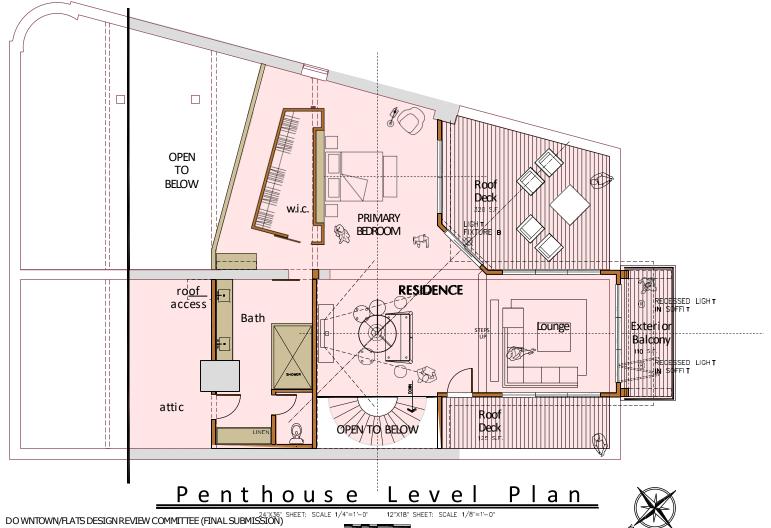

h)











DO WNTOWN/FLATS DESIGN REVIEW COMMITTEE (FINAL SUBMISSION)

13300LD RIVER ROAD

11.30.2023









11.30.2023



DO WNTOWN/FLATS DESIGN REVIEW COMMITTEE (FINAL SUBMISSION) SHEET: SCALE  $1/4^{\circ}=1^{\circ}-0^{\circ}$ 12"X18" SHEET: SCALE 1/8"=1'-0" 13300LD RIVER ROAD

LOWER LEVEL FLOOR PLAN 4,900 G.S.F. (650 G.S.F. GROTTO - INCLUDED)

TENANT STORAGE 700 N.S.F. ±
TENANT AREA INCLUDING TOILET ROOMS 1,400 N.S.F. ±







ROAD

OLD RIVER

DO WNTOWN/FLATS DESIGN REVIEW COMMITTEE (FINAL SUBMISSION)

13300LD RIVER ROAD

FIRST FLOOR 3,450 G.S.F.
0UTDOOR PATIO 740 G.S.F.
11.30.2023

TENANT AREA INCLUDING DECK 3,265 N.S.F. ±
RESIDENTIAL 625 N.S.F. ±





residence restaurant (area public) restaurant (stock area)





A-4

residence restaurant (area public) restaurant (stock area)





13300LD RIVER ROAD



<u>Street View</u>





South Park Elevation





### <u>Parkside View</u>





### <u> Aerial View</u>





### Riverfront View





### <u>Riverfront View</u>





Exterior Balcony

1296 Old River

1250 Old River







Existing

Renovated





**Product Data** 

Rib Height: 7/8\*

Material Type: 7/8" Corrugated Rib Distance (Pitch): 2.67° Pitch

Available Gauges: A606-4 (aka Corten): 20, 22

Bare Cold Rolled: 22, 24, 26

Fasteners: Exposed

Panel Length: 1' to 52'

A606-4 (aka Corten): 39" Bare Cold Rolled: 37"

Coverage Area (Roof):

Coverage Area (Wall):

A606-4 (aka Corten): 37 Bare Cold Rolled: 34.67°

A605-4 (aka Corten): 34.67° Bare Cold Rolled: 32"

Roof Slope: 3/12

A606-4 (aka Corten) or Bare Cold Rolled

Dimensions

naturally.

DOWNLOAD DIMENSIONS &