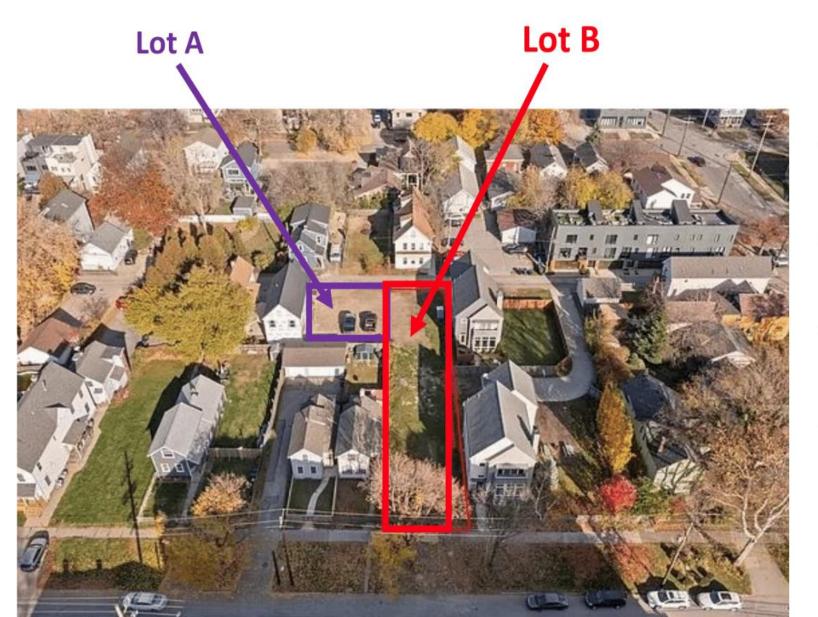

## Proposal Site Plan – Split Lots to Original Platting

- Requesting to split and return lots to original platting
- Owner retaining separate title and ownership to Lot A
- Owner currently marketing Lot B for sale
- No mortgage, liens or debts on either lot

# Proposal Site Plan – Split Lots to Original Platting

- Survey of Lots
- PDF of Survey attached to Presentation