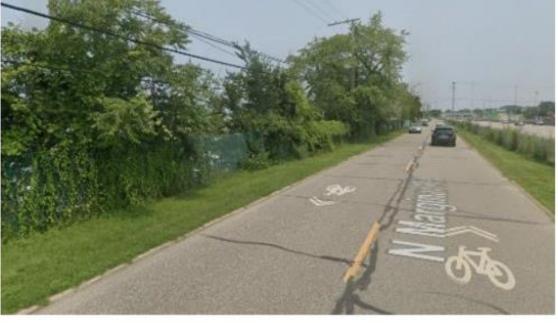

#### PROXIMITY TO LAKEFRONT BIKEPATH

The site is less than one half mile from the Lakefront Bikeway path. (Bikeway trails in black, bike street lanes in green and dotted green)