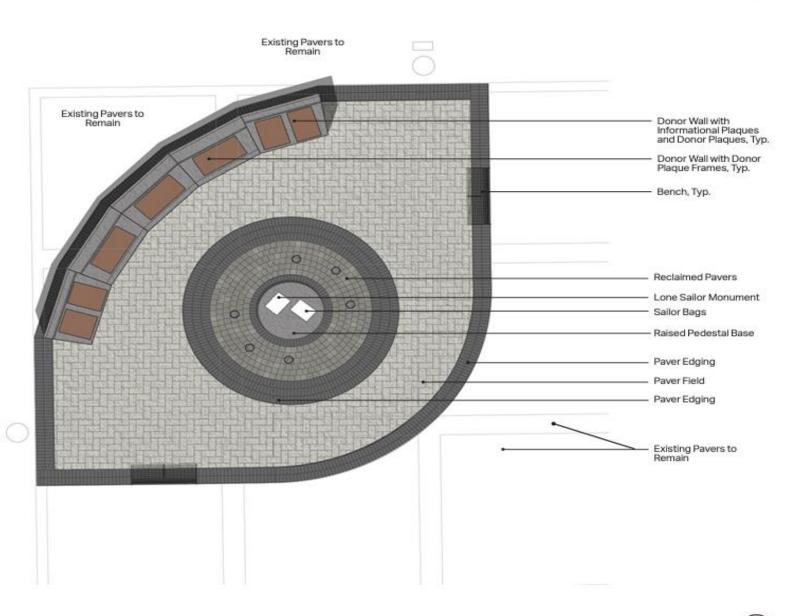

d Lone Sailor Plaza



East approach to Lone Sailor Plaza from parking lot



View south from the proposed Lone Sailor Plaza area



View toward Lone Sailor Plaza



View toward Lone Sailor Plaza from obelisk



Lone Sailor Plaza area



Lone Sailor Plaza area

#### Site Plan







#### Site Plan Enlargement



Paver Edging Unilock Umbriano Townhall Basalt Size: 3'-7/8" x 9-7/8" x 2-3/4" Pattern: Sailor Course, Triple or Double-band



Paver Field Unilock Umbriano Winter Marvel Size: 7-7/8" x 15-3/4" x 2-3/4" Pattern: Herringbone



**Reclaimed Pavers** Reclaimed Granite Pavers (Soldiers & Sailors Memorial) Size: +/-7-1/4" x +/-7-1/4" x +/-2-1/4" Pattern: Radial



Donor Wall Polished Cast in Place Concrete (Medium Gray Color)





Sculpture Base Cast in Place Concrete (Sandstone Color)









#### Plaque Material

Cast Bronze with polished bronze border



Plaque A The Lone Sailor Cleveland 44"H x 30"W x 1/2" D



Plaque B The Lone Sailor Cleveland 38"H x 28"W x 1/2" D



Plaque C Donor Recognition #1 36"H x2 8"W x 1/2" D



Plaque D Donor Recognition #2 36"H x 28"W x 1/2" D

Plaque Material Cast Bronze with polished bronze border



Typical Donor Plaque 30"H x 60"W x 1/2" D Three (3) Total

**History & Description Plaques** 





### Lighting Plan



Pole Light Selux - Olivio Sistema Medio North Coast Harbor Upgrade



Uplight Hunza - In-grade Luminarie with Cast Aluminum Canister



Wall Wash Klus Extrusion Regulor



Site Furniture

DOWNTOWN/FLATS DESIGN REVIEW - FINAL - DECEMBER 21, 2023



Benches Landscape Structures - Park Vue

#### Arrival View of The Lone Sailo