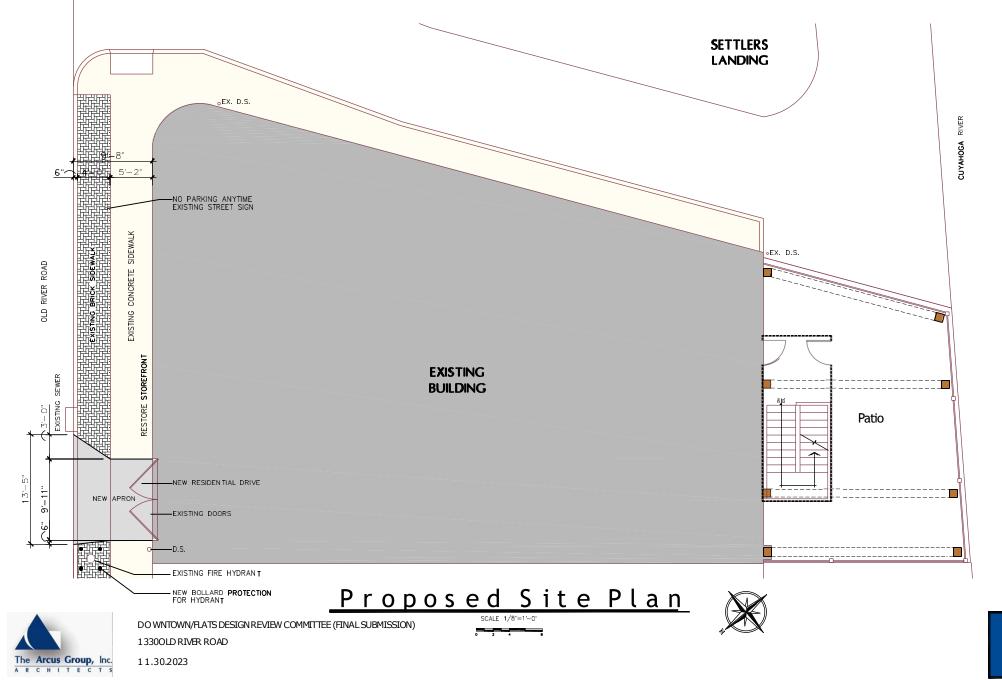

#### **Existing Conditions Plan**

1268 W67TH LOOKING WEST AT SITE

#### 1268 W67TH LOOKING SW AT SITE (LOT & EXSITING HOME)

#### Site Context Plan