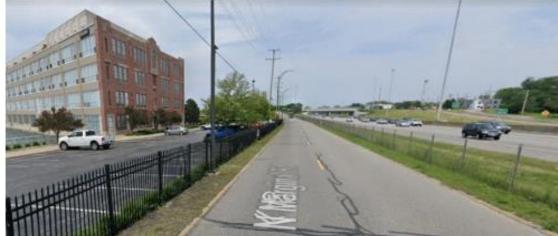

#### PROXIMITY TO LAKEFRONT BIKEPATH

The site is less than one half mile from the Lakefront Bikeway path. (Bikeway trails in black, bike street lanes in green and dotted green)