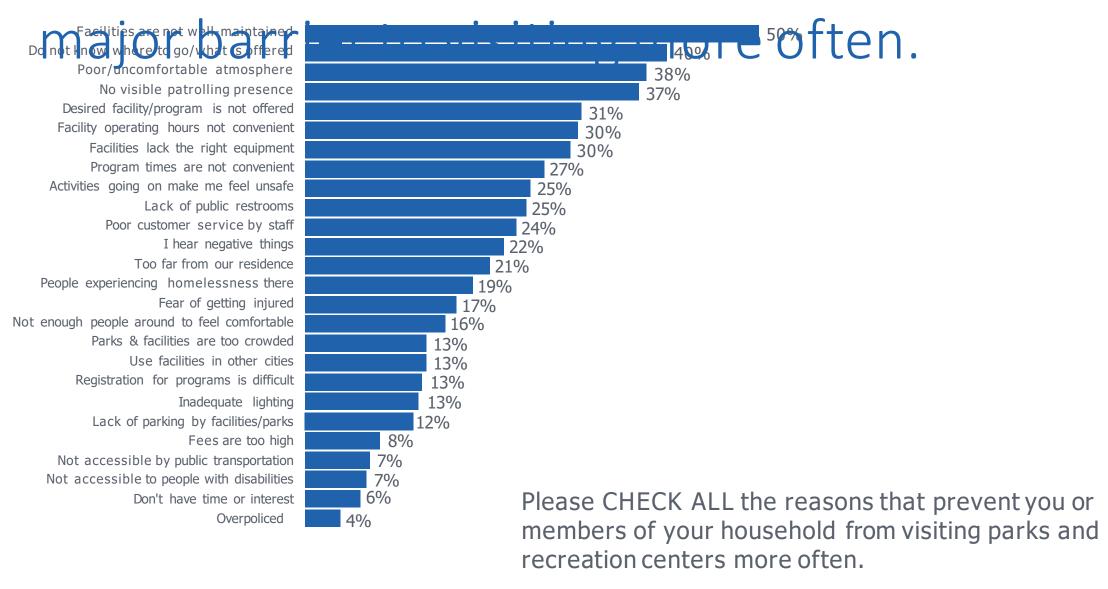

articipated in recreation programs offered by the City of Cleveland.

## Close to 60% of respondents rated the quality of rec programs as excellent or good.



Of those that participated, the top three PRIMARY REASONS why they participated were . . .

| 1. Location | of the | program facility | 62% |
|-------------|--------|------------------|-----|
|-------------|--------|------------------|-----|

2. Times the program is offered 49%

3. Quality of the program 38%

3. Dates the program is offered 38%

Of those that participated, the overall quality of the recreation programs they participated in were . . .



How would you rate the overall quality of the all the recreation programs you and the members of your household have participated in?

## Facilities not being well maintained are a



## Facilities not being well maintained are a



Online Survey
Open House
Pop Up

Please CHECK ALL the reasons that prevent you or members of your household from visiting parks and recreation centers more often. Majority of respondents know the difference between City parks and

Metroparks.



Of the places you visit, are you aware of which are City of Cleveland parks and which are Cleveland Metroparks?

## Majority of respondents know the difference between City parks and



Of the places you visit, are you aware of which are City of Cleveland parks and which are Cleveland Metroparks?

## Paved, multi-use trails and unprogrammed green spaces are the most important outdoor



Other

## Paved, multi-use trails and unprogrammed green spaces are the most important outdoor



Other #3

Onlin