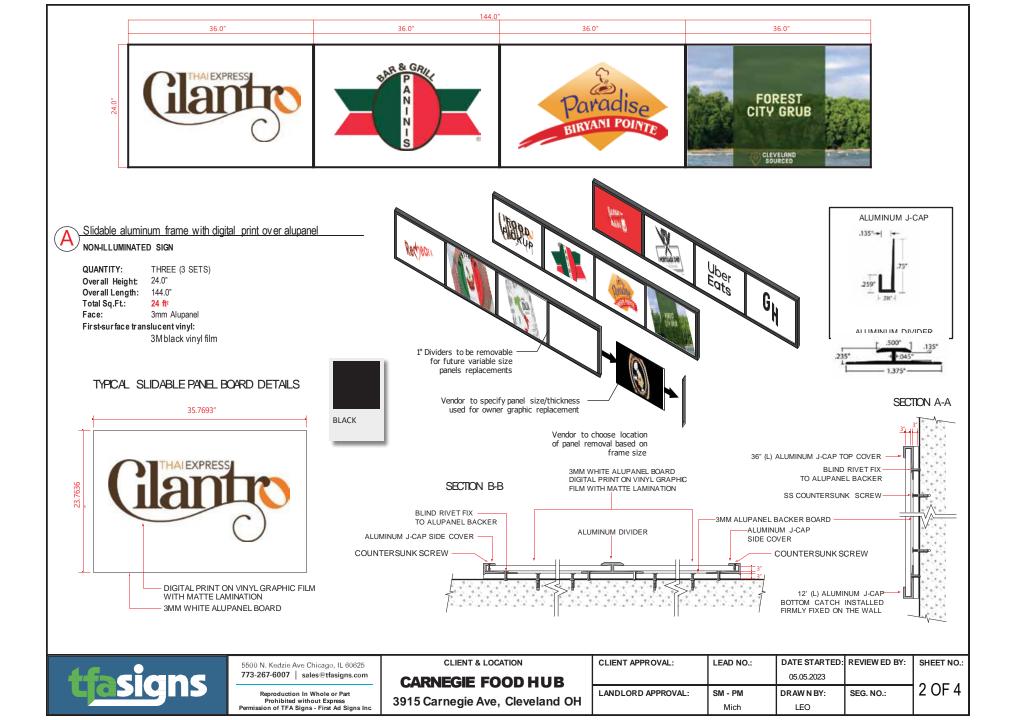

### **East Design Review**

January 5, 2024

EAST2023-032 - Carnegie Food Hub Signage: Seeking Final Approval

Project Address: 3915 Carnegie Avenue

Project Representative: Jim Briola, North Coast Sign and Light

Ward 5- Councilmember Starr

**SPA: Central** 

| PROJECT SCHEDULE |                                                                         |           |     |  |
|------------------|-------------------------------------------------------------------------|-----------|-----|--|
| Г                | SIGN TYPE/ DESCRIPTION:                                                 | QTY.:     | PG. |  |
| A.               | SLIDABLE ALUMINUM FRAME WITH 3M VINYL<br>GRAPHIC CUT OUT LETTERS / LOGO | THREE (3) | 2   |  |
| B.               | ALUMINUM LIGHT BOX WITH WHITE ACRYLIC PLASTIC FACE / DOUBLE SIDED       | ONE (1)   | 3   |  |