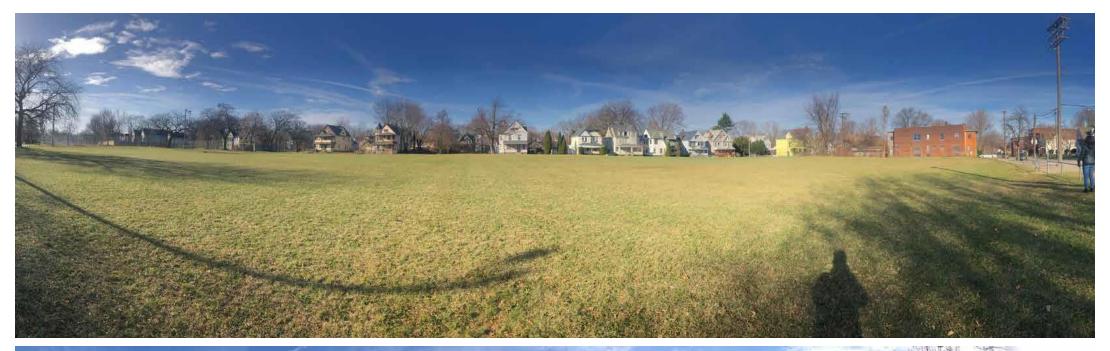

## STEPHEN E. HOWE SCHOOL SITE

REVITALIZATION STRATEGIES 1000 LAKEVIEW ROAD CLEVELAND, OHIO

2012 AERIAL IMAGE

| NUMBER | DESCRIPTION                     |  |  |
|--------|---------------------------------|--|--|
| 01     | COVER PAGE                      |  |  |
| 12     | EXISTING AERIAL IMAGE           |  |  |
| 03     | EXISTING MAPS                   |  |  |
| 14     | PARCEL AND LANDBANK INFORMATION |  |  |
| 05     | NEIGHBORHOOD PLAN               |  |  |
| 06     | PROPOSED HOWE SITE PLAN         |  |  |
| 07     | CONCEPTUAL RENDERINGS           |  |  |
| 08     | CONCEPTUAL RENDERINGS           |  |  |
| 19     | CONCEPTUAL RENDERINGS           |  |  |
| 10     | CONCEPTUAL RENDERINGS           |  |  |
| 11     | CONCEPTUAL RENDERINGS           |  |  |
| 12     | ELEVATIONS                      |  |  |

UNIT COUNT:

PHASE I: 42 TOWNHOMES

-8 (2) BEDROOM UNITS -32 (3) BEDROOM UNITS -2 (4) BEDROOM UNITS

16 SINGLE FAMILY HOMES

-(4) BEDROOMS

PHASE II: 10 TOWNHOMES

-4 (2) BEDROOM UNITS -5 (3) BEDROOM UNITS -1 (4) BEDROOM UNITS

TOTAL: **68 RESIDENCES** 

> -12 (2) BEDROOM UNITS -37 (3) BEDROOM UNITS -3 (4) BEDROOM UNITS -16 SINGLE FAMILY HOMES

PARKING SPACES:

PHASE I: 67 TENANT SPACES

PHASE II: 12 TENANT SPACES

79 SPACES TOTAL = 1.5 SPACES PER UNIT

STREET: 14 NEW ON STREET PARKING SPACES

ZONING MAP

MF = MULTIFAMILY 2F = TWO FAMILY

PROPOSED HOWE SITE PLAN STEPHEN E HOWE REVITALIZATION STRATEGIES

PRIVATE ROAD ELEVATION

LINN ELEVATION

LAKEVIEW ELEVATION