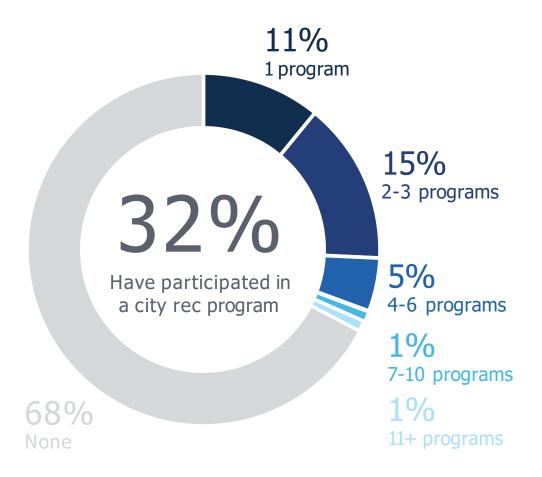

#### HOUGH COMMUNITY GREEN SPACE | TIMELINE

Our approach is that the creation of the Hough Community Green Space is an ongoing process, and we are excited to share these updates and more to keep the process moving forward.

Hough Community Green Space

Western Reserve Land Conservancy
City Architecture | Andrew Sargeant

Hough Community Green Space | Historic Imagery

Western Reserve Land Conservancy City Architecture | Andrew Sargeant