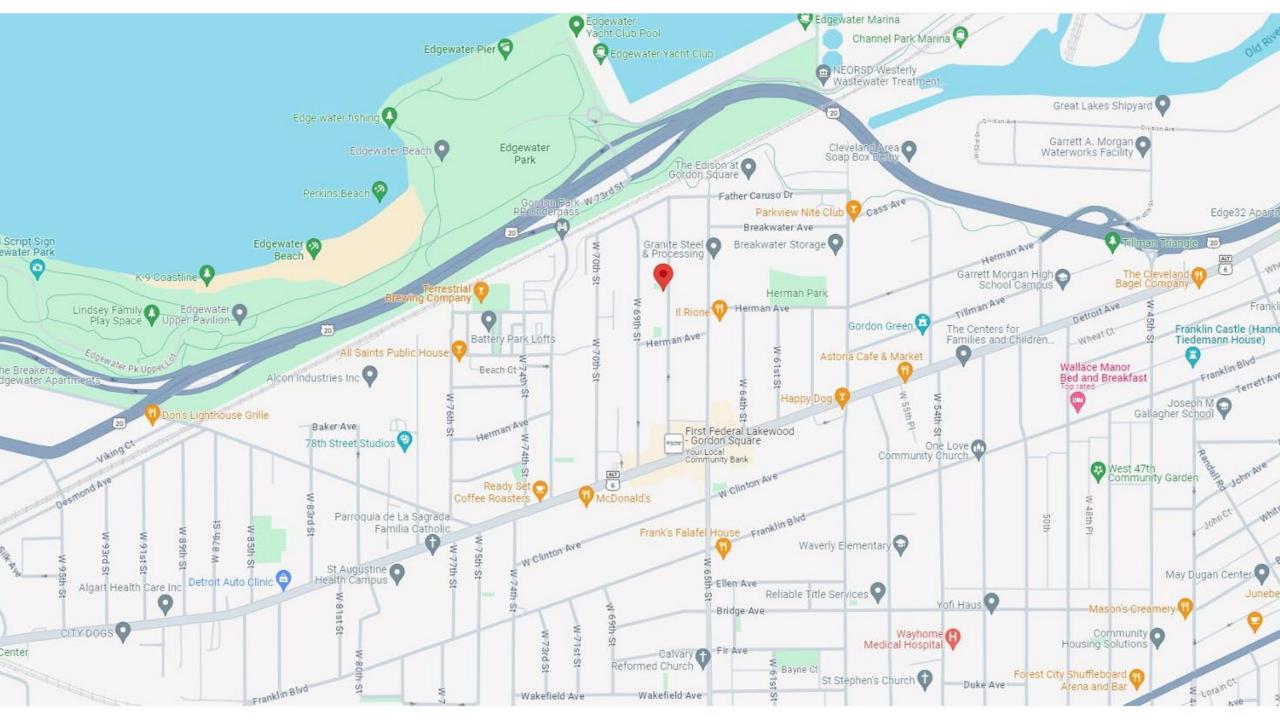

#### Site Location Map (District Level)

The site is less than one half mile from the Gordon Square Arts district at Detroit Avenue and W 65<sup>th</sup> Street to the south, and less than one half mile from Edgewater park and the lakefront to the north.

#### PROXIMITY TO LAKEFRONT BIKEPATH

The site is less than one half mile from the Lakefront Bikeway path. (Bikeway trails in black, bike street lanes in green and dotted green)