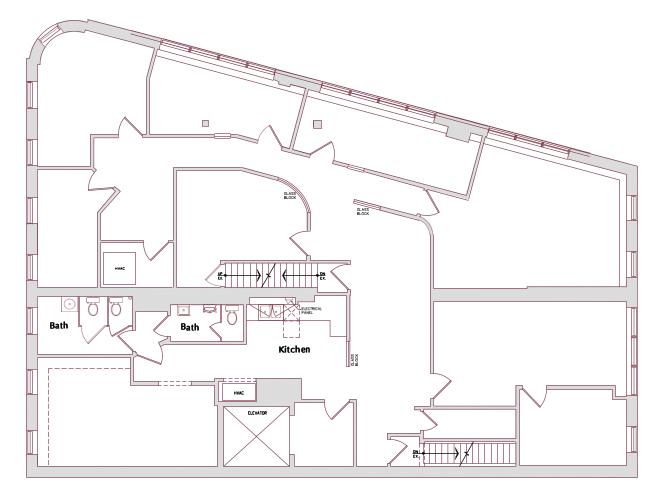

Does this result in signage that follows CPC's standard of approved design guidelines?

**Are these variances the** *minimum necessary* **to ensure design compatibility with surrounding properties** 

and residential neighbors?





### **Downtown | Flats Design Review**

January 5, 2024



DF2023-060 - Building Renovation: Seeking Final Approval

Project Address: 1330 Old River Road

Project Representative: Rick Benos, The Arcus Group

Ward 3- Councilmember McCormack

**SPA: Downtown** 

# Proposed New Residence

1330 Old River Road Cleveland, Ohio







Site Location Map



RENDERING: NOT TO SCALE

SD-1



<u>Site Context Plan</u>



















24"X36" SHEET: SCALE 1/4"=1"-0" 12"X18" SHEET: SCALE 1/8"=1"-0" DO WNTOWN/FLATS DESIGN REVIEW COMMITTIEE (FINAL SUBMISSION)



































ENST. BASKUNT

Old River Road Elevation

### Front Elevation 24'X36" SHEET: SCALE 1/4"=1"-0" 12"X18" SHEET: SCALE 1/8"=1"-0"







The Arcus Group, Inc.

1330OLD RIVER ROAD

11.30.2023





River Elevation

#### West Elevation



11.30.2023

1/4"=1'-0" 12"X18" SHEET: SCALE 1/8"=1'-

DO WNTOWN/FLATS DESIGN REVIEW COMMITTEE (FINAL SUBMISSION)
13300LD RIVER ROAD











### Existing Streetscape











Existing Streetscape







### Existing Streetscape







#### Existing Riverfront









### Existing Riverfront-(North)











DO WNTOWN/FLATS DESIGN REVIEW COMMITTEE (FINAL SUBMISSION)

13300LD RIVER ROAD

11.30.2023









11.30.2023



DO WNTOWN/FLATS DESIGN REVIEW COMMITTEE (FINAL SUBMISSION) SHEET: SCALE  $1/4^{\circ}=1^{\circ}-0^{\circ}$ 12"X18" SHEE