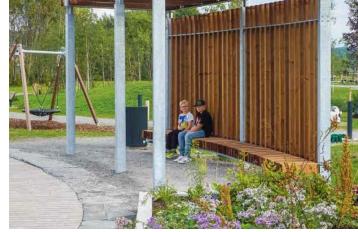

Streetlife Site Furniture

1 8' Backless Bench

2 Two-sided 8' Bench w/ Back 3 8' Bench with Back

4 Picnic Table

5 Chaise Lounge

6 BBQ Grill

Toddler Play Area

Hough Community Green Space | Play Equipment

FOLLOW THIS QR CODE

THURGOOD MARSHALL GREEN EXERCISE & LOUNGE AREAS