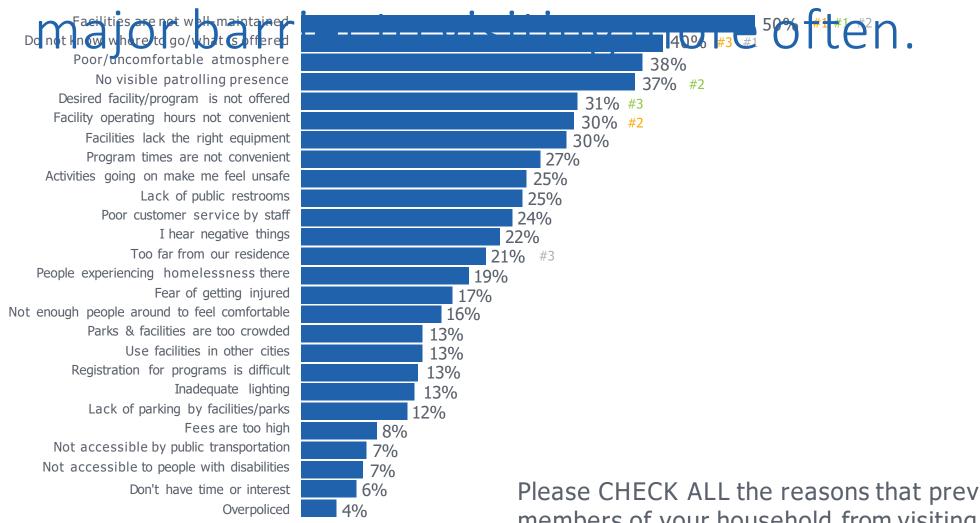

City of Cleveland.

## Close to 60% of respondents rated the quality of rec programs as excellent or good.



Of those that participated, the top three PRIMARY REASONS why they participated were . . .

| 1. Location | of the | program facility | 62% |
|-------------|--------|------------------|-----|
|-------------|--------|------------------|-----|

2. Times the program is offered 49%

3. Quality of the program 38%

3. Dates the program is offered 38%

Of those that participated, the overall quality of the recreation programs they participated in were . . .



How would you rate the overall quality of the all the recreation programs you and the members of your household have participated in?

## Facilities not being well maintained are a



## Facilities not being well maintained are a



Online Survey
Open House
Pop Up

Please CHECK ALL the reasons that prevent you or members of your household from visiting parks and recreation centers more often. Majority of respondents know the difference between City parks and

Metroparks.



Of the places you visit, are you aware of which are City of Cleveland parks and which are Cleveland Metroparks?

## Majority of respondents know the difference between City parks and



Of the places you visit, are you aware of which are City of Cleveland parks and which are Cleveland Metroparks?

## Paved, multi-use trails and unprogrammed green spaces are the most important outdoor



Other

## Paved, multi-use trails and unprogrammed green spaces are the most important outdoor



Other #3

Online Survey Open House **Nbhd Meeting** Youth Worksh