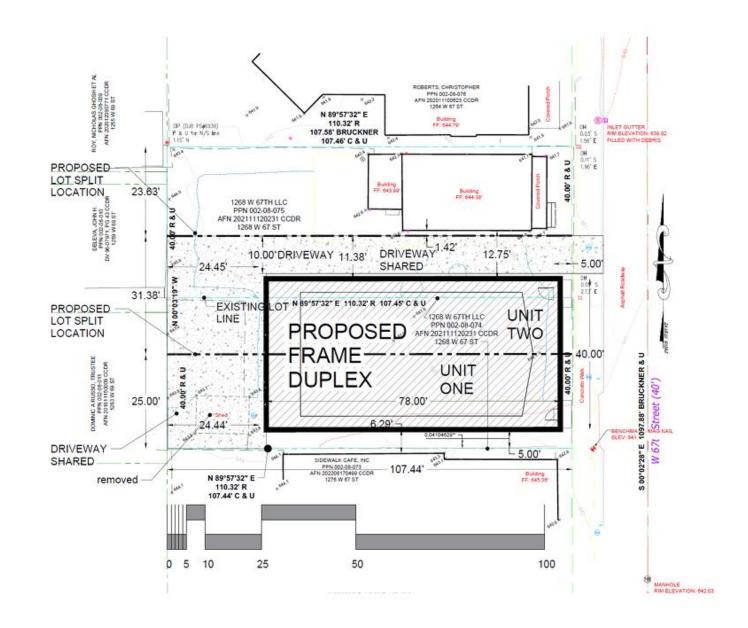

#### **Project Summary**

The developers will be consolidating parcels 00208074 and 00208075 at 1268 W 67<sup>th</sup> Street then splitting them to retain the existing home on the northern portion of the lot and developing a fee simple, two-family townhome structure with attached garages on the southern portion of the lot. The two-family townhome structure is the focus of this application.

Each townhome will be two stories and roughly 2,000 ft/sq and will be designed to accommodate age-in-place living. To achieve this concept, the first floor will contain all principal amenities including an option for a primary suite. The second floor will consist of the featured primary suite, an additional bedroom (office), a wet bar, and a wrap-around porch. In total the home will incorporate 3 bedrooms and 3.5 bathrooms. We believe this will be a highly marketable concept for potential buyers who want to stay in this close-knit neighborhood and ensure they have a practical living situation for decades to come. This concept would provide a unique option to the three or four floor walk-up townhomes that dominate new construction being offered in the Near West Side neighborhoods. The design itself mimics the brick retail façades that can still be found in this historic Italian neighborhood.