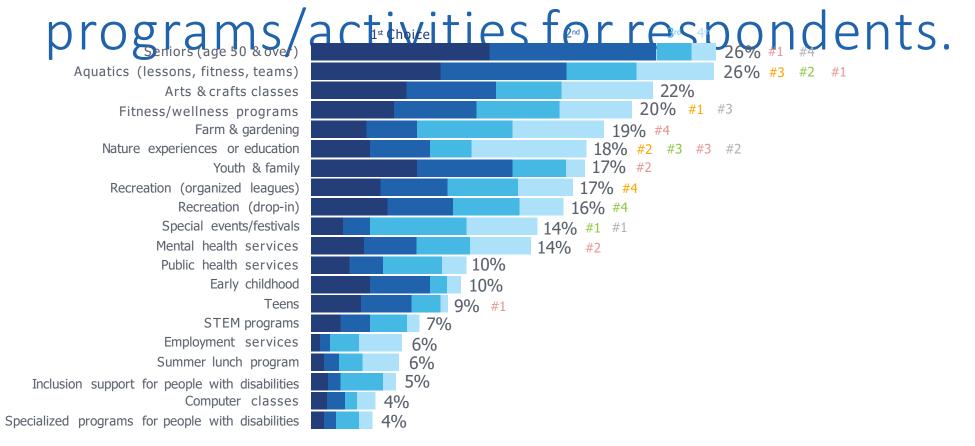

lking/jogging equipment Walking/ 2. Walking/ 2. Exercise Rooms for arts. track 2. Lap pool jogging track & fitness 2. Swimming crafts & games jogging track Weight rooms/ 3. Walking/ equipment pool 3. Exercise 3. Exercise jogging track Classroom gyms 3. Walking/ 3. Walking/ & fitness & fitness space Exercise equipment jogging track equipment jogging track & fitness Makerspaces equipment Weight rooms/ gyms Space for meetings, parties, etc.

Which FOUR of the INDOOR FACILITIES do you think are MOST IMPORTANT to you and the members of your household?

Seniors and aquatics are the most important programs/activities for respondents.



Which FOUR of the PROGRAMS and ACTIVITIES do you think are MOST IMPORTANT to you and the members of your household?

Seniors and aquatics are the most important



Online Survey
Open House
Nbhd Meeting
Pop Up

Which FOUR of the PROGRAMS and ACTIVITIES do you think are MOST IMPORTANT to you and the members of your household?

### Seniors and aquatics are the most important programs/activities for respondents. Aquatics (lessons, fitness, teams) 26%

Downtown 1. Recreation

Arts & crafts classes

(organized & drop-in)

3. Arts & crafts classes

Special events/ festivals

Northeast

1.Seniors

2. Aquatics 3. Fitness/

wellness programs

Arts & crafts classes

Near Fast

1.Seniors

2. Public health services

3. Mental health services

Flats & Southeast

1. Mental health services

2. Aquatics Seniors

22%

Youth & family

Southside

1. Youth & family

2. Teens

Recreation (drop-in)

services

Near West

Special events/ festivals

Mental health

1. Aquati