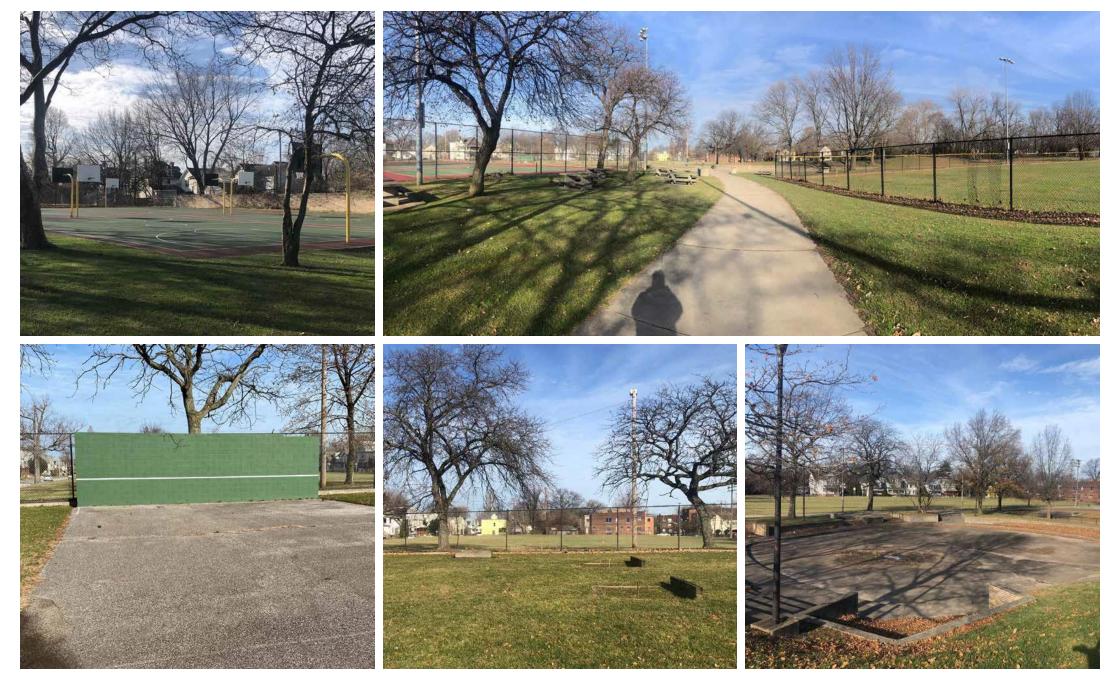

## STEPHEN E. HOWE SCHOOL SITE

REVITALIZATION STRATEGIES 1000 LAKEVIEW ROAD CLEVELAND, OHIO

2012 AERIAL IMAGE

| NUMBER | DESCRIPTION                     |  |  |
|--------|---------------------------------|--|--|
| 01     | COVER PAGE                      |  |  |
| 12     | EXISTING AERIAL IMAGE           |  |  |
| 03     | EXISTING MAPS                   |  |  |
| 14     | PARCEL AND LANDBANK INFORMATION |  |  |
| 05     | NEIGHBORHOOD PLAN               |  |  |
| 06     | PROPOSED HOWE SITE PLAN         |  |  |
| 07     | CONCEPTUAL RENDERINGS           |  |  |
| 08     | CONCEPTUAL RENDERINGS           |  |  |
| 19     | CONCEPTUAL RENDERINGS           |  |  |
| 10     | CONCEPTUAL RENDERINGS           |  |  |
| 11     | CONCEPTUAL RENDERINGS           |  |  |
| 12     | ELEVATIONS                      |  |  |

UNIT COUNT:

PHASE I: 42 TOWNHOMES

-8 (2) BEDROOM UNITS -32 (3) BEDROOM UNITS -2 (4) BEDROOM UNITS

16 SINGLE FAMILY HOMES

-(4) BEDROOMS

PHASE II: 10 TOWNHOMES

-4 (2) BEDROOM UNITS -5 (3) BEDROOM UNITS -1 (4) BEDROOM UNITS

TOTAL: **68 RESIDENCES** 

> -12 (2) BEDROOM UNITS -37 (3) BEDROOM UNITS -3 (4) BEDROOM UNITS -16 SINGLE FAMILY HOMES

PARKING SPACES:

PHASE I: 67 TENANT SPACES

PHASE II: 12 TENANT SPACES

79 SPACES TOTAL = 1.5 SPACES PER UNIT

STREET: 14 NEW ON STREET PARKING SPACES

ZONING MAP

MF = MULTIFAMILY 2F = TWO FAMILY

PROPOSED HOWE SITE PLAN STEPHEN E HOWE REVITALIZATION STRATEGIES

PRIVATE ROAD ELEVATION

LINN ELEVATION

LAKEVIEW ELEVATION