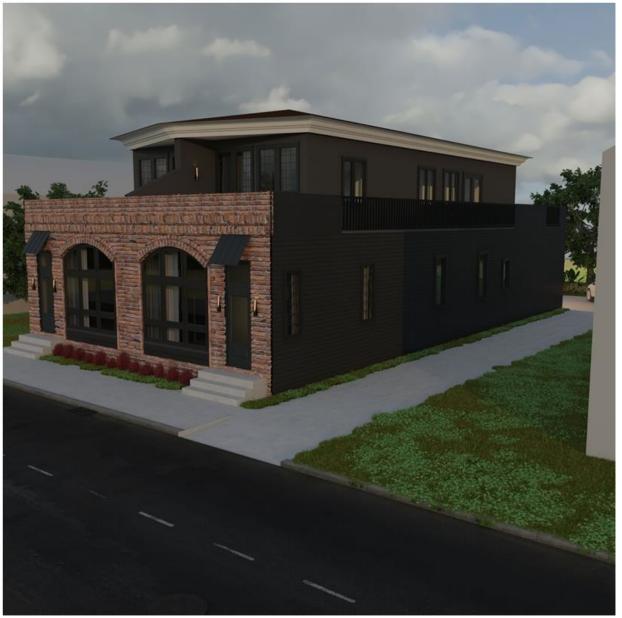

#### Illustrative Renderings

Each townhome will be two stories and roughly 2,000 ft/sq and will be designed to accommodate age-in-place living. To achieve this concept, the first floor will contain all principal amenities including an option for a primary suite. The second floor will consist of the featured primary suite, an additional bedroom (office), a wet bar, and a wrap-around porch. In total the home will incorporate 3 bedrooms and 3.5 bathrooms. We believe this will be a highly marketable concept for potential buyers who want to stay in this close-knit neighborhood and ensure they have a practical living situation for decades to come. This concept would provide a unique option to the three or four floor walk-up townhomes that dominate new construction being offered in the Near West Side neighborhoods. The design itself mimics the brick retail façades that can still be found in this historic Italian neighborhood.