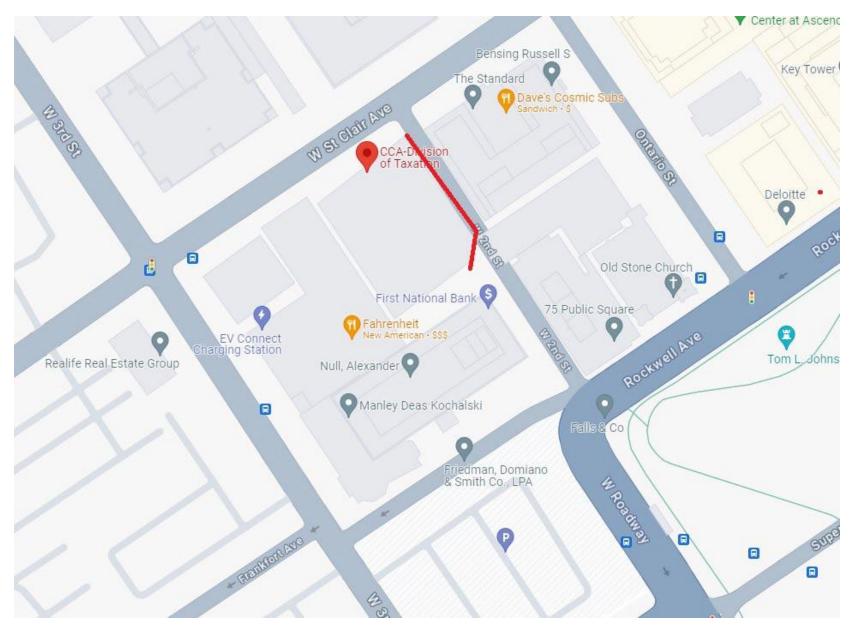

Carnegie Ave (E. 55 to E. 79):
  - 38,000 sqft (1.5 miles) of tree lawn restoration
  - 142 street trees + 'no mow' grass pilot
- Residential street greening
- Safe Streets Funding (\$2.3M)
  - St. Clair Ave (E. 99-E.156) quick build + (8), 1-mile crash area analysis
- Cleveland Midway (Design)
- Lee Road (Southeast Side Promise)
  - \$15-\$20M CGS project
  - Coordination with Shaker Heights
  - Design (in progress) | Construction: 2027



# Thank you!



# Cleveland City Planning Commission

### Special Presentations-Public Art



# Special Presentation - Public

January 5, 2024



DF2023-072 - West 2nd Alley Beautification: Seeking Final Approval

Location: 205 West St Clair and West 2nd Alley

Representative: Alex Harnocz, Destination Cleveland

### Location – 205 West St. Clair Ave







View from St. Clair Ave



View from Public Square



East on St. Clair Ave



West on St. Clair Ave



View out to Public Square



West down service alley

### Extent of Design



### Materials – Wall

- Heat-applied vinyl "rough wrap"
- Applied by Scherba Industries
- Colored shapes individually cut and applied
- Custom-cut around windows and obstructions



Example of material: Detroit Avenue & Warren Road in Lakewood Ohio

### Materials – Roadway

- Sherwin-Williams Exterior Traffic Marking Paint
- Previously approved for Payne Avenue crosswalks



**Brand** Sherwin-Williams

MFR # Z90R00813-16

Zoro # G3125239

Country of Origin United States

**Category** Exterior Paints



# Design Rendering



# Design Rendering



## Special Presentation - Public

January 5, 2024



DF2023-