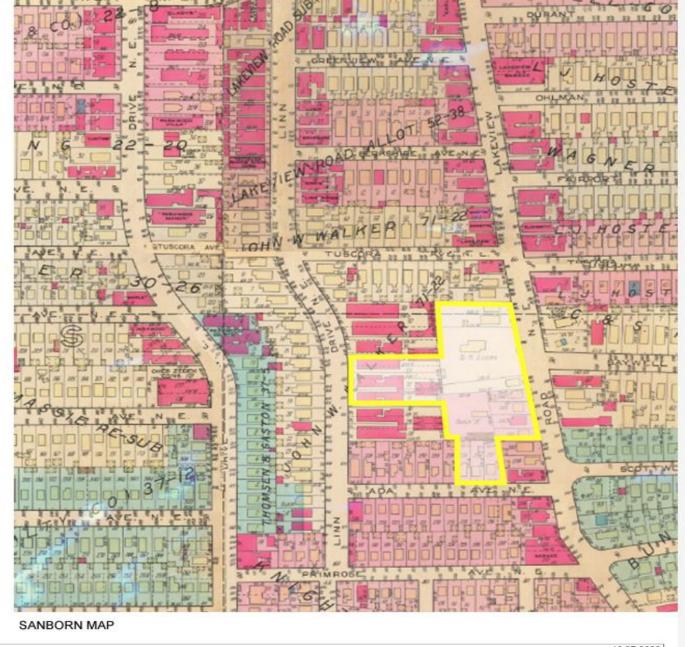

## Northeast Design Review

January 5, 2024

NE2023-029 – Stephen Howe School Site Development: Seeking Conceptual Approval

Project Address: 1000 Lakeview Road

Project Representative: Jesse Sweigart, LDA Architects

## STEPHEN E. HOWE SCHOOL SITE

REVITALIZATION STRATEGIES 1000 LAKEVIEW ROAD CLEVELAND, OHIO

2012 AERIAL IMAGE

| NUMBER | DESCRIPTION                     |  |  |
|--------|---------------------------------|--|--|
| 01     | COVER PAGE                      |  |  |
| 12     | EXISTING AERIAL IMAGE           |  |  |
| 03     | EXISTING MAPS                   |  |  |
| 14     | PARCEL AND LANDBANK INFORMATION |  |  |
| 05     | NEIGHBORHOOD PLAN               |  |  |
| 06     | PROPOSED HOWE SITE PLAN         |  |  |
| 07     | CONCEPTUAL RENDERINGS           |  |  |
| 08     | CONCEPTUAL RENDERINGS           |  |  |
| 19     | CONCEPTUAL RENDERINGS           |  |  |
| 10     | CONCEPTUAL RENDERINGS           |  |  |
| 11     | CONCEPTUAL RENDERINGS           |  |  |
| 12     | ELEVATIONS                      |  |  |