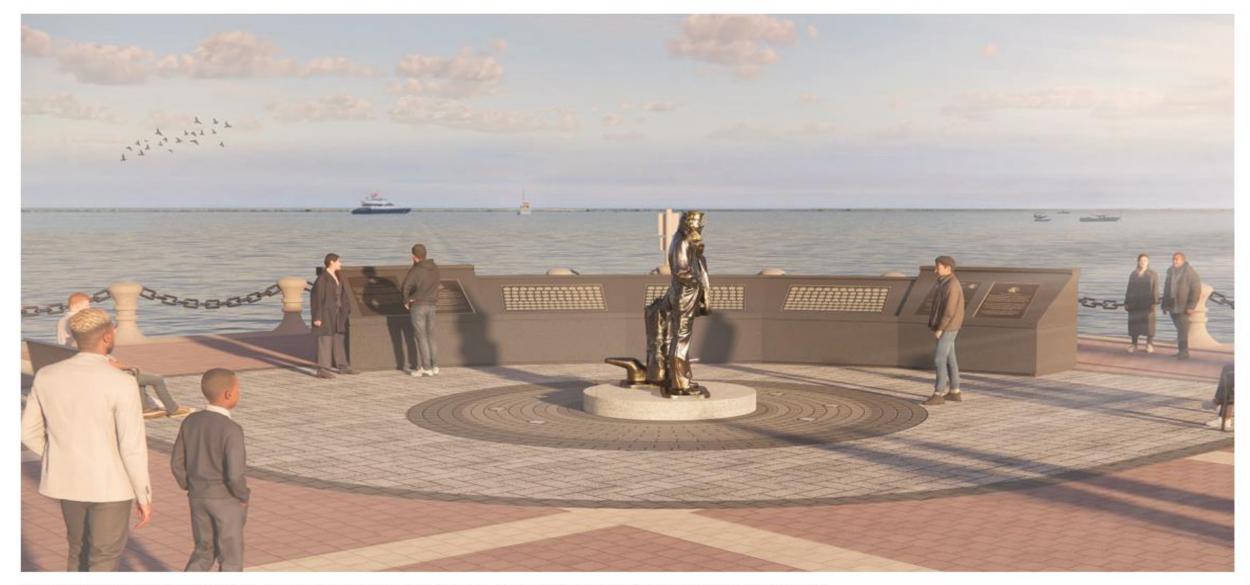

e Material

Cast Bronze with polished bronze border



Plaque A The Lone Sailor Cleveland 44"H x 30"W x 1/2" D



Plaque B The Lone Sailor Cleveland 38"H x 28"W x 1/2" D



Plaque C Donor Recognition #1 36"H x2 8"W x 1/2" D



Plaque D Donor Recognition #2 36"H x 28"W x 1/2" D

Plaque Material Cast Bronze with polished bronze border



Typical Donor Plaque 30"H x 60"W x 1/2" D Three (3) Total

**History & Description Plaques** 





### Lighting Plan



Pole Light Selux - Olivio Sistema Medio North Coast Harbor Upgrade



Uplight Hunza - In-grade Luminarie with Cast Aluminum Canister



Wall Wash Klus Extrusion Regulor



Site Furniture

DOWNTOWN/FLATS DESIGN REVIEW - FINAL - DECEMBER 21, 2023



Benches Landscape Structures - Park Vue

#### Arrival View of The Lone Sailor Statue & Plaza



The Lone Sailor Monument 3D model was provided by Artec Group Inc. (www.artec3d.com) and is licensed under the Creative Commons Attribution 3.0 Unported License.

## View of Sculpture and Plaza from the Harbor



The Lone Sailor Monument 3D model was provided by Artec Group Inc. (www.artec3d.com) and is licensed under the Creative Commons Attribution 3.0 Unported License.

#### View of Sculpture and Plaza with City Skyline in Background (with flags)



The Lone Sailor Monument 3D model was provided by Artec Group Inc. (www.artec3d.com) and is licensed under the Creative Commons Attribution 3.0 Unported License.

### View of Sculpture and Plaza with City Skyline in Background (without flags)



The Lone Sailor Monument 3D model was provided by Artec Group Inc. (www.artec3d.com) and is lic