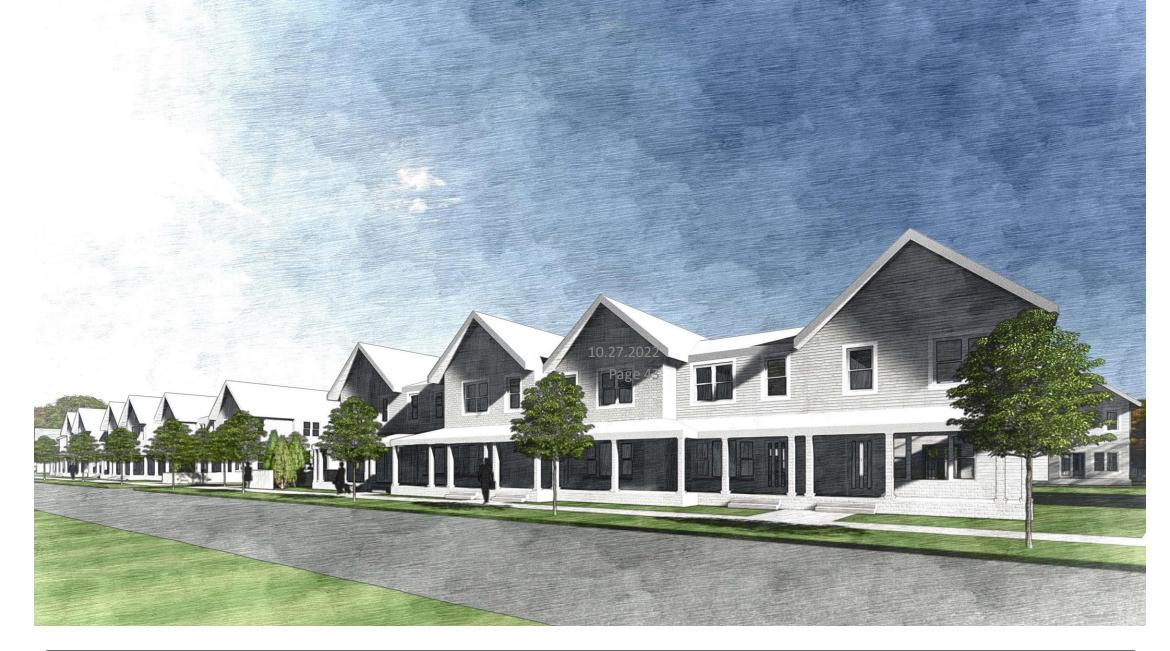

#### Illustrative Renderings

Each townhome will be two stories and roughly 2,000 ft/sq and will be designed to accommodate age-in-place living. To achieve this concept, the first floor will contain all principal amenities including an option for a primary suite. The second floor will consist of the featured primary suite, an additional bedroom (office), a wet bar, and a wrap-around porch. In total the home will incorporate 3 bedrooms and 3.5 bathrooms. We believe this will be a highly marketable concept for potential buyers who want to stay in this close-knit neighborhood and ensure they have a practical living situation for decades to come. This concept would provide a unique option to the three or four floor walk-up townhomes that dominate new construction being offered in the Near West Side neighborhoods. The design itself mimics the brick retail façades that can still be found in this historic Italian neighborhood.