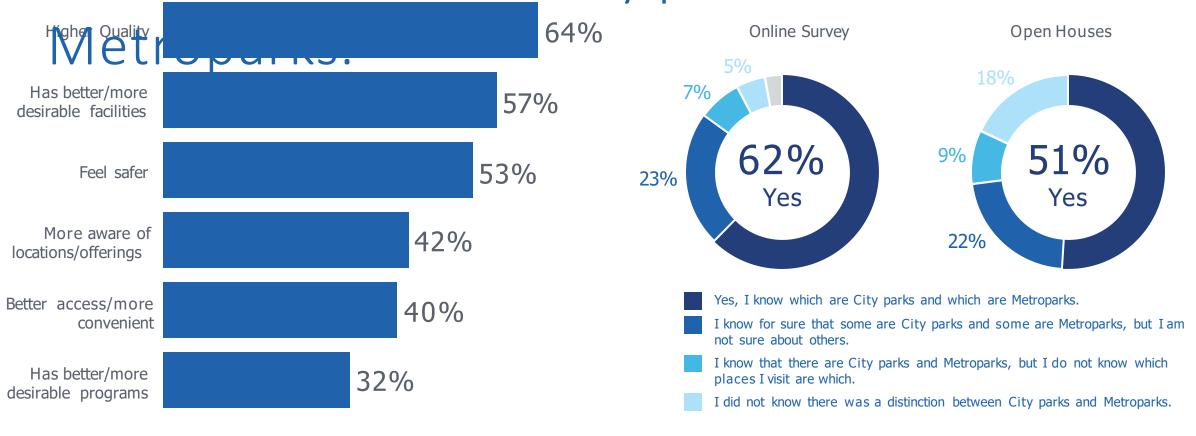

he program is offered 38%

Of those that participated, the overall quality of the recreation programs they participated in were . . .



How would you rate the overall quality of the all the recreation programs you and the members of your household have participated in?

## Facilities not being well maintained are a



## Facilities not being well maintained are a



Online Survey
Open House
Pop Up

Please CHECK ALL the reasons that prevent you or members of your household from visiting parks and recreation centers more often. Majority of respondents know the difference between City parks and

Metroparks.



Of the places you visit, are you aware of which are City of Cleveland parks and which are Cleveland Metroparks?

## Majority of respondents know the difference between City parks and



Of the places you visit, are you aware of which are City of Cleveland parks and which are Cleveland Metroparks?

## Paved, multi-use trails and unprogrammed green spaces are the most important outdoor



Other

## Paved, multi-use trails and unprogrammed green spaces are the most important outdoor



Other #3

Online Survey Open House **Nbhd Meeting** Youth Workshop Pop Up

Which FOUR of the OUTDOOR FACILITIES do you think are MOST IMPORTANT to you and the members of your household?

## Paved, multi-use trails and unprogrammed green spaces are the most important outdoor



#### Flats & Northeast Southeast Southside Downtown Near East 1. Swimming 1. Swimming 1. Paved, multi-1. Swimming Unprogrammed pool pool use trails pool green spaces Playgrounds Water play 2. Water play 2. Playgrounds