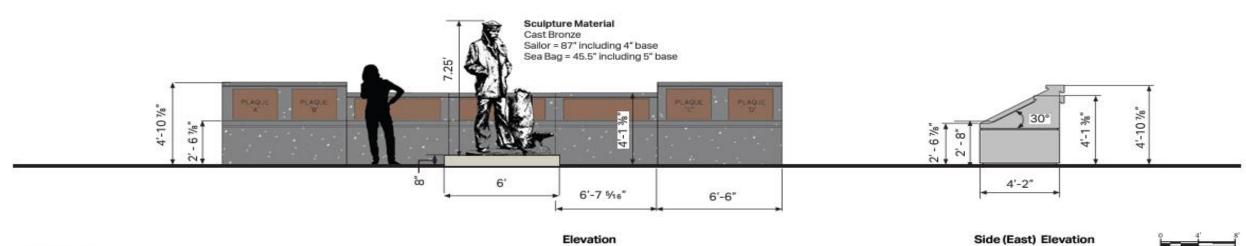

Sailor Plaza



East approach to Lone Sailor Plaza from parking lot



View south from the proposed Lone Sailor Plaza area



View toward Lone Sailor Plaza



View toward Lone Sailor Plaza from obelisk



Lone Sailor Plaza area



Lone Sailor Plaza area

#### Site Plan







#### Site Plan Enlargement



Paver Edging Unilock Umbriano Townhall Basalt Size: 3'-7/8" x 9-7/8" x 2-3/4" Pattern: Sailor Course, Triple or Double-band



Paver Field Unilock Umbriano Winter Marvel Size: 7-7/8" x 15-3/4" x 2-3/4" Pattern: Herringbone



**Reclaimed Pavers** Reclaimed Granite Pavers (Soldiers & Sailors Memorial) Size: +/-7-1/4" x +/-7-1/4" x +/-2-1/4" Pattern: Radial



Donor Wall Polished Cast in Place Concrete (Medium Gray Color)





Sculpture Base Cast in Place Concrete (Sandstone Color)









#### Plaque Material

Cast Bronze with polished bronze border



Plaque A The Lone Sailor Cleveland 44"H x 30"W x 1/2" D



Plaque B The Lone Sailor Cleveland 38"H x 28"W x 1/2" D



Plaque C Donor Recognition #1 36"H x2 8"W x 1/2" D



Plaque D Donor Recognition #2 36"H x 28"W x 1/2" D

Plaque Material Cast Bronze with polished bronze border



Typical Donor Plaque 30"H x 60"W x 1/2" D Three (3) Total

**History & Description Plaques** 





### Lighting Plan



Pole Light Selux - Olivio Sistema Medio North Coast Harbor Upgrade



Uplight Hunza - In-grade Luminarie with Cast Aluminum Canister



Wall Wash Klus Extrusion Regulor



Site Furniture

DOWNTOWN/FLATS DESIGN REVIEW - FINAL - DECEMBER 21, 2023



Benches Landscape Structures - Park Vue

#### Arrival View of The Lone Sailor Stat