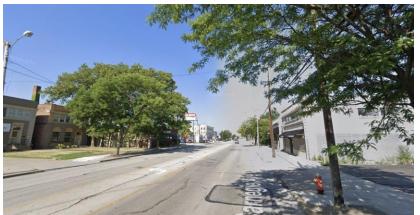

### **East Design Review**

January 5, 2024

EAST2023-032 - Carnegie Food Hub Signage: Seeking Final Approval

Project Address: 3915 Carnegie Avenue

Project Representative: Jim Briola, North Coast Sign and Light

Ward 5- Councilmember Starr

**SPA: Central** 

| PROJECT SCHEDULE |                                                                         |           |     |  |
|------------------|-------------------------------------------------------------------------|-----------|-----|--|
| Г                | SIGN TYPE/ DESCRIPTION:                                                 | QTY.:     | PG. |  |
| A.               | SLIDABLE ALUMINUM FRAME WITH 3M VINYL<br>GRAPHIC CUT OUT LETTERS / LOGO | THREE (3) | 2   |  |
| B.               | ALUMINUM LIGHT BOX WITH WHITE ACRYLIC PLASTIC FACE / DOUBLE SIDED       | ONE (1)   | 3   |  |