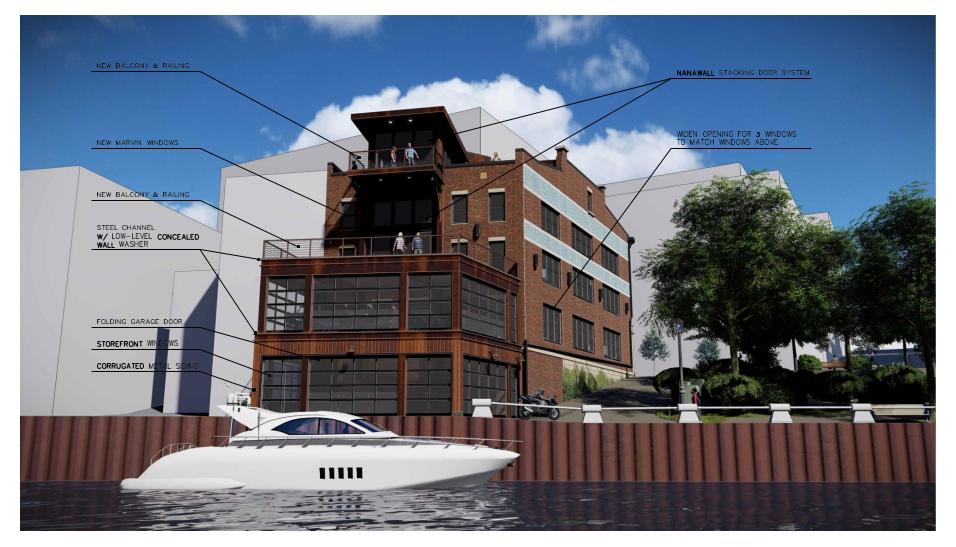

13300LD RIVER ROAD

11.30.2023









11.30.2023



DO WNTOWN/FLATS DESIGN REVIEW COMMITTEE (FINAL SUBMISSION) SHEET: SCALE  $1/4^{\circ}=1^{\circ}-0^{\circ}$ 12"X18" SHEET: SCALE 1/8"=1'-0" 13300LD RIVER ROAD

LOWER LEVEL FLOOR PLAN 4,900 G.S.F. (650 G.S.F. GROTTO - INCLUDED)

TENANT STORAGE 700 N.S.F. ±
TENANT AREA INCLUDING TOILET ROOMS 1,400 N.S.F. ±







ROAD

OLD RIVER

DO WNTOWN/FLATS DESIGN REVIEW COMMITTEE (FINAL SUBMISSION)

13300LD RIVER ROAD

FIRST FLOOR 3,450 G.S.F.
0UTDOOR PATIO 740 G.S.F.
11.30.2023

TENANT AREA INCLUDING DECK 3,265 N.S.F. ±
RESIDENTIAL 625 N.S.F. ±





residence restaurant (area public) restaurant (stock area)





A-4

residence restaurant (area public) restaurant (stock area)





13300LD RIVER ROAD



<u>Street View</u>





South Park Elevation





### <u>Parkside View</u>





### <u> Aerial View</u>





### Riverfront View





### <u>Riverfront View</u>





Exterior Balcony

1296 Old River

1250 Old River







Existing

Renovated





**Product Data** 

Rib Height: 7/8\*

Material Type: 7/8" Corrugated Rib Distance (Pitch): 2.67° Pitch

Available Gauges: A606-4 (aka Corten): 20, 22

Bare Cold Rolled: 22, 24, 26

Fasteners: Exposed

Panel Length: 1' to 52'

A606-4 (aka Corten): 39" Bare Cold Rolled: 37"

Coverage Area (Roof):

Coverage Area (Wall):

A606-4 (aka Corten): 37 Bare Cold Rolled: 34.67°

A605-4 (aka Corten): 34.67° Bare Cold Rolled: 32"

Roof Slope: 3/12

A606-4 (aka Corten) or Bare Cold Rolled

Dimensions

naturally.

DOWNLOAD DIMENSIONS &

Panels do not come pre-rusted. Here's an

example of how the material may