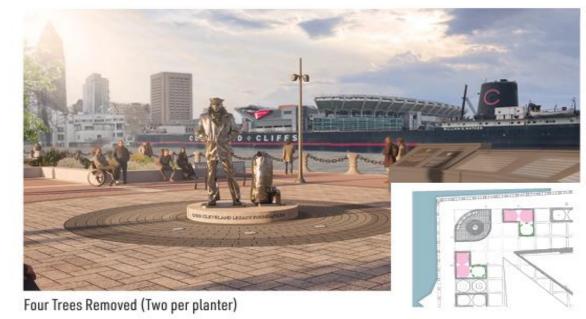

Group Inc. (www.artec3d.com) and is licensed under the Creative Commons Attribution 3.0 Unported License.







### Tree Removal Options - Two Trees Removed (One per planter)



The Lone Sailor Monument 3D model was provided by Artec Group Inc. (www.artec3d.com) and is licensed under the Creative Commons Attribution 3.0 Unported License.







### Tree Removal Options - Four Trees Removed (Two per planter)



The Lone Sailor Monument 3D model was provided by Artec Group Inc. (www.artec3d.com) and is licensed under the Creative Commons Attribution 3.0 Unported License.









The Lone Sailor Monument 3D model was provided by Artec Group Inc. (www.artec3d.com) and is licensed under the Creative Commons Attribution 3.0 Unported License.

#### Tree Removal Study - Comparison/Summary









USS Cleveland Legacy Foundation - The Lone Sailor Monument

# Cleveland City Planning Commission

## **Director's Report**



# Cleveland City Planning Commission

# Adjournment