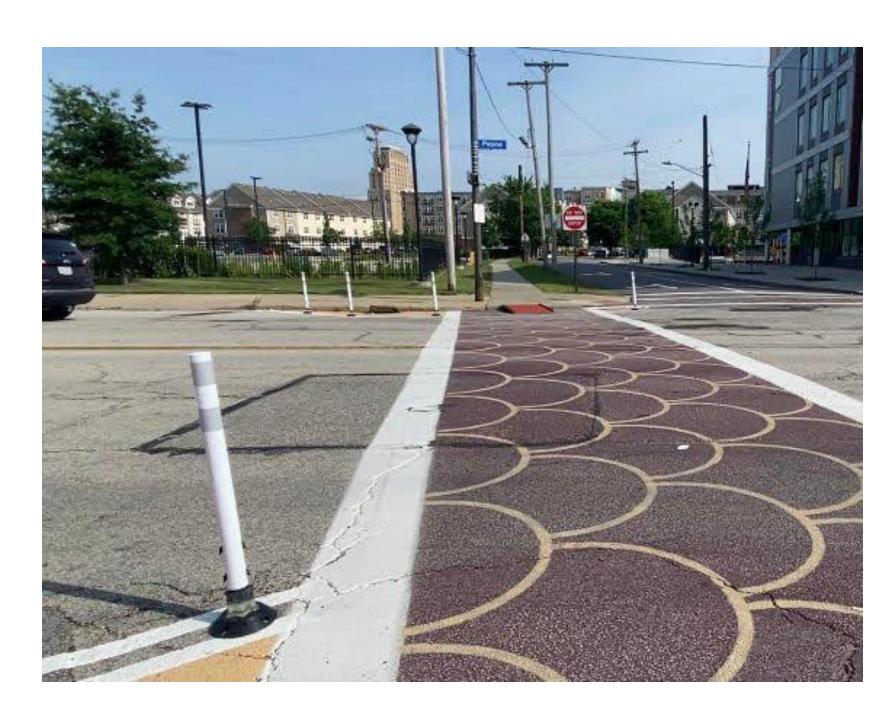

st 2nd Alley

Representative: Alex Harnocz, Destination Cleveland

### Location – 205 West St. Clair Ave







View from St. Clair Ave



View from Public Square



East on St. Clair Ave



West on St. Clair Ave



View out to Public Square



West down service alley

### Extent of Design



### Materials – Wall

- Heat-applied vinyl "rough wrap"
- Applied by Scherba Industries
- Colored shapes individually cut and applied
- Custom-cut around windows and obstructions



Example of material: Detroit Avenue & Warren Road in Lakewood Ohio

### Materials – Roadway

- Sherwin-Williams Exterior Traffic Marking Paint
- Previously approved for Payne Avenue crosswalks



**Brand** Sherwin-Williams

MFR # Z90R00813-16

Zoro # G3125239

Country of Origin United States

**Category** Exterior Paints



# Design Rendering



# Design Rendering



## Special Presentation - Public

January 5, 2024



DF2023-071 - Lone Sailor Monument: Seeking Final Approval

Location: Voinovich Park at Northcoast Harbor

Representative: Jodi McCue, AECOM

### The Lone Sailor Installations Around the Country

#### INSTALLATIONS:

- 1. Washington, D.C.\*
- Baton Rouge, LA
   Bremerton, WA

- Burlington, VT
   Charleston, NC
- 6. Ft. Lauderdale, FL
- 7. Great Lakes, IL 8. Jacksonville, FL
- Long Beach, CA
   Marin County, CA
- 11. Norfolk, VA
- 12. Orlando, FL
- 13. Pearl Harbor, HI
- 14. Waterloo, IA
- 15. West Haven, CT
- 16. Hagatna, Guam
- 17. Utah Beach, Normandy 18. Clev eland, OH (Fall 2024)

\*Original Installation US Navy Memorial Washington, D.C. (National Park Service)















#### Site Con