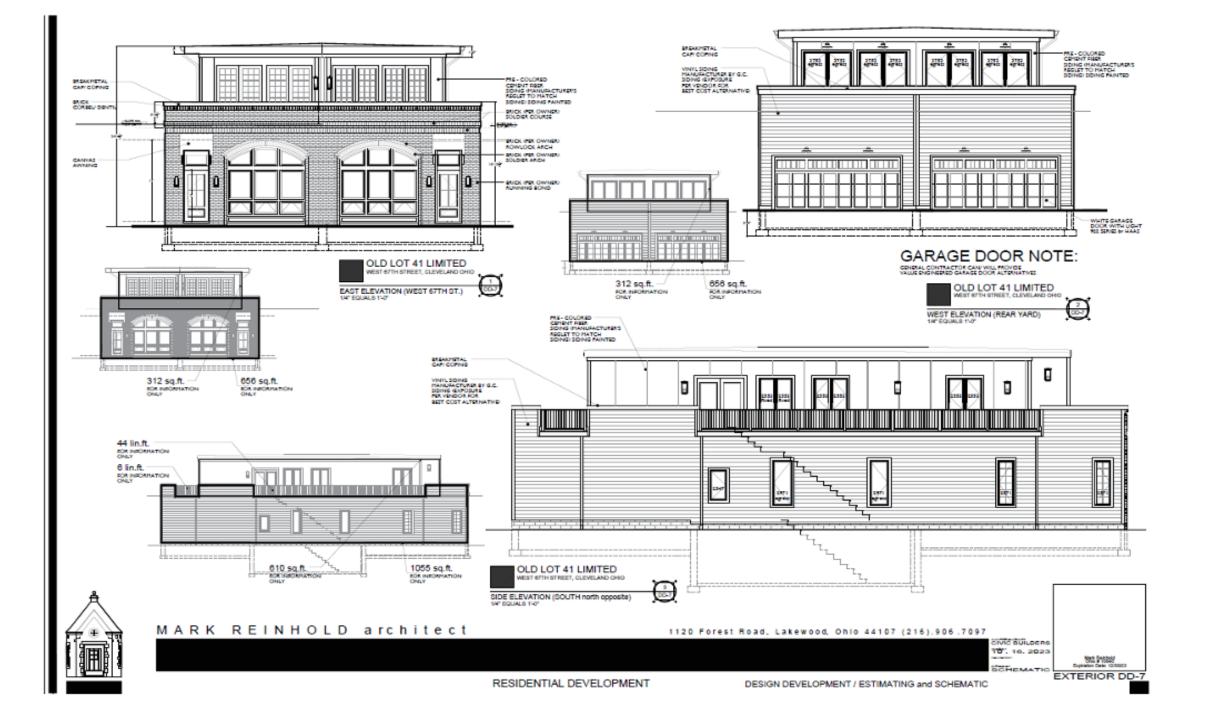

Each townhome will be two stories and roughly 2,000 ft/sq and will be designed to accommodate age-in-place living. To achieve this concept, the first floor will contain all principal amenities including an option for a primary suite. The second floor will consist of the featured primary suite, an additional bedroom (office), a wet bar, and a wrap-around porch. In total the home will incorporate 3 bedrooms and 3.5 bathrooms. We believe this will be a highly marketable concept for potential buyers who want to stay in this close-knit neighborhood and ensure they have a practical living situation for decades to come. This concept would provide a unique option to the three or four floor walk-up townhomes that dominate new construction being offered in the Near West Side neighborhoods. The design itself mimics the brick retail façades that can still be found in this historic Italian neighborhood.

#### Materials