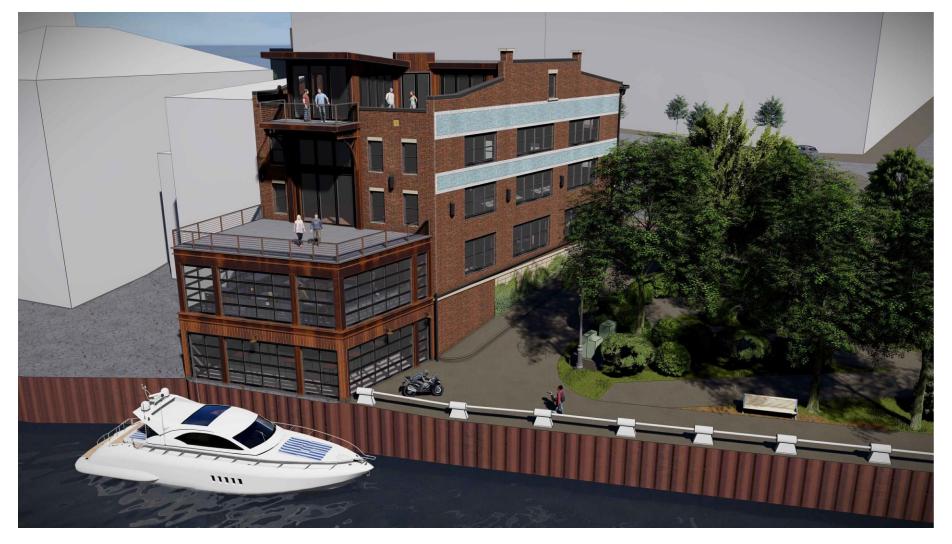

11.30.2023



DO WNTOWN/FLATS DESIGN REVIEW COMMITTEE (FINAL SUBMISSION) SHEET: SCALE  $1/4^{\circ}=1^{\circ}-0^{\circ}$ 12"X18" SHEET: SCALE 1/8"=1'-0" 13300LD RIVER ROAD

LOWER LEVEL FLOOR PLAN 4,900 G.S.F. (650 G.S.F. GROTTO - INCLUDED)

TENANT STORAGE 700 N.S.F. ±
TENANT AREA INCLUDING TOILET ROOMS 1,400 N.S.F. ±







ROAD

OLD RIVER

DO WNTOWN/FLATS DESIGN REVIEW COMMITTEE (FINAL SUBMISSION)

13300LD RIVER ROAD

FIRST FLOOR 3,450 G.S.F.
0UTDOOR PATIO 740 G.S.F.
11.30.2023

TENANT AREA INCLUDING DECK 3,265 N.S.F. ±
RESIDENTIAL 625 N.S.F. ±





residence restaurant (area public) restaurant (stock area)





A-4

residence restaurant (area public) restaurant (stock area)





13300LD RIVER ROAD



<u>Street View</u>





South Park Elevation





### <u>Parkside View</u>





### <u> Aerial View</u>





### Riverfront View





### <u>Riverfront View</u>





Exterior Balcony

1296 Old River

1250 Old River







Existing

Renovated





**Product Data** 

Rib Height: 7/8\*

Material Type: 7/8" Corrugated Rib Distance (Pitch): 2.67° Pitch

Available Gauges: A606-4 (aka Corten): 20, 22

Bare Cold Rolled: 22, 24, 26

Fasteners: Exposed

Panel Length: 1' to 52'

A606-4 (aka Corten): 39" Bare Cold Rolled: 37"

Coverage Area (Roof):

Coverage Area (Wall):

A606-4 (aka Corten): 37 Bare Cold Rolled: 34.67°

A605-4 (aka Corten): 34.67° Bare Cold Rolled: 32"

Roof Slope: 3/12

A606-4 (aka Corten) or Bare Cold Rolled

Dimensions

naturally.

DOWNLOAD DIMENSIONS &

Panels do not come pre-rusted. Here's an

example of how the material may weather

Installation over a s