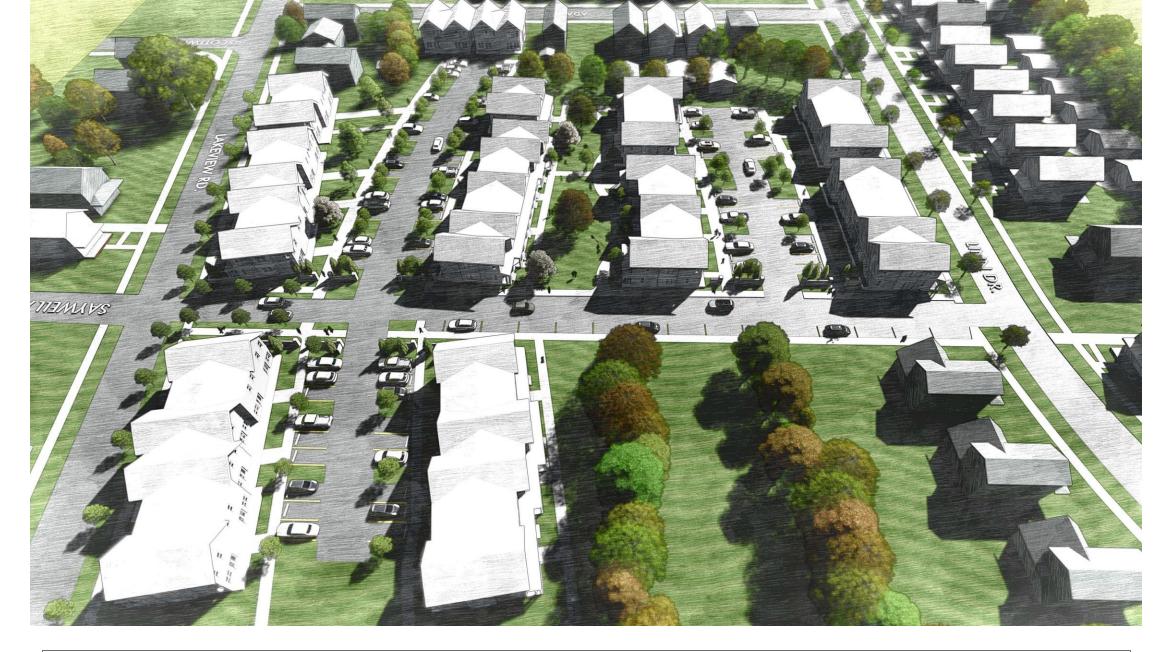

## STEPHEN E. HOWE SCHOOL SITE

REVITALIZATION STRATEGIES 1000 LAKEVIEW ROAD CLEVELAND, OHIO

2012 AERIAL IMAGE

| NUMBER | DESCRIPTION                     |  |  |
|--------|---------------------------------|--|--|
| 01     | COVER PAGE                      |  |  |
| 12     | EXISTING AERIAL IMAGE           |  |  |
| 03     | EXISTING MAPS                   |  |  |
| 14     | PARCEL AND LANDBANK INFORMATION |  |  |
| 05     | NEIGHBORHOOD PLAN               |  |  |
| 06     | PROPOSED HOWE SITE PLAN         |  |  |
| 07     | CONCEPTUAL RENDERINGS           |  |  |
| 08     | CONCEPTUAL RENDERINGS           |  |  |
| 19     | CONCEPTUAL RENDERINGS           |  |  |
| 10     | CONCEPTUAL RENDERINGS           |  |  |
| 11     | CONCEPTUAL RENDERINGS           |  |  |
| 12     | ELEVATIONS                      |  |  |

UNIT COUNT:

PHASE I: 42 TOWNHOMES

-8 (2) BEDROOM UNITS -32 (3) BEDROOM UNITS -2 (4) BEDROOM UNITS

16 SINGLE FAMILY HOMES

-(4) BEDROOMS

PHASE II: 10 TOWNHOMES

-4 (2) BEDROOM UNITS -5 (3) BEDROOM UNITS -1 (4) BEDROOM UNITS

TOTAL: **68 RESIDENCES** 

> -12 (2) BEDROOM UNITS -37 (3) BEDROOM UNITS -3 (4) BEDROOM UNITS -16 SINGLE FAMILY HOMES

PARKING SPACES:

PHASE I: 67 TENANT SPACES

PHASE II: 12 TENANT SPACES

79 SPACES TOTAL = 1.5 SPACES PER UNIT

STREET: 14 NEW ON STREET PARKING SPACES

ZONING MAP

MF = MULTIFAMILY 2F = TWO FAMILY

PROPOSED HOWE SITE PLAN STEPHEN E HOWE REVITALIZATION STRATEGIES

PRIVATE ROAD ELEVATION

LINN ELEVATION

LAKEVIEW ELEVATION