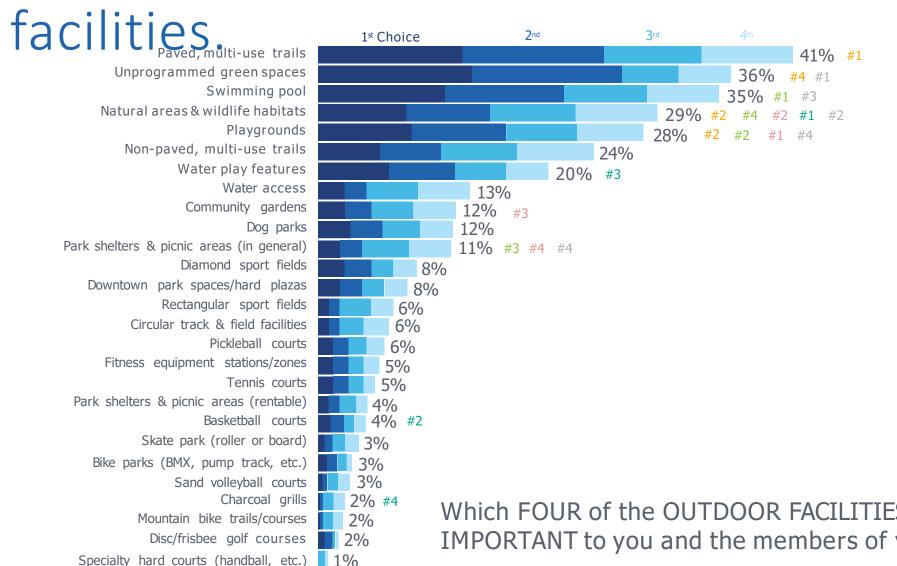

#### **Project Summary**

The developers will be consolidating parcels 00208074 and 00208075 at 1268 W 67<sup>th</sup> Street then splitting them to retain the existing home on the northern portion of the lot and developing a fee simple, two-family townhome structure with attached garages on the southern portion of the lot. The two-family townhome structure is the focus of this application.

Each townhome will be two stories and roughly 2,000 ft/sq and will be designed to accommodate age-in-place living. To achieve this concept, the first floor will contain all principal amenities including an option for a primary suite. The second floor will consist of the featured primary suite, an additional bedroom (office), a wet bar, and a wrap-around porch. In total the home will incorporate 3 bedrooms and 3.5 bathrooms. We believe this will be a highly marketable concept for potential buyers who want to stay in this close-knit neighborhood and ensure they have a practical living situation for decades to come. This concept would provide a unique option to the three or four floor walk-up townhomes that dominate new construction being offered in the Near West Side neighborhoods. The design itself mimics the brick retail façades that can still be found in this historic Italian neighborhood.