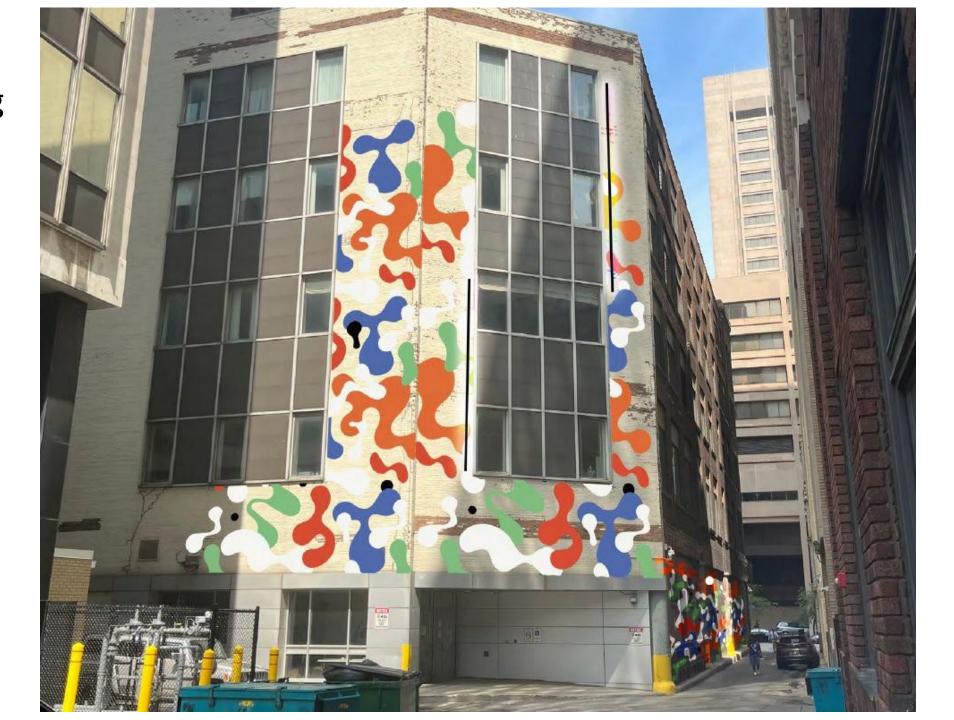

### Northeast Design Review

January 5, 2024

NE2023-030 – Hough Community Green Space: Seeking Final Approval

Project Address: 1596 East 86th Street

Project Representative: Alex Pesta, City Architecture

Ward 7- Councilmember Howse-Jones

SPA: Hough

#### HOUGH COMMUNITY GREEN SPACE | TIMELINE

Our approach is that the creation of the Hough Community Green Space is an ongoing process, and we are excited to share these updates and more to keep the process moving forward.