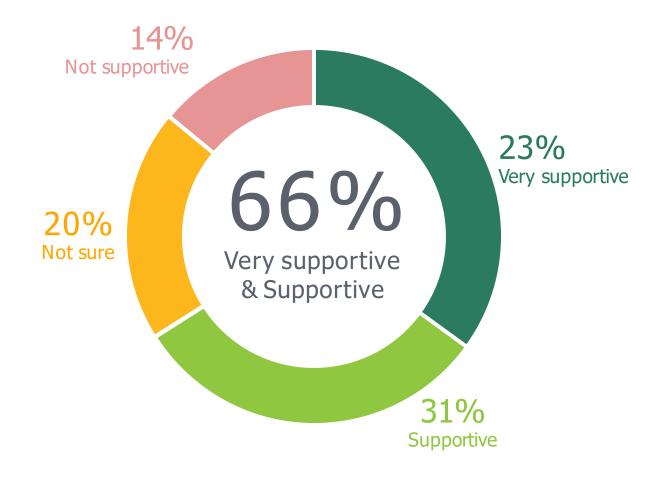

in rec



Which other City services or programs would you like to see at the Neighborhood Resource and Recreation Centers?

rec facilities improve physical health and quality of life, and make Cleveland a more



The following are some of the benefits you may receive from PARKS, TRAILS, RECREATION FACILITIES, AND PROGRAMS. For each potential benefit, please indicate your level of agreement.

rec facilities improve physical health and quality of life, and make Cleveland a more



Online Survey
Open House
Pop Up

The following are some of the benefits you may receive from PARKS, TRAILS, RECREATION FACILITIES, AND PROGRAMS. For each potential benefit, please indicate your level of agreement.

2/3 of respondents are supportive of an increase in taxes or levies to fund parks & rec facilities.



How supportive are you of some increase in taxes or levies to fund the types of parks and recreation centers that are most important to you and your household?

Describe Cleveland parks & recreation in three words.



### What is your favorite Cleveland park & recreation memory?

#### **THEMES** Baseball Doing Sunday **Swimming** Having picnics tournament with morning hikes Sports & recreation leagues with my grandma with my friend the family Events & festivals in the green Friends & family space at the park **Nature** monarch Kerruish Park migration soccer lesson Being able to go to a pool during covid Swimming at Estabrook Rec Center Connecting with and learning how to neighbors at Tremont Meeting fellow swim there Farmer's Market parents at playgrounds

### What does Cleveland do well