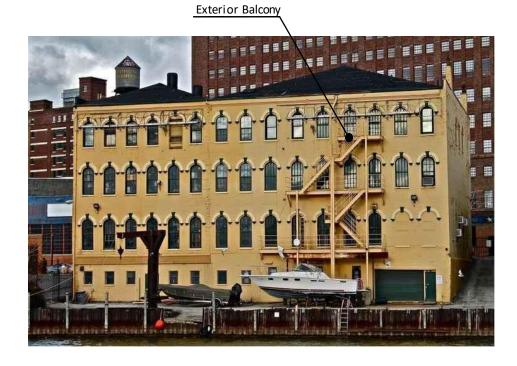

## **Lot Consolidations/Splits**

January 5, 2024

For PPN# 004-19-238

Address: 2373 West 7<sup>th</sup> Street

Representative: Todd Burger, Property Owner

Ward 3- Councilmember McCormack

**SPA: Tremont** 

# Lot Split Plan

**Todd Burger & Kristie Beck Owners** 

Lot Number: 004-192-38

# Location - Tremont Neighborhood

## **Current Site Detials**

Lot# 004-192-38

## Central Tremont Neighborhood – Aerial Views

Owners previously combined Lots A & B to form single Lot - now registered with Recorder Office