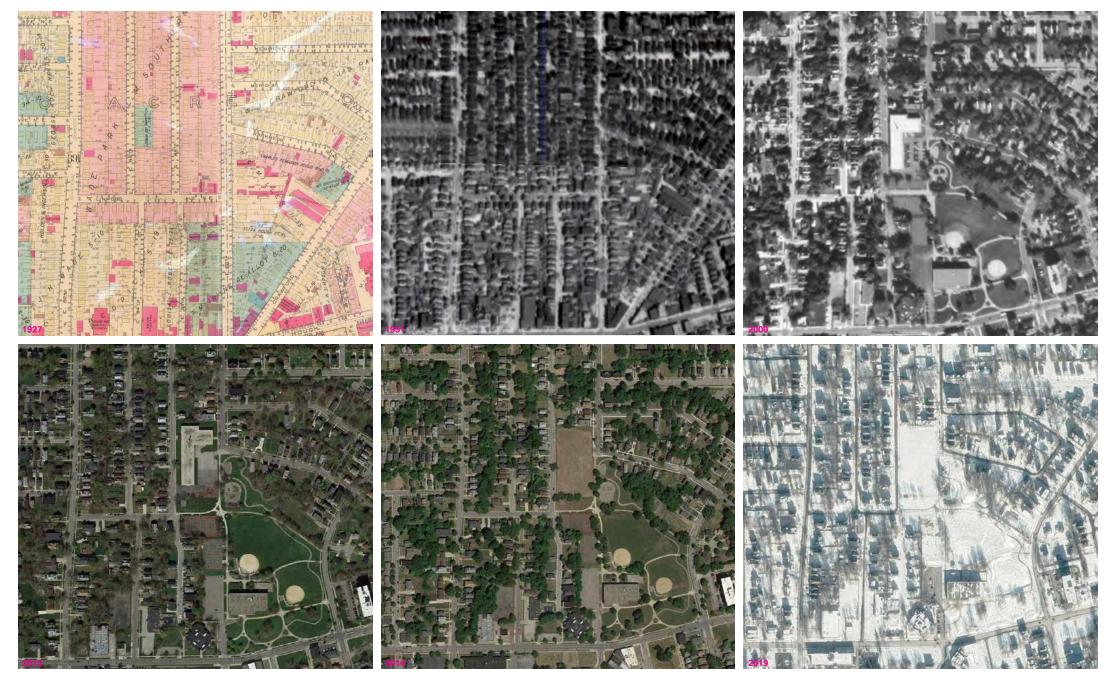

Hough Community Green Space

Western Reserve Land Conservancy
City Architecture | Andrew Sargeant

Hough Community Green Space | Historic Imagery

Western Reserve Land Conservancy City Architecture | Andrew Sargeant