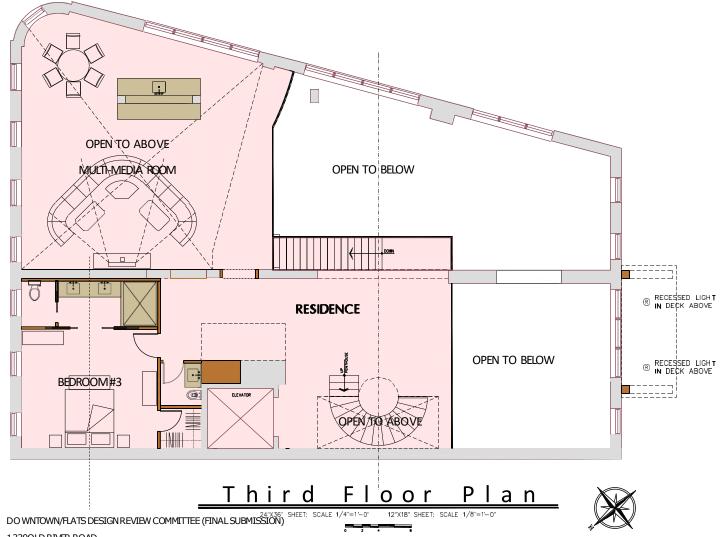

#### Existing Riverfront









### Existing Riverfront-(North)











DO WNTOWN/FLATS DESIGN REVIEW COMMITTEE (FINAL SUBMISSION)

13300LD RIVER ROAD

11.30.2023









11.30.2023



DO WNTOWN/FLATS DESIGN REVIEW COMMITTEE (FINAL SUBMISSION) SHEET: SCALE  $1/4^{\circ}=1^{\circ}-0^{\circ}$ 12"X18" SHEET: SCALE 1/8"=1'-0" 13300LD RIVER ROAD

LOWER LEVEL FLOOR PLAN 4,900 G.S.F. (650 G.S.F. GROTTO - INCLUDED)

TENANT STORAGE 700 N.S.F. ±
TENANT AREA INCLUDING TOILET ROOMS 1,400 N.S.F. ±







ROAD

OLD RIVER

DO WNTOWN/FLATS DESIGN REVIEW COMMITTEE (FINAL SUBMISSION)

13300LD RIVER ROAD

FIRST FLOOR 3,450 G.S.F.
0UTDOOR PATIO 740 G.S.F.
11.30.2023

TENANT AREA INCLUDING DECK 3,265 N.S.F. ±
RESIDENTIAL 625 N.S.F. ±





residence restaurant (area public) restaurant (stock area)





A-4

residence restaurant (area public) restaurant (stock area)





13300LD RIVER ROAD



<u>Street View</u>





South Park Elevation





### <u>Parkside View</u>





### <u> Aerial View</u>





### Riverfront View





### <u>Riverfront View</u>





Exterior Balcony

1296 Old River

1250 Old River







Existing

Renovated





**Product Data** 

Rib Height: 7/8\*

Material Type: 7/8" Corrugated Rib Distance (Pitch): 2.67° Pitch

Available Gauges: A606-4 (aka Corten): 20, 22

Bare Cold Rolled: 22, 24, 26

Fasteners: Exposed

Panel Length: 1' to 52'

A606-4 (aka Corten): 39" Bare Cold Rolled: 37"

Coverage Area (Roof):

Coverage Area (Wall):

A606-4 (aka Corten): 37 Bare Cold Rolled: 34.67°

A605-4 (aka Corten): 34.67° Bare Cold Rolled: 32"

Roof Slope: 3/12

A606-4 (aka Corten)