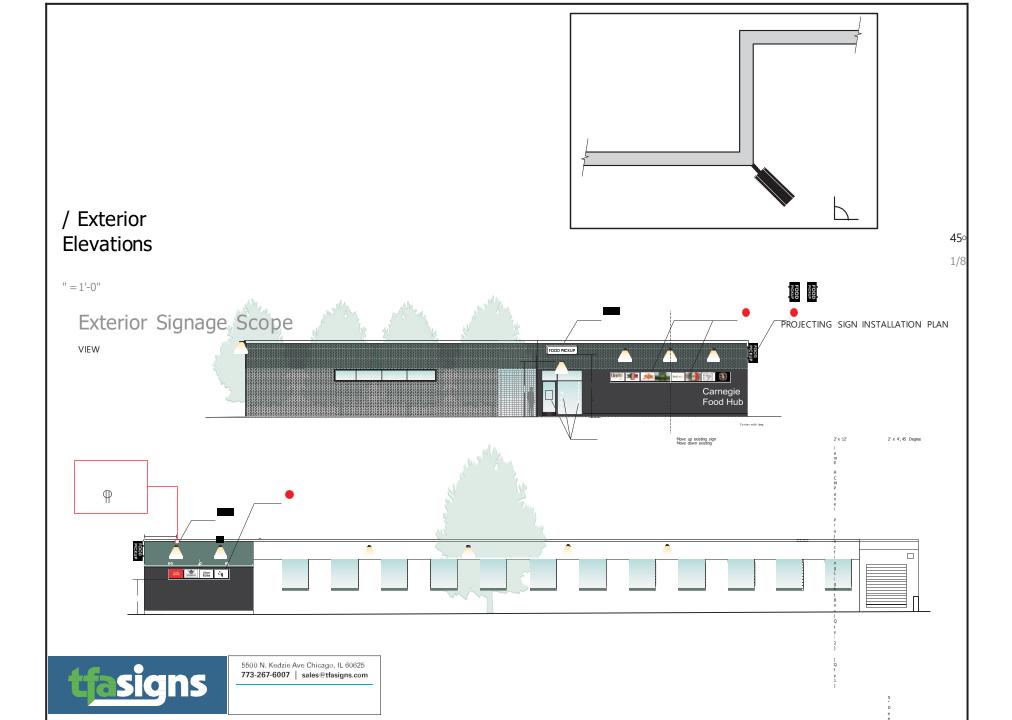

### **East Design Review**

January 5, 2024

EAST2023-032 - Carnegie Food Hub Signage: Seeking Final Approval

Project Address: 3915 Carnegie Avenue

Project Representative: Jim Briola, North Coast Sign and Light

Ward 5- Councilmember Starr

**SPA: Central** 

| PROJECT SCHEDULE |                                                                         |           |     |  |
|------------------|-------------------------------------------------------------------------|-----------|-----|--|
| Г                | SIGN TYPE/ DESCRIPTION:                                                 | QTY.:     | PG. |  |
| A.               | SLIDABLE ALUMINUM FRAME WITH 3M VINYL<br>GRAPHIC CUT OUT LETTERS / LOGO | THREE (3) | 2   |  |
| B.               | ALUMINUM LIGHT BOX WITH WHITE ACRYLIC PLASTIC FACE / DOUBLE SIDED       | ONE (1)   | 3   |  |