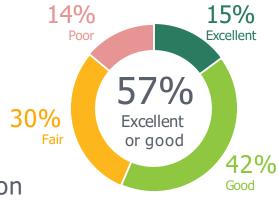

ality of the program 
$$38\%$$

3. Dates the program is offered 38%

Which THREE of the items listed below are the PRIMARY REASONS why you or the other members of your household have participated in recreation programs offered by the City of Cleveland.

## Close to 60% of respondents rated the quality of rec programs as excellent or good.



Of those that participated, the top three PRIMARY REASONS why they participated were . . .

| 1. Location | of the | program facility | 62% |
|-------------|--------|------------------|-----|
|-------------|--------|------------------|-----|

2. Times the program is offered 49%

3. Quality of the program 38%

3. Dates the program is offered 38%

Of those that participated, the overall quality of the recreation programs they participated in were . . .



How would you rate the overall quality of the all the recreation programs you and the members of your household have participated in?

## Facilities not being well maintained are a



## Facilities not being well maintained are a



Online Survey
Open House
Pop Up

Please CHECK ALL the reasons that prevent you or members of your household from visiting parks and recreation centers more often. Majority of respondents know the difference between City parks and

Metroparks.



Of the places you visit, are you aware of which are City of Cleveland parks and which are Cleveland Metroparks?

## Majority of respondents know the difference between City parks and



Of the places you visit, are you aware of which are City of Cleveland parks and which are Cleveland Metroparks?

## Paved, multi-use