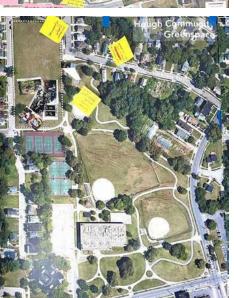

### Northeast Design Review

January 5, 2024

NE2023-030 – Hough Community Green Space: Seeking Final Approval

Project Address: 1596 East 86th Street

Project Representative: Alex Pesta, City Architecture

Ward 7- Councilmember Howse-Jones

#### HOUGH COMMUNITY GREEN SPACE | TIMELINE

Our approach is that the creation of the Hough Community Green Space is an ongoing process, and we are excited to share these updates and more to keep the process moving forward.