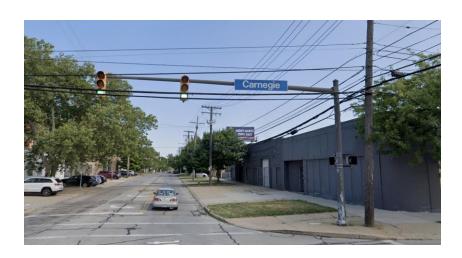

### **East Design Review**

January 5, 2024

EAST2023-032 - Carnegie Food Hub Signage: Seeking Final Approval

Project Address: 3915 Carnegie Avenue

Project Representative: Jim Briola, North Coast Sign and Light

Ward 5- Councilmember Starr

**SPA: Central** 

| PROJECT SCHEDULE |                                                                         |           |     |  |
|------------------|-------------------------------------------------------------------------|-----------|-----|--|
| Г                | SIGN TYPE/ DESCRIPTION:                                                 | QTY.:     | PG. |  |
| A.               | SLIDABLE ALUMINUM FRAME WITH 3M VINYL<br>GRAPHIC CUT OUT LETTERS / LOGO | THREE (3) | 2   |  |
| B.               | ALUMINUM LIGHT BOX WITH WHITE ACRYLIC PLASTIC FACE / DOUBLE SIDED       | ONE (1)   | 3   |  |