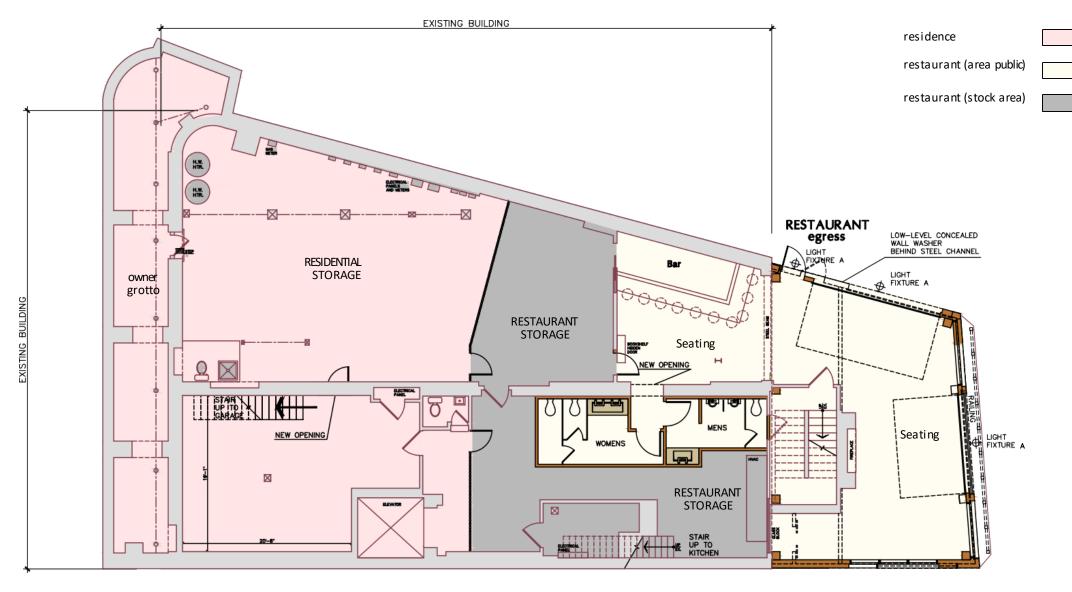

"X36" SHEET: SCALE 1/4"=1"-0" 12"X18" SHEET: SCALE 1/8"=1"-0" DO WNTOWN/FLATS DESIGN REVIEW COMMITTIEE (FINAL SUBMISSION)



































ENST. BASKUNT

Old River Road Elevation

### Front Elevation 24'X36" SHEET: SCALE 1/4"=1"-0" 12"X18" SHEET: SCALE 1/8"=1"-0"







The Arcus Group, Inc.

1330OLD RIVER ROAD

11.30.2023





River Elevation

#### West Elevation



11.30.2023

1/4"=1'-0" 12"X18" SHEET: SCALE 1/8"=1'-

DO WNTOWN/FLATS DESIGN REVIEW COMMITTEE (FINAL SUBMISSION)
13300LD RIVER ROAD











### Existing Streetscape











Existing Streetscape







### Existing Streetscape







#### Existing Riverfront









### Existing Riverfront-(North)











DO WNTOWN/FLATS DESIGN REVIEW COMMITTEE (FINAL SUBMISSION)

13300LD RIVER ROAD

11.30.2023









11.30.2023



DO WNTOWN/FLATS DESIGN REVIEW COMMITTEE (FINAL SUBMISSION) SHEET: SCALE  $1/4^{\circ}=1^{\circ}-0^{\circ}$ 12"X18" SHEET: SCALE 1/8"=1'-0" 13300LD RIVER ROAD

LOWER LEVEL FLOOR PLAN 4,900 G.S.F. (650 G.S.F. GROTTO - INCLUDED)

TENANT STORAGE 700 N.S.F. ±
TENANT AREA INCLUDING TOILET ROOMS 1,400 N.S.F. ±







ROAD

OLD RIVER

DO WNTOWN/FLATS DESIGN REVIEW COMMITTEE (FINAL SUBMISSION)

13300LD RIVER ROAD

FIRST FLOOR 3,450 G.S.F.
0UTDOOR PATIO 740 G.S.F.
11.30.2023

TENANT AREA INCLUDING DECK 3,265 N.S.F. ±
RESIDENTIAL 625 N.S.F. ±





residence restaurant (area public) restaurant (stock area)





A-4

residence restaurant (area public) restaurant (stock area)





13300LD RIVER ROAD



<u>Street View</u>





South Park Elevation





### <u>Parkside View</u>





###