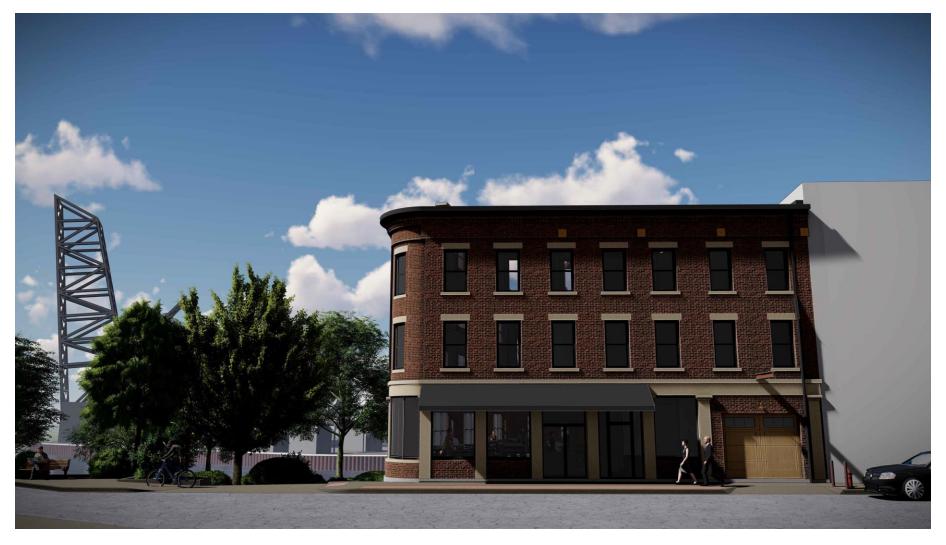

FLATS DESIGN REVIEW COMMITTEE (FINAL SUBMISSION)

13300LD RIVER ROAD

11.30.2023









11.30.2023



DO WNTOWN/FLATS DESIGN REVIEW COMMITTEE (FINAL SUBMISSION) SHEET: SCALE  $1/4^{\circ}=1^{\circ}-0^{\circ}$ 12"X18" SHEET: SCALE 1/8"=1'-0" 13300LD RIVER ROAD

LOWER LEVEL FLOOR PLAN 4,900 G.S.F. (650 G.S.F. GROTTO - INCLUDED)

TENANT STORAGE 700 N.S.F. ±
TENANT AREA INCLUDING TOILET ROOMS 1,400 N.S.F. ±







ROAD

OLD RIVER

DO WNTOWN/FLATS DESIGN REVIEW COMMITTEE (FINAL SUBMISSION)

13300LD RIVER ROAD

FIRST FLOOR 3,450 G.S.F.
0UTDOOR PATIO 740 G.S.F.
11.30.2023

TENANT AREA INCLUDING DECK 3,265 N.S.F. ±
RESIDENTIAL 625 N.S.F. ±





residence restaurant (area public) restaurant (stock area)





A-4

residence restaurant (area public) restaurant (stock area)





13300LD RIVER ROAD



<u>Street View</u>





South Park Elevation





### <u>Parkside View</u>





### <u> Aerial View</u>





### Riverfront View





### <u>Riverfront View</u>





Exterior Balcony

1296 Old River

1250 Old River







Existing

Renovated





**Product Data** 

Rib Height: 7/8\*

Material Type: 7/8" Corrugated Rib Distance (Pitch): 2.67° Pitch

Available Gauges: A606-4 (aka Corten): 20, 22

Bare Cold Rolled: 22, 24, 26

Fasteners: Exposed

Panel Length: 1' to 52'

A606-4 (aka Corten): 39" Bare Cold Rolled: 37"

Coverage Area (Roof):

Coverage Area (Wall):

A606-4 (aka Corten): 37 Bare Cold Rolled: 34.67°

A605-4 (aka Corten): 34.67° Bare Cold Rolled: 32"

Roof Slope: 3/12

A606-4 (aka Corten) or Bare Cold Rolled

Dimensions

naturally.

DOWNLOAD DIMENSIONS &

Panels do not come pre-r