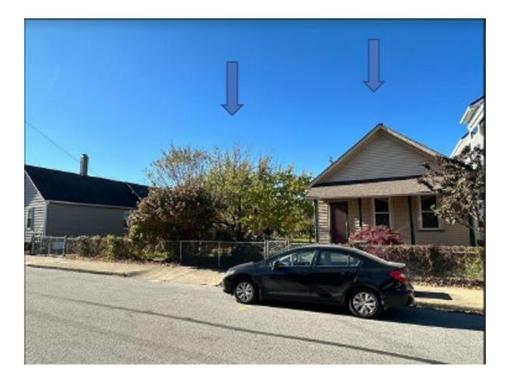

Mark Reinhold is the architect, Civic Builders in the construction group, and Barry Insulation will be handling the green rating.

The acquisition cost is roughly \$300,000 and the development costs will be roughly \$1,000,000.

#### Site Location Map (District Level)

The site is less than one half mile from the Gordon Square Arts district at Detroit Avenue and W 65<sup>th</sup> Street to the south, and less than one half mile from Edgewater park and the lakefront to the north.





#### PROXIMITY TO LAKEFRONT BIKEPATH

The site is less than one half mile from the Lakefront Bikeway path. (Bikeway trails in black, bike street lanes in green and dotted green)



#### **Existing Conditions Plan**

1268 W67TH LOOKING WEST AT SITE



#### 1268 W67TH LOOKING SW AT SITE (LOT & EXSITING HOME)







#### W67TH NEIGHBORHOOD CONTEXT PHOTOS







#### Site Context Plan





#### Section / Elevation Drawings





#### Floor Plans

#### Floor 1





#### Illustrative Renderings









#### Materials



## Lot Consolidations/Splits



## **Lot Consolidations/Splits**

January 5, 2024



For PPN# 004-19-238

Address: 2373 West 7<sup>th</sup> Street

Representative: Todd Burger, Property Owner

Ward 3- Councilmember McCormack

**SPA: Tremont** 

# Lot Split Plan

**Todd Burger & Kristie Beck Owners** 

Lot Number: 004-192-38

# Location - Tremont Neighborhood





## **Current Site Detials**



Lot# 004-192-38

## Central Tremont Neighborhood – Aerial Views



Owners previously combined Lots A & B to form single Lot - now registered with Recorder Office

## Proposal Site Plan – Split