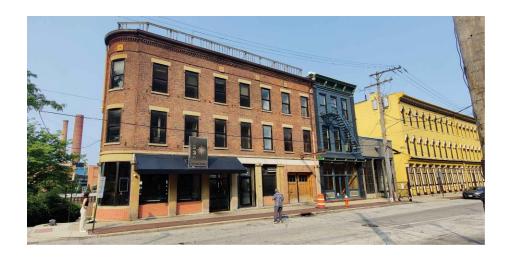

Project Representative: Rick Benos, The Arcus Group

Ward 3- Councilmember McCormack

**SPA: Downtown** 

# Proposed New Residence

1330 Old River Road Cleveland, Ohio







Site Location Map



RENDERING: NOT TO SCALE

SD-1



<u>Site Context Plan</u>



















24"X36" SHEET: SCALE 1/4"=1"-0" 12"X18" SHEET: SCALE 1/8"=1"-0" DO WNTOWN/FLATS DESIGN REVIEW COMMITTIEE (FINAL SUBMISSION)



































ENST. BASKUNT

Old River Road Elevation

### Front Elevation 24'X36" SHEET: SCALE 1/4"=1"-0" 12"X18" SHEET: SCALE 1/8"=1"-0"







The Arcus Group, Inc.

1330OLD RIVER ROAD

11.30.2023





River Elevation

#### West Elevation



11.30.2023

1/4"=1'-0" 12"X18" SHEET: SCALE 1/8"=1'-

DO WNTOWN/FLATS DESIGN REVIEW COMMITTEE (FINAL SUBMISSION)
13300LD RIVER ROAD











### Existing Streetscape











Existing Streetscape







### Existing Streetscape







#### Existing Riverfront









### Existing Riverfront-(North)











DO WNTOWN/FLATS DESIGN REVIEW COMMITTEE (FINAL SUBMISSION)

13300LD RIVER ROAD

11.30.2023









11.30.2023



DO WNTOWN/FLATS DESIGN REVIEW COMMITTEE (FINAL SUBMISSION) SHEET: SCALE  $1/4^{\circ}=1^{\circ}-0^{\circ}$ 12"X18" SHEET: SCALE 1/8"=1'-0" 13300LD RIVER ROAD

LOWER LEVEL FLOOR PLAN 4,900 G.S.F. (650 G.S.F. GROTTO - INCLUDED)

TENANT STORAGE 700 N.S.F. ±
TENANT AREA INCLUDING TOILET ROOMS 1,400 N.S.F. ±







ROAD

OLD RIVER

DO WNTOWN/FLATS DESIGN REVIEW COMMITTEE (FINAL SUBMISSION)

13300LD RIVER ROAD

FIRST FLOOR 3,450 G.S.F.
0UTDOOR PATIO 740 G.S.F.
11.30.2023

TENANT AREA INCLUDING DECK 3,265 N