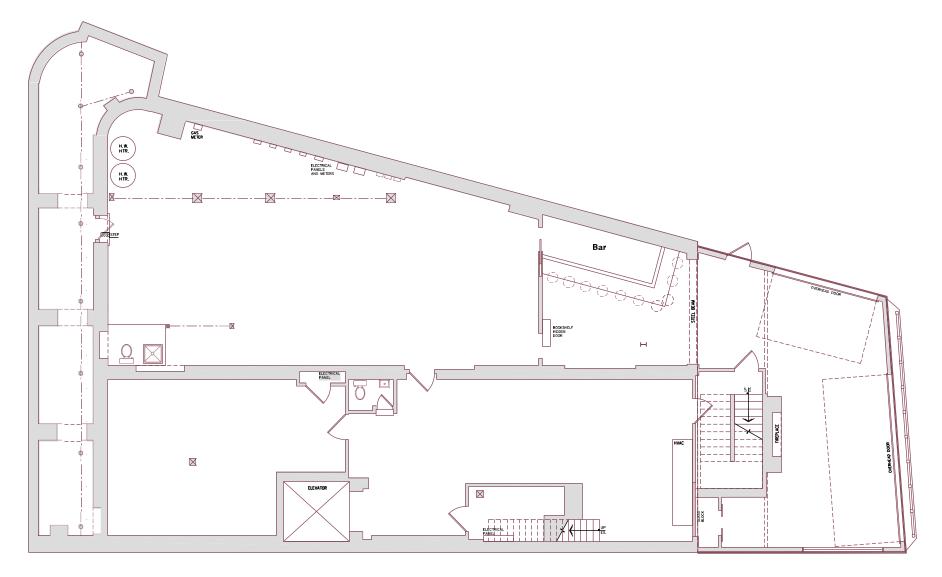

nsiderations**

- Does this result in signage that is better suited to the design of the subject property or nearby properties?
  (Design Compatibility)
- Does this result in signage that follows CPC's standard of approved design guidelines?

**Are these variances the** *minimum necessary* **to ensure design compatibility with surrounding properties** 

and residential neighbors?





### **Downtown | Flats Design Review**

January 5, 2024



DF2023-060 - Building Renovation: Seeking Final Approval

Project Address: 1330 Old River Road

Project Representative: Rick Benos, The Arcus Group

Ward 3- Councilmember McCormack

**SPA: Downtown** 

# Proposed New Residence

1330 Old River Road Cleveland, Ohio







Site Location Map



RENDERING: NOT TO SCALE

SD-1



<u>Site Context Plan</u>



















24"X36" SHEET: SCALE 1/4"=1"-0" 12"X18" SHEET: SCALE 1/8"=1"-0" DO WNTOWN/FLATS DESIGN REVIEW COMMITTIEE (FINAL SUBMISSION)



































ENST. BASKUNT

Old River Road Elevation

### Front Elevation 24'X36" SHEET: SCALE 1/4"=1"-0" 12"X18" SHEET: SCALE 1/8"=1"-0"







The Arcus Group, Inc.

1330OLD RIVER ROAD

11.30.2023





River Elevation

#### West Elevation



11.30.2023

1/4"=1'-0" 12"X18" SHEET: SCALE 1/8"=1'-

DO WNTOWN/FLATS DESIGN REVIEW COMMITTEE (FINAL SUBMISSION)
13300LD RIVER ROAD











### Existing Streetscape











Existing Streetscape







### Existing Streetscape







#### Existing Riverfront









### Existing Riverfront-(North)











DO WNTOWN/FLATS DESIGN REVIEW COMMITTEE (FINAL SUBMISSION)

13300LD RIVER ROAD