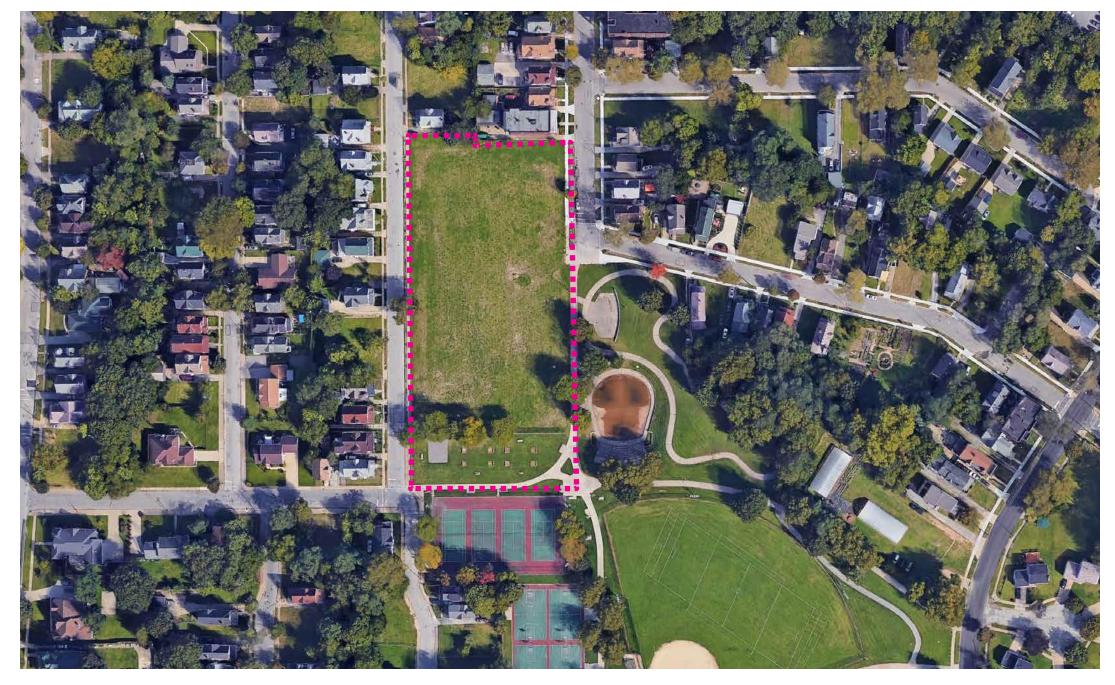

### Northeast Design Review

January 5, 2024

NE2023-030 – Hough Community Green Space: Seeking Final Approval

Project Address: 1596 East 86th Street

Project Representative: Alex Pesta, City Architecture

Ward 7- Councilmember Howse-Jones

SPA: Hough

#### HOUGH COMMUNITY GREEN SPACE | TIMELINE

Our approach is that the creation of the Hough Community Green Space is an ongoing process, and we are excited to share these updates and more to keep the process moving forward.