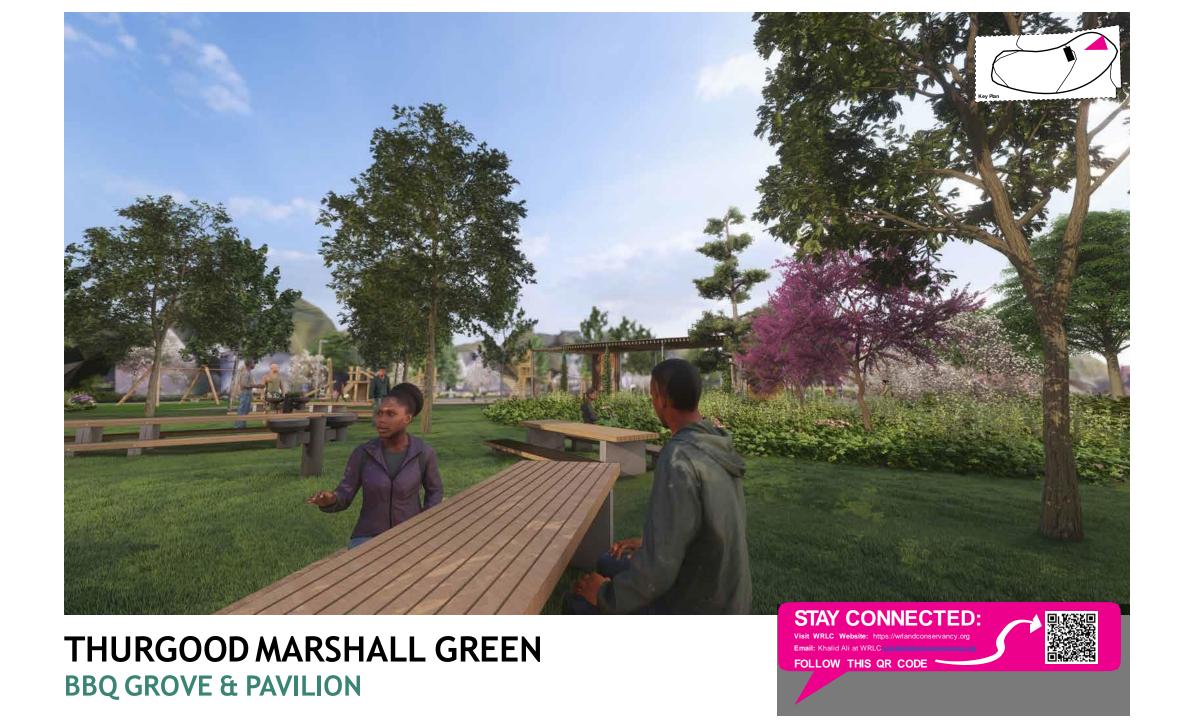

Sargeant



Hough Community Green Space | Recreational Amenities

Western Reserve Land Conservancy City Architecture | Andrew Sargeant







**Hough Community Green Space** | Existing Conditions | Overall Images







LAWN EVERGREEN SHRUB BORD GROUNDCOVER MIX WOODLAND UNDERSTORY

Scallywag Holly

Sea Green Juniper

Leatherleaf Mahonia

Chestnut Hill Cherry Laurel









Pavilion Example Images | Streetlife

**Pavilion Custom Design** 



Pavement Diagram



Standard Sidewalk

Exposed Aggregate Accent at Interior

**Paving Surfaces** 





BLUE GREY 261 LEMON YELLOW 242 RESEDA GREEN 233 Playground Surface | Pro-Techs Perma Play



Streetlife Site Furniture



1 8' Backless Bench



2 Two-sided 8' Bench w/ Back 3 8' Bench with Back





4 Picnic Table



5 Chaise Lounge



6 BBQ Grill





































Toddler Play Area

Hough Community Green Space | Play Equipment





FOLLOW THIS QR CODE

THURGOOD MARSHALL GREEN EXERCISE & LOUNGE AREAS





# Cleveland City Planning Commission

# **East Design Review**



### **East Design Review**

January 5, 2024



EAST2023-032 - Carnegie Food Hub Signage: Seeking Final Approval

Project Address: 3915 Carnegie Avenue

Project Representative: Jim Briola, North Coast Sign and Light

Ward 5- Councilmember Starr

**SPA: Central** 

| PROJECT SCHEDULE |                                                                         |           |     |  |
|------------------|-------------------------------------------------------------------------|-----------|-----|--|
| Г                | SIGN TYPE/ DESCRIPTION: