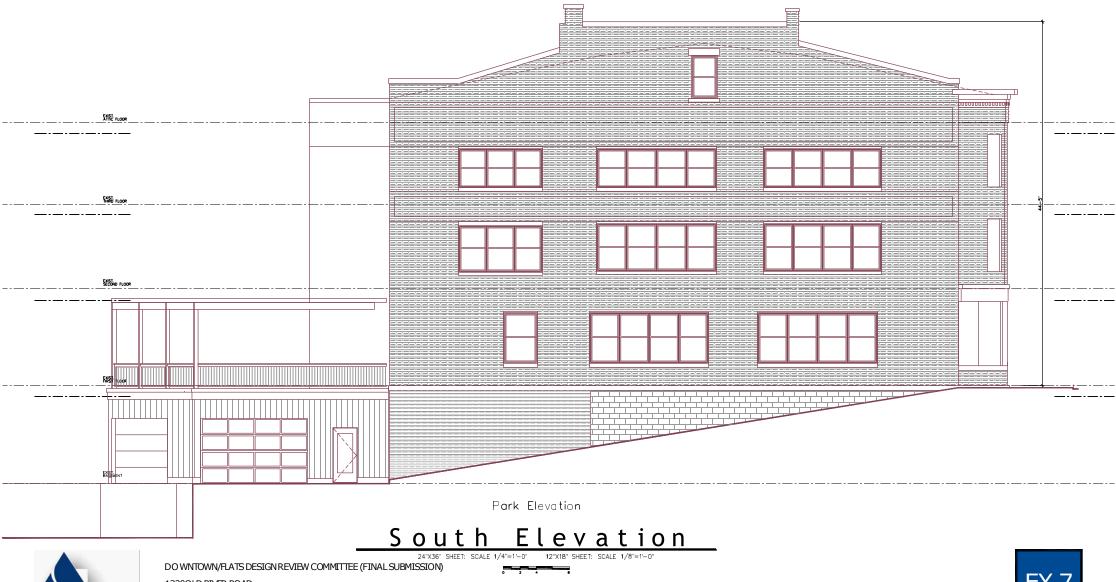

sign compatibility with surrounding properties** 

and residential neighbors?





### **Downtown | Flats Design Review**

January 5, 2024



DF2023-060 - Building Renovation: Seeking Final Approval

Project Address: 1330 Old River Road

Project Representative: Rick Benos, The Arcus Group

Ward 3- Councilmember McCormack

**SPA: Downtown** 

# Proposed New Residence

1330 Old River Road Cleveland, Ohio







Site Location Map



RENDERING: NOT TO SCALE

SD-1



<u>Site Context Plan</u>



















24"X36" SHEET: SCALE 1/4"=1"-0" 12"X18" SHEET: SCALE 1/8"=1"-0" DO WNTOWN/FLATS DESIGN REVIEW COMMITTIEE (FINAL SUBMISSION)



































ENST. BASKUNT

Old River Road Elevation

### Front Elevation 24'X36" SHEET: SCALE 1/4"=1"-0" 12"X18" SHEET: SCALE 1/8"=1"-0"







The Arcus Group, Inc.

1330OLD RIVER ROAD

11.30.2023





River Elevation

#### West Elevation



11.30.2023

1/4"=1'-0" 12"X18" SHEET: SCALE 1/8"=1'-

DO WNTOWN/FLATS DESIGN REVIEW COMMITTEE (FINAL SUBMISSION)
13300LD RIVER ROAD











### Existing Streetscape











Existing Streetscape







### Existing Streetscape







#### Existing Riverfront









### Existing Riverfront-(North)











DO WNTOWN/FLATS DESIGN REVIEW COMMITTEE (FINAL SUBMISSION)

13300LD RIVER ROAD

11.30.2023









11.30.2023



DO WNTOWN/FLATS DESIGN REVIEW COMMITTEE (FINAL SUBMISSION) SHEET: SCALE  $1/4^{\circ}=1^{\circ}-0^{\circ}$ 12"X18" SHEET: SCALE 1/8"=1'-0" 13300LD RIVER ROAD

LOWER LEVEL FLOOR PLAN 4,900 G.S.F. (650 G.S.F. GROTTO - INCLUDED)

TENANT STORAGE 700 N.S.F. ±
TENANT AREA IN