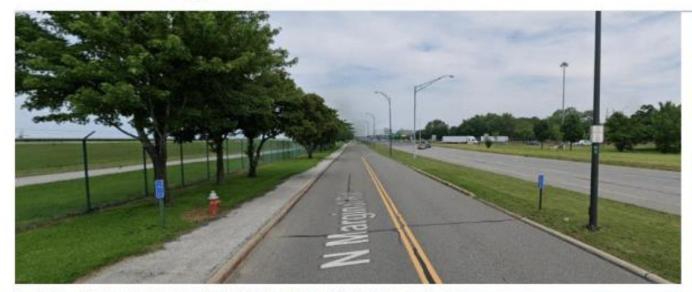

#### PROXIMITY TO LAKEFRONT BIKEPATH

The site is less than one half mile from the Lakefront Bikeway path. (Bikeway trails in black, bike street lanes in green and dotted green)