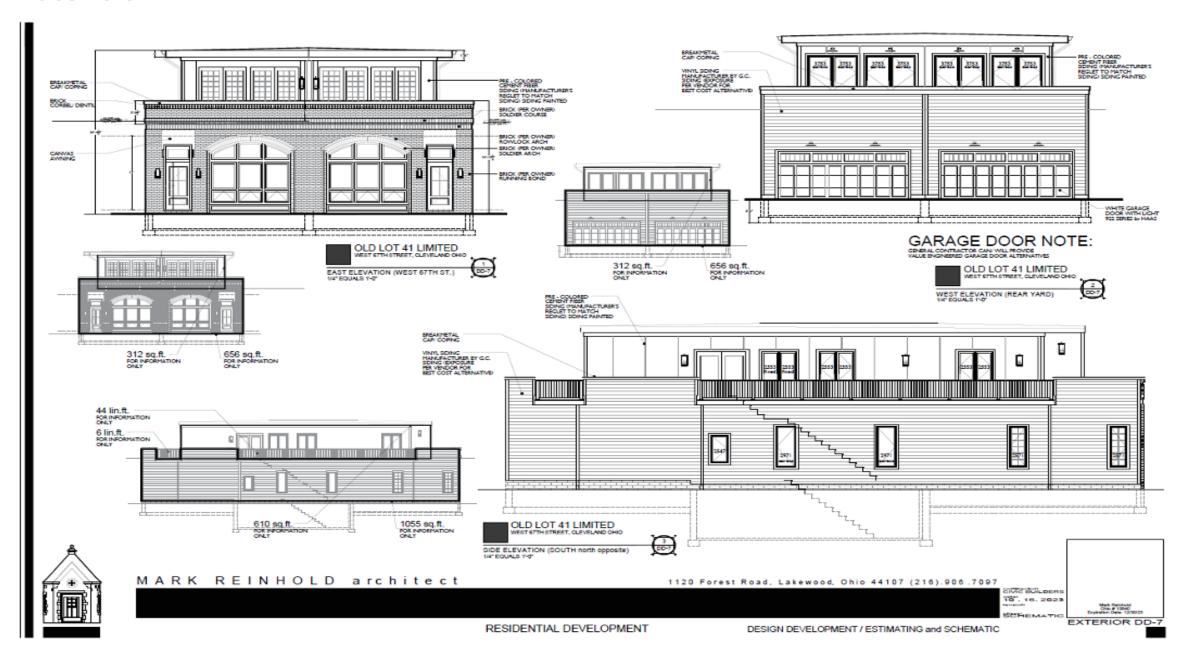

roughly \$1,000,000.

#### Site Location Map (District Level)

The site is less than one half mile from the Gordon Square Arts district at Detroit Avenue and W 65<sup>th</sup> Street to the south, and less than one half mile from Edgewater park and the lakefront to the north.





#### PROXIMITY TO LAKEFRONT BIKEPATH

The site is less than one half mile from the Lakefront Bikeway path. (Bikeway trails in black, bike street lanes in green and dotted green)



#### **Existing Conditions Plan**

1268 W67TH LOOKING WEST AT SITE



#### 1268 W67TH LOOKING SW AT SITE (LOT & EXSITING HOME)







#### W67TH NEIGHBORHOOD CONTEXT PHOTOS







#### Site Context Plan





#### Section / Elevation Drawings





#### Floor Plans

#### Floor 1





#### Illustrative Renderings









#### Materials



## Lot Consolidations/Splits



## **Lot Consolidations/Splits**

January 5, 2024



For PPN# 004-19-238

Address: 2373 West 7<sup>th</sup> Street

Representative: Todd Burger, Property Owner

Ward 3- Councilmember McCormack

**SPA: Tremont** 

# Lot Split Plan

**Todd Burger & Kristie Beck Owners** 

Lot Number: 004-192-38

# Location - Tremont Neighborhood





## **Current Site Detials**



Lot# 004-192-38

## Central Tremont Neighborhood – Aerial Views



Owners previously combined Lots A & B to form single Lot - now registered with Recorder Office

## Proposal Site Plan – Split Lots to Original Platting



- Requesting to split and return lots to original platting
- Owner retaining separate title and ownership to Lot A
- Owner currently marketing Lot B for sale
- No mortgage, liens