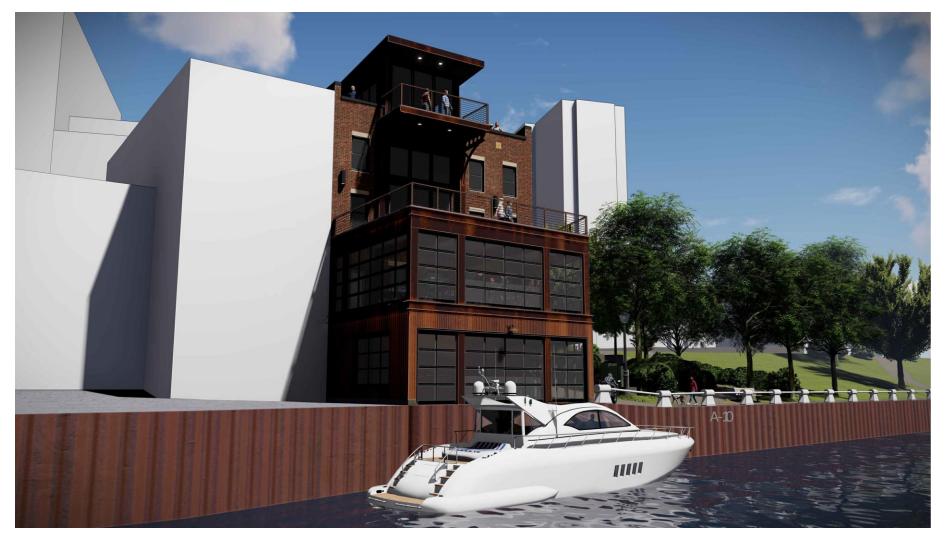

TOWN/FLATS DESIGN REVIEW COMMITTEE (FINAL SUBMISSION) SHEET: SCALE  $1/4^{\circ}=1^{\circ}-0^{\circ}$ 12"X18" SHEET: SCALE 1/8"=1'-0" 13300LD RIVER ROAD

LOWER LEVEL FLOOR PLAN 4,900 G.S.F. (650 G.S.F. GROTTO - INCLUDED)

TENANT STORAGE 700 N.S.F. ±
TENANT AREA INCLUDING TOILET ROOMS 1,400 N.S.F. ±







ROAD

OLD RIVER

DO WNTOWN/FLATS DESIGN REVIEW COMMITTEE (FINAL SUBMISSION)

13300LD RIVER ROAD

FIRST FLOOR 3,450 G.S.F.
0UTDOOR PATIO 740 G.S.F.
11.30.2023

TENANT AREA INCLUDING DECK 3,265 N.S.F. ±
RESIDENTIAL 625 N.S.F. ±





residence restaurant (area public) restaurant (stock area)





A-4

residence restaurant (area public) restaurant (stock area)





13300LD RIVER ROAD



<u>Street View</u>





South Park Elevation





### <u>Parkside View</u>





### <u> Aerial View</u>





### Riverfront View





### <u>Riverfront View</u>





Exterior Balcony

1296 Old River

1250 Old River







Existing

Renovated





**Product Data** 

Rib Height: 7/8\*

Material Type: 7/8" Corrugated Rib Distance (Pitch): 2.67° Pitch

Available Gauges: A606-4 (aka Corten): 20, 22

Bare Cold Rolled: 22, 24, 26

Fasteners: Exposed

Panel Length: 1' to 52'

A606-4 (aka Corten): 39" Bare Cold Rolled: 37"

Coverage Area (Roof):

Coverage Area (Wall):

A606-4 (aka Corten): 37 Bare Cold Rolled: 34.67°

A605-4 (aka Corten): 34.67° Bare Cold Rolled: 32"

Roof Slope: 3/12

A606-4 (aka Corten) or Bare Cold Rolled

Dimensions

naturally.

DOWNLOAD DIMENSIONS &

Panels do not come pre-rusted. Here's an

example of how the material may weather

Installation over a solid substrate

. Use a high