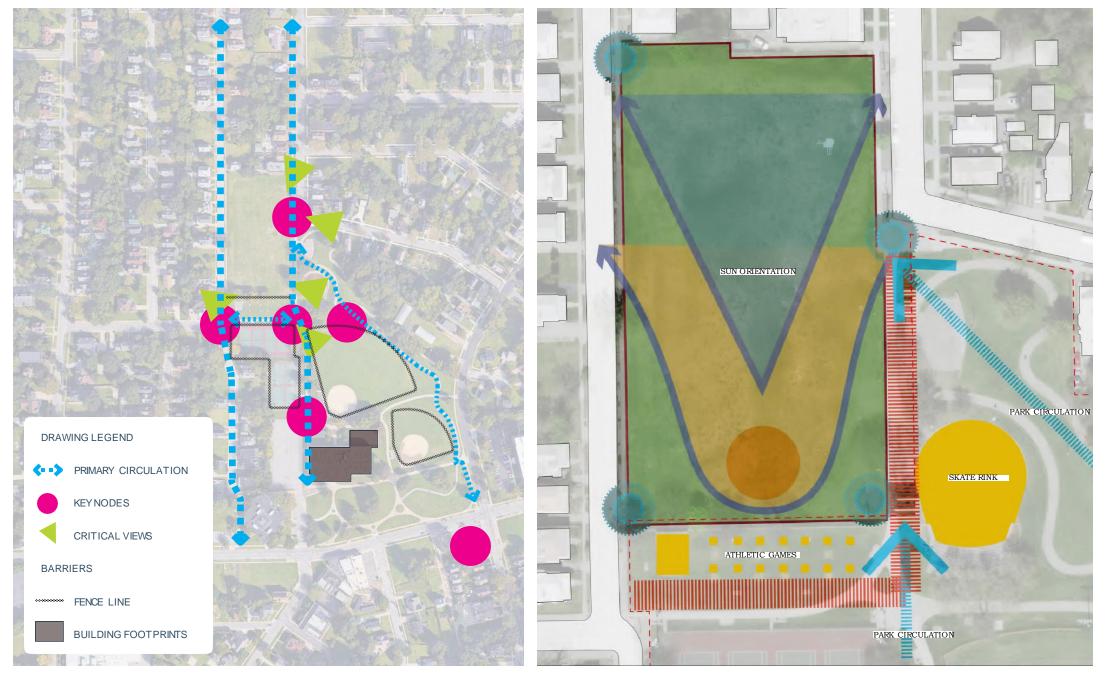

## STEPHEN E. HOWE SCHOOL SITE

REVITALIZATION STRATEGIES 1000 LAKEVIEW ROAD CLEVELAND, OHIO

2012 AERIAL IMAGE

| NUMBER | DESCRIPTION                     |  |  |
|--------|---------------------------------|--|--|
| 01     | COVER PAGE                      |  |  |
| 12     | EXISTING AERIAL IMAGE           |  |  |
| 03     | EXISTING MAPS                   |  |  |
| 14     | PARCEL AND LANDBANK INFORMATION |  |  |
| 05     | NEIGHBORHOOD PLAN               |  |  |
| 06     | PROPOSED HOWE SITE PLAN         |  |  |
| 07     | CONCEPTUAL RENDERINGS           |  |  |
| 08     | CONCEPTUAL RENDERINGS           |  |  |
| 19     | CONCEPTUAL RENDERINGS           |  |  |
| 10     | CONCEPTUAL RENDERINGS           |  |  |
| 11     | CONCEPTUAL RENDERINGS           |  |  |
| 12     | ELEVATIONS                      |  |  |

UNIT COUNT:

PHASE I: 42 TOWNHOMES

-8 (2) BEDROOM UNITS -32 (3) BEDROOM UNITS -2 (4) BEDROOM UNITS

16 SINGLE FAMILY HOMES

-(4) BEDROOMS

PHASE II: 10 TOWNHOMES

-4 (2) BEDROOM UNITS -5 (3) BEDROOM UNITS -1 (4) BEDROOM UNITS

TOTAL: **68 RESIDENCES** 

> -12 (2) BEDROOM UNITS -37 (3) BEDROOM UNITS -3 (4) BEDROOM UNITS -16 SINGLE FAMILY HOMES

PARKING SPACES:

PHASE I: 67 TENANT SPACES

PHASE II: 12 TENANT SPACES

79 SPACES TOTAL = 1.5 SPACES PER UNIT

STREET: 14 NEW ON STREET PARKING SPACES

ZONING MAP

MF = MULTIFAMILY 2F = TWO FAMILY

PROPOSED HOWE SITE PLAN STEPHEN E HOWE REVITALIZATION STRATEGIES

PRIVATE ROAD ELEVATION

LINN ELEVATION

LAKEVIEW ELEVATION