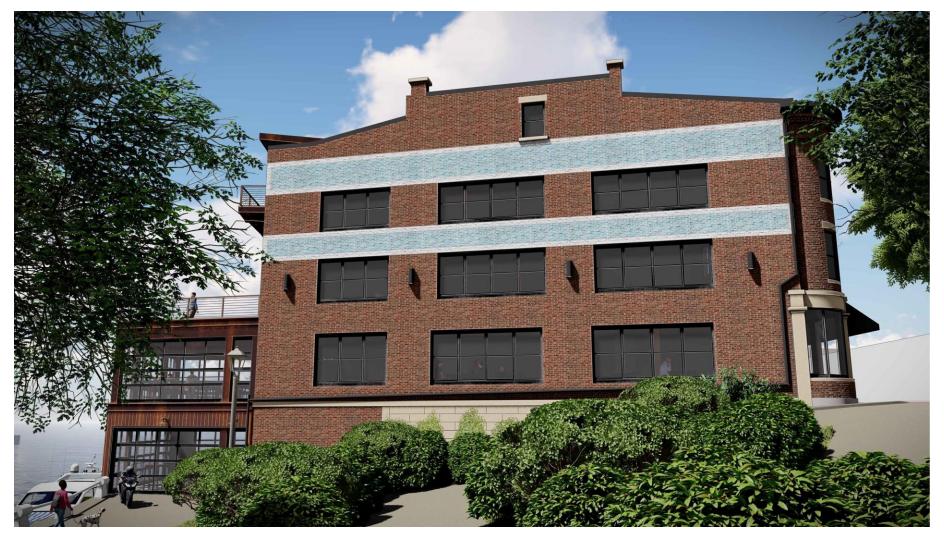

ITTEE (FINAL SUBMISSION)

13300LD RIVER ROAD

11.30.2023









11.30.2023



DO WNTOWN/FLATS DESIGN REVIEW COMMITTEE (FINAL SUBMISSION) SHEET: SCALE  $1/4^{\circ}=1^{\circ}-0^{\circ}$ 12"X18" SHEET: SCALE 1/8"=1'-0" 13300LD RIVER ROAD

LOWER LEVEL FLOOR PLAN 4,900 G.S.F. (650 G.S.F. GROTTO - INCLUDED)

TENANT STORAGE 700 N.S.F. ±
TENANT AREA INCLUDING TOILET ROOMS 1,400 N.S.F. ±







ROAD

OLD RIVER

DO WNTOWN/FLATS DESIGN REVIEW COMMITTEE (FINAL SUBMISSION)

13300LD RIVER ROAD

FIRST FLOOR 3,450 G.S.F.
0UTDOOR PATIO 740 G.S.F.
11.30.2023

TENANT AREA INCLUDING DECK 3,265 N.S.F. ±
RESIDENTIAL 625 N.S.F. ±





residence restaurant (area public) restaurant (stock area)





A-4

residence restaurant (area public) restaurant (stock area)





13300LD RIVER ROAD



<u>Street View</u>





South Park Elevation





### <u>Parkside View</u>





### <u> Aerial View</u>





### Riverfront View





### <u>Riverfront View</u>





Exterior Balcony

1296 Old River

1250 Old River







Existing

Renovated





**Product Data** 

Rib Height: 7/8\*

Material Type: 7/8" Corrugated Rib Distance (Pitch): 2.67° Pitch

Available Gauges: A606-4 (aka Corten): 20, 22

Bare Cold Rolled: 22, 24, 26

Fasteners: Exposed

Panel Length: 1' to 52'

A606-4 (aka Corten): 39" Bare Cold Rolled: 37"

Coverage Area (Roof):

Coverage Area (Wall):

A606-4 (aka Corten): 37 Bare Cold Rolled: 34.67°

A605-4 (aka Corten): 34.67° Bare Cold Rolled: 32"

Roof Slope: 3/12

A606-4 (aka Corten) or Bare Cold Rolled

Dimensions

naturally.

DOWNLOAD DIMENSIONS &

Panels do not come pre-rusted. Here's an

exampl