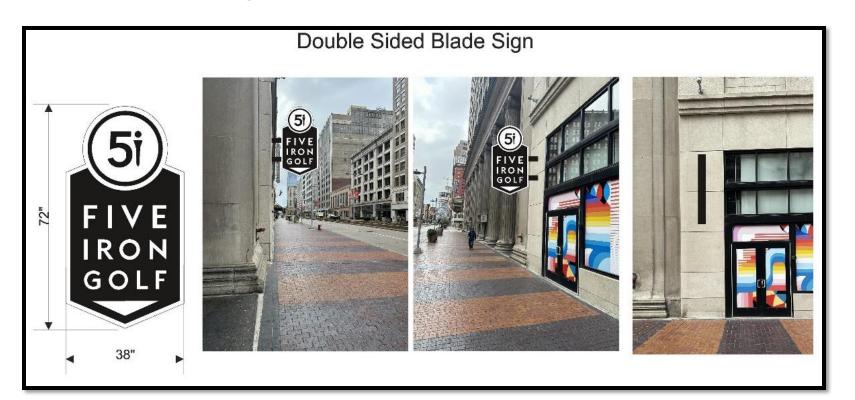

### **East Design Review**

January 5, 2024

EAST2023-032 - Carnegie Food Hub Signage: Seeking Final Approval

Project Address: 3915 Carnegie Avenue

Project Representative: Jim Briola, North Coast Sign and Light

Ward 5- Councilmember Starr

**SPA: Central** 

| PROJECT SCHEDULE |                                                                         |           |     |  |
|------------------|-------------------------------------------------------------------------|-----------|-----|--|
| Г                | SIGN TYPE/ DESCRIPTION:                                                 | QTY.:     | PG. |  |
| A.               | SLIDABLE ALUMINUM FRAME WITH 3M VINYL<br>GRAPHIC CUT OUT LETTERS / LOGO | THREE (3) | 2   |  |
| B.               | ALUMINUM LIGHT BOX WITH WHITE ACRYLIC PLASTIC FACE / DOUBLE SIDED       | ONE (1)   | 3   |  |