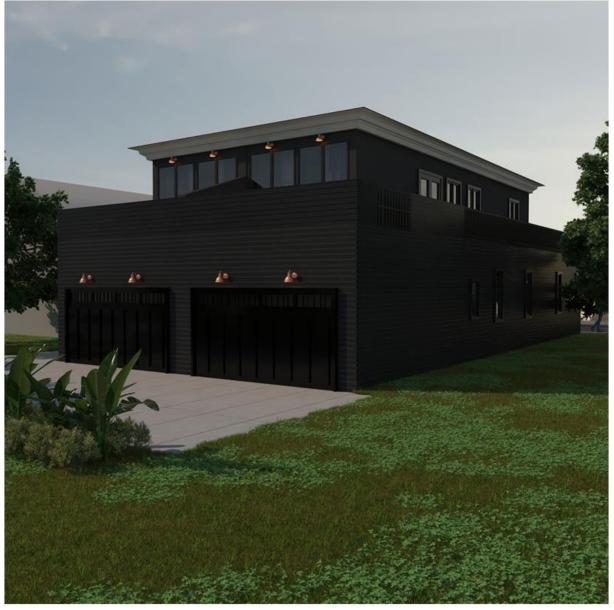

#### **Project Summary**

The developers will be consolidating parcels 00208074 and 00208075 at 1268 W 67<sup>th</sup> Street then splitting them to retain the existing home on the northern portion of the lot and developing a fee simple, two-family townhome structure with attached garages on the southern portion of the lot. The two-family townhome structure is the focus of this application.

Each townhome will be two stories and roughly 2,000 ft/sq and will be designed to accommodate age-in-place living. To achieve this concept, the first floor will contain all principal amenities including an option for a primary suite. The second floor will consist of the featured primary suite, an additional bedroom (office), a wet bar, and a wrap-around porch. In total the home will incorporate 3 bedrooms and 3.5 bathrooms. We believe this will be a highly marketable concept for potential buyers who want to stay in this close-knit neighborhood and ensure they have a practical living situation for decades to come. This concept would provide a unique option to the three or four floor walk-up townhomes that dominate new construction being offered in the Near West Side neighborhoods. The design itself mimics the brick retail façades that can still be found in this historic Italian neighborhood.

#### Illustrative Renderings