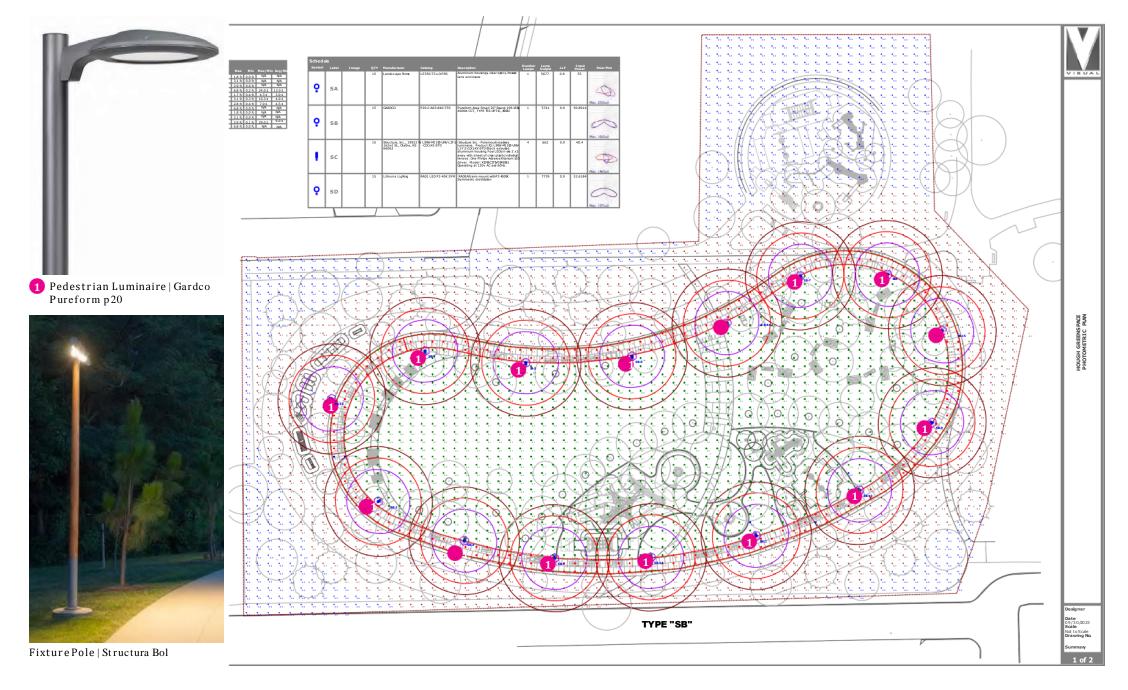

#### HOUGH COMMUNITY GREEN SPACE | TIMELINE

Our approach is that the creation of the Hough Community Green Space is an ongoing process, and we are excited to share these updates and more to keep the process moving forward.