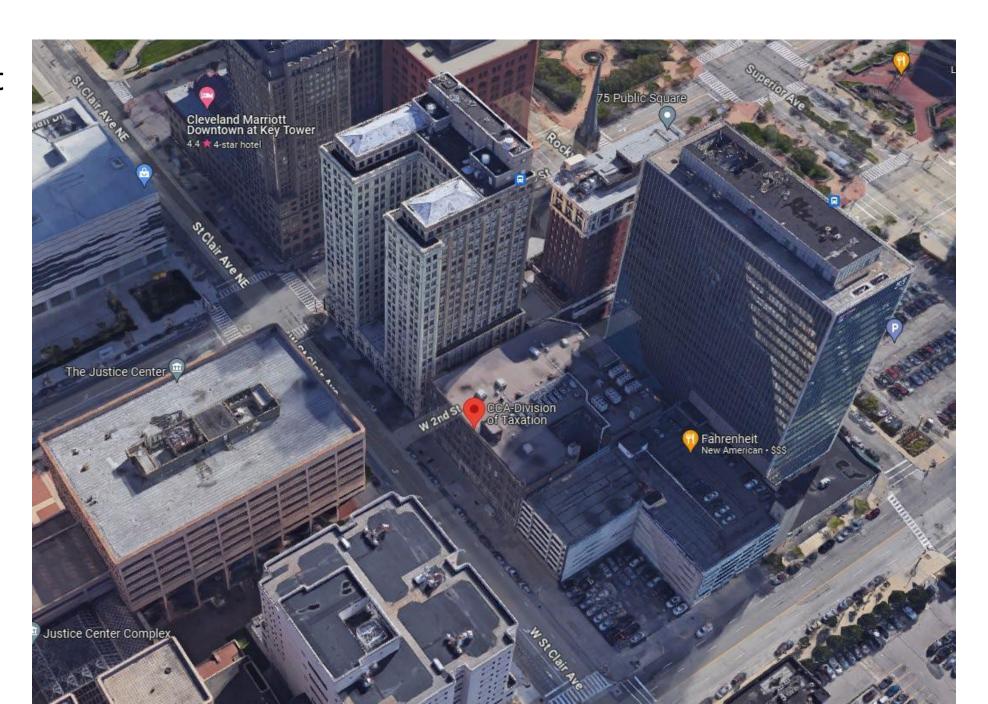

arnegie Ave (E. 55 to E. 79):
  - 38,000 sqft (1.5 miles) of tree lawn restoration
  - 142 street trees + 'no mow' grass pilot
- Residential street greening
- Safe Streets Funding (\$2.3M)
  - St. Clair Ave (E. 99-E.156) quick build + (8), 1-mile crash area analysis
- Cleveland Midway (Design)
- Lee Road (Southeast Side Promise)
  - \$15-\$20M CGS project
  - Coordination with Shaker Heights
  - Design (in progress) | Construction: 2027



# Thank you!



# Cleveland City Planning Commission

### Special Presentations-Public Art



# Special Presentation - Public

January 5, 2024



DF2023-072 - West 2nd Alley Beautification: Seeking Final Approval

Location: 205 West St Clair and West 2nd Alley

Representative: Alex Harnocz, Destination Cleveland

### Location – 205 West St. Clair Ave







View from St. Clair Ave



View from Public Square



East on St. Clair Ave



West on St. Clair Ave



View out to Public Square



West down service alley

### Extent of Design



### Materials – Wall

- Heat-applied vinyl "rough wrap"
- Applied by Scherba Industries
- Colored shapes individually cut and applied
- Custom-cut around windows and obstructions



Example of material: Detroit Avenue & Warren Road in Lakewood Ohio

### Materials – Roadway

- Sherwin-Williams Exterior Traffic Marking Paint
- Previously approved for Payne Avenue crosswalks



**Brand** Sherwin-Williams

MFR # Z90R00813-16

Zoro # G3125239

Country of Origin United States

**Category** Exterior Paints



# Design Rendering



# Design Rendering



## Special Presentation - Public

January 5, 2024



DF2023-07