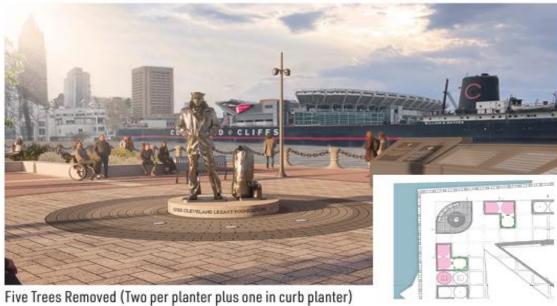

roup Inc. (www.artec3d.com) and is licensed under the Creative Commons Attribution 3.0 Unported License.







### Tree Removal Options - Two Trees Removed (One per planter)



The Lone Sailor Monument 3D model was provided by Artec Group Inc. (www.artec3d.com) and is licensed under the Creative Commons Attribution 3.0 Unported License.







### Tree Removal Options - Four Trees Removed (Two per planter)



The Lone Sailor Monument 3D model was provided by Artec Group Inc. (www.artec3d.com) and is licensed under the Creative Commons Attribution 3.0 Unported License.









The Lone Sailor Monument 3D model was provided by Artec Group Inc. (www.artec3d.com) and is licensed under the Creative Commons Attribution 3.0 Unported License.

#### Tree Removal Study - Comparison/Summary









USS Cleveland Legacy Foundation - The Lone Sailor Monument

# Cleveland City Planning Commission

## **Director's Report**



# Cleveland City Planning Commission

# Adjournment