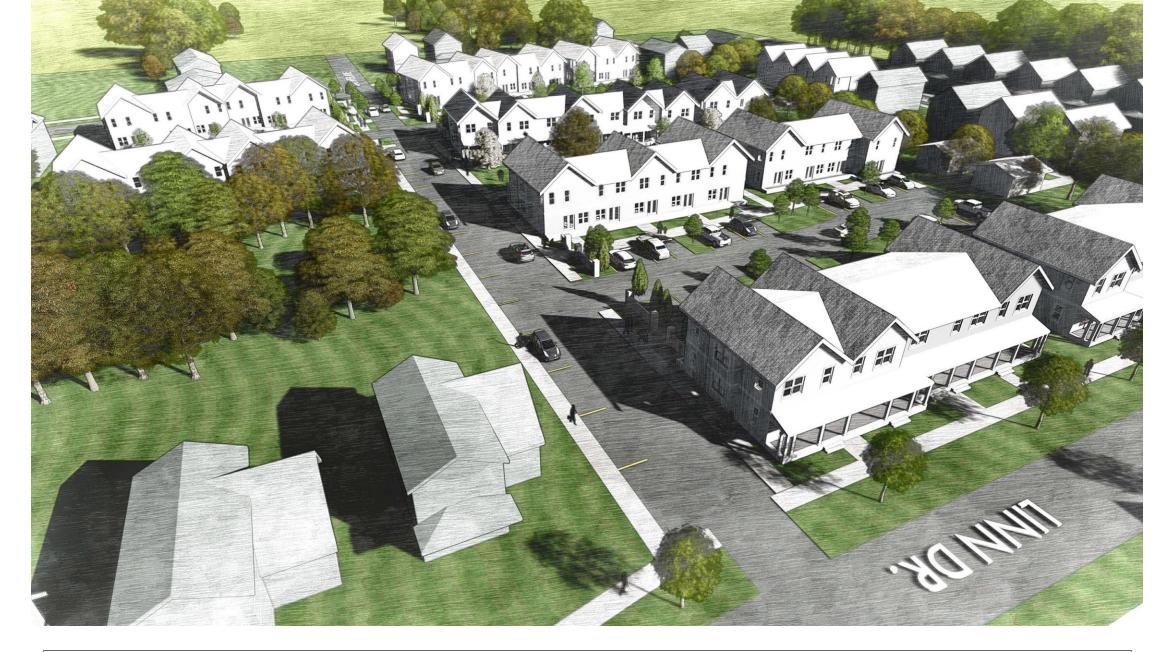

## STEPHEN E. HOWE SCHOOL SITE

REVITALIZATION STRATEGIES 1000 LAKEVIEW ROAD CLEVELAND, OHIO

2012 AERIAL IMAGE

| NUMBER | DESCRIPTION                     |  |  |
|--------|---------------------------------|--|--|
| 01     | COVER PAGE                      |  |  |
| 12     | EXISTING AERIAL IMAGE           |  |  |
| 03     | EXISTING MAPS                   |  |  |
| 14     | PARCEL AND LANDBANK INFORMATION |  |  |
| 05     | NEIGHBORHOOD PLAN               |  |  |
| 06     | PROPOSED HOWE SITE PLAN         |  |  |
| 07     | CONCEPTUAL RENDERINGS           |  |  |
| 08     | CONCEPTUAL RENDERINGS           |  |  |
| 19     | CONCEPTUAL RENDERINGS           |  |  |
| 10     | CONCEPTUAL RENDERINGS           |  |  |
| 11     | CONCEPTUAL RENDERINGS           |  |  |
| 12     | ELEVATIONS                      |  |  |

UNIT COUNT:

PHASE I: 42 TOWNHOMES

-8 (2) BEDROOM UNITS -32 (3) BEDROOM UNITS -2 (4) BEDROOM UNITS

16 SINGLE FAMILY HOMES

-(4) BEDROOMS

PHASE II: 10 TOWNHOMES

-4 (2) BEDROOM UNITS -5 (3) BEDROOM UNITS -1 (4) BEDROOM UNITS

TOTAL: **68 RESIDENCES** 

> -12 (2) BEDROOM UNITS -37 (3) BEDROOM UNITS -3 (4) BEDROOM UNITS -16 SINGLE FAMILY HOMES

PARKING SPACES:

PHASE I: 67 TENANT SPACES

PHASE II: 12 TENANT SPACES

79 SPACES TOTAL = 1.5 SPACES PER UNIT

STREET: 14 NEW ON STREET PARKING SPACES

ZONING MAP

MF = MULTIFAMILY 2F = TWO FAMILY

PROPOSED HOWE SITE PLAN STEPHEN E HOWE REVITALIZATION STRATEGIES

PRIVATE ROAD ELEVATION

LINN ELEVATION

LAKEVIEW ELEVATION