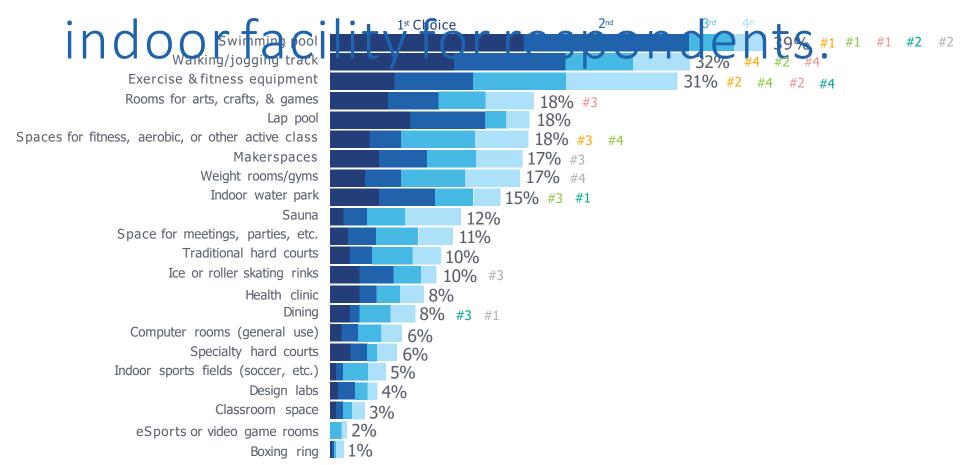

#### **Project Summary**

The developers will be consolidating parcels 00208074 and 00208075 at 1268 W 67<sup>th</sup> Street then splitting them to retain the existing home on the northern portion of the lot and developing a fee simple, two-family townhome structure with attached garages on the southern portion of the lot. The two-family townhome structure is the focus of this application.

Each townhome will be two stories and roughly 2,000 ft/sq and will be designed to accommodate age-in-place living. To achieve this concept, the first floor will contain all principal amenities including an option for a primary suite. The second floor will consist of the featured primary suite, an additional bedroom (office), a wet bar, and a wrap-around porch. In total the home will incorporate 3 bedrooms and 3.5 bathrooms. We believe this will be a highly marketable concept for potential buyers who want to stay in this close-knit neighborhood and ensure they have a practical living situation for decades to come. This concept would provide a unique option to the three or four floor walk-up townhomes that dominate new construction being offered in the Near West Side neighborhoods. The design itself mimics the brick retail façades that can still be found in this historic Italian neighborhood.