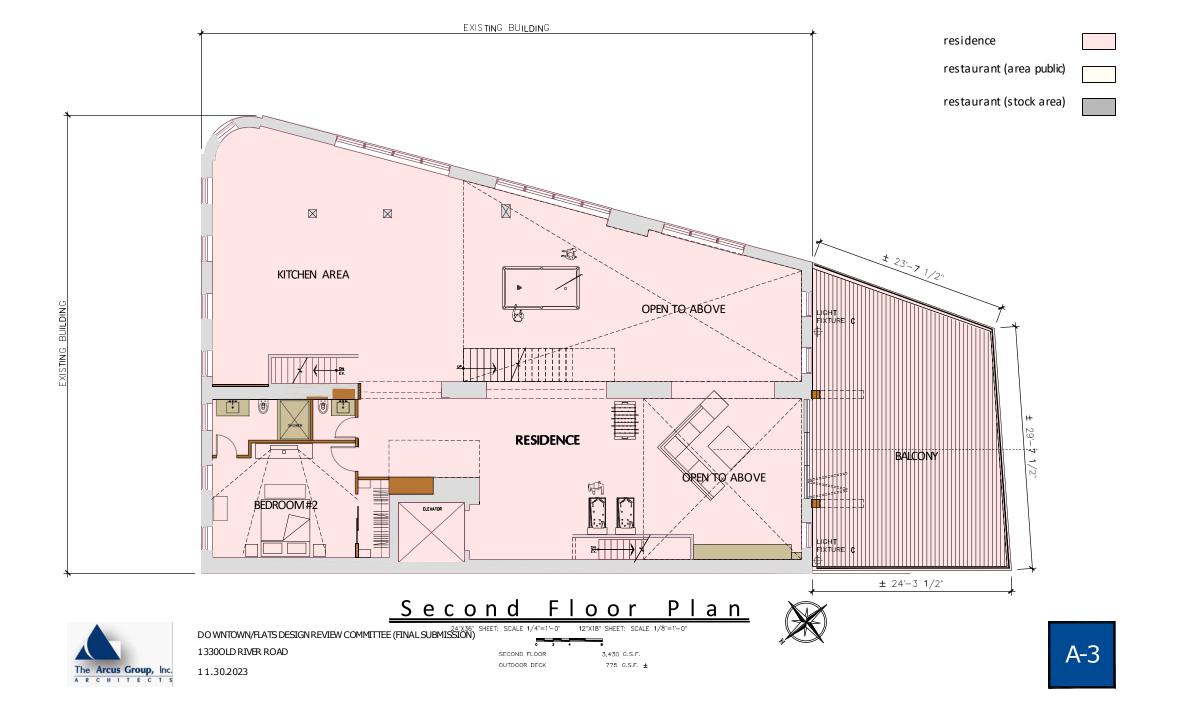

Existing Streetscape







### Existing Streetscape







#### Existing Riverfront









### Existing Riverfront-(North)











DO WNTOWN/FLATS DESIGN REVIEW COMMITTEE (FINAL SUBMISSION)

13300LD RIVER ROAD

11.30.2023









11.30.2023



DO WNTOWN/FLATS DESIGN REVIEW COMMITTEE (FINAL SUBMISSION) SHEET: SCALE  $1/4^{\circ}=1^{\circ}-0^{\circ}$ 12"X18" SHEET: SCALE 1/8"=1'-0" 13300LD RIVER ROAD

LOWER LEVEL FLOOR PLAN 4,900 G.S.F. (650 G.S.F. GROTTO - INCLUDED)

TENANT STORAGE 700 N.S.F. ±
TENANT AREA INCLUDING TOILET ROOMS 1,400 N.S.F. ±







ROAD

OLD RIVER

DO WNTOWN/FLATS DESIGN REVIEW COMMITTEE (FINAL SUBMISSION)

13300LD RIVER ROAD

FIRST FLOOR 3,450 G.S.F.
0UTDOOR PATIO 740 G.S.F.
11.30.2023

TENANT AREA INCLUDING DECK 3,265 N.S.F. ±
RESIDENTIAL 625 N.S.F. ±





residence restaurant (area public) restaurant (stock area)





A-4

residence restaurant (area public) restaurant (stock area)





13300LD RIVER ROAD



<u>Street View</u>





South Park Elevation





### <u>Parkside View</u>





### <u> Aerial View</u>





### Riverfront View





### <u>Riverfront View</u>





Exterior Balcony

1296 Old River

1250 Old River







Existing

Renovated





**Product Data** 

Rib Height: 7/8\*

Material Type: 7/8" Corrugated Rib Distance (Pitch): 2.67° Pitch

Available Gauges: A606-4 (aka Corten): 20, 22

Bare Cold Rolled: 22, 24, 26

Fasteners: Exposed

Panel Length: 1' to 52'

A606-4 (aka Corten): 39" Bare Cold Rolled: 37"

Coverage Area (Roof):

Coverage Area (Wall):

A606-4 (aka Corten): 37 Bare Cold Rolled: 34.67°

A605-4 (aka Corten): 34.67