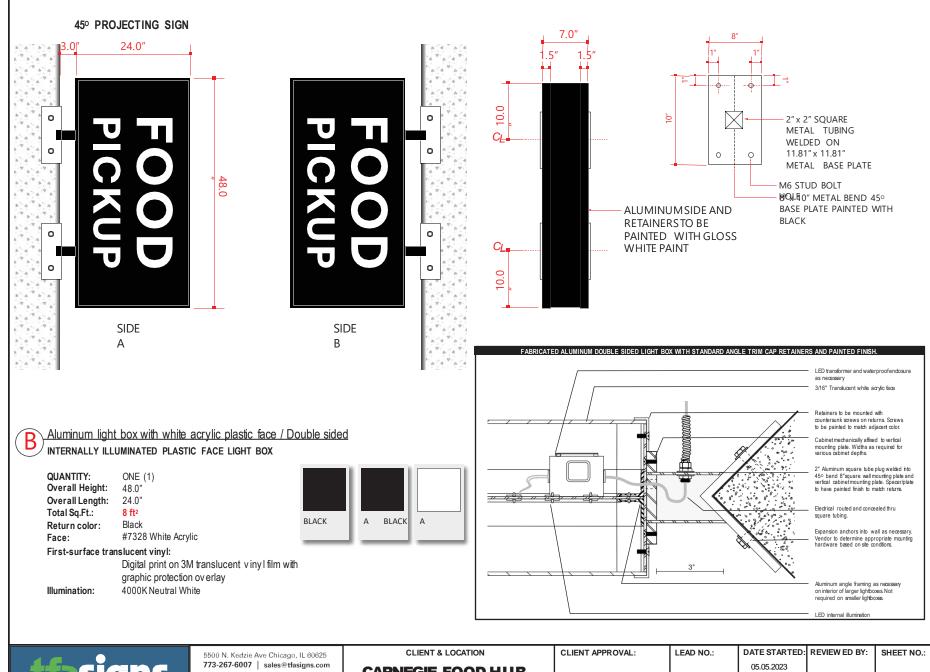

### **East Design Review**

January 5, 2024

EAST2023-032 - Carnegie Food Hub Signage: Seeking Final Approval

Project Address: 3915 Carnegie Avenue

Project Representative: Jim Briola, North Coast Sign and Light

Ward 5- Councilmember Starr

**SPA: Central** 

| PROJECT SCHEDULE |                                                                         |           |     |  |
|------------------|-------------------------------------------------------------------------|-----------|-----|--|
| Г                | SIGN TYPE/ DESCRIPTION:                                                 | QTY.:     | PG. |  |
| A.               | SLIDABLE ALUMINUM FRAME WITH 3M VINYL<br>GRAPHIC CUT OUT LETTERS / LOGO | THREE (3) | 2   |  |
| B.               | ALUMINUM LIGHT BOX WITH WHITE ACRYLIC PLASTIC FACE / DOUBLE SIDED       | ONE (1)   | 3   |  |