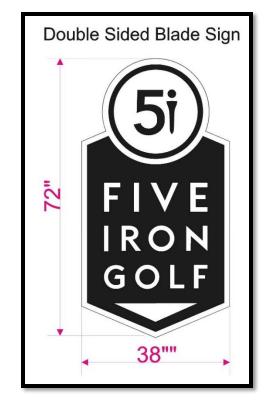

------------|
|                    |           | 05.05.2023    |               |            |
| LANDLORD APPROVAL: | SM - PM   | DRAW N BY:    | SEG. NO.:     | 5 OF 5     |
|                    | Mich      | LEO           |               |            |

# Cleveland City Planning Commission

### Downtown | Flats Design Review



### **Downtown | Flats Design Review**

January 5, 2024



DF2023-069 – 5 Iron Golf Blade Sign: Seeking Final Approval

**Project Address: 1101 Euclid Avenue** 

Project Representative: Mark Bailin, Diamond Signs & Graphic

Ward 3- Councilmember McCormack

**SPA: Downtown** 

Five Iron Golf – 1101 Euclid Avenue

Cleveland Downtown/Flats Review









# **Proposal**

**Proposing Business ID Projecting Sign** 

### <u>Purpose</u>

**Branding & Identification** 







# Why City Planning Commission?

- §350.16 gives City Planning Commission the jurisdiction to vary the Sign Code to either more strict or less strict regulations than what §350 requires based on a specific set of criteria: (Administrative approval does not apply)
  - **Design Compatibility**: may vary only if such variation will result in signage which is better suited to the design of the subject property or nearby properties of architectural or historic significance
  - Design Guidelines: any variation from regulations shall be approved only in accordance with applicable design guidelines adopted by CPC & City Council
  - Minimum Variation: Any variation shall be the MINIMUM necessary to ensure design compatibility



## Projecting Business Identification Sign

- **Business Sign:** A