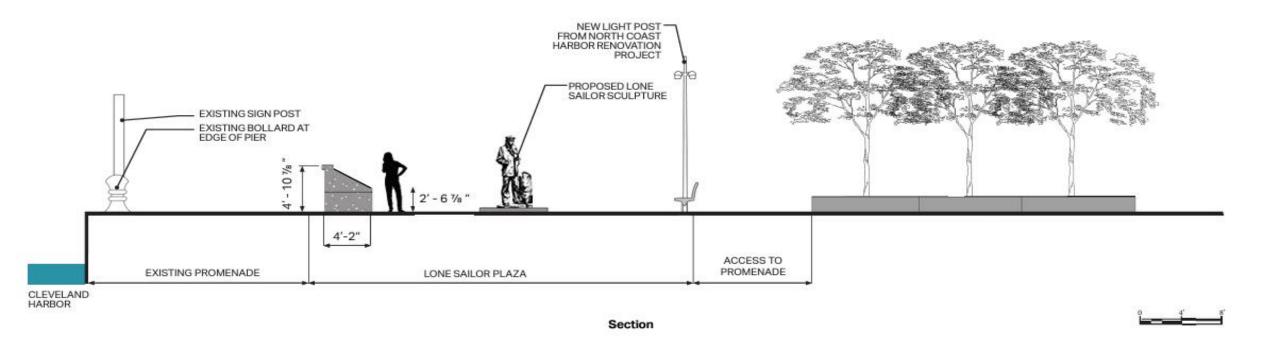

### <u> Aerial View</u>

### Riverfront View

### <u>Riverfront View</u>

Exterior Balcony

1296 Old River

1250 Old River

Existing

Renovated

**Product Data** 

Rib Height: 7/8\*