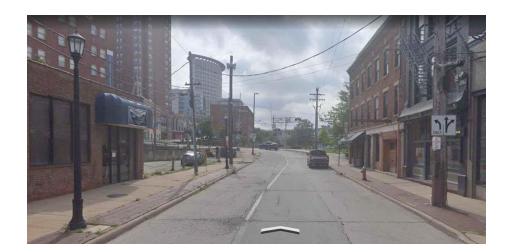

ect Representative: Rick Benos, The Arcus Group

Ward 3- Councilmember McCormack

**SPA: Downtown** 

# Proposed New Residence

1330 Old River Road Cleveland, Ohio







Site Location Map



RENDERING: NOT TO SCALE

SD-1



<u>Site Context Plan</u>



















24"X36" SHEET: SCALE 1/4"=1"-0" 12"X18" SHEET: SCALE 1/8"=1"-0" DO WNTOWN/FLATS DESIGN REVIEW COMMITTIEE (FINAL SUBMISSION)



































ENST. BASKUNT

Old River Road Elevation

### Front Elevation 24'X36" SHEET: SCALE 1/4"=1"-0" 12"X18" SHEET: SCALE 1/8"=1"-0"







The Arcus Group, Inc.

1330OLD RIVER ROAD

11.30.2023





River Elevation

#### West Elevation



11.30.2023

1/4"=1'-0" 12"X18" SHEET: SCALE 1/8"=1'-

DO WNTOWN/FLATS DESIGN REVIEW COMMITTEE (FINAL SUBMISSION)
13300LD RIVER ROAD











### Existing Streetscape











Existing Streetscape







### Existing Streetscape







#### Existing Riverfront









### Existing Riverfront-(North)











DO WNTOWN/FLATS DESIGN REVIEW COMMITTEE (FINAL SUBMISSION)

13300LD RIVER ROAD

11.30.2023









11.30.2023



DO WNTOWN/FLATS DESIGN REVIEW COMMITTEE (FINAL SUBMISSION) SHEET: SCALE  $1/4^{\circ}=1^{\circ}-0^{\circ}$ 12"X18" SHEET: SCALE 1/8"=1'-0" 13300LD RIVER ROAD

LOWER LEVEL FLOOR PLAN 4,900 G.S.F. (650 G.S.F. GROTTO - INCLUDED)

TENANT STORAGE 700 N.S.F. ±
TENANT AREA INCLUDING TOILET ROOMS 1,400 N.S.F. ±







ROAD

OLD RIVER

DO WNTOWN/FLATS DESIGN REVIEW COMMITTEE (FINAL SUBMISSION)

13300LD RIVER ROAD

FIRST FLOOR 3,450 G.S.F.
0UTDOOR PATIO 740 G.S.F.
11.30.2023

TENANT AREA INCLUDING DECK 3,265 N.S.F.