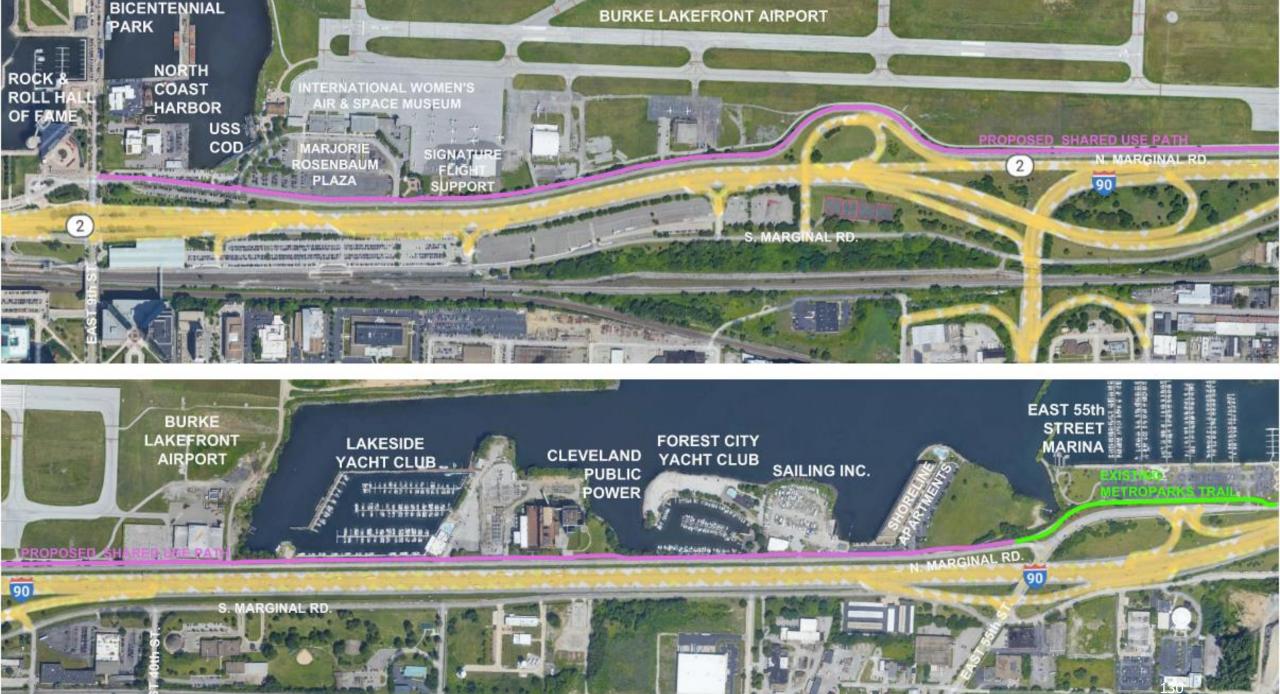

Need







- Downtown Connector and Lakefront Greenway Study, report dated December 2015
  - Sponsored by the St. Clair Superior, Campus District, and Warehouse District Community Development Corporations (CDCs)
  - Funded by the City of Cleveland Planning Commission and Northeast Ohio Areawide Coordinating Agency (NOACA) through a Transportation for Livable Communities (TLCI) grant
  - Preferred Alternative included construction of a Shared-Use Path along North Marginal Road from E. 9<sup>th</sup> Street to E. 55<sup>th</sup> Street
- 2021 Cuyahoga County, in conjunction with Cleveland Metroparks, advanced the project, renamed CUY-North Marginal Road Connector



# CUY-North Marginal Rd Connector







• 2.7 mile Shared Use Path along North Marginal from E. 9th to E. 55th Streets







## Stakeholder Engagement







- Stakeholder Outreach
  - DPC/Burke Lakefront Airport
  - Cleveland Public Power
  - Lakeside Yacht Club
  - Forest City Yacht Club
  - Sailing, Inc.
  - Shoreline Apartments
  - Cleveland Metroparks
  - City of Cleveland Traffic, E&C, Urban Forestry
  - Ohio Department of Transportation
  - Port of Cleveland
- Public Notification & Press Release / Property Notification Letters July 2023



## Agency Roles







- Cuyahoga County Department of Public Works
  - Design and Construction Administration
- Cleveland Metroparks
  - Proposed Operations and Maintenance
- City of Cleveland
  - Right-of-Way



## Right-of-Way Impacts







- Permanent Trail Improvements Constructed within North Marginal Road R/W
  - 2.7 mile-long, continuous shared-use path
  - N