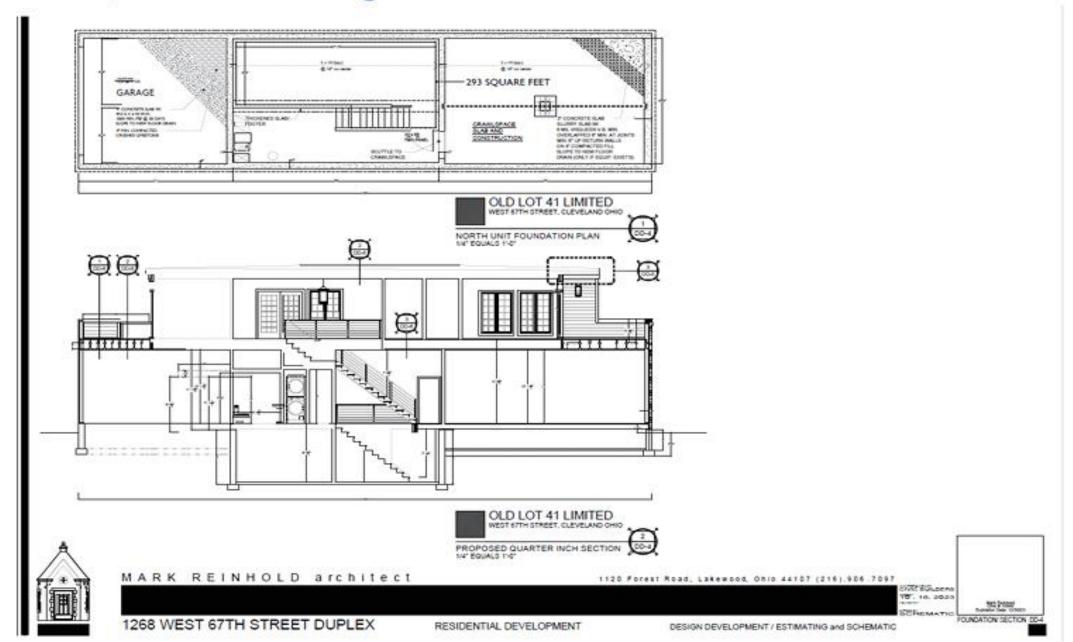

Each townhome will be two stories and roughly 2,000 ft/sq and will be designed to accommodate age-in-place living. To achieve this concept, the first floor will contain all principal amenities including an option for a primary suite. The second floor will consist of the featured primary suite, an additional bedroom (office), a wet bar, and a wrap-around porch. In total the home will incorporate 3 bedrooms and 3.5 bathrooms. We believe this will be a highly marketable concept for potential buyers who want to stay in this close-knit neighborhood and ensure they have a practical living situation for decades to come. This concept would provide a unique option to the three or four floor walk-up townhomes that dominate new construction being offered in the Near West Side neighborhoods. The design itself mimics the brick retail façades that can still be found in this historic Italian neighborhood.

#### Floor Plans

#### Floor 1