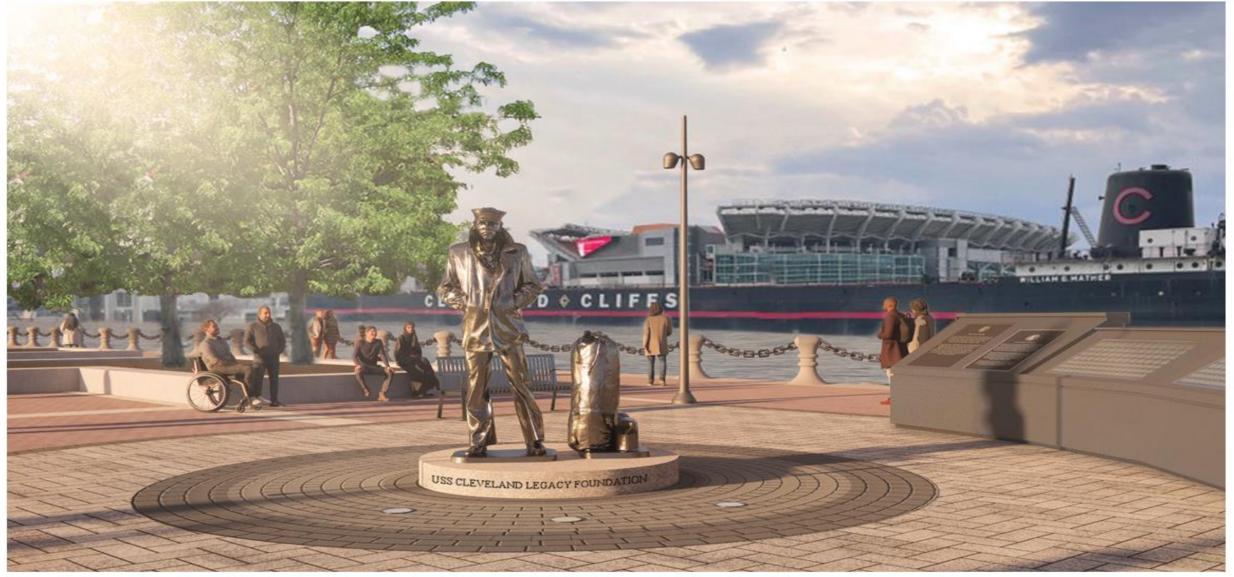

Sculpture and Plaza from the Harbor



The Lone Sailor Monument 3D model was provided by Artec Group Inc. (www.artec3d.com) and is licensed under the Creative Commons Attribution 3.0 Unported License.

#### View of Sculpture and Plaza with City Skyline in Background (with flags)



The Lone Sailor Monument 3D model was provided by Artec Group Inc. (www.artec3d.com) and is licensed under the Creative Commons Attribution 3.0 Unported License.

### View of Sculpture and Plaza with City Skyline in Background (without flags)



The Lone Sailor Monument 3D model was provided by Artec Group Inc. (www.artec3d.com) and is licensed under the Creative Commons Attribution 3.0 Unported License.

## APPENDIX - TREE REMOVAL STUDY OPTIONS









#### Tree Removal Options - Existing Conditions (Summer)



The Lone Sailor Monument 3D model was provided by Artec Group Inc. (www.artec3d.com) and is licensed under the Creative Commons Attribution 3.0 Unported License.







### Tree Removal Options - Two Trees Removed (One per planter)



The Lone Sailor Monument 3D model was provided by Artec Group Inc. (www.artec3d.com) and is licensed under the Creative Commons Attribution 3.0 Unported License.







### Tree Removal Options - Four Trees Removed (Two per planter)



The Lone Sailor Monument 3D model was provided by Artec Group Inc. (www.artec3d.com) and is licensed under the Creative Commons Attribution 3.0 Unported License.









The Lone Sailor Monument 3D model was provided by Artec Group Inc. (www.artec3d.com) and is licensed under the Creative Commons Attribution 3.0 Unported Lic