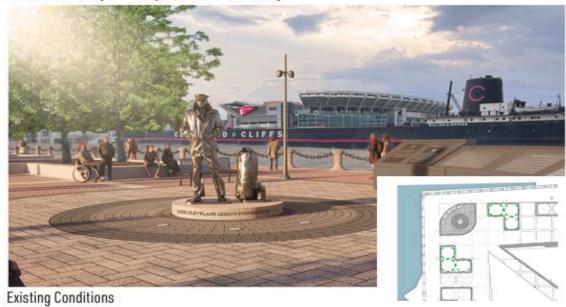

rtec Group Inc. (www.artec3d.com) and is licensed under the Creative Commons Attribution 3.0 Unported License.







### Tree Removal Options - Two Trees Removed (One per planter)



The Lone Sailor Monument 3D model was provided by Artec Group Inc. (www.artec3d.com) and is licensed under the Creative Commons Attribution 3.0 Unported License.







### Tree Removal Options - Four Trees Removed (Two per planter)



The Lone Sailor Monument 3D model was provided by Artec Group Inc. (www.artec3d.com) and is licensed under the Creative Commons Attribution 3.0 Unported License.









The Lone Sailor Monument 3D model was provided by Artec Group Inc. (www.artec3d.com) and is licensed under the Creative Commons Attribution 3.0 Unported License.

#### Tree Removal Study - Comparison/Summary









USS Cleveland Legacy Foundation - The Lone Sailor Monument

# Cleveland City Planning Commission

## **Director's Report**



# Cleveland City Planning Commission

# Adjournment