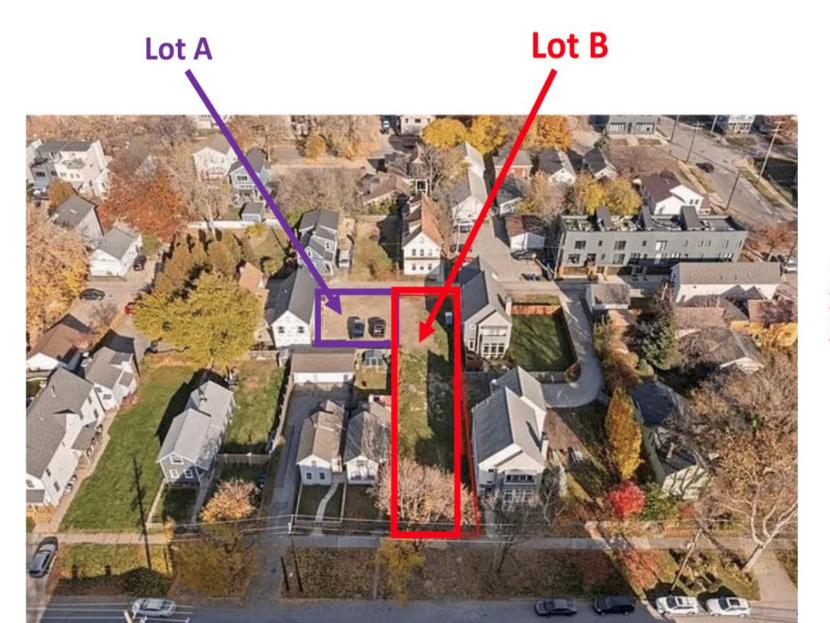

## Central Tremont Neighborhood – Aerial Views

Owners previously combined Lots A & B to form single Lot - now registered with Recorder Office

## Proposal Site Plan – Split Lots to Original Platting

- Requesting to split and return lots to original platting
- Owner retaining separate title and ownership to Lot A
- Owner currently marketing Lot B for sale
- No mortgage, liens or debts on either lot