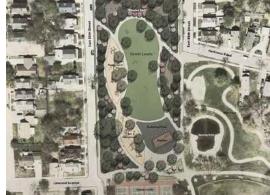

### Northeast Design Review

January 5, 2024

NE2023-030 – Hough Community Green Space: Seeking Final Approval

Project Address: 1596 East 86th Street

Project Representative: Alex Pesta, City Architecture

Ward 7- Councilmember Howse-Jones

#### HOUGH COMMUNITY GREEN SPACE | TIMELINE

Our approach is that the creation of the Hough Community Green Space is an ongoing process, and we are excited to share these updates and more to keep the process moving forward.

Hough Community Green Space

Western Reserve Land Conservancy
City Architecture | Andrew Sargeant

Hough Community Green Space | Historic Imagery

Western Reserve Land Conservancy City Architecture | Andrew Sargeant