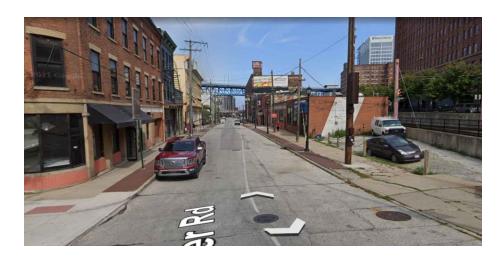

oject Representative: Rick Benos, The Arcus Group

Ward 3- Councilmember McCormack

**SPA: Downtown** 

# Proposed New Residence

1330 Old River Road Cleveland, Ohio







Site Location Map



RENDERING: NOT TO SCALE

SD-1



<u>Site Context Plan</u>



















24"X36" SHEET: SCALE 1/4"=1"-0" 12"X18" SHEET: SCALE 1/8"=1"-0" DO WNTOWN/FLATS DESIGN REVIEW COMMITTIEE (FINAL SUBMISSION)



































ENST. BASKUNT

Old River Road Elevation

### Front Elevation 24'X36" SHEET: SCALE 1/4"=1"-0" 12"X18" SHEET: SCALE 1/8"=1"-0"







The Arcus Group, Inc.

1330OLD RIVER ROAD

11.30.2023





River Elevation

#### West Elevation



11.30.2023

1/4"=1'-0" 12"X18" SHEET: SCALE 1/8"=1'-

DO WNTOWN/FLATS DESIGN REVIEW COMMITTEE (FINAL SUBMISSION)
13300LD RIVER ROAD











### Existing Streetscape











Existing Streetscape







### Existing Streetscape







#### Existing Riverfront









### Existing Riverfront-(North)











DO WNTOWN/FLATS DESIGN REVIEW COMMITTEE (FINAL SUBMISSION)

13300LD RIVER ROAD

11.30.2023









11.30.2023



DO WNTOWN/FLATS DESIGN REVIEW COMMITTEE (FINAL SUBMISSION) SHEET: SCALE  $1/4^{\circ}=1^{\circ}-0^{\circ}$ 12"X18" SHEET: SCALE 1/8"=1'-0" 13300LD RIVER ROAD

LOWER LEVEL FLOOR PLAN 4,900 G.S.F. (650 G.S.F. GROTTO - INCLUDED)

TENANT STORAGE 700 N.S.F. ±
TENANT AREA INCLUDING TOILET ROOMS 1,400 N.S.F. ±







ROAD

OLD RIVER

DO WNTOWN/FLATS DESIGN REVIEW COMMITTEE (FINAL SUBMISSION)

13300LD RIVER ROAD

FIRST FLOOR 3,450 G.S.F.
0UTDOOR PATIO 740 G.S.F.
11.30.2023

TENANT AREA INCLUDING DECK 3,265 N.S.F