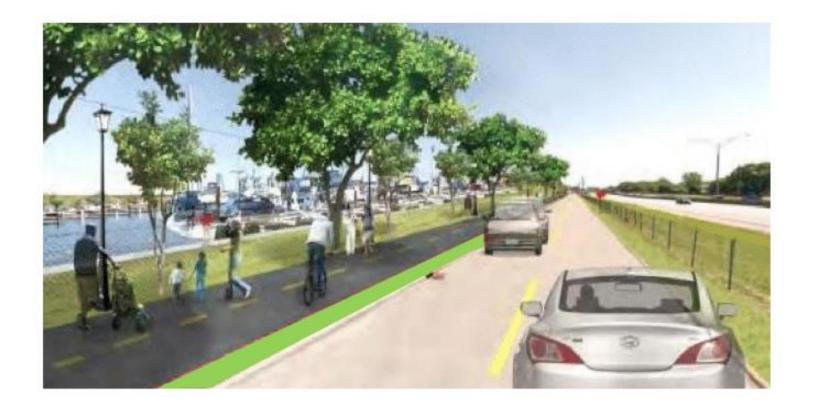

se & Need







- Downtown Connector and Lakefront Greenway Study, report dated December 2015
  - Sponsored by the St. Clair Superior, Campus District, and Warehouse District Community Development Corporations (CDCs)
  - Funded by the City of Cleveland Planning Commission and Northeast Ohio Areawide Coordinating Agency (NOACA) through a Transportation for Livable Communities (TLCI) grant
  - Preferred Alternative included construction of a Shared-Use Path along North Marginal Road from E. 9<sup>th</sup> Street to E. 55<sup>th</sup> Street
- 2021 Cuyahoga County, in conjunction with Cleveland Metroparks, advanced the project, renamed CUY-North Marginal Road Connector



# CUY-North Marginal Rd Connector







• 2.7 mile Shared Use Path along North Marginal from E. 9th to E. 55th Streets







## Stakeholder Engagement







- Stakeholder Outreach
  - DPC/Burke Lakefront Airport
  - Cleveland Public Power
  - Lakeside Yacht Club
  - Forest City Yacht Club
  - Sailing, Inc.
  - Shoreline Apartments
  - Cleveland Metroparks
  - City of Cleveland Traffic, E&C, Urban Forestry
  - Ohio Department of Transportation
  - Port of Cleveland
- Public Notification & Press Release / Property Notification Letters July 2023



## Agency Roles







- Cuyahoga County Department of Public Works
  - Design and Construction Administration
- Cleveland Metroparks
  - Proposed Operations and Maintenance
- City of Cleveland
  - Right-of-Way



## Right-of-Way Impacts







- Permanent Trail Improvements Constructed within North Marginal Road R/W
  - 2.7 mile-long, continuous shared-use path