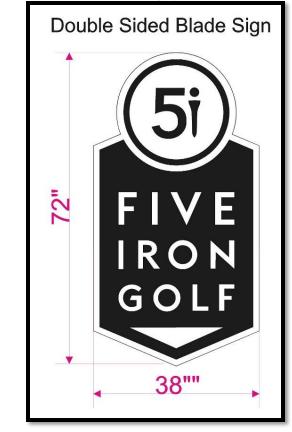

### **East Design Review**

January 5, 2024

EAST2023-032 - Carnegie Food Hub Signage: Seeking Final Approval

Project Address: 3915 Carnegie Avenue

Project Representative: Jim Briola, North Coast Sign and Light

Ward 5- Councilmember Starr

**SPA: Central** 

| PROJECT SCHEDULE |                                                                         |           |     |  |
|------------------|-------------------------------------------------------------------------|-----------|-----|--|
| Г                | SIGN TYPE/ DESCRIPTION:                                                 | QTY.:     | PG. |  |
| A.               | SLIDABLE ALUMINUM FRAME WITH 3M VINYL<br>GRAPHIC CUT OUT LETTERS / LOGO | THREE (3) | 2   |  |
| B.               | ALUMINUM LIGHT BOX WITH WHITE ACRYLIC PLASTIC FACE / DOUBLE SIDED       | ONE (1)   | 3   |  |