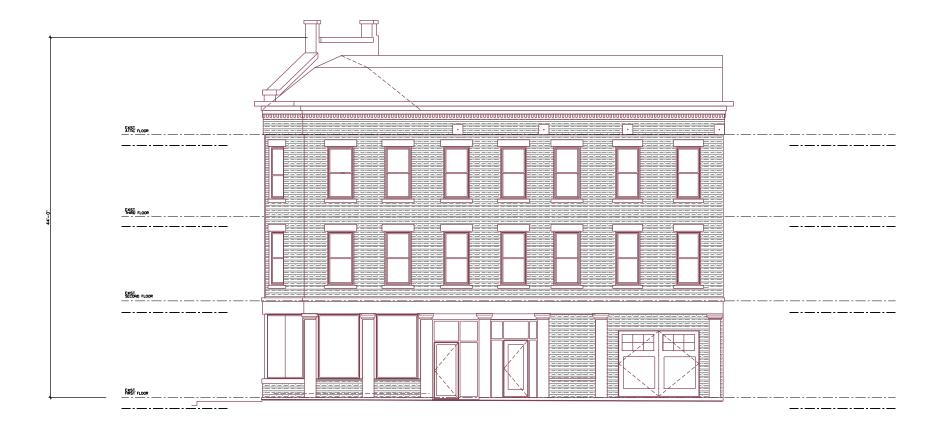

n signage that follows CPC's standard of approved design guidelines?

**Are these variances the** *minimum necessary* **to ensure design compatibility with surrounding properties** 

and residential neighbors?





### **Downtown | Flats Design Review**

January 5, 2024



DF2023-060 - Building Renovation: Seeking Final Approval

Project Address: 1330 Old River Road

Project Representative: Rick Benos, The Arcus Group

Ward 3- Councilmember McCormack

**SPA: Downtown** 

# Proposed New Residence

1330 Old River Road Cleveland, Ohio







Site Location Map



RENDERING: NOT TO SCALE

SD-1



<u>Site Context Plan</u>



















24"X36" SHEET: SCALE 1/4"=1"-0" 12"X18" SHEET: SCALE 1/8"=1"-0" DO WNTOWN/FLATS DESIGN REVIEW COMMITTIEE (FINAL SUBMISSION)



































ENST. BASKUNT

Old River Road Elevation

### Front Elevation 24'X36" SHEET: SCALE 1/4"=1"-0" 12"X18" SHEET: SCALE 1/8"=1"-0"







The Arcus Group, Inc.

1330OLD RIVER ROAD

11.30.2023





River Elevation

#### West Elevation



11.30.2023

1/4"=1'-0" 12"X18" SHEET: SCALE 1/8"=1'-

DO WNTOWN/FLATS DESIGN REVIEW COMMITTEE (FINAL SUBMISSION)
13300LD RIVER ROAD











### Existing Streetscape











Existing Streetscape







### Existing Streetscape







#### Existing Riverfront









### Existing Riverfront-(North)











DO WNTOWN/FLATS DESIGN REVIEW COMMITTEE (FINAL SUBMISSION)

13300LD RIVER ROAD

11.30.2023









11.30.2023



DO WNTOWN/FLATS DESIGN REVIEW COMMITTEE (FINAL SUBMISSION) SHEET: SCALE  $1/4^{\circ}=1^{\circ}-0^{\circ}$ 12"X18" SHEET: SCALE 1/8"=1'-0