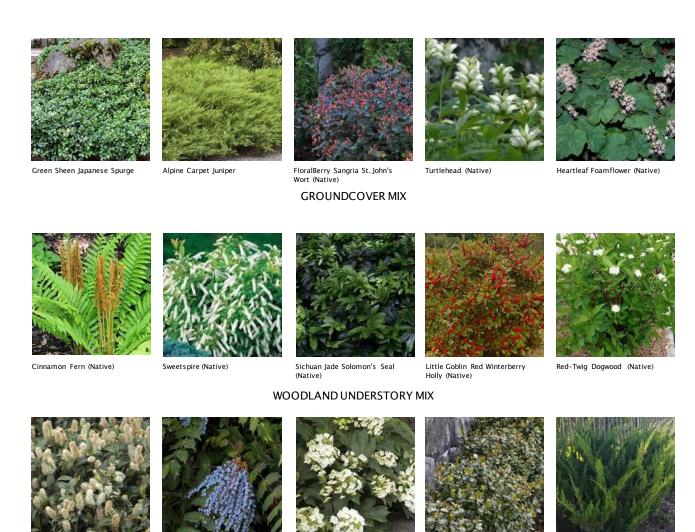

**Hough Community Green Space** | Existing Conditions | Overall Images

LAWN EVERGREEN SHRUB BORD GROUNDCOVER MIX WOODLAND UNDERSTORY

Scallywag Holly

Sea Green Juniper

Leatherleaf Mahonia

Chestnut Hill Cherry Laurel