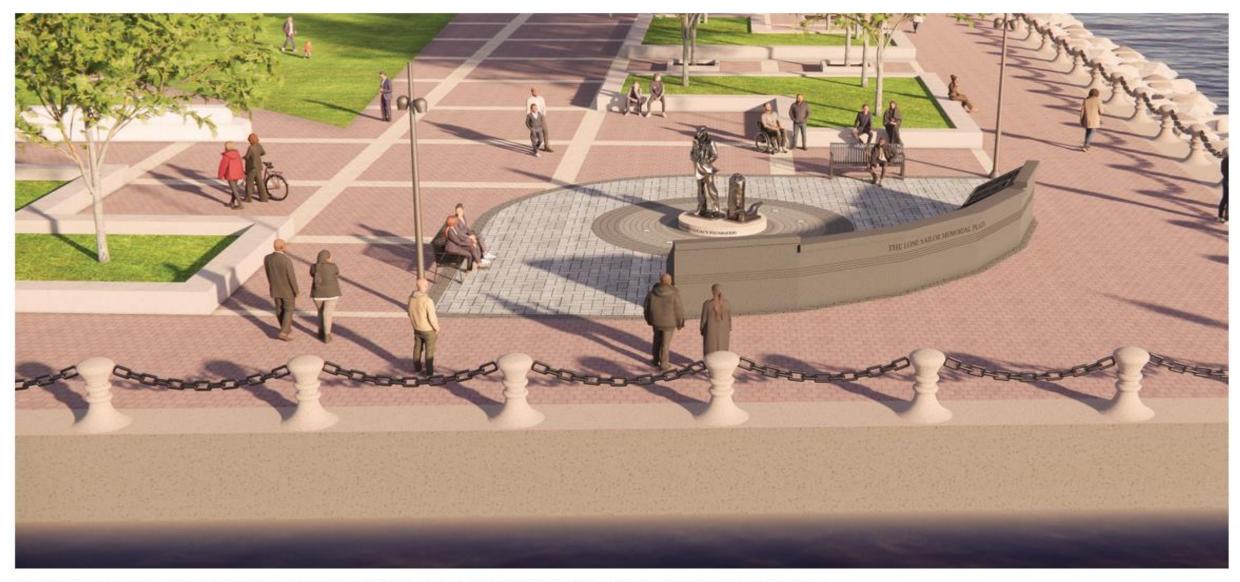

W x 1/2" D



Plaque D Donor Recognition #2 36"H x 28"W x 1/2" D

Plaque Material Cast Bronze with polished bronze border



Typical Donor Plaque 30"H x 60"W x 1/2" D Three (3) Total

**History & Description Plaques** 





### Lighting Plan



Pole Light Selux - Olivio Sistema Medio North Coast Harbor Upgrade



Uplight Hunza - In-grade Luminarie with Cast Aluminum Canister



Wall Wash Klus Extrusion Regulor



Site Furniture

DOWNTOWN/FLATS DESIGN REVIEW - FINAL - DECEMBER 21, 2023



Benches Landscape Structures - Park Vue

#### Arrival View of The Lone Sailor Statue & Plaza



The Lone Sailor Monument 3D model was provided by Artec Group Inc. (www.artec3d.com) and is licensed under the Creative Commons Attribution 3.0 Unported License.

## View of Sculpture and Plaza from the Harbor



The Lone Sailor Monument 3D model was provided by Artec Group Inc. (www.artec3d.com) and is licensed under the Creative Commons Attribution 3.0 Unported License.

#### View of Sculpture and Plaza with City Skyline in Background (with flags)



The Lone Sailor Monument 3D model was provided by Artec Group Inc. (www.artec3d.com) and is licensed under the Creative Commons Attribution 3.0 Unported License.

### View of Sculpture and Plaza with City Skyline in Background (without flags)



The Lone Sailor Monument 3D model was provided by Artec Group Inc. (www.artec3d.com) and is licensed under the Creative Commons Attribution 3.0 Unported License.

## APPENDIX - TREE REMOVAL STUDY OPTIONS









#### Tree Removal Options - Existing Conditions (Summer)



The Lone Sailor Monument 3D model w