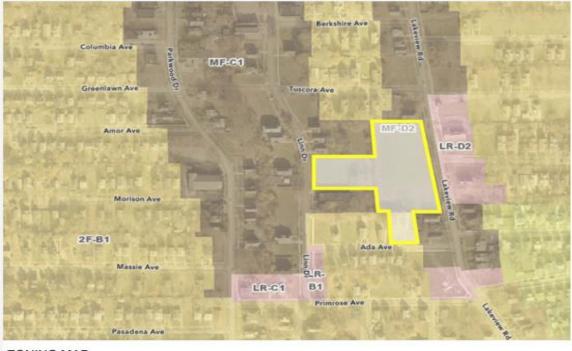

STREET: 14 NEW ON STREET PARKING SPACES

ZONING MAP

MF = MULTIFAMILY 2F = TWO FAMILY

PROPOSED HOWE SITE PLAN STEPHEN E HOWE REVITALIZATION STRATEGIES

PRIVATE ROAD ELEVATION

LINN ELEVATION

LAKEVIEW ELEVATION