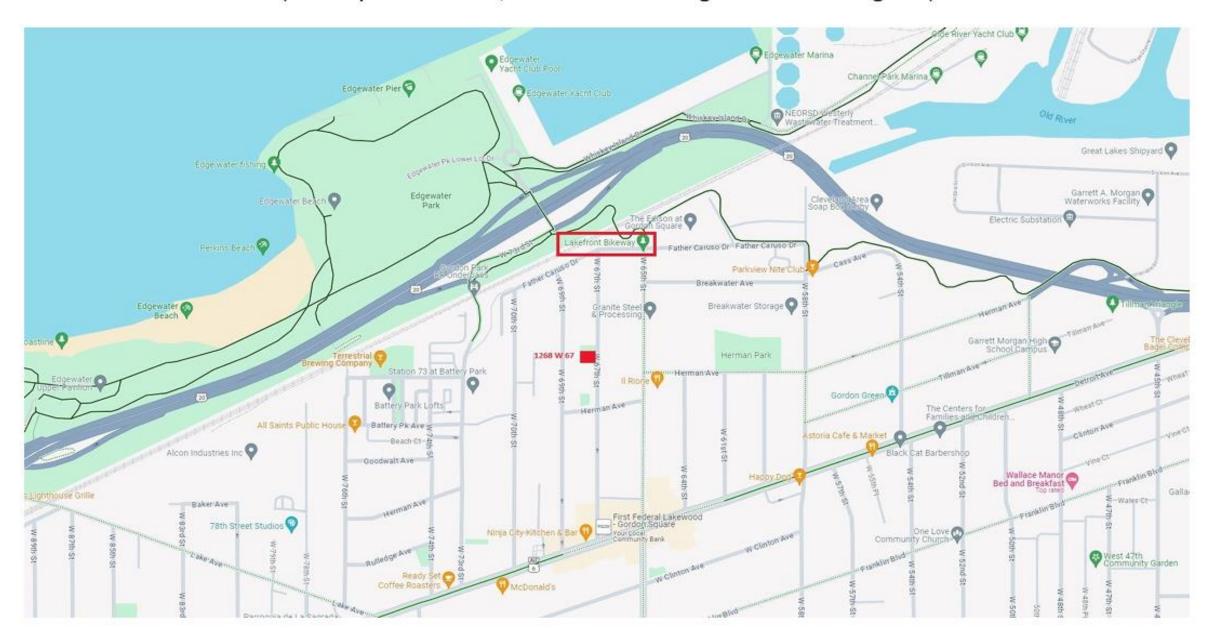

de neighborhoods. The design itself mimics the brick retail façades that can still be found in this historic Italian neighborhood.

Mark Reinhold is the architect, Civic Builders in the construction group, and Barry Insulation will be handling the green rating.

The acquisition cost is roughly \$300,000 and the development costs will be roughly \$1,000,000.

#### Site Location Map (District Level)

The site is less than one half mile from the Gordon Square Arts district at Detroit Avenue and W 65<sup>th</sup> Street to the south, and less than one half mile from Edgewater park and the lakefront to the north.





#### PROXIMITY TO LAKEFRONT BIKEPATH

The site is less than one half mile from the Lakefront Bikeway path. (Bikeway trails in black, bike street lanes in green and dotted green)



#### **Existing Conditions Plan**

1268 W67TH LOOKING WEST AT SITE



#### 1268 W67TH LOOKING SW AT SITE (LOT & EXSITING HOME)







#### W67TH NEIGHBORHOOD CONTEXT PHOTOS







#### Site Context Plan





#### Section / Elevation Drawings





#### Floor Plans

#### Floor 1





#### Illustrative Renderings









#### Materials



## Lot Consolidations/Splits



## **Lot Consolidations/Splits**

January 5, 2024



For PPN# 004-19-238

Address: 2373 West 7<sup>th</sup> Street

Representative: Todd Burger, Property Owner

Ward 3- Councilmember McCormack

**SPA: Tremont** 

# Lot Split Plan

**Todd Burger & Kristie Beck Owners** 

Lot Number: 004-192-38

# Location - Tremont Neighborhood





## **Current Site Detials**



Lot# 004-192-38

## Central Tremont Neighborhood – Aerial View