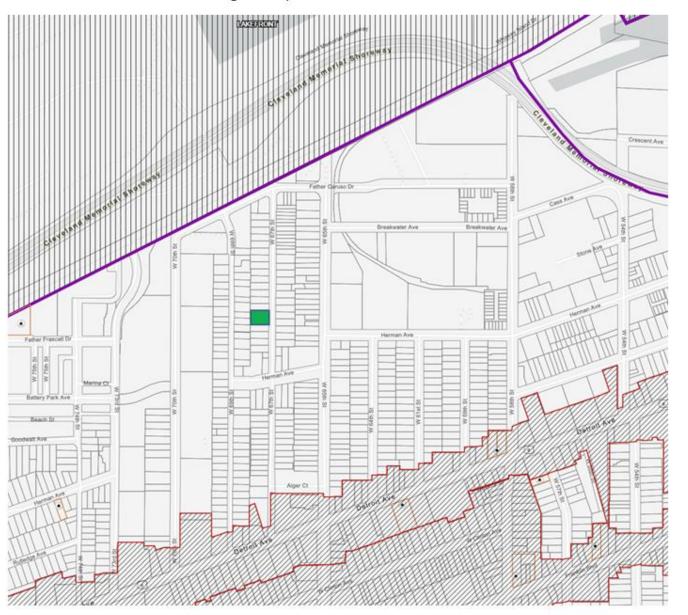

#### **Conditional Use**

January 5, 2024

For PPN# 002-08-074

Address: 1268 West 67th Street

Representative: Christopher Roberts, RDG

Ward 15- Councilmember Spencer **SPA: Detroit Shoreway** 

#### **Project Summary**

The developers will be consolidating parcels 00208074 and 00208075 at 1268 W 67<sup>th</sup> Street then splitting them to retain the existing home on the northern portion of the lot and developing a fee simple, two-family townhome structure with attached garages on the southern portion of the lot. The two-family townhome structure is the focus of this application.