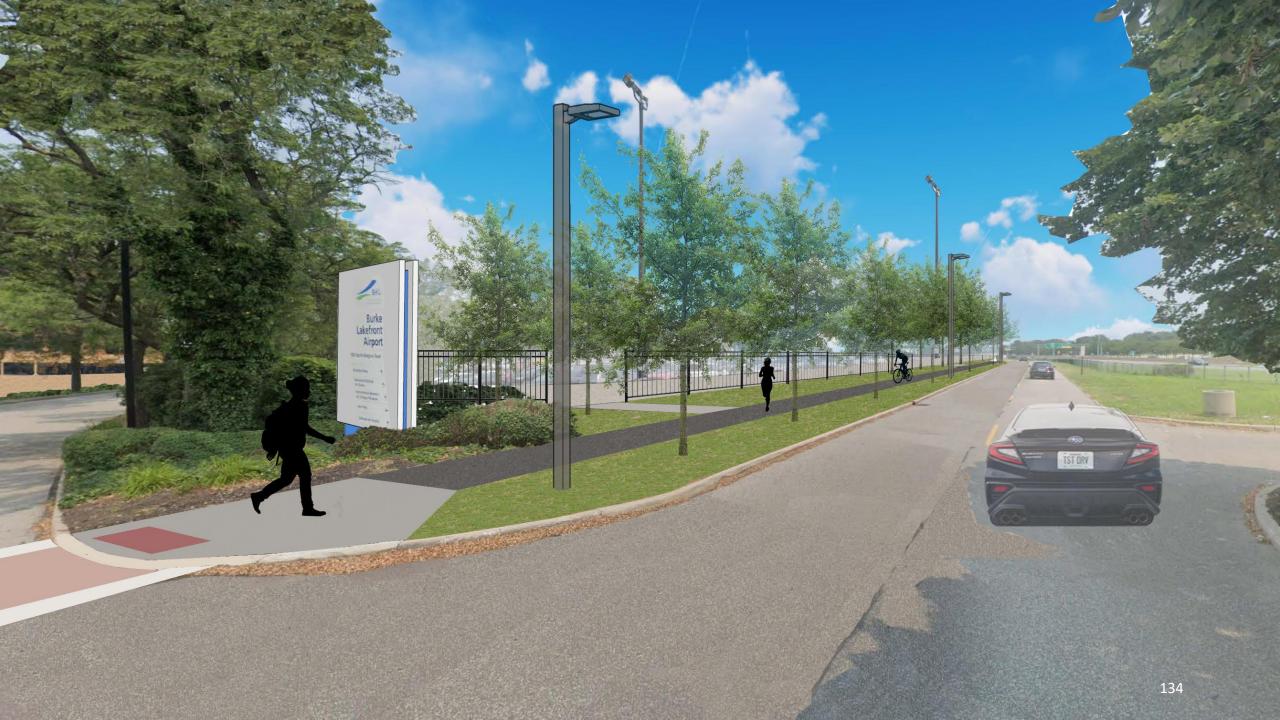

#### Site Location Map (District Level)

The site is less than one half mile from the Gordon Square Arts district at Detroit Avenue and W 65<sup>th</sup> Street to the south, and less than one half mile from Edgewater park and the lakefront to the north.

#### PROXIMITY TO LAKEFRONT BIKEPATH

The site is less than one half mile from the Lakefront Bikeway path. (Bikeway trails in black, bike street lanes in green and dotted green)