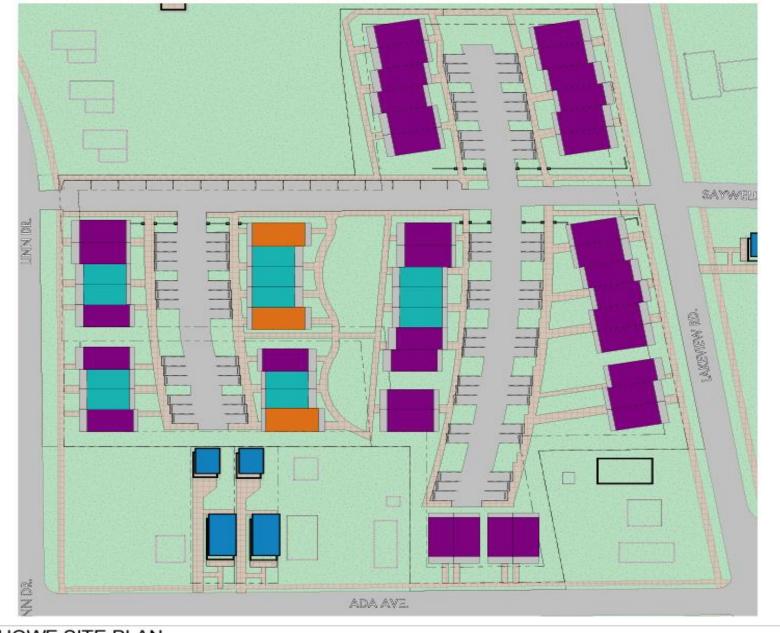

STREET: 14 NEW ON STREET PARKING SPACES

ZONING MAP

MF = MULTIFAMILY 2F = TWO FAMILY

PROPOSED HOWE SITE PLAN STEPHEN E HOWE REVITALIZATION STRATEGIES

PRIVATE ROAD ELEVATION

LINN ELEVATION

LAKEVIEW ELEVATION