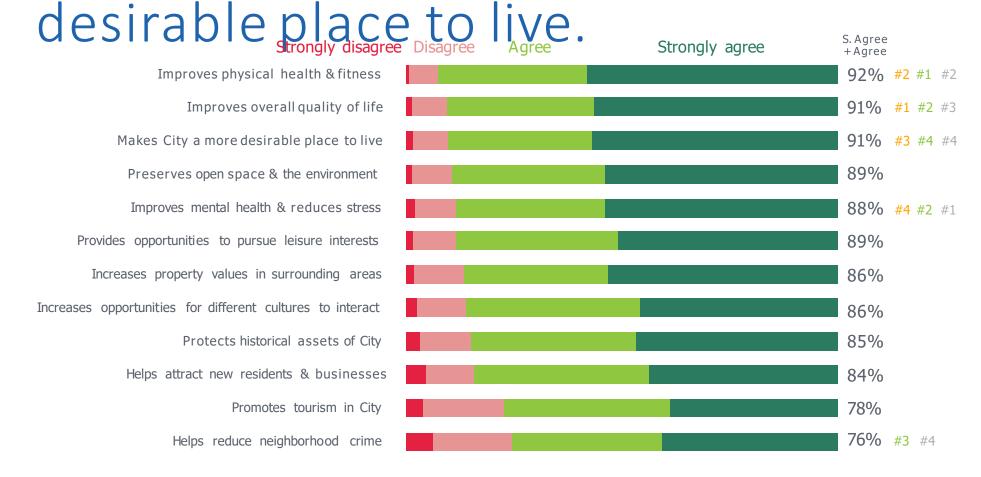

xperiences or education

Far West

1. Seniors

**Aquatics** 

3. Arts & crafts classes

Fitness/ wellness programs

Which FOUR of the PROGRAMS and ACTIVITIES do you think are MOST IMPORTANT to you and the members of your household?

# Majority of respondents would like to see public health and mental health services in rec



Which other City services or programs would you like to see at the Neighborhood Resource and Recreation Centers?

rec facilities improve physical health and quality of life, and make Cleveland a more



The following are some of the benefits you may receive from PARKS, TRAILS, RECREATION FACILITIES, AND PROGRAMS. For each potential benefit, please indicate your level of agreement.

rec facilities improve physical health and quality of life, and make Cleveland a more



Online Survey
Open House
Pop Up

The following are some of the benefits you may receive from PARKS, TRAILS, RECREATION FACILITIES, AND PROGRAMS. For each potential benefit, please indicate your level of agreement.

2/3 of respondents are supportive of an increase in taxes or levies to fund parks & rec facilities.



How supportive are you of some increase in taxes or levies to fund the types of parks and recreation centers that are most important to you and your household?

Describe Cleveland parks & recreation in three words.



### What is your favorite Cleveland park & recreation memory?

#### **THEMES** Baseball Doing Sunday **Swimming** Having picnics tournament with morning hikes Sports & recreation leagues with my grandma with my friend the family Events & festivals in the green F