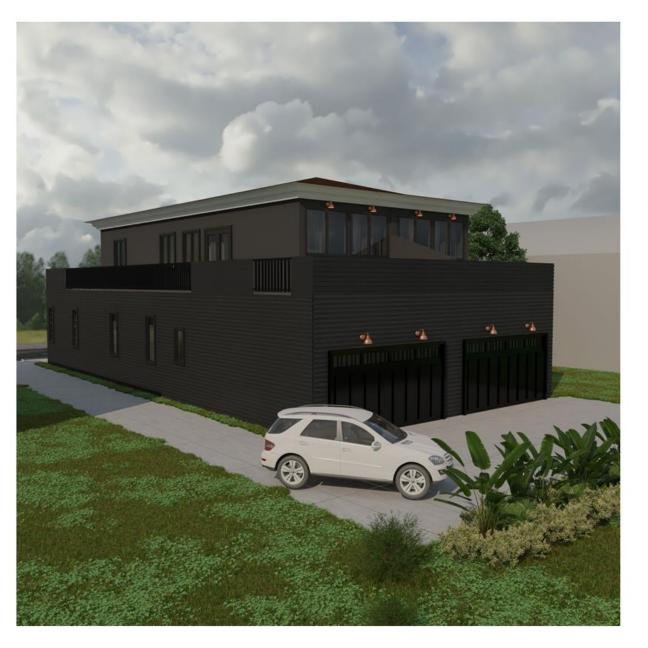

#### **Project Summary**

The developers will be consolidating parcels 00208074 and 00208075 at 1268 W 67<sup>th</sup> Street then splitting them to retain the existing home on the northern portion of the lot and developing a fee simple, two-family townhome structure with attached garages on the southern portion of the lot. The two-family townhome structure is the focus of this application.

Each townhome will be two stories and roughly 2,000 ft/sq and will be designed to accommodate age-in-place living. To achieve this concept, the first floor will contain all principal amenities including an option for a primary suite. The second floor will consist of the featured primary suite, an additional bedroom (office), a wet bar, and a wrap-around porch. In total the home will incorporate 3 bedrooms and 3.5 bathrooms. We believe this will be a highly marketable concept for potential buyers who want to stay in this close-knit neighborhood and ensure they have a practical living situation for decades to come. This concept would provide a unique option to the three or four floor walk-up townhomes that dominate new construction being offered in the Near West Side neighborhoods. The design itself mimics the brick retail façades that can still be found in this historic Italian neighborhood.

#### Illustrative Renderings