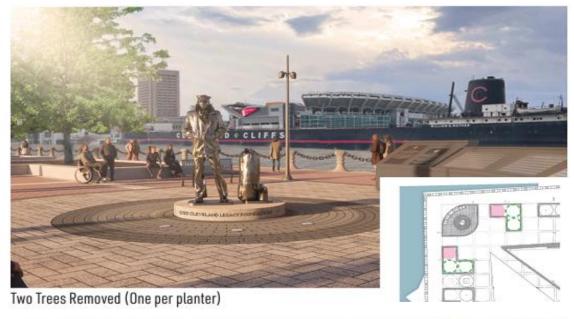

ec Group Inc. (www.artec3d.com) and is licensed under the Creative Commons Attribution 3.0 Unported License.







### Tree Removal Options - Two Trees Removed (One per planter)



The Lone Sailor Monument 3D model was provided by Artec Group Inc. (www.artec3d.com) and is licensed under the Creative Commons Attribution 3.0 Unported License.







### Tree Removal Options - Four Trees Removed (Two per planter)



The Lone Sailor Monument 3D model was provided by Artec Group Inc. (www.artec3d.com) and is licensed under the Creative Commons Attribution 3.0 Unported License.









The Lone Sailor Monument 3D model was provided by Artec Group Inc. (www.artec3d.com) and is licensed under the Creative Commons Attribution 3.0 Unported License.

#### Tree Removal Study - Comparison/Summary









USS Cleveland Legacy Foundation - The Lone Sailor Monument

# Cleveland City Planning Commission

## **Director's Report**



# Cleveland City Planning Commission

# Adjournment