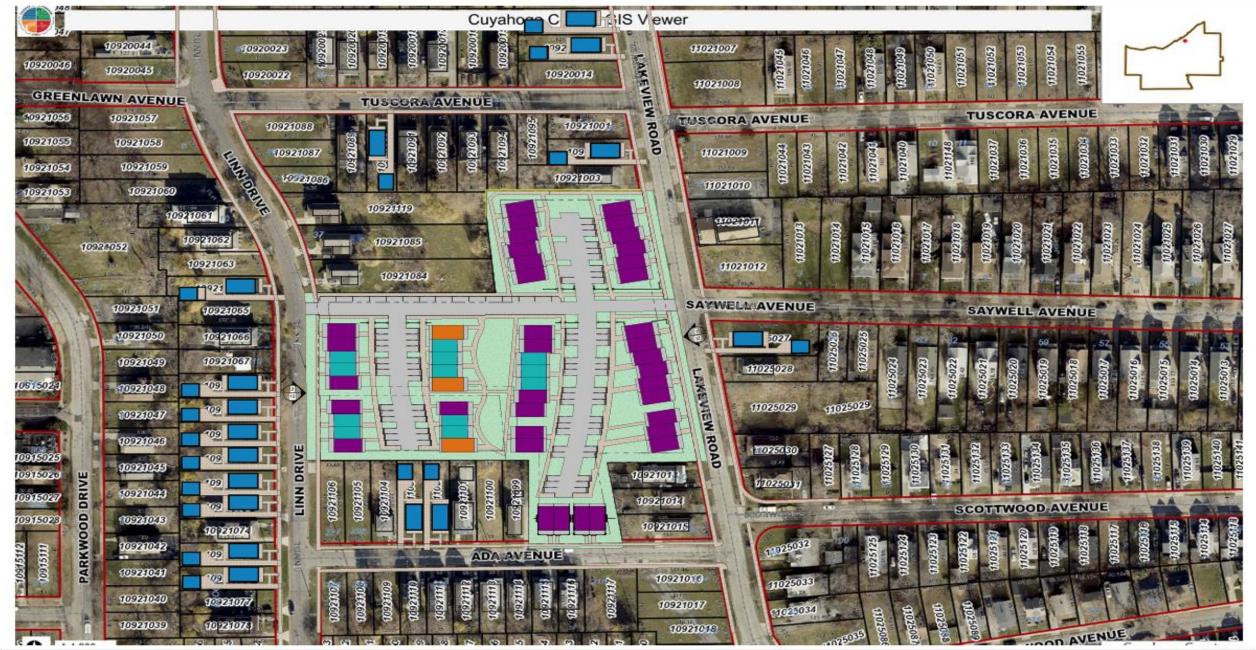

UNIT COUNT:

PHASE I: 42 TOWNHOMES

-8 (2) BEDROOM UNITS -32 (3) BEDROOM UNITS -2 (4) BEDROOM UNITS

16 SINGLE FAMILY HOMES

-(4) BEDROOMS

PHASE II: 10 TOWNHOMES

-4 (2) BEDROOM UNITS -5 (3) BEDROOM UNITS -1 (4) BEDROOM UNITS

TOTAL: **68 RESIDENCES** 

> -12 (2) BEDROOM UNITS -37 (3) BEDROOM UNITS -3 (4) BEDROOM UNITS -16 SINGLE FAMILY HOMES

PARKING SPACES:

PHASE I: 67 TENANT SPACES

PHASE II: 12 TENANT SPACES

79 SPACES TOTAL = 1.5 SPACES PER UNIT

STREET: 14 NEW ON STREET PARKING SPACES

ZONING MAP

MF = MULTIFAMILY 2F = TWO FAMILY

PROPOSED HOWE SITE PLAN STEPHEN E HOWE REVITALIZATION STRATEGIES

PRIVATE ROAD ELEVATION

LINN ELEVATION

LAKEVIEW ELEVATION