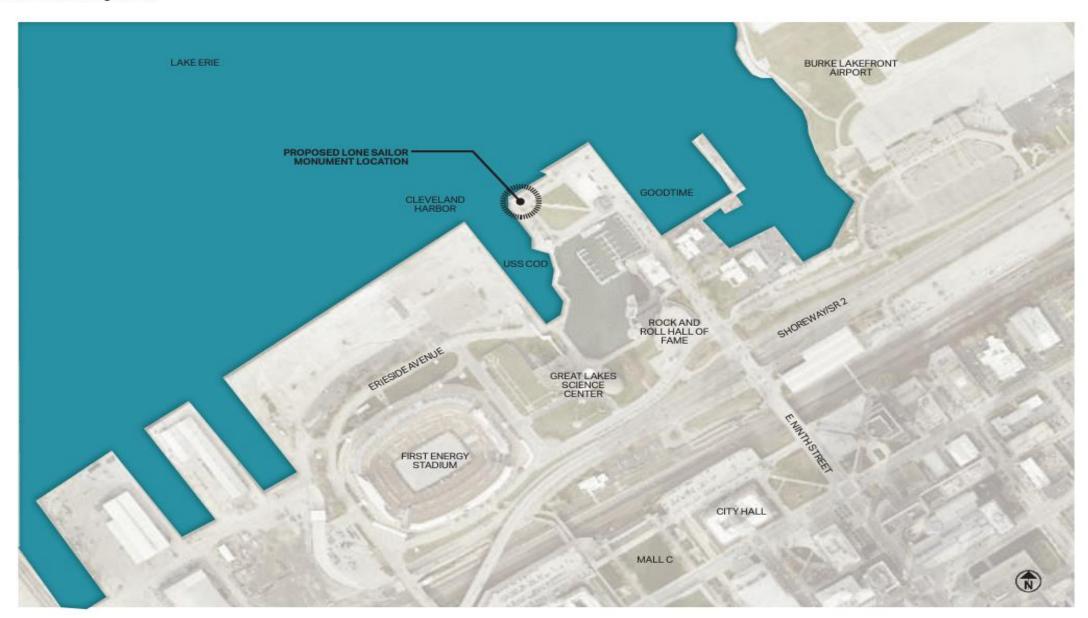

ndering



# Design Rendering



## Special Presentation - Public

January 5, 2024



DF2023-071 - Lone Sailor Monument: Seeking Final Approval

Location: Voinovich Park at Northcoast Harbor

Representative: Jodi McCue, AECOM

### The Lone Sailor Installations Around the Country

#### INSTALLATIONS:

- 1. Washington, D.C.\*
- Baton Rouge, LA
   Bremerton, WA

- Burlington, VT
   Charleston, NC
- 6. Ft. Lauderdale, FL
- 7. Great Lakes, IL 8. Jacksonville, FL
- Long Beach, CA
   Marin County, CA
- 11. Norfolk, VA
- 12. Orlando, FL
- 13. Pearl Harbor, HI
- 14. Waterloo, IA
- 15. West Haven, CT
- 16. Hagatna, Guam
- 17. Utah Beach, Normandy 18. Clev eland, OH (Fall 2024)

\*Original Installation US Navy Memorial Washington, D.C. (National Park Service)















#### Site Context Plan





### Site Context Perspective



#### **Existing Conditions Plan**







#### Existing Site Access/Streetview Images



View northwest at E.9th Street and Shoreway



Parking at northeast side of amphitheater



View northwest on E.9th Street approaching North Coast Harbor



Parking lot & drive at east side of North Coast Harbor



Entrance to parking lot at end of E.9th Street



City Right-of-Way

#### Existing Site Images at Proposed Lone Sailor Plaza



East approach to Lone Sailor Plaza from parking lot



View south from the proposed Lone Sailor Plaza area



View toward Lone Sailor Plaza



View toward Lone Sailor Plaza from obelisk



Lone Sailor Plaza area



Lone Sailor Plaza area

#### Site Plan







#### Site Plan Enlargement



Paver Edging Unilock Umbriano Townhall Basal