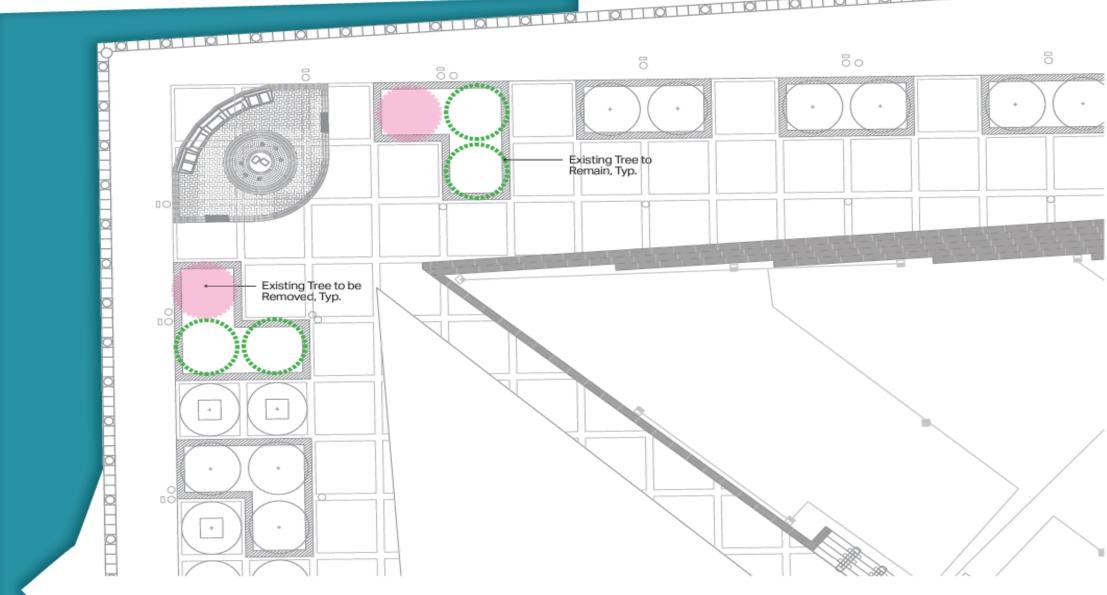

s Attribution 3.0 Unported License.

#### View of Sculpture and Plaza with City Skyline in Background (with flags)



The Lone Sailor Monument 3D model was provided by Artec Group Inc. (www.artec3d.com) and is licensed under the Creative Commons Attribution 3.0 Unported License.

### View of Sculpture and Plaza with City Skyline in Background (without flags)



The Lone Sailor Monument 3D model was provided by Artec Group Inc. (www.artec3d.com) and is licensed under the Creative Commons Attribution 3.0 Unported License.

## APPENDIX - TREE REMOVAL STUDY OPTIONS









#### Tree Removal Options - Existing Conditions (Summer)



The Lone Sailor Monument 3D model was provided by Artec Group Inc. (www.artec3d.com) and is licensed under the Creative Commons Attribution 3.0 Unported License.







### Tree Removal Options - Two Trees Removed (One per planter)



The Lone Sailor Monument 3D model was provided by Artec Group Inc. (www.artec3d.com) and is licensed under the Creative Commons Attribution 3.0 Unported License.







### Tree Removal Options - Four Trees Removed (Two per planter)



The Lone Sailor Monument 3D model was provided by Artec Group Inc. (www.artec3d.com) and is licensed under the Creative Commons Attribution 3.0 Unported License.









The Lone Sailor Monument 3D model was provided by Artec Group Inc. (www.artec3d.com) and is licensed under the Creative Commons Attribution 3.0 Unported License.

#### Tree Removal Study - Comparison/Summary









USS Cleveland Legacy Foundation - The Lone Sailor Monument

# Cleveland City Planning Commission

## **D