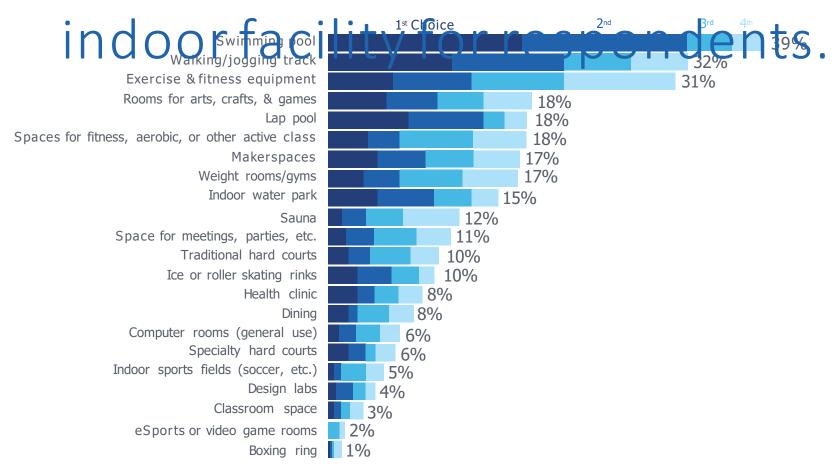

#### **Project Summary**

The developers will be consolidating parcels 00208074 and 00208075 at 1268 W 67<sup>th</sup> Street then splitting them to retain the existing home on the northern portion of the lot and developing a fee simple, two-family townhome structure with attached garages on the southern portion of the lot. The two-family townhome structure is the focus of this application.

Each townhome will be two stories and roughly 2,000 ft/sq and will be designed to accommodate age-in-place living. To achieve this concept, the first floor will contain all principal amenities including an option for a primary suite. The second floor will consist of the featured primary suite, an additional bedroom (office), a wet bar, and a wrap-around porch. In total the home will incorporate 3 bedrooms and 3.5 bathrooms. We believe this will be a highly marketable concept for potential buyers who want to stay in this close-knit neighborhood and ensure they have a practical living situation for decades to come. This concept would provide a unique option to the three or four floor walk-up townhomes that dominate new construction being offered in the Near West Side neighborhoods. The design itself mimics the brick retail façades that can still be found in this historic Italian neighborhood.