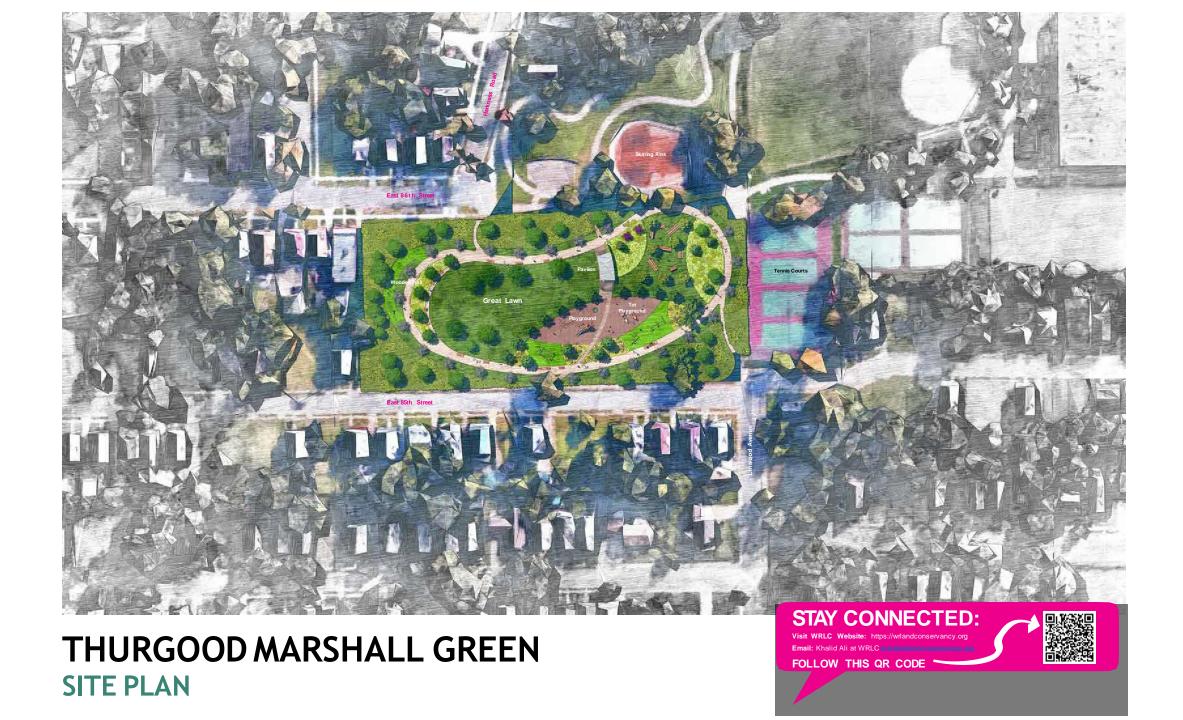

### Northeast Design Review

January 5, 2024

NE2023-030 – Hough Community Green Space: Seeking Final Approval

Project Address: 1596 East 86th Street

Project Representative: Alex Pesta, City Architecture

Ward 7- Councilmember Howse-Jones

#### HOUGH COMMUNITY GREEN SPACE | TIMELINE

Our approach is that the creation of the Hough Community Green Space is an ongoing process, and we are excited to share these updates and more to keep the process moving forward.

Hough Community Green Space

Western Reserve Land Conservancy
City Architecture | Andrew Sargeant

Hough Community Green Space | Historic Imagery

Western Reserve Land Conservancy City Architecture | Andrew Sargeant