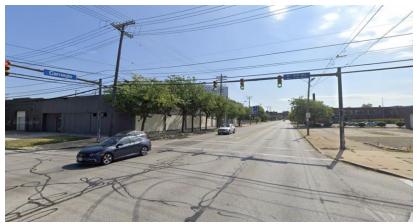

### **East Design Review**

January 5, 2024

EAST2023-032 - Carnegie Food Hub Signage: Seeking Final Approval

Project Address: 3915 Carnegie Avenue

Project Representative: Jim Briola, North Coast Sign and Light

Ward 5- Councilmember Starr

**SPA: Central** 

| PROJECT SCHEDULE |                                                                         |           |     |  |
|------------------|-------------------------------------------------------------------------|-----------|-----|--|
| Г                | SIGN TYPE/ DESCRIPTION:                                                 | QTY.:     | PG. |  |
| A.               | SLIDABLE ALUMINUM FRAME WITH 3M VINYL<br>GRAPHIC CUT OUT LETTERS / LOGO | THREE (3) | 2   |  |
| B.               | ALUMINUM LIGHT BOX WITH WHITE ACRYLIC PLASTIC FACE / DOUBLE SIDED       | ONE (1)   | 3   |  |