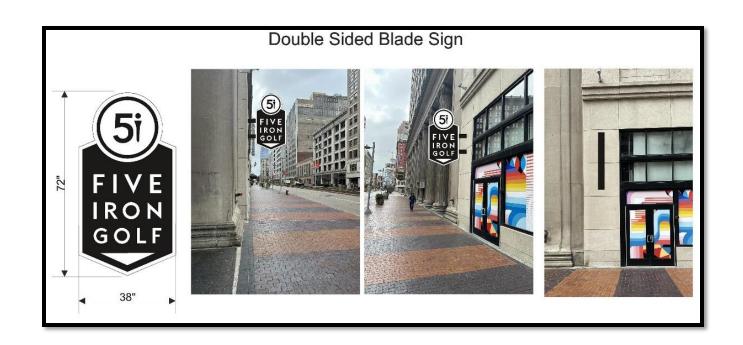

-|------------|
|                    |           | 05.05.2023    |               |            |
| LANDLORD APPROVAL: | SM - PM   | DRAW N BY:    | SEG. NO.:     | 5 OF 5     |
|                    | Mich      | LEO           |               |            |

# Cleveland City Planning Commission

### Downtown | Flats Design Review



### **Downtown | Flats Design Review**

January 5, 2024



DF2023-069 – 5 Iron Golf Blade Sign: Seeking Final Approval

**Project Address: 1101 Euclid Avenue** 

Project Representative: Mark Bailin, Diamond Signs & Graphic

Ward 3- Councilmember McCormack

**SPA: Downtown** 

Five Iron Golf – 1101 Euclid Avenue

Cleveland Downtown/Flats Review









# **Proposal**

**Proposing Business ID Projecting Sign** 

### <u>Purpose</u>

**Branding & Identification** 







# Why City Planning Commission?

- §350.16 gives City Planning Commission the jurisdiction to vary the Sign Code to either more strict or less strict regulations than what §350 requires based on a specific set of criteria: (Administrative approval does not apply)
  - **Design Compatibility**: may vary only if such variation will result in signage which is better suited to the design of the subject property or nearby properties of architectural or historic significance
  - Design Guidelines: any variation from regulations shall be approved only in accordance with applicable design guidelines adopted by CPC & City Council
  - Minimum Variation: Any variation shall be the MINIMUM necessary to ensure design compatibility



## Projecting Business Identification Sign

- **Business Sign:**