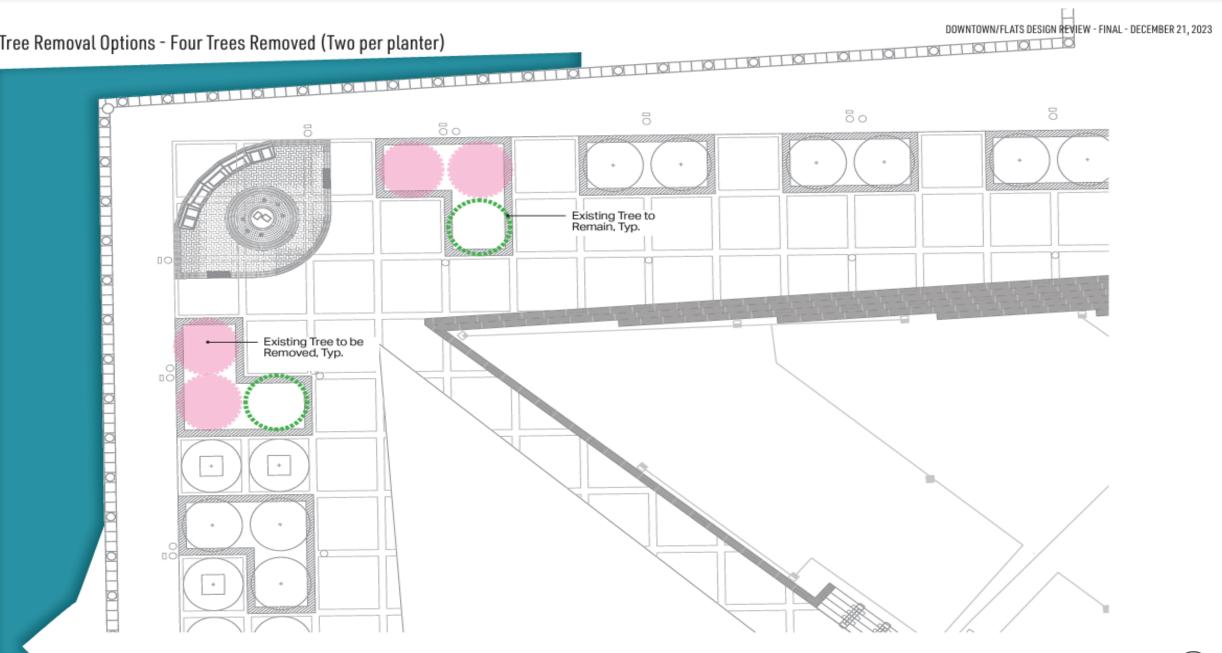

#### **Existing Conditions Plan**

1268 W67TH LOOKING WEST AT SITE

#### 1268 W67TH LOOKING SW AT SITE (LOT & EXSITING HOME)

#### Site Context Plan