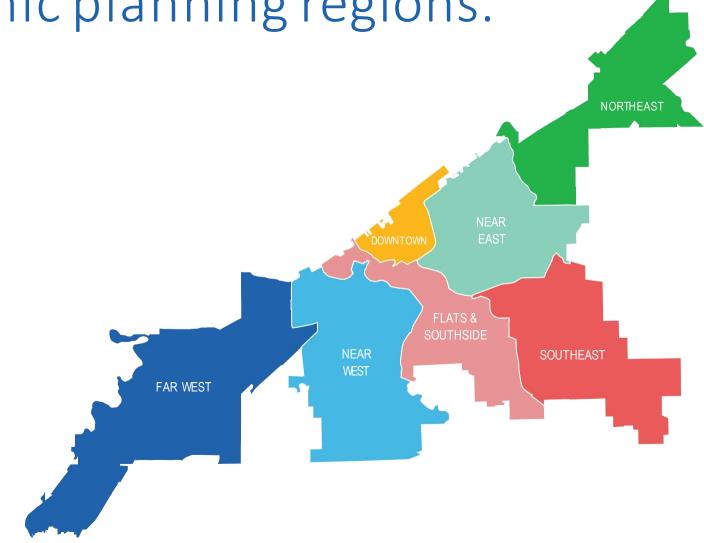

ENNIS COURTS
OTHER
TOTHER

TOTHER

2.9%
OTHER
TOTHER
TOTHER

2.9%
OTHER
TOTHER
TOT











Ongoing

35+ entities interviewed

Complete

528 surveys received

Complete

555 surveys received

Complete

4 open houses 160+ attendees Complete

2 events 80 attendees

1 with TPL, 1 with Dept of Aging

Complete

11 meetings 68 community members Complete

2 at Camp Forbes 53 teens

> 1 with CMSD 10 teens

1 at Fred. Douglass 25 teens

















































































The demographic makeup of the statistically valid survey's respondents closely match that of the city.



## The demographic makeup of the statistically valid survey's respondents closely match that of the city.



The responses were also sorted into seven geographic planning regions.



Close to 2/3 of respondents feel that there are enough parks within walking distance of their home, while less than 1/2 feel there are enough rec centers.



Do you feel there is a sufficient number of parks and recreation centers within walking distance of your residence?

Close to 2/3 of respondents feel that there are enough parks within walking distance of their home, while less than 1/2 feel there are enough rec centers.



Do you feel there is a sufficient number of parks and recreation centers within walking distance of your residence?

Close to 2/3 of respondents feel that there are enough parks within walking distance of their home, while less than 1/2 feel there are enough rec centers.



Do you feel there is a sufficient number of parks and recreation centers within walking di