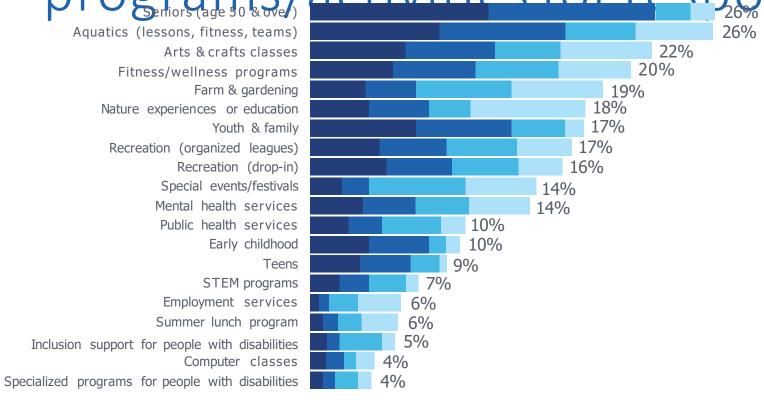

#### **Project Summary**

The developers will be consolidating parcels 00208074 and 00208075 at 1268 W 67<sup>th</sup> Street then splitting them to retain the existing home on the northern portion of the lot and developing a fee simple, two-family townhome structure with attached garages on the southern portion of the lot. The two-family townhome structure is the focus of this application.

Each townhome will be two stories and roughly 2,000 ft/sq and will be designed to accommodate age-in-place living. To achieve this concept, the first floor will contain all principal amenities including an option for a primary suite. The second floor will consist of the featured primary suite, an additional bedroom (office), a wet bar, and a wrap-around porch. In total the home will incorporate 3 bedrooms and 3.5 bathrooms. We believe this will be a highly marketable concept for potential buyers who want to stay in this close-knit neighborhood and ensure they have a practical living situation for decades to come. This concept would provide a unique option to the three or four floor walk-up townhomes that dominate new construction being offered in the Near West Side neighborhoods. The design itself mimics the brick retail façades that can still be found in this historic Italian neighborhood.