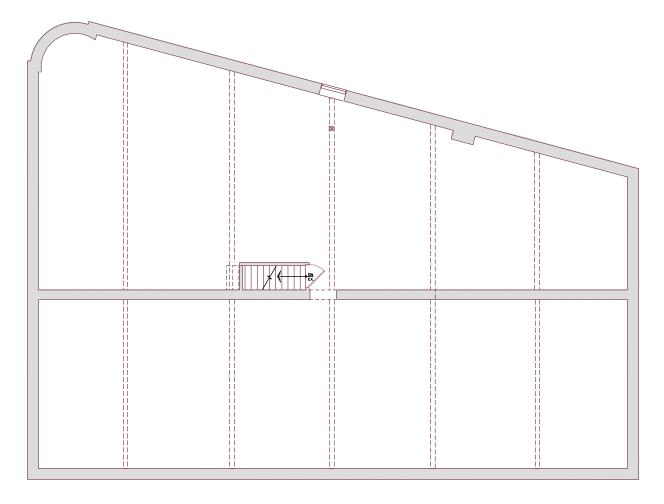

s result in signage that follows CPC's standard of approved design guidelines?

**Are these variances the** *minimum necessary* **to ensure design compatibility with surrounding properties** 

and residential neighbors?





### **Downtown | Flats Design Review**

January 5, 2024



DF2023-060 - Building Renovation: Seeking Final Approval

Project Address: 1330 Old River Road

Project Representative: Rick Benos, The Arcus Group

Ward 3- Councilmember McCormack

**SPA: Downtown** 

# Proposed New Residence

1330 Old River Road Cleveland, Ohio







Site Location Map



RENDERING: NOT TO SCALE

SD-1



<u>Site Context Plan</u>



















24"X36" SHEET: SCALE 1/4"=1"-0" 12"X18" SHEET: SCALE 1/8"=1"-0" DO WNTOWN/FLATS DESIGN REVIEW COMMITTIEE (FINAL SUBMISSION)



































ENST. BASKUNT

Old River Road Elevation

### Front Elevation 24'X36" SHEET: SCALE 1/4"=1"-0" 12"X18" SHEET: SCALE 1/8"=1"-0"







The Arcus Group, Inc.

1330OLD RIVER ROAD

11.30.2023





River Elevation

#### West Elevation



11.30.2023

1/4"=1'-0" 12"X18" SHEET: SCALE 1/8"=1'-

DO WNTOWN/FLATS DESIGN REVIEW COMMITTEE (FINAL SUBMISSION)
13300LD RIVER ROAD











### Existing Streetscape











Existing Streetscape







### Existing Streetscape







#### Existing Riverfront









### Existing Riverfront-(North)











DO WNTOWN/FLATS DESIGN REVIEW COMMITTEE (FINAL SUBMISSION)

13300LD RIVER ROAD

11.30.2023









11.30.2023



DO WNTOWN/FLATS DESIGN REVIEW COMMITTEE (FINAL SUBMISSION) SHEET: SCALE  $1/4^{\circ}=1^{\circ}-0^{\circ}$ 12"X18" SHEET: SCALE