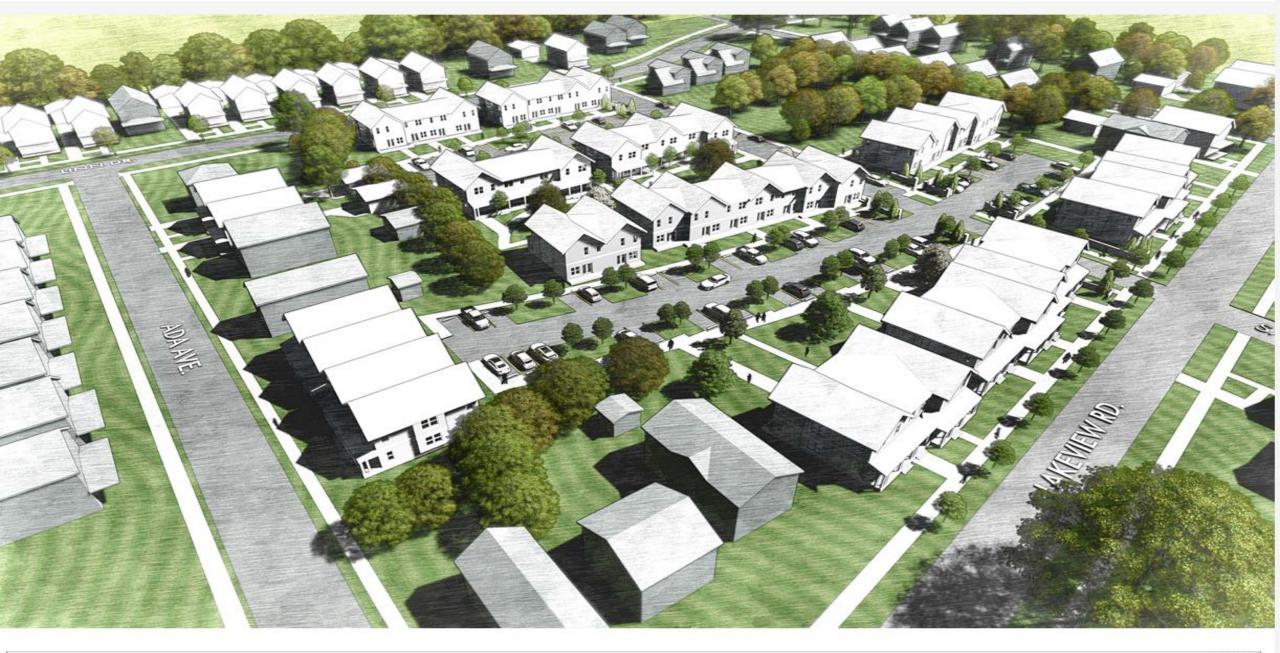

## STEPHEN E. HOWE SCHOOL SITE

REVITALIZATION STRATEGIES 1000 LAKEVIEW ROAD CLEVELAND, OHIO

2012 AERIAL IMAGE

| NUMBER | DESCRIPTION                     |  |  |
|--------|---------------------------------|--|--|
| 01     | COVER PAGE                      |  |  |
| 12     | EXISTING AERIAL IMAGE           |  |  |
| 03     | EXISTING MAPS                   |  |  |
| 14     | PARCEL AND LANDBANK INFORMATION |  |  |
| 05     | NEIGHBORHOOD PLAN               |  |  |
| 06     | PROPOSED HOWE SITE PLAN         |  |  |
| 07     | CONCEPTUAL RENDERINGS           |  |  |
| 08     | CONCEPTUAL RENDERINGS           |  |  |
| 19     | CONCEPTUAL RENDERINGS           |  |  |
| 10     | CONCEPTUAL RENDERINGS           |  |  |
| 11     | CONCEPTUAL RENDERINGS           |  |  |
| 12     | ELEVATIONS                      |  |  |

UNIT COUNT:

PHASE I: 42 TOWNHOMES

-8 (2) BEDROOM UNITS -32 (3) BEDROOM UNITS -2 (4) BEDROOM UNITS

16 SINGLE FAMILY HOMES

-(4) BEDROOMS

PHASE II: 10 TOWNHOMES

-4 (2) BEDROOM UNITS -5 (3) BEDROOM UNITS -1 (4) BEDROOM UNITS

TOTAL: **68 RESIDENCES** 

> -12 (2) BEDROOM UNITS -37 (3) BEDROOM UNITS -3 (4) BEDROOM UNITS -16 SINGLE FAMILY HOMES

PARKING SPACES:

PHASE I: 67 TENANT SPACES

PHASE II: 12 TENANT SPACES

79 SPACES TOTAL = 1.5 SPACES PER UNIT

STREET: 14 NEW ON STREET PARKING SPACES

ZONING MAP

MF = MULTIFAMILY 2F = TWO FAMILY

PROPOSED HOWE SITE PLAN STEPHEN E HOWE REVITALIZATION STRATEGIES

PRIVATE ROAD ELEVATION

LINN ELEVATION

LAKEVIEW ELEVATION