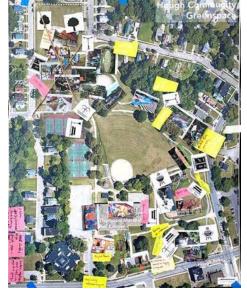

### Northeast Design Review

January 5, 2024

NE2023-030 – Hough Community Green Space: Seeking Final Approval

Project Address: 1596 East 86th Street

Project Representative: Alex Pesta, City Architecture

Ward 7- Councilmember Howse-Jones

#### HOUGH COMMUNITY GREEN SPACE | TIMELINE

Our approach is that the creation of the Hough Community Green Space is an ongoing process, and we are excited to share these updates and more to keep the process moving forward.

Hough Community Green Space

Western Reserve Land Conservancy
City Architecture | Andrew Sargeant

Hough Community Green Space | Historic Imagery

Western Reserve Land Conservancy City Architecture | Andrew Sargeant