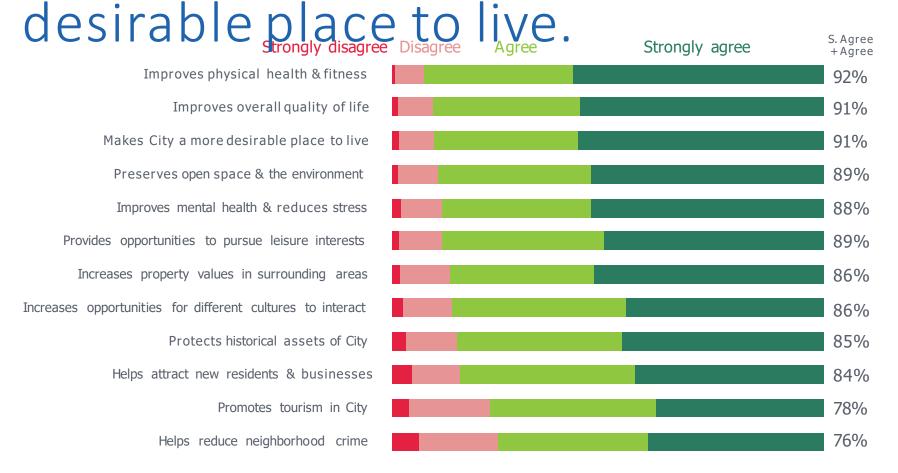

ental health services

2. Aquatics Seniors

22%

Youth & family

Southside

1. Youth & family

2. Teens

Recreation (drop-in)

services

Near West

Special events/ festivals

Mental health

1. Aquatics 2. Arts & crafts

classes

3. Seniors Recreation

(drop-in)

Nature experiences or education

Far West

1. Seniors

**Aquatics** 

3. Arts & crafts classes

Fitness/ wellness programs

Which FOUR of the PROGRAMS and ACTIVITIES do you think are MOST IMPORTANT to you and the members of your household?

# Majority of respondents would like to see public health and mental health services in rec



Which other City services or programs would you like to see at the Neighborhood Resource and Recreation Centers?

rec facilities improve physical health and quality of life, and make Cleveland a more



The following are some of the benefits you may receive from PARKS, TRAILS, RECREATION FACILITIES, AND PROGRAMS. For each potential benefit, please indicate your level of agreement.

rec facilities improve physical health and quality of life, and make Cleveland a more



Online Survey
Open House
Pop Up

The following are some of the benefits you may receive from PARKS, TRAILS, RECREATION FACILITIES, AND PROGRAMS. For each potential benefit, please indicate your level of agreement.

2/3 of respondents are supportive of an increase in taxes or levies to fund parks & rec facilities.



How supportive are you of some increase in taxes or levies to fund the types of parks and recreation centers that are most important to you and your household?

Describe Cleveland parks & recreation in three w