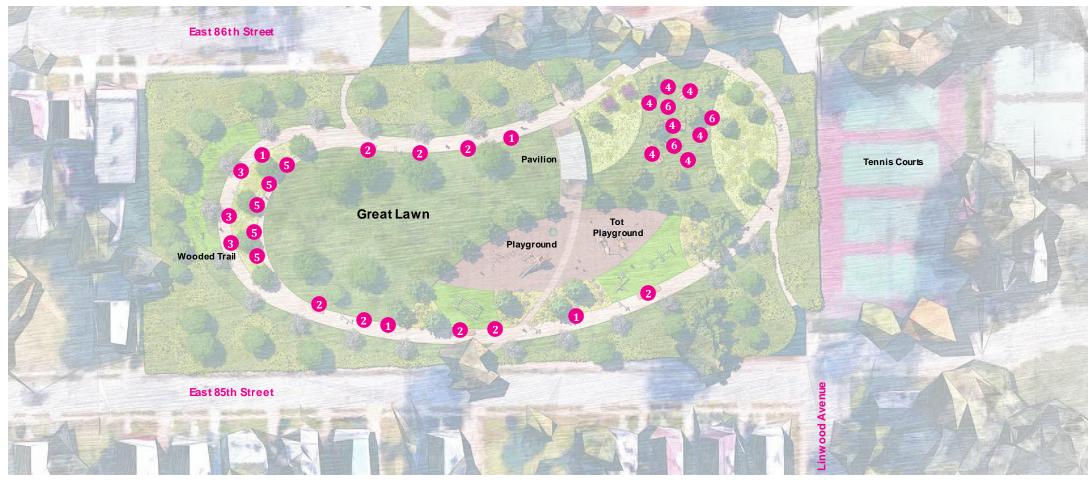

Streetlife Site Furniture

1 8' Backless Bench

2 Two-sided 8' Bench w/ Back 3 8' Bench with Back

4 Picnic Table

5 Chaise Lounge

6 BBQ Grill

Toddler Play Area

Hough Community Green Space | Play Equipment