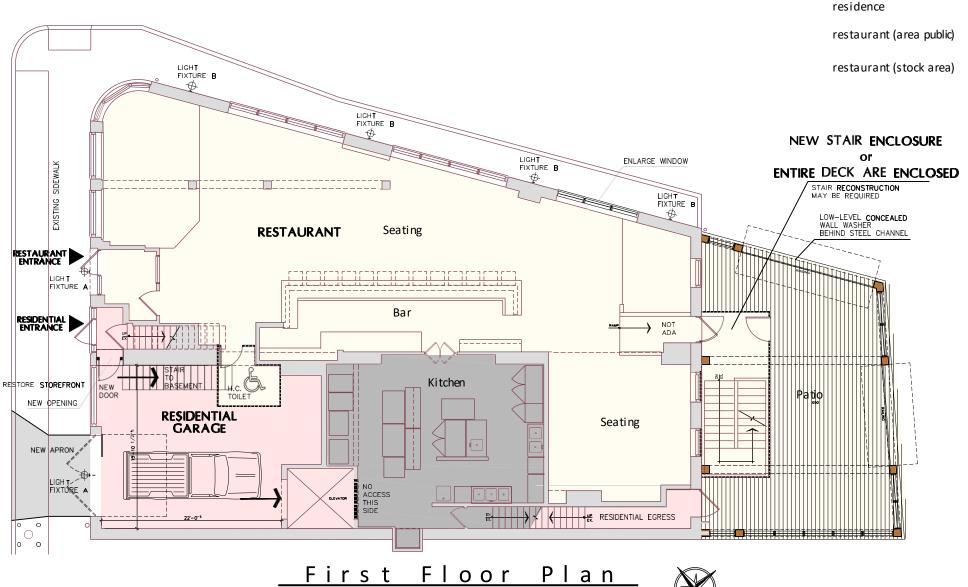

ROAD

11.30.2023





River Elevation

#### West Elevation



11.30.2023

1/4"=1'-0" 12"X18" SHEET: SCALE 1/8"=1'-

DO WNTOWN/FLATS DESIGN REVIEW COMMITTEE (FINAL SUBMISSION)
13300LD RIVER ROAD











### Existing Streetscape











Existing Streetscape







### Existing Streetscape







#### Existing Riverfront









### Existing Riverfront-(North)











DO WNTOWN/FLATS DESIGN REVIEW COMMITTEE (FINAL SUBMISSION)

13300LD RIVER ROAD

11.30.2023









11.30.2023



DO WNTOWN/FLATS DESIGN REVIEW COMMITTEE (FINAL SUBMISSION) SHEET: SCALE  $1/4^{\circ}=1^{\circ}-0^{\circ}$ 12"X18" SHEET: SCALE 1/8"=1'-0" 13300LD RIVER ROAD

LOWER LEVEL FLOOR PLAN 4,900 G.S.F. (650 G.S.F. GROTTO - INCLUDED)

TENANT STORAGE 700 N.S.F. ±
TENANT AREA INCLUDING TOILET ROOMS 1,400 N.S.F. ±







ROAD

OLD RIVER

DO WNTOWN/FLATS DESIGN REVIEW COMMITTEE (FINAL SUBMISSION)

13300LD RIVER ROAD

FIRST FLOOR 3,450 G.S.F.
0UTDOOR PATIO 740 G.S.F.
11.30.2023

TENANT AREA INCLUDING DECK 3,265 N.S.F. ±
RESIDENTIAL 625 N.S.F. ±





residence restaurant (area public) restaurant (stock area)





A-4

residence restaurant (area public) restaurant (stock area)





13300LD RIVER ROAD



<u>Street View</u>





South Park Elevation





### <u>Parkside View</u>





### <u> Aerial View</u>





### Riverfront View





### <u>Riverfront View</u>





Exterior Balcony

1296 Old River

1250 Old River







Existing

Renovated





**Product Data** 

Rib Height: 7/8\*

Material Type: 7/8" Corrugated Rib Distance (Pitch): 2.67° Pitch

Available Gauges: A606-4 (aka Corten): 20, 22

Bare Cold Ro