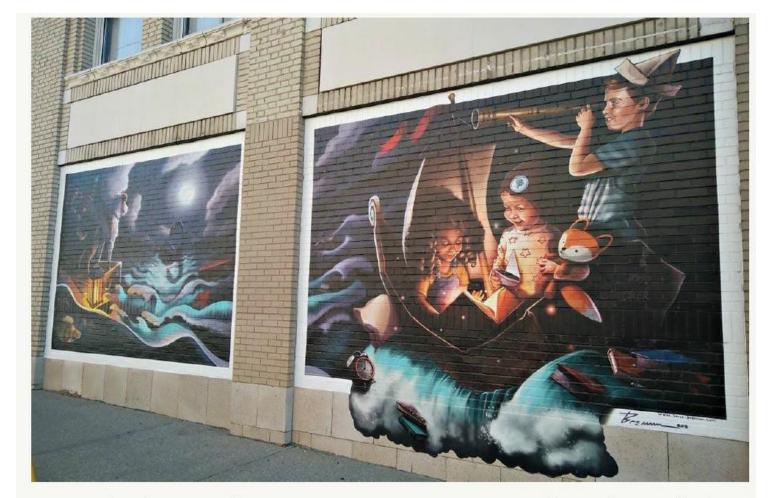

dination with Shaker Heights
  - Design (in progress) | Construction: 2027



# Thank you!



# Cleveland City Planning Commission

### Special Presentations-Public Art



# Special Presentation - Public

January 5, 2024



DF2023-072 - West 2nd Alley Beautification: Seeking Final Approval

Location: 205 West St Clair and West 2nd Alley

Representative: Alex Harnocz, Destination Cleveland

### Location – 205 West St. Clair Ave







View from St. Clair Ave



View from Public Square



East on St. Clair Ave



West on St. Clair Ave



View out to Public Square



West down service alley

### Extent of Design



### Materials – Wall

- Heat-applied vinyl "rough wrap"
- Applied by Scherba Industries
- Colored shapes individually cut and applied
- Custom-cut around windows and obstructions



Example of material: Detroit Avenue & Warren Road in Lakewood Ohio

### Materials – Roadway

- Sherwin-Williams Exterior Traffic Marking Paint
- Previously approved for Payne Avenue crosswalks



**Brand** Sherwin-Williams

MFR # Z90R00813-16

Zoro # G3125239

Country of Origin United States

**Category** Exterior Paints



# Design Rendering



# Design Rendering



## Special Presentation - Public

January 5, 2024



DF2023-071 - Lone Sailor Monument: Seeking Final Approval

Location: Voinovich Park at Northcoast Harbor

Representative: Jodi McCue, AECOM

### The Lone Sailor Installations Around the Country

#### INSTALLATIONS:

- 1. Washington, D.C.\*
- Baton Rouge, LA
   Bremerton, WA

- Burlington, VT
   Charleston, NC
- 6. Ft. Lauderdale, FL
- 7. Great Lakes, IL 8. Jacksonville, FL