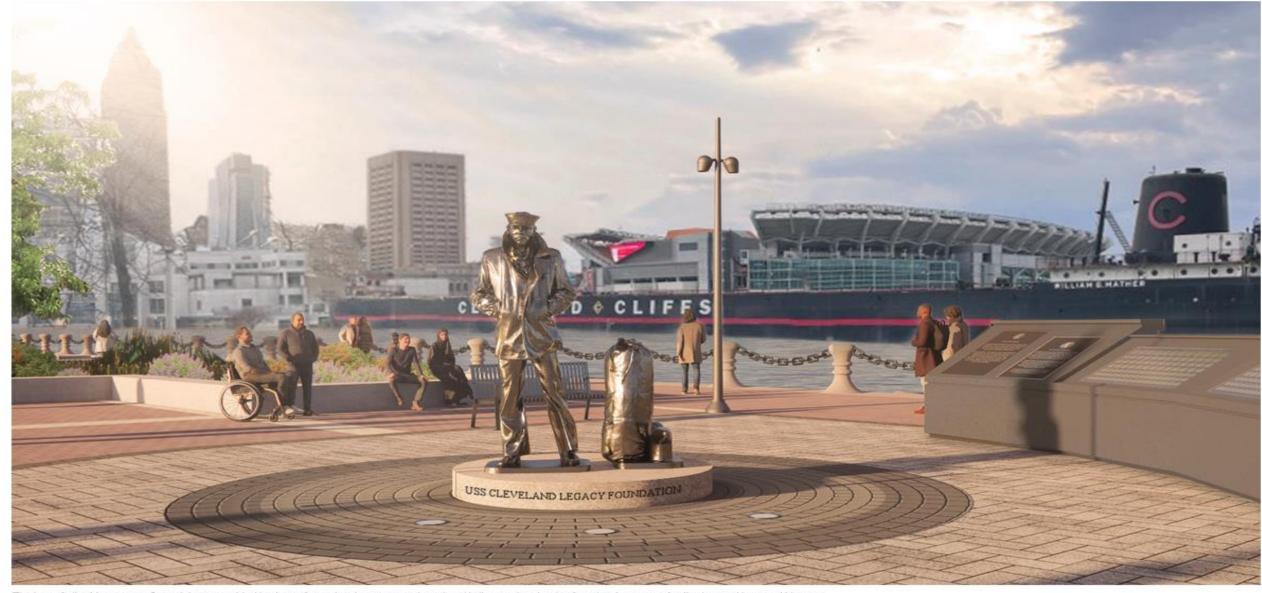

eative Commons Attribution 3.0 Unported License.

## APPENDIX - TREE REMOVAL STUDY OPTIONS









#### Tree Removal Options - Existing Conditions (Summer)



The Lone Sailor Monument 3D model was provided by Artec Group Inc. (www.artec3d.com) and is licensed under the Creative Commons Attribution 3.0 Unported License.







### Tree Removal Options - Two Trees Removed (One per planter)



The Lone Sailor Monument 3D model was provided by Artec Group Inc. (www.artec3d.com) and is licensed under the Creative Commons Attribution 3.0 Unported License.







### Tree Removal Options - Four Trees Removed (Two per planter)



The Lone Sailor Monument 3D model was provided by Artec Group Inc. (www.artec3d.com) and is licensed under the Creative Commons Attribution 3.0 Unported License.









The Lone Sailor Monument 3D model was provided by Artec Group Inc. (www.artec3d.com) and is licensed under the Creative Commons Attribution 3.0 Unported License.

#### Tree Removal Study - Comparison/Summary









USS Cleveland Legacy Foundation - The Lone Sailor Monument

# Cleveland City Planning Commission

## **Director's Report**



# Cleveland City Planning Commission

# Adjournment