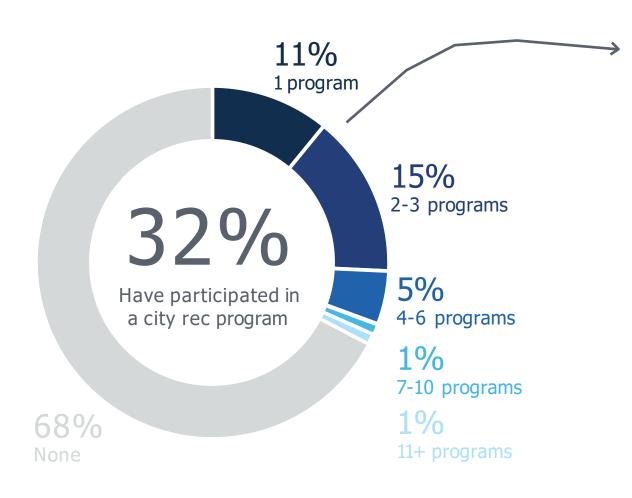

and Recreation Centers?

## are in excellent or good condition. That number drops to less than 25% for rec



Overall, how would you rate the physical condition of City of Cleveland parks and Neighborhood Resource and Recreation Centers?

# Over 50% of respondents visit a park at least once a week, however close to 60% only go to a rec center a few times a year.



How often do you typically visit City of Cleveland parks and/or Neighborhood Resource and Recreation Centers?

#### 1/3 of respondents have participated in a rec program in the past year.



Approximately how many different recreation programs offered by the City of Cleveland have you or members of your household participated in over the past 12 months?

#### Location and timing of programs are most important for respondents.



Of those that participated, the top three PRIMARY REASONS why they participated were...

| 1. Location of | the program facility | 62% |
|----------------|----------------------|-----|
|----------------|----------------------|-----|

| 2. | Times | the | program | is | offered | 49% |
|----|-------|-----|---------|----|---------|-----|
|----|-------|-----|---------|----|---------|-----|

3. Quality of the program 
$$38\%$$

3. Dates the program is offered 38%

Which THREE of the items listed below are the PRIMARY REASONS why you or the other members of your household have participated in recreation programs offered by the City of Cleveland.

## Close to 60% of respondents rated the quality of rec programs as excellent or good.



Of those that participated, the top three PRIMARY REASONS