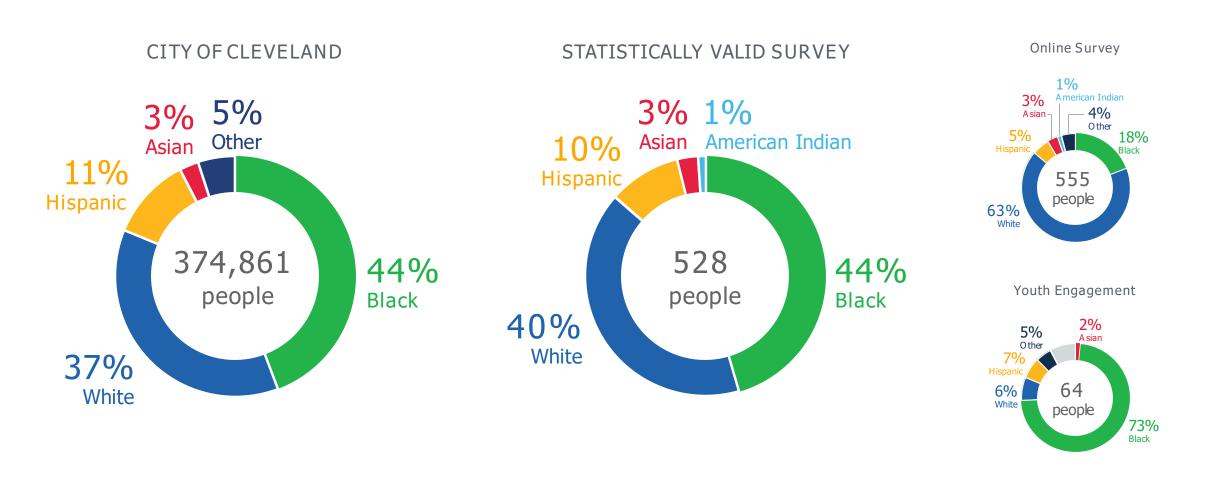

L, DOCC)
MOUNTAIN BIDE COURSES
WINDHALL, DOCC)
MOUNTAIN BIDE PARIS
OTHER
TENNIS COURTS
OTHER
TOTHER

TOTHER

2.9%
OTHER
TOTHER
TOTHER

2.9%
OTHER
TOTHER
TOT











Ongoing

35+ entities interviewed

Complete

528 surveys received

Complete

555 surveys received

Complete

4 open houses 160+ attendees Complete

2 events 80 attendees

1 with TPL, 1 with Dept of Aging

Complete

11 meetings 68 community members Complete

2 at Camp Forbes 53 teens

> 1 with CMSD 10 teens

1 at Fred. Douglass 25 teens

















































































The demographic makeup of the statistically valid survey's respondents closely match that of the city.



## The demographic makeup of the statistically valid survey's respondents closely match that of the city.



The responses were also sorted into seven geographic planning regions.



Close to 2/3 of respondents feel that there are enough parks within walking distance of their home, while less than 1/2 feel there are enough rec centers.



Do you feel there is a sufficient number of parks and recreation centers within walking distance of your residence?

Close to 2/3 of respondents feel that there are enough parks within walking distance of their home, while less than 1/2 feel there are enough rec centers.



Do you feel there is a sufficient number of parks and recreation centers within walking distance of your residence?

Close to 2/3 of respondents feel that there are enough parks within walking distance of their home, while less than 1/2 feel there are enough rec centers.



Do you feel ther