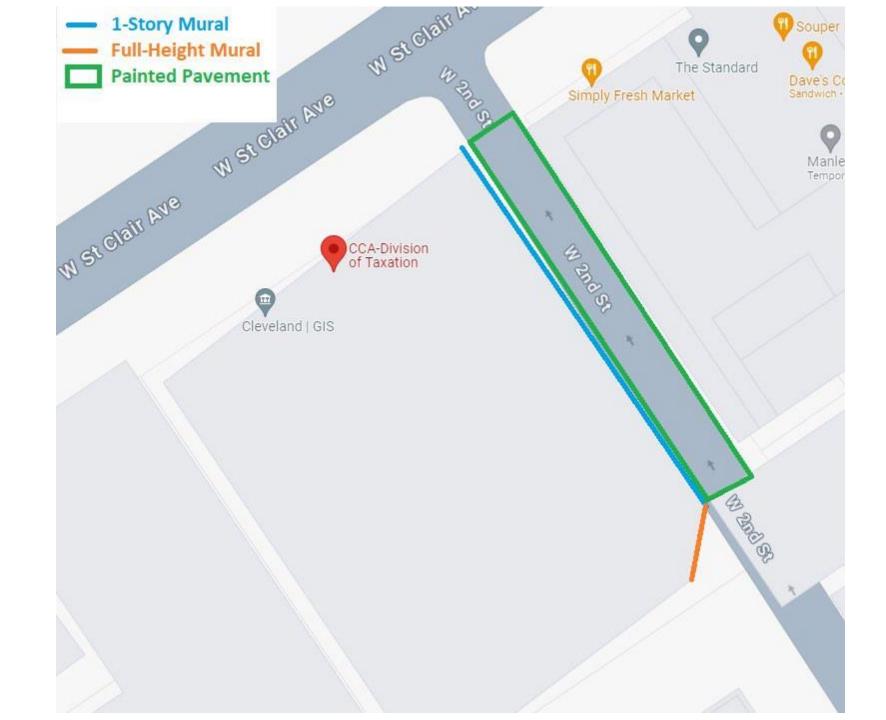

.3M)
  - St. Clair Ave (E. 99-E.156) quick build + (8), 1-mile crash area analysis
- Cleveland Midway (Design)
- Lee Road (Southeast Side Promise)
  - \$15-\$20M CGS project
  - Coordination with Shaker Heights
  - Design (in progress) | Construction: 2027



# Thank you!



# Cleveland City Planning Commission

### Special Presentations-Public Art



# Special Presentation - Public

January 5, 2024



DF2023-072 - West 2nd Alley Beautification: Seeking Final Approval

Location: 205 West St Clair and West 2nd Alley

Representative: Alex Harnocz, Destination Cleveland

### Location – 205 West St. Clair Ave







View from St. Clair Ave



View from Public Square



East on St. Clair Ave



West on St. Clair Ave



View out to Public Square



West down service alley

### Extent of Design



### Materials – Wall

- Heat-applied vinyl "rough wrap"
- Applied by Scherba Industries
- Colored shapes individually cut and applied
- Custom-cut around windows and obstructions



Example of material: Detroit Avenue & Warren Road in Lakewood Ohio

### Materials – Roadway

- Sherwin-Williams Exterior Traffic Marking Paint
- Previously approved for Payne Avenue crosswalks



**Brand** Sherwin-Williams

MFR # Z90R00813-16

Zoro # G3125239

Country of Origin United States

**Category** Exterior Paints



# Design Rendering



# Design Rendering



## Special Presentation - Public

January 5, 2024



DF2023-071 - Lone Sailor Monument: Seeking Final Approval

Location: Voinovich Park at Northcoast Harbor

Representative: Jodi McCue, AECOM

### The Lone Sailor Installations Around the Country