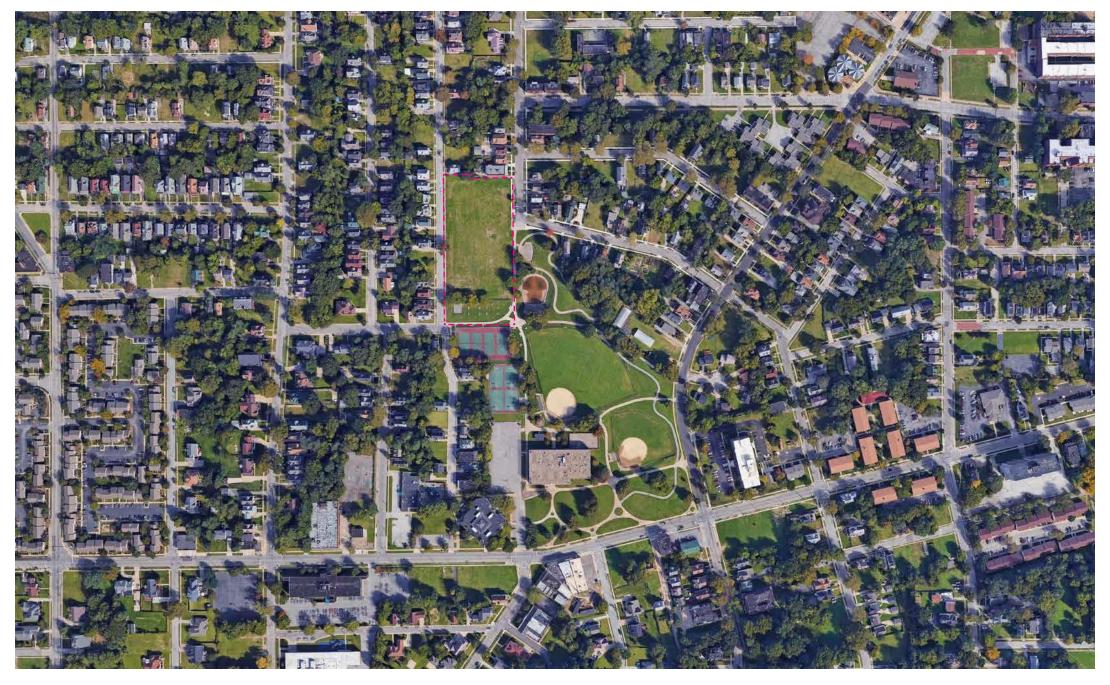

### Northeast Design Review

January 5, 2024

NE2023-030 – Hough Community Green Space: Seeking Final Approval

Project Address: 1596 East 86th Street

Project Representative: Alex Pesta, City Architecture

Ward 7- Councilmember Howse-Jones

SPA: Hough