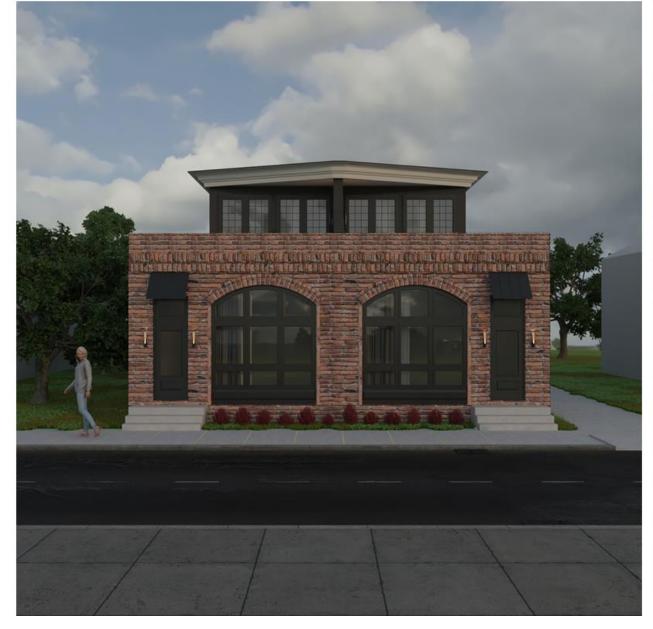

#### Illustrative Renderings

Each townhome will be two stories and roughly 2,000 ft/sq and will be designed to accommodate age-in-place living. To achieve this concept, the first floor will contain all principal amenities including an option for a primary suite. The second floor will consist of the featured primary suite, an additional bedroom (office), a wet bar, and a wrap-around porch. In total the home will incorporate 3 bedrooms and 3.5 bathrooms. We believe this will be a highly marketable concept for potential buyers who want to stay in this close-knit neighborhood and ensure they have a practical living situation for decades to come. This concept would provide a unique option to the three or four floor walk-up townhomes that dominate new construction being offered in the Near West Side neighborhoods. The design itself mimics the brick retail façades that can still be found in this historic Italian neighborhood.