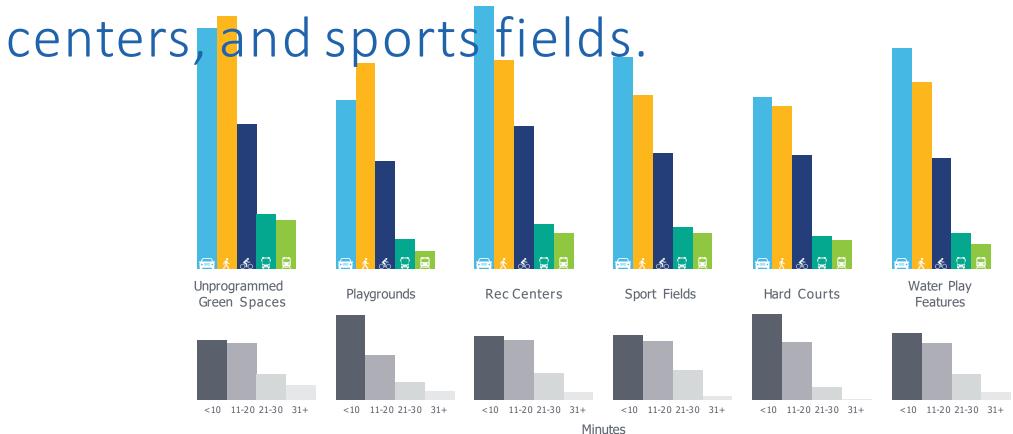

#### HOUGH COMMUNITY GREEN SPACE | TIMELINE

Our approach is that the creation of the Hough Community Green Space is an ongoing process, and we are excited to share these updates and more to keep the process moving forward.

Hough Community Green Space

Western Reserve Land Conservancy
City Architecture | Andrew Sargeant

Hough Community Green Space | Historic Imagery

Western Reserve Land Conservancy City Architecture | Andrew Sargeant