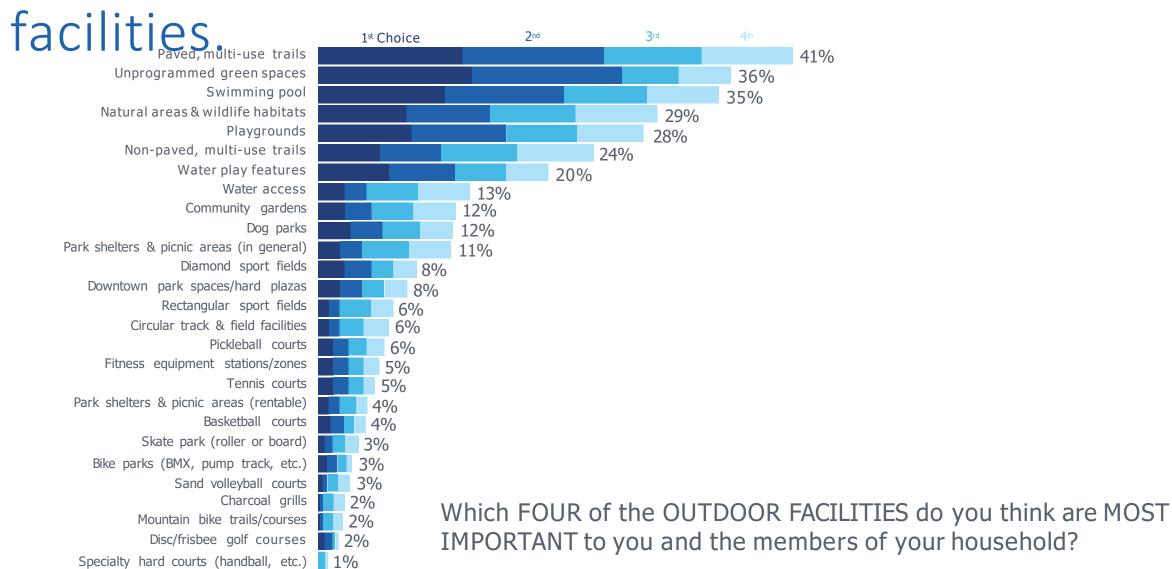

ograms you and the members of your household have participated in?

## Facilities not being well maintained are a



## Facilities not being well maintained are a



Online Survey
Open House
Pop Up

Please CHECK ALL the reasons that prevent you or members of your household from visiting parks and recreation centers more often. Majority of respondents know the difference between City parks and

Metroparks.



Of the places you visit, are you aware of which are City of Cleveland parks and which are Cleveland Metroparks?

## Majority of respondents know the difference between City parks and



Of the places you visit, are you aware of which are City of Cleveland parks and which are Cleveland Metroparks?

## Paved, multi-use trails and unprogrammed green spaces are the most important outdoor



Other

## Paved, multi-use trails and unprogrammed green spaces are the most important outdoor



Other #3

Online Survey Open House **Nbhd Meeting** Youth Workshop Pop Up

Which FOUR of the OUTDOOR FACILITIES do you think are MOST IMPORTANT to you and the members of your household?

## Paved, multi-use trails and unprogrammed green spaces are the most important outdoor



#### Flats & Northeast Southeast Southside Downtown Near East 1. Swimming 1. Swimming 1. Paved, multi-1. Swimming Unprogrammed pool pool use trails pool green spaces Playgrounds Water play 2. Water play 2. Playgrounds 2. Paved, multifeatures features 3. Paved, use trails Unprogrammed mulit-use 3. Playgrounds 3. Non-paved, trails Unprogrammed green spaces Paved, multimulti-use trails green spaces use trails Natural area