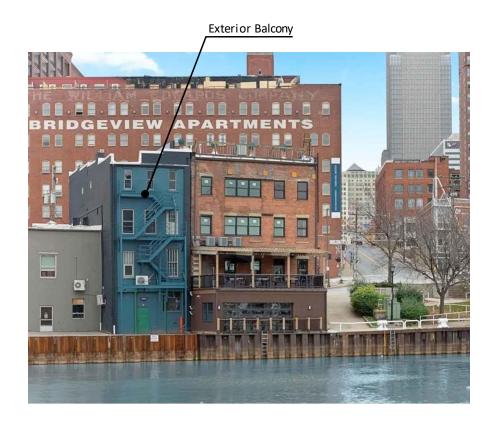

## **Lot Consolidations/Splits**

January 5, 2024

For PPN# 004-19-238

Address: 2373 West 7<sup>th</sup> Street

Representative: Todd Burger, Property Owner

Ward 3- Councilmember McCormack

**SPA: Tremont** 

# Lot Split Plan

**Todd Burger & Kristie Beck Owners** 

Lot Number: 004-192-38

# Location - Tremont Neighborhood

## **Current Site Detials**

Lot# 004-192-38

## Central Tremont Neighborhood – Aerial Views

Owners previously combined Lots A & B to form single Lot - now registered with Recorder Office