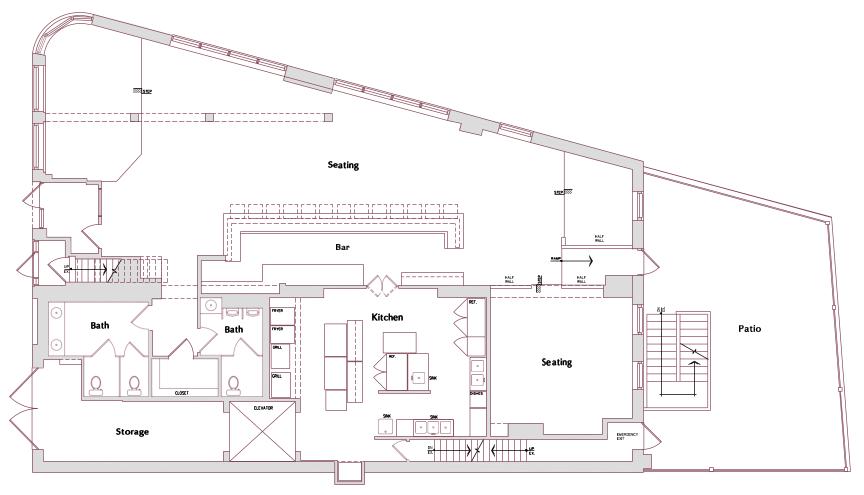

ns**

- Does this result in signage that is better suited to the design of the subject property or nearby properties?
  (Design Compatibility)
- Does this result in signage that follows CPC's standard of approved design guidelines?

**Are these variances the** *minimum necessary* **to ensure design compatibility with surrounding properties** 

and residential neighbors?





### **Downtown | Flats Design Review**

January 5, 2024



DF2023-060 - Building Renovation: Seeking Final Approval

Project Address: 1330 Old River Road

Project Representative: Rick Benos, The Arcus Group

Ward 3- Councilmember McCormack

**SPA: Downtown** 

# Proposed New Residence

1330 Old River Road Cleveland, Ohio







Site Location Map



RENDERING: NOT TO SCALE

SD-1



<u>Site Context Plan</u>



















24"X36" SHEET: SCALE 1/4"=1"-0" 12"X18" SHEET: SCALE 1/8"=1"-0" DO WNTOWN/FLATS DESIGN REVIEW COMMITTIEE (FINAL SUBMISSION)



































ENST. BASKUNT

Old River Road Elevation

### Front Elevation 24'X36" SHEET: SCALE 1/4"=1"-0" 12"X18" SHEET: SCALE 1/8"=1"-0"







The Arcus Group, Inc.

1330OLD RIVER ROAD

11.30.2023





River Elevation

#### West Elevation



11.30.2023

1/4"=1'-0" 12"X18" SHEET: SCALE 1/8"=1'-

DO WNTOWN/FLATS DESIGN REVIEW COMMITTEE (FINAL SUBMISSION)
13300LD RIVER ROAD











### Existing Streetscape











Existing Streetscape







### Existing Streetscape







#### Existing Riverfront









### Existing Riverfront-(North)











DO WNTOWN/FLATS DESIGN REVIEW COMMITTEE (FINAL SUBMISSION)

13300LD RIVER ROAD

11.30.20