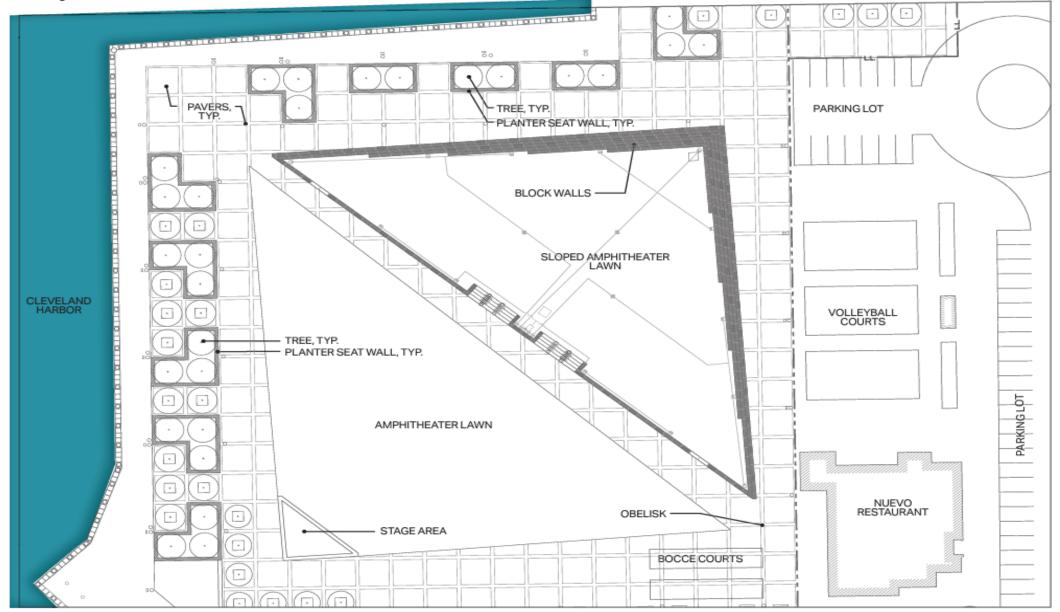

#### HOUGH COMMUNITY GREEN SPACE | TIMELINE

Our approach is that the creation of the Hough Community Green Space is an ongoing process, and we are excited to share these updates and more to keep the process moving forward.

Hough Community Green Space

Western Reserve Land Conservancy
City Architecture | Andrew Sargeant

Hough Community Green Space | Historic Imagery

Western Reserve Land Conservancy City Architecture | Andrew Sargeant

Western Reserve Land Conservancy City Architecture | Andrew Sargeant

## COMMUNITY OPEN HOUSES

**Hough Community Green Space** | Topography Influences

Western Reserve Land Conservancy City Architecture | Andrew Sargeant

Hough Community Green Space | Views

Western Reserve Land Conservancy
City Architecture | Andrew Sargeant

Western Reserve Land Conservancy City Architecture | Andrew Sargeant

Western Reserve Land Conservancy City Architecture | Andrew Sargeant

Hough Community Green Space | Recreational Amenities

Western Reserve Land Conservancy City Architecture | Andrew Sargeant

**Hough Community Green Space** | Existing Conditions | Overall Images

LAWN EVERGREEN SHRUB BORD GROUNDCOVER MIX WOODLAND UNDERSTORY

Scallywag Holly

Sea Green Juniper

Leatherleaf Mahonia

Chestnut Hill Cherry Laurel