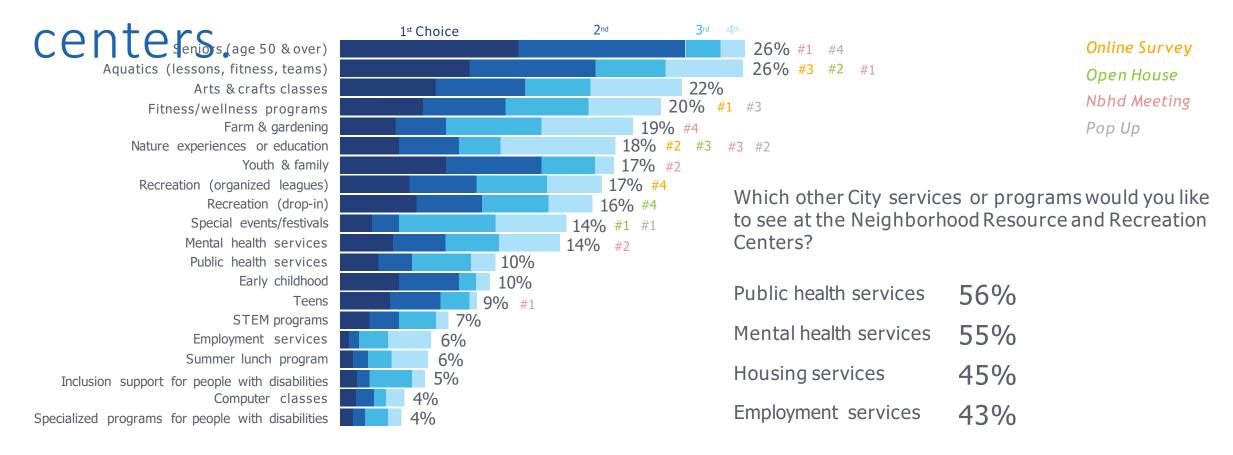

ts/ festivals

Northeast

1.Seniors

2. Aquatics 3. Fitness/

wellness programs

Arts & crafts classes

Near Fast

1.Seniors

2. Public health services

3. Mental health services

Flats & Southeast

1. Mental health services

2. Aquatics Seniors

22%

Youth & family

Southside

1. Youth & family

2. Teens

Recreation (drop-in)

services

Near West

Special events/ festivals

Mental health

1. Aquatics 2. Arts & crafts

classes

3. Seniors Recreation

(drop-in)

Nature experiences or education

Far West

1. Seniors

**Aquatics** 

3. Arts & crafts classes

Fitness/ wellness programs

Which FOUR of the PROGRAMS and ACTIVITIES do you think are MOST IMPORTANT to you and the members of your household?

# Majority of respondents would like to see public health and mental health services in rec



Which other City services or programs would you like to see at the Neighborhood Resource and Recreation Centers?

rec facilities improve physical health and quality of life, and make Cleveland a more



The following are some of the benefits you may receive from PARKS, TRAILS, RECREATION FACILITIES, AND PROGRAMS. For each potential benefit, please indicate your level of agreement.

rec facilities improve physical health and quality of life, and make Cleveland a more



Online Survey
Open House
Pop Up

The following are some of the benefits you may receive from PARKS, TRAILS, RECREATION FACILITIES, AND PROGRAMS. For each potential benefit, please indicate your level of agreement.

2/3 of respondents are supportive of an increase in taxes or levies to fund parks & rec facilities.



How su