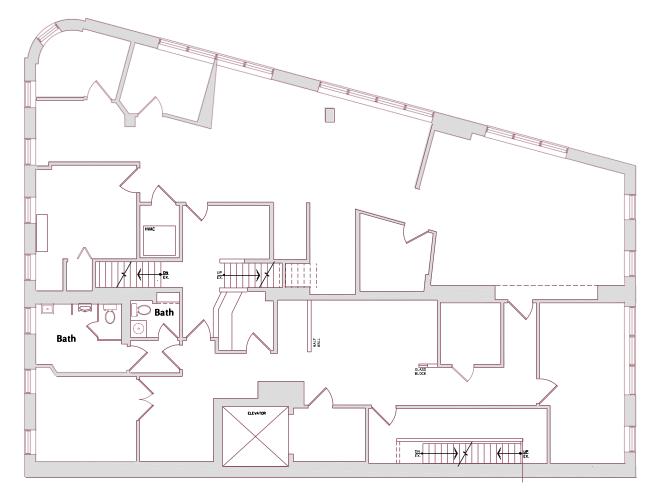

bility)
- Does this result in signage that follows CPC's standard of approved design guidelines?

**Are these variances the** *minimum necessary* **to ensure design compatibility with surrounding properties** 

and residential neighbors?





### **Downtown | Flats Design Review**

January 5, 2024



DF2023-060 - Building Renovation: Seeking Final Approval

Project Address: 1330 Old River Road

Project Representative: Rick Benos, The Arcus Group

Ward 3- Councilmember McCormack

**SPA: Downtown** 

# Proposed New Residence

1330 Old River Road Cleveland, Ohio







Site Location Map



RENDERING: NOT TO SCALE

SD-1



<u>Site Context Plan</u>



















24"X36" SHEET: SCALE 1/4"=1"-0" 12"X18" SHEET: SCALE 1/8"=1"-0" DO WNTOWN/FLATS DESIGN REVIEW COMMITTIEE (FINAL SUBMISSION)



































ENST. BASKUNT

Old River Road Elevation

### Front Elevation 24'X36" SHEET: SCALE 1/4"=1"-0" 12"X18" SHEET: SCALE 1/8"=1"-0"







The Arcus Group, Inc.

1330OLD RIVER ROAD

11.30.2023





River Elevation

#### West Elevation



11.30.2023

1/4"=1'-0" 12"X18" SHEET: SCALE 1/8"=1'-

DO WNTOWN/FLATS DESIGN REVIEW COMMITTEE (FINAL SUBMISSION)
13300LD RIVER ROAD











### Existing Streetscape











Existing Streetscape







### Existing Streetscape







#### Existing Riverfront









### Existing Riverfront-(North)











DO WNTOWN/FLATS DESIGN REVIEW COMMITTEE (FINAL SUBMISSION)

13300LD RIVER ROAD

11.30.2023









11.30.2023



DO WNTOWN/FLATS DESIGN REVIEW COMMITTEE (FINAL SUBMISSION) SHEET: SCALE  $1/4^{\circ}=1^{\circ}-0^{\circ}$ 12