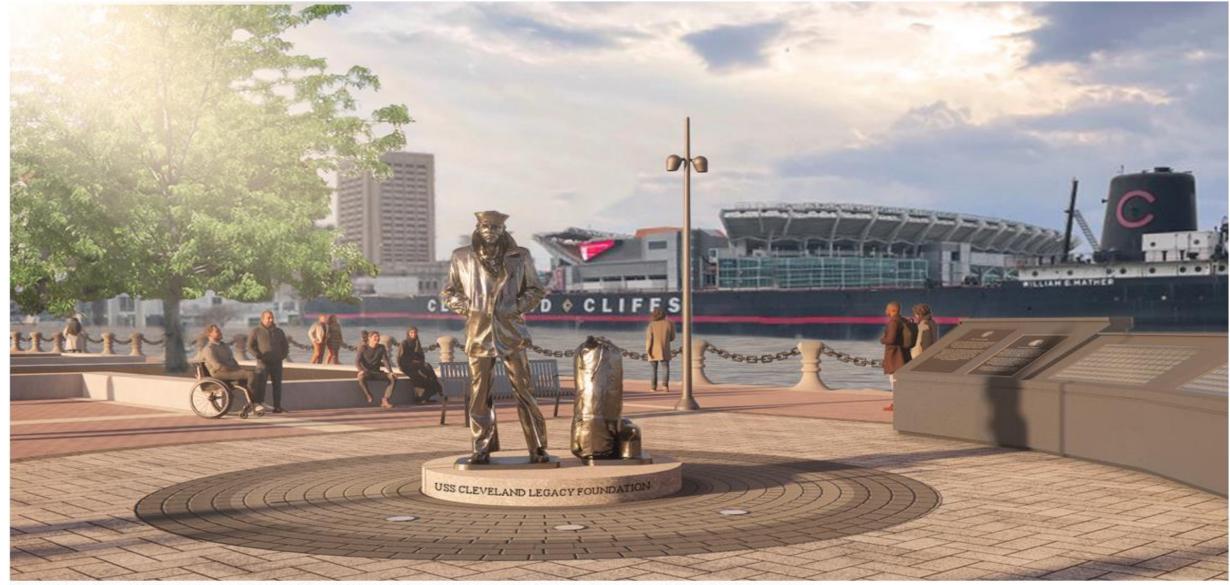

with City Skyline in Background (with flags)



The Lone Sailor Monument 3D model was provided by Artec Group Inc. (www.artec3d.com) and is licensed under the Creative Commons Attribution 3.0 Unported License.

### View of Sculpture and Plaza with City Skyline in Background (without flags)



The Lone Sailor Monument 3D model was provided by Artec Group Inc. (www.artec3d.com) and is licensed under the Creative Commons Attribution 3.0 Unported License.

## APPENDIX - TREE REMOVAL STUDY OPTIONS









#### Tree Removal Options - Existing Conditions (Summer)



The Lone Sailor Monument 3D model was provided by Artec Group Inc. (www.artec3d.com) and is licensed under the Creative Commons Attribution 3.0 Unported License.







### Tree Removal Options - Two Trees Removed (One per planter)



The Lone Sailor Monument 3D model was provided by Artec Group Inc. (www.artec3d.com) and is licensed under the Creative Commons Attribution 3.0 Unported License.







### Tree Removal Options - Four Trees Removed (Two per planter)



The Lone Sailor Monument 3D model was provided by Artec Group Inc. (www.artec3d.com) and is licensed under the Creative Commons Attribution 3.0 Unported License.









The Lone Sailor Monument 3D model was provided by Artec Group Inc. (www.artec3d.com) and is licensed under the Creative Commons Attribution 3.0 Unported License.

#### Tree Removal Study - Comparison/Summary









USS Cleveland Legacy Foundation - The Lone Sailor Monument

# Cleveland City Planning Commission

## **Director's Report**



# Cleveland City Planning Commission

# Adjournm