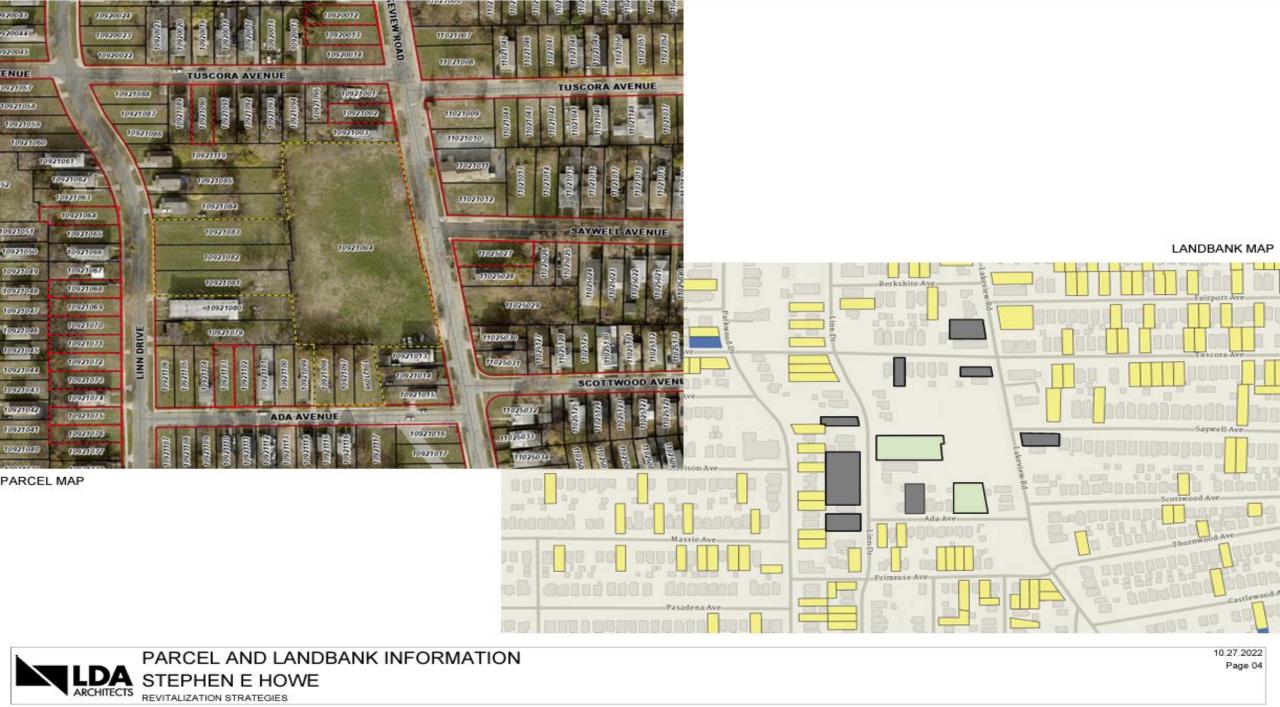

## STEPHEN E. HOWE SCHOOL SITE

REVITALIZATION STRATEGIES 1000 LAKEVIEW ROAD CLEVELAND, OHIO

2012 AERIAL IMAGE

| NUMBER | DESCRIPTION                     |  |  |
|--------|---------------------------------|--|--|
| 01     | COVER PAGE                      |  |  |
| 12     | EXISTING AERIAL IMAGE           |  |  |
| 03     | EXISTING MAPS                   |  |  |
| 14     | PARCEL AND LANDBANK INFORMATION |  |  |
| 05     | NEIGHBORHOOD PLAN               |  |  |
| 06     | PROPOSED HOWE SITE PLAN         |  |  |
| 07     | CONCEPTUAL RENDERINGS           |  |  |
| 08     | CONCEPTUAL RENDERINGS           |  |  |
| 19     | CONCEPTUAL RENDERINGS           |  |  |
| 10     | CONCEPTUAL RENDERINGS           |  |  |
| 11     | CONCEPTUAL RENDERINGS           |  |  |
| 12     | ELEVATIONS                      |  |  |