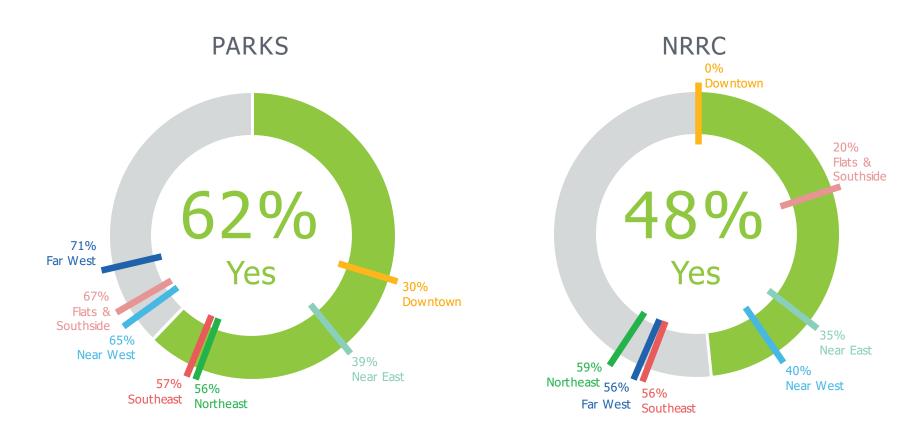

#### HOUGH COMMUNITY GREEN SPACE | TIMELINE

Our approach is that the creation of the Hough Community Green Space is an ongoing process, and we are excited to share these updates and more to keep the process moving forward.

Hough Community Green Space

Western Reserve Land Conservancy
City Architecture | Andrew Sargeant

Hough Community Green Space | Historic Imagery

Western Reserve Land Conservancy City Architecture | Andrew Sargeant