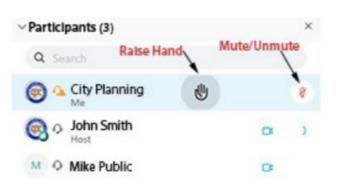

IN ORDER TO ENSURE THAT EVERYONE PARTICIPATING IN THE MEETING HAS THE OPPORTUNITY TO BE HEARD, WE ASK THAT YOU USE THE RAISE HAND FEATURE BEFORE ASKING A QUESTION OR MAKING A COMMENT. THE RAISE HAND FEATURE CAN BE FOUND IN THE PARTICIPANTS PANEL ON THE DESKTOP AND MOBILE VERSION AND ACTIVATED BY CLICKING THE HAND ICON. PLEASE WAIT FOR THE CHAIR OR FACILITATOR TO RECOGNIZE YOU AND BE SURE TO SELECT UNMUTE AND ANNOUNCE YOURSELF BEFORE YOU SPEAK. WHEN FINISHED SPEAKING, PLEASE LOWER YOUR HAND BY CLICKING ON THE RAISE HAND ICON AGAIN AND MUTE YOUR MICROPHONE.

WE WILL ALSO BE UTILIZING THE CHAT FEATURE TO COMMUNICATE WITH PARTICIPANTS. THE CHAT FEATURE CAN BE ACTIVATED BY CLICKING THE CHAT BUTTON LOCATED ON THE BOTTOM OF THE WEBEX SCREEN.

#### **CALL-IN USERS CAN UNMUTE BY USING \*6**