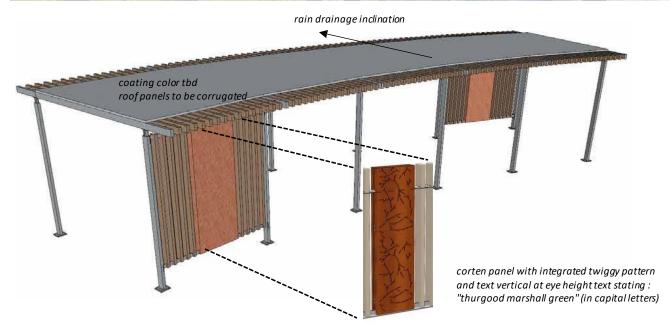

**Hough Community Green Space** | Topography Influences

Western Reserve Land Conservancy City Architecture | Andrew Sargeant











Hough Community Green Space | Views

Western Reserve Land Conservancy
City Architecture | Andrew Sargeant











Western Reserve Land Conservancy City Architecture | Andrew Sargeant











Western Reserve Land Conservancy City Architecture | Andrew Sargeant



Hough Community Green Space | Recreational Amenities

Western Reserve Land Conservancy City Architecture | Andrew Sargeant







**Hough Community Green Space** | Existing Conditions | Overall Images







LAWN EVERGREEN SHRUB BORD GROUNDCOVER MIX WOODLAND UNDERSTORY

Scallywag Holly

Sea Green Juniper

Leatherleaf Mahonia

Chestnut Hill Cherry Laurel









Pavilion Example Images | Streetlife

**Pavilion Custom Design** 



Pavement Diagram



Standard Sidewalk

Exposed Aggregate Accent at Interior

**Paving Surfaces** 





BLUE GREY 261 LEMON YELLOW 242 RESEDA GREEN 233 Playground Surface | Pro-Techs Perma Play



Streetlife Site Furniture



1 8' Backless Bench



2 Two-sided 8' Bench w/ Back 3 8' Bench with Back





4 Picnic Table



5 Chaise Lounge



6 BBQ Grill





































Toddler Play Area

Hough Community Green Space | Play Equipment





FOLLOW THIS QR CODE

THURGOOD MARSHALL GREEN EXERCISE & LOUNGE AREAS





# Cleveland City Planning Commission

# **East Design Review**



### **East Design Review**

January 5, 2024



EAST2023-032 - Carnegie Food Hub Signage: Seeking Final Approval

Project Address: