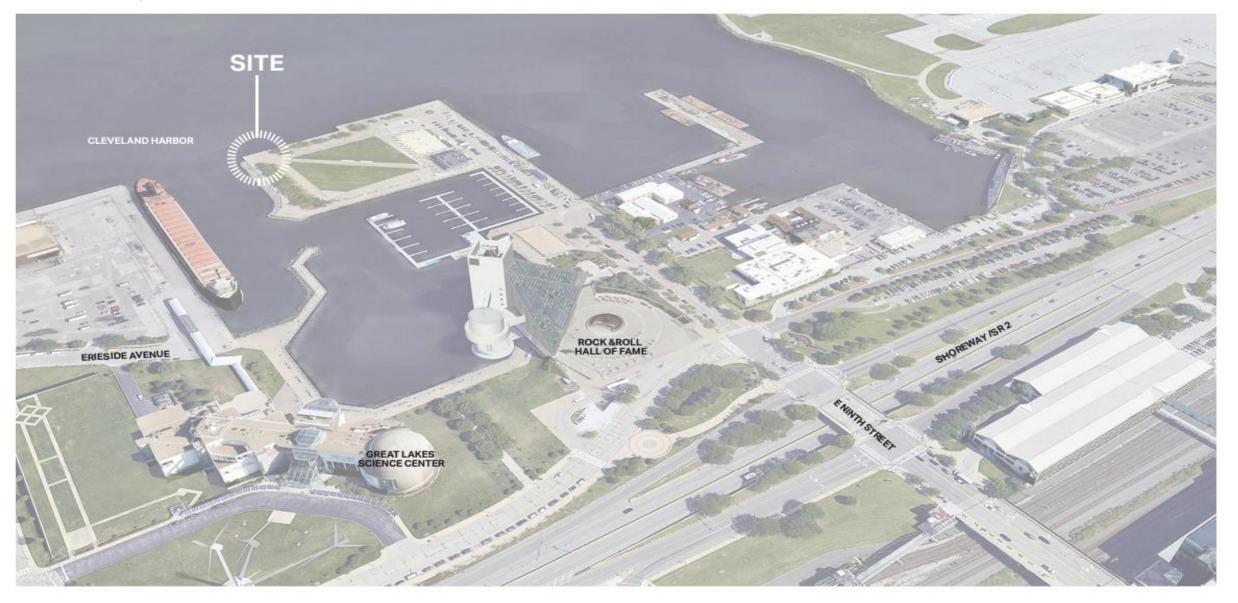

## Special Presentation - Public

January 5, 2024



DF2023-071 - Lone Sailor Monument: Seeking Final Approval

Location: Voinovich Park at Northcoast Harbor

Representative: Jodi McCue, AECOM

### The Lone Sailor Installations Around the Country

#### INSTALLATIONS:

- 1. Washington, D.C.\*
- Baton Rouge, LA
   Bremerton, WA

- Burlington, VT
   Charleston, NC
- 6. Ft. Lauderdale, FL
- 7. Great Lakes, IL 8. Jacksonville, FL
- Long Beach, CA
   Marin County, CA
- 11. Norfolk, VA
- 12. Orlando, FL
- 13. Pearl Harbor, HI
- 14. Waterloo, IA
- 15. West Haven, CT
- 16. Hagatna, Guam
- 17. Utah Beach, Normandy 18. Clev eland, OH (Fall 2024)

\*Original Installation US Navy Memorial Washington, D.C. (National Park Service)















#### Site Context Plan





### Site Context Perspective



#### **Existing Conditions Plan**







#### Existing Site Access/Streetview Images



View northwest at E.9th Street and Shoreway



Parking at northeast side of amphitheater



View northwest on E.9th Street approaching North Coast Harbor



Parking lot & drive at east side of North Coast Harbor



Entrance to parking lot at end of E.9th Street



City Right-of-Way

#### Existing Site Images at Proposed Lone Sailor Plaza



East approach to Lone Sailor Plaza from parking lot



View south from the proposed Lone Sailor Plaza area



View toward Lone Sailor Plaza



View toward Lone Sailor Plaza from obelisk



Lone Sailor Plaza area



Lone Sailor Plaza area

#### Site Plan







#### Site Plan Enlargement



Paver Edging Unilock Umbriano Townhall Basalt Size: 3'-7/8" x 9-7/8" x 2-3/4