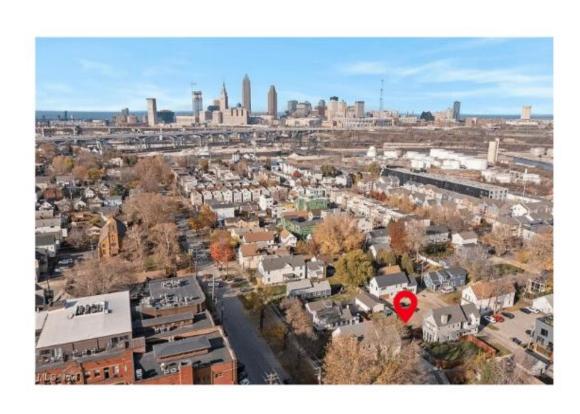

#### Site Location Map (District Level)

The site is less than one half mile from the Gordon Square Arts district at Detroit Avenue and W 65<sup>th</sup> Street to the south, and less than one half mile from Edgewater park and the lakefront to the north.

#### PROXIMITY TO LAKEFRONT BIKEPATH

The site is less than one half mile from the Lakefront Bikeway path. (Bikeway trails in black, bike street lanes in green and dotted green)