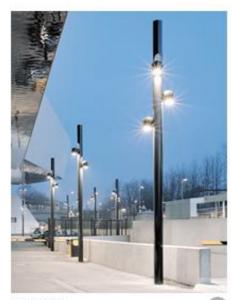

### <u> Aerial View</u>

### Riverfront View

### <u>Riverfront View</u>

Exterior Balcony

1296 Old River

1250 Old River

Existing

Renovated

**Product Data** 

Rib Height: 7/8\*