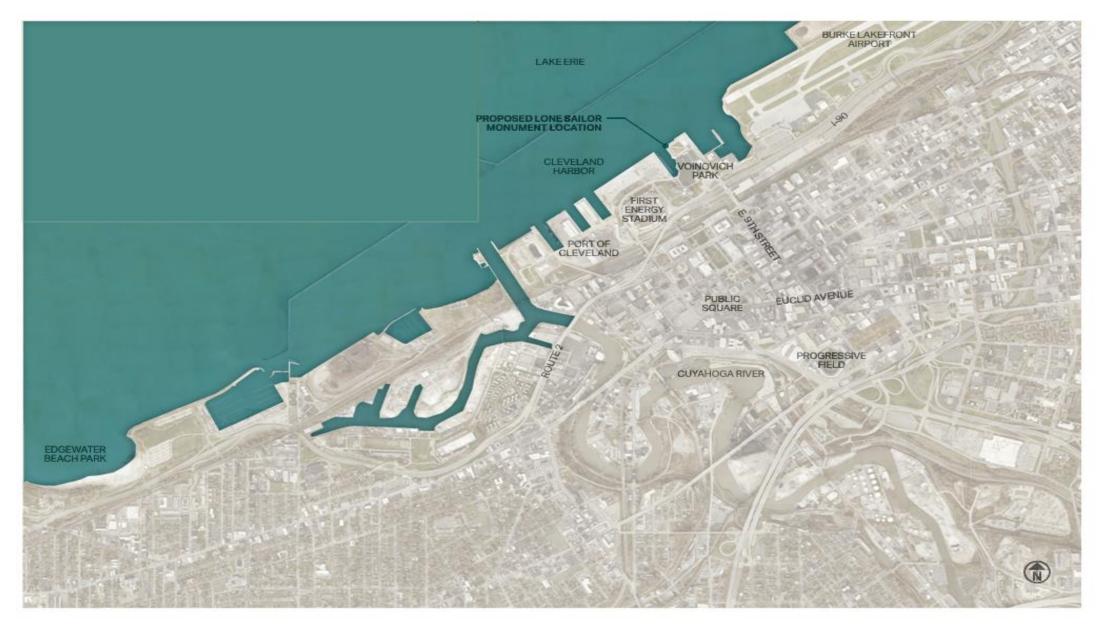

Rendering



# Design Rendering



## Special Presentation - Public

January 5, 2024



DF2023-071 - Lone Sailor Monument: Seeking Final Approval

Location: Voinovich Park at Northcoast Harbor

Representative: Jodi McCue, AECOM

### The Lone Sailor Installations Around the Country

#### INSTALLATIONS:

- 1. Washington, D.C.\*
- Baton Rouge, LA
   Bremerton, WA

- Burlington, VT
   Charleston, NC
- 6. Ft. Lauderdale, FL
- 7. Great Lakes, IL 8. Jacksonville, FL
- Long Beach, CA
   Marin County, CA
- 11. Norfolk, VA
- 12. Orlando, FL
- 13. Pearl Harbor, HI
- 14. Waterloo, IA
- 15. West Haven, CT
- 16. Hagatna, Guam
- 17. Utah Beach, Normandy 18. Clev eland, OH (Fall 2024)

\*Original Installation US Navy Memorial Washington, D.C. (National Park Service)















#### Site Context Plan





### Site Context Perspective



#### **Existing Conditions Plan**







#### Existing Site Access/Streetview Images



View northwest at E.9th Street and Shoreway



Parking at northeast side of amphitheater



View northwest on E.9th Street approaching North Coast Harbor



Parking lot & drive at east side of North Coast Harbor



Entrance to parking lot at end of E.9th Street



City Right-of-Way

#### Existing Site Images at Proposed Lone Sailor Plaza



East approach to Lone Sailor Plaza from parking lot



View south from the proposed Lone Sailor Plaza area



View toward Lone Sailor Plaza



View toward Lone Sailor Plaza from obelisk



Lone Sailor Plaza area



Lone Sailor Plaza area

#### Site Plan







#### Site Plan Enlargement



Paver Edging Unilock Umbriano Townhall Bas