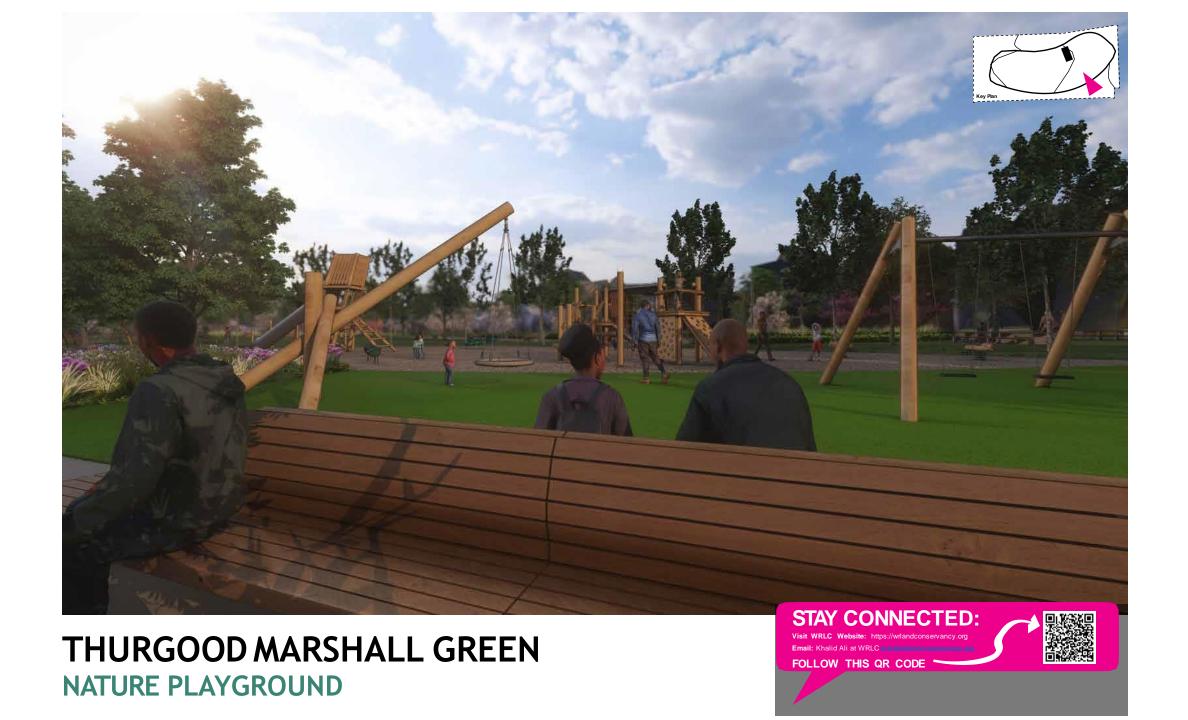

Streetlife Site Furniture

1 8' Backless Bench

2 Two-sided 8' Bench w/ Back 3 8' Bench with Back

4 Picnic Table

5 Chaise Lounge

6 BBQ Grill

Toddler Play Area

Hough Community Green Space | Play Equipment

FOLLOW THIS QR CODE

THURGOOD MARSHALL GREEN EXERCISE & LOUNGE AREAS