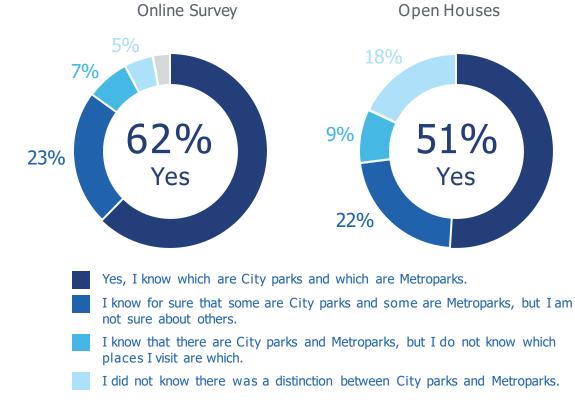

62% |
|-------------|--------|------------------|-----|
|-------------|--------|------------------|-----|

2. Times the program is offered 49%

3. Quality of the program 38%

3. Dates the program is offered 38%

Of those that participated, the overall quality of the recreation programs they participated in were . . .



How would you rate the overall quality of the all the recreation programs you and the members of your household have participated in?

## Facilities not being well maintained are a



## Facilities not being well maintained are a



Online Survey
Open House
Pop Up

Please CHECK ALL the reasons that prevent you or members of your household from visiting parks and recreation centers more often. Majority of respondents know the difference between City parks and

Metroparks.



Of the places you visit, are you aware of which are City of Cleveland parks and which are Cleveland Metroparks?

## Majority of respondents know the difference between City parks and



Of the places you visit, are you aware of which are City of Cleveland parks and which are Cleveland Metroparks?

## Paved, multi-use trails and unprogrammed green spaces are the most important outdoor



Other

## Paved, multi-use trails and unprogrammed green spaces are the most important outdoor



Other #3

Online Survey Open House **Nbhd Meeting** Youth Workshop Pop Up

Which FOUR of the OUTDOOR FACILITIES do you think are MOST IMPORTANT to you and the members of your household?

## Paved, multi-use trails and unprogrammed green spaces are the most important outdoor



#### Flats & Northeast Southeast