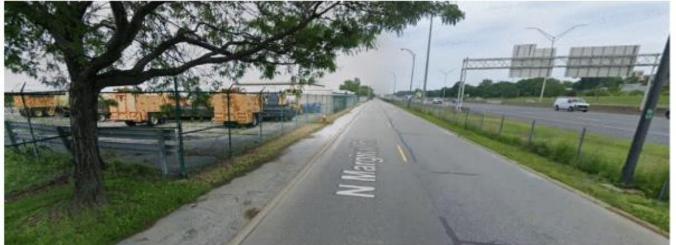

#### PROXIMITY TO LAKEFRONT BIKEPATH

The site is less than one half mile from the Lakefront Bikeway path. (Bikeway trails in black, bike street lanes in green and dotted green)