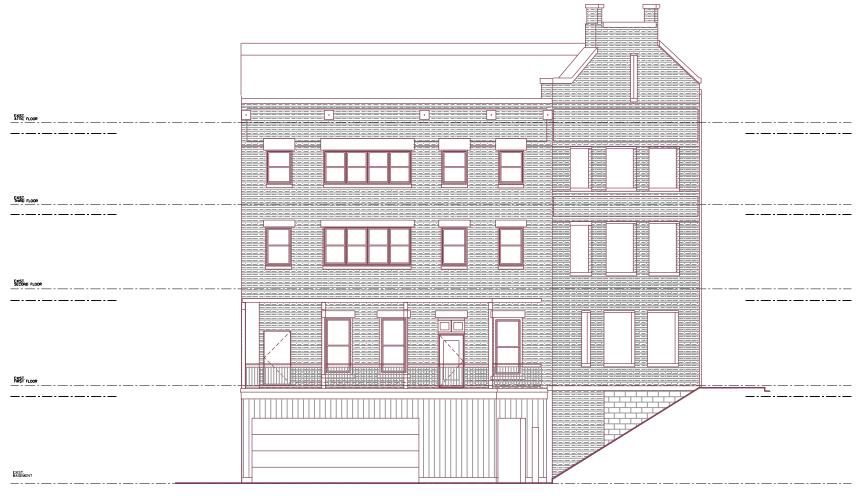

dential neighbors?





### **Downtown | Flats Design Review**

January 5, 2024



DF2023-060 - Building Renovation: Seeking Final Approval

Project Address: 1330 Old River Road

Project Representative: Rick Benos, The Arcus Group

Ward 3- Councilmember McCormack

**SPA: Downtown** 

# Proposed New Residence

1330 Old River Road Cleveland, Ohio







Site Location Map



RENDERING: NOT TO SCALE

SD-1



<u>Site Context Plan</u>



















24"X36" SHEET: SCALE 1/4"=1"-0" 12"X18" SHEET: SCALE 1/8"=1"-0" DO WNTOWN/FLATS DESIGN REVIEW COMMITTIEE (FINAL SUBMISSION)



































ENST. BASKUNT

Old River Road Elevation

### Front Elevation 24'X36" SHEET: SCALE 1/4"=1"-0" 12"X18" SHEET: SCALE 1/8"=1"-0"







The Arcus Group, Inc.

1330OLD RIVER ROAD

11.30.2023





River Elevation

#### West Elevation



11.30.2023

1/4"=1'-0" 12"X18" SHEET: SCALE 1/8"=1'-

DO WNTOWN/FLATS DESIGN REVIEW COMMITTEE (FINAL SUBMISSION)
13300LD RIVER ROAD











### Existing Streetscape











Existing Streetscape







### Existing Streetscape







#### Existing Riverfront









### Existing Riverfront-(North)











DO WNTOWN/FLATS DESIGN REVIEW COMMITTEE (FINAL SUBMISSION)

13300LD RIVER ROAD

11.30.2023









11.30.2023



DO WNTOWN/FLATS DESIGN REVIEW COMMITTEE (FINAL SUBMISSION) SHEET: SCALE  $1/4^{\circ}=1^{\circ}-0^{\circ}$ 12"X18" SHEET: SCALE 1/8"=1'-0" 13300LD RIVER ROAD

LOWER LEVEL FLOOR PLAN 4,900 G.S.F. (650 G.S.F. GROTTO - INCLUDED)

TENANT STORAGE 700 N.S.F. ±
TENANT AREA INCLUDING TOILET ROOMS 1,400 N.S.F. ±







ROAD

OLD RIVER