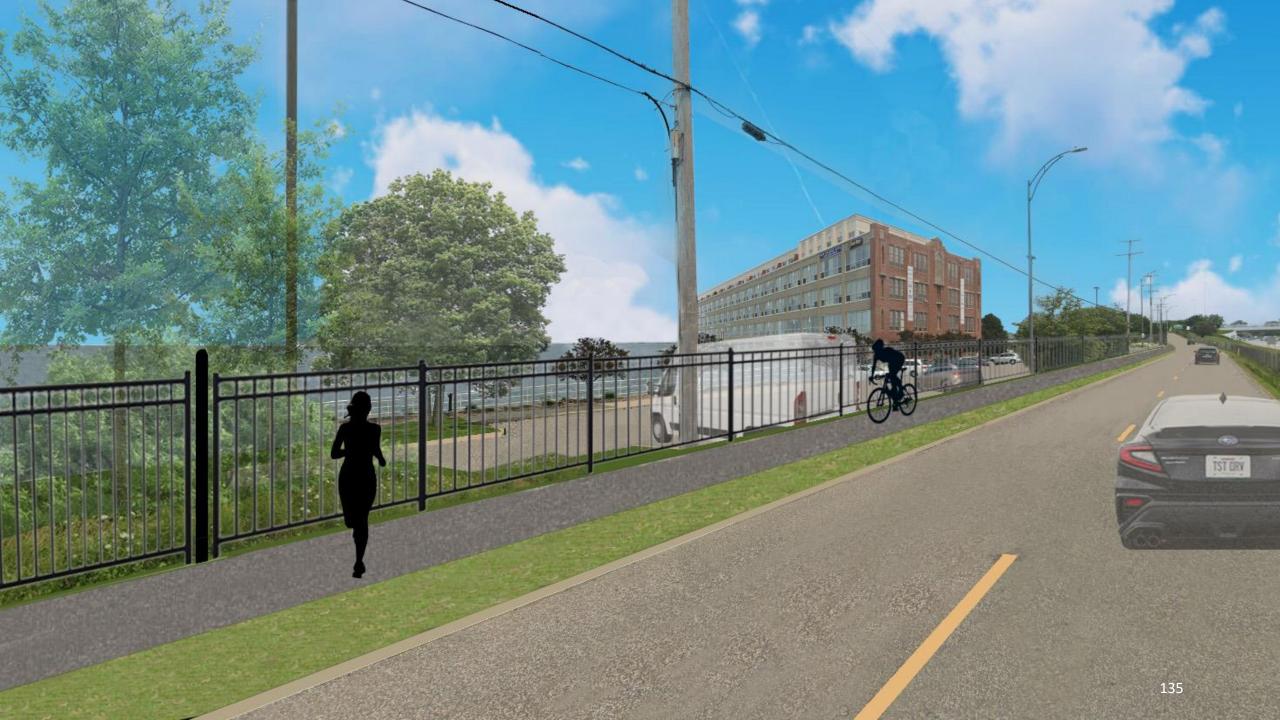

#### PROXIMITY TO LAKEFRONT BIKEPATH

The site is less than one half mile from the Lakefront Bikeway path. (Bikeway trails in black, bike street lanes in green and dotted green)