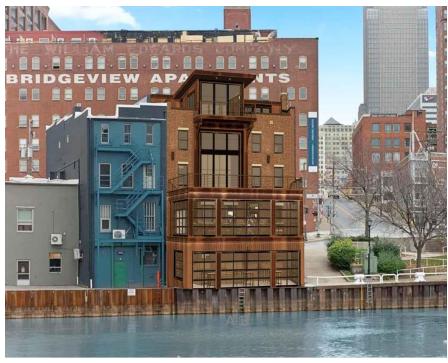

## **Lot Consolidations/Splits**

January 5, 2024

For PPN# 004-19-238

Address: 2373 West 7<sup>th</sup> Street

Representative: Todd Burger, Property Owner

Ward 3- Councilmember McCormack

**SPA: Tremont** 

# Lot Split Plan

**Todd Burger & Kristie Beck Owners** 

Lot Number: 004-192-38

# Location - Tremont Neighborhood

## **Current Site Detials**

Lot# 004-192-38

## Central Tremont Neighborhood – Aerial Views

Owners previously combined Lots A & B to form single Lot - now registered with Recorder Office