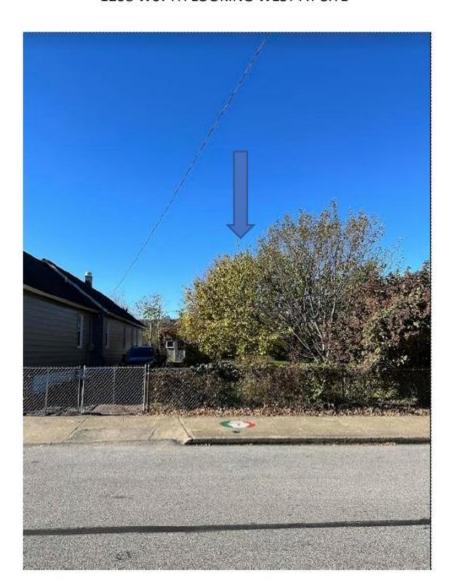

at can still be found in this historic Italian neighborhood.

Mark Reinhold is the architect, Civic Builders in the construction group, and Barry Insulation will be handling the green rating.

The acquisition cost is roughly \$300,000 and the development costs will be roughly \$1,000,000.

#### Site Location Map (District Level)

The site is less than one half mile from the Gordon Square Arts district at Detroit Avenue and W 65<sup>th</sup> Street to the south, and less than one half mile from Edgewater park and the lakefront to the north.





#### PROXIMITY TO LAKEFRONT BIKEPATH

The site is less than one half mile from the Lakefront Bikeway path. (Bikeway trails in black, bike street lanes in green and dotted green)



#### **Existing Conditions Plan**

1268 W67TH LOOKING WEST AT SITE



#### 1268 W67TH LOOKING SW AT SITE (LOT & EXSITING HOME)







#### W67TH NEIGHBORHOOD CONTEXT PHOTOS







#### Site Context Plan





#### Section / Elevation Drawings





#### Floor Plans

#### Floor 1





#### Illustrative Renderings









#### Materials



## Lot Consolidations/Splits



## **Lot Consolidations/Splits**

January 5, 2024



For PPN# 004-19-238

Address: 2373 West 7<sup>th</sup> Street

Representative: Todd Burger, Property Owner

Ward 3- Councilmember McCormack

**SPA: Tremont** 

# Lot Split Plan

**Todd Burger & Kristie Beck Owners** 

Lot Number: 004-192-38

# Location - Tremont Neighborhood





## **Current Site Detials**



Lot# 004-192-38

## Central Tremont Neighborhood – Aerial Views



Owners previously combined Lots A & B to form single Lot - now re