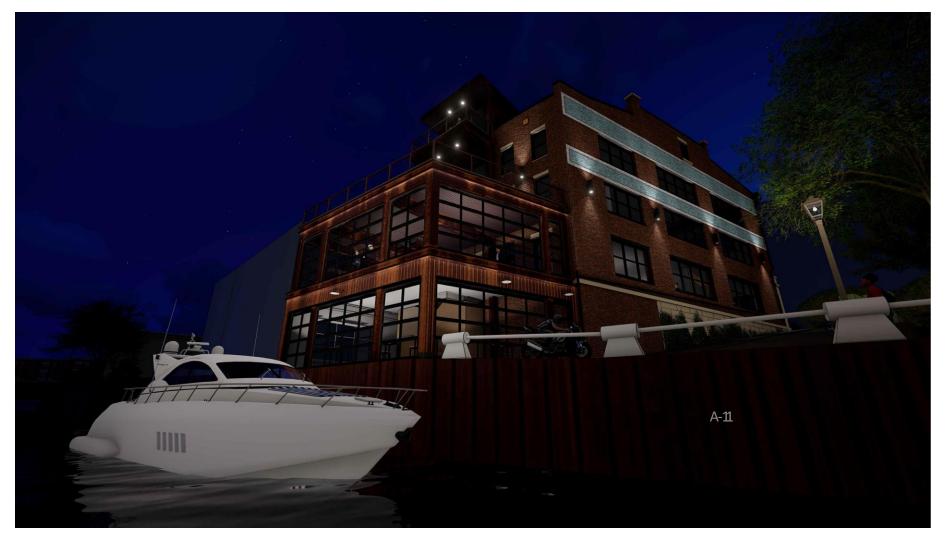

COMMITTEE (FINAL SUBMISSION) SHEET: SCALE  $1/4^{\circ}=1^{\circ}-0^{\circ}$ 12"X18" SHEET: SCALE 1/8"=1'-0" 13300LD RIVER ROAD

LOWER LEVEL FLOOR PLAN 4,900 G.S.F. (650 G.S.F. GROTTO - INCLUDED)

TENANT STORAGE 700 N.S.F. ±
TENANT AREA INCLUDING TOILET ROOMS 1,400 N.S.F. ±







ROAD

OLD RIVER

DO WNTOWN/FLATS DESIGN REVIEW COMMITTEE (FINAL SUBMISSION)

13300LD RIVER ROAD

FIRST FLOOR 3,450 G.S.F.
0UTDOOR PATIO 740 G.S.F.
11.30.2023

TENANT AREA INCLUDING DECK 3,265 N.S.F. ±
RESIDENTIAL 625 N.S.F. ±





residence restaurant (area public) restaurant (stock area)





A-4

residence restaurant (area public) restaurant (stock area)





13300LD RIVER ROAD



<u>Street View</u>





South Park Elevation





### <u>Parkside View</u>





### <u> Aerial View</u>





### Riverfront View





### <u>Riverfront View</u>





Exterior Balcony

1296 Old River

1250 Old River







Existing

Renovated





**Product Data** 

Rib Height: 7/8\*

Material Type: 7/8" Corrugated Rib Distance (Pitch): 2.67° Pitch

Available Gauges: A606-4 (aka Corten): 20, 22

Bare Cold Rolled: 22, 24, 26

Fasteners: Exposed

Panel Length: 1' to 52'

A606-4 (aka Corten): 39" Bare Cold Rolled: 37"

Coverage Area (Roof):

Coverage Area (Wall):

A606-4 (aka Corten): 37 Bare Cold Rolled: 34.67°

A605-4 (aka Corten): 34.67° Bare Cold Rolled: 32"

Roof Slope: 3/12

A606-4 (aka Corten) or Bare Cold Rolled

Dimensions

naturally.

DOWNLOAD DIMENSIONS &

Panels do not come pre-rusted. Here's an

example of how the material may weather

Installation over a solid substrate

. Use a high temperature roofing

nain