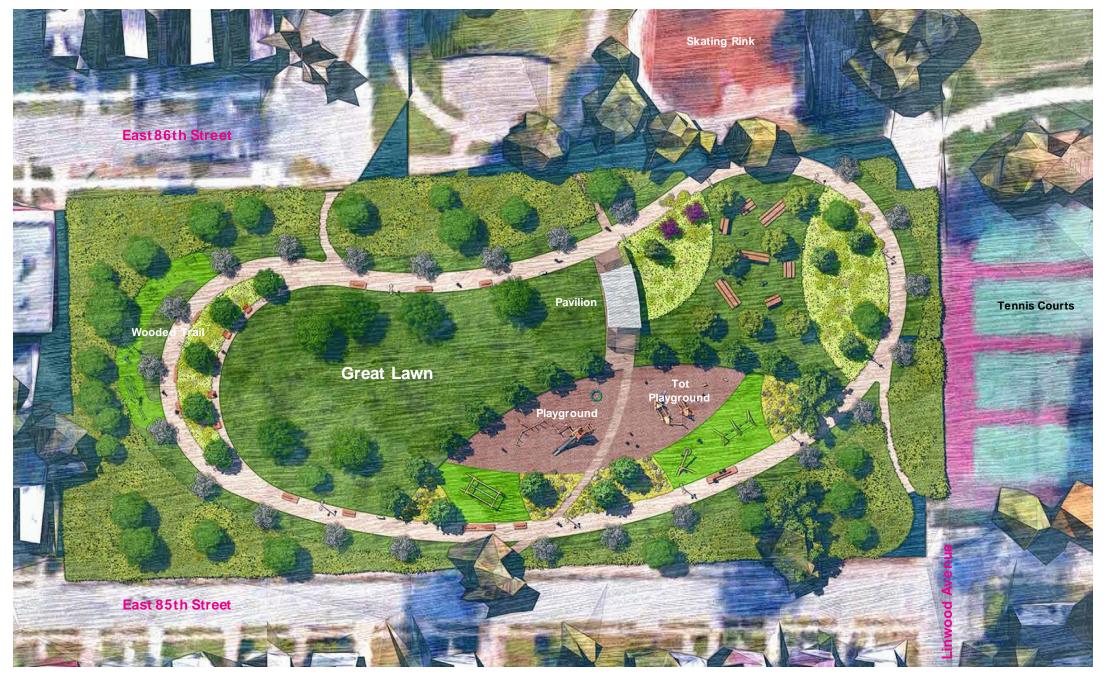

### Northeast Design Review

January 5, 2024

NE2023-030 – Hough Community Green Space: Seeking Final Approval

Project Address: 1596 East 86th Street

Project Representative: Alex Pesta, City Architecture

Ward 7- Councilmember Howse-Jones

#### HOUGH COMMUNITY GREEN SPACE | TIMELINE

Our approach is that the creation of the Hough Community Green Space is an ongoing process, and we are excited to share these updates and more to keep the process moving forward.

Hough Community Green Space

Western Reserve Land Conservancy
City Architecture | Andrew Sargeant

Hough Community Green Space | Historic Imagery

Western Reserve Land Conservancy City Architecture | Andrew Sargeant

Streetlife Site Furniture

1 8' Backless Bench

2 Two-sided 8' Bench w/ Back 3 8' Bench with Back

4 Picnic Table

5 Chaise Lounge

6 BBQ Grill

Toddler Play Area

Hough Community Green Space | Play Equipment