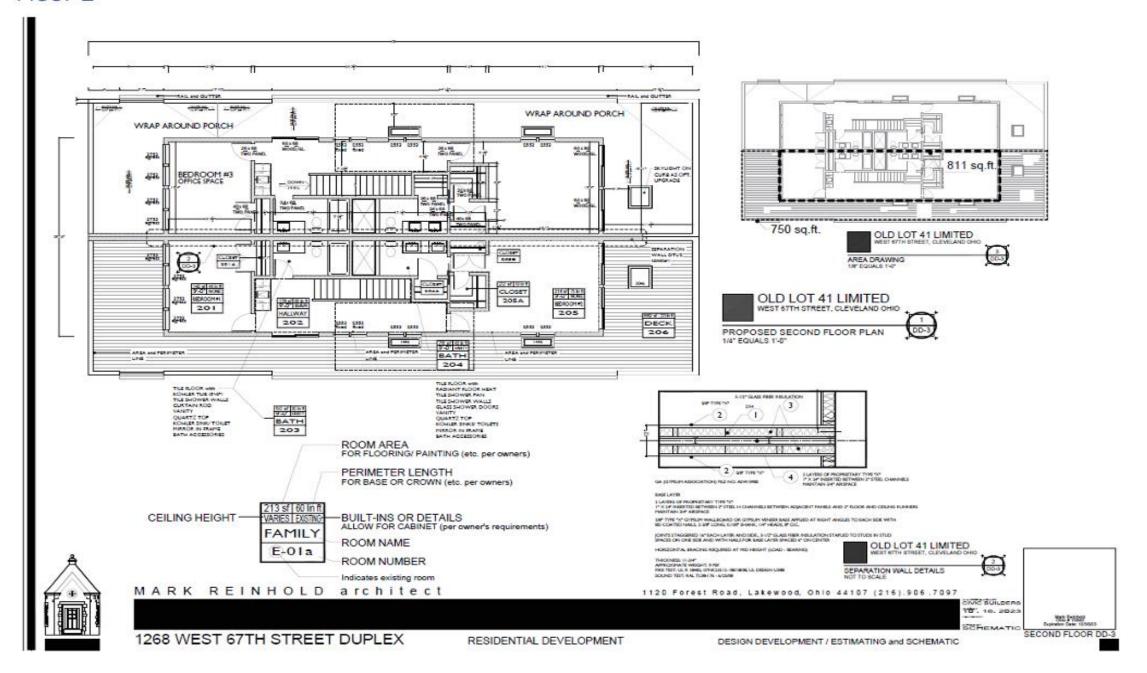

#### Floor Plans

Each townhome will be two stories and roughly 2,000 ft/sq and will be designed to accommodate age-in-place living. To achieve this concept, the first floor will contain all principal amenities including an option for a primary suite. The second floor will consist of the featured primary suite, an additional bedroom (office), a wet bar, and a wrap-around porch. In total the home will incorporate 3 bedrooms and 3.5 bathrooms. We believe this will be a highly marketable concept for potential buyers who want to stay in this close-knit neighborhood and ensure they have a practical living situation for decades to come. This concept would provide a unique option to the three or four floor walk-up townhomes that dominate new construction being offered in the Near West Side neighborhoods. The design itself mimics the brick retail façades that can still be found in this historic Italian neighborhood.