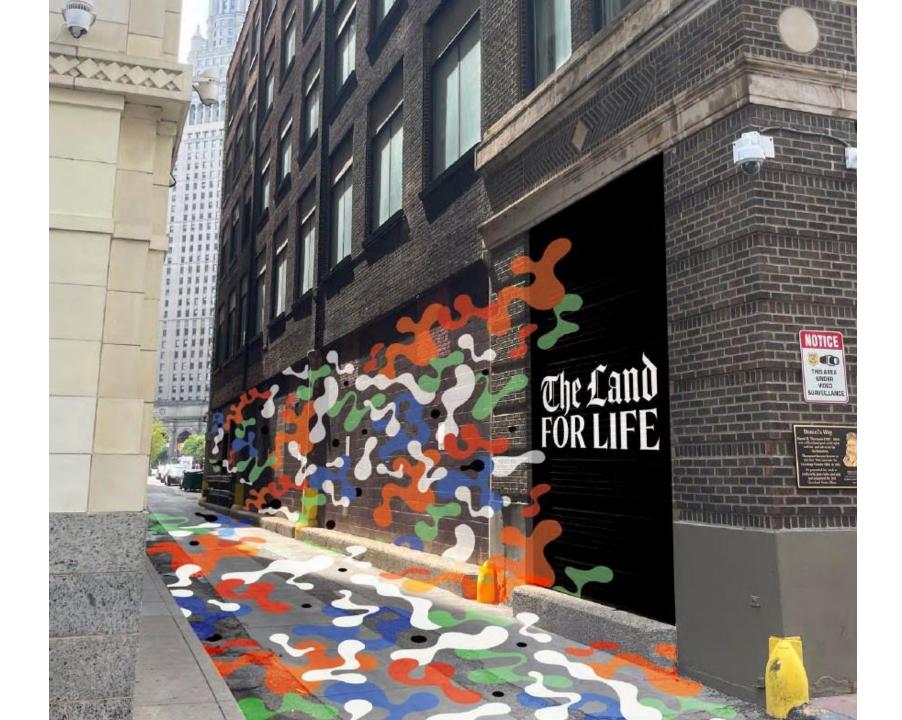

### Northeast Design Review

January 5, 2024

NE2023-030 – Hough Community Green Space: Seeking Final Approval

Project Address: 1596 East 86th Street

Project Representative: Alex Pesta, City Architecture

Ward 7- Councilmember Howse-Jones

SPA: Hough

#### HOUGH COMMUNITY GREEN SPACE | TIMELINE

Our approach is that the creation of the Hough Community Green Space is an ongoing process, and we are excited to share these updates and more to keep the process moving forward.