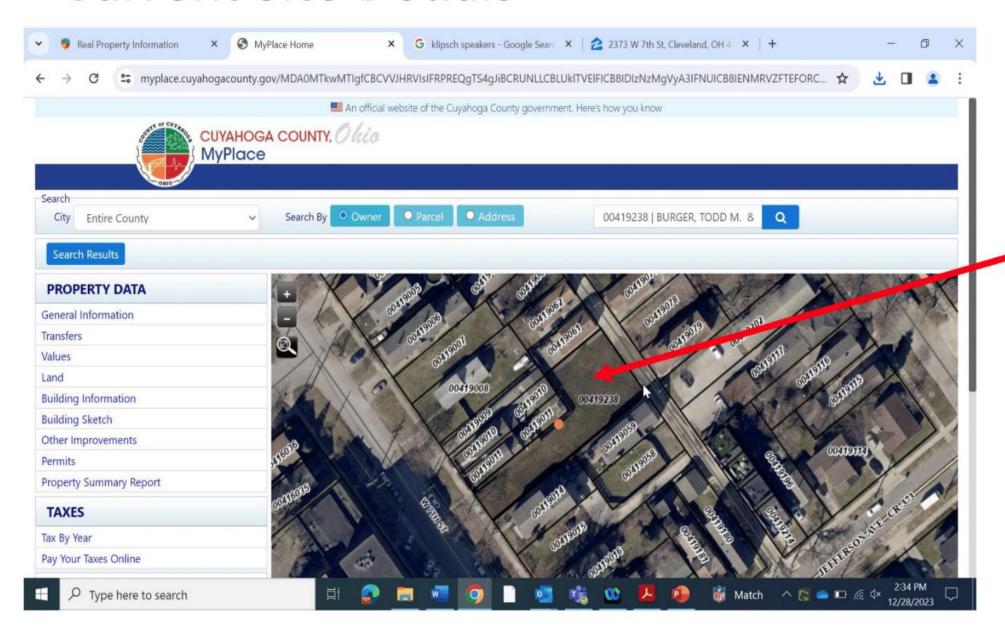

## **Lot Consolidations/Splits**

January 5, 2024

For PPN# 004-19-238

Address: 2373 West 7<sup>th</sup> Street

Representative: Todd Burger, Property Owner

Ward 3- Councilmember McCormack

**SPA: Tremont** 

# Lot Split Plan

**Todd Burger & Kristie Beck Owners** 

Lot Number: 004-192-38

## **Current Site Detials**

Lot# 004-192-38