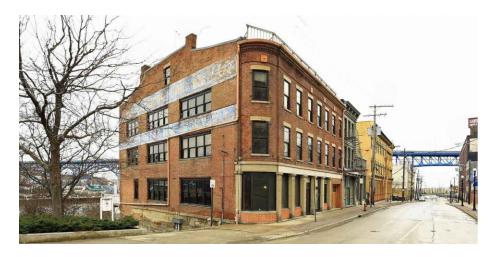

Project Representative: Rick Benos, The Arcus Group

Ward 3- Councilmember McCormack

**SPA: Downtown** 

# Proposed New Residence

1330 Old River Road Cleveland, Ohio







Site Location Map



RENDERING: NOT TO SCALE

SD-1



<u>Site Context Plan</u>



















24"X36" SHEET: SCALE 1/4"=1"-0" 12"X18" SHEET: SCALE 1/8"=1"-0" DO WNTOWN/FLATS DESIGN REVIEW COMMITTIEE (FINAL SUBMISSION)



































ENST. BASKUNT

Old River Road Elevation

### Front Elevation 24'X36" SHEET: SCALE 1/4"=1"-0" 12"X18" SHEET: SCALE 1/8"=1"-0"







The Arcus Group, Inc.

1330OLD RIVER ROAD

11.30.2023





River Elevation

#### West Elevation



11.30.2023

1/4"=1'-0" 12"X18" SHEET: SCALE 1/8"=1'-

DO WNTOWN/FLATS DESIGN REVIEW COMMITTEE (FINAL SUBMISSION)
13300LD RIVER ROAD











### Existing Streetscape











Existing Streetscape







### Existing Streetscape







#### Existing Riverfront









### Existing Riverfront-(North)











DO WNTOWN/FLATS DESIGN REVIEW COMMITTEE (FINAL SUBMISSION)

13300LD RIVER ROAD

11.30.2023









11.30.2023



DO WNTOWN/FLATS DESIGN REVIEW COMMITTEE (FINAL SUBMISSION) SHEET: SCALE  $1/4^{\circ}=1^{\circ}-0^{\circ}$ 12"X18" SHEET: SCALE 1/8"=1'-0" 13300LD RIVER ROAD

LOWER LEVEL FLOOR PLAN 4,900 G.S.F. (650 G.S.F. GROTTO - INCLUDED)

TENANT STORAGE 700 N.S.F. ±
TENANT AREA INCLUDING TOILET ROOMS 1,400 N.S.F. ±







ROAD

OLD RIVER

DO WNTOWN/FLATS DESIGN REVIEW COMMITTEE (FINAL SUBMISSION)

13300LD RIVER ROAD

FIRST FLOOR 3,450 G.S.F.
0UTDOOR PATIO 740 G.S.F.
11.30.2023

TENANT AREA INCLUDING DECK 3,265 N.S