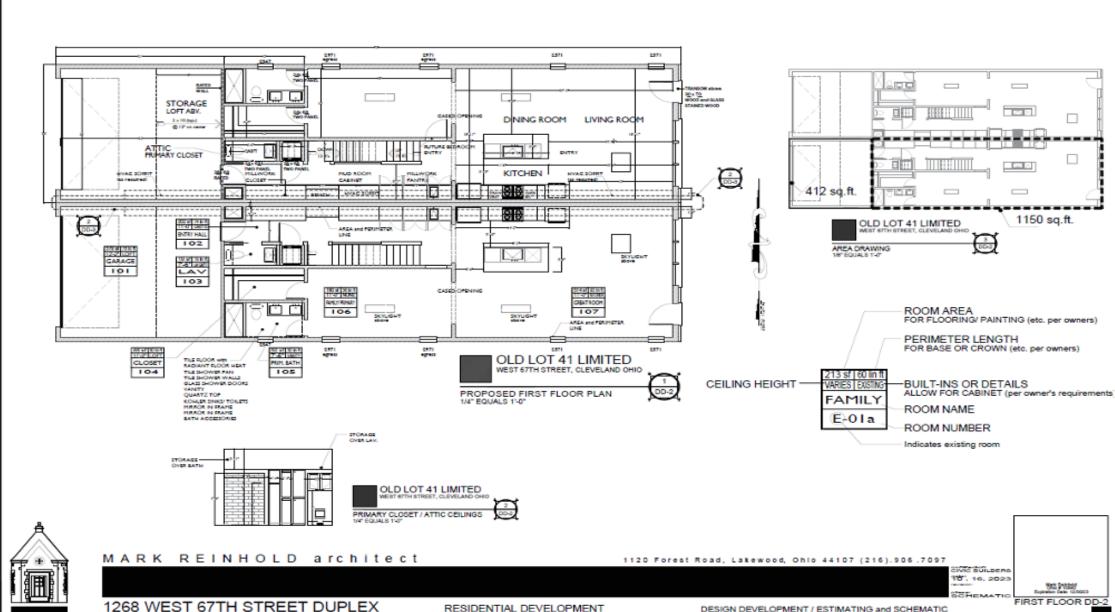

#### Floor Plans

#### Floor 1

Each townhome will be two stories and roughly 2,000 ft/sq and will be designed to accommodate age-in-place living. To achieve this concept, the first floor will contain all principal amenities including an option for a primary suite. The second floor will consist of the featured primary suite, an additional bedroom (office), a wet bar, and a wrap-around porch. In total the home will incorporate 3 bedrooms and 3.5 bathrooms. We believe this will be a highly marketable concept for potential buyers who want to stay in this close-knit neighborhood and ensure they have a practical living situation for decades to come. This concept would provide a unique option to the three or four floor walk-up townhomes that dominate new construction being offered in the Near West Side neighborhoods. The design itself mimics the brick retail façades that can still be found in this historic Italian neighborhood.