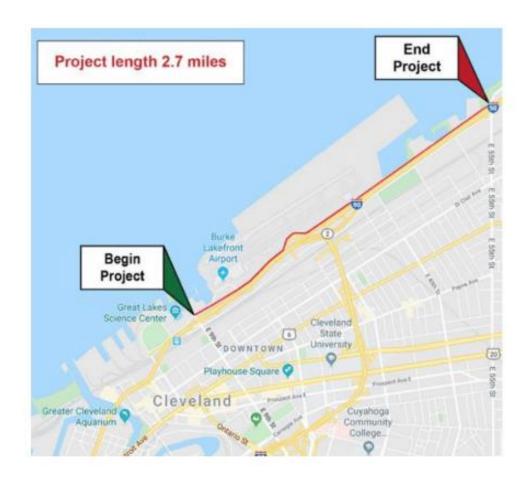

#### Site Location Map (District Level)

The site is less than one half mile from the Gordon Square Arts district at Detroit Avenue and W 65<sup>th</sup> Street to the south, and less than one half mile from Edgewater park and the lakefront to the north.

#### PROXIMITY TO LAKEFRONT BIKEPATH

The site is less than one half mile from the Lakefront Bikeway path. (Bikeway trails in black, bike street lanes in green and dotted green)