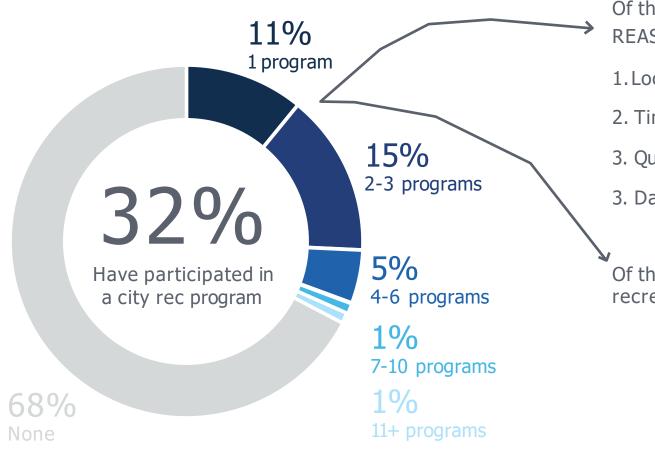

and timing of programs are most important for respondents.



Of those that participated, the top three PRIMARY REASONS why they participated were...

| 1. Location of | the program facility | 62% |
|----------------|----------------------|-----|
|----------------|----------------------|-----|

| 2. | Times | the | program | is | offered | 49% |
|----|-------|-----|---------|----|---------|-----|
|----|-------|-----|---------|----|---------|-----|

3. Quality of the program 
$$38\%$$

3. Dates the program is offered 38%

Which THREE of the items listed below are the PRIMARY REASONS why you or the other members of your household have participated in recreation programs offered by the City of Cleveland.

## Close to 60% of respondents rated the quality of rec programs as excellent or good.



Of those that participated, the top three PRIMARY REASONS why they participated were . . .

| 1. Location | of the | program facility | 62% |
|-------------|--------|------------------|-----|
|-------------|--------|------------------|-----|

2. Times the program is offered 49%

3. Quality of the program 38%

3. Dates the program is offered 38%

Of those that participated, the overall quality of the recreation programs they participated in were . . .



How would you rate the overall quality of the all the recreation programs you and the members of your household have participated in?

## Facilities not being well maintained are a



## Facilities not being well maintained are a



Online Survey
Open House
Pop Up

Please CHECK ALL the reasons that prevent you or members of your household