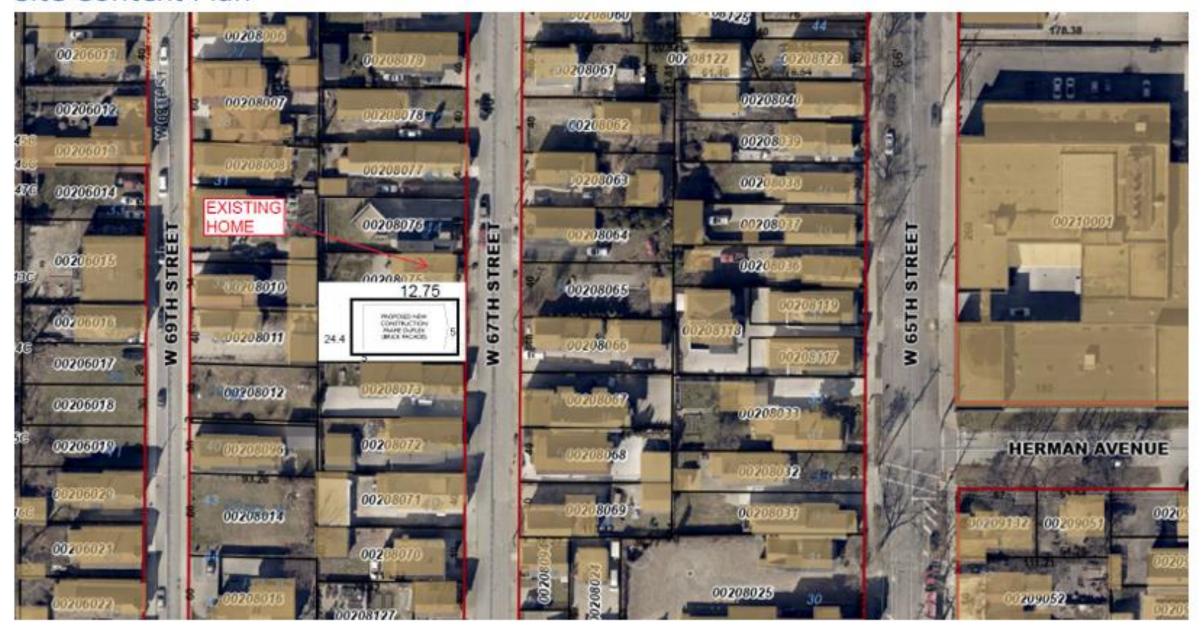

and Barry Insulation will be handling the green rating.

The acquisition cost is roughly \$300,000 and the development costs will be roughly \$1,000,000.

#### Site Location Map (District Level)

The site is less than one half mile from the Gordon Square Arts district at Detroit Avenue and W 65<sup>th</sup> Street to the south, and less than one half mile from Edgewater park and the lakefront to the north.





#### PROXIMITY TO LAKEFRONT BIKEPATH

The site is less than one half mile from the Lakefront Bikeway path. (Bikeway trails in black, bike street lanes in green and dotted green)



#### **Existing Conditions Plan**

1268 W67TH LOOKING WEST AT SITE



#### 1268 W67TH LOOKING SW AT SITE (LOT & EXSITING HOME)







#### W67TH NEIGHBORHOOD CONTEXT PHOTOS







#### Site Context Plan





#### Section / Elevation Drawings





#### Floor Plans

#### Floor 1





#### Illustrative Renderings









#### Materials



## Lot Consolidations/Splits



## **Lot Consolidations/Splits**

January 5, 2024



For PPN# 004-19-238

Address: 2373 West 7<sup>th</sup> Street

Representative: Todd Burger, Property Owner

Ward 3- Councilmember McCormack

**SPA: Tremont** 

# Lot Split Plan

**Todd Burger & Kristie Beck Owners** 

Lot Number: 004-192-38

# Location - Tremont Neighborhood





## **Current Site Detials**



Lot# 004-192-38

## Central Tremont Neighborhood – Aerial Views



Owners previously combined Lots A & B to form single Lot - now registered with Recorder Office

## Proposal Site Plan – Split Lots to Original Platting



- Requesting to split and return lots to origi