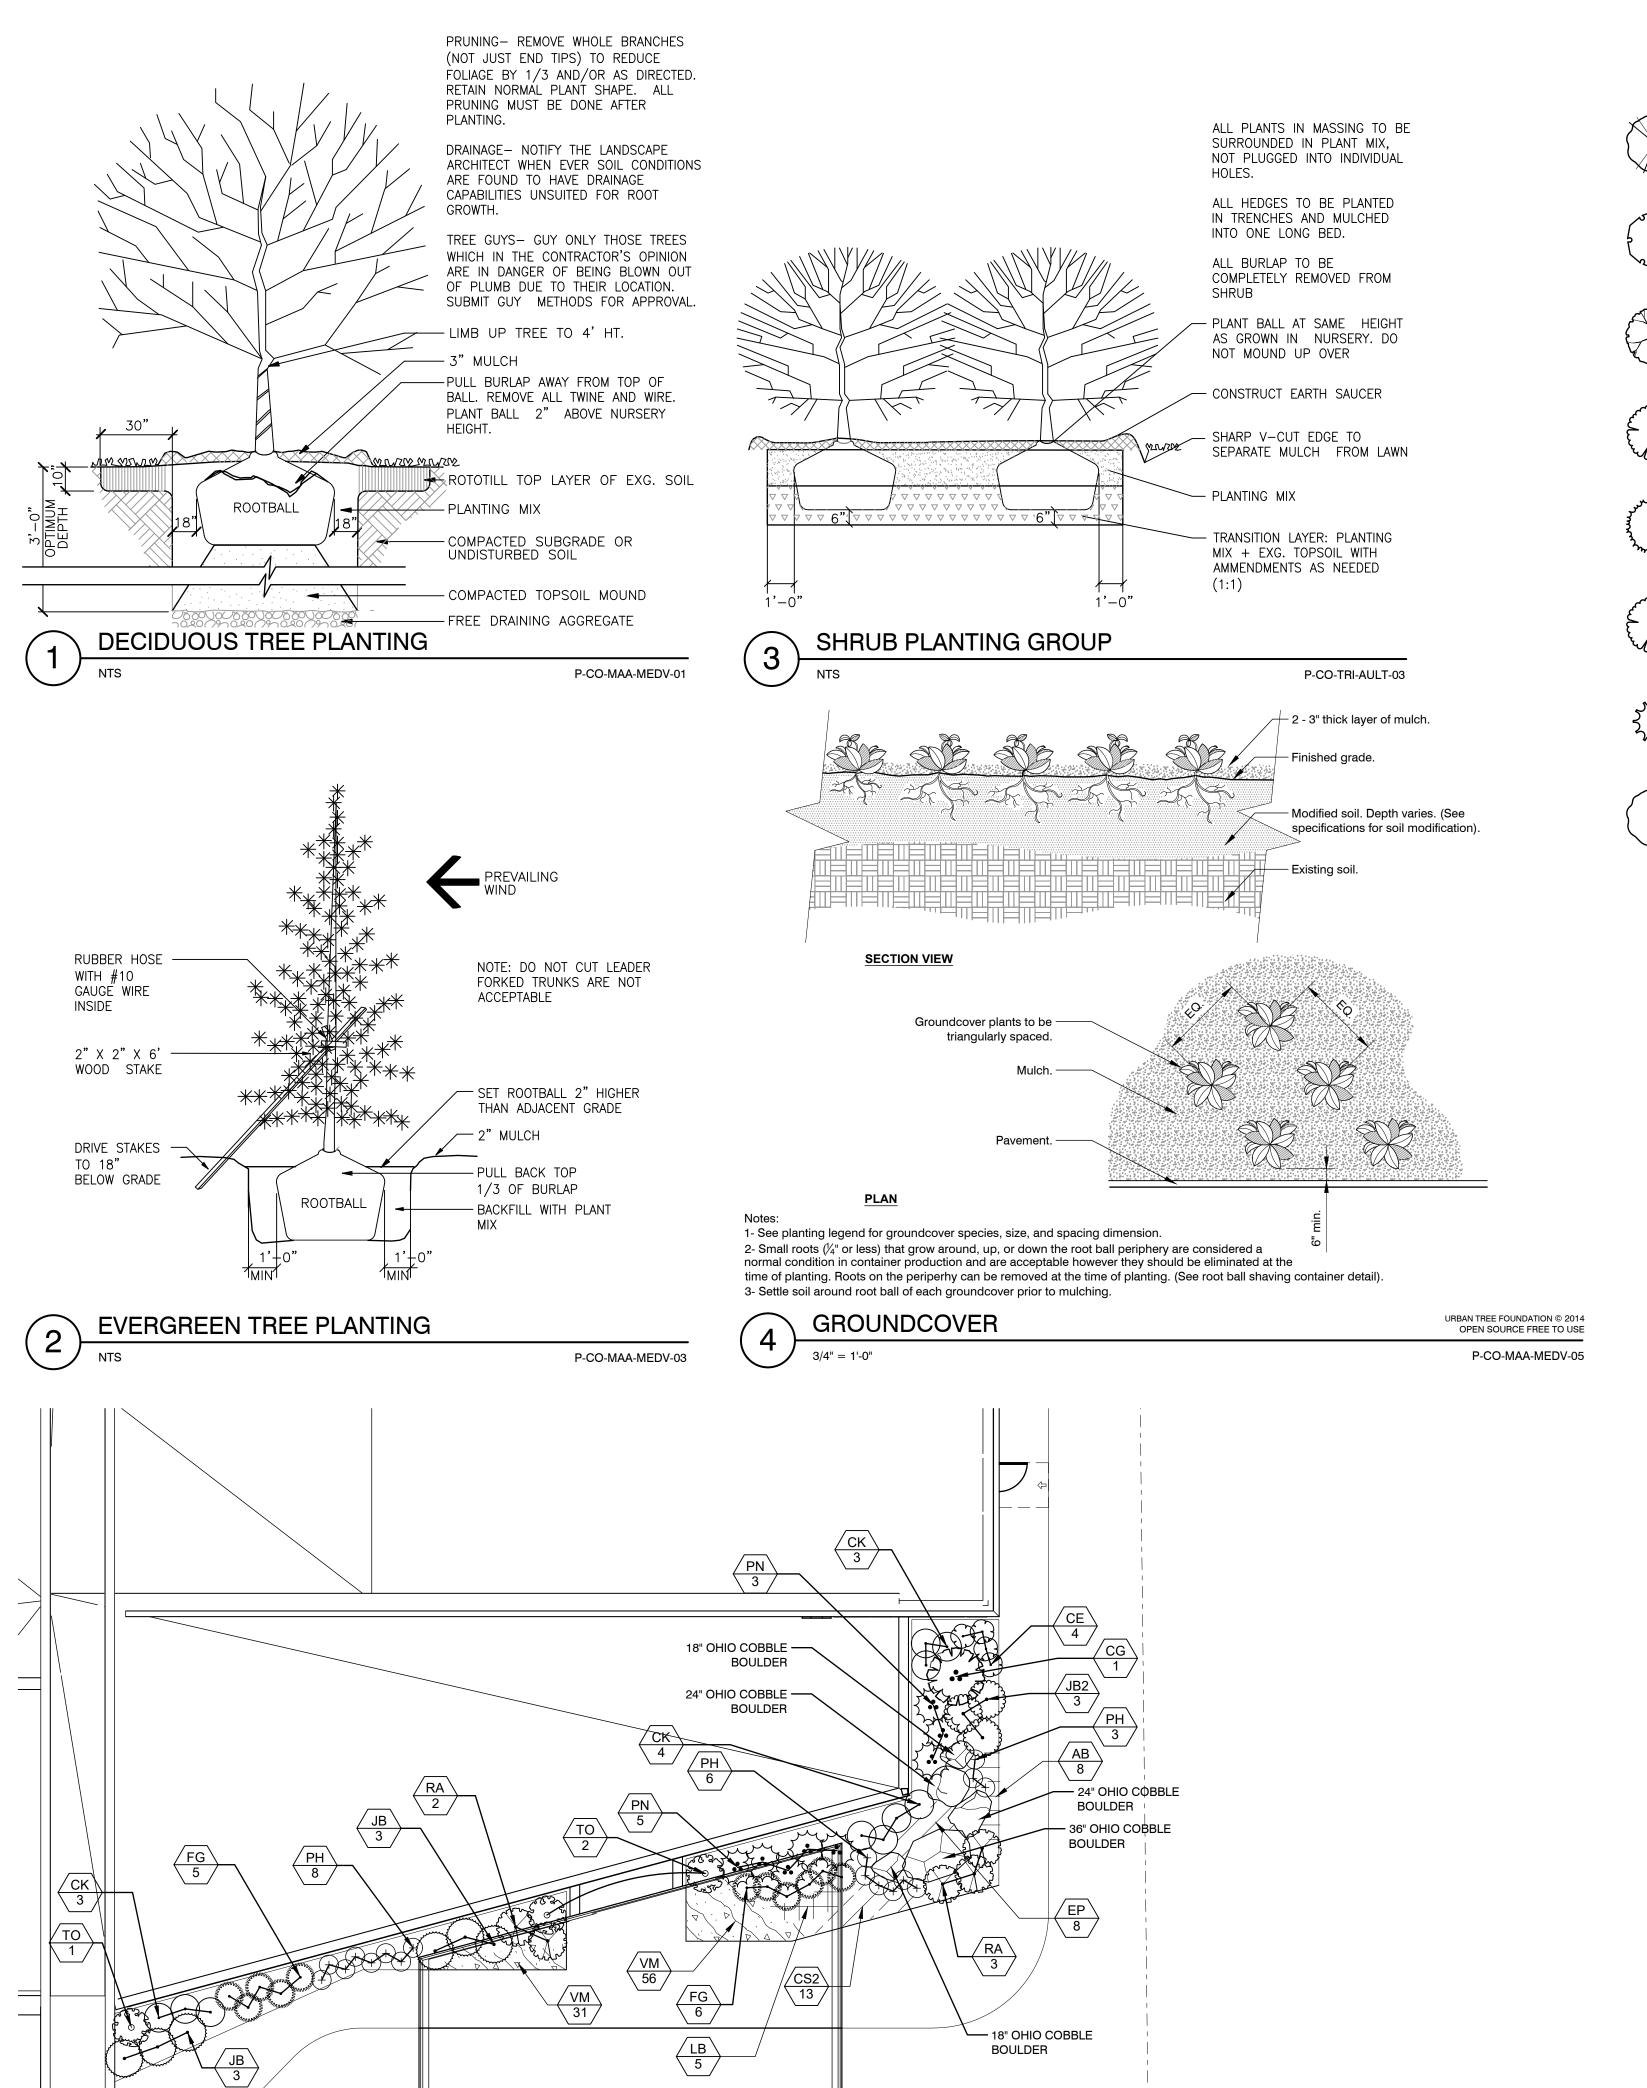

7. ALL PLANTS TO CONFORM TO THE AMERICAN STANDARD FOR NURSERY STOCK (ANSI-Z60.1-2014) IN REGARDS TO SIZING, GROWING AND B&B SPECIFICATIONS.

8. ALL PROPOSED PLANTING BEDS TO BE TILLED TO A MINIMUM DEPTH OF 12".

9. ALL PLANTING BEDS TO BE FERTILIZED WITH 10-10-10 OR APPROVED EQUAL.

10. PLANTING HOLES TO BE DUG A MINIMUM OF TWICE THE WIDTH AND 6-8 INCHES DEEPER THAN THE SIZE OF THE ROOT BALL OF BOTH SHRUB AND TREE AND TO BE AMENDED WITH ORGANIC SOIL CONDITIONER.

11. IN AREAS WHERE BEDROCK OR HEAVILY COMPACTED ROCK FILL IS ENCOUNTERED, THE PLANTING HOLES ARE TO BE DUG TO A MINIMUM OF THREE TIMES THE WIDTH AND ONE FOOT DEEPER THAN THE SIZE OF THE ROOT BALL. NOTIFY LANDSCAPE ARCHITECT IF FIELD CONDITIONS WARRANT ADJUSTMENT OF PLANT LOCATIONS.

13. ALL EXISTING PLANT MATERIAL SHOWN ON THIS PLAN IS TO BE PRESERVED UNLESS SPECIFICALLY NOTED OTHERWISE.

14. ALL SHRUBS AND GROUND COVER BEDS (EXISTING AND NEW), PLANTING BEDS, AND SHRUB MASSES SHALL HAVE A MINIMUM 3" DEEP SHREDDED HARDWOOD BARK MULCH. MULCH HEDGES IN A CONTINUOUS BED.