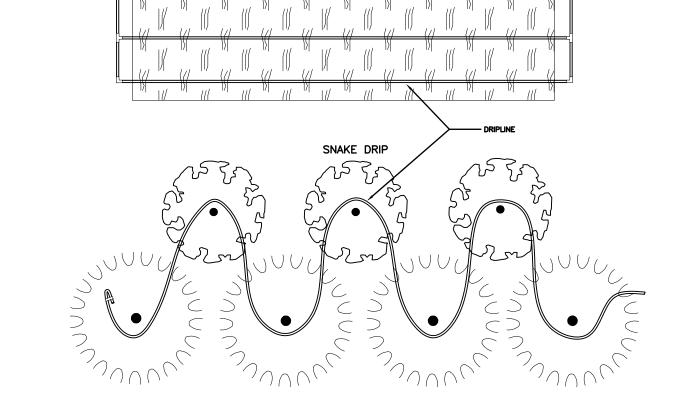

17. IF APPLICABLE LANDSCAPE CONTRACTOR TO COORDINATE WITH EXISTING OR PROPOSED IRRIGATION SYSTEM.

AND,

→ 775 Yard Street, Suite 325

■ www.ma-architects.com

**J** p 614 764 0407

f 614 764 0237

NIMAL

Columbus, Ohio 43212