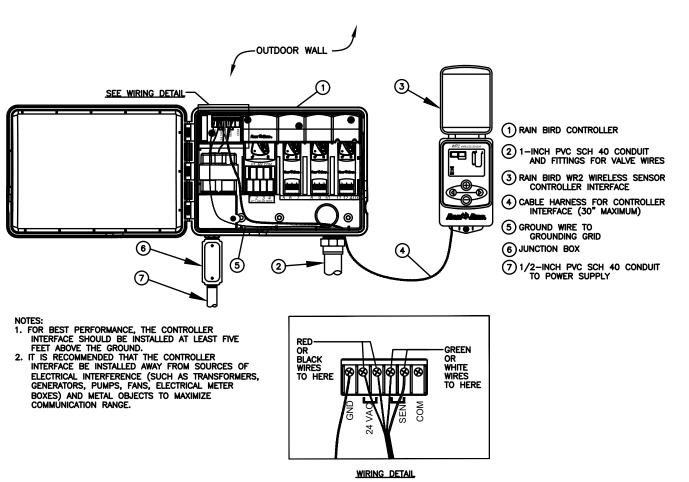

17. IF APPLICABLE LANDSCAPE CONTRACTOR TO COORDINATE WITH EXISTING OR PROPOSED IRRIGATION SYSTEM.

AND,

→ 775 Yard Street, Suite 325

■ www.ma-architects.com

**J** p 614 764 0407

f 614 764 0237

NIMAL

Columbus, Ohio 43212