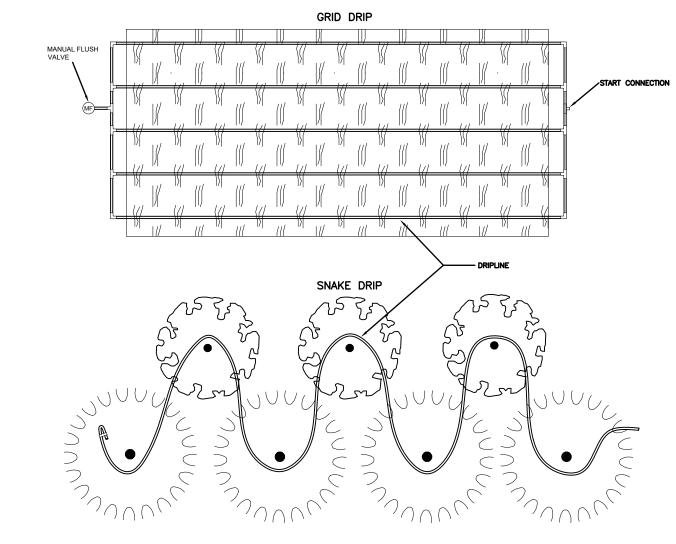

17. IF APPLICABLE LANDSCAPE CONTRACTOR TO COORDINATE WITH EXISTING OR PROPOSED IRRIGATION SYSTEM.

AND,

→ 775 Yard Street, Suite 325

■ www.ma-architects.com

**J** p 614 764 0407

f 614 764 0237

NIMAL

Columbus, Ohio 43212