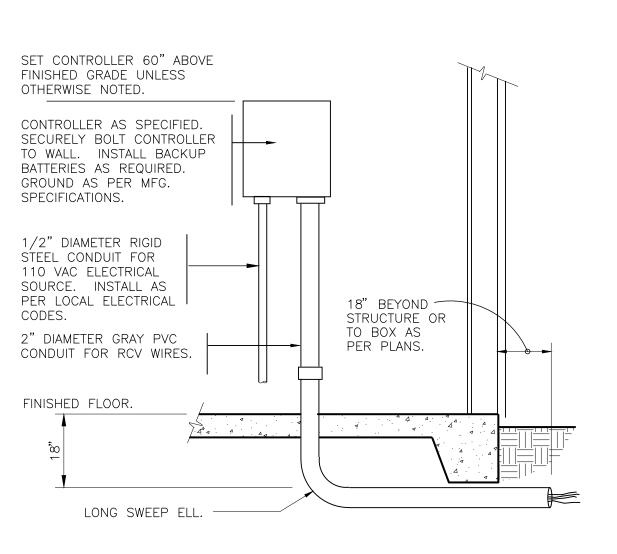

17. IF APPLICABLE LANDSCAPE CONTRACTOR TO COORDINATE WITH EXISTING OR PROPOSED IRRIGATION SYSTEM.

AND,

→ 775 Yard Street, Suite 325

■ www.ma-architects.com

**J** p 614 764 0407

f 614 764 0237

NIMAL

Columbus, Ohio 43212