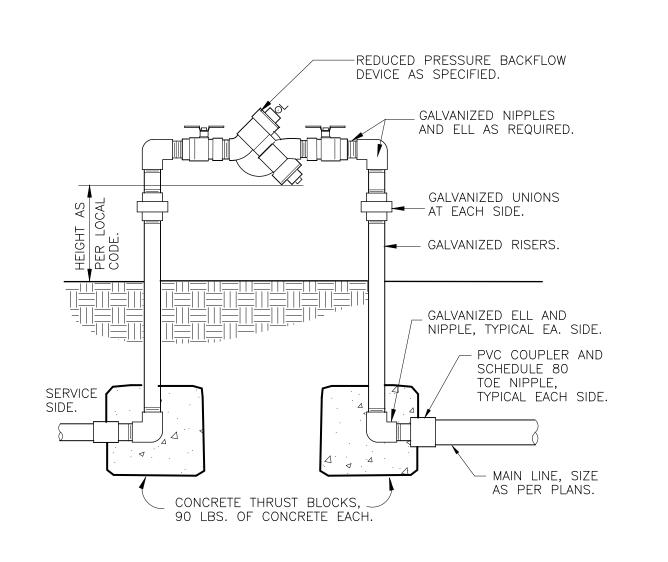

17. IF APPLICABLE LANDSCAPE CONTRACTOR TO COORDINATE WITH EXISTING OR PROPOSED IRRIGATION SYSTEM.

AND,

→ 775 Yard Street, Suite 325

■ www.ma-architects.com

**J** p 614 764 0407

f 614 764 0237

NIMAL

Columbus, Ohio 43212