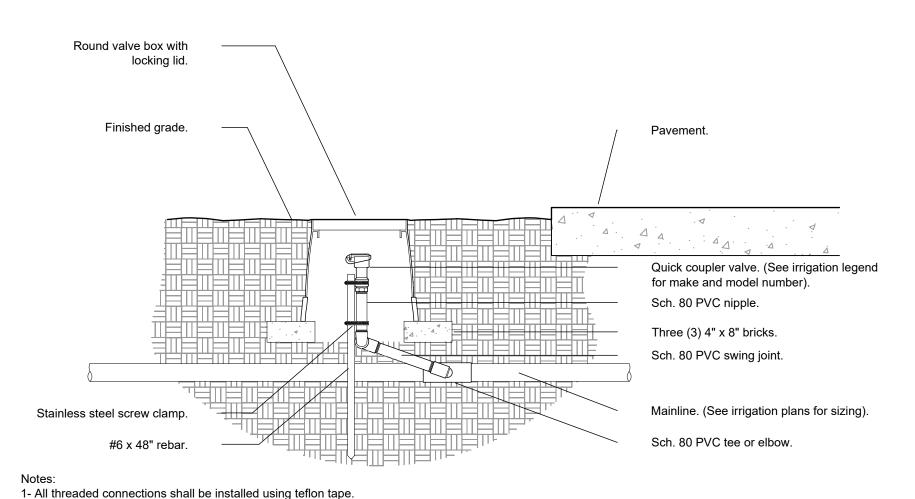

17. IF APPLICABLE LANDSCAPE CONTRACTOR TO COORDINATE WITH EXISTING OR PROPOSED IRRIGATION SYSTEM.

AND,

→ 775 Yard Street, Suite 325

■ www.ma-architects.com

**J** p 614 764 0407

f 614 764 0237

NIMAL

Columbus, Ohio 43212