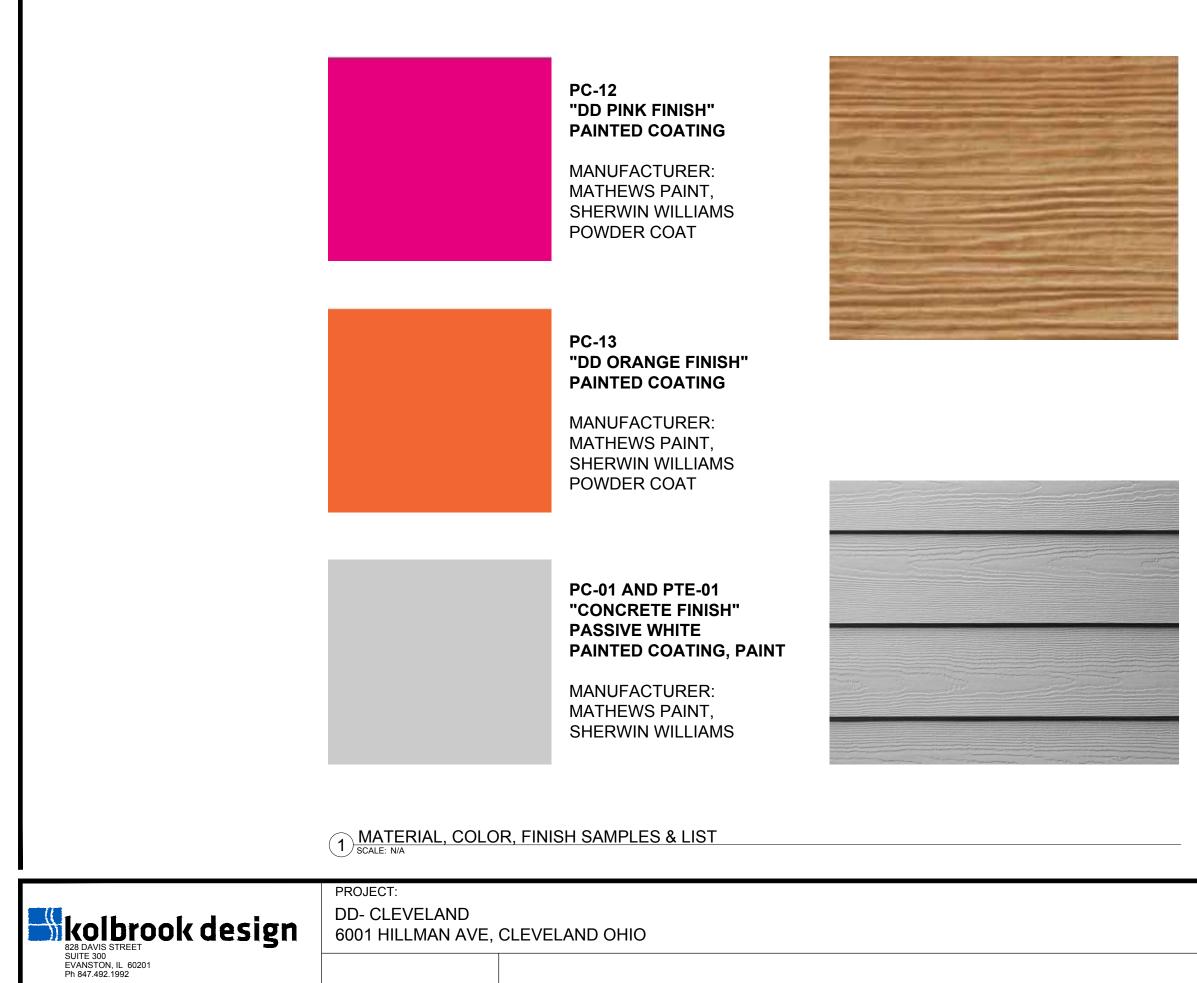

AN AVE CLEVELAND, OH                           | Date: 03/03/2021          | PIF: 445254-1 | property of Everbrite, LLC. Use<br>in any manner, without expr | property of Everbrite, LLC. Use or duplication<br>in any manner, without express written |
|  | Description: DUNKIN - CLEVELAND                                   | Customer Signature:       |               |                                                                | permission of Everbrite, LLC, is prohibited.                                             |



UMBRELLA



UMBRELLA WITH SEATING







PATIO TABLES



€WS-1

2 FURNISHING SCALE: N.T.S.



PROJECT: DD- CLEVELAND 6001 HILLMAN AVE, CLEVELAND OHIO WSCX-2

| Job No.<br>1502.041      |
|--------------------------|
| Issue Date<br>04/16/2021 |
| Project Area<br>995SF    |



Copyright © 2021 Kolbrook Design, Inc.

PS-03 WOOD FINISH "HONEY GLAZE WOOD PATTERN" FIBER CEMENT SIDING

MANUFACTURER: WOODTONE

PS-01 CONCRETE FINISH "PEARL GRAY" FIBER CEMENT PANEL

MANUFACTURER: JAMES HARDIE

| Job No.<br>1502.041      |
|--------------------------|
| Issue Date<br>04/16/2021 |
| Project Area<br>995SF    |





# 

**Designer** Steve Breidenbach Date 2/24/2021

| Schedule |             |          |                                                     |                             |                                                                                                                                        |  |  |
|----------|-------------|----------|-----------------------------------------------------|-----------------------------|---------------------------