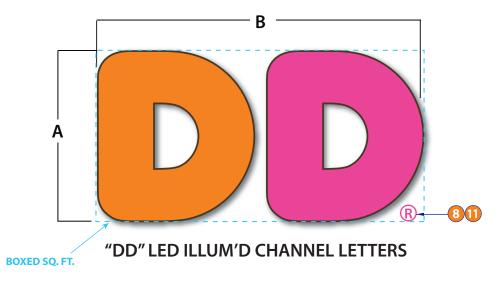

-----------------------------------------------|---------------------------|---------------|------------------------------------------------------------------------------------------|
| Customer/Site No: 363067                                          | Prepared By: Theresa Behr |               | These drawings and designs are the exclusive                                             |
| Address: 6001 HILLMAN AVE CLEVELAND, OH                           | Date: 03/03/2021          | PIF: 445254-1 | property of Everbrite, LLČ. Use or duplication<br>in any manner, without express written |
| Description: DUNKIN - CLEVELAND                                   | Customer Signature:       |               | permission of Everbrite, LLC, is prohibited.                                             |





| 00 | <br> | 110 11 | ETTER | ~ - | <u></u> | $\sim$ |  |
|----|------|--------|-------|-----|---------|--------|--|

A CENITA "O" I ETTEO CECTIONI

| CHANNEL LETTER SPECIFICATIONS |                                                      |  |  |  |  |  |  |
|-------------------------------|------------------------------------------------------|--|--|--|--|--|--|
| NO.                           | DESCRIPTION                                          |  |  |  |  |  |  |
| 1                             | .050 x 5"D ALUM. RETURNS PAINTED PMS 7540C DARK GRAY |  |  |  |  |  |  |
| 2                             | 1" TRIMCAP TO BE #313 BRONZE                         |  |  |  |  |  |  |
| 3                             | .063 ALUMINUM BACKS                                  |  |  |  |  |  |  |
| 4