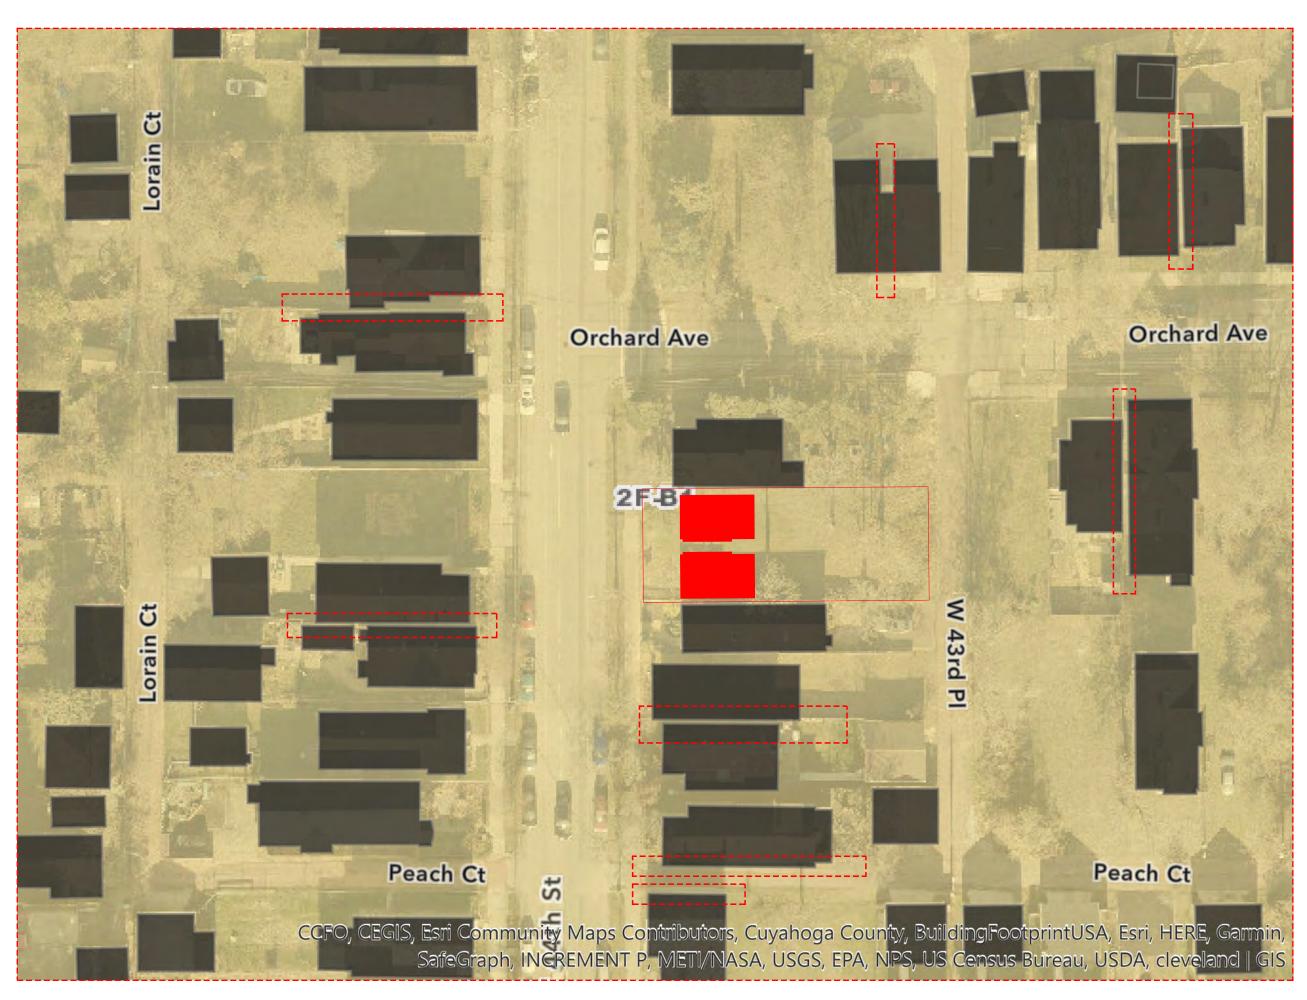

## For PPN# 007-02-002 **Project Address: 2055 West 44th Street** Project Representative: Michael David, BR Knez <u>Note: this project was Tabled by the Planning Commission on March 19, 2021.</u>

## **PROJECT SCOPE & DATA:**

BUILDING INFO: ADDRESS 2055 W 44 ST CLEVELAND, OH. 44113 (SPLIT LOT A) 007-02-002 PPN: LOT AREA: 45' X 113' (5,085 SF) SPLIT LOT AREA: 22.5' X 113' (2,543 SF) LAND USE: (5000) R - RES VACANT LAND LEGAL DESCRIPTION: NEIGHBORHOOD 02175 R, SINGLE FAMILY RESIDENTIAL PROPOSED BUILDING USE: CONSTRUCTION TYPE: VB (NON SPRINKLERED) 2F--RESIDENTIAL TWO FAMILY ZONING: ARFAS FIRST FLOOR 512 GSF (456 NSF) SECOND FLOOR 512 GSF (454 NSF) COVERED PORCH 85 GSF 451 GSF BASEMENT 16'-0" 68'-0" 3'-0" PER TABLE R302.1, FIRE RESISTANCE RATED REQUIRED. ONE HOUR REFERENCE A1-01 SIDEYARD PROJECTION SETBACK AND 2'-0" THAN 2' AND LESS THAN 5'. **MEETS REQUIREMENTS OF MAXIMUM 25%** NO RESTRICTION ON PENETRATIONS SIDEYARD SETBACK (SOUTH): SIDEYARD FIRE SEPARATION DISTANCE (SOUTH): 3'-0"

## **SITE LOCATION:**

**NEIGHBORHOOD AERIAL** 

**NEIGHBORHOOD HISTORIC** 

W 44TH STREET FACING SOUTH (SITE FROM SIDEWALK)

SOUTHERN PROPERTY LINE FROM ALLEY FACING WEST (SOUTH NEIGHBOR'S SETBACK)