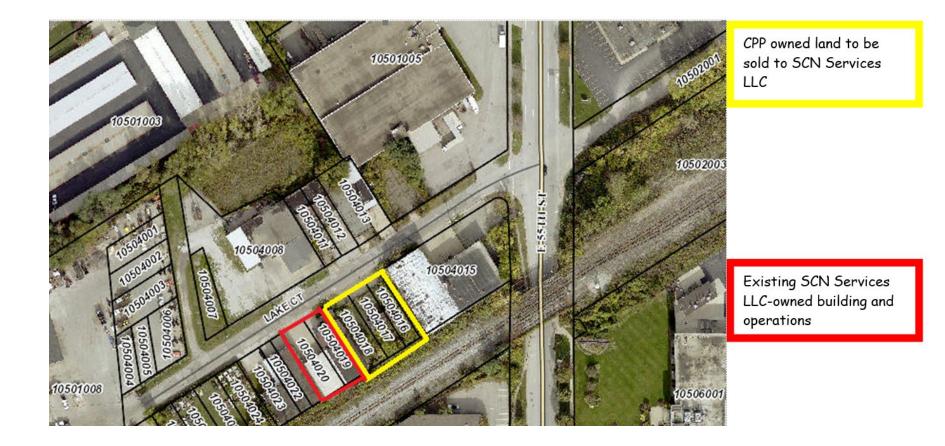

AST 79TH STREET, RAWLINGS AVENUE, AND HOLTON AVENUE - CONSTRUCTION OPPORTUNITY INSTITUTE OF CLEVELAND (COIC)









# **NORTHWEST LOOKING SOUTHEAST** EAST 79TH STREET, RAWLINGS AVENUE, AND HOLTON AVENUE - CONSTRUCTION OPPORTUNITY INSTITUTE OF CLEVELAND (COIC)









Ordinance No. 230-2021(Ward 10/Councilmember Hairston): Authorizing the Commissioner of Purchases and Supplies to sell certain City-owned property not needed for public use located at 5470 Lake Court to SCN Services LLC for purposes of business expansion; and proffering certain representations for purposes of the Amended and Restated Trust Indenture from the City of Cleveland.

# Cleveland City Planning Commission

## Real Estate Legislation April 16, 2021





Sale of PPNs 105-04-016, -017 and -018 for Business Expansion



#### Sale of PPNs 105-04-016, -017 and -018 for Business Expansion Existing Headquarters Building 5466 Lake Court



#### Sale of PPNs 105-04-016, -017 and -018 for Business Expansion Existing Condition of CPP Property 5470 Lake Court



#### Sale of PPNs 105-04-016, -017 and -018 for Business Expansion

#### **Project Details:**

- Director of Dept. of Public Utilities will sell land no longer needed by CPP located at 5470 Lake Court to SCN Services LLC for expansion of its existing power tool and equipment servicing business, Kay Dee Air & Electric Tool.
- The 3 parcels of surplus land will be consolidated with the Company's existing headquarters. The Company has been working with the Department of Economic Development on plans for the expansion of its existing business, a factory auth