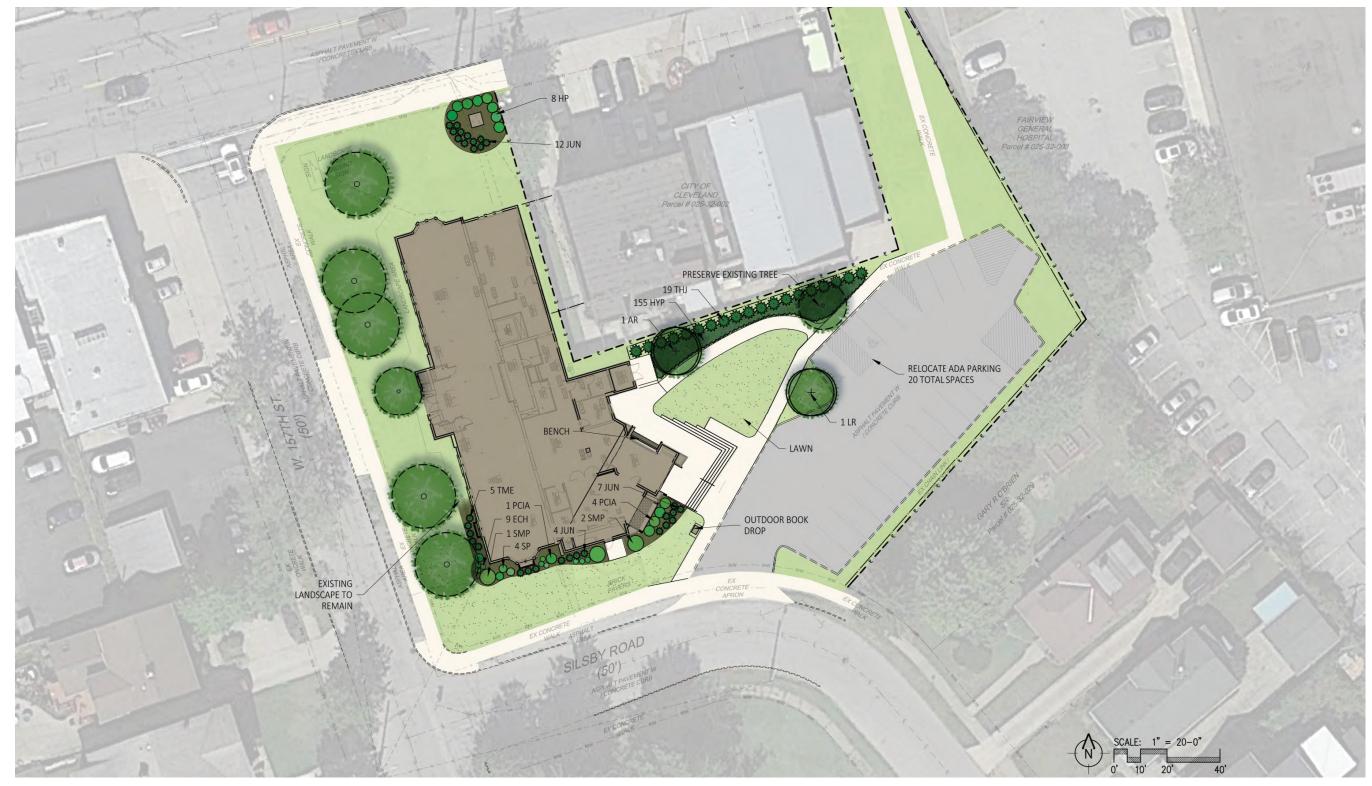

verly bright during those rare occasions where its brightness would exceed ambient light.





April 16, 2021

NW2021-006 – Proposed Demolition of a 2 ½- Story Mixed-Use Building: Seeking Final Approval per § 341.08 of the Cleveland Codified Ordinances **Project Address: 3267 West 25<sup>th</sup> Street** Project Representative: Matt Moss, Staff Planner







April 16, 2021

## FW2021-009 – West Park Library Renovation: Seeking Schematic Design Approval **Project Address: 3805 West 157<sup>th</sup> Street** Project Representative: Laura Rees, Vocon



## **DESIGN REVIEW**

MARCH 26 2021

# CLEVELAND PUBLIC LIBRARY WEST PARK BRANCH





LORAIN AVENUE

### EXISTING EXTERIOR VIEWS | LORAIN ROAD | WEST 157TH



### EXISTING EXTERIOR VIEW | SILSBY ROAD







# LANDSCAPE SITE PLAN | PROPOSED



Landscape Plan Cleveland Public Library West Park Branch | 03.24.21

# LANDSCAPE | PROPOSED

Trees





AR - Red Maple

LR - Fruitless Sweetgum

Wausau Tile Long Base Block Bench C





DERUlandscape architecture 812 Huron Road E, #411 Cleveland. OH 44115 | 216.466.4355

# Shrubs and Perennials





HP - Hydrangea

HYP - St. Johnswort





PCIA - Mock Orange

SMP - Lilac





THJ - Arborvitae

TME - Everlow Yew

Plant Palette and Furnishings Cleveland Public Library West Park Branch | 03.24.21



JUN - Juniper



SP - Spirea



ECH - Coneflower

# PROPOSED EXTERIOR VIEW | LORAIN AVENUE



# PROPOSED EXTERIOR VIEW | WEST 157TH



# PROPOSED EXTERIOR VIEW | SILSBY ROAD



# LOWER LEVEL PLAN | EXISTING











# LOWER LEVEL PLAN | PROPOSED



VOCON. 190622.01 | CLEVELAND PUBLIC LIBRARY W