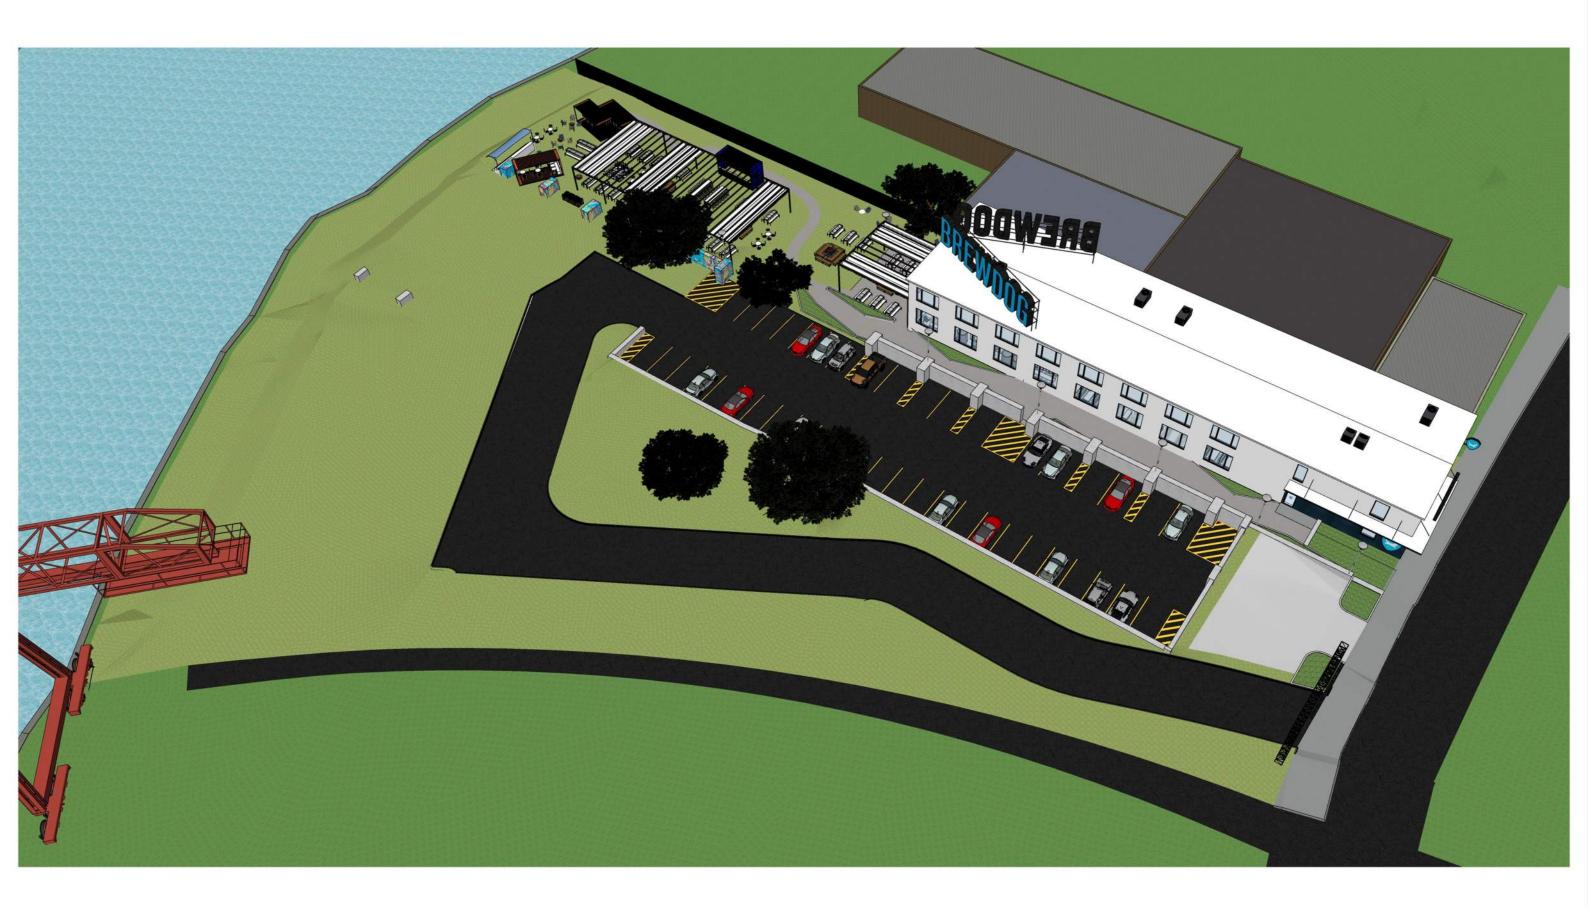

SI<br>OF AODK, INC. T<br>CONSTRUCTION OF<br>SITE INDICATED.<br>UNAUTHORIZED US<br>ALTERATION OR R<br>OF THE DOCUMEN<br>DESIGN IS PROHIB<br>WRITTEN PERMISSI<br>AODK, INC. | ORMATION<br>VE PROPERTY<br>HEY ARE FOR<br>VLY AT THE<br>SE,<br>EPRODUCTION<br>TS AND<br>ITED WITHOUT |
| 19.54                                                                                                                                                                                                                        |                                                                                                      |

























Avian, Cleveland - External Bar / Seating Mood images







Avian, Cleveland - Dog Park + Playground Moodsheet Rev A







Avian, Cleveland - Site Isometric (Option1)







Avian, Cleveland - Site Isometric (Extent)









Avian, Cleveland - Entrance View









Avian, Cleveland - Outdoor Seating Area View (Option1)









Avian, Cleveland - Outdoor Seating Area View (Extent)















Avian, Cleveland - 3D Visual





November 22, 2019

Mr. Matthew Weber, P.E. Weber Engineering Services 2555 Hartville Road, Suite B Rootstown, OH 44272

#### Re: Barrington Building, 1970 Carter Road – Cleveland, Ohio Utility Review Approval (CDPP-10-27-2019-0001234)

Dear Mr. Weber:

The Northeast Ohio Regional Sewer District (NEORSD) is in receipt of plans for a parking lot and storm sewer system to be connected to a manhole on Carter Road that is a part of the Westerly Low-Level Interceptor system. The connection will be made to District manhole LLA00235 usin