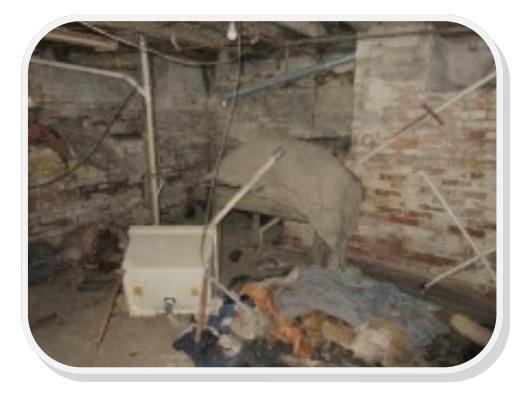

## **SHEET INDEX:**

- NEIGHBORHOOD CONTEXT PHOTOGRAPHY
- EXISTING PROPERTY PHOTOGRAPHY
- A1-01R FLOOR PLANS

CONFIRMED IN THE FIELD BY A PROFESSIONAL ENGINEER UNDER THE SCOPE AND GUIDANCE OF THE SELECTED GENERAL CONTRACTOR PRIOR TO OR IN PREPARATION OF BUILDING ADDITION LAYOUT. CONFIRMATION OF THE DIMENBSIONS SHOWN OR THEIR DISCREPANCIES SHALL BE PROVIDED IN WRITTEN FORMAT TO THE OWNER AND ARCHITECT AS A SUBMITTAL BEFORE PROCEEDING WITH THE WORK.

W 44TH STREET - WEST SIDE SW

W 44TH STREET - WEST SIDE ACROSS FROM PROPOSED PROJECT

W 44TH STREET - WEST SIDE NW

W 44TH STREET - WEST SIDE SOUTH

ORCHARD AVE - NORTH SIDE ACROSS FROM PROPOSED PROJECT

W 44TH STREET - WEST SIDE