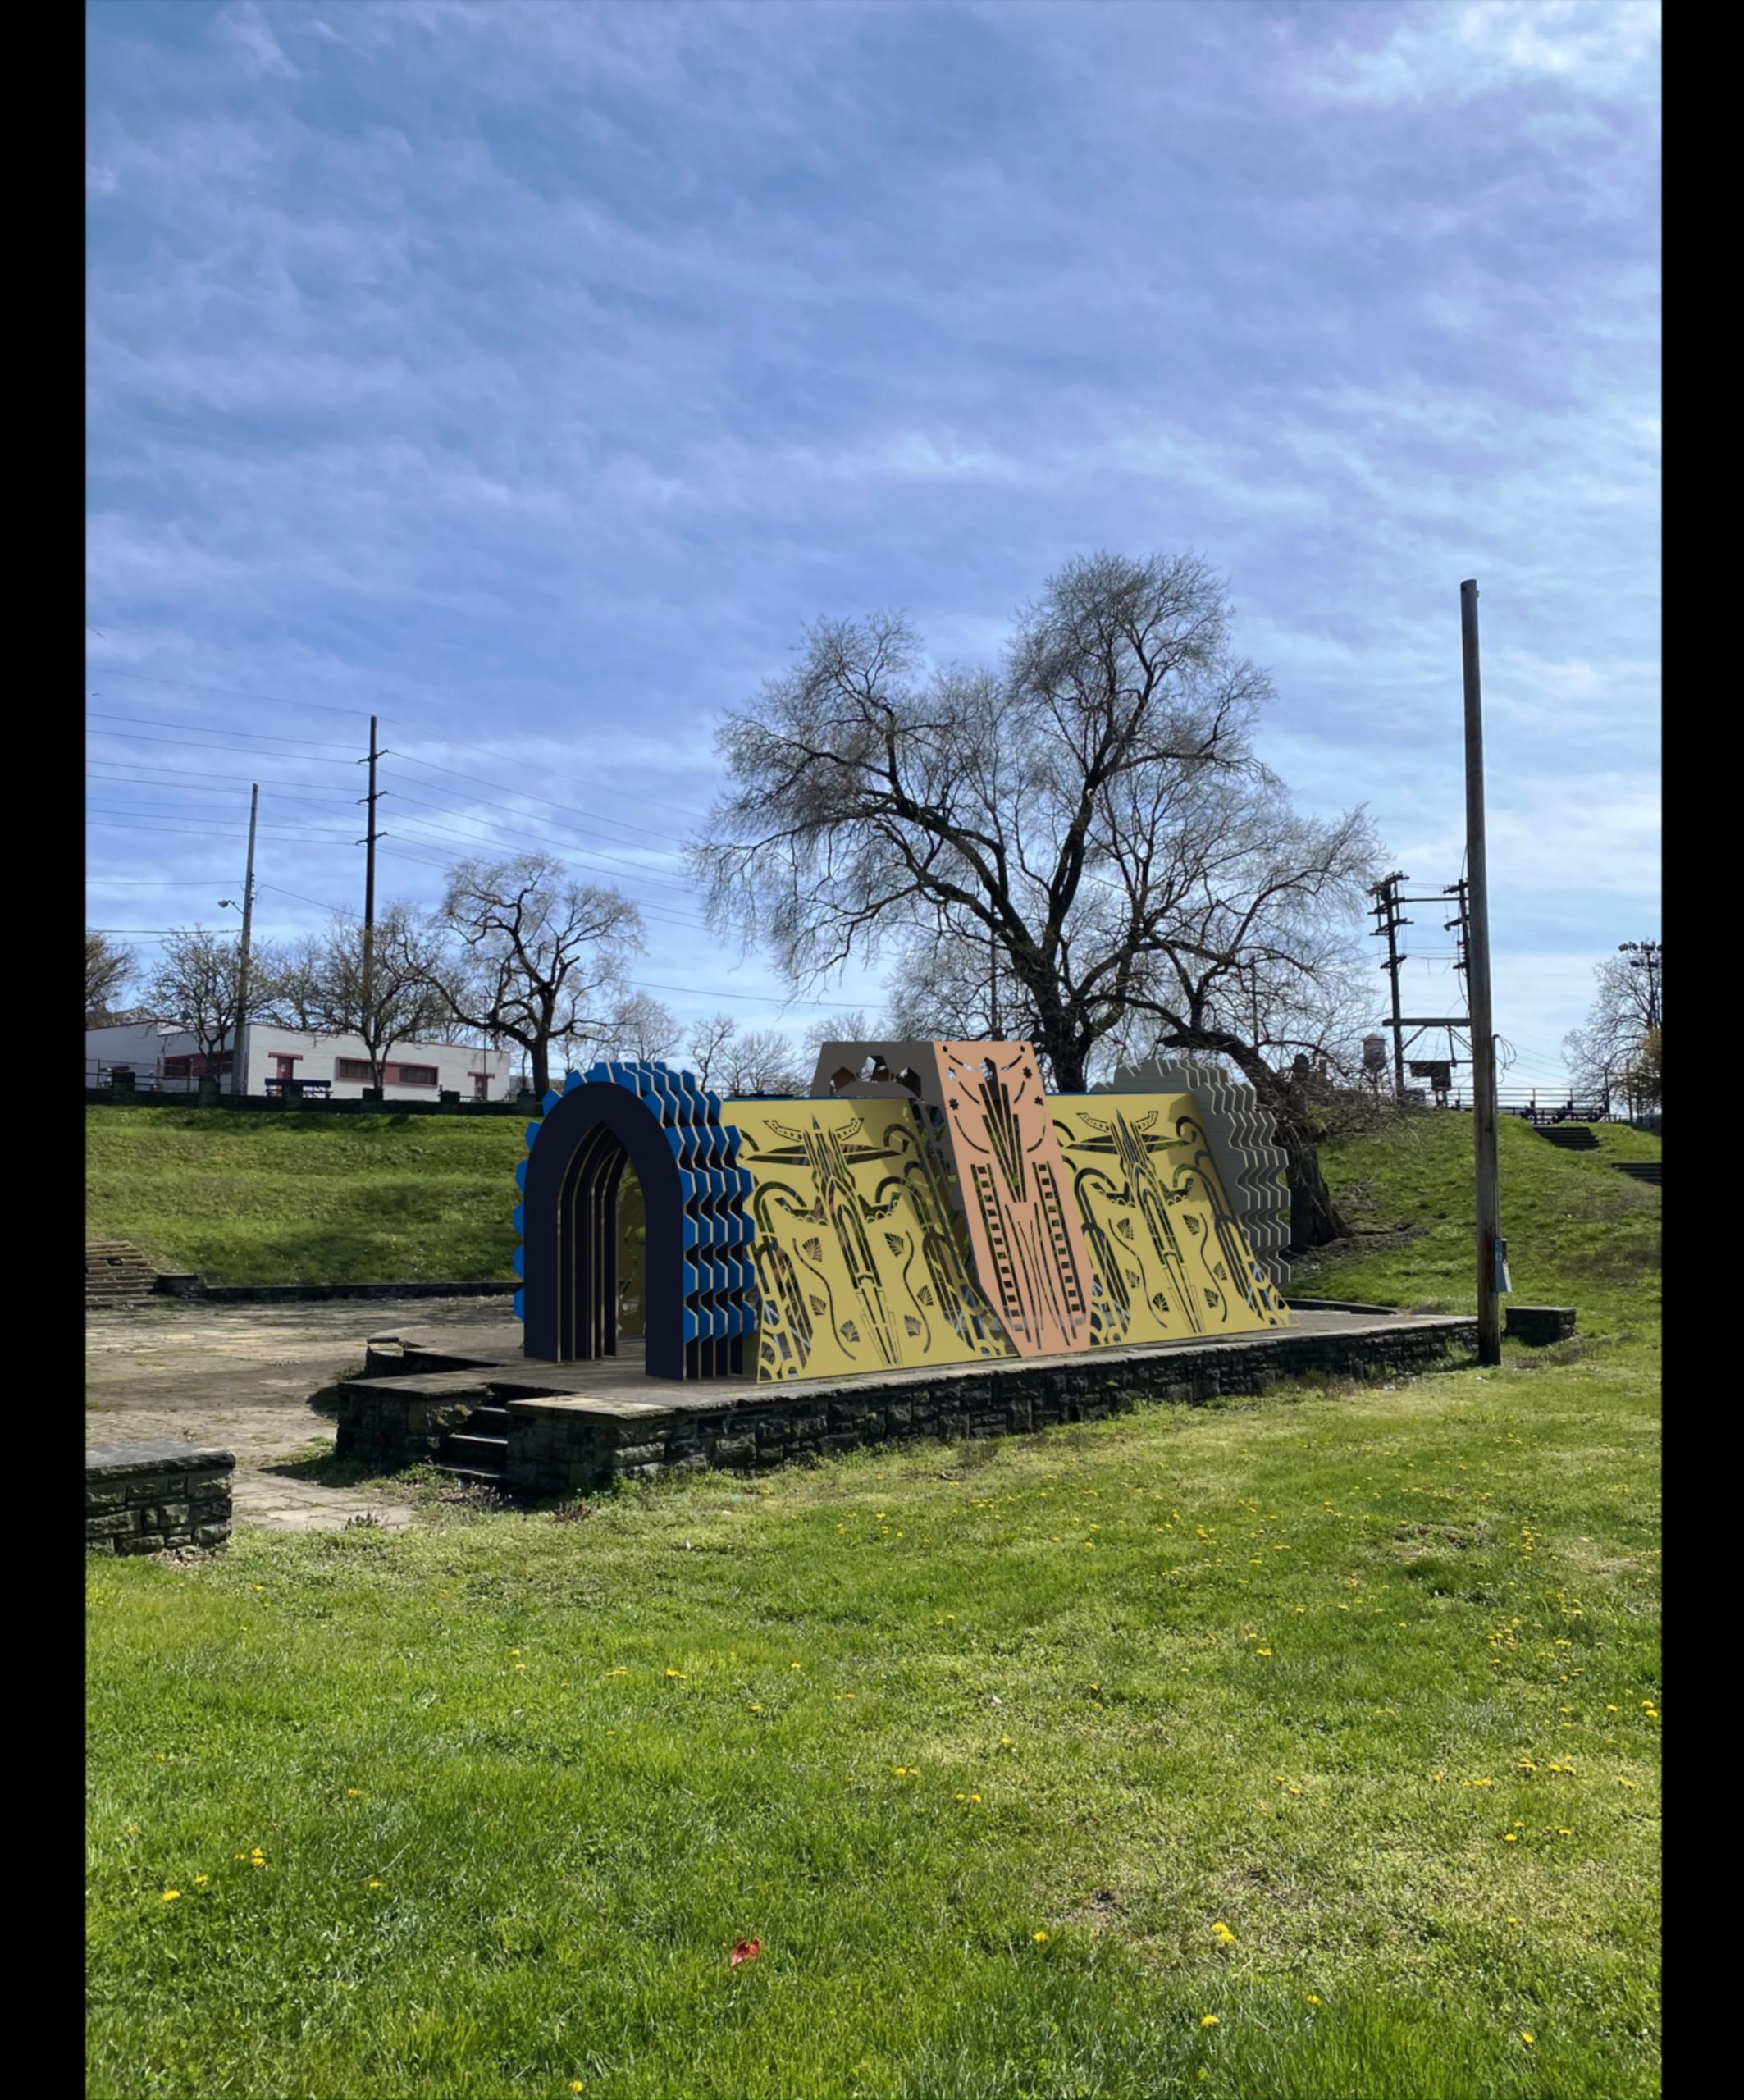

studio

April 16, 2021

DF2021-005 - *Maya Sculpture*: Seeking Final Approval **Location: TBD** Presenter: David Biro, Artist Public Art Proposal City of Cleveland Planning Commission

Artist: David Biro Address: 3100 Carroll Ave. Cleveland Ohio 44113 Phone: 216-712-5220 Email: <u>davidbiro369@yahoo.com</u> Website: <u>www.cledzn.com</u>

#### Art Installation: Maya

#### Location:

- 1. Goodrich-Kirtland Park, City of Cleveland, South Marginal Rd
- 2. Greenspace Plaza, Corner of Carnegie and Ontario, Outside Progressive Field, City of Cleveland.

#### Objective:

To seek temporary 30 day placement and activation for a large-scale public art installation on unoccupied public property for the purpose of raising awareness and engagement for public art. There currently exists an immense number of places that are public property in highly visible corridors that can be activated with free large scale public art in the City of Cleveland. Activating these spaces with temporary public art will: