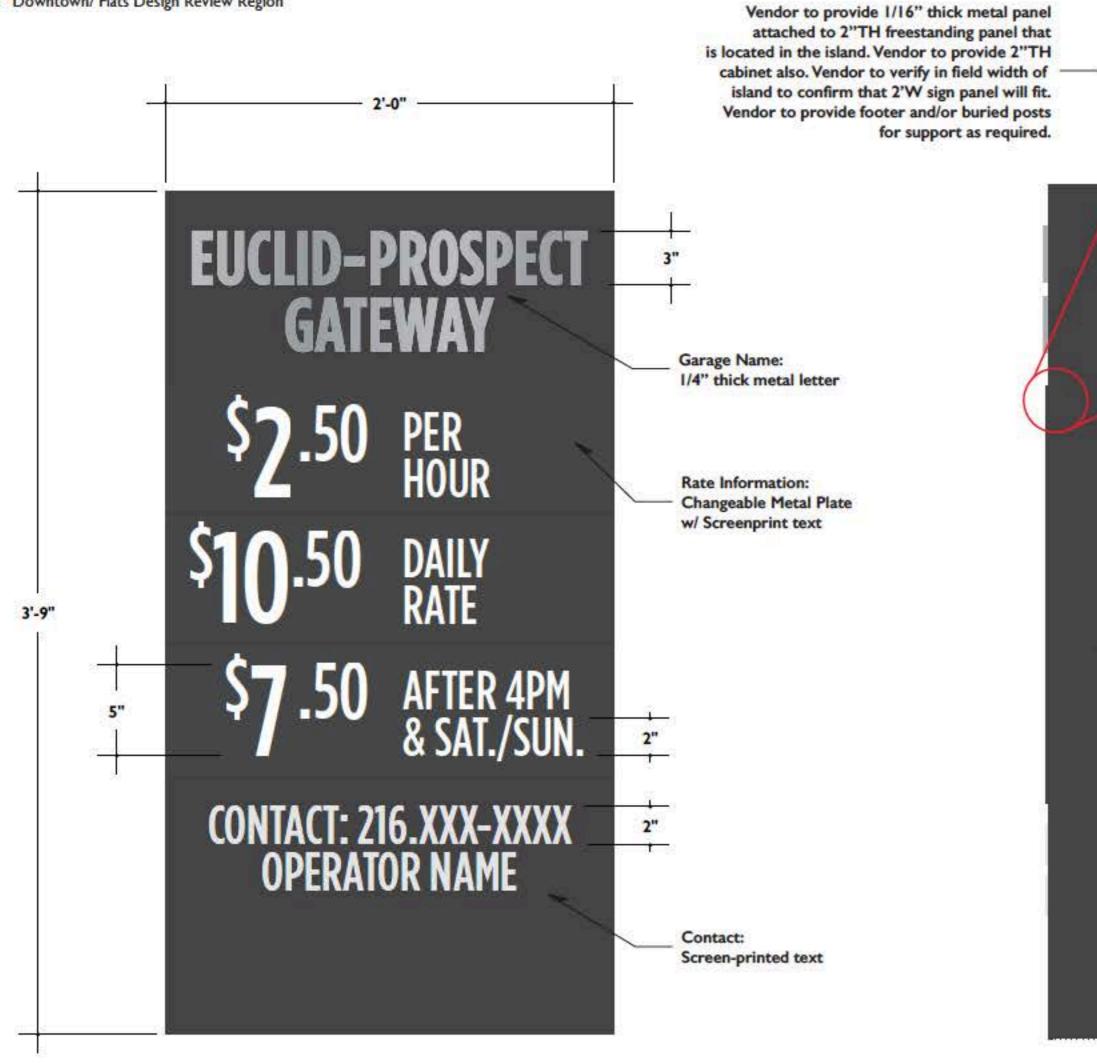

ve vehicular path

Scale: 3/16" = 1'-0"

Conceptual Design Review Document Design Intent Drawing

Metal mesh structure w/ attached illuminated parking "P" sign. Integrated climbing ivy through mesh face.

LED Illumination along interior perimeter of structure. Down flood lights on bottom side arch illuminating vehicular path





Reference Image: Note living ivy will require several years to fully grow over structure

|    | 0 |
|----|---|
| 4. | U |
|    |   |



Welded - Untrimmed, 3" x 3" Mesh (Square), 2.8080" x 2.8080" Opening (Square), 0.192" Thick (6 Gauge) Wire Diameter, 87% Open Area

Gauge (.2500" Thick), 90" Angle, Equal

Legs (3" Leg x 3" Leg)

Structure Top

**Conceptual Design Review Document** 

Power

| 5 0 |
|-----|
| 5.0 |
|     |



Downtown/ Flats Design Review Region



#### Rate Info Sign Panel



City Club Apartments: Cleveland

Conceptual Design Review Document Design Intent Drawing





**Changeable Rate Panels** 

| 1   | 2.2 | 1 |
|-----|-----|---|
| 1   | 6.0 |   |
| . L |     | _ |

Sign Details Downtown/ Flats Design Review Region

## Red line = Interior Wall Mat Roll Location Approximately (14) 4'x8' Wall Mat Rolls Cut to size

Wall Matt to create "bunched" together appearance for obscuring inside of structure





Cut to size and apply to interior structure surface

Wall Mat Roll Back

72" English Ivy Garland attached to front structure surface where necessary

### Artificial English Ivy/ Vines

Scale: 3/16" = 1'-0"

Conceptual Design Review Document Design Intent Drawing

Attach vine strand to wire mesh with zip ties

Attach vines to structu