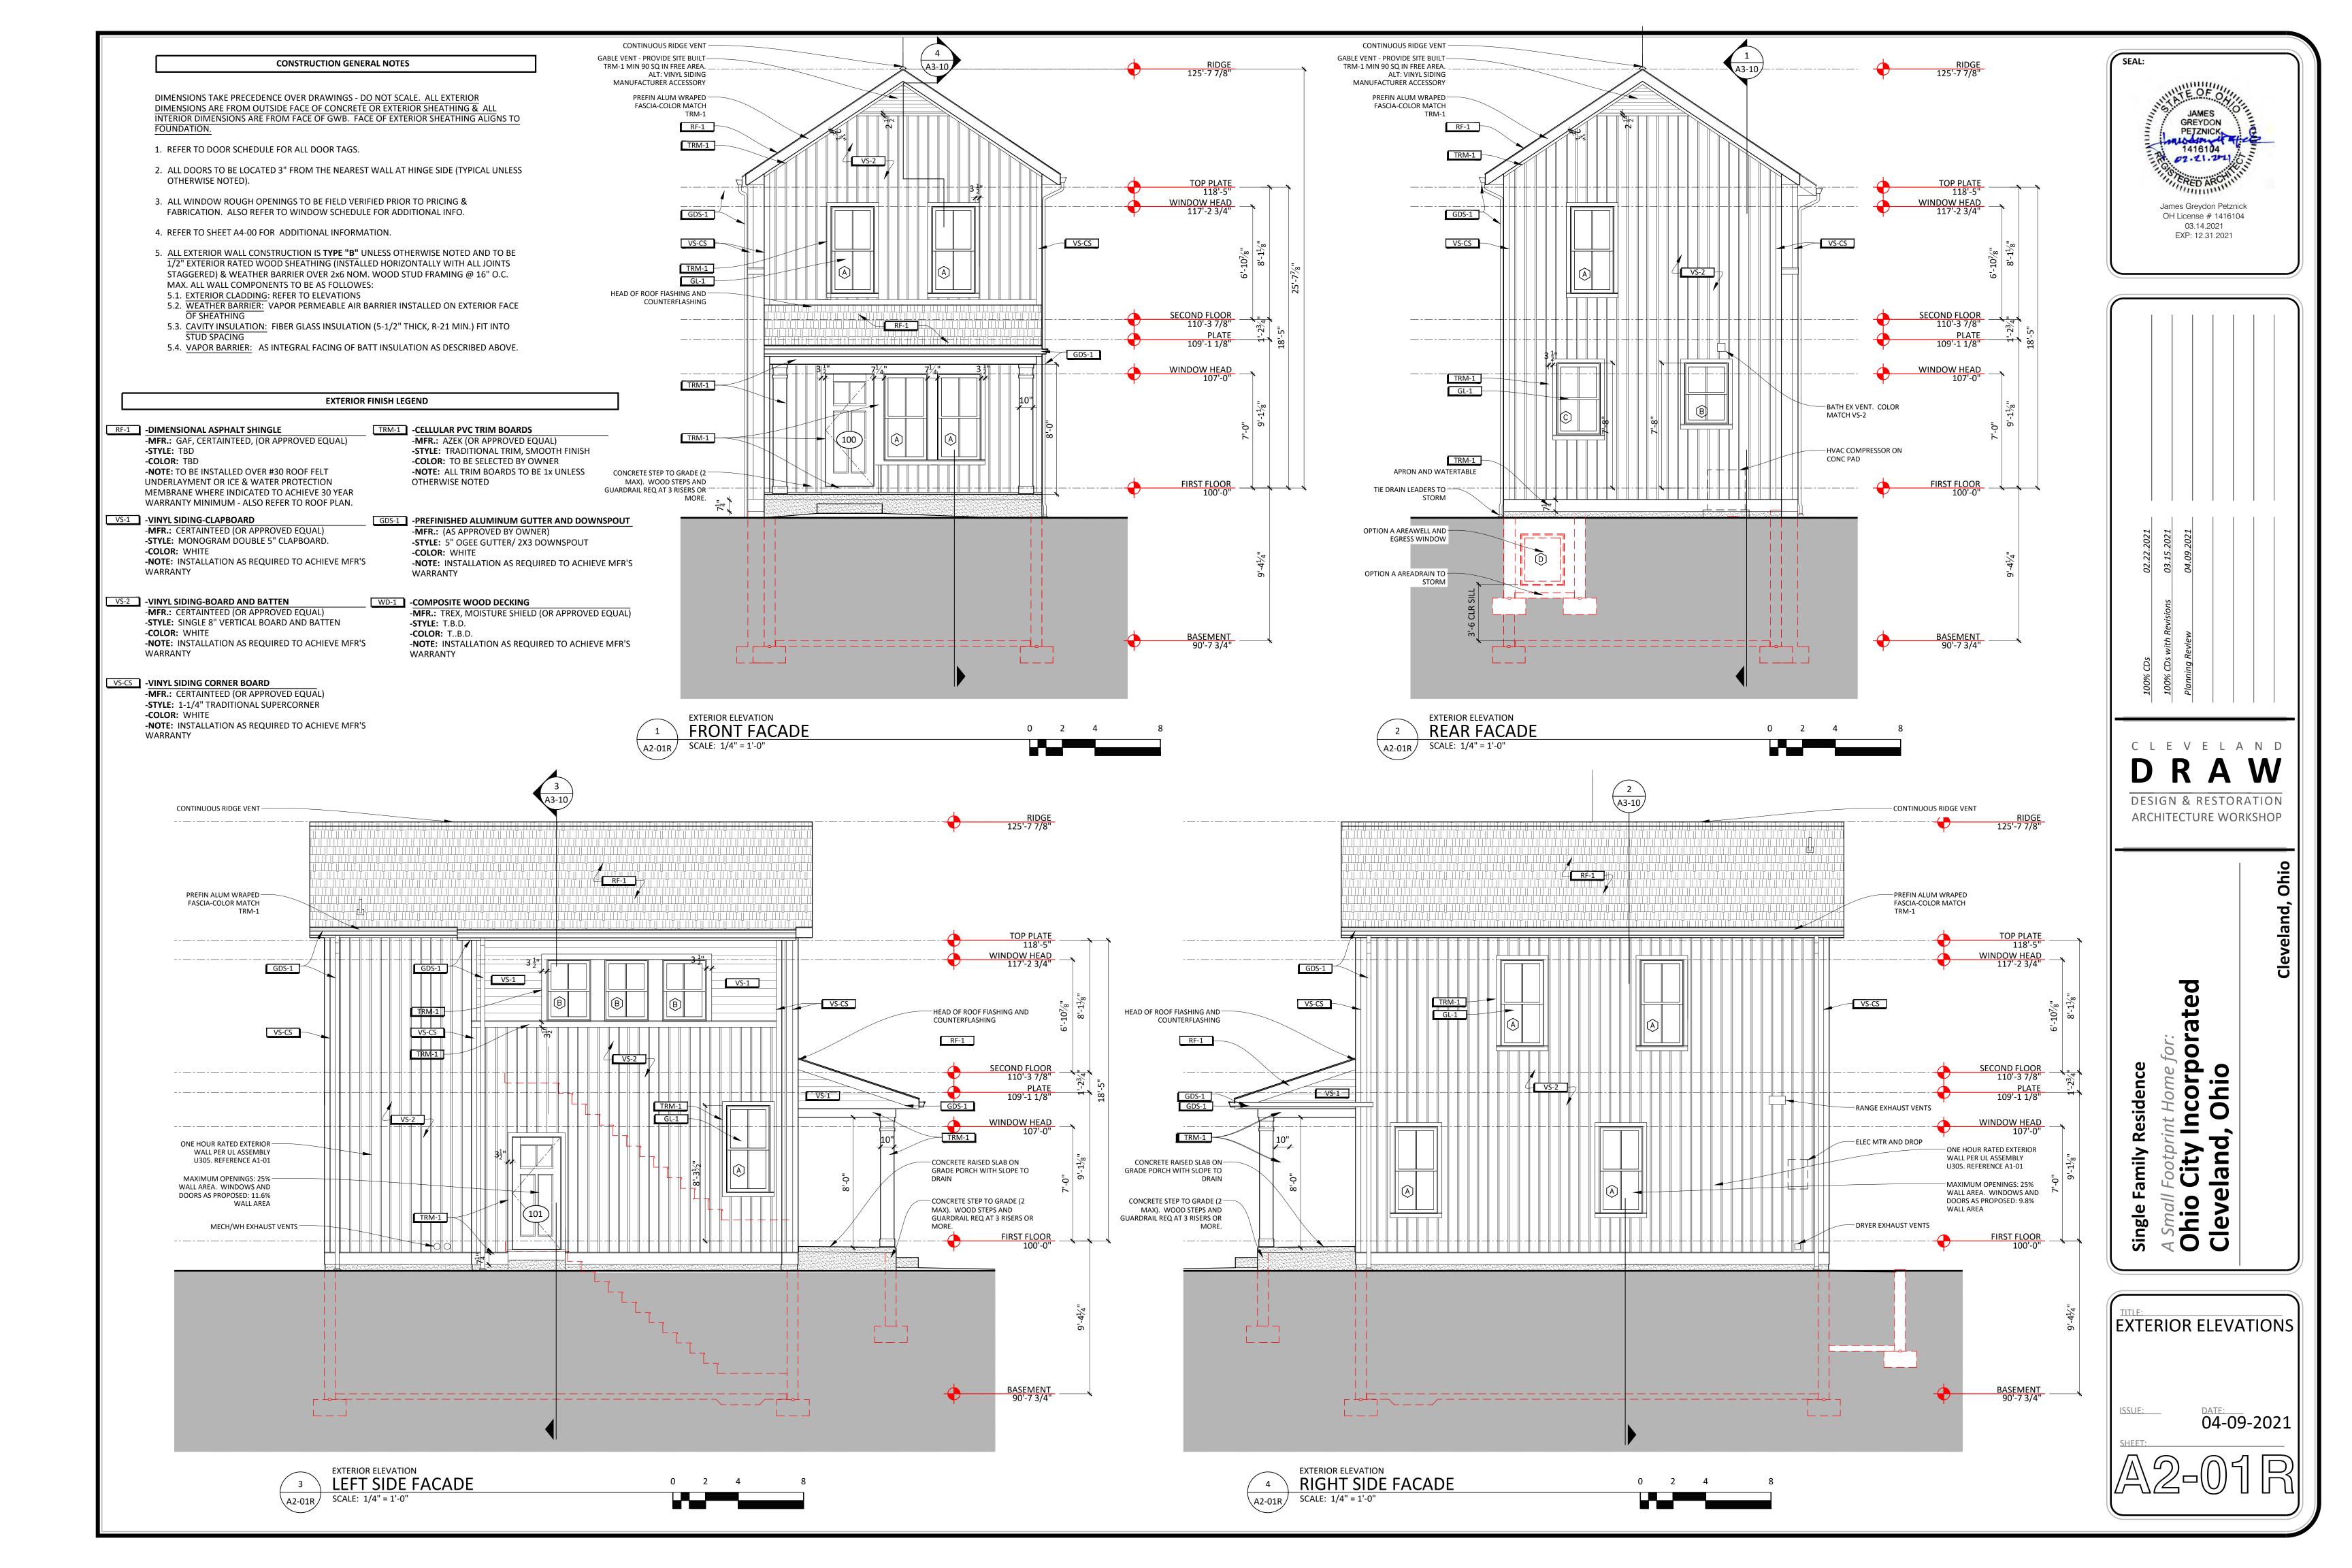

## **PROJECT SCOPE & DATA:**

BUILDING INFO: ADDRESS 2055 W 44 ST CLEVELAND, OH. 44113 (SPLIT LOT A) 007-02-002 PPN: LOT AREA: 45' X 113' (5,085 SF) SPLIT LOT AREA: 22.5' X 113' (2,543 SF) LAND USE: (5000) R - RES VACANT LAND LEGAL DESCRIPTION: NEIGHBORHOOD 02175 R, SINGLE FAMILY RESIDENTIAL PROPOSED BUILDING USE: CONSTRUCTION TYPE: VB (NON SPRINKLERED) 2F--RESIDENTIAL TWO FAMILY ZONING: ARFAS FIRST FLOOR 512 GSF (456 NSF) SECOND FLOOR 512 GSF (454 NSF) COVERED PORCH 85 GSF 451 GSF BASEMENT 16'-0" 68'-0" 3'-0" PER TABLE R302.1, FIRE RESISTANCE RATED REQUIRED. ONE HOUR REFERENCE A1-01 SIDEYARD PROJECTION SETBACK AND 2'-0" THAN 2' AND LESS THAN 5'. **MEETS REQUIREMENTS OF MAXIMUM 25%** NO RESTRICTION ON PENETRATIONS SIDEYARD SETBACK (SOUTH): SIDEYARD FIRE SEPARATION DISTANCE (SOUTH): 3'-0"

SIDEYARD PROJECTION SETBACK (SOUTH) 1'-2" SIDEYARD PROJECTION FIRE SEPARATION DISTANCE (SOUTH): 2'-4" PER TABLE R302.1, FIRE RESISTANCE RATED REQUIRED. ONE HOUR CONSTRUCTION AT THE UNDERSIDE . DISTANCE IS EQUAL TO OR GREATER THAN 2' AND LESS THAN 5'.

SIDEYARD OPENINGS IN WALLS (SOUTH) 11.6% OF WALL AREA **MEETS REQUIREMENTS OF MAXIMUM 25%** NO RESTRICTION ON PENETRATIONS

52 PEACH ORCH S/L 132 NP 0131 ALL

THIS PROJECT WILL ADHERE TO THE REQUIREMENTS OF THE OHIO RESIDENTIAL CODE, 2019 EDITION.

BUILDING SETBACKS FRONT YARD SETBACK REAR YARD SETBACK:

SIDEYARD SETBACK AND FIRE SEPARATION DISTANCE(NORTH):

- CONSTRUCTION . DISTANCE IS GREATER THAN 2' AND LESS THAN 5'
- FIRE SEPARATION DISTANCE (NORTH): PER TABLE R302.1, FIRE RESISTANCE RATED REQUIRED. ONE HOUR CONSTRUCTION AT THE UNDERSIDE . DISTANCE IS EQUAL TO OR GREATER

SIDEYARD OPENINGS IN WALLS (NORTH) 9.8% OF WALL AREA

WHERE REFERENCED IN THIS CODE, AN UNOCCUPIED SPACE ON AN ADJOINING PROPERTY MAY BE INCLUDED IN THE REOUIRED FIRE SEPARATION DISTANCE. PROVIDED THAT THE ADJOINING PROPERTY IS DEDICATED OR DEEDED SO AS TO PRECLUDE, FOR THE LIFE OF THE STRUCTURE, THE ERECTION OF ANY BUILDING OR STRUCTURE ON SUCH SPACE (SEE SECTION 3781.02 OF THE REVISED CODE) THE PARCEL TO BE SPLIT INTO THE TWO LOTS SHOWN ARE CONTROLLED THROUGH DEED AND SATISFIES THE ABOVE REQUIREMENT TO MEASURE FIRE SEPARATION

DISTANCE FOR THE SOUTH SIDEYARD SETBACK TO THE PROPOSED, NEW BUILDING. PER TABLE R302.1, FIRE RESISTANCE RATED REQUIRED. ONE HOUR CONSTRUCTION . FIRE SEPARATION DISTANCE IS GREATER THAN 2' AND LESS

THAN 5'- REFERENCE A1-01

## **SHEET INDEX:**

- NEIGHBORHOOD CONTEXT PHOTOGRAPHY
- EXISTING PROPERTY PHOTOGRAPHY
- A1-01R FLOOR PLANS

CONFIRMED IN THE FIELD BY A PROFESSIONAL ENGINEER UNDER THE SCOPE AND GUIDANCE OF THE SELECTED GENERAL CONTRACTOR PRIOR TO OR IN PREPARATION OF BUILDING ADDITION LAYOUT. CONFIRMATION OF THE DIMENBSIONS SHOWN OR THEIR DISCREPANCIES SHALL BE PROVIDED IN WRITTEN FORMAT TO THE OWNER AND ARCHITECT AS A SUBMITTAL BEFORE PROCEEDING WITH THE WORK.