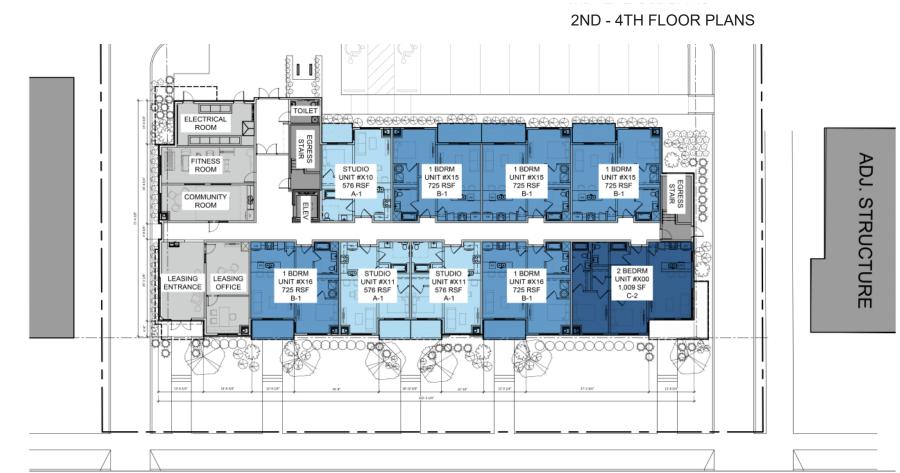

y lot owned by City of Cleveland Land Bank)



Property to the East: 7777 Grand (owned by Orlando Baking Company)



# Property Located in Front: E 75 (owned by City of Cleveland Land Bank)







#### Site Finish Plan:



Parcel will be graded and seeded per City specifications



April 16, 2021

#### EC2020-029 – ARPI Apartments: Seeking Schematic Design Approval

### **Project Address: 1866 East 93<sup>rd</sup> Street**

Project Representatives: Brandon Kline, Geis Companies

Richard Arnstine, Arpi Development

Note: this project received Conceptual Approval with Conditions from the Planning Commission

on December 18, 2020.





SITE MAP











### SITE CONTEXT





### SITE CONTEXT







PHASE II

CURRENT OWNER

CLEVELAND LAND BANK









**PROJECT PHASE I - PARCEL MAP** 









A-1 STUDIO - 576 RSF



B-1 1 BEDROOM - 718 RSF



C-2 2 BEDROOM - 1002 RSF



## ARPI DEVELOPMENT 1866 EAST 93RD STREET, CLEVELAND OHIO

### FLOOR PLANS

#### **GROUND FLOOR PLAN**





COMPANIES

1866 EA

#### ARPI DEVELOPMENT 1866 EAST 93RD STREET, CLEVELAND OHIO

### ELEVATIONS

| 7'-8" A.F.F. 🛛                                                 | MATERIAL LEGEND                                                                                                                       |
|----------------------------------------------------------------|---------------------------------------------------------------------------------------------------------------------------------------|
| 5'-6" A.F.F.           IST BEARING           1'-10 1/2" A.F.F. | PAC CLAD OR EQUAL<br>STVIE: FLUSH PANEL