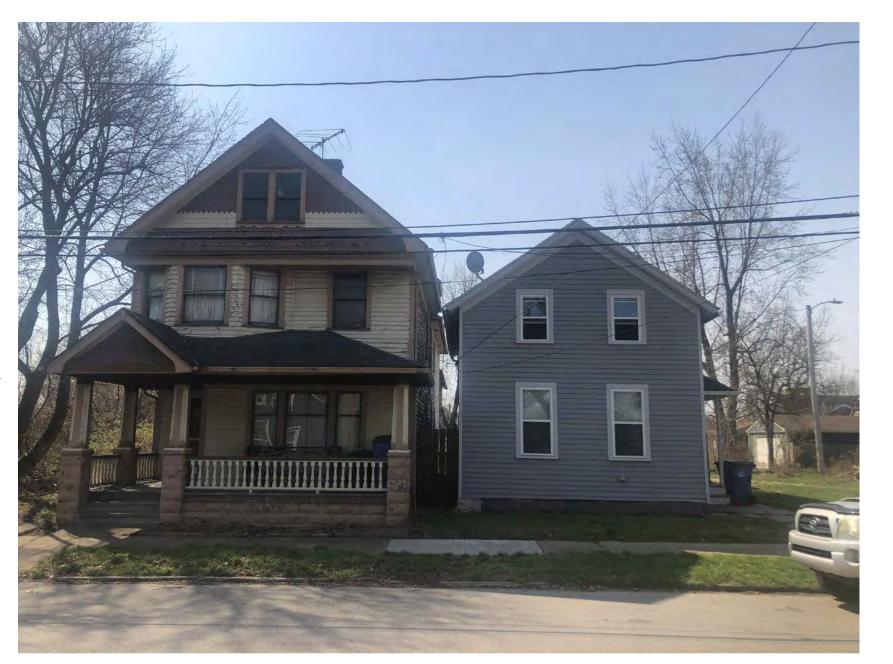

## **SITE LOCATION:**

**NEIGHBORHOOD AERIAL** 

**NEIGHBORHOOD HISTORIC** 

W 44TH STREET FACING SOUTH (SITE FROM SIDEWALK)

SOUTHERN PROPERTY LINE FROM ALLEY FACING WEST (SOUTH NEIGHBOR'S SETBACK)

## **PROPERTY BOUNDARIES AND NEIGHBORS**

W 44TH STREET FACING EAST (SITE FROM ACROSS W44TH )

WEST PROPERTY LINE FROM W 44TH STREET

PROPERTY'S SOUTH NEIGHBOR - EXISTING SETBACK

W 44TH STREET - FACING SOUTHEAST- FROM W 44TH