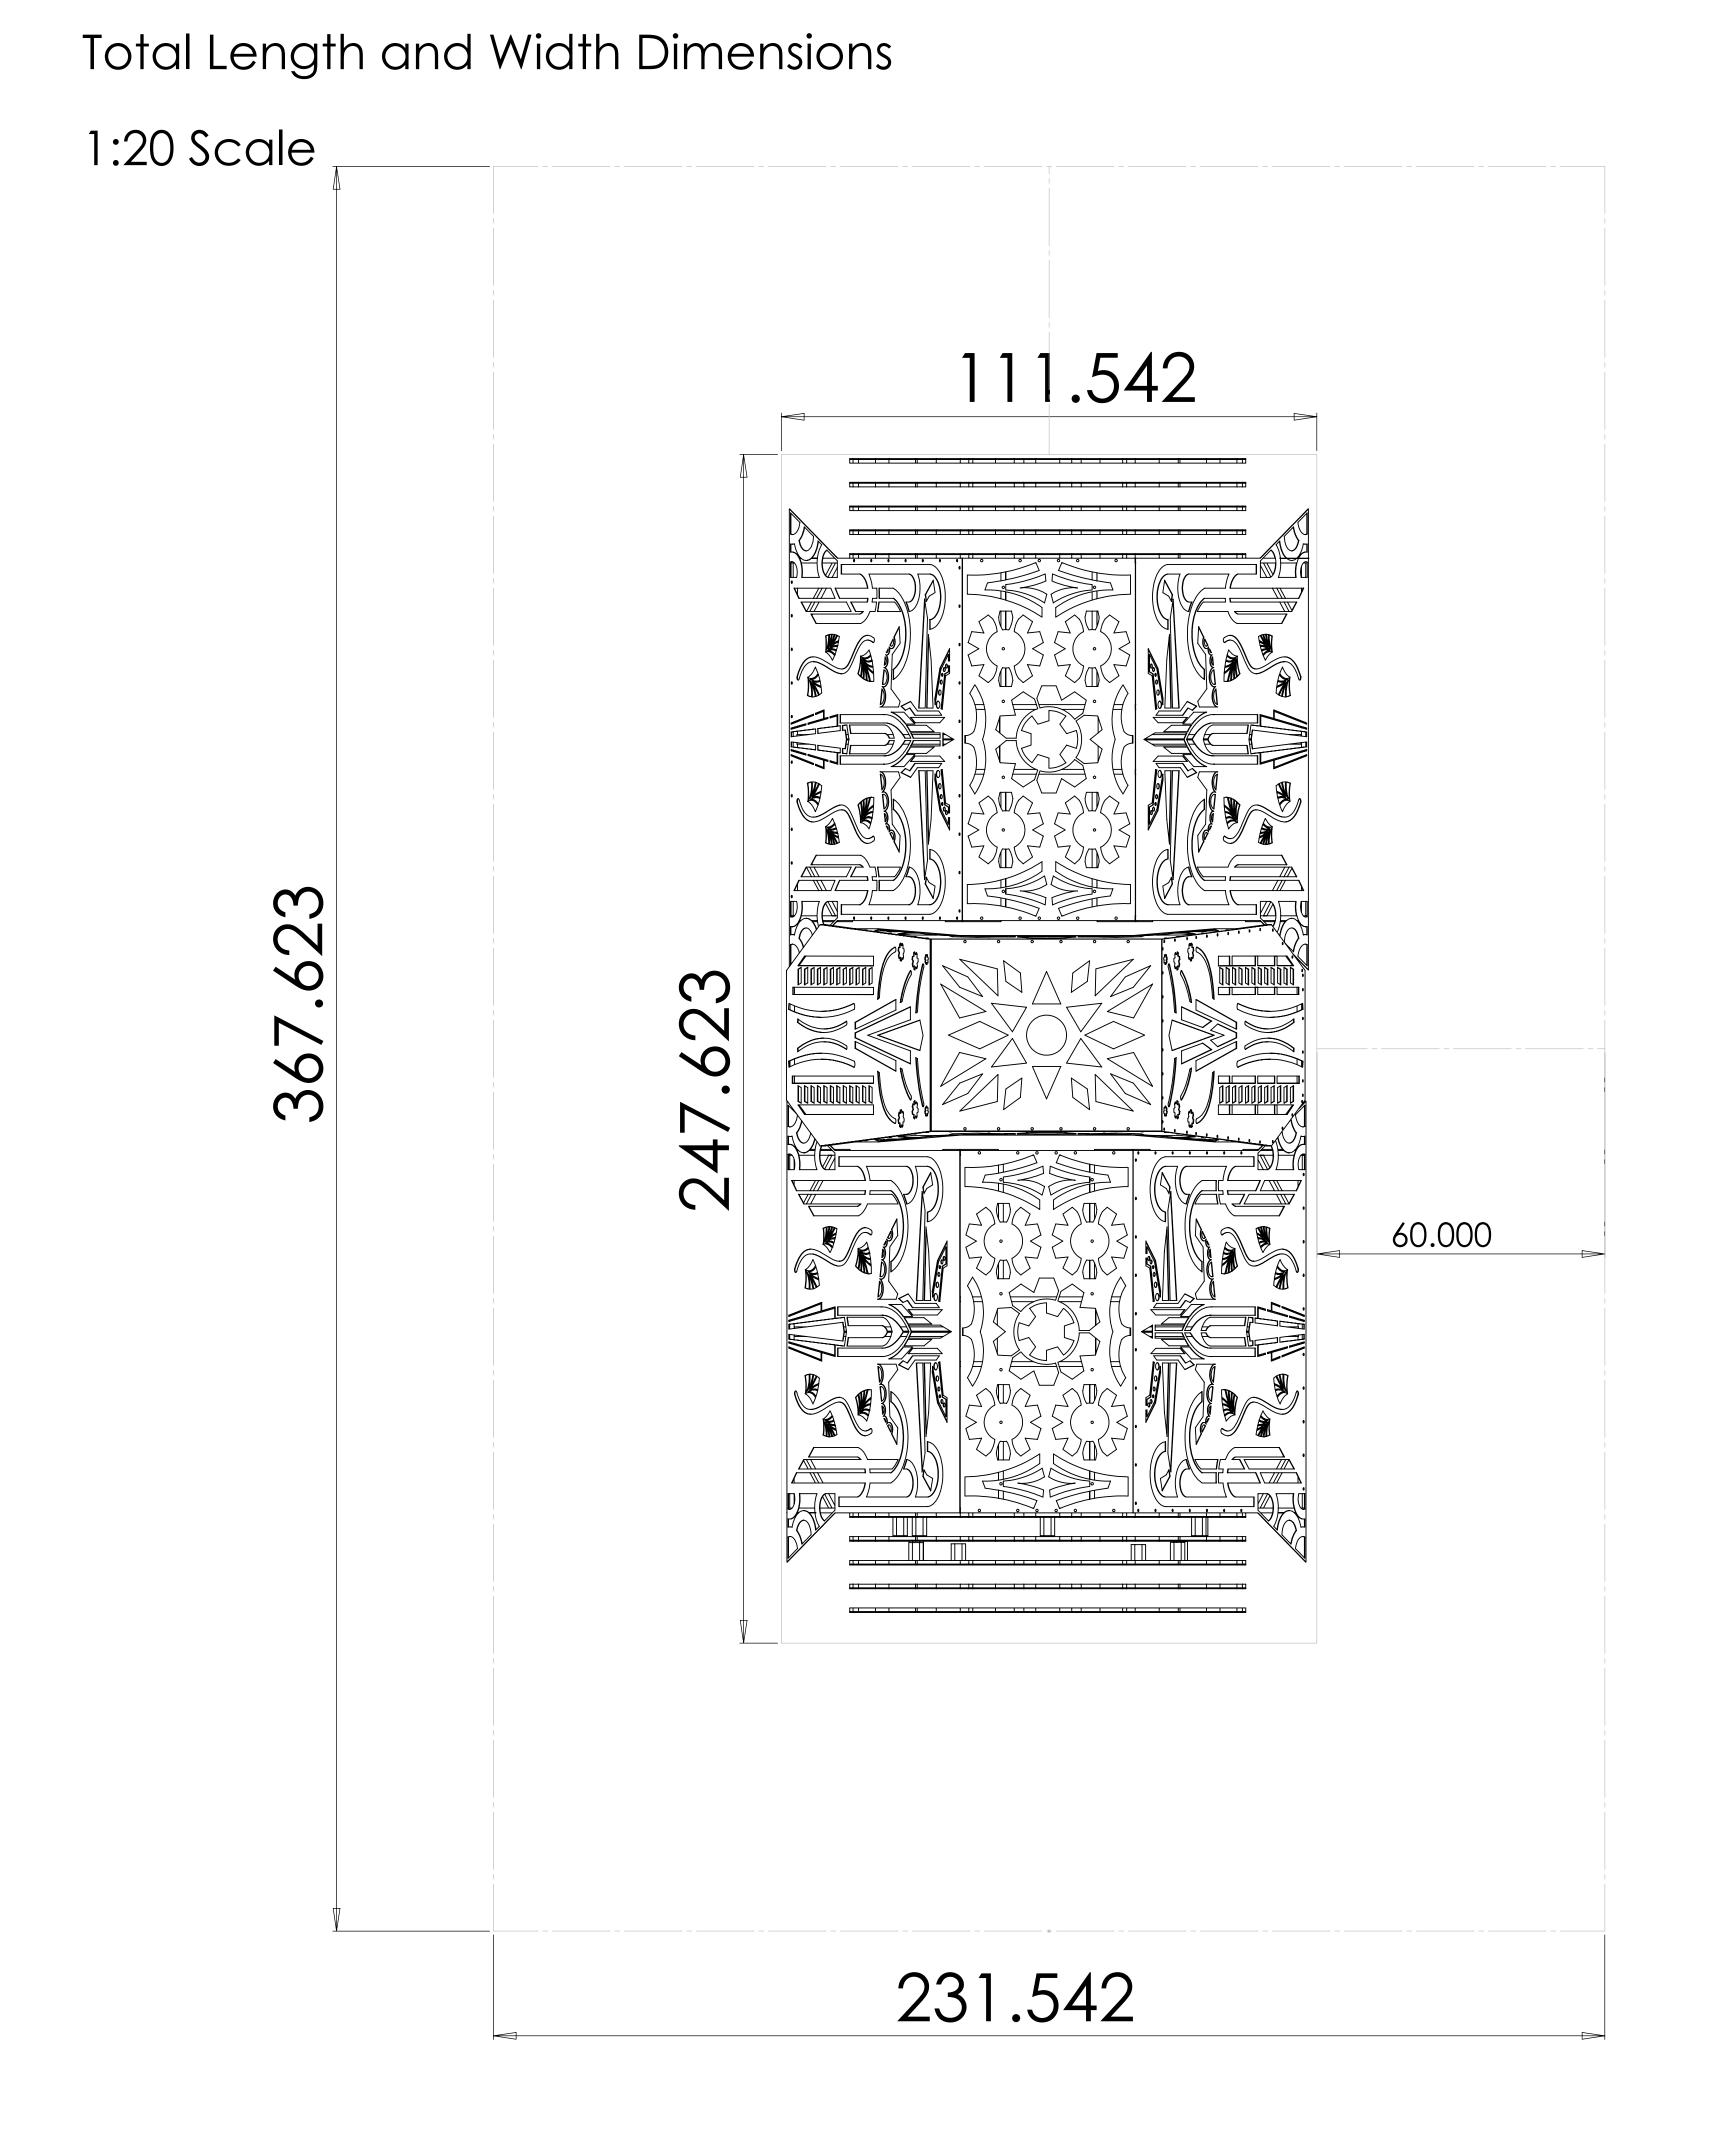

Total: ~\$2,600.00

<u>Maya Dimensions + Weight</u>: 20 Feet (length) x 10 Feet (width) x 8 Feet (height) : 200 Sq Ft. Approx weight 2,500lbs