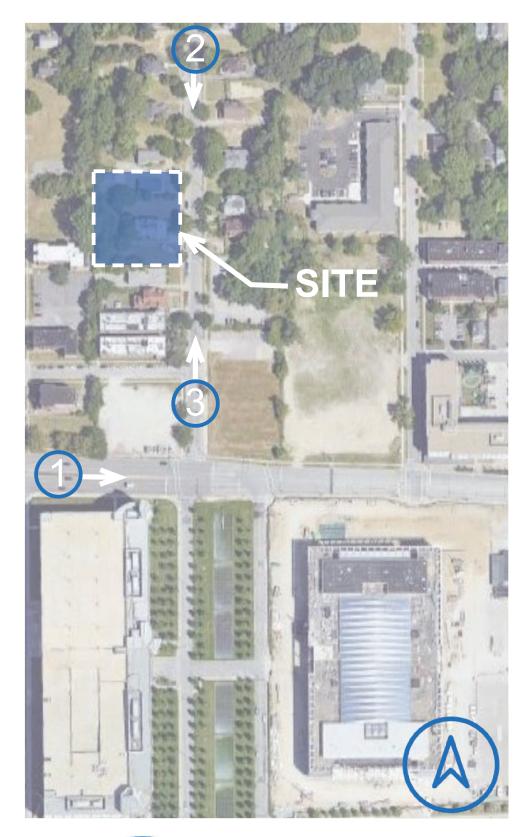

## **SITE LOCATION:**

**NEIGHBORHOOD AERIAL** 

**NEIGHBORHOOD HISTORIC** 

W 44TH STREET FACING SOUTH (SITE FROM SIDEWALK)

SOUTHERN PROPERTY LINE FROM ALLEY FACING WEST (SOUTH NEIGHBOR'S SETBACK)

## **PROPERTY BOUNDARIES AND NEIGHBORS**

W 44TH STREET FACING EAST (SITE FROM ACROSS W44TH )

WEST PROPERTY LINE FROM W 44TH STREET

PROPERTY'S SOUTH NEIGHBOR - EXISTING SETBACK

W 44TH STREET - FACING SOUTHEAST- FROM W 44TH