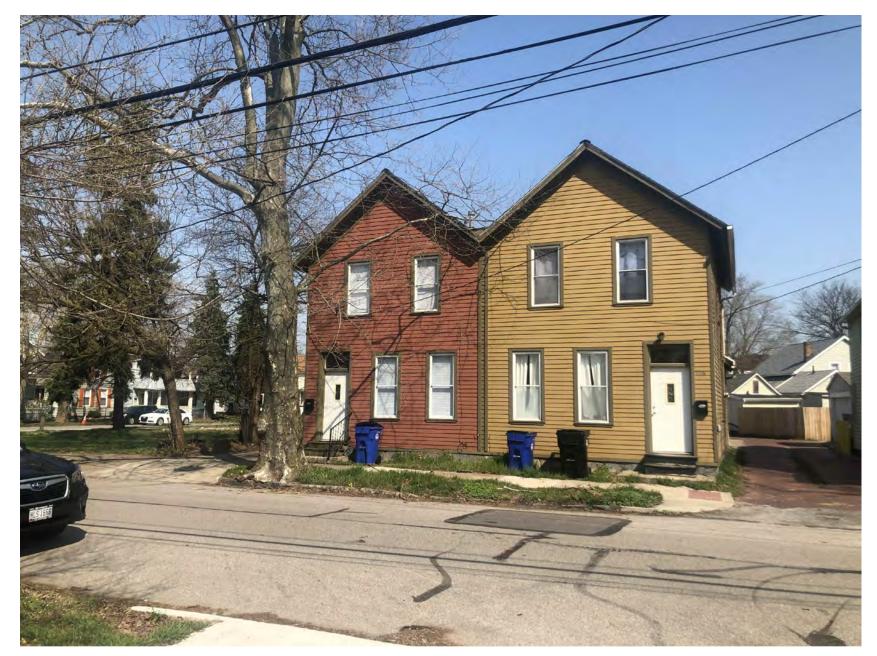

W 44TH STREET - WEST SIDE SW

W 44TH STREET - WEST SIDE ACROSS FROM PROPOSED PROJECT

W 44TH STREET - WEST SIDE NW

W 44TH STREET - WEST SIDE SOUTH

ORCHARD AVE - NORTH SIDE ACROSS FROM PROPOSED PROJECT

W 44TH STREET - WEST SIDE

W 44TH STREET - WEST SIDE SW LESS THAN 3' CLEAR

ORCHARD AVE AT W 44TH- JOINED

W 44TH AT PEACH - ZERO SETBACK

NEIGHBORHOOD EXISTING SETBACK PHOTOGRAPHY

W 44TH STREET - WEST SIDE LESS THAN 3' CLEAR

ORCHARD AVE AT W 44TH