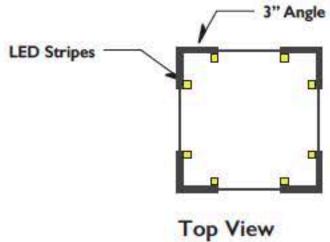

# See. -Onterto St D. Ontario St Ontarto St 501 -Maya Placement 0 Camegie Ave 10 . Google

Maya : Top Plane View

Kinland Park

-

## Maya Placement

Kinland Park

Maya : Frame : Hallway

1:10 Scale

Weld Points Marked Out