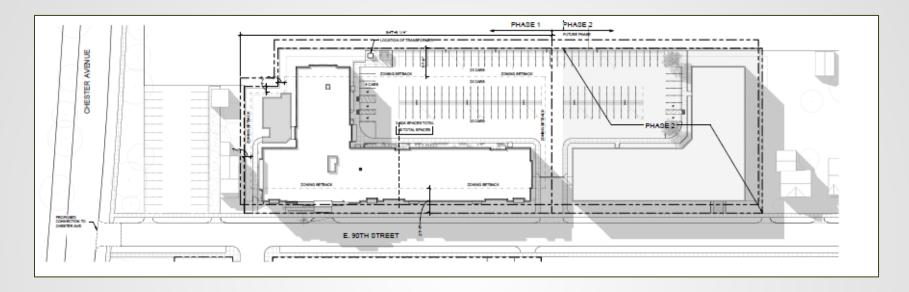

on Group, LTD, or its designee, located at Chester Avenue and East 90<sup>th</sup> Street for the purpose of entering into the chain-of-title prior to the adoption of tax increment financing legislation authorized under Section 5709.41 of the Revised Code for the Addis View Apartments Project.





Presentation for CLEVELAND PLANNING COMMISSION Addis View Apartments April 16th, 2020

# Location Map



### Mixed-Use Phased Development in Hough East 90<sup>th</sup> and Chester Avenue

# Addis View Overview





# DEVELOPMENT PROGRAMMING

#### Phase 1

- 131 multi-family residential units
- 4-story development
- Proposed 69 surface parking spaces for residents
  - 8 bike spaces
- Balcony features for some units
- Courtyard for residents

# Addis View Rendering



# **Additional Renderings**





# 2020 Citywide Plan

| City Planning Layer Group                                                 |