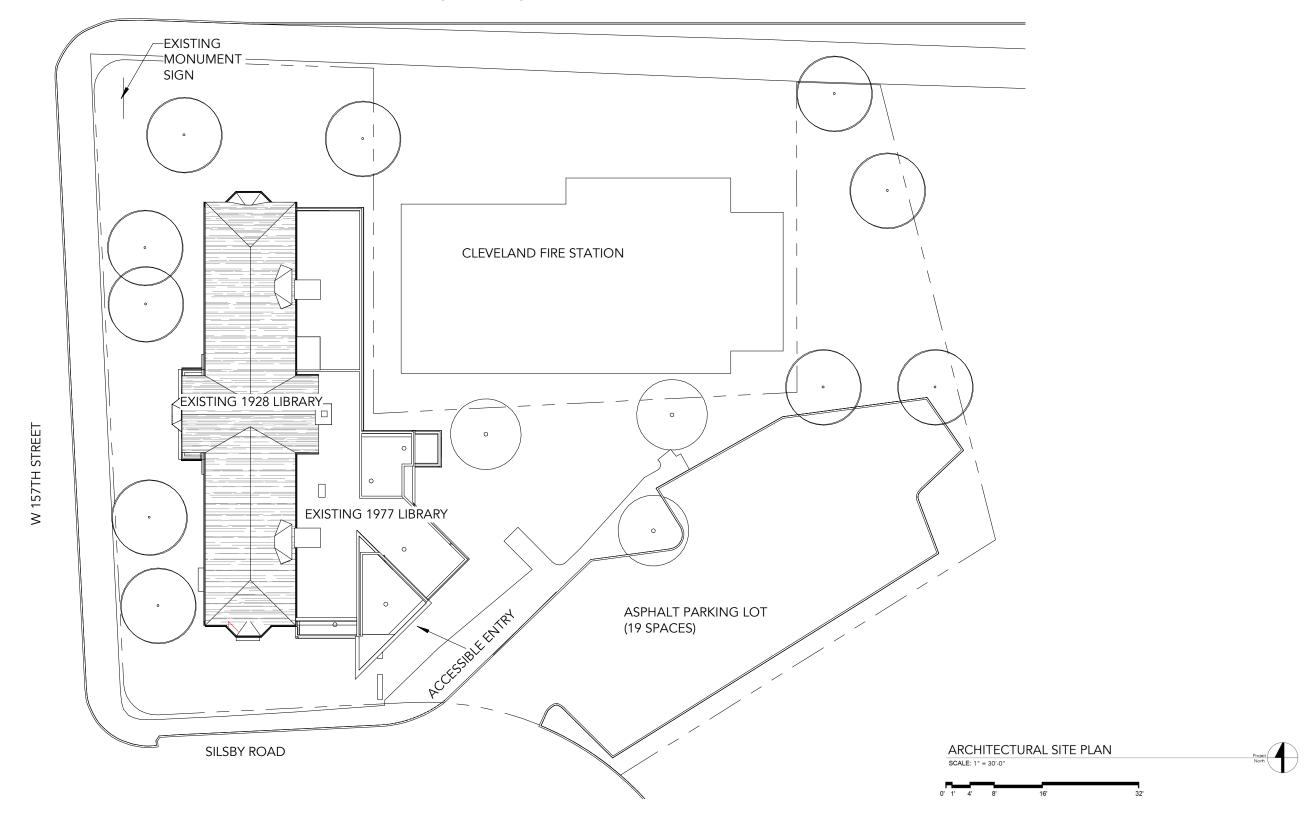

## For PPN# 007-02-002 **Project Address: 2055 West 44th Street** Project Representative: Michael David, BR Knez <u>Note: this project was Tabled by the Planning Commission on March 19, 2021.</u>