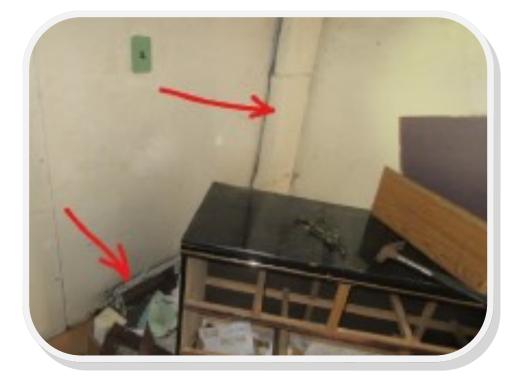

## **SHEET INDEX:**

- NEIGHBORHOOD CONTEXT PHOTOGRAPHY
- EXISTING PROPERTY PHOTOGRAPHY
- A1-01R FLOOR PLANS

CONFIRMED IN THE FIELD BY A PROFESSIONAL ENGINEER UNDER THE SCOPE AND GUIDANCE OF THE SELECTED GENERAL CONTRACTOR PRIOR TO OR IN PREPARATION OF BUILDING ADDITION LAYOUT. CONFIRMATION OF THE DIMENBSIONS SHOWN OR THEIR DISCREPANCIES SHALL BE PROVIDED IN WRITTEN FORMAT TO THE OWNER AND ARCHITECT AS A SUBMITTAL BEFORE PROCEEDING WITH THE WORK.

W 44TH STREET - WEST SIDE SW

W 44TH STREET - WEST SIDE ACROSS FROM PROPOSED PROJECT

W 44TH STREET - WEST SIDE NW

W 44TH STREET - WEST SIDE SOUTH

ORCHARD AVE - NORTH SIDE ACROSS FROM PROPOSED PROJECT

W 44TH STREET - WEST SIDE