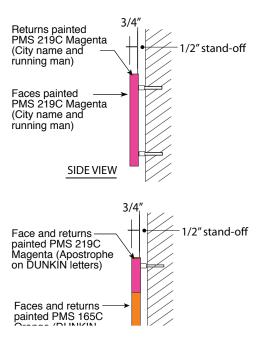

| PIF: 445254-1 | property of Everbrite, LLC. Use or<br>in any manner, without express |
|  | Description: DUNKIN - CLEVELAND                                   | Customer Signature:       |               | permission of Everbrite, LLC, is p                                   |



9" NON-ILLUM'D PVC TAGLINE, INLINE, PIN MTD.

## **GENERAL SPECIFICATIONS:**

- Routed PVC city name, "running man" icon and DUNKIN' letters; All elements to be 3/4" thick
- City name letters and running man painted PMS 219C Magenta, face and returns
- DUNKIN' letters painted PMS 165C Orange, faces and returns; Apostrophe painted PMS 219C Magenta, face and returns
- Pin-mtd. with 1/2" stand-off from wall surface
- Mounting studs as required per site conditions
- Font for DUNKIN' letters is Dunkin Sans Display



|  | Everbrite, LLC · 4949 South 110th Street · Greenfield, WI 53228 · | www.everbrite.com         |               |                                                                | Page 7 of 7                                                                              |
|--|-------------------------------------------------------------------|---------------------------|---------------|----------------------------------------------------------------|------------------------------------------------------------------------------------------|
|  | Customer/Site No: 363067                                          | Prepared By: Theresa Behr |               | These drawings and designs are the exclusive                   |