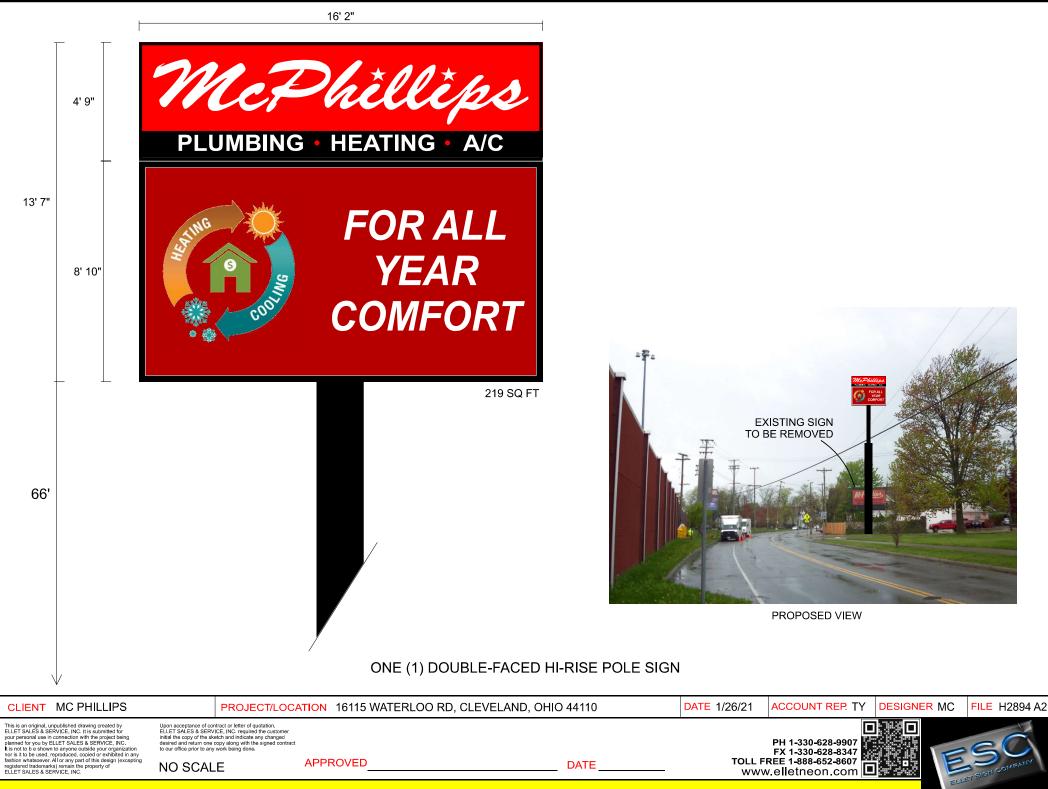

t. 169 sf variance required

Local Retail Business districts only permit 12' free standing business identification signs; All other retail and industry districts permit free standing signs to be a maximum height of 25 feet. **69 ft tall variance required** 

Automatic Changeable Copy Signs are only permitted in Local Retail Business Districts if receive a variance in accordance with to the aforementioned standards

# **Considerations**

- Does this result in signage that is better suited to the design of the subject property or nearby properties? (Design Compatibility)
- Does this result in signage that follows CPC's standard of approved design guidelines?
- Are these variances the *minimum necessary* to ensure design compatibility with surrounding properties and residential neighbors?





FOR ARTISTIC PRESENTATION ONLY. TO BE RELEASED INTO PRODUCTION & INSTALLATION, DRAWING MUST BE APPROVED

SALES AGENT

ELLET SIGN COMPANY 3445 E. WATERLOO RD. AKRON, OH



FOR ARTISTIC PRESENTATION ONLY. TO BE RELEASED INTO PRODUCTION & INSTALLATION, DRAWING MUST BE APPROVED:

ELLET SIGN COMPANY



N

SITE PLAN

| CLIENT MC PHILLIPS                                                                                                                                                                                                                                                                                                                                                                                                                                                                              |