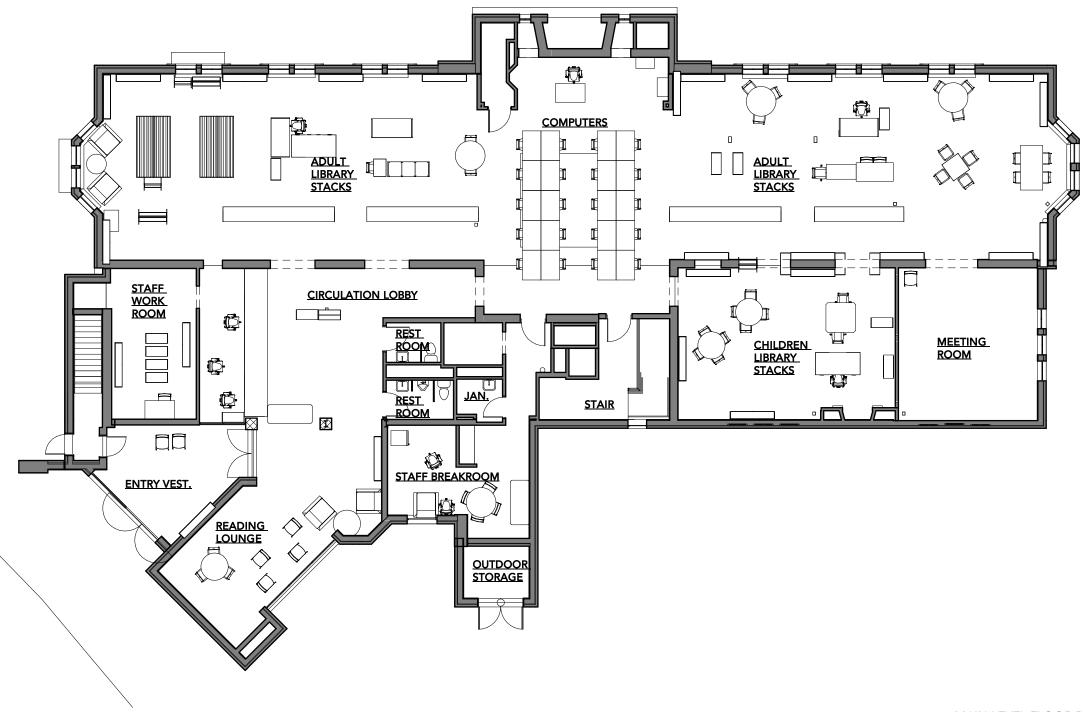

# **Special Presentations – Public Art**

April 16, 2021

April 16, 2021

NW2021-010 – *Celebramos!* Ceramic Tile Mural: Seeking Final Approval Location: Roberto Clemente Park, 3690 Seymour Avenue Presenter: Susan Underwood, Metro West CDC