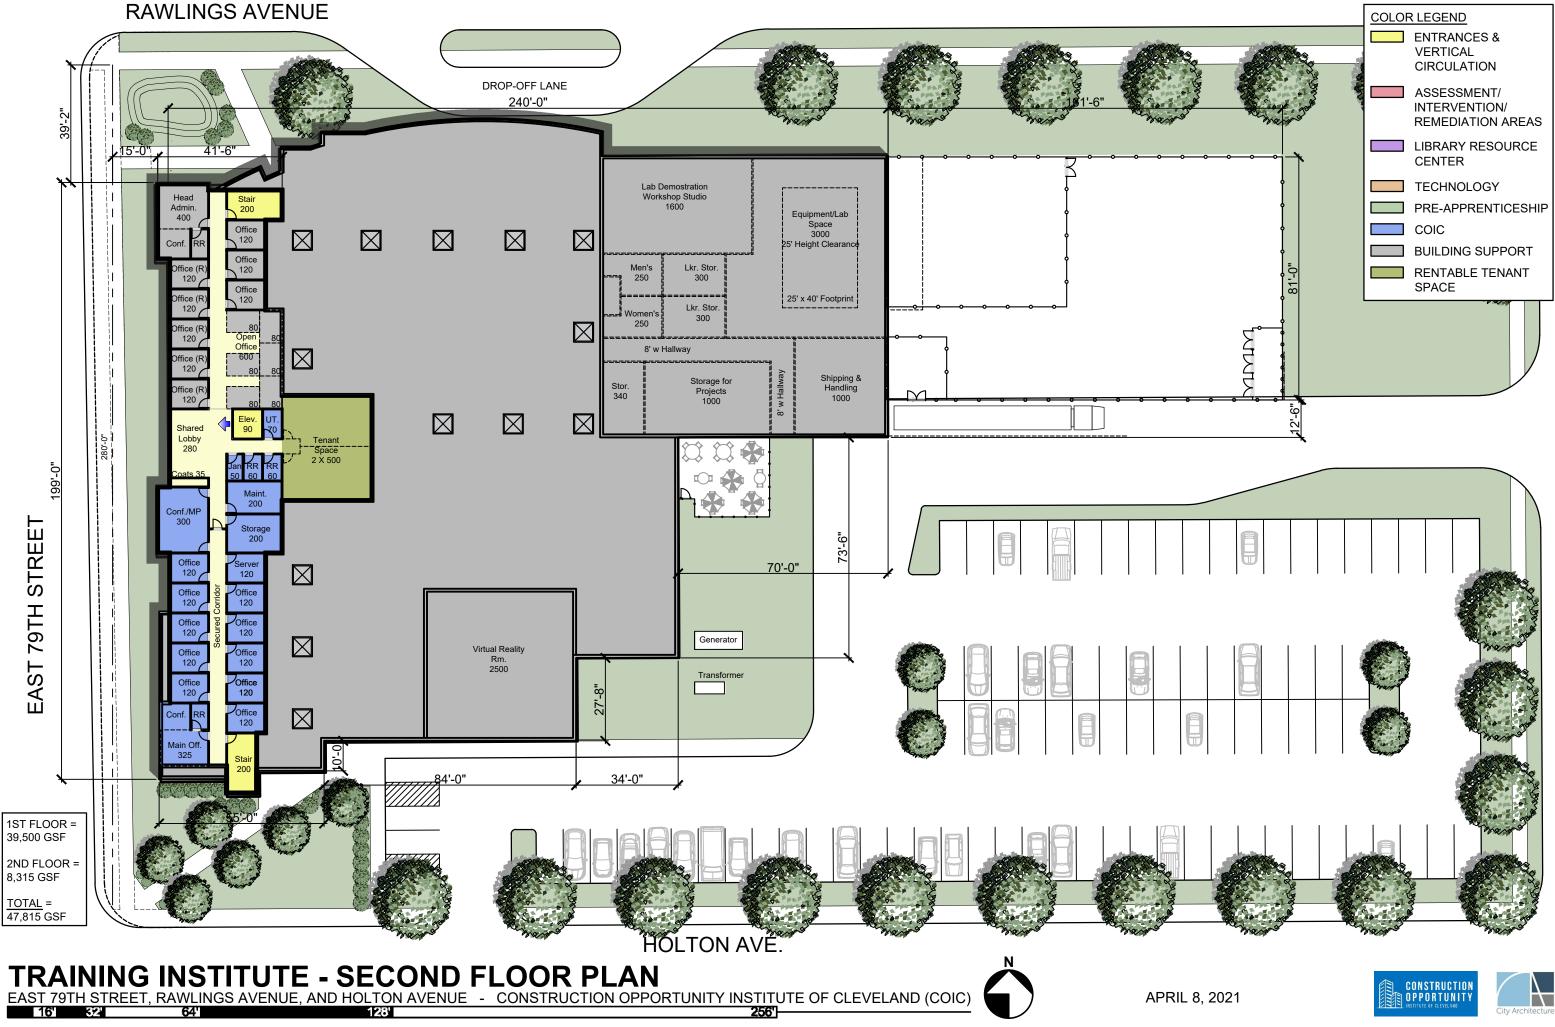

onstruction industry will realize economic growth.





APRIL 8, 2021









#### **OFF-STREET PARKING QUANTITY ESTIMATE:**

| ESTIMATED OCCUPANT LOAD                             |  |  |  |  |
|-----------------------------------------------------|--|--|--|--|
| STAFF PARKING (1 FOR EVERY 2 STAFF = 20/2)          |  |  |  |  |
| TRAINEES (1 FOR EVERY 10 SEATS = $\frac{50}{10}$ )  |  |  |  |  |
| AUDITORIUM (1 FOR EVERY 6 SEATS = $\frac{200}{6}$ ) |  |  |  |  |
| TOTAL PARKING REQUIRED PER CODE                     |  |  |  |  |
| BASE PARKING SHOWN                                  |  |  |  |  |

= 468 = 10 = 5 = 33 = 48 = 96

 TRAINING INSTITUTE - SITE PLAN

 EAST 79TH STREET, RAWLINGS AVENUE, AND HOLTON AVENUE
 - CONSTRUCTION OPPORTUNITY INSTITUTE OF CLEVELAND (COIC)

 800'
 800'











GARAGE WING = 2,295 GSF

OFFICE WING = 2,955 GSF

<u>TOTAL</u> = 5,250 GSF

HOLTON AVENUE

SERVICE BUILDING - FLOOR PLAN EAST 79TH STREET, RAWLINGS AVENUE, AND HOLTON AVENUE - CONSTRUCTION OPPORTUNITY INSTITUTE OF CLEVELAND (COIC)

# EAST 83RD STREET





APRIL 8, 2021



WEST ELEVATION

 $\left< 02 \right>$ 

 $\left< 03 \right>$ 

| 17  | NORTH STOREFRONT ENTRANCE                     | (09)                 | PRE-FINISHED SU                     |
|-----|-----------------------------------------------|----------------------|-------------------------------------|
| 18  | SOUTH STOREFRONT ENTRANCE                     |                      | FACE BRICK VENI                     |
| (19 | 15' TALL PEDESTRIAN LED LIGHT POLE            |                      | PRE-FINISHED ME