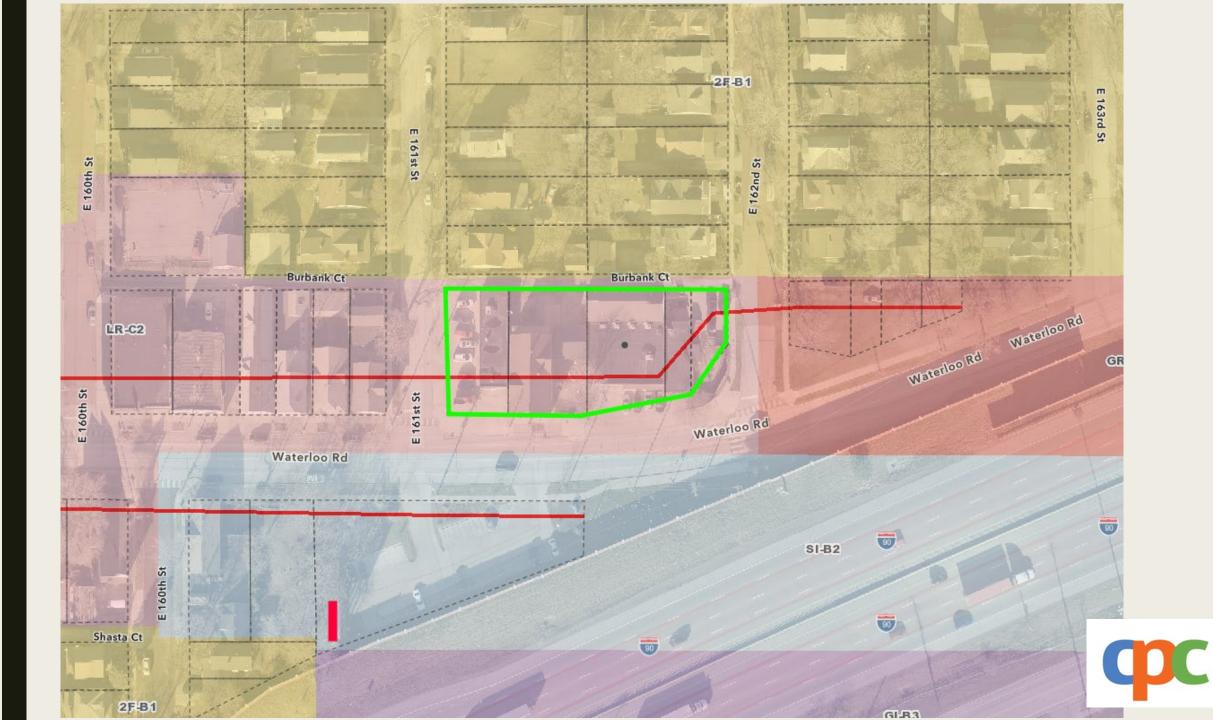

ylvania Railroad.

## **Cleveland City Planning Commission**

## **Design Review Cases**



April 16, 2021



April 16, 2021

## NE2021-004 – McPhillips Plumbing Pole Sign: Seeking Final Approval **Project Address: 16115 Waterloo Road** Project Representative: Tom Yankovich, Ellet Sign

# 16115 WATERLOO ROAD

CITY PLANNING COMMISSION APRIL 16, 2021



2



## **Proposal**

Replacing existing business identification sign with an 80
foot tall (above grade) (6 feet below grade), 219 sf double
faced pole sign with an Electronic Message Center
(Automatic Changeable Copy), in a Local Retail Business
District & Pedestrian Retail Overlay District.

## **Purpose**

Applicant suggests 30-foot brick sound barrier prohibits them from advertising their heating/plumbing services to the I-90 Freeway.













# Why City Planning Commission?

- §350.16 gives City Planning Commission the jurisdiction to vary the Sign Code to either more strict or less strict regulations than what §350 requires based on a specific set of criteria: (Administrative approval does not apply)
  - **Design Compatibility**: may vary only if such variation will result in signage which is better suited to the design of the subject property or nearby properties of architectural or historic significance
  - Design Guidelines: any variation from regulations shall be approved only in accordance with applicable design guidelines adopted by CPC & City Council
  - Minimum Variation: Any variation shall be the MINIMUM necessary to ensure design compatibility

# What is a Freeway Interchange Sign?

- A sign that provides