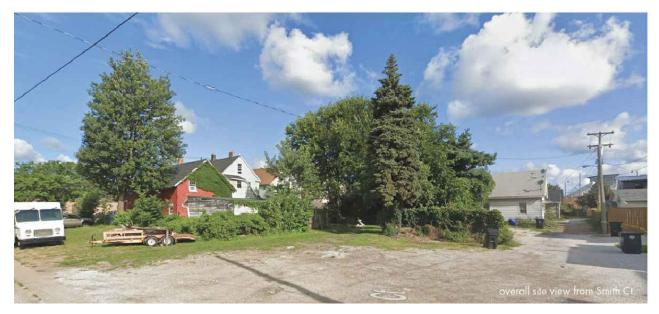

## **Lot Consolidation / Splits**

## For PPN# 007-02-002 **Project Address: 2055 West 44th Street** Project Representative: Michael David, BR Knez <u>Note: this project was Tabled by the Planning Commission on March 19, 2021.</u>