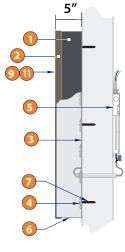

| 22-1/4″         | 42-1/4″           | 89-1/4″           | 4″               | 26.18           |  |  |
| $\checkmark$ | 20″                                  | 27-3/4″         | 52-3/4″           | 111-1/2″          | 5″               | 40.84           |  |  |
|              | 24″                                  | 33-1/4″         | 63-1/4″           | 134″              | 6″               | 58.85           |  |  |

| ł             | 5″              |
|---------------|-----------------|
| <b>1</b><br>2 | · -             |
| 910           |                 |
| 5             |                 |
| 3             | -               |
| 7             | q5              |
| 4             |                 |
| 6             |                 |
| ORANGE [      | OUNKIN' LETTERS |

*CECTIONI VIEW* 



MAGENTA GO>>> & APOSTROPHE

| Ev 🖁 | erbrite |
|------|---------|
|------|---------|

| Everbrite, LLC · 4949 South 110th Street · Greenfield, WI 53228 · | Page 5 of 7               |               |                                                                                          |
|-------------------------------------------------------------------|---------------------------|---------------|------------------------------------------------------------------------------------------|
| Customer/Site No: 363067                                          | Prepared By: Theresa Behr |               | These drawings and designs are the exclusive                                             |
| Address: 6001 HILLMAN AVE CLEVELAND, OH                           | Date: 03/03/2021          |