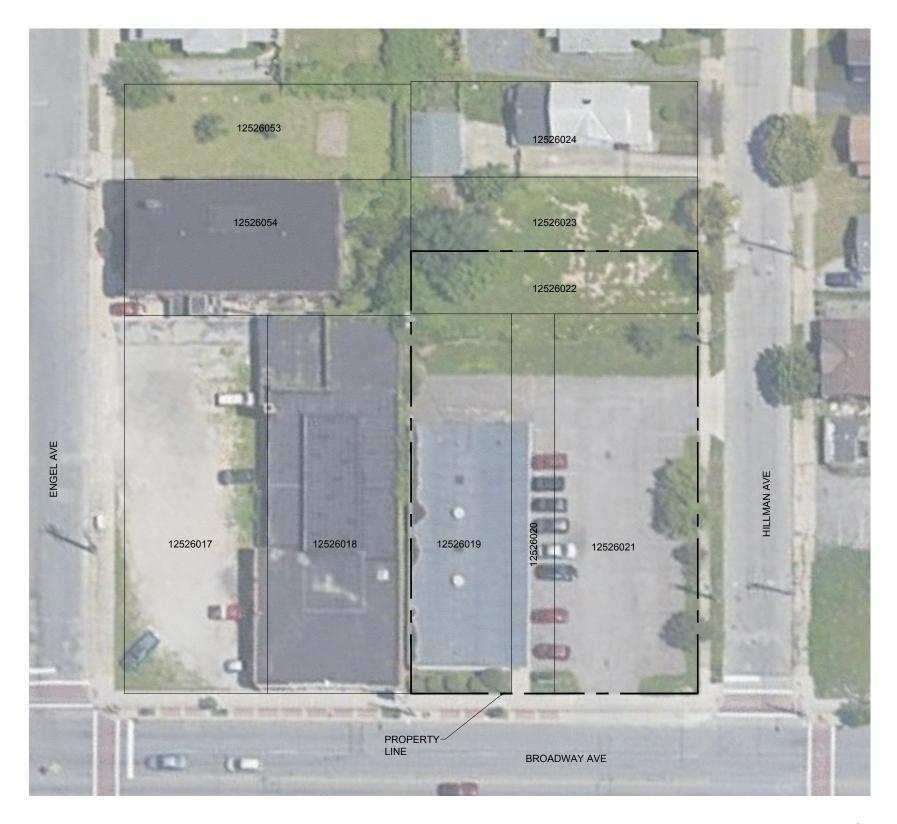

## **PROJECT SCOPE & DATA:**

BUILDING INFO: ADDRESS 2055 W 44 ST CLEVELAND, OH. 44113 (SPLIT LOT A) 007-02-002 PPN: LOT AREA: 45' X 113' (5,085 SF) SPLIT LOT AREA: 22.5' X 113' (2,543 SF) LAND USE: (5000) R - RES VACANT LAND LEGAL DESCRIPTION: NEIGHBORHOOD 02175 R, SINGLE FAMILY RESIDENTIAL PROPOSED BUILDING USE: CONSTRUCTION TYPE: VB (NON SPRINKLERED) 2F--RESIDENTIAL TWO FAMILY ZONING: ARFAS FIRST FLOOR 512 GSF (456 NSF) SECOND FLOOR 512 GSF (454 NSF) COVERED PORCH 85 GSF 451 GSF BASEMENT 16'-0" 68'-0" 3'-0" PER TABLE R302.1, FIRE RESISTANCE RATED REQUIRED. ONE HOUR REFERENCE A1-01 SIDEYARD PROJECTION SETBACK AND 2'-0" THAN 2' AND LESS THAN 5'. **MEETS REQUIREMENTS OF MAXIMUM 25%** NO RESTRICTION ON PENETRATIONS SIDEYARD SETBACK (SOUTH): SIDEYARD FIRE SEPARATION DISTANCE (SOUTH): 3'-0"

## **PROJECT SCOPE & DATA:**

| BUILDING INFO:                                                                                                                                                                                                       |                                                                                                                                                                                                                                                                                                    |
|----------------------------------------------------------------------------------------------------------------------------------------------------------------------------------------------------------------------|----------------------------------------------------------------------------------------------------------------------------------------------------------------------------------------------------------------------------------------------------------------------------------------------------|
| ADDRESS                                                                                                                                                                                                              | 2057 W 44 ST<br>CLEVELAND, OH. 44113<br>SPLIT LOT B                                                                                                                                                                                                                                                |
| PPN:                                                                                                                                                                                                                 | 007-02-002                                                                                                                                                                                                                                                                                         |
| LOT AREA:<br>SPLIT LOT AREA:                                                                                                                                                                                         | 45' X 113' (5,085 SF)<br>22.5' X 113' (2,543 SF)                                                                                                                                                                                                                                                   |
| AND USE:<br>EGAL DESCRIPTION:                                                                                                                                                                                        | (5000) R - RES VACANT LAND<br>52 PEACH ORCH S/L 132 NP 0131 ALL<br>NEIGHBORHOOD 02175                                                                                                                                                                                                              |
| PROPOSED BUILDING USE:<br>CONSTRUCTION TYPE:                                                                                                                                                                         | R, SINGLE FAMILY RESIDENTIAL<br>VB (NON SPRINKLERED)                                                                                                                                                                                                                                               |
| ZONING:                                                                                                                                                                                                              | 2FRESIDENTIAL TWO FAMILY                                                                                                                                                                                                                                                                           |
| AREAS:<br>FIRST FLOOR<br>SECOND FLOOR                                                                                                                                                                                | 512 GSF (456 NSF)<br>512 GSF (454 NSF)                                                                                                                                                                                                                                                             |
| COVERED PORCH<br>BASEMENT                                                                                                                                                                                            | 85 GSF<br>451 GSF                                                                                                                                                                                                                                                                                  |
| THIS PROJECT WILL ADHERE TO THE<br>THE OHIO RESIDENTIAL CODE, 2019                                                                                                                                                   |                                                                                                                                                                                                                                                                                                    |
| BUILDING SETBACKS<br>FRONT YARD SETBACK:<br>REAR YARD SETBACK:                                                                                                                                                       | 16'-0"<br>68'-0"                                                                                                                                                                                                                                                                                   |
|                                                                                                                                                                                                                      | : 3'-0"<br>ANCE RATED REQUIRED. ONE HOUR<br>GREATER THAN 2' AND LESS THAN 5'-                                                                                                                                                                                                                      |
|                                                                                                                                                                                                                      |                                                                                                                                                                                                                                                                                                    |
| SIDEYARD OPENINGS IN WALLS (SOU<br>MEETS REQUIREMENTS OF MA<br>NO RESTRICTION ON PENETRA                                                                                                                             | XIMUM 25%                                                                                                                                                                                                                                                                                          |
| PROPERTY MAY BE INCLUDED IN THE<br>PROVIDED THAT THE ADJOINING PRO<br>PRECLUDE, FOR THE LIFE OF THE STR<br>STRUCTURE ON SUCH SPACE (SEE SEC<br>THE PARCEL TO BE SPLIT INTO THE T<br>DEED AND SATISFIES THE ABOVE REC | AN UNOCCUPIED SPACE ON AN ADJOIN<br>REQUIRED FIRE SEPARATION DISTANC<br>OPERTY IS DEDICATED OR DEEDED SO A<br>UCTURE, THE ERECTION OF ANY BUILD<br>CTION 3781.02 OF THE REVISED CODE).<br>WO LOTS SHOWN ARE CONTROLLED TH<br>QUIREMENT TO MEASURE FIRE SEPARA<br>O SETBACK TO THE PROPOSED, NEW BU |
|                                                                                                                                                                                                                      | 1'-6"<br>CE (NORTH): 3'-0"<br>FANCE RATED REQUIRED. ONE HOUR<br>NTION DISTANCE IS GREATER THAN 2' A                                                                                                                                                                                                |
| SIDEYARD PROJECTION SETBACK (NC<br>SIDEYARD PROJECTION<br>FIRE SEPARATION DISTANCE (NORTH                                                                                                                            |                                                                                                                                                                                                                                                                                                    |
| INC SEPARATION DISTANCE (NURTH                                                                                                                                                                                       | j. Z-4                                                                                                                                                                                                                                                                                             |