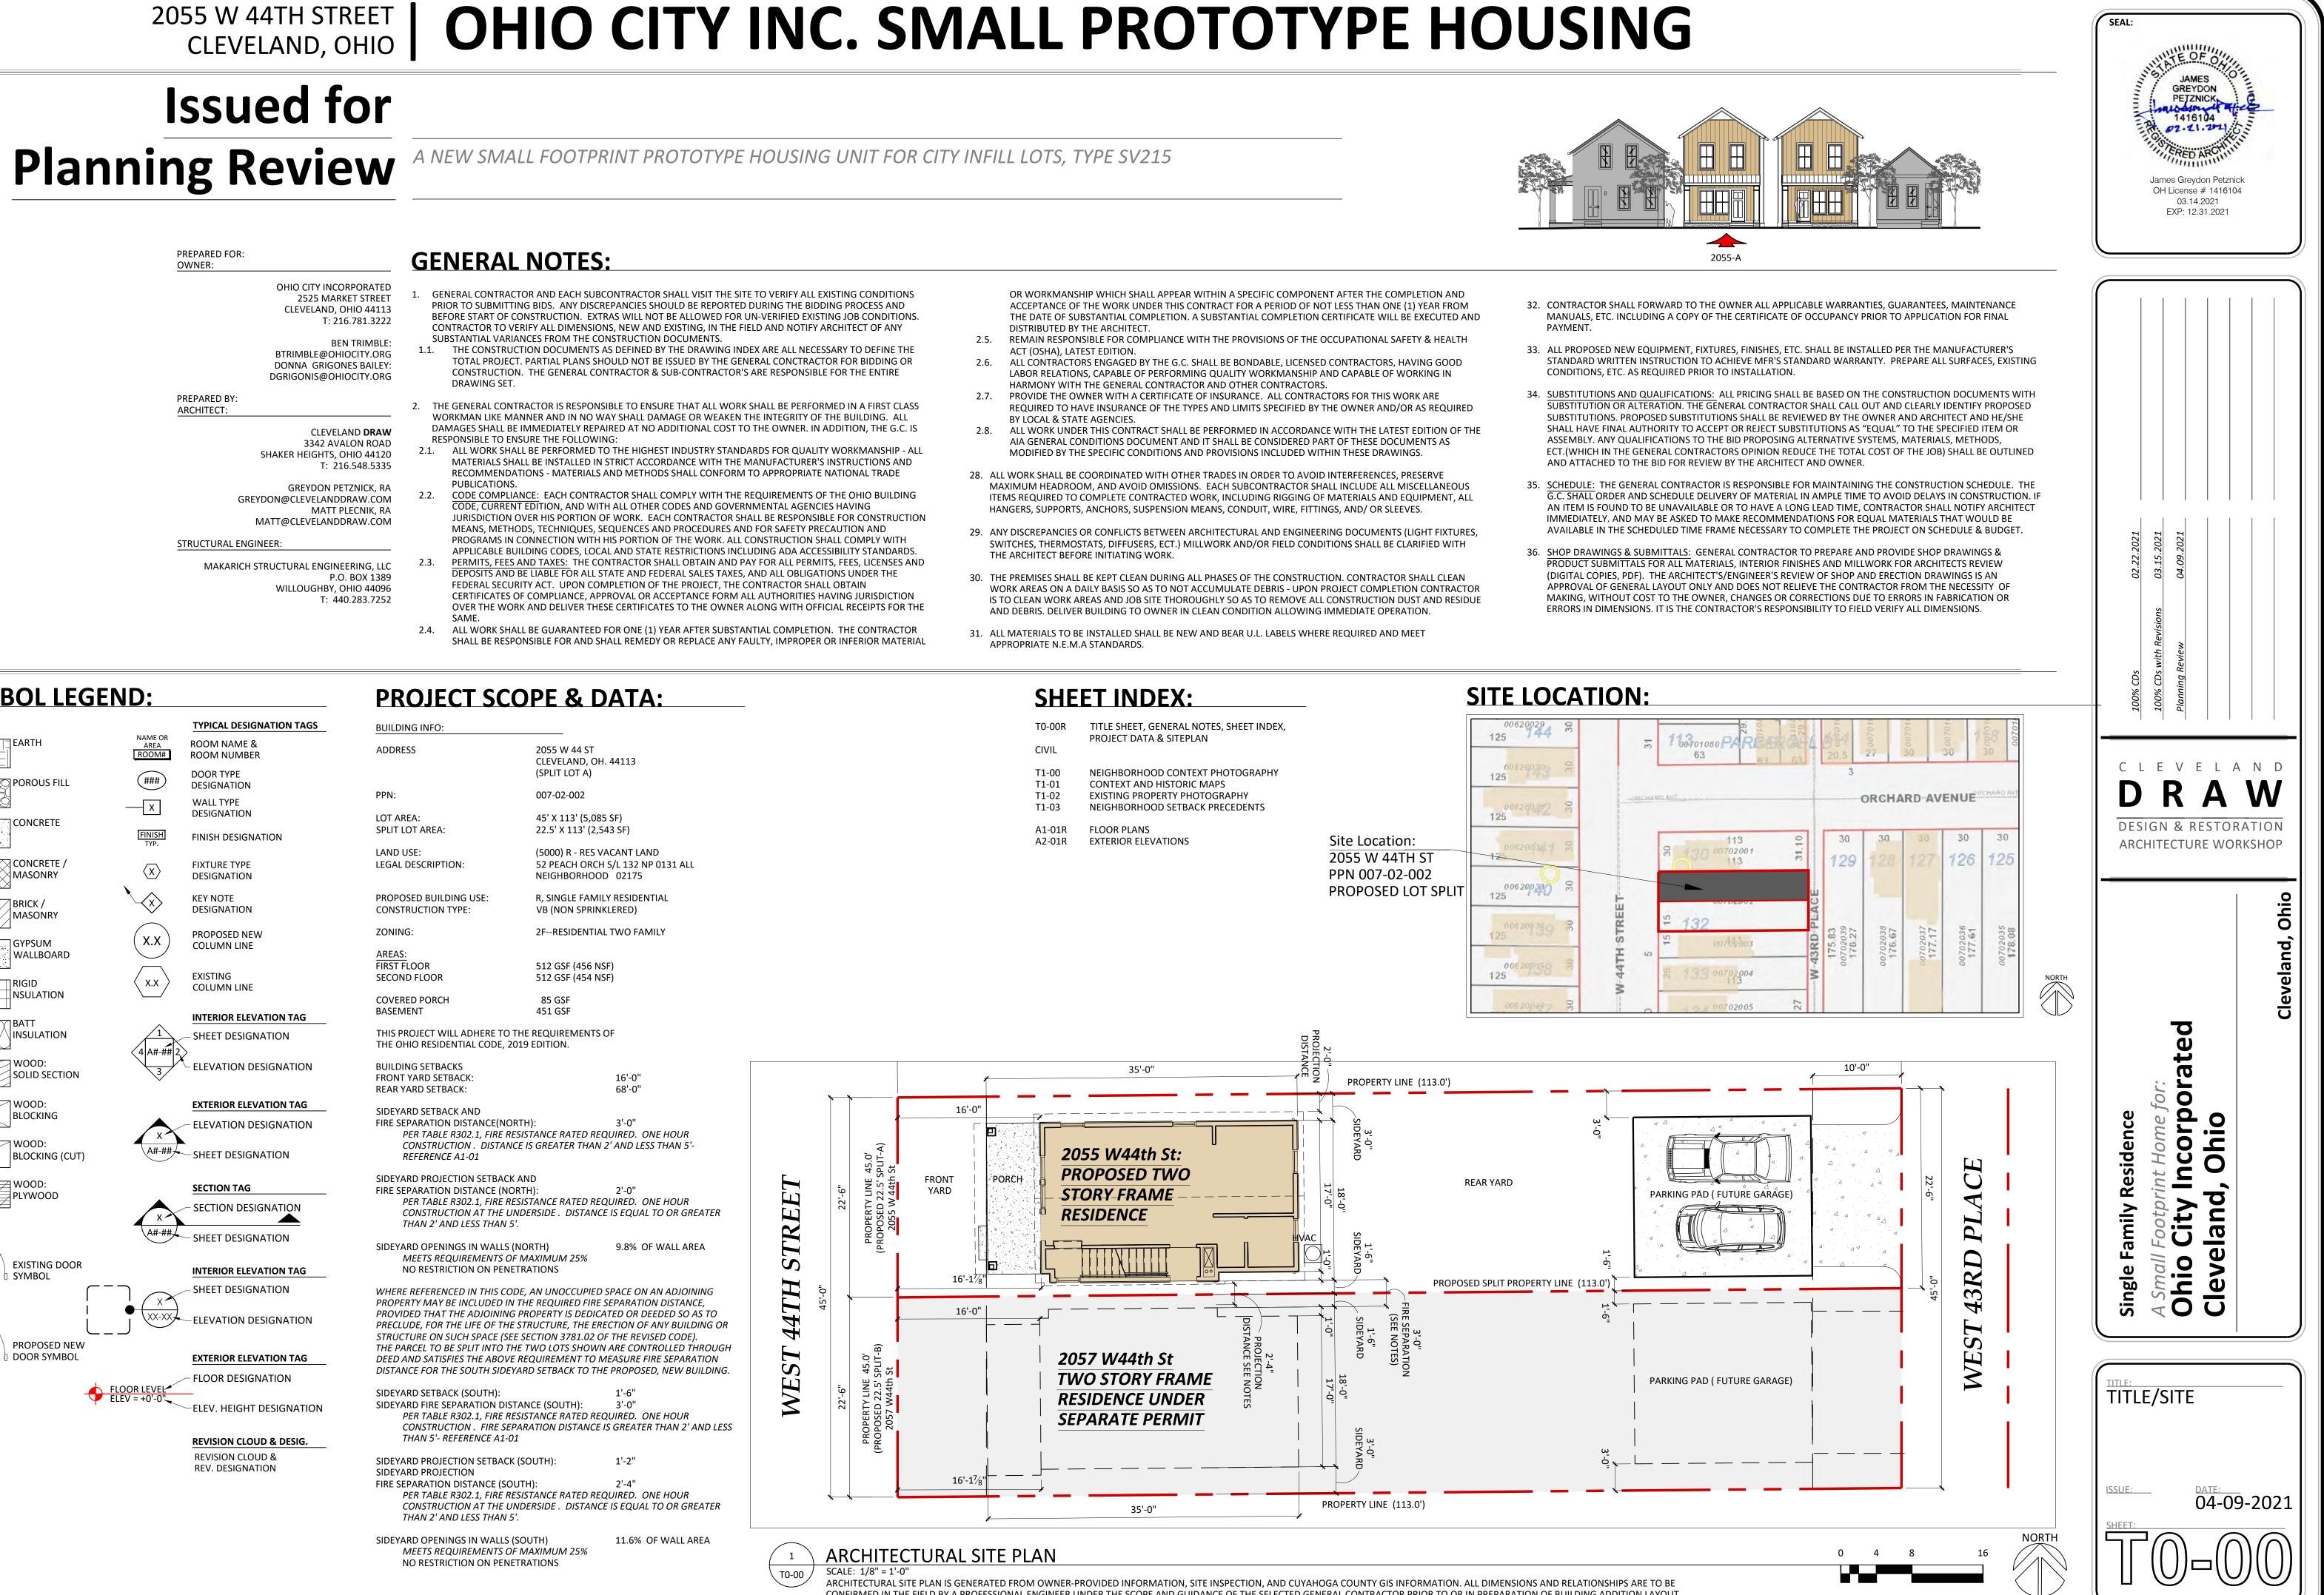

## For PPN# 007-02-002 **Project Address: 2055 West 44th Street** Project Representative: Michael David, BR Knez <u>Note: this project was Tabled by the Planning Commission on March 19, 2021.</u>

## **PROJECT SCOPE & DATA:**

BUILDING INFO: ADDRESS 2055 W 44 ST CLEVELAND, OH. 44113 (SPLIT LOT A) 007-02-002 PPN: LOT AREA: 45' X 113' (5,085 SF) SPLIT LOT AREA: 22.5' X 113' (2,543 SF) LAND USE: (5000) R - RES VACANT LAND LEGAL DESCRIPTION: NEIGHBORHOOD 02175 R, SINGLE FAMILY RESIDENTIAL PROPOSED BUILDING USE: CONSTRUCTION TYPE: VB (NON SPRINKLERED) 2F--RESIDENTIAL TWO FAMILY ZONING: ARFAS FIRST FLOOR 512 GSF (456 NSF) SECOND FLOOR 512 GSF (454 NSF) COVERED PORCH 85 GSF 451 GSF BASEMENT 16'-0" 68'-0" 3'-0" PER TABLE R302.1, FIRE RESISTANCE RATED REQUIRED. ONE HOUR REFERENCE A1-01 SIDEYARD PROJECTION SETBACK AND 2'-0" THAN 2' AND LESS THAN 5'. **MEETS REQUIREMENTS OF MAXIMUM 25%** NO RESTRICTION ON PENETRATIONS SIDEYARD SETBACK (SOUTH): SIDEYARD FIRE SEPARATION DISTANCE (SOUTH): 3'-0"

BUILDING SETBACKS FRONT YARD SETBACK REAR YARD SETBACK:

SIDEYARD SETBACK AND FIRE SEPARATION DISTANCE(NORTH):

- CONSTRUCTION . DISTANCE IS GREATER THAN 2' AND LESS THAN 5'
- FIRE SEPARATION DISTANCE (NORTH): PER TABLE R302.1, FIRE RESISTANCE RATED REQUIRED. ONE HOUR CONSTRUCTION AT THE UNDERSIDE . DISTANCE IS EQUAL TO OR GREATER

SIDEYARD OPENINGS IN WALLS (NORTH) 9.8% OF WALL AREA

WHERE REFERENCED IN THIS CODE, AN UNOCCUPIED SPACE ON AN ADJOINING PROPERTY MAY BE INCLUDED IN THE REOUIRED FIRE SEPARATION DISTANCE. PROVIDED THAT THE ADJOINING PROPERTY IS DEDICATED OR DEEDED SO AS TO PRECLUDE, FOR THE LIFE OF THE STRUCTURE, THE ERECTION OF ANY BUILDING OR STRUCTURE ON SUCH SPACE (SEE SECTION 3781.02 OF THE REVISED CODE) THE PARCEL TO BE SPLIT INTO THE TWO LOTS SHOWN ARE CONTROLLED THROUGH DEED AND SATISFIES THE ABOVE REQUIREMENT TO MEASURE FIRE SEPARATION

DISTANCE FOR THE SOUTH SIDEYARD SETBACK TO THE PROPOSED, NEW BUILDING. PER TABLE R302.1, FIRE RESISTANCE RATED REQUIRED. ONE HOUR CONSTRUCTION . FIRE SEPARATION DISTANCE IS GREATER THAN 2' AND LESS

THAN 5'- REFERENCE A1-01

## **SHEET INDEX:**

- NEIGHBORHOOD CONTEXT PHOTOGRAPHY
- EXISTING PROPERTY PHOTOGRAPHY
- A1-01R FLOOR PLANS

CONFIRMED IN THE FIELD BY A PROFESSIONAL ENGINEER UNDER THE SCOPE AND GUIDANCE OF THE SELECTED GENERAL CONTRACTOR PRIOR TO OR IN PREPARATION OF BUILDING ADDITION LAYOUT. CONFIRMATION OF THE DIMENBSIONS SHOWN OR THEIR DISCREPANCIES SHALL BE PROVIDED IN WRITTEN FORMAT TO THE OWNER AND ARCHITECT AS A SUBMITTAL BEFORE PROCEEDING WITH THE WORK.