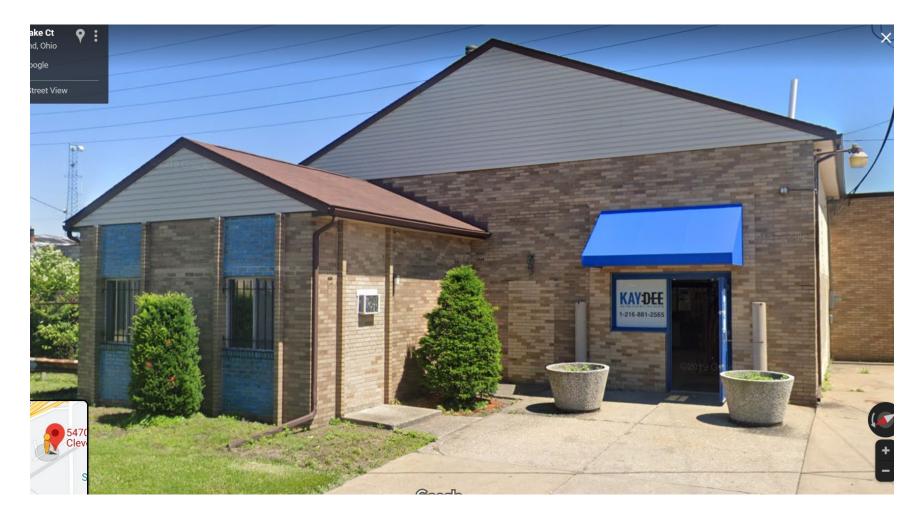

# **NORTHWEST LOOKING SOUTHEAST** EAST 79TH STREET, RAWLINGS AVENUE, AND HOLTON AVENUE - CONSTRUCTION OPPORTUNITY INSTITUTE OF CLEVELAND (COIC)









Ordinance No. 230-2021(Ward 10/Councilmember Hairston): Authorizing the Commissioner of Purchases and Supplies to sell certain City-owned property not needed for public use located at 5470 Lake Court to SCN Services LLC for purposes of business expansion; and proffering certain representations for purposes of the Amended and Restated Trust Indenture from the City of Cleveland.

# Cleveland City Planning Commission

## Real Estate Legislation April 16, 2021





Sale of PPNs 105-04-016, -017 and -018 for Business Expansion



#### Sale of PPNs 105-04-016, -017 and -018 for Business Expansion Existing Headquarters Building 5466 Lake Court



#### Sale of PPNs 105-04-016, -017 and -018 for Business Expansion Existing Condition of CPP Property 5470 Lake Court



#### Sale of PPNs 105-04-016, -017 and -018 for Business Expansion

#### **Project Details:**

- Director of Dept. of Public Utilities will sell land no longer needed by CPP located at 5470 Lake Court to SCN Services LLC for expansion of its existing power tool and equipment servicing business, Kay Dee Air & Electric Tool.
- The 3 parcels of surplus land will be consolidated with the Company's existing headquarters. The Company has been working with the Department of Economic Development on plans for the expansion of its existing business, a factory authorized service center, which provides parts and service for all commercial applications, contractors, and individual