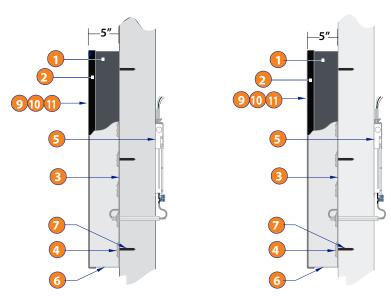

---------------------------------------------|---------------------------|---------------|------------------------------------------------------------------------------------------|
| Customer/Site No: 363067                                          | Prepared By: Theresa Behr |               | These drawings and designs are the exclusive                                             |
| Address: 6001 HILLMAN AVE CLEVELAND, OH                           | Date: 03/03/2021          | PIF: 445254-1 | property of Everbrite, LLČ. Use or duplication<br>in any manner, without express written |
| Description: DUNKIN - CLEVELAND                                   | Customer Signature:       |               | permission of Everbrite, LLC, is prohibited.                                             |





| 00 | <br> | 110 11 | ETTER | ~ - | <u></u> | $\sim$ |  |
|----|------|--------|-------|-----|---------|--------|--|

A CENITA "O" I ETTEO CECTIONI

| CHANNEL LETTER SPECIFICATIONS |                                                      |  |  |  |  |  |  |
|-------------------------------|------------------------------------------------------|--|--|--|--|--|--|
| NO.                           | DESCRIPTION                                          |  |  |  |  |  |  |
| 1                             | .050 x 5"D ALUM. RETURNS PAINTED PMS 7540C DARK GRAY |  |  |  |  |  |  |
| 2                             | 1" TRIMCAP TO BE #313 BRONZE                         |  |  |  |  |  |  |
| 3                             | .063 ALUMINUM BACKS                                  |  |  |  |  |  |  |
| 4