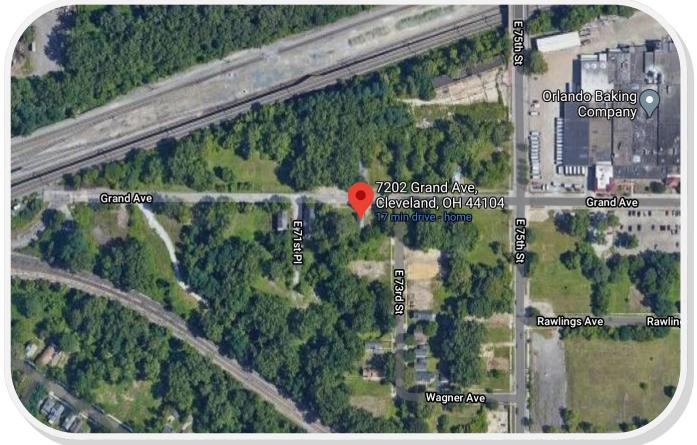

## For PPN# 007-02-002 **Project Address: 2055 West 44th Street** Project Representative: Michael David, BR Knez <u>Note: this project was Tabled by the Planning Commission on March 19, 2021.</u>