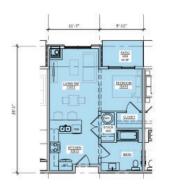

## **PROJECT SCOPE & DATA:**

BUILDING INFO: ADDRESS 2055 W 44 ST CLEVELAND, OH. 44113 (SPLIT LOT A) 007-02-002 PPN: LOT AREA: 45' X 113' (5,085 SF) SPLIT LOT AREA: 22.5' X 113' (2,543 SF) LAND USE: (5000) R - RES VACANT LAND LEGAL DESCRIPTION: NEIGHBORHOOD 02175 R, SINGLE FAMILY RESIDENTIAL PROPOSED BUILDING USE: CONSTRUCTION TYPE: VB (NON SPRINKLERED) 2F--RESIDENTIAL TWO FAMILY ZONING: ARFAS FIRST FLOOR 512 GSF (456 NSF) SECOND FLOOR 512 GSF (454 NSF) COVERED PORCH 85 GSF 451 GSF BASEMENT 16'-0" 68'-0" 3'-0" PER TABLE R302.1, FIRE RESISTANCE RATED REQUIRED. ONE HOUR REFERENCE A1-01 SIDEYARD PROJECTION SETBACK AND 2'-0" THAN 2' AND LESS THAN 5'. **MEETS REQUIREMENTS OF MAXIMUM 25%** NO RESTRICTION ON PENETRATIONS SIDEYARD SETBACK (SOUTH): SIDEYARD FIRE SEPARATION DISTANCE (SOUTH): 3'-0"

SIDEYARD PROJECTION SETBACK (SOUTH) 1'-2" SIDEYARD PROJECTION FIRE SEPARATION DISTANCE (SOUTH): 2'-4" PER TABLE R302.1, FIRE RESISTANCE RATED REQUIRED. ONE HOUR CONSTRUCTION AT THE UNDERSIDE . DISTANCE IS EQUAL TO OR GREATER THAN 2' AND LESS THAN 5'.

SIDEYARD OPENINGS IN WALLS (SOUTH) 11.6% OF WALL AREA **MEETS REQUIREMENTS OF MAXIMUM 25%** NO RESTRICTION ON PENETRATIONS

52 PEACH ORCH S/L 132 NP 0131 ALL

THIS PROJECT WILL ADHERE TO THE REQUIREMENTS OF THE OHIO RESIDENTIAL CODE, 2019 EDITION.