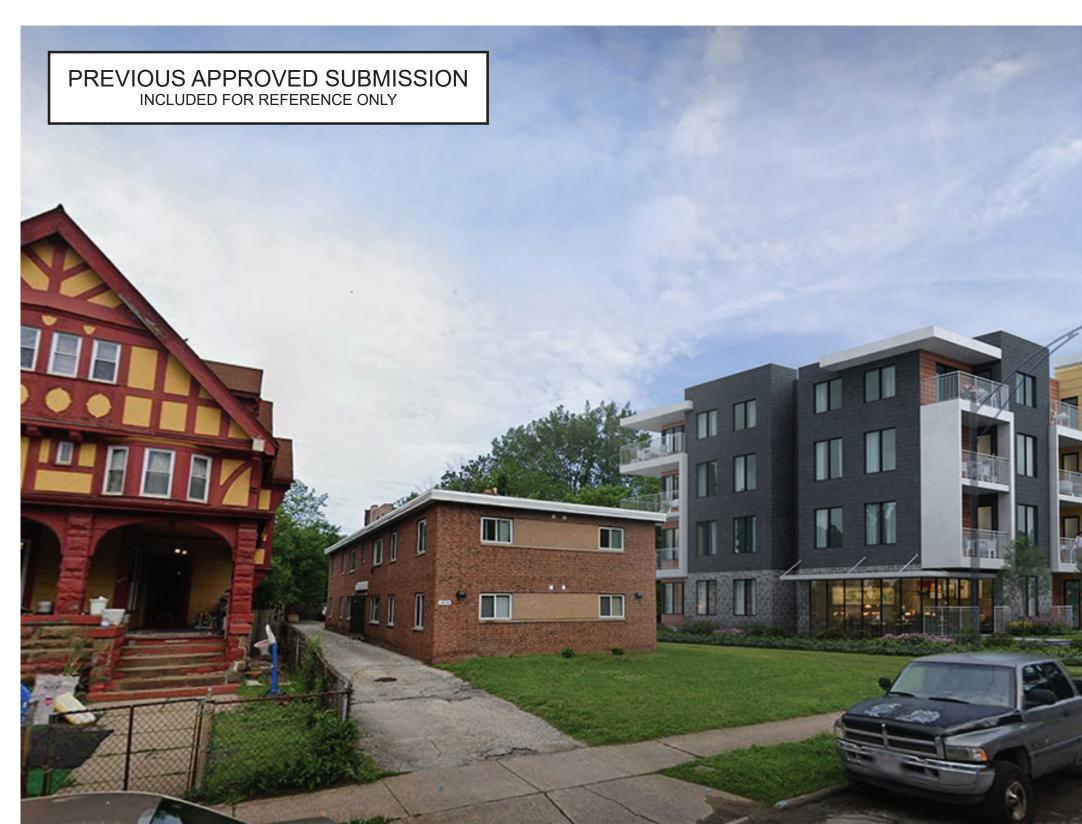

LLARD                                                                                                             |





#### LANDSCAPE PLAN





### **RENDERING - VIEW LOOKING SOUTH**





**RENDERING - VIEW LOOKING NORTH** 





| FLUSH PANEL            | LAP SIDING   | BOARD & BATTEN  | SCHORY,<br>EMERALD SERIES | FASCIA       | MAPES CANC              |
|------------------------|--------------|-----------------|---------------------------|--------------|-------------------------|
| "LONG GRAIN<br>CHERRY" | "GRAY SLATE" | CYPRESS YELLOW" | "SNOW"                    | "BONE WHITE" | CLEAR ANODI<br>ALUMINUM |



### **EXTERIOR FINISH BOARD**

IOPY DIZED JM

WINDOW SYSTEM CLEAR ANODIZED ALUMINUM





PICKET RAILING CLEAR ANODIZED ALUMINUM











### **RENDERING - VIEW LOOKING SOUTH**





**RENDERING - VIEW LOOKING NORTH** 







### **RENDERING - VIEW LOOKING NORTH**





### **RENDERING - VIEW LOOKING SOUTH**



April 16, 2021

DF2021-003 - City Club Apartments Accessory Installations: Seeking Final Approval Project Address: NA Project Representative: Jon Withrow, Kolano Design <u>Note: this project received Conceptual Approval with Conditions from the Planning</u> <u>Commission on February 5, 2021.</u>



## **City Club Apartments Conceptual Design Review**

### SITE ADDRESS

Downtown/Flats Design Review District, Permanent Parcel Number 10127015 - Intersection of Euclid Ave. and E. 8th St.

REV: April 15, 2021 REV: February 15, 2021 Issued: January 27, 2021

## KOLANOdesign

6026 Centre Avenue Pittsburgh, Pennsylvania 15206-3784

412-661-9000 kolano.com



Project