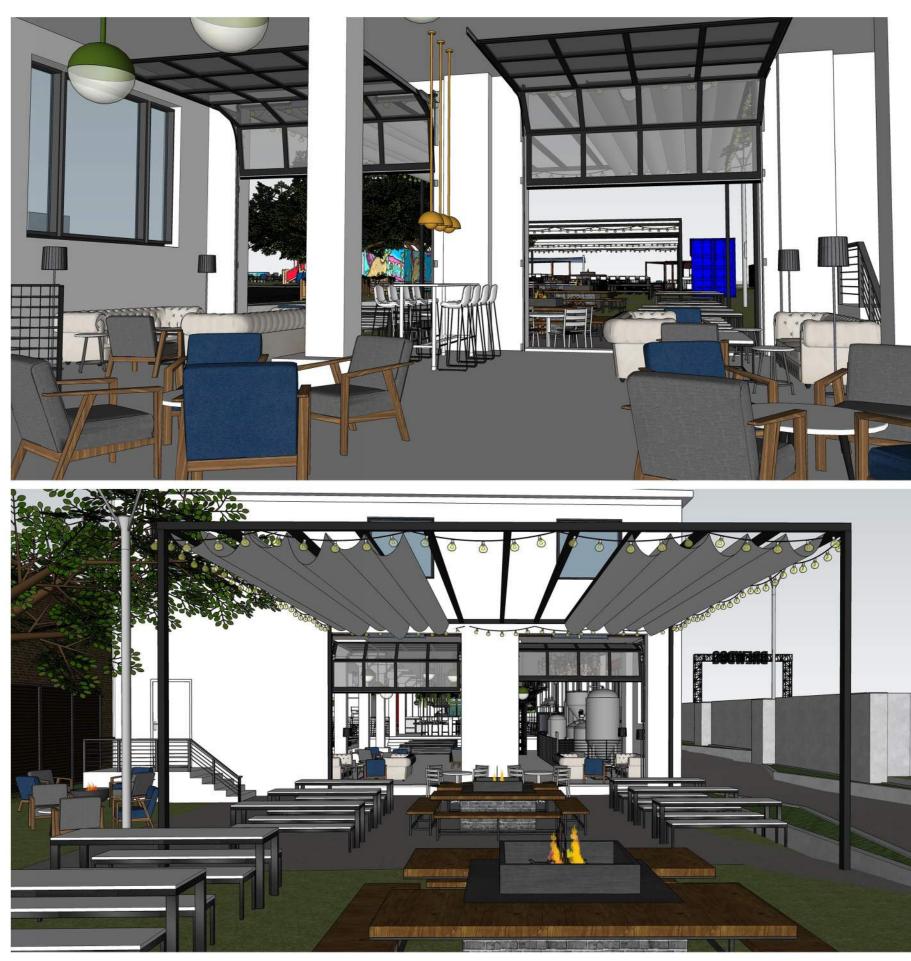

T THE<br>SE,<br>EPRODUCTION<br>TS AND<br>ITED WITHOUT |
| 19.54                                                                                                                                                                                                                        |                                                                                                      |

























Avian, Cleveland - External Bar / Seating Mood images







Avian, Cleveland - Dog Park + Playground Moodsheet Rev A







Avian, Cleveland - Site Isometric (Option1)







Avian, Cleveland - Site Isometric (Extent)









Avian, Cleveland - Entrance View









Avian, Cleveland - Outdoor Seating Area View (Option1)









Avian, Cleveland - Outdoor Seating Area View (Extent)















Avian, Cleveland - 3D Visual





November 22, 2019

Mr. Matthew Weber, P.E. Weber Engineering Services 2555 Hartville Road, Suite B Rootstown, OH 44272

#### Re: Barrington Building, 1970 Carter Road – Cleveland, Ohio Utility Review Approval (CDPP-10-27-2019-0001234)

Dear Mr. Weber:

The Northeast Ohio Regional Sewer District (NEORSD) is in receipt of plans for a parking lot and storm sewer system to be connected to a manhole on Carter Road that is a part of the Westerly Low-Level Interceptor system. The connection will be made to District manhole LLA00235 using a 12" diameter pipe at an elevation of 571.50 which is within of 24" of the invert of the Interceptor.

The plans dated October 24, 2019 have been reviewed and the connection to manhole LLA00235 has been approved prov