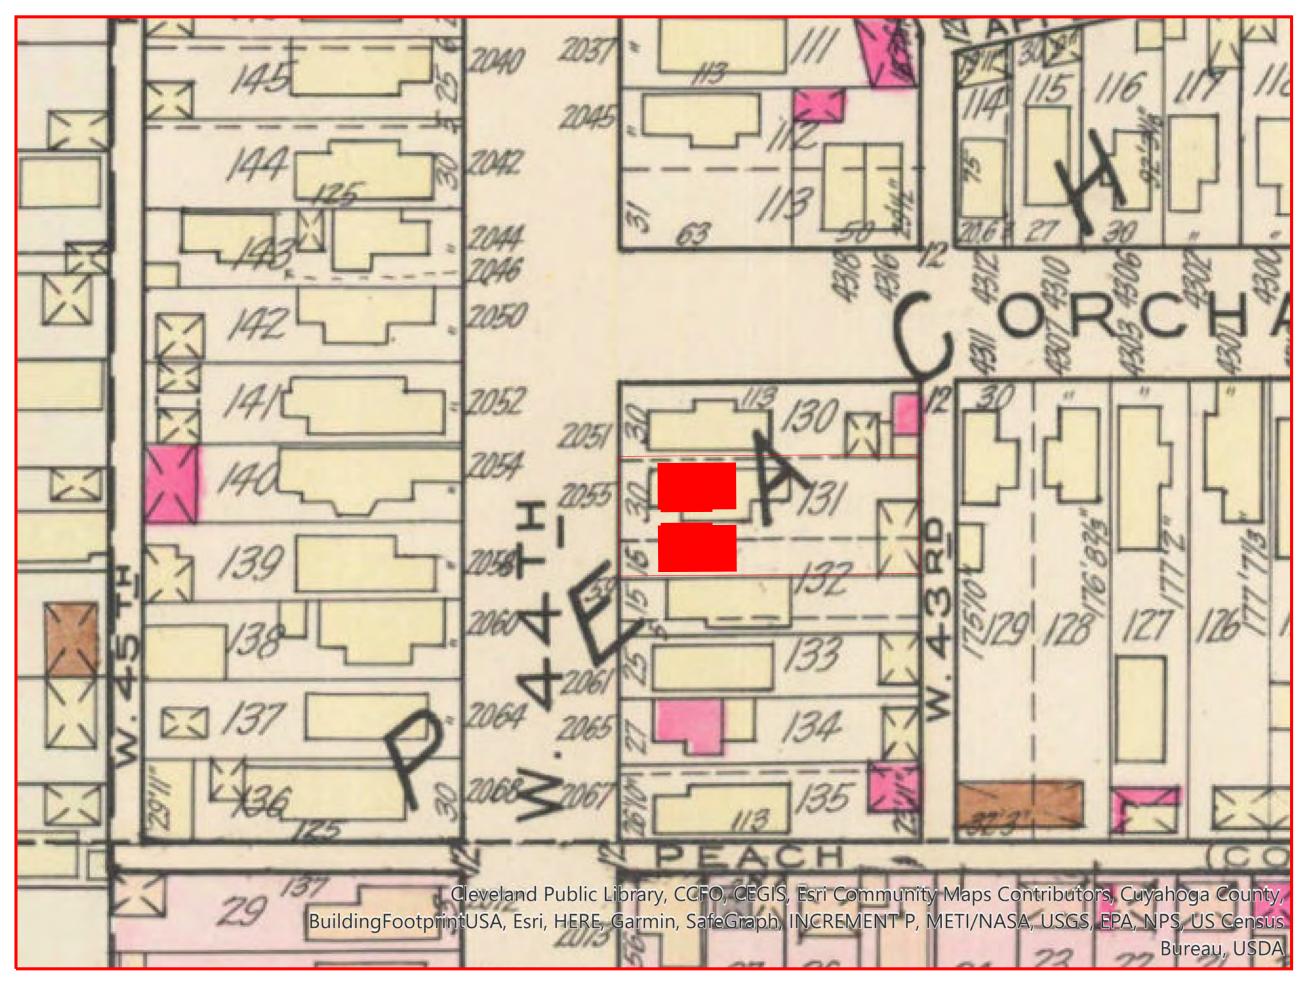

## **SITE LOCATION:**

**NEIGHBORHOOD AERIAL** 

**NEIGHBORHOOD HISTORIC** 

W 44TH STREET FACING SOUTH (SITE FROM SIDEWALK)

SOUTHERN PROPERTY LINE FROM ALLEY FACING WEST (SOUTH NEIGHBOR'S SETBACK)