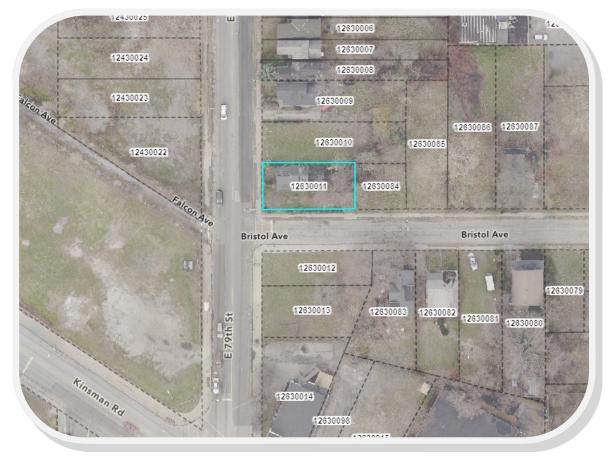

property has been vacant since at least August 2018 when the City first started boarding up the property. Since then, the City has received at least 7 complaints regarding the property, and boarded it up on 6 separate occasions. There is an outstanding tax bill in the amount of \$2,912.85, including \$254.94 in board-up delinquencies.

After the structure is razed, the remaining land will be cleared, graded, and seeded with grass.

## Site Location:



### **Site Context:**



## **Structure Exterior:**



Property to the West: 2973 E 79(empty lot owned by City of Cleveland Land Bank)



Property to the East: 2985 E 79 (empty lot owned by St Paul Missionary Baptist Church)



# Property Across the Street: 2976 E 79(owned by City of Cleveland Land Bank)















## Site Finish Plan:



Parcel will be graded and seeded per City specifications



April 16, 2021

EAST 2021-010 – Proposed Demolition of a 2 ½-Story Two-Family Residential Structure: Seeking Final Approval per § 341.08 of the Cleveland Codified Ordinances **Project Address: 7024 Grand Avenue** 

Project Representative: Ayonna Donald, Director, Dept. of Building and Housing



City of Cleveland Frank G. Jackson, Mayor City Planning Commission



Planning Commission/Design Review Application

| DATE:                                                                | February 24                                                             | 4, 2021                 |                              |  |  |  |
|----------------------------------------------------------------------|---------------------------------------