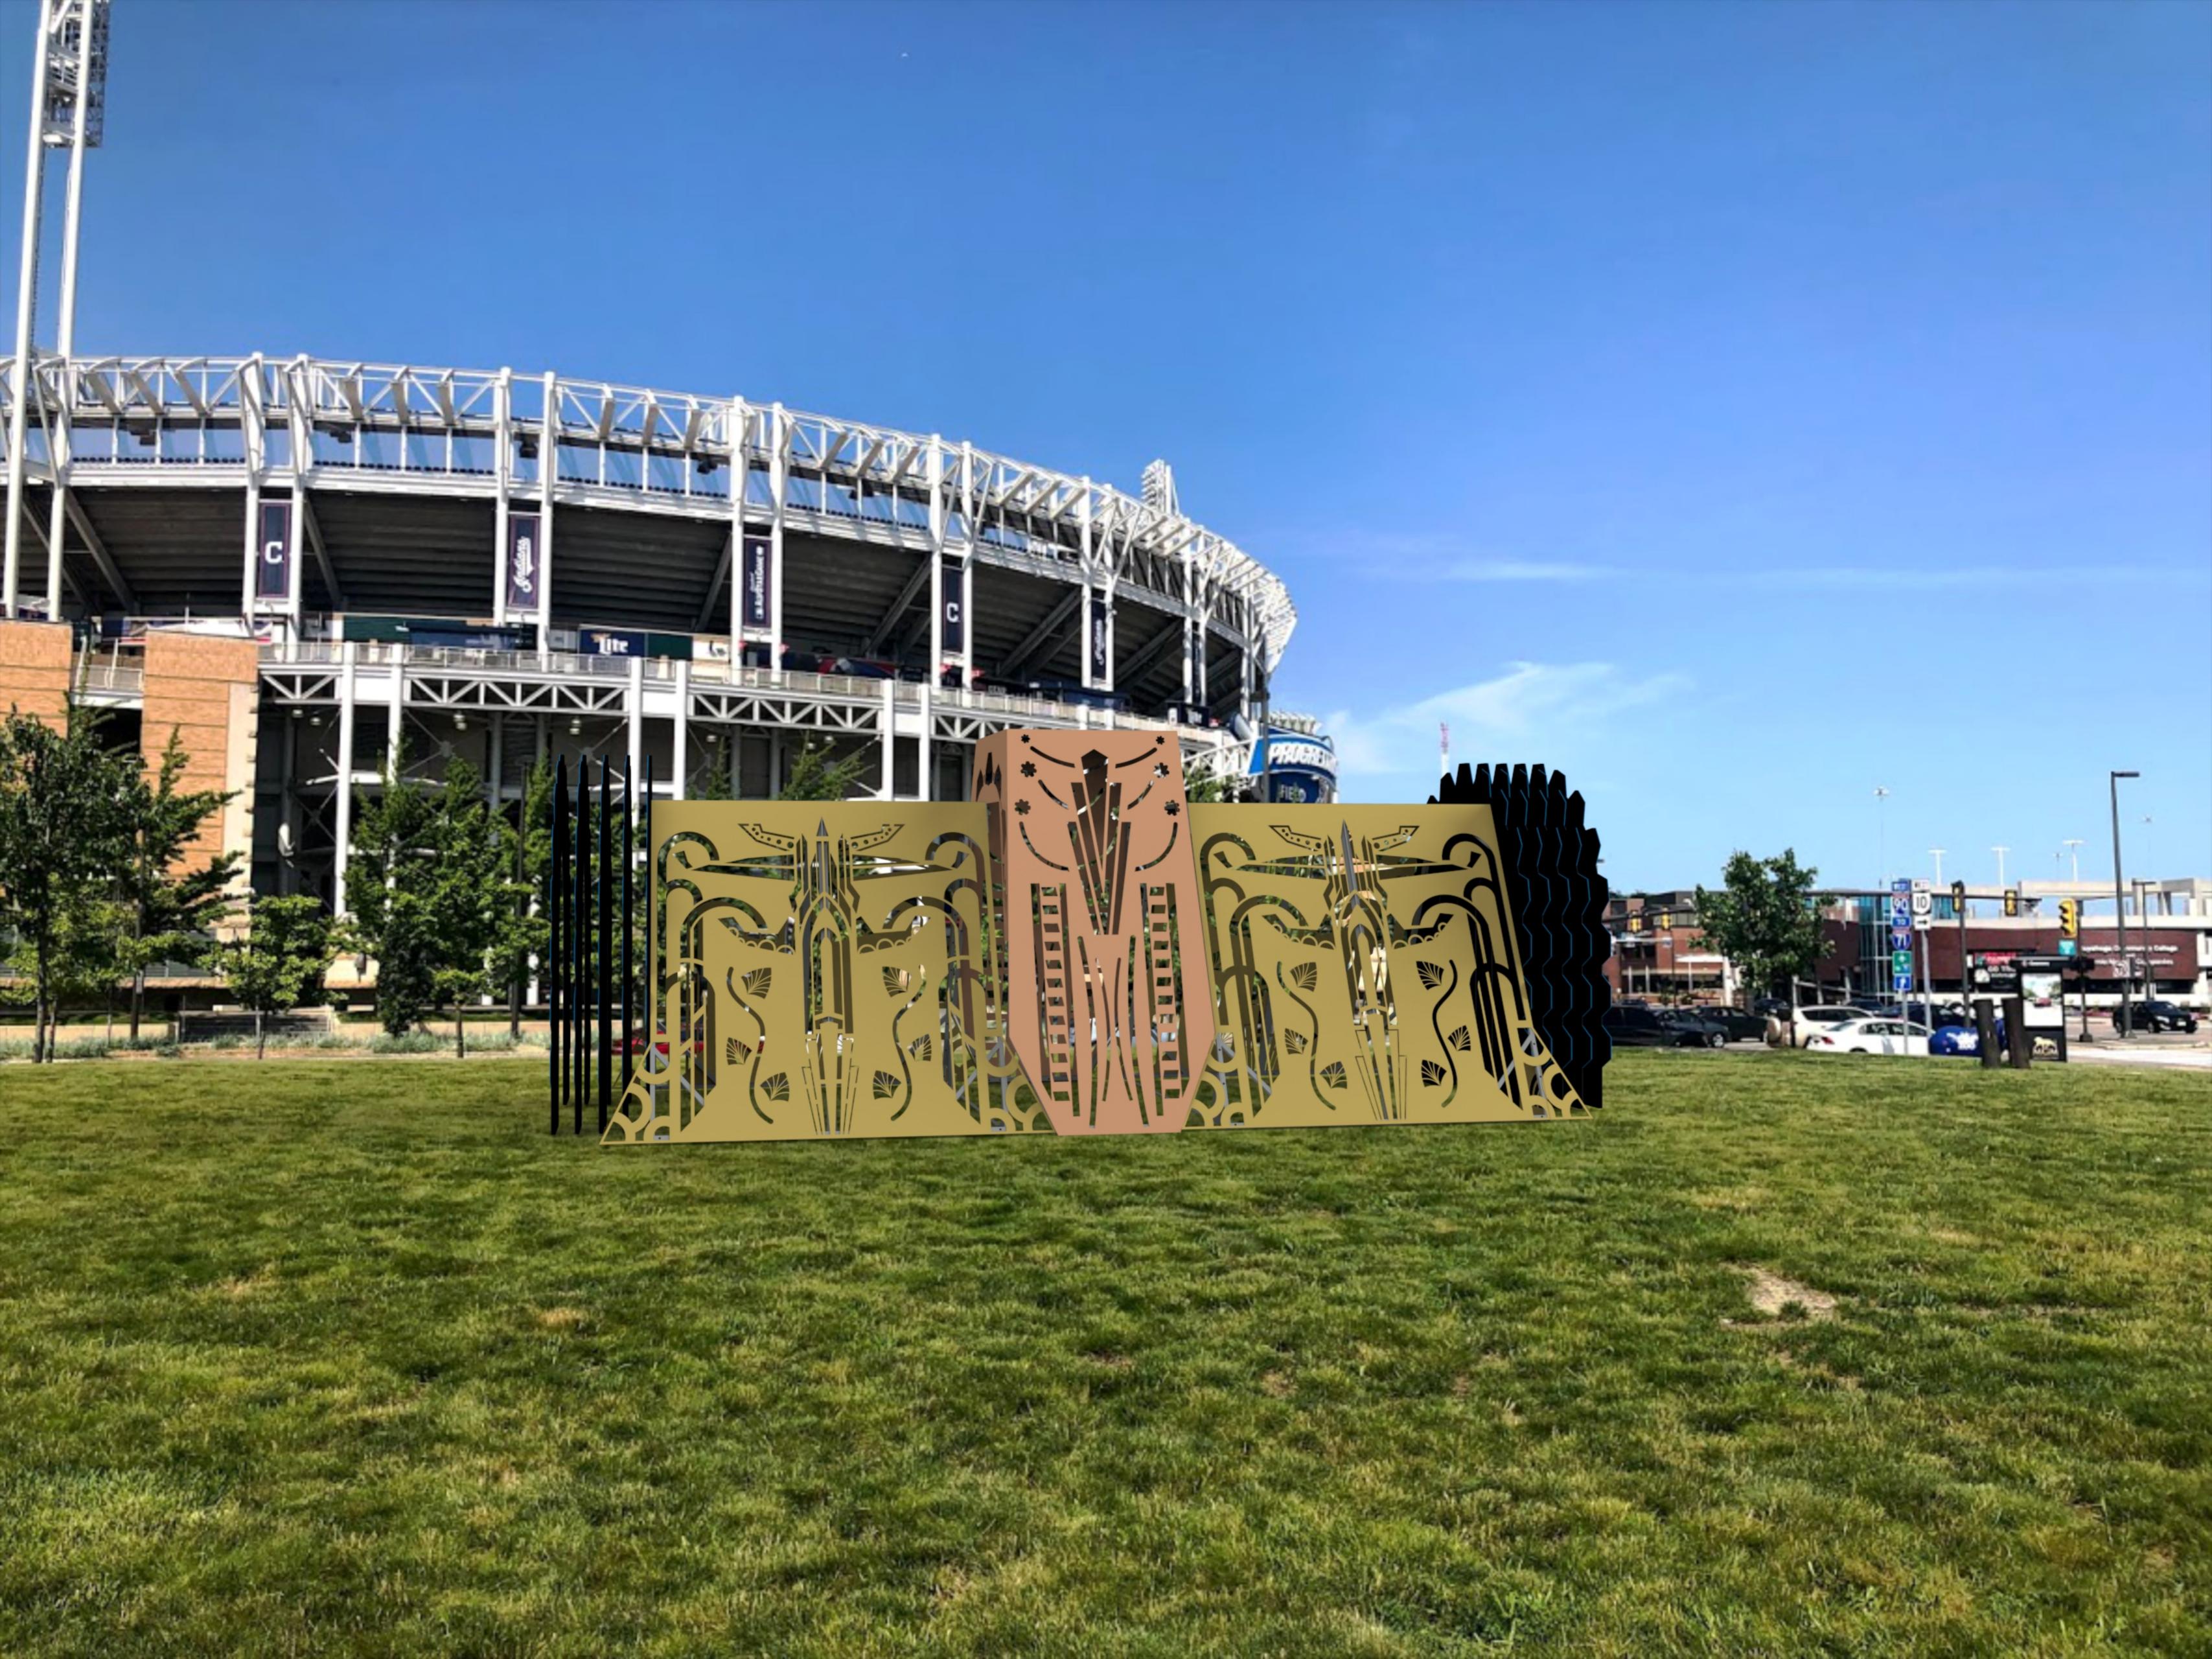

#### Location:

- 1. Goodrich-Kirtland Park, City of Cleveland, South Marginal Rd
- 2. Greenspace Plaza, Corner of Carnegie and Ontario, Outside Progressive Field, City of Cleveland.

#### Objective:

To seek temporary 30 day placement and activation for a large-scale public art installation on unoccupied public property for the purpose of raising awareness and engagement for public art. There currently exists an immense number of places that are public property in highly visible corridors that can be activated with free large scale public art in the City of Cleveland. Activating these spaces with temporary public art will:

Total: ~\$2,600.00

<u>Maya Dimensions + Weight</u>: 20 Feet (length) x 10 Feet (width) x 8 Feet (height) : 200 Sq Ft. Approx weight 2,500lbs