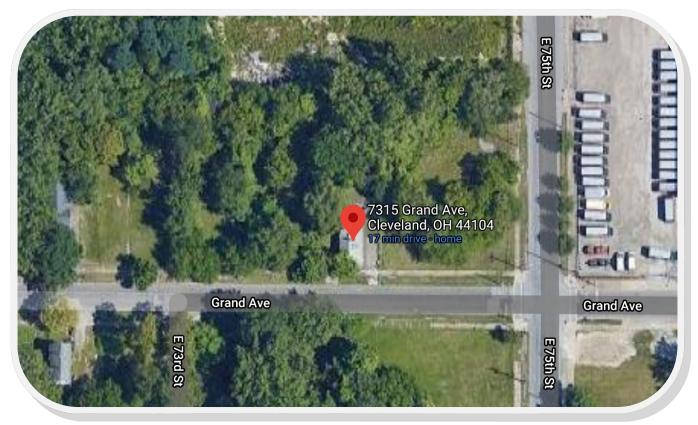

e in both digital and hard copy format. Non-legible submissions are subject to rejection.

### 7315 Grand (Demolition)

Date: February 24, 2021

**Project:** 7315 Grand (Demolition)

**Owner:** City of Cleveland

#### **Scope of Project**

The City of Cleveland Demolition Bureau will demolish the 1.5 story, bungalow-style residential structure(s), built in 1900 located at 7315 Grand. This will be a complete demolition of the structure (s) per the City of Cleveland specifications.

The structure(s) was/were condemned in February 2021. The City of Cleveland Industrial Commercial Land Bank acquired the property for development of the new Police Headquarters.

After the structure is razed, the remaining land will be cleared, graded, and seeded with grass.

### Site Location:



Site Context:



### **Structure Exterior:**





# Property to the West: Grand (empty lot owned by City of Cleveland Land Bank)



Property to the East: E 75th St (empty lot owned by City of Cleveland Land Bank)



# Property Across the Street: Grand (owned by City of Cleveland Land Bank)















### Site Finish Plan:



Parcel will be graded and seeded per City specifications



April 16, 2021

EAST 2021-014 – Proposed Demolition of a 1- Story Brick Structure: Seeking Final Approval per § 341.08 of the Cleveland Codified Ordinances **Project Location: West side of East 75<sup>th</sup> Street north of Grand Avenue**, adjacent to RR Tracks (PPN 124-24-056) Project Representative: Ayonna Donald, Director, Dept. of Building and Housing



City of Cleveland Frank G. Jackson, Mayor City Planning Commi