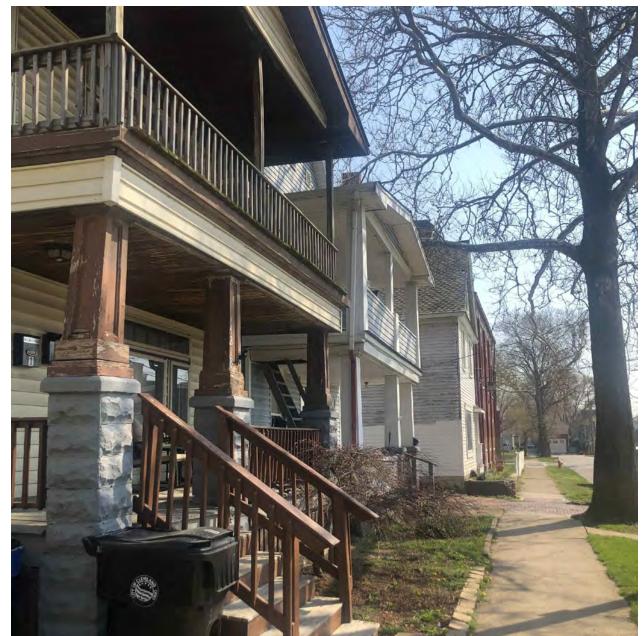

## **SITE LOCATION:**

**NEIGHBORHOOD AERIAL** 

**NEIGHBORHOOD HISTORIC** 

W 44TH STREET FACING SOUTH (SITE FROM SIDEWALK)

SOUTHERN PROPERTY LINE FROM ALLEY FACING WEST (SOUTH NEIGHBOR'S SETBACK)

## **PROPERTY BOUNDARIES AND NEIGHBORS**

W 44TH STREET FACING EAST (SITE FROM ACROSS W44TH )

WEST PROPERTY LINE FROM W 44TH STREET

PROPERTY'S SOUTH NEIGHBOR - EXISTING SETBACK

W 44TH STREET - FACING SOUTHEAST- FROM W 44TH