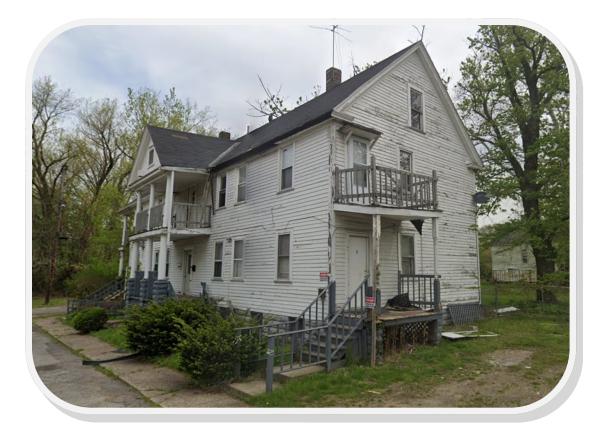

## For PPN# 007-02-002 **Project Address: 2055 West 44th Street** Project Representative: Michael David, BR Knez <u>Note: this project was Tabled by the Planning Commission on March 19, 2021.</u>