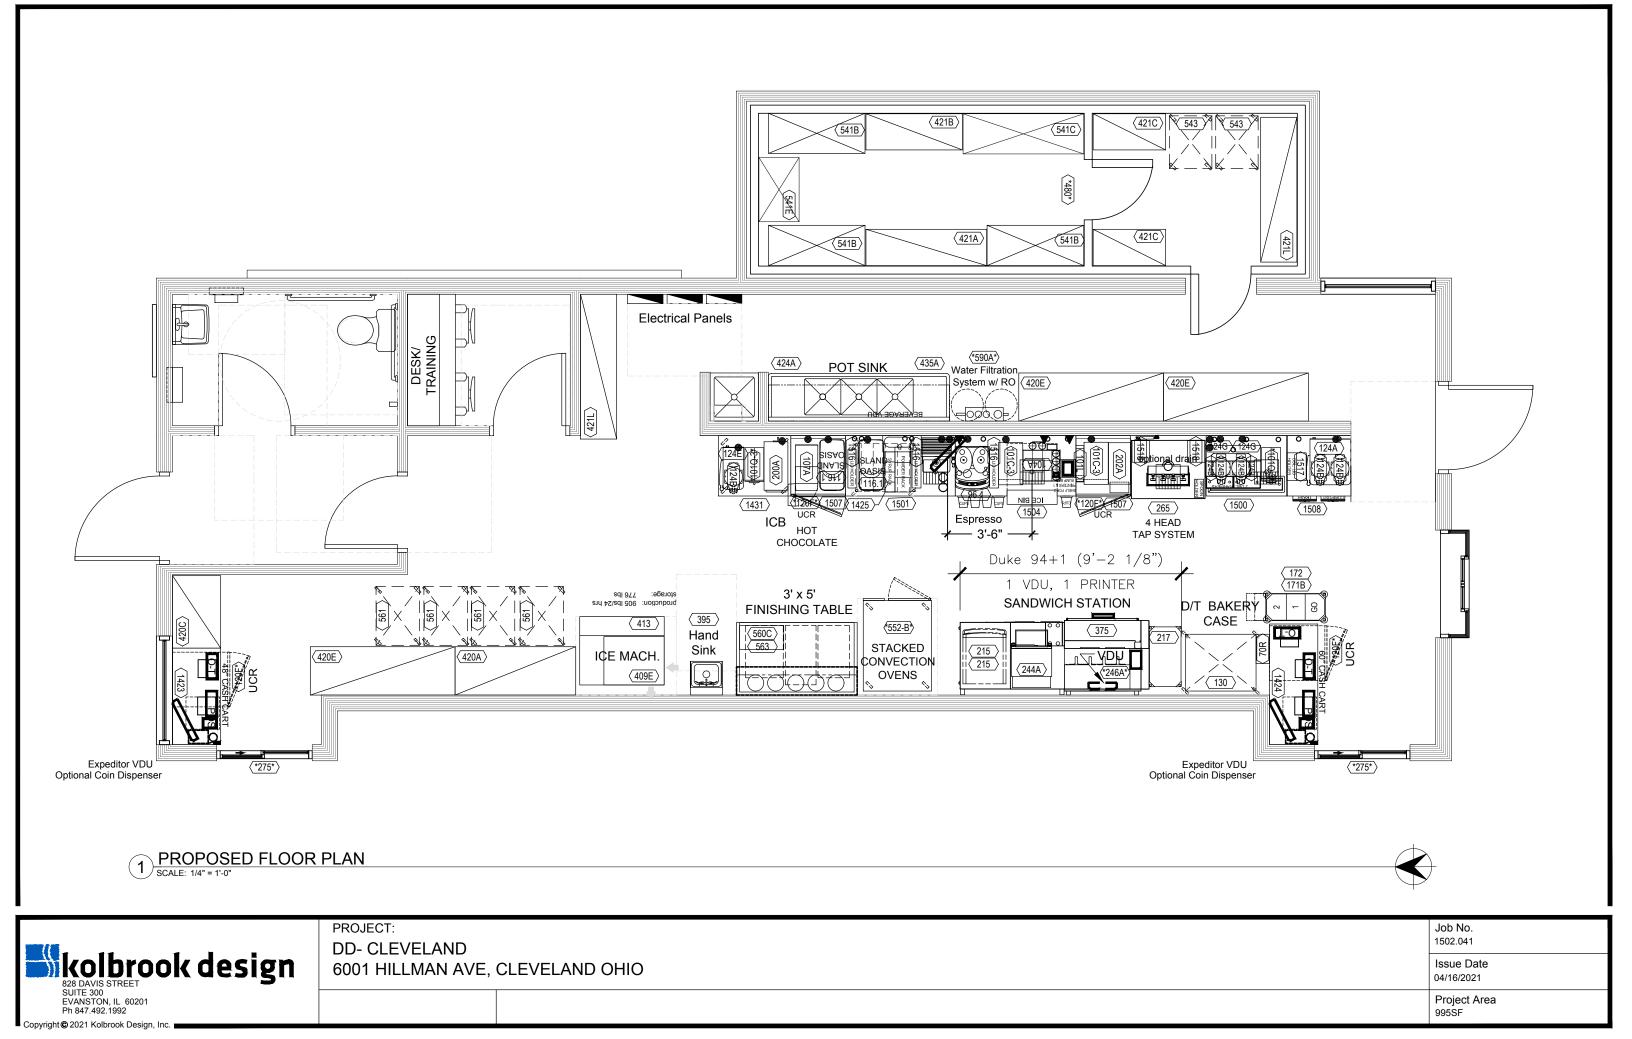

gn** 

"CONCRETE FINISH " PAINTED COATING PTE-01

> FREEZER/COOLER SUPPLIED/ PRE-PAINTED BY OTHERS PTE-01

| Job No.<br>1502.041      |
|--------------------------|
| Issue Date<br>04/16/2021 |
| Project Area<br>995SF    |





| Job No.<br>1502.041      |
|--------------------------|
| Issue Date<br>04/16/2021 |
| Project Area<br>995SF    |



| Job No.<br>1502.041      |
|--------------------------|
| Issue Date<br>04/16/2021 |
| Project Area<br>995SF    |





PROJECT: DD- CLEVELAND

6001 HILLMAN AVE, CLEVELAND OHIO

Job No. 1502.041 Issue Date 04/16/2021 Project Area 995SF





PROJECT: DD- CLEVELAND

6001 HILLMAN AVE, CLEVELAND OHIO

|            | bb No.<br>502.041    |
|------------|----------------------|
|            | sue Date<br>#16/2021 |
| Prc<br>995 | roject Area<br>95SF  |





QUALITY • INNOVATION • VALUE IT'S IN EVERYTHING WE DO.



Prepared Exclusively for SITE DD363067

6001 HILLMAN AVE CLEVELAND, OH

March 3, 2021 Account Manager: Theresa Behr tbehr@everbrite.com (414) 529-3500





| Everbrite | Everbrite, LLC · 4949 South 110th Street · Greenfield, WI 53228 · www.everbrite.com |                           |               |                                        | Page 2 of 7                                                                              |
|-----------|-------------------------------------------------------------------------------------|---------------------------|---------------|----------------------------------------|------------------------------------------------------------------------------------------|
|           | Customer/Site No