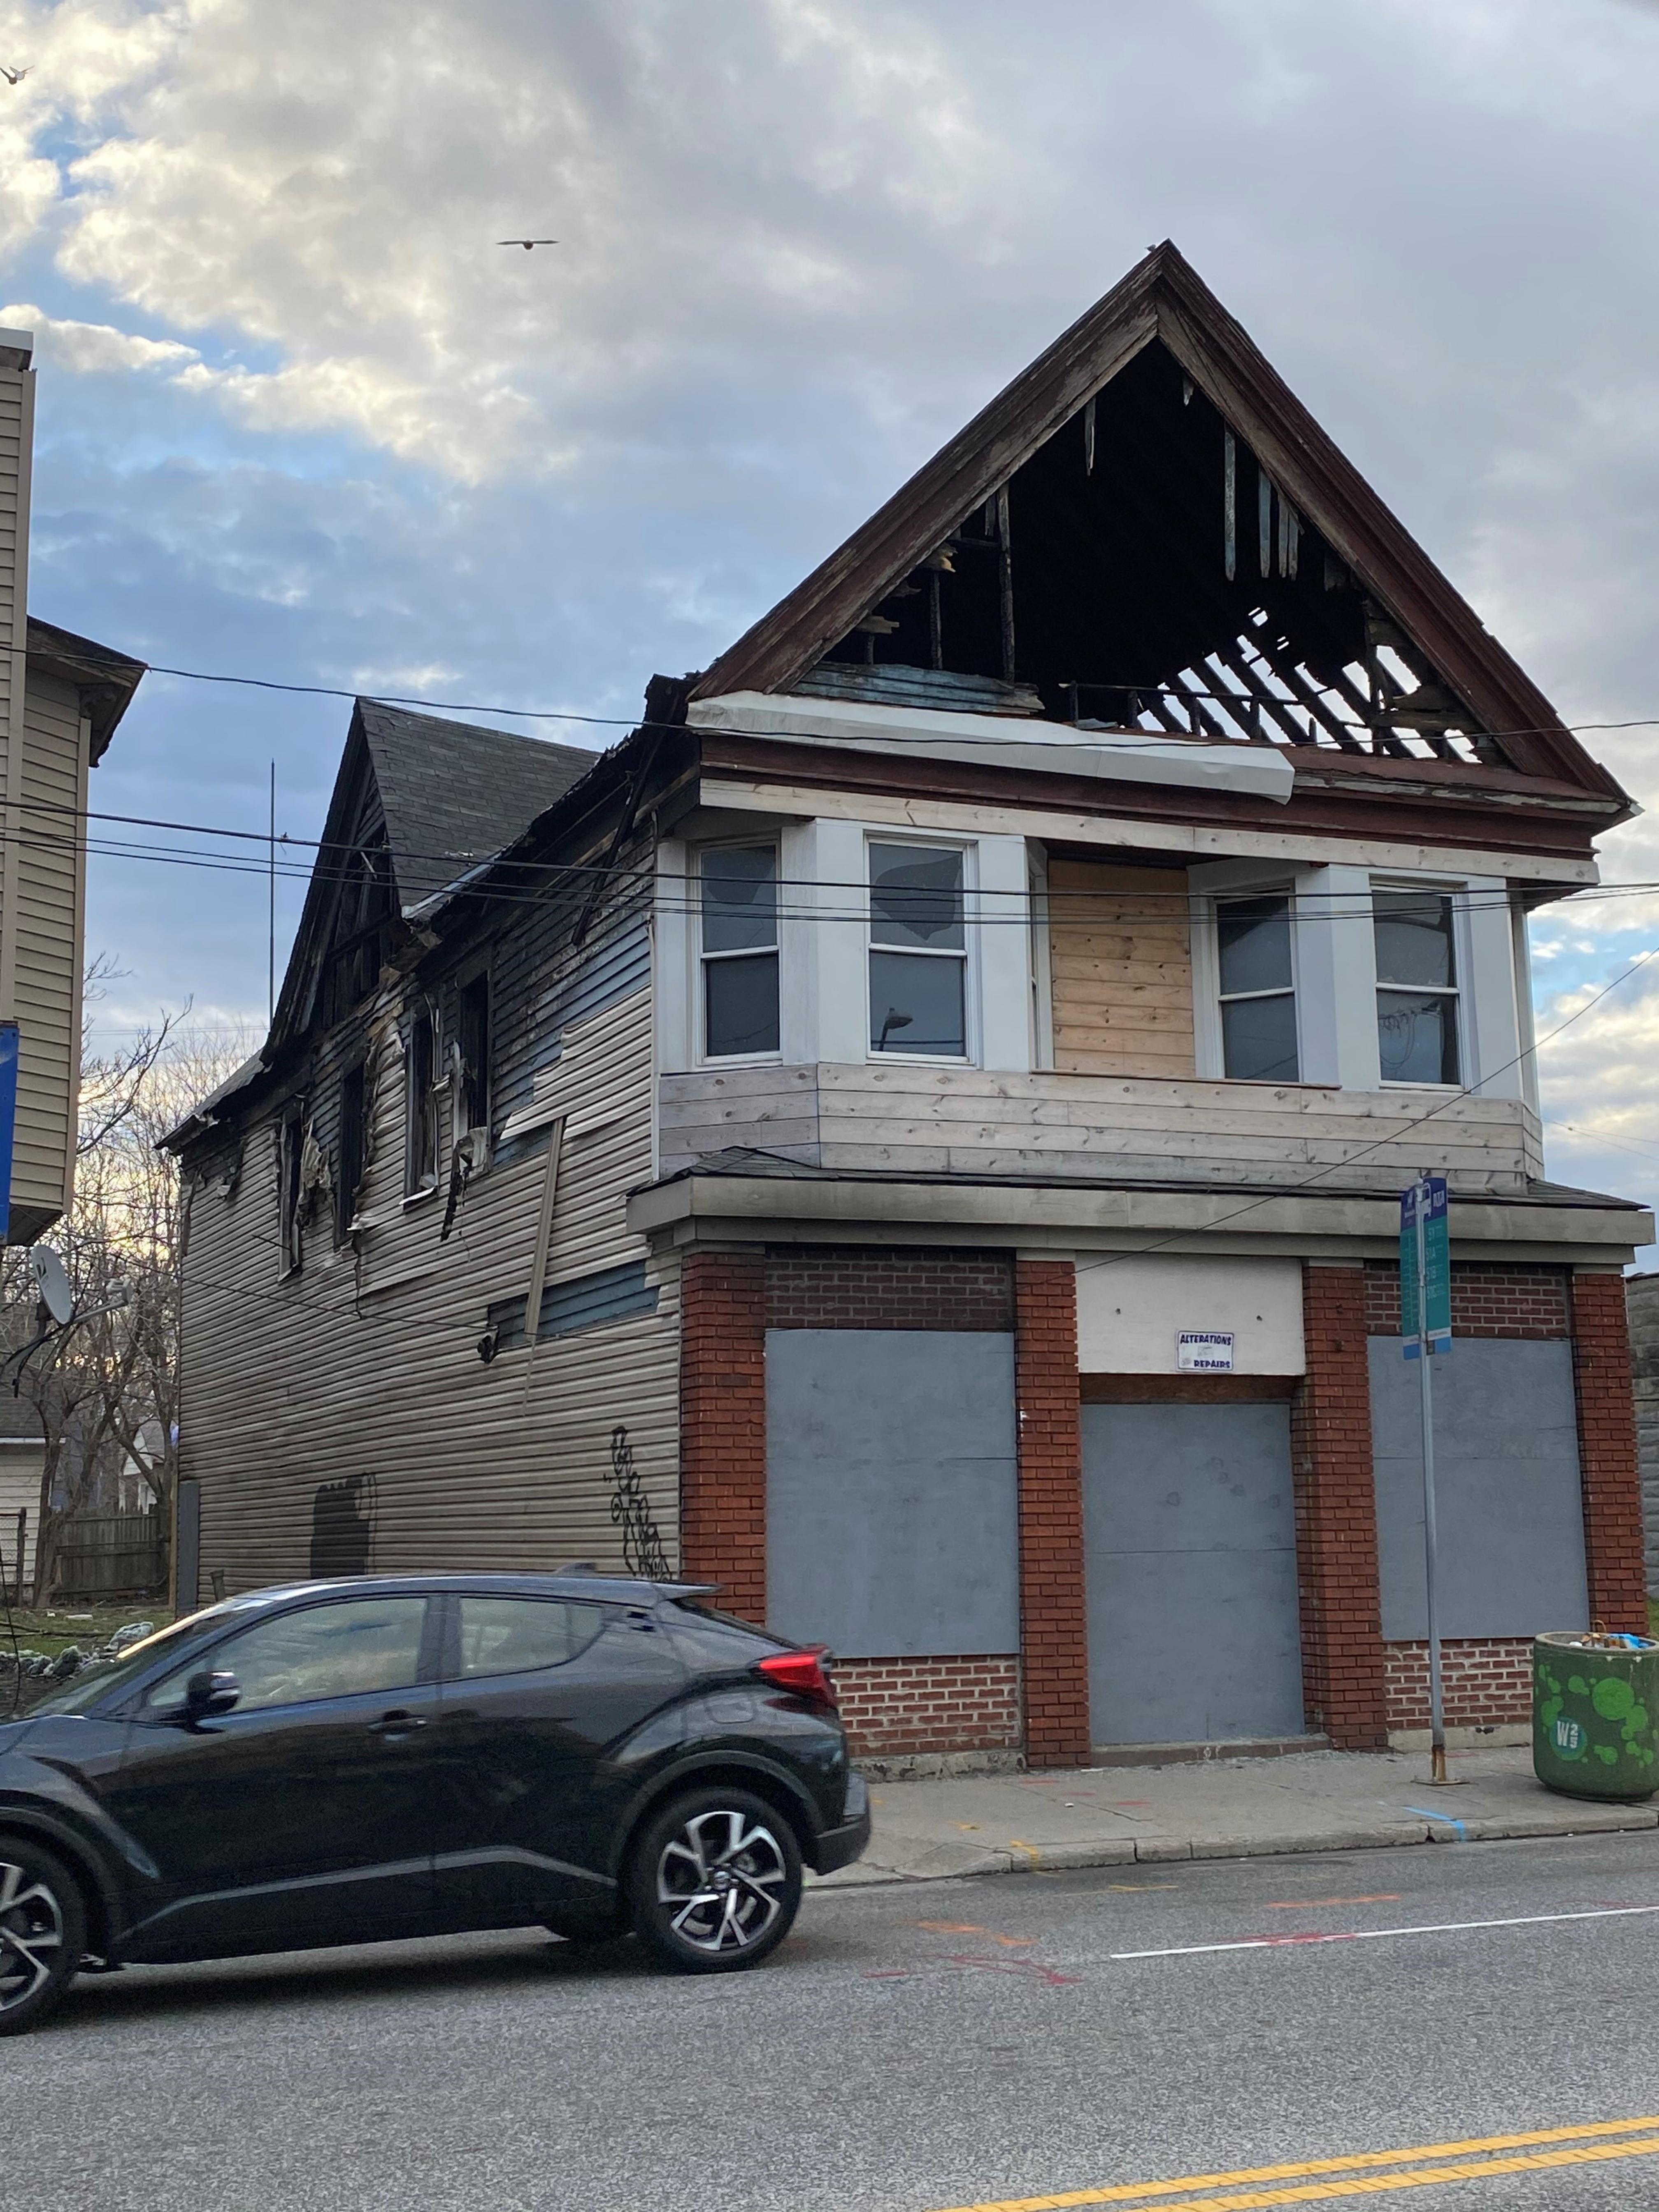

## For PPN# 007-02-002 **Project Address: 2055 West 44th Street** Project Representative: Michael David, BR Knez <u>Note: this project was Tabled by the Planning Commission on March 19, 2021.</u>