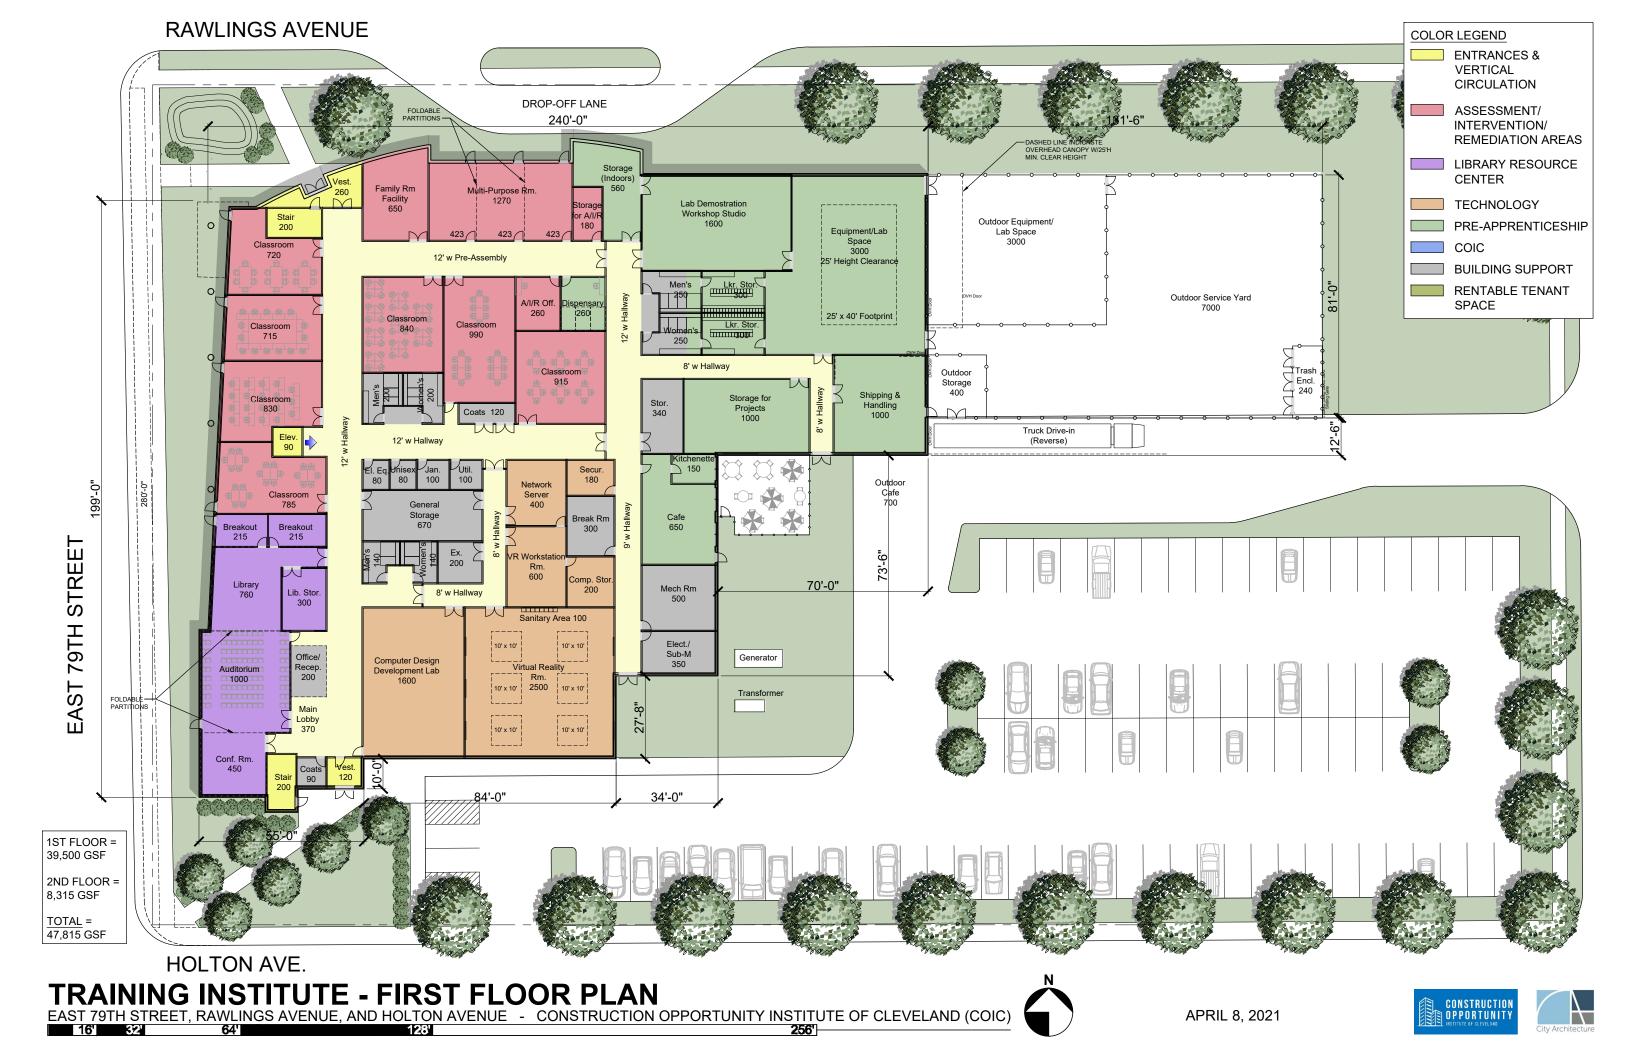

construction industry will realize economic growth.





APRIL 8, 2021









#### **OFF-STREET PARKING QUANTITY ESTIMATE:**

| ESTIMATED OCCUPANT LOAD                             |  |  |  |  |
|-----------------------------------------------------|--|--|--|--|
| STAFF PARKING (1 FOR EVERY 2 STAFF = 20/2)          |  |  |  |  |
| TRAINEES (1 FOR EVERY 10 SEATS = $\frac{50}{10}$ )  |  |  |  |  |
| AUDITORIUM (1 FOR EVERY 6 SEATS = $\frac{200}{6}$ ) |  |  |  |  |
| TOTAL PARKING REQUIRED PER CODE                     |  |  |  |  |
| BASE PARKING SHOWN                                  |  |  |  |  |

= 468 = 10 = 5 = 33 = 48 = 96

 TRAINING INSTITUTE - SITE PLAN

 EAST 79TH STREET, RAWLINGS AVENUE, AND HOLTON AVENUE
 - CONSTRUCTION OPPORTUNITY INSTITUTE OF CLEVELAND (COIC)

 800'
 800'











GARAGE WING = 2,295 GSF

OFFICE WING = 2,955 GSF

<u>TOTAL</u> = 5,250 GSF

HOLTON AVENUE

SERVICE BUILDING - FLOOR PLAN EAST 79TH STREET, RAWLINGS AVENUE, AND HOLTON AVENUE - CONSTRUCTION OPPORTUNITY INSTITUTE OF CLEVELAND (COIC)

# EAST 83RD STREET





APRIL 8, 2021



WEST ELEVATION

 $\left< 02 \right>$ 

 $\left< 03 \right>$ 

| 17  | NORTH STOREFRONT ENTRANCE                     | (09)                 | PRE-FINISHED SU                     |
|-----|-----------------------------------------------|----------------------|-------------------------------------|
| 18  | SOUTH STOREFRONT ENTRANCE                     |                      | FACE BRICK VENI                     |
| (19 | 15' TALL PEDESTRIAN LED LIGHT POLE            |                      | PRE-FINISHED ME