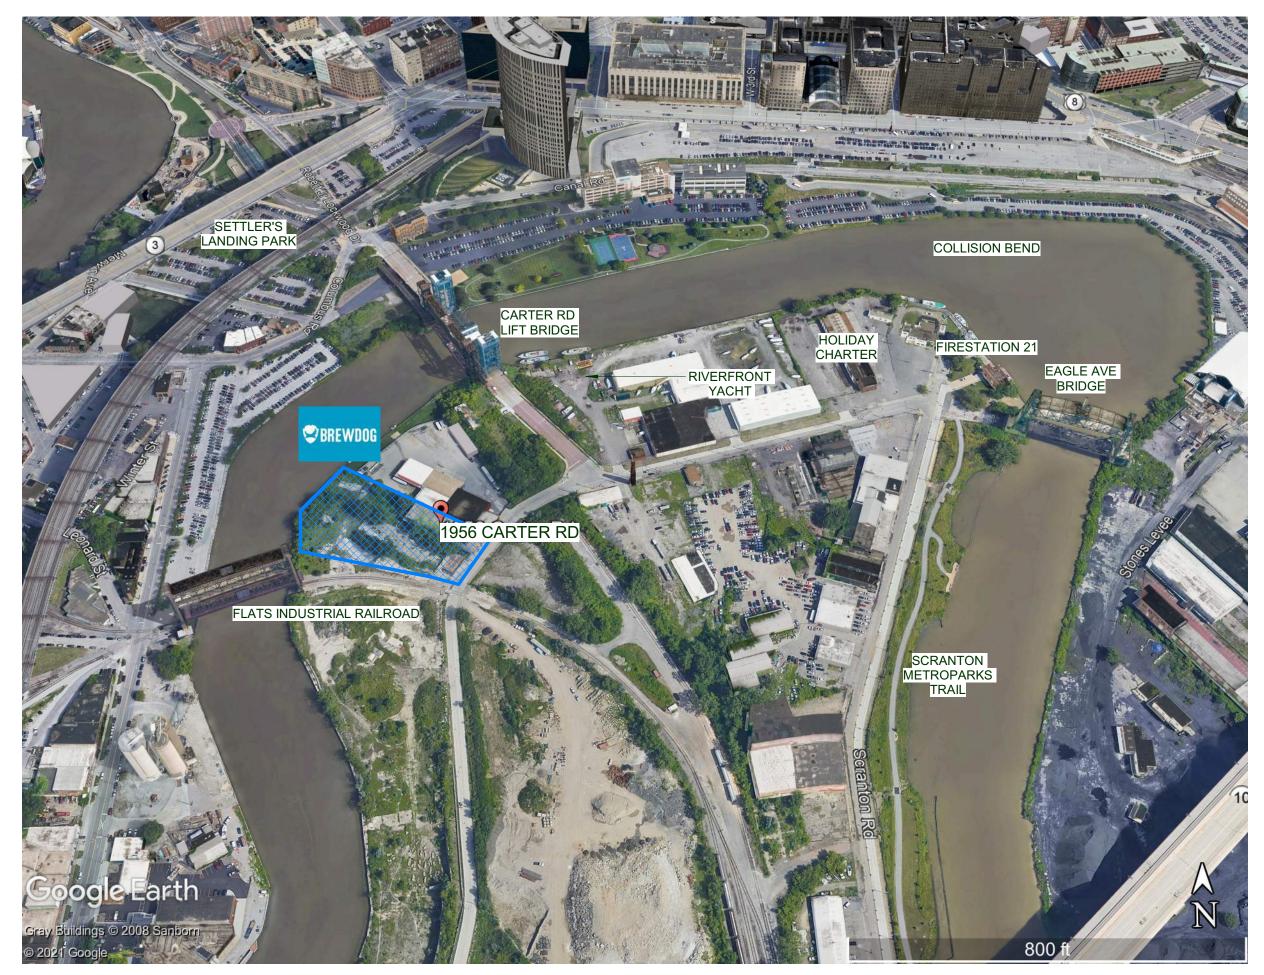

ive: Juliane Worley, Vocon

# BREWDOG AVIAN, CLEVELAND EXTERIOR MOODSHEET & VISUAL

满花我。

4.32

DE ME SERVICE AND AND

000

115.0

-----

## surface-id

07.04.21



#### Downtown/Flats Design Review District



City of Cleveland Design Review Regions

Downtown/Flats

Project Summary: BrewDog USA intends to lease the existing white box space of the Avian Building, located at 1956 Carter Road. BrewDog plans on 2.3-2.5 Million dollar investment into the proposed bar & restaurant on the first floor (10,410 SF) & surrounding site. Interior seating for approximately 250 persons, and exterior seating for approximately 400 persons will be served by 70-80 employees. Existing parking is 49 spaces.

BREWDOG

SITE LOCATION MAP / SITE CONTEXT PLAN

Downtown/Flats Design Review Regions & Districts















1. FRONT OF BUILDING



4. VIEW TO NEIGHBOR



**EXISTING CONDITIONS** 

2. VIEW FROM SOUTH DRIVE







5. SOUTH PAVER PATIO





| DELTA ANGLE CHORD<br>25*55'18" S 89*3 | 8'26" W 851.17' 385.09' 195.90                                  | 0' 381.81'         | SITE BENCH MARK                     |
|---------------------------------------|-----------------------------------------------------------------|--------------------|-------------------------------------|
|                                       | 9'54" W 851.17' 359.50' 182.47<br>2'27" W 851.17' 25.58' 12.79' |                    | BENCH MARK #1<br>TOP NUT ON HYDRANT |
|                                       |                                                                 | f                  | ELEVATION = 584.75