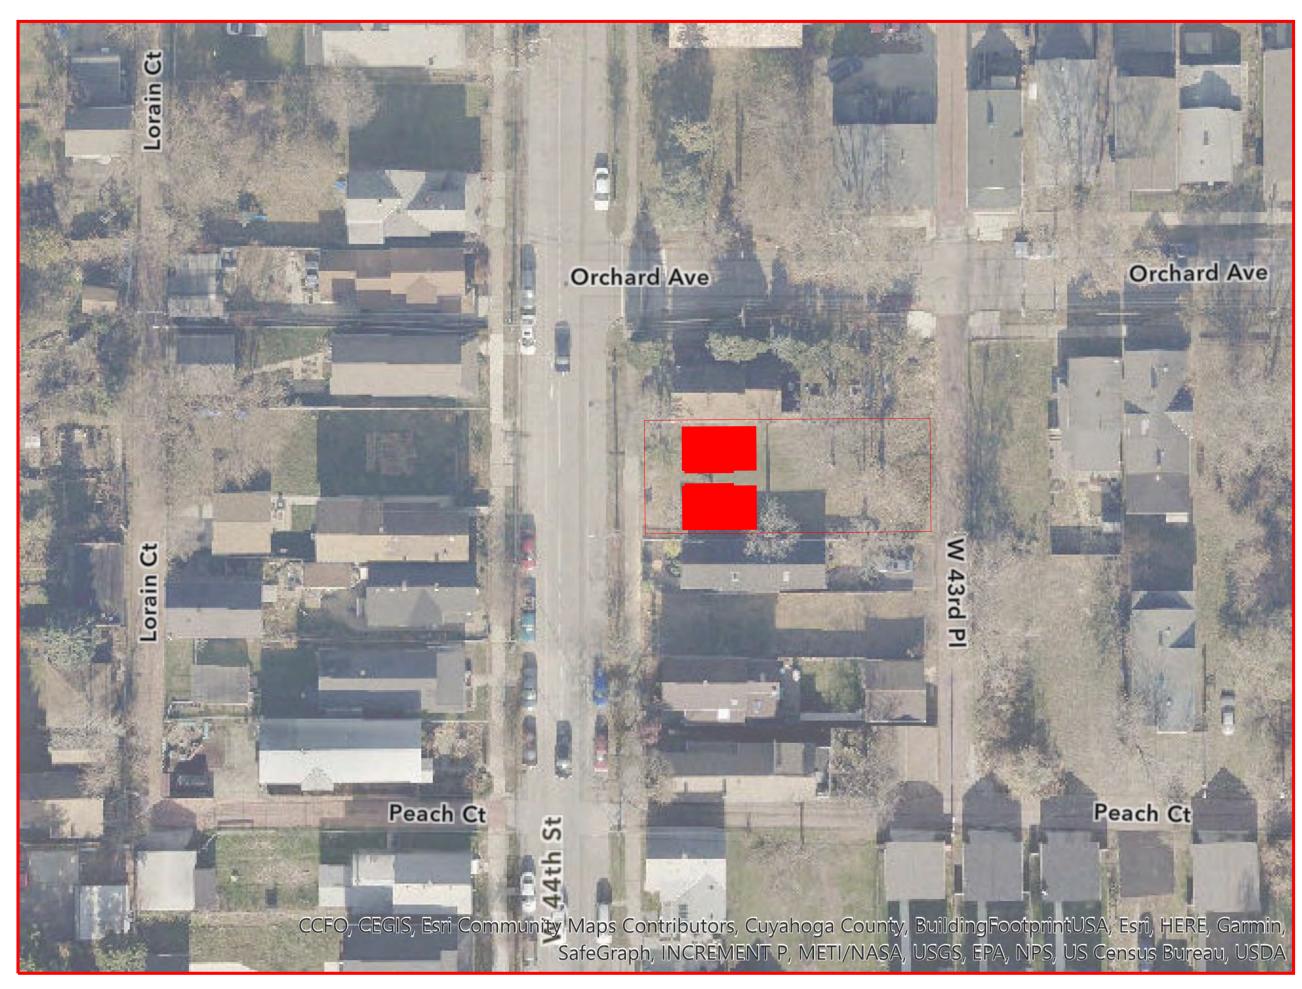

## **SITE LOCATION:**

**NEIGHBORHOOD AERIAL** 

**NEIGHBORHOOD HISTORIC** 

W 44TH STREET FACING SOUTH (SITE FROM SIDEWALK)

SOUTHERN PROPERTY LINE FROM ALLEY FACING WEST (SOUTH NEIGHBOR'S SETBACK)