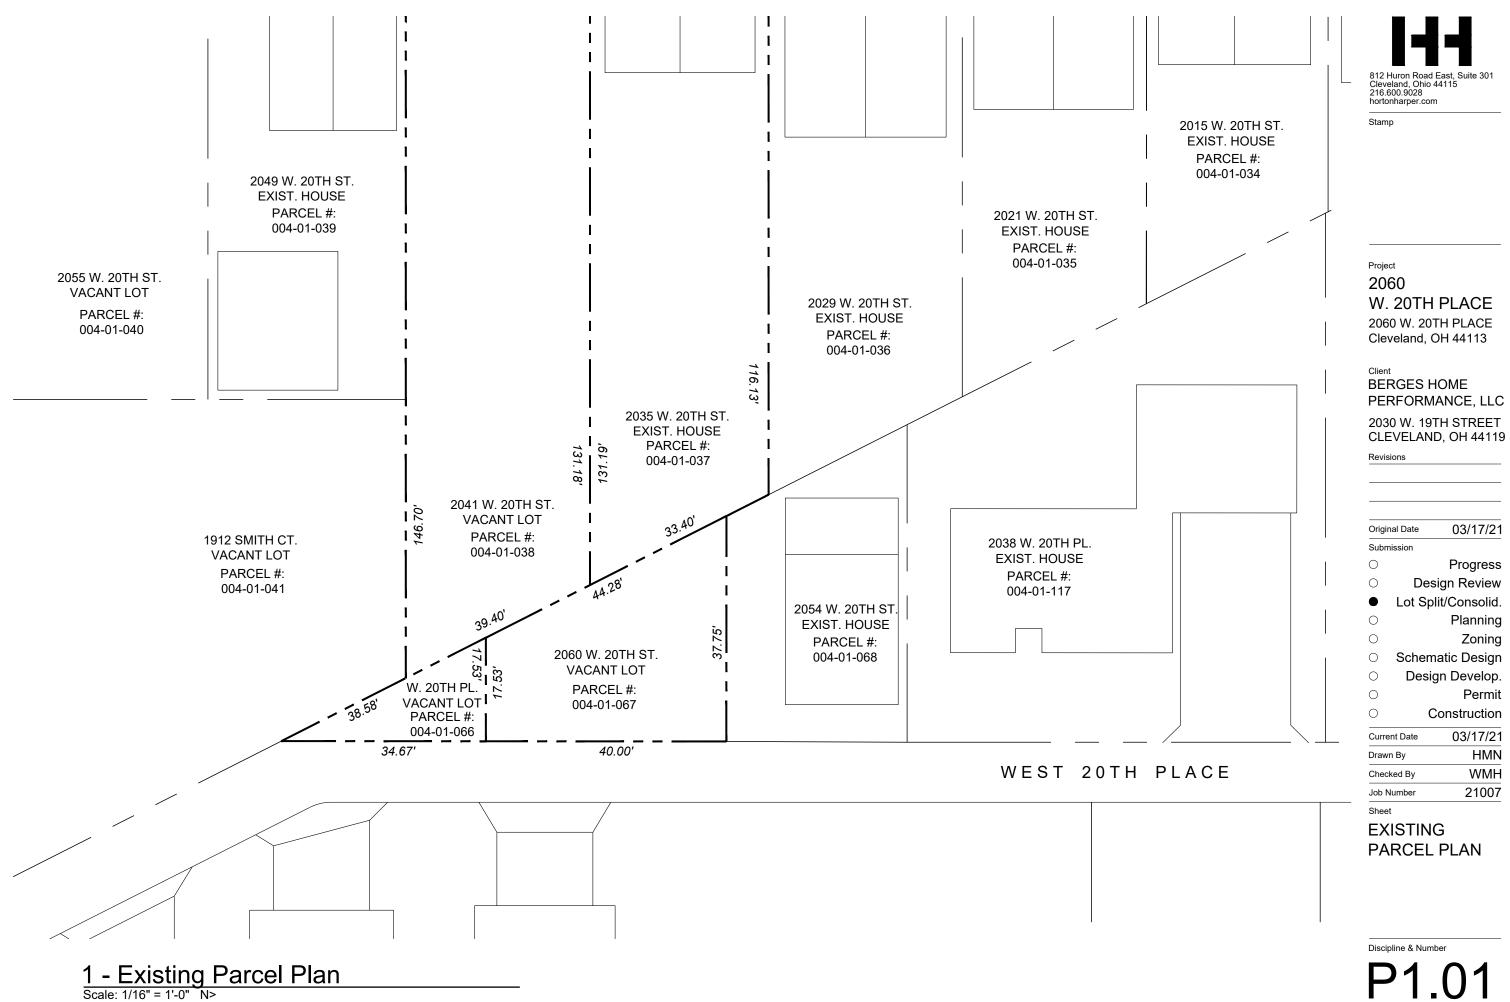

## **Lot Consolidation / Splits**

## For PPN# 007-02-002 **Project Address: 2055 West 44th Street** Project Representative: Michael David, BR Knez <u>Note: this project was Tabled by the Planning Commission on March 19, 2021.</u>