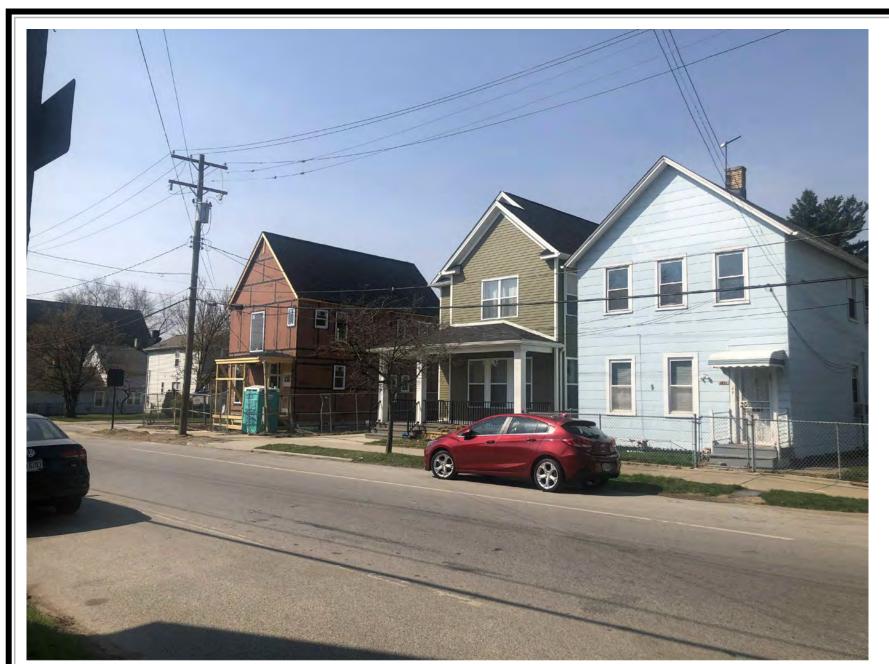

W 44TH STREET - WEST SIDE SW

W 44TH STREET - WEST SIDE ACROSS FROM PROPOSED PROJECT

W 44TH STREET - WEST SIDE NW

W 44TH STREET - WEST SIDE SOUTH

ORCHARD AVE - NORTH SIDE ACROSS FROM PROPOSED PROJECT

W 44TH STREET - WEST SIDE

W 44TH STREET - WEST SIDE SW LESS THAN 3' CLEAR

ORCHARD AVE AT W 44TH- JOINED

W 44TH AT PEACH - ZERO SETBACK

NEIGHBORHOOD EXISTING SETBACK PHOTOGRAPHY

W 44TH STREET - WEST SIDE LESS THAN 3' CLEAR

ORCHARD AVE AT W 44TH