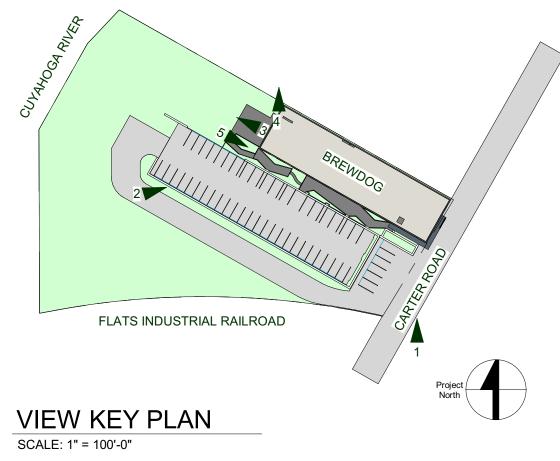

AND AND

000

115.0

-----

## surface-id

07.04.21



#### Downtown/Flats Design Review District



City of Cleveland Design Review Regions

Downtown/Flats

Project Summary: BrewDog USA intends to lease the existing white box space of the Avian Building, located at 1956 Carter Road. BrewDog plans on 2.3-2.5 Million dollar investment into the proposed bar & restaurant on the first floor (10,410 SF) & surrounding site. Interior seating for approximately 250 persons, and exterior seating for approximately 400 persons will be served by 70-80 employees. Existing parking is 49 spaces.

BREWDOG

SITE LOCATION MAP / SITE CONTEXT PLAN

Downtown/Flats Design Review Regions & Districts















1. FRONT OF BUILDING



4. VIEW TO NEIGHBOR



**EXISTING CONDITIONS** 

2. VIEW FROM SOUTH DRIVE







5. SOUTH PAVER PATIO





| DELTA ANGLE CHORD<br>25*55'18" S 89*3 | 8'26" W 851.17' 385.09' 195.90                                  | 0' 381.81'         | SITE BENCH MARK                     |
|---------------------------------------|-----------------------------------------------------------------|--------------------|-------------------------------------|
|                                       | 9'54" W 851.17' 359.50' 182.47<br>2'27" W 851.17' 25.58' 12.79' |                    | BENCH MARK #1<br>TOP NUT ON HYDRANT |
|                                       |                                                                 | f                  | ELEVATION = 584.75                  |
|                                       |