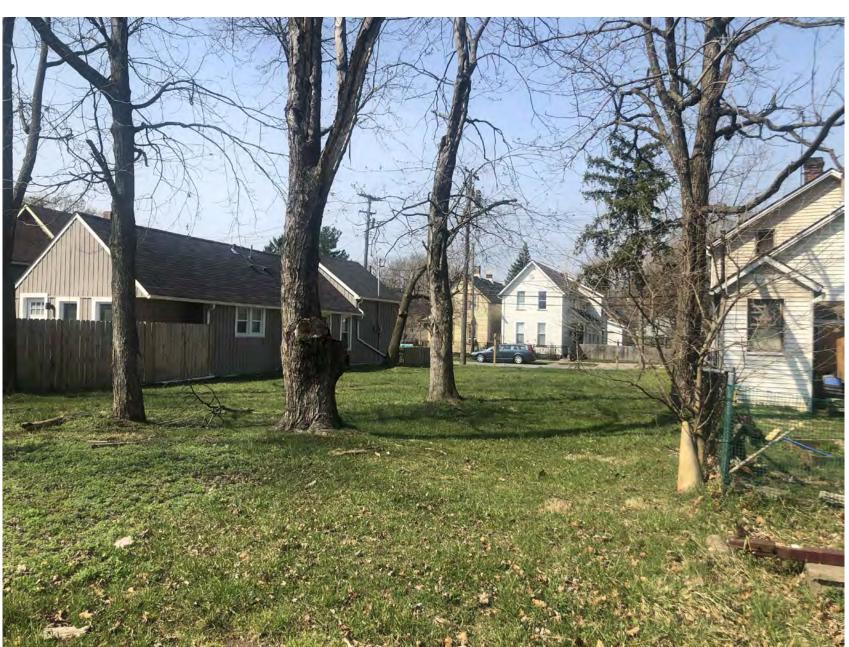

## **SITE LOCATION:**

**NEIGHBORHOOD AERIAL** 

**NEIGHBORHOOD HISTORIC** 

W 44TH STREET FACING SOUTH (SITE FROM SIDEWALK)

SOUTHERN PROPERTY LINE FROM ALLEY FACING WEST (SOUTH NEIGHBOR'S SETBACK)

## **PROPERTY BOUNDARIES AND NEIGHBORS**

W 44TH STREET FACING EAST (SITE FROM ACROSS W44TH )

WEST PROPERTY LINE FROM W 44TH STREET

PROPERTY'S SOUTH NEIGHBOR - EXISTING SETBACK

W 44TH STREET - FACING SOUTHEAST- FROM W 44TH