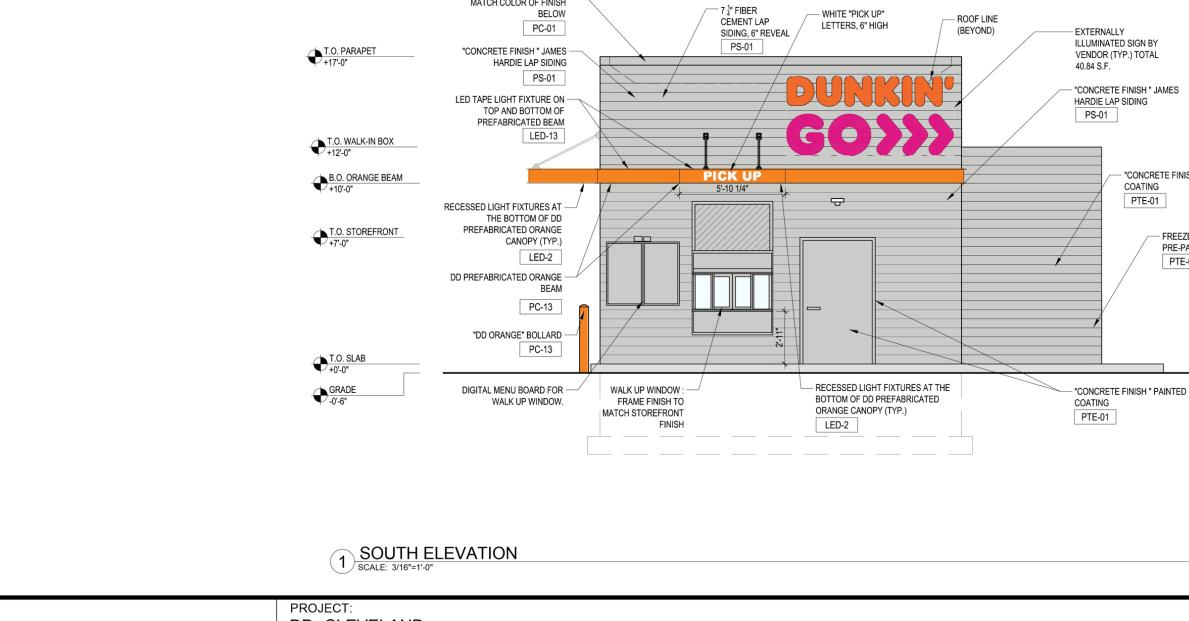

Covers** ATSB DIGF ECH WI2 GEMF HEM R70 Low Ground Covers LIRP **Ornamental Grasses** CK

approximate only. All layout to be verified in the field.



57 Liriope spicata

45 Calamagrostis x acutiflora `Karl Foerster` Karl Foerster Feather Reed Grass 1 gal

Creeping Lily Turf

All base information & dimensions are

flat

12" o.c.

30" o.c.

Copyright Win rights reserved and all ideas c sole property o Reproduction embodied heri in part, withou Landscape is I

5126 Walnut Ave. Downers Grove, IL TEL 630.759.8100 www.wingrenlandso

ш ٥, A

**ANDSC** 

WINGREN

SCALE: 1" = 10'-0"



1 NORTH ELEVATION SCALE: 3/16"=1'-0"



PROJECT: DD- CLEVELAND

6001 HILLMAN AVE, CLEVELAND OHIO

| Job No.<br>1502.041      |
|--------------------------|
| Issue Date<br>04/16/2021 |
| Project Area<br>995SF    |



6"MTL. COPING COLOR TO -MATCH COLOR OF FINISH

DD- CLEVELAND

6001 HILLMAN AVE, CLEVELAND OHIO

EVANSTON, IL 60201 Ph 847.492.1992 Copyright © 2021 Kolbrook Design, Inc.

**kolbrook design** 

"CONCRETE FINISH " PAINTED COATING PTE-01

> FREEZER/COOLER SUPPLIED/ PRE-PAINTED BY OTHERS PTE-01

| Job No.<br>1502.041      |
|--------------------------|
| Issue Date<br>04/16/2021 |
| Project Area<br>995SF    |





| Job No.<br>1502.041      |
|--------------------------|
| Issue Date<br>04/16/2021 |
| Project Area<br>995SF    |



| Job No.<br>1502.041      |
|--------------------------|
| Issue Date<br>04/16/2021 |
| Project Area<br>995SF    |





PROJECT: DD- CLEVELAND

6001 HILLMAN AVE, CLEVELAND OHIO

Job No. 1502.041 Issue Date 04/16/2021 Project Area 995SF





PROJECT: DD- CLEVELAND