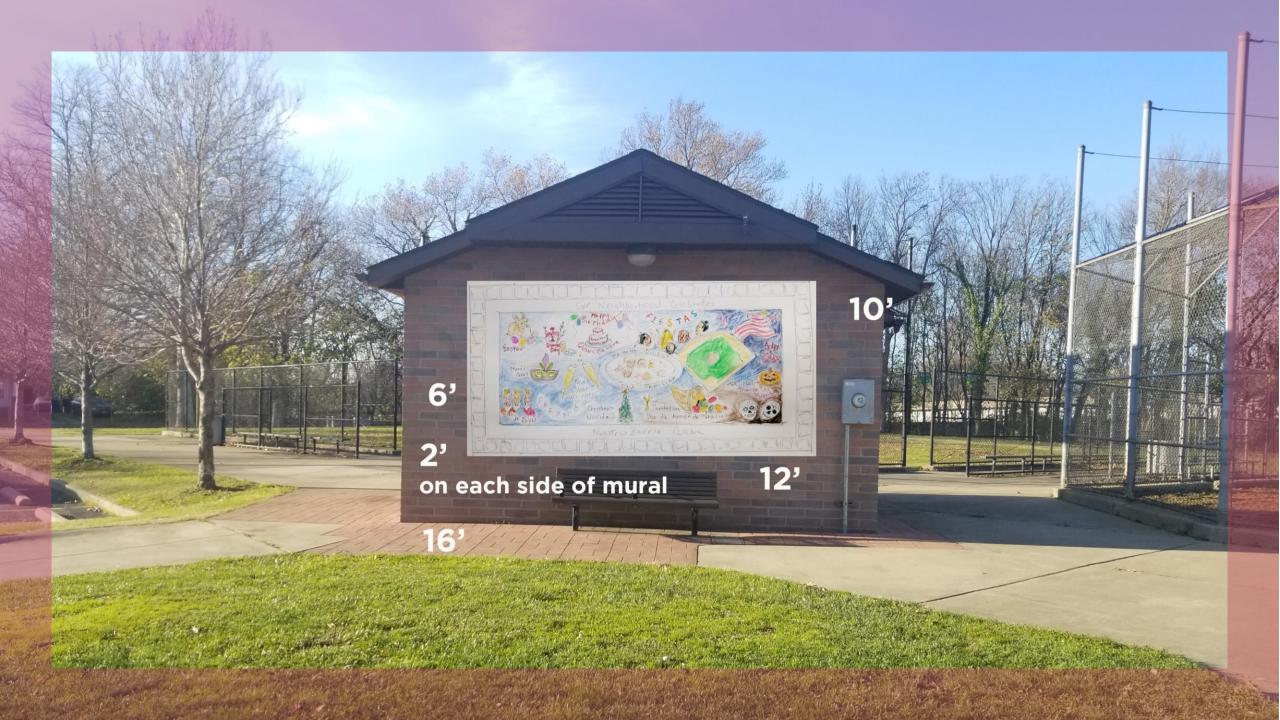

### **Proposed Mural Location**

- Small snack building in park
- Southeast facing wall
- Visible from road, parking lot, and pavilion
- Offers opportunity to walk up closely to see details.
- There is an existing light above mural location but we hope to upgrade when other lighting is upgraded by the council office.

## **Artist Statement**

"Our Neighborhood Celebrates / Nuestro Barrio Celebra"

Mural proposal for Roberto Clemete Park By Angelica Pozo

The proposed mural would be h.6' x l. 12' made of glazed porcelain tile. The intent of the mural is to represent the diversity as well as the unity of the neighborhood by showcasing what and how the community celebrates. The mural will reflect the strong presence of Puerto Rican residents while also representing the many other ethnicities in various manners.