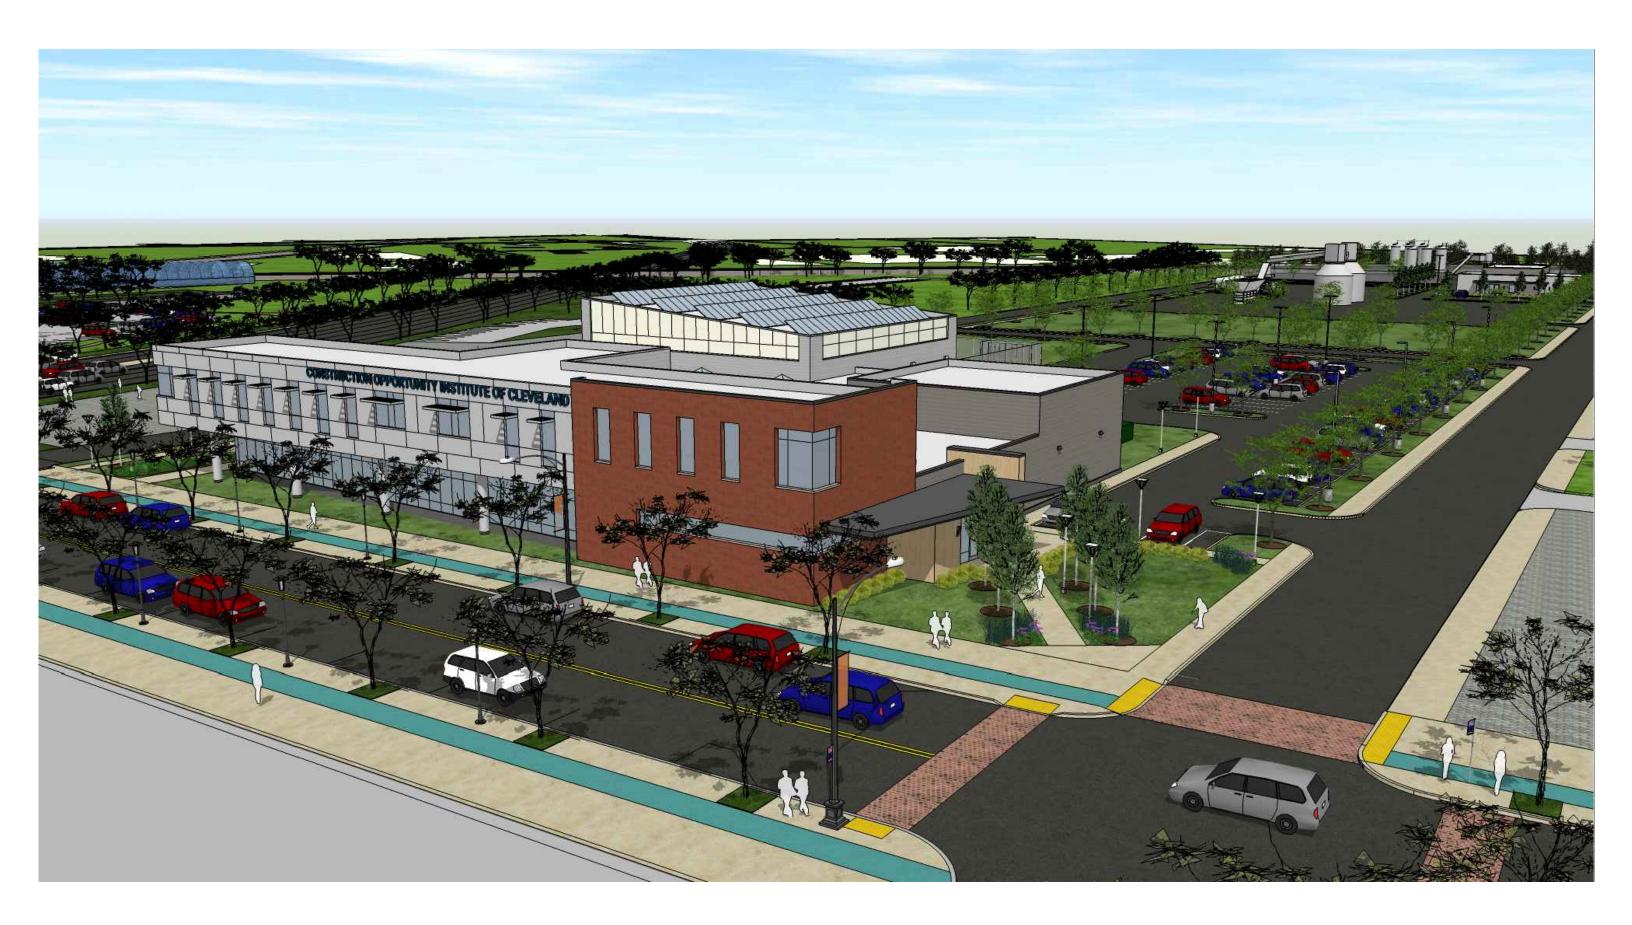

ILLUMINATED CHANNEL LETTER<br>BUILDING SIGNAGE                  |  |  |  |
| C LOGO SIGNAGE       | 08                     | ALUMINUM-FRAMED, INSULATED, FIXED<br>WINDOW SYSTEM                       |  |  |  |
|                      |                        |                                                                          |  |  |  |















# **NORTHWEST LOOKING SOUTHEAST** EAST 79TH STREET, RAWLINGS AVENUE, AND HOLTON AVENUE - CONSTRUCTION OPPORTUNITY INSTITUTE OF CLEVELAND (COIC)







# EAST 79TH STREET, RAWLINGS AVENUE, AND HOLTON AVENUE - CONSTRUCTION OPPORTUNITY INSTITUTE OF CLEVELAND (COIC)





APRIL 8, 2021



# SOUTHEAST REAR VIEW FROM HOLTON AVE. EAST 79TH STREET, RAWLINGS AVENUE, AND HOLTON AVENUE - CONSTRUCTION OPPORTUNITY INSTITUTE OF CLEVELAND (COIC)









# SOUTHWEST LOOKING NORTHEAST EAST 79TH STREET, RAWLINGS AVENUE, AND HOLTON AVENUE - CONSTRUCTION OPPORTUNITY INSTITUTE OF CLEVELAND (COIC)







# SOUTHWEST LOOKING NORTHEAST EAST 79TH STREET, RAWLINGS AVENUE, AND HOLTON AVENUE - CONSTRUCTION OPPORTUNITY INSTITUTE OF CLEVELAND (COIC)







# SERVICE BUILDING - SOUTHWEST LOOKING NORTHEAST EAST 79TH STREET, RAWLINGS AVENUE, AND HOLTON AVENUE - CONSTRUCTION OPPORTUNITY INSTITUTE OF CLEVELAND (COIC)









# **NORTHWEST LOOKING SOUTHEAST** EAST 79TH STREET, RAWLINGS AVENUE, AND HOLTON AVENUE - CONSTRUCTION OPPORTUNITY INSTITUTE OF CLEVELAND (COIC)









# **NORTHWEST LOOKING SOUTHEAST** EAST 79TH STREET, RAWLINGS AVENUE, AND HOLTON AVENUE - CONSTRUCTION OPPORTUNITY INSTITUTE OF CLEVELAND (COIC)









Ordinance No. 230-2021(Ward 10