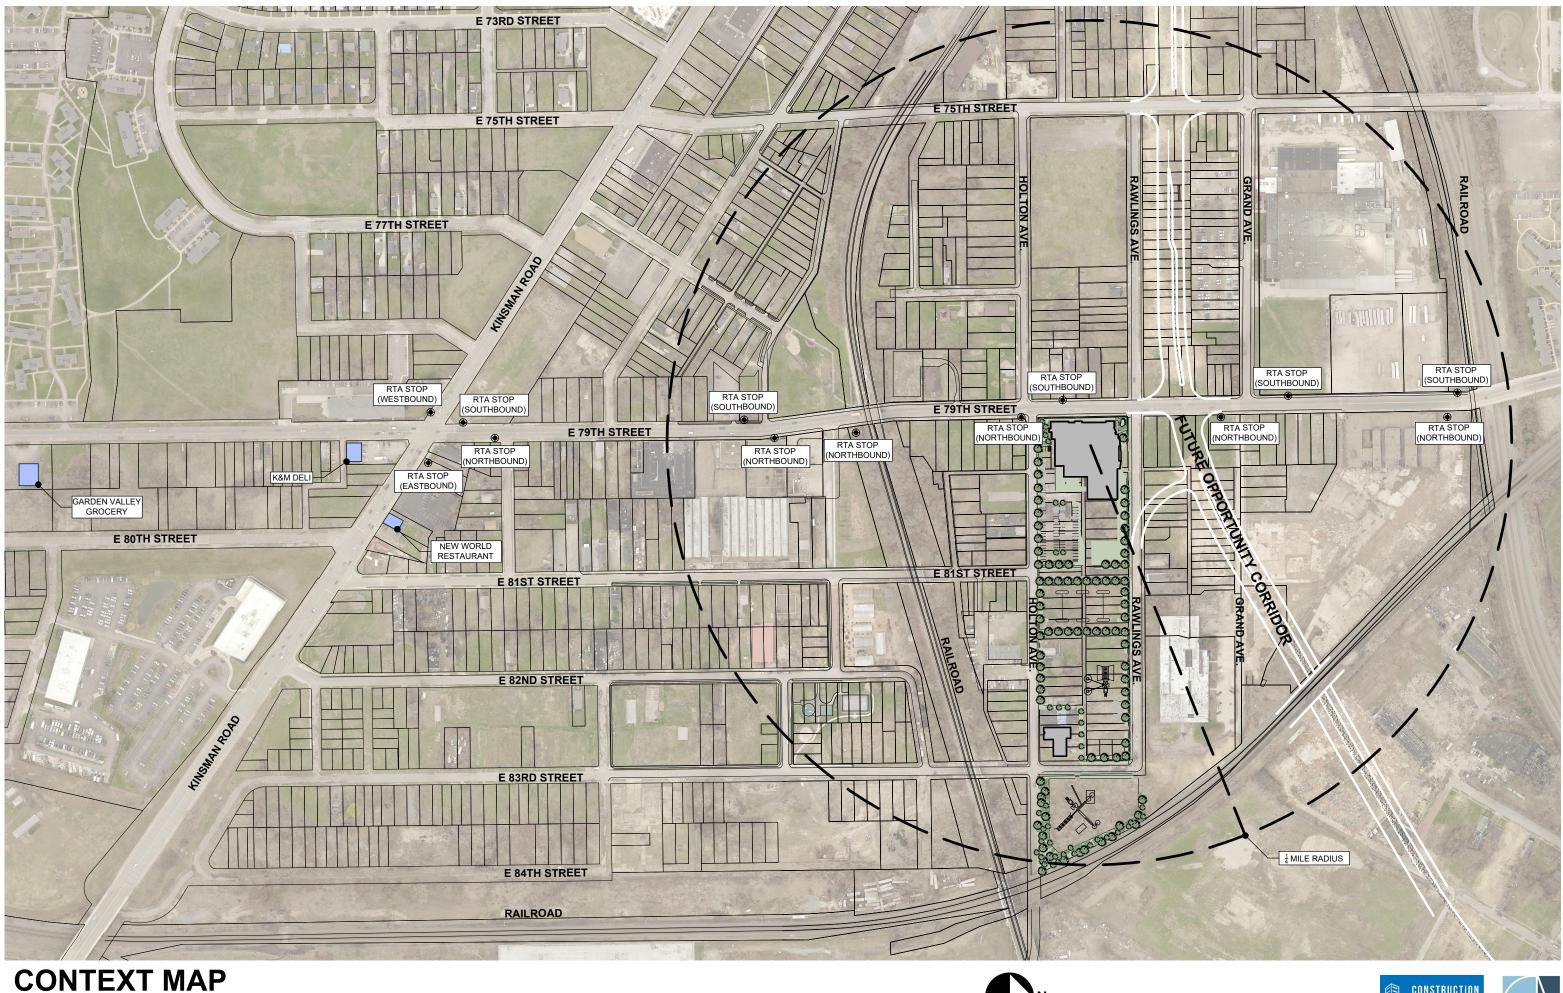

in a wage-earning apprenticeship or job.
- > Up to 60% of participants will increase their mastery of soft skills needed for job success, as measured by pre- and post-assessments.

#### LONG-TERM OUTCOMES (5+ YEARS AFTER LAUNCH):

COIC's long-term goal is to move the needle on the systemic issues that have kept people of color and people who identify as women underrepresented in the construction field. Through COIC's efforts, it will contribute to the following long-term outcomes:

- > The percentage of construction workers in Northeast Ohio who are people of color and people who identify as women will increase.
- > The number of unfilled jobs in Northeast Ohio's construction field will decrease.
- > Northeast Ohio's construction industry will realize economic growth.





APRIL 8, 2021









#### **OFF-STREET PARKING QUANTITY ESTIMATE:**

| ESTIMATED OCCUPANT LOAD                             |  |  |  |  |
|-----------------------------------------------------|--|--|--|--|
| STAFF PARKING (1 FOR EVERY 2 STAFF = 20/2)          |  |  |  |  |
| TRAINEES (1 FOR EVERY 10 SEATS = $\frac{50}{10}$ )  |  |  |  |  |
| AUDITORIUM (1 FOR EVERY 6 SEATS = $\frac{200}{6}$ ) |  |  |  |  |
| TOTAL PARKING REQUIRED PER CODE                     |  |  |  |  |
| BASE PARKING SHOWN                                  |  |  |  |  |

= 468 = 10 = 5 = 33 = 48 = 96

 TRAINING INSTITUTE - SITE PLAN

 EAST 79TH STREET, RAWLINGS AVENUE, AND HOLTON AVENUE
 - CONSTRUCTION OPPORTUNITY INSTITUTE OF CLEVELAND (COIC)

 800'
 800'











GARAGE WING = 2,295 GSF

OFFICE WING = 2,955 GSF

<u>TOTAL</u> = 5,