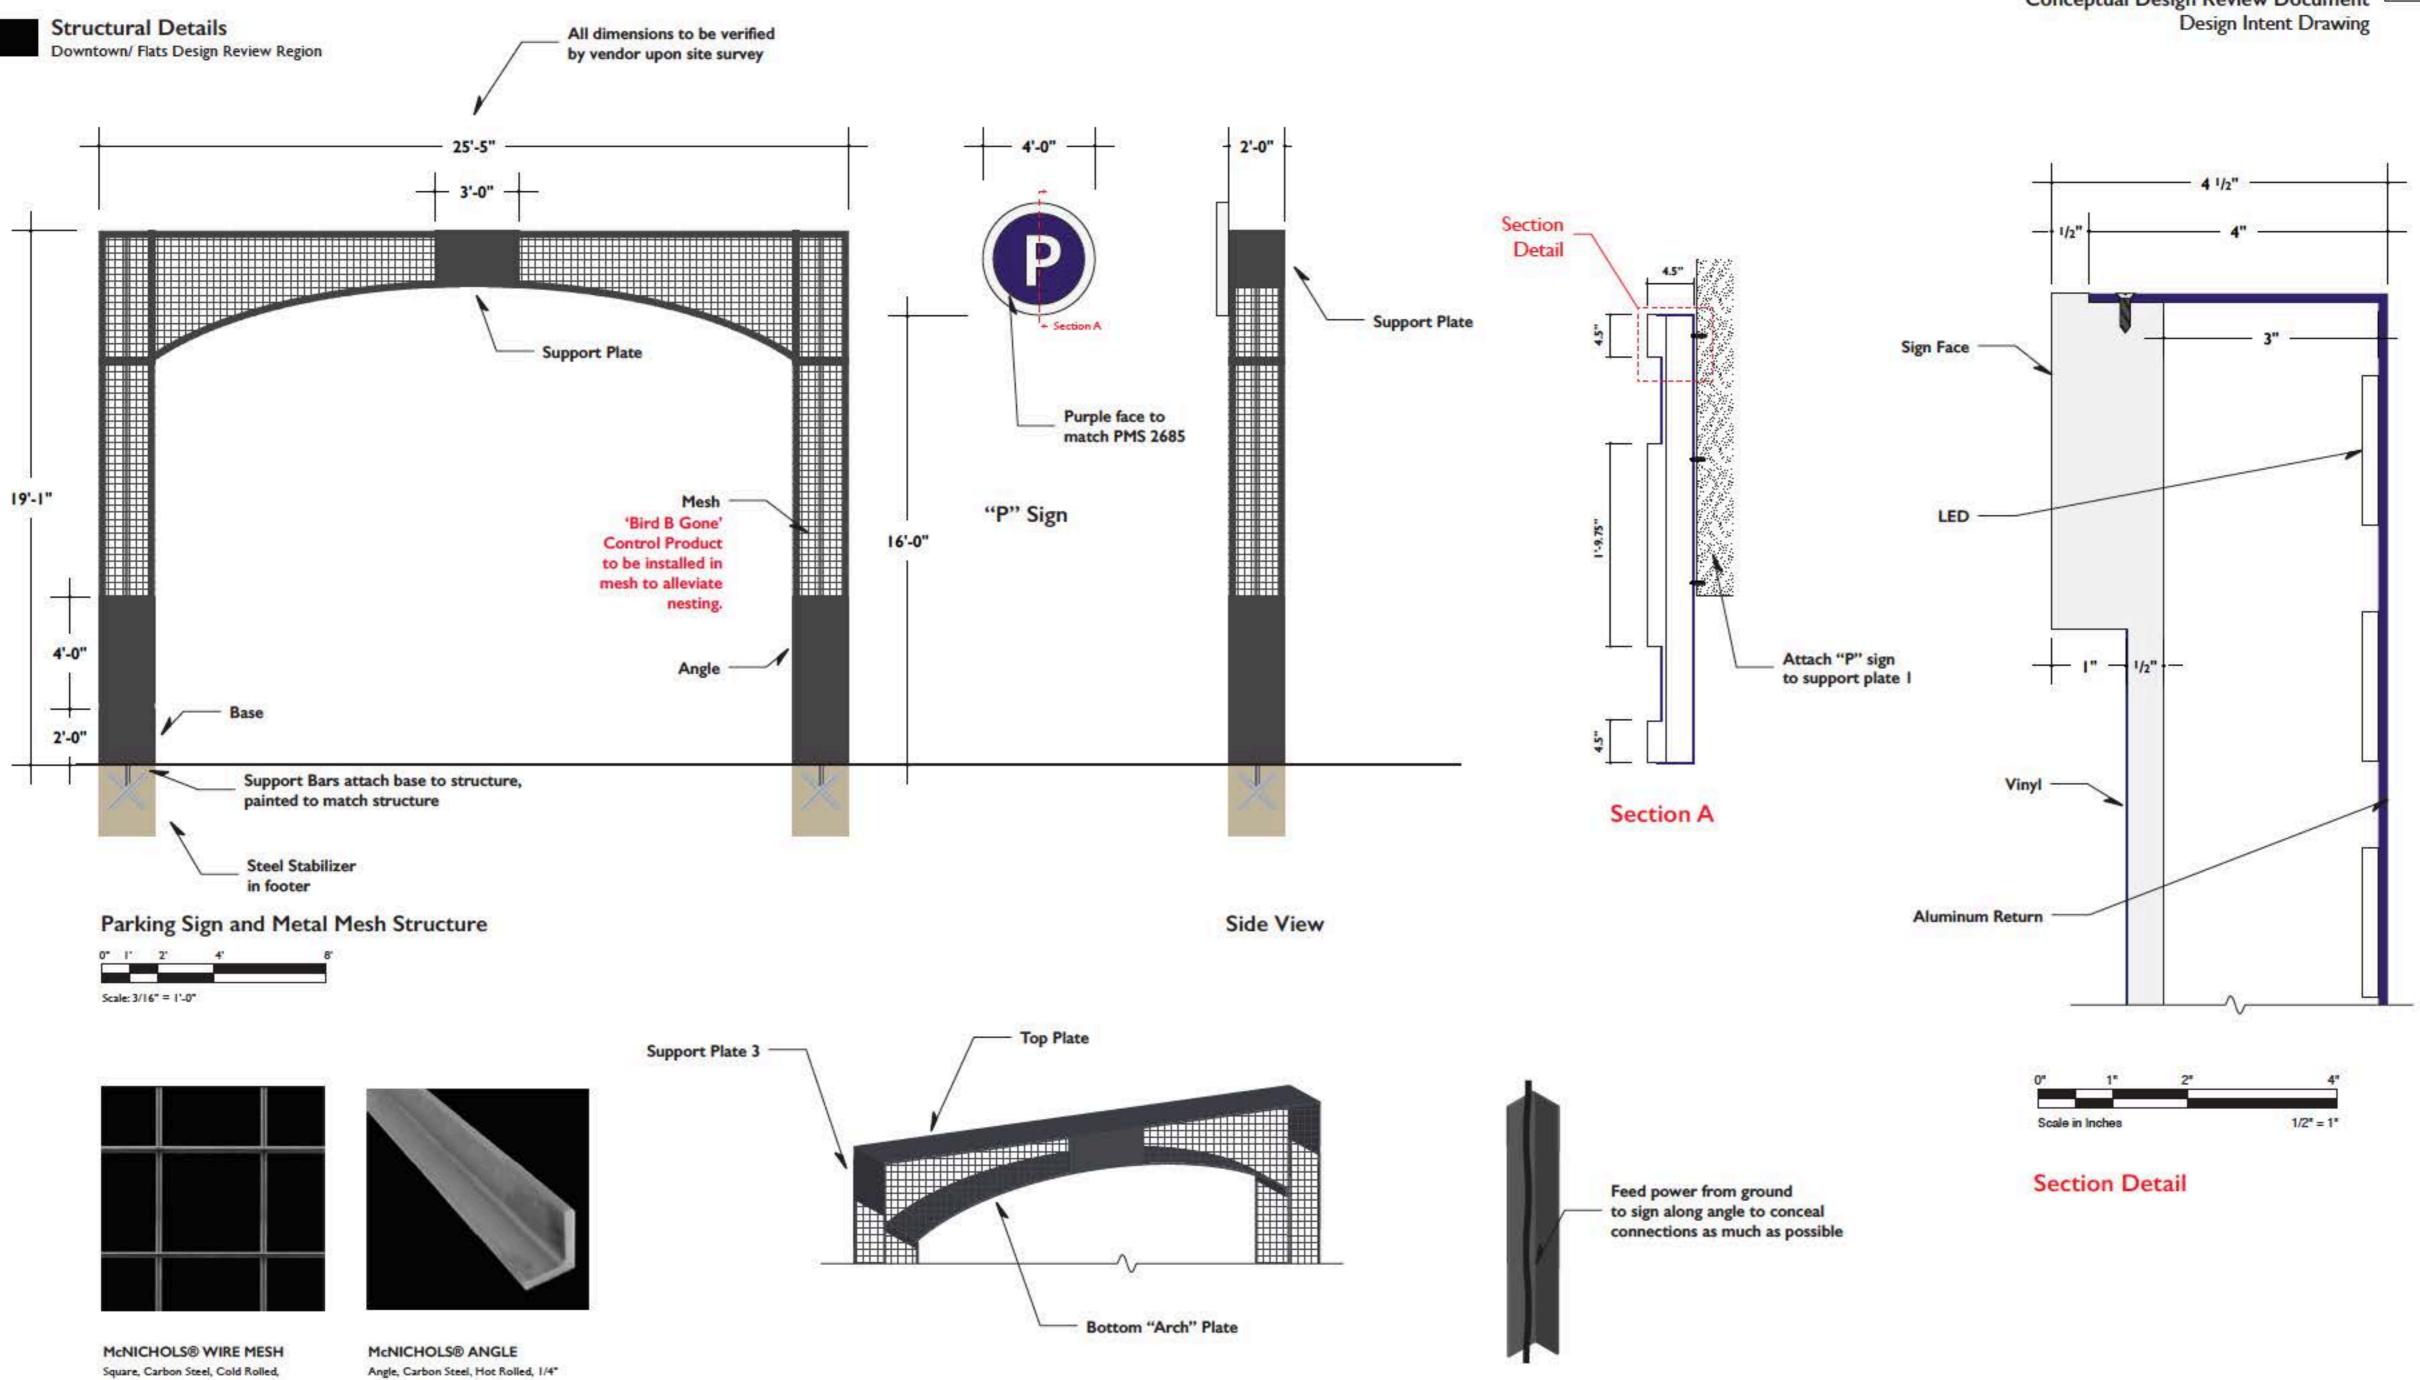

CCA, Parking Signage + Mesh Screen



| 1 | 85.0245 |  |
|---|---------|--|
| - | 3.2     |  |
| L |         |  |

Elevation Drawings/ Parking Sign Overview

Downtown/ Flats Design Review Region



Rate Sign relocated to Island -

Parking Signage | Monument

CODE ALLOWANCE

PARKING 32 SF max Sign must be placed at 16' minimum above vehicular path

Scale: 3/16" = 1'-0"

Conceptual Design Review Document Design Intent Drawing

Metal mesh structure w/ attached illuminated parking "P" sign. Integrated climbing ivy through mesh face.

LED Illumination along interior perimeter of structure. Down flood lights on bottom side arch illuminating vehicular path





Reference Image: Note living ivy will require several years to fully grow over structure

|    | 0 |
|----|---|
| 4. | U |
|    |   |



Welded - Untrimmed, 3" x 3" Mesh (Square), 2.8080" x 2.8080" Opening (Square), 0.192" Thick (6 Gauge) Wire Diameter, 87% Open Area

Gauge (.2500" Thick), 90" Angle, Equal

Legs (3" Leg x 3" Leg)

Structure Top

**Conceptual Design Review Document** 

Power

| 5 0 |
|-----|
| 5.0 |
|     |



Downtown/ Flats Design Review Region



#### Rate Info Sign Panel



City Club Apartments: Cleveland

Conceptual Design Review Document Design Intent Drawing





**Changeable Rate Panels** 

| 1   | 2.2 | 1 |
|-----|-----|---|
| 1   | 6.0 |   |
| . L |     | _ |

Sign Details Downtown/ Flats Design Review Region

## Red line = Interior Wall Mat Roll Location Approximately (14) 4'x8' Wall Mat Rolls Cut to size

Wall Matt to create "bunched" together appearance for obscuring inside of structure





C