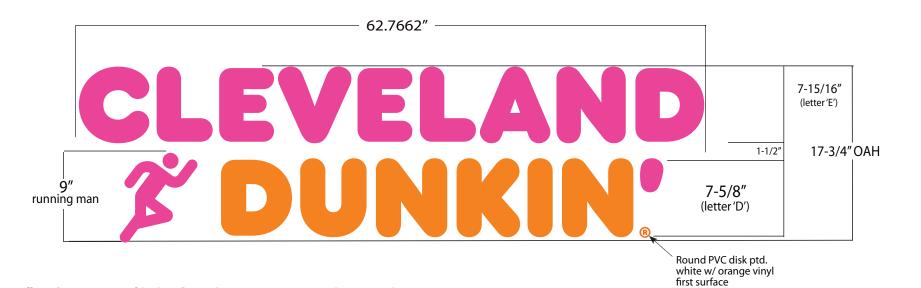

|
|--|-------------------------------------------------------------------|---------------------------|---------------|----------------------------------------------------------------------|
|  | Customer/Site No: 363067                                          | Prepared By: Theresa Behr |               | These drawings and designs are tl                                    |
|  | Address: 6001 HILLMAN AVE CLEVELAND, OH                           | Date: 03/03/2021          | PIF: 445254-1 | property of Everbrite, LLC. Use or<br>in any manner, without express |
|  | Description: DUNKIN - CLEVELAND                                   | Customer Signature:       |               | permission of Everbrite, LLC, is p                                   |



9" NON-ILLUM'D PVC TAGLINE, INLINE, PIN MTD.

## **GENERAL SPECIFICATIONS:**

- Routed PVC city name, "running man" icon and DUNKIN' letters; All elements to be 3/4" thick
- City name letters and running man painted PMS 219C Magenta, face and returns
- DUNKIN' letters painted PMS 165C Orange, faces and returns; Apostrophe painted PMS 219C Magenta, face and returns
- Pin-mtd. with 1/2" stand-off from wall surface
- Mounting studs as required per site conditions
- Font for DUNKIN' letters is Dunkin Sans Display



|  | Everbrite, LLC · 4949 South 110th Street · Greenfield, WI 53228 · | www.everbrite.com         |               |                                                                | Page 7 of 7                                                                              |
|--|---