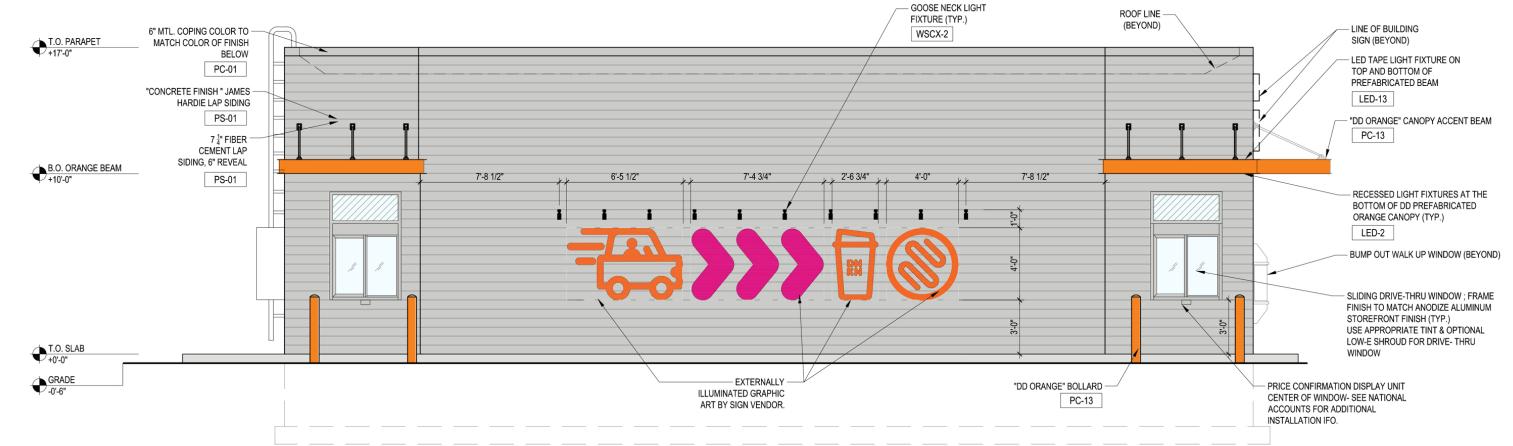

on embodied heri in part, withou Landscape is I

5126 Walnut Ave. Downers Grove, IL TEL 630.759.8100 www.wingrenlandso

ш ٥, A

**ANDSC** 

WINGREN

SCALE: 1" = 10'-0"



1 NORTH ELEVATION SCALE: 3/16"=1'-0"



PROJECT: DD- CLEVELAND

6001 HILLMAN AVE, CLEVELAND OHIO

| Job No.<br>1502.041      |
|--------------------------|
| Issue Date<br>04/16/2021 |
| Project Area<br>995SF    |



6"MTL. COPING COLOR TO -MATCH COLOR OF FINISH

DD- CLEVELAND

6001 HILLMAN AVE, CLEVELAND OHIO

EVANSTON, IL 60201 Ph 847.492.1992 Copyright © 2021 Kolbrook Design, Inc.

**kolbrook design** 

"CONCRETE FINISH " PAINTED COATING PTE-01

> FREEZER/COOLER SUPPLIED/ PRE-PAINTED BY OTHERS PTE-01

| Job No.<br>1502.041      |
|--------------------------|
| Issue Date<br>04/16/2021 |
| Project Area<br>995SF    |





| Job No.<br>1502.041      |
|--------------------------|
| Issue Date<br>04/16/2021 |
| Project Area<br>995SF    |



| Job No.<br>1502.041      |
|--------------------------|
| Issue Date<br>04/16/2021 |
| Project Area<br>995SF    |





PROJECT: DD- CLEVELAND

6001 HILLMAN AVE, CLEVELAND OHIO

Job No. 1502.041 Issue Date 04/16/2021 Project Area 995SF





PROJECT: DD- CLEVELAND

6001 HILLMAN AVE, CLEVELAND OHIO

|            | bb No.<br>502.041    |
|------------|----------------------|
|            | sue Date<br>#16/2021 |
| Prc<br>995 | roject Area<br>95SF  |





QUALITY • INNOVATION • VALUE IT'S IN EVERYTHING WE DO.



Prepared Exclusively for SITE DD363067

6001 HILLMAN AVE CLEVELAND, OH

March 3, 2021 Account Manager: Theresa Behr tbehr@everbrite.com (414) 529-3500





| Everbr