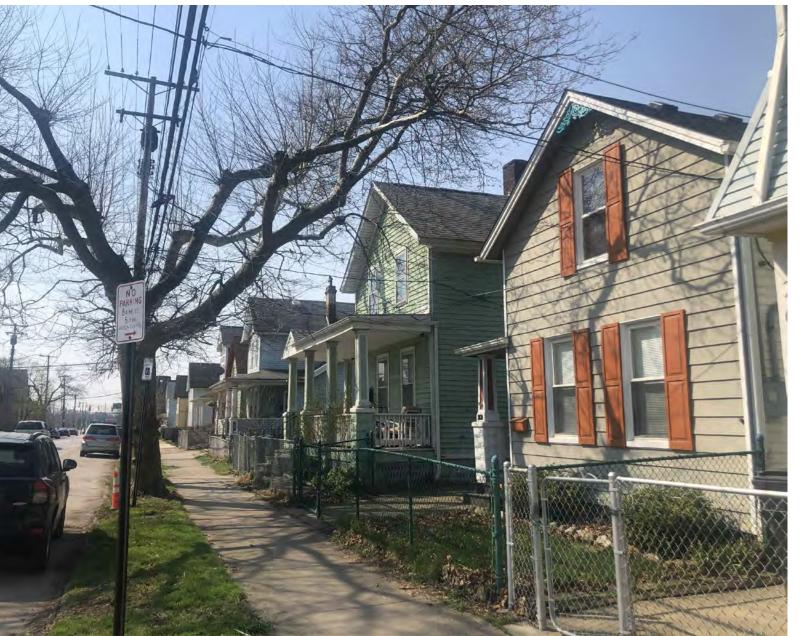

W 44TH STREET - WEST SIDE SW LESS THAN 3' CLEAR

ORCHARD AVE AT W 44TH- JOINED

W 44TH AT PEACH - ZERO SETBACK

NEIGHBORHOOD EXISTING SETBACK PHOTOGRAPHY

W 44TH STREET - WEST SIDE LESS THAN 3' CLEAR

ORCHARD AVE AT W 44TH

W 44TH ST

W 44TH STREET - WEST SIDE LESS THAN 3' CLEAR

ORCHARD AVE - ACROSS FROM PROPOSED PROJECT

W 44TH ST

|  | Single Family Residence<br>A Small Footprint Home for:<br>Obio City Incorpor<br>Cleveland, Ohio<br>Hinorpor | Single Family Residence<br>Single Family Residence<br><i>A Small Footprint Home for:</i><br><i>A Small Footprint Home for:</i><br><i>C r c r c r c r c r c r c r c r c r c r </i> |  |
|--|-------------------------------------------------------------------------------------------------------------|-----------------------------------------------------------------------------------------------------------------------------------------------------------------------------------|--|
|--|-------------------------------------------------------------------------------------------------------------|-----------------------------------------------------------------------------------------------------------------------------------------------------------------------------------|--|