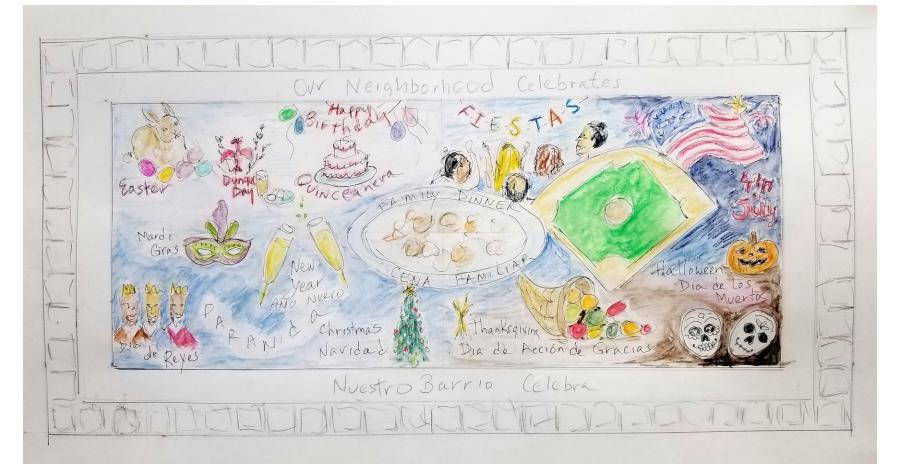

## **Artist Statement**

"Our Neighborhood Celebrates / Nuestro Barrio Celebra"

Mural proposal for Roberto Clemete Park By Angelica Pozo

The proposed mural would be h.6' x l. 12' made of glazed porcelain tile. The intent of the mural is to represent the diversity as well as the unity of the neighborhood by showcasing what and how the community celebrates. The mural will reflect the strong presence of Puerto Rican residents while also representing the many other ethnicities in various manners.

The first is by the celebrations themselves all shared by the community through surveys. There are some celebrations that have ethnic specific origins as well as American holidays that are shared across cultures. Those are presented bilingually in English and Spanish.

The mural is laid out like a calendar dial. One can move clockwise around the central axis and find the holidays grouped within their seasons.

Another spot where I will represent the diversity of neighborhood is with the people depicted under the 'Fiestas' banner.

Yet another is within the 'Family Dinner' platter. I plan to depict some different specific ethnic foods that were shared in the survey.