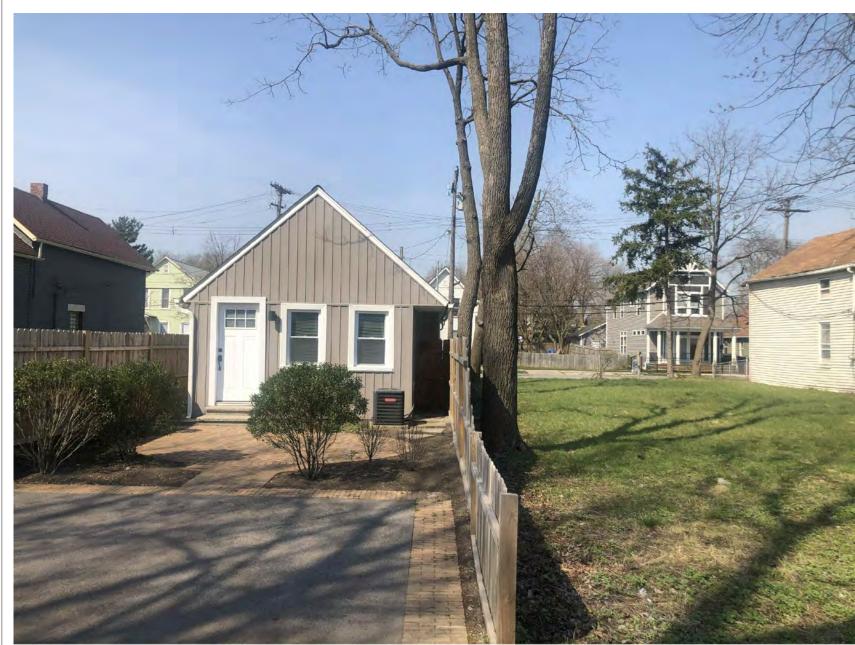

## **SITE LOCATION:**

**NEIGHBORHOOD AERIAL** 

**NEIGHBORHOOD HISTORIC** 

W 44TH STREET FACING SOUTH (SITE FROM SIDEWALK)

SOUTHERN PROPERTY LINE FROM ALLEY FACING WEST (SOUTH NEIGHBOR'S SETBACK)

## **PROPERTY BOUNDARIES AND NEIGHBORS**

W 44TH STREET FACING EAST (SITE FROM ACROSS W44TH )

WEST PROPERTY LINE FROM W 44TH STREET

PROPERTY'S SOUTH NEIGHBOR - EXISTING SETBACK

W 44TH STREET - FACING SOUTHEAST- FROM W 44TH