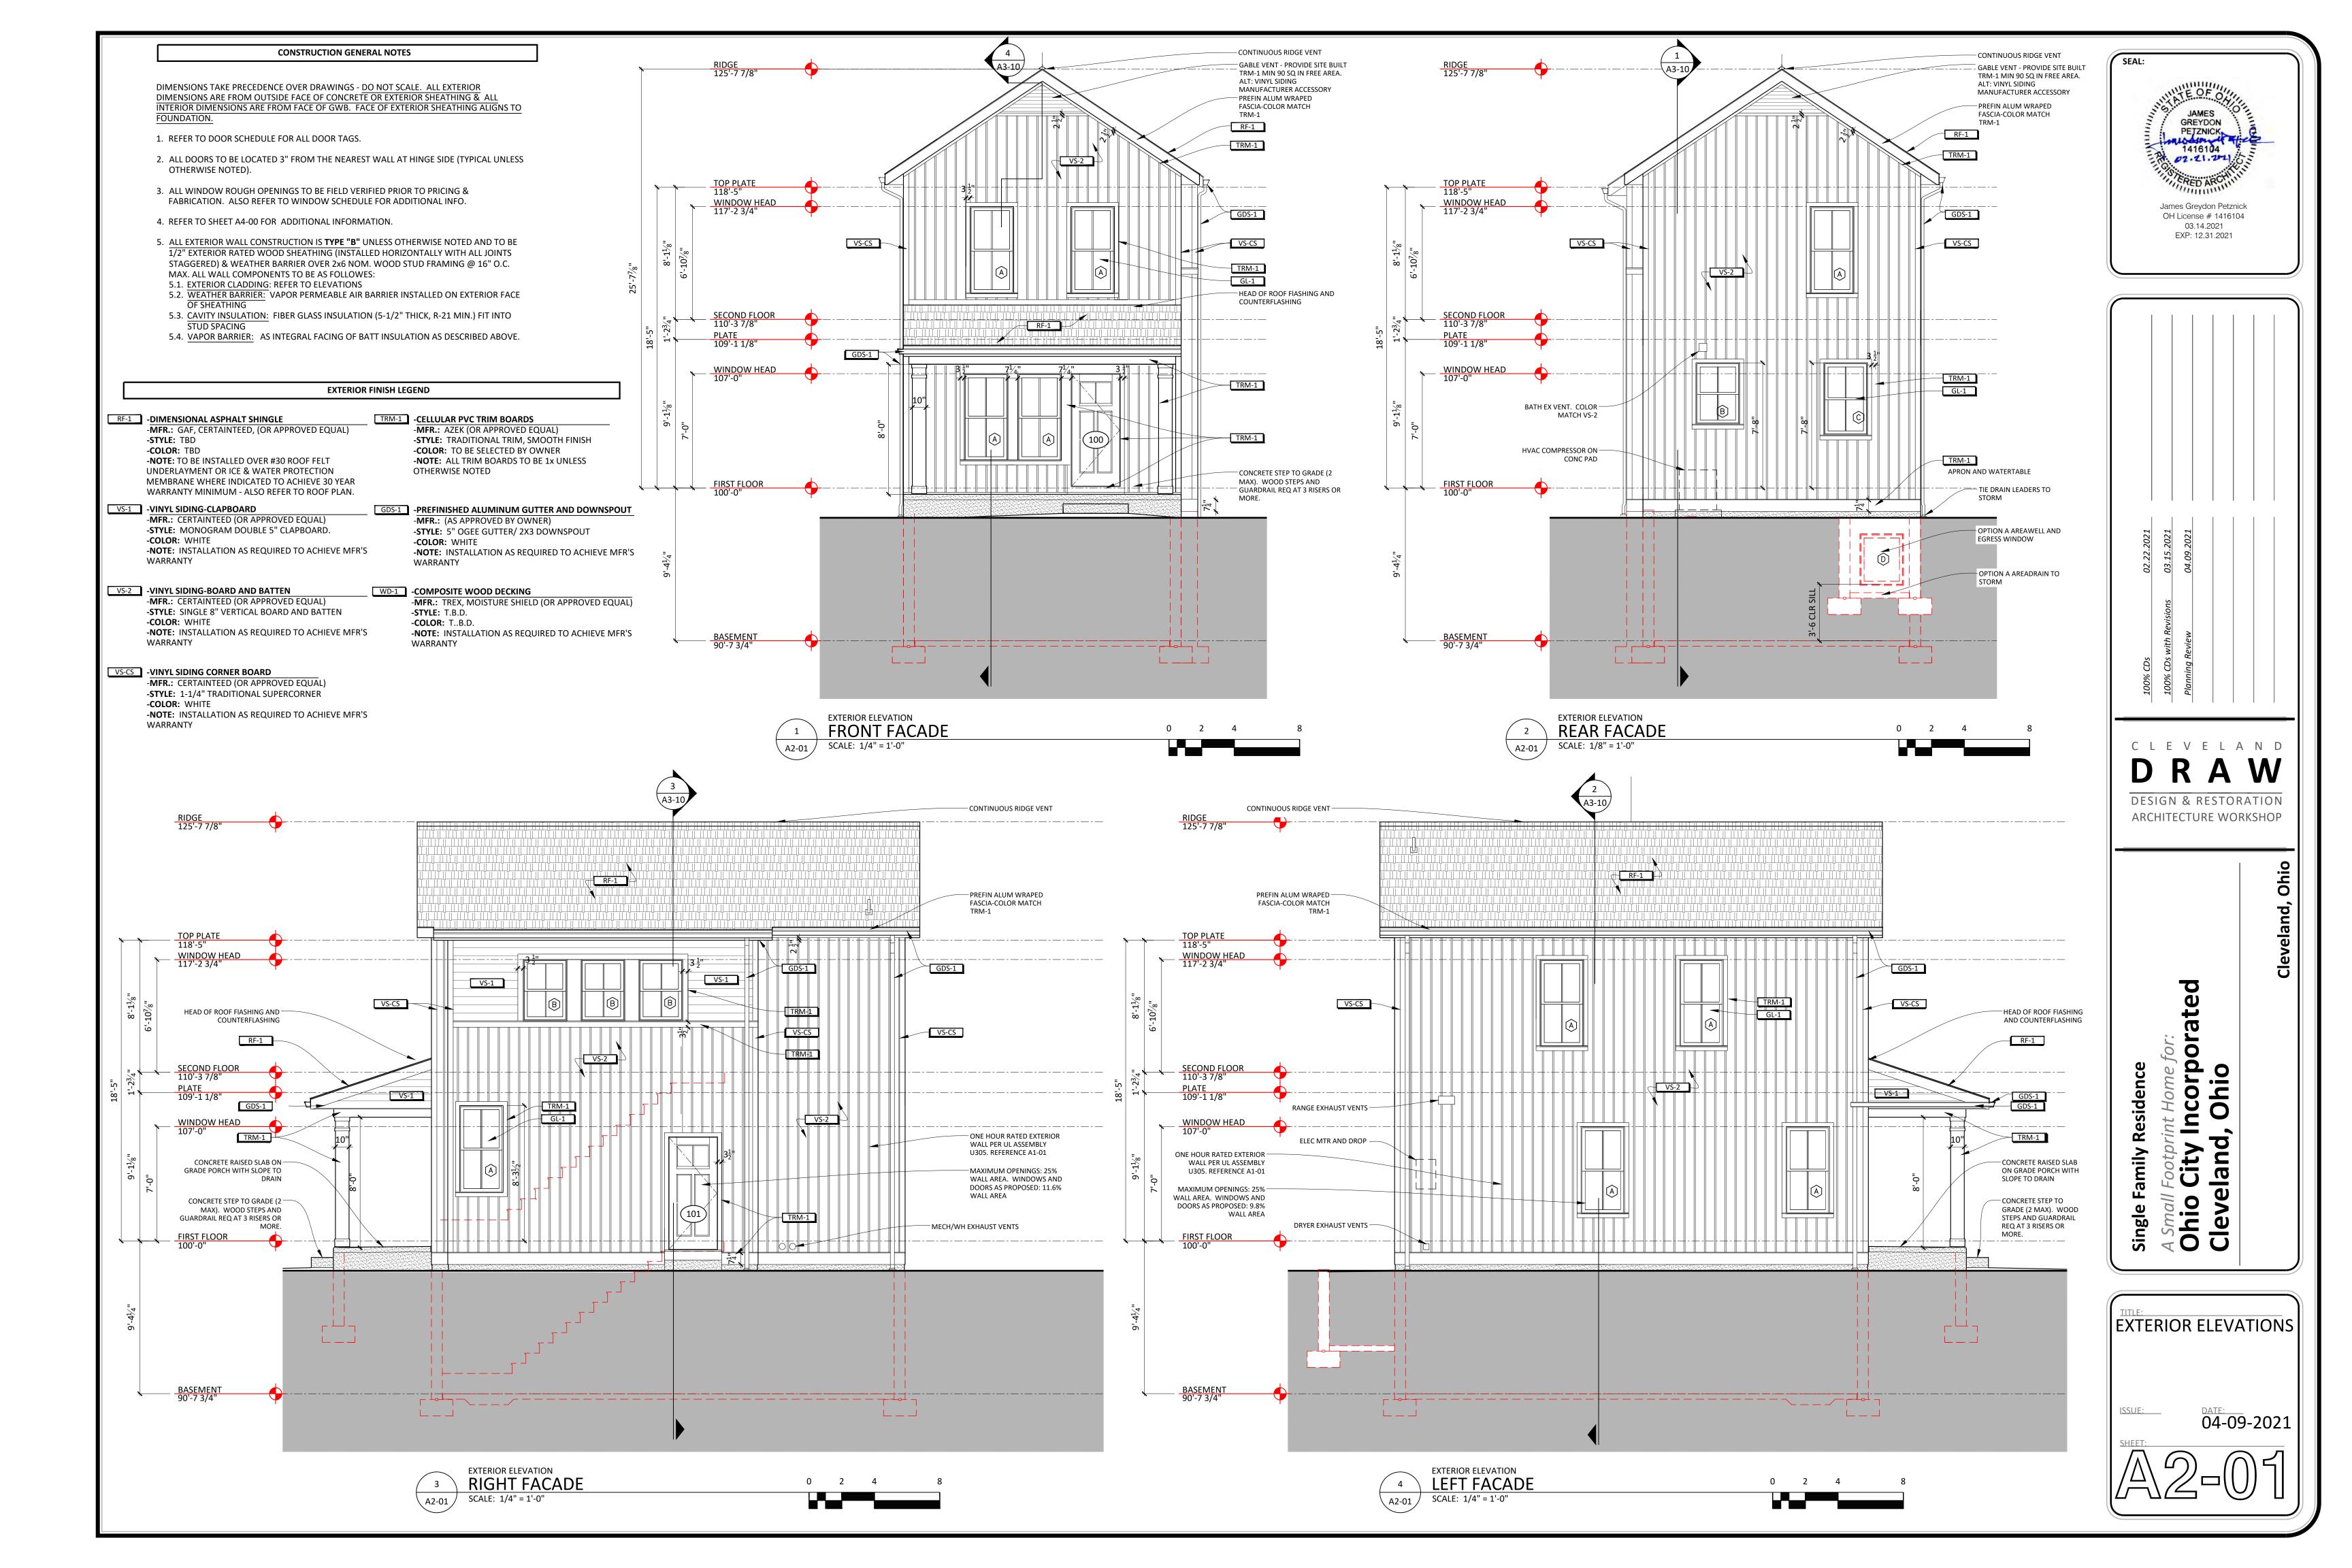

## **GENERAL NOTES:**

- GENERAL CONTRACTOR AND EACH SUBCONTRACTOR SHALL VISIT THE SITE TO VERIFY ALL EXISTING CONDITIONS PRIOR TO SUBMITTING BIDS. ANY DISCREPANCIES SHOULD BE REPORTED DURING THE BIDDING PROCESS AND BEFORE START OF CONSTRUCTION. EXTRAS WILL NOT BE ALLOWED FOR UN-VERIFIED EXISTING JOB CONDITIONS CONTRACTOR TO VERIFY ALL DIMENSIONS, NEW AND EXISTING, IN THE FIELD AND NOTIFY ARCHITECT OF ANY SUBSTANTIAL VARIANCES FROM THE CONSTRUCTION DOCUMENTS. 1.1.
- TOTAL PROJECT. PARTIAL PLANS SHOULD NOT BE ISSUED BY THE GENERAL CONCTRACTOR FOR BIDDING OR CONSTRUCTION. THE GENERAL CONTRACTOR & SUB-CONTRACTOR'S ARE RESPONSIBLE FOR THE ENTIRE DRAWING SET.
- THE GENERAL CONTRACTOR IS RESPONSIBLE TO ENSURE THAT ALL WORK SHALL BE PERFORMED IN A FIRST CLASS WORKMAN LIKE MANNER AND IN NO WAY SHALL DAMAGE OR WEAKEN THE INTEGRITY OF THE BUILDING. ALL DAMAGES SHALL BE IMMEDIATELY REPAIRED AT NO ADDITIONAL COST TO THE OWNER. IN ADDITION, THE G.C. IS **RESPONSIBLE TO ENSURE THE FOLLOWING:**
- ALL WORK SHALL BE PERFORMED TO THE HIGHEST INDUSTRY STANDARDS FOR QUALITY WORKMANSHIP ALL 2.1. MATERIALS SHALL BE INSTALLED IN STRICT ACCORDANCE WITH THE MANUFACTURER'S INSTRUCTIONS AND RECOMMENDATIONS - MATERIALS AND METHODS SHALL CONFORM TO APPROPRIATE NATIONAL TRADE PUBLICATIONS.
- CODE, CURRENT EDITION, AND WITH ALL OTHER CODES AND GOVERNMENTAL AGENCIES HAVING JURISDICTION OVER HIS PORTION OF WORK. EACH CONTRACTOR SHALL BE RESPONSIBLE FOR CONSTRUCTION MEANS, METHODS, TECHNIQUES, SEQUENCES AND PROCEDURES AND FOR SAFETY PRECAUTION AND PROGRAMS IN CONNECTION WITH HIS PORTION OF THE WORK. ALL CONSTRUCTION SHALL COMPLY WITH
- PERMITS, FEES AND TAXES: THE CONTRACTOR SHALL OBTAIN AND PAY FOR ALL PERMITS, FEES, LICENSES AND DEPOSITS AND BE LIABLE FOR ALL STATE AND FEDERAL SALES TAXES, AND ALL OBLIGATIONS UNDER THE FEDERAL SECURITY ACT. UPON COMPLETION OF THE PROJECT, THE CONTRACTOR SHALL OBTAIN CERTIFICATES OF COMPLIANCE, APPROVAL OR ACCEPTANCE FORM ALL AUTHORITIES HAVING JURISDICTION OVER THE WORK AND DELIVER THESE CERTIFICATES TO THE OWNER ALONG WITH OFFICIAL RECEIPTS FOR THE
- ALL WORK SHALL BE GUARANTEED FOR ONE (1) YEAR AFTER SUBSTANTIAL COMPLETION. THE CONTRACTOR 2.4. SHALL BE RESPONSIBLE FOR AND SHALL REMEDY OR REPLACE ANY FAULTY, IMPROPER OR INFERIOR MATERIAL

## **PROJECT SCOPE & DATA:**

BUILDING INFO: ADDRESS 2055 W 44 ST CLEVELAND, OH. 44113 (SPLIT LOT A) 007-02-002 PPN: LOT AREA: 45' X 113' (5,085 SF) SPLIT LOT AREA: 22.5' X 113' (2,543 SF) LAND USE: (5000) R - RES VACANT LAND LEGAL DESCRIPTION: NEIGHBORHOOD 02175 R, SINGLE FAMILY RESIDENTIAL PROPOSED BUILDING USE: CONSTRUCTION TYPE: VB (NON SPRINKLERED) 2F--RESIDENTIAL TWO FAMILY ZONING: ARFAS FIRST FLOOR 512 GSF (456 NSF) SECOND FLOOR 512 GSF (454 NSF) COVERED PORCH 85 GSF 451 GSF BASEMENT 16'-0" 68'-0" 3'-0" PER TABLE R302.1, FIRE RESISTANCE RATED REQUIRED. ONE HOUR REFERENCE A1-01 SIDEYARD PROJECTION SETBACK AND 2'-0" THAN 2' AND LESS THAN 5'. **MEETS REQUIREMENTS OF MAXIMUM 25%** NO RESTRICTION ON PENETRATIONS SIDEYARD SETBACK (SOUTH): SIDEYARD FIRE SEPARATION DISTANCE (SOUTH): 3'-0"

SIDEYARD PROJECTION SETBACK (SOUTH) 1'-2" SIDEYARD PROJECTION FIRE SEPARATION DISTANCE (SOUTH): 2'-4" PER TABLE R302.1, FIRE RESISTANCE RATED REQUIRED. ONE HOUR CONSTRUCTION AT THE UNDERSIDE . DISTANCE IS EQUAL TO OR GREATER THAN 2' AND LESS THAN 5'.

SIDEYARD OPENINGS IN WALLS (SOUTH) 11.6% OF WALL AREA **MEETS REQUIREMENTS OF MAXIMUM 25%** NO RESTRICTION ON PENETRATIONS

52 PEACH ORCH S/L 132 NP 0131 ALL

THIS PROJECT WILL ADHERE TO THE REQUIREMENTS OF THE OHIO RESIDENTIAL CODE, 2019 EDITION.

BUILDING SETBACKS FRONT YARD SETBACK REAR YARD SETBACK:

SIDEYARD SETBACK AND FIRE SEPARATION DISTANCE(NORTH):

- CONSTRUCTION . DISTANCE IS GREATER THAN 2' AND LESS THAN 5'
- FIRE SEPARATION DISTANCE (NORTH): PER TABLE R302.1, FIRE RESISTANCE RATED REQUIRED. ONE HOUR CONSTRUCTION AT THE UNDERSIDE . DISTANCE IS EQUAL TO OR GREATER

SIDEYARD OPENINGS IN WALLS (NORTH) 9.8% OF WALL AREA

WHERE REFERENCED IN THIS CODE, AN UNOCCUPIED SPACE ON AN ADJOINING PROPERTY MAY BE INCLUDED IN THE REOUIRED FIRE SEPARATION DISTANCE. PROVIDED THAT THE ADJOINING PROPERTY IS DEDICATED OR DEEDED SO AS TO PRECLUDE, FOR THE LIFE OF THE STRUCTURE, THE ERECTION OF ANY BUILDING OR STRUCTURE ON SUCH SPACE (SEE SECTION 3781.02 OF THE REVISED CODE) THE PARCEL TO BE SPLIT INTO THE TWO LOTS SHOWN ARE CONTROLLED THROUGH DEED AND SATISFIES THE ABOVE REQUIREMENT TO MEASURE FIRE SEPARATION

DISTANCE FOR THE SOUTH SIDEYARD SETBACK TO THE PROPOSED, NEW BUILDING. PER TABLE R302.1, FIRE RESISTANCE RATED REQUIRED. ONE HOUR CONSTRUCTION . FIRE SEPARATION DISTANCE IS GREATER THAN 2' AND LESS

THAN 5'- REFERENCE A1-01