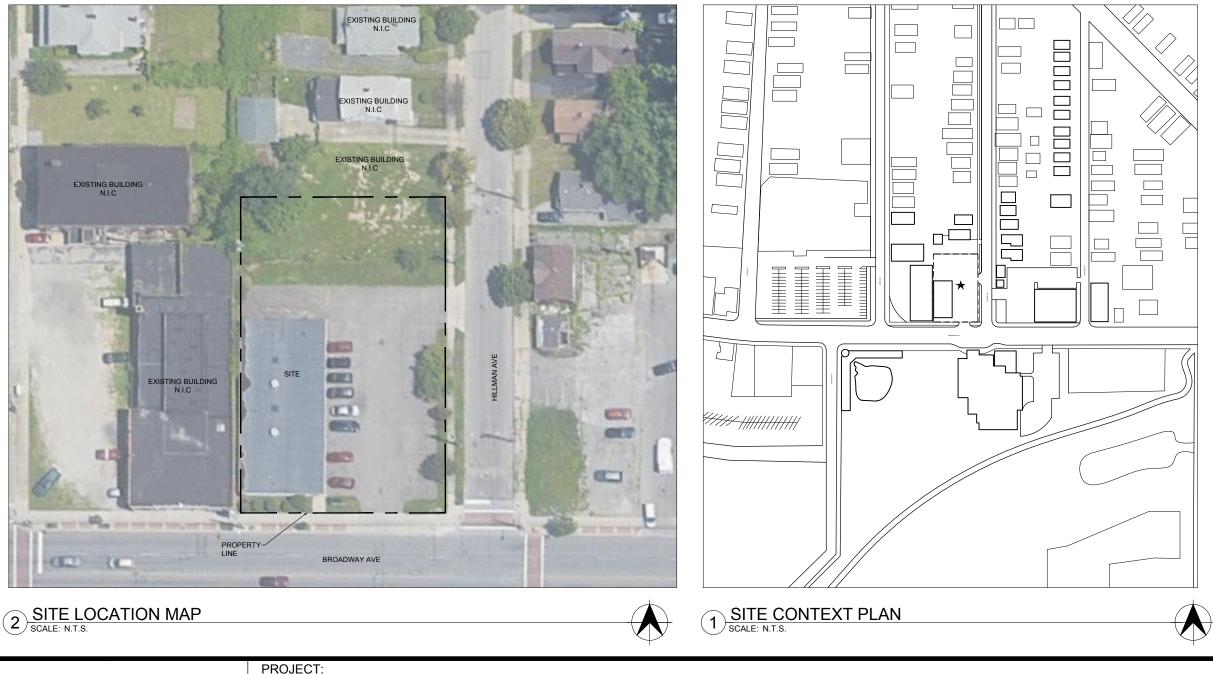

## **PROJECT SCOPE & DATA:**

BUILDING INFO: ADDRESS 2055 W 44 ST CLEVELAND, OH. 44113 (SPLIT LOT A) 007-02-002 PPN: LOT AREA: 45' X 113' (5,085 SF) SPLIT LOT AREA: 22.5' X 113' (2,543 SF) LAND USE: (5000) R - RES VACANT LAND LEGAL DESCRIPTION: NEIGHBORHOOD 02175 R, SINGLE FAMILY RESIDENTIAL PROPOSED BUILDING USE: CONSTRUCTION TYPE: VB (NON SPRINKLERED) 2F--RESIDENTIAL TWO FAMILY ZONING: ARFAS FIRST FLOOR 512 GSF (456 NSF) SECOND FLOOR 512 GSF (454 NSF) COVERED PORCH 85 GSF 451 GSF BASEMENT 16'-0" 68'-0" 3'-0" PER TABLE R302.1, FIRE RESISTANCE RATED REQUIRED. ONE HOUR REFERENCE A1-01 SIDEYARD PROJECTION SETBACK AND 2'-0" THAN 2' AND LESS THAN 5'. **MEETS REQUIREMENTS OF MAXIMUM 25%** NO RESTRICTION ON PENETRATIONS SIDEYARD SETBACK (SOUTH): SIDEYARD FIRE SEPARATION DISTANCE (SOUTH): 3'-0"

## **SHEET INDEX:**

- NEIGHBORHOOD CONTEXT PHOTOGRAPHY
- EXISTING PROPERTY PHOTOGRAPHY
- A1-01R FLOOR PLANS

CONFIRMED IN THE FIELD BY A PROFESSIONAL ENGINEER UNDER THE SCOPE AND GUIDANCE OF THE SELECTED GENERAL CONTRACTOR PRIOR TO OR IN PREPARATION OF BUILDING ADDITION LAYOUT. CONFIRMATION OF THE DIMENBSIONS SHOWN OR THEIR DISCREPANCIES SHALL BE PROVIDED IN WRITTEN FORMAT TO THE OWNER AND ARCHITECT AS A SUBMITTAL BEFORE PROCEEDING WITH THE WORK.