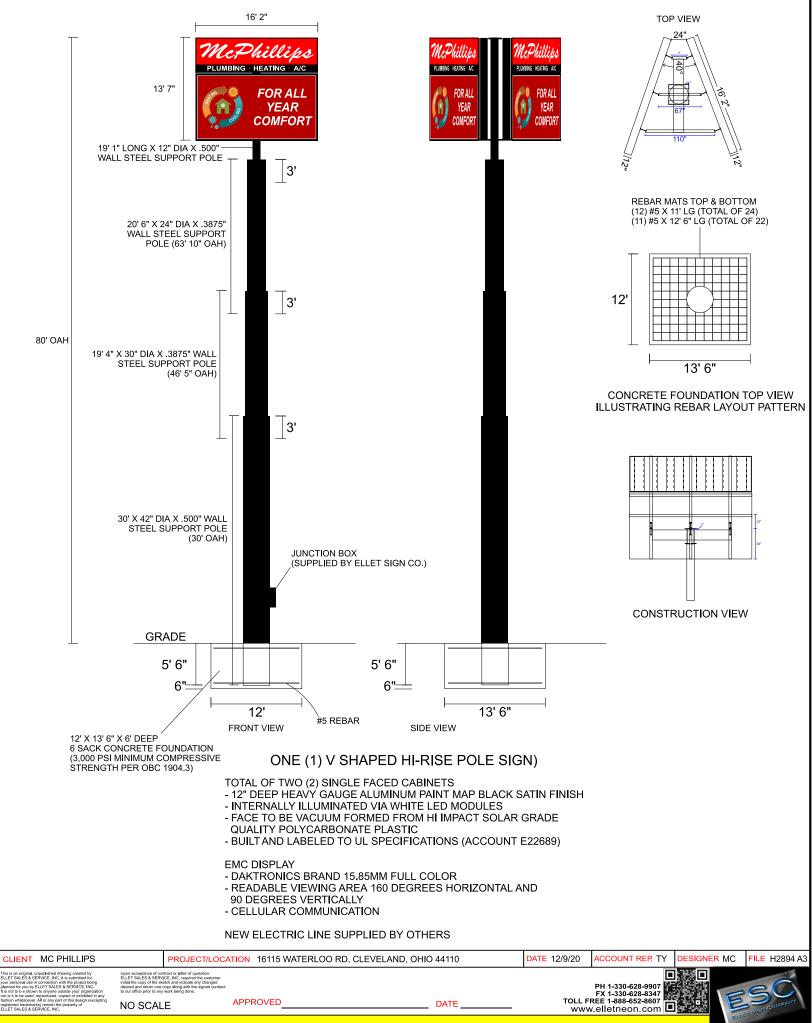

ee standing signs to be a maximum height of 25 feet. **69 ft tall variance required** 

Automatic Changeable Copy Signs are only permitted in Local Retail Business Districts if receive a variance in accordance with to the aforementioned standards

# **Considerations**

- Does this result in signage that is better suited to the design of the subject property or nearby properties? (Design Compatibility)
- Does this result in signage that follows CPC's standard of approved design guidelines?
- Are these variances the *minimum necessary* to ensure design compatibility with surrounding properties and residential neighbors?





FOR ARTISTIC PRESENTATION ONLY. TO BE RELEASED INTO PRODUCTION & INSTALLATION, DRAWING MUST BE APPROVED

SALES AGENT

ELLET SIGN COMPANY 3445 E. WATERLOO RD. AKRON, OH



FOR ARTISTIC PRESENTATION ONLY. TO BE RELEASED INTO PRODUCTION & INSTALLATION, DRAWING MUST BE APPROVED:

ELLET SIGN COMPANY



N

SITE PLAN

| CLIENT MC PHILLIPS                                                                                                                                                                                                                                                                                                                                                                                                                                                                              |                                                    | PROJECT/LOCAT    | ON 16115 WATERLOO      | RD, CLEVELAND, OHIO 44110     | DATE 1      | 10/1/20 | ACCOUNT REP. TY