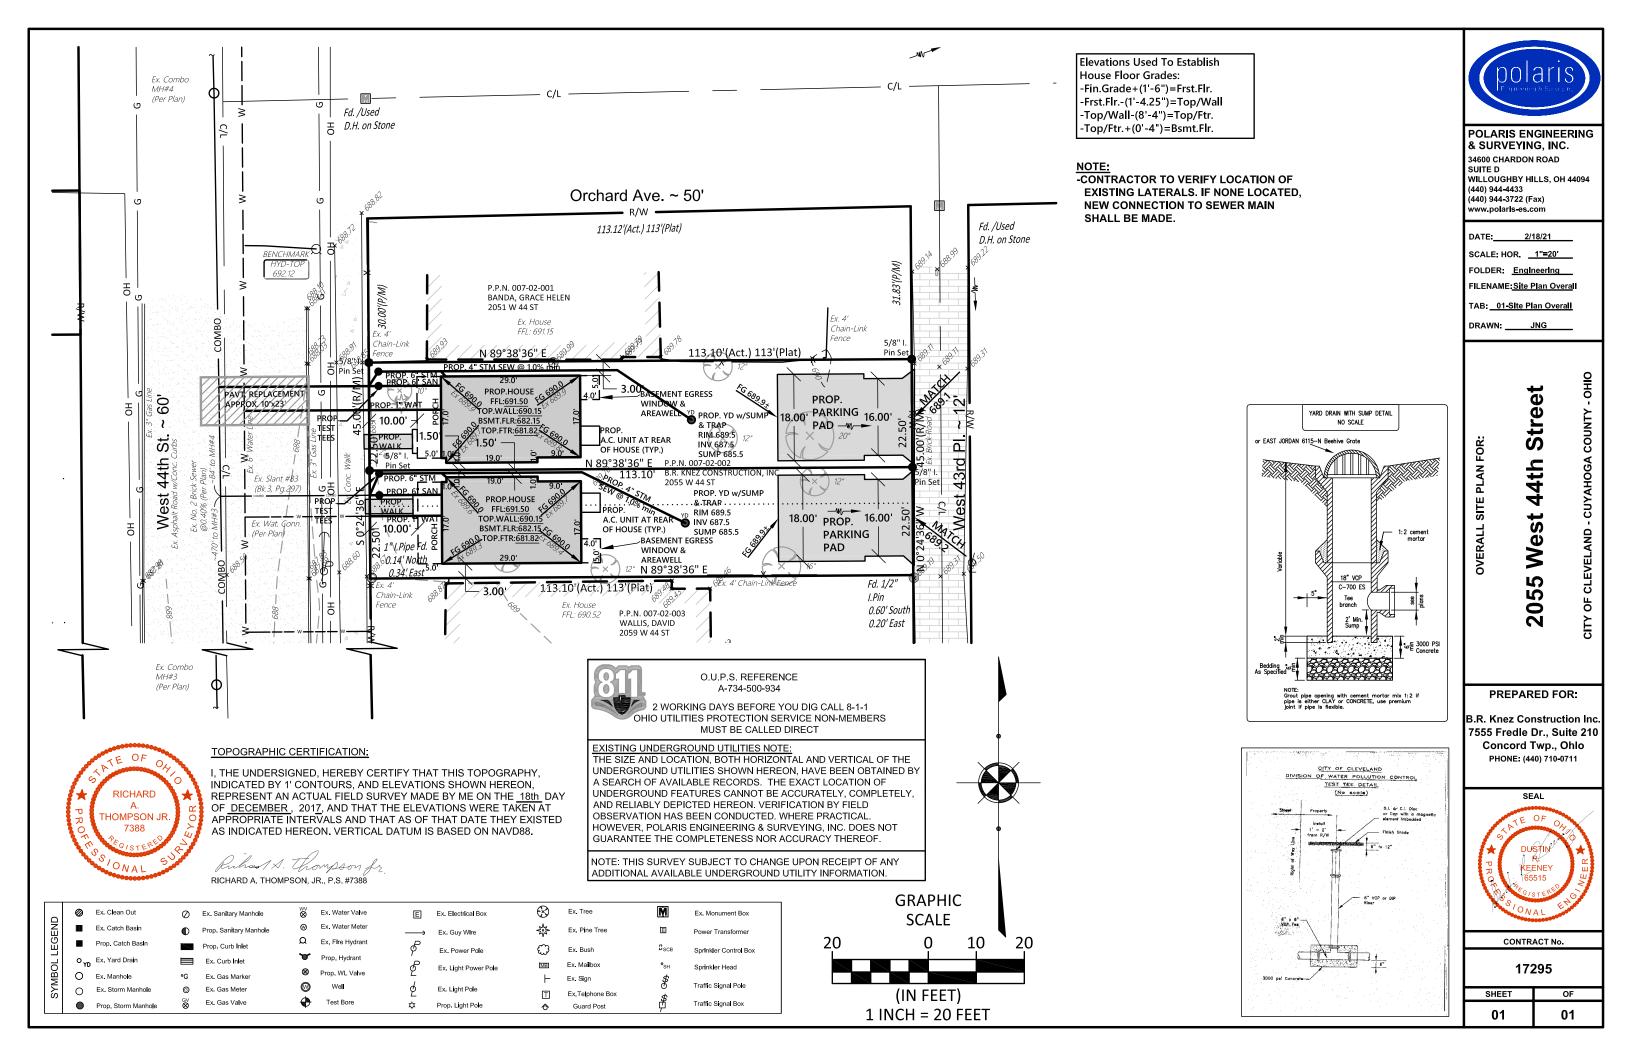

## For PPN# 007-02-002 **Project Address: 2055 West 44th Street** Project Representative: Michael David, BR Knez <u>Note: this project was Tabled by the Planning Commission on March 19, 2021.</u>

## **PROJECT SCOPE & DATA:**

BUILDING INFO: ADDRESS 2055 W 44 ST CLEVELAND, OH. 44113 (SPLIT LOT A) 007-02-002 PPN: LOT AREA: 45' X 113' (5,085 SF) SPLIT LOT AREA: 22.5' X 113' (2,543 SF) LAND USE: (5000) R - RES VACANT LAND LEGAL DESCRIPTION: NEIGHBORHOOD 02175 R, SINGLE FAMILY RESIDENTIAL PROPOSED BUILDING USE: CONSTRUCTION TYPE: VB (NON SPRINKLERED) 2F--RESIDENTIAL TWO FAMILY ZONING: ARFAS FIRST FLOOR 512 GSF (456 NSF) SECOND FLOOR 512 GSF (454 NSF) COVERED PORCH 85 GSF 451 GSF BASEMENT 16'-0" 68'-0" 3'-0" PER TABLE R302.1, FIRE RESISTANCE RATED REQUIRED. ONE HOUR REFERENCE A1-01 SIDEYARD PROJECTION SETBACK AND 2'-0" THAN 2' AND LESS THAN 5'. **MEETS REQUIREMENTS OF MAXIMUM 25%** NO RESTRICTION ON PENETRATIONS SIDEYARD SETBACK (SOUTH): SIDEYARD FIRE SEPARATION DISTANCE (SOUTH): 3'-0"