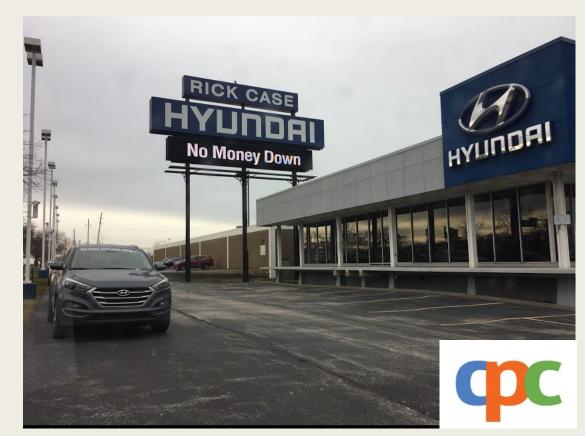

rounding residential/retail properties for CPC ability to vary (per §350.16[a]/[b])
  - Despite light study, automatic changeable copy sign at 80 feet tall will be a nuisance to the residential neighbors to the north, is unnecessary & does not enhance the character of the area

# <u>Motion</u>

Initial Motion of 2 in support to approve used Rick Case Hyundai Sign as precedent to meet visibility goals:

- Rick Case Hyundai sign is located at 19991 Villaview Rd is on an exit ramp and as such is a <u>legally established freeway</u> <u>interchange sign.</u>
- Rick Case Hyundai sign is 48 feet tall and located in an Industrial District and within a commercial/industrial corridor

 Rick Case Hyundai sign is not within 50 feet of residential district as it fronts property
 NO VARIANCES REQUIRED



## <u>Variances</u> <u>Required</u>

Free-standing business identification signs are only permitted to have a maximum sign face of 50 square feet. 169 sf variance required

Local Retail Business districts only permit 12' free standing business identification signs; All other retail and industry districts permit free standing signs to be a maximum height of 25 feet. **69 ft tall variance required** 

Automatic Changeable Copy Signs are only permitted in Local Retail Business Districts if receive a variance in accordance with to the aforementioned standards

# **Considerations**

- Does this result in signage that is better suited to the design of the subject property or nearby properties? (Design Compatibility)
- Does this result in signage that follows CPC's standard of approved design g