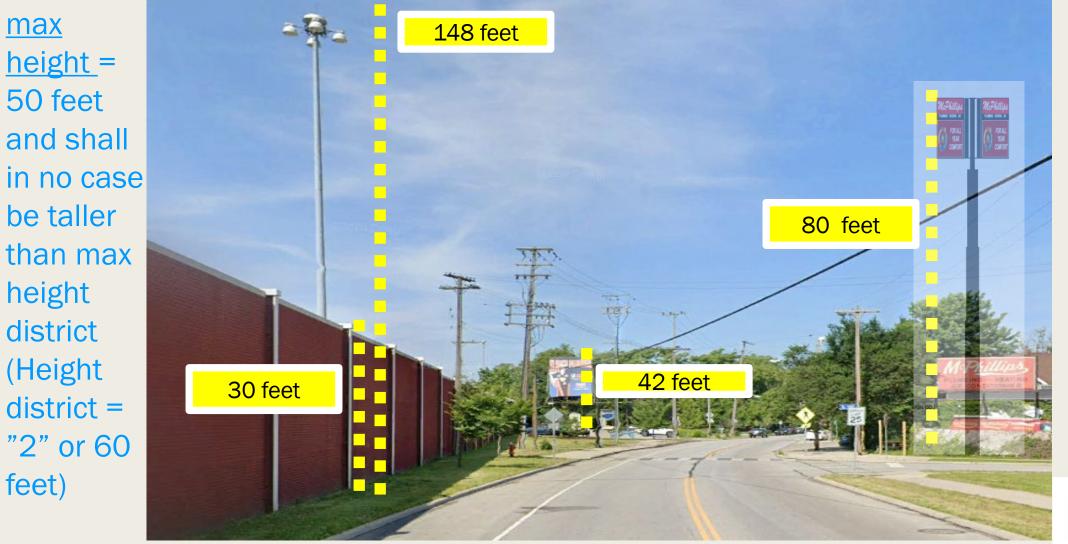

ties and will NOT cause disturbances to those properties

- designa nd placement is approved by CPC

- Each display of info is static or fixed for minimum of 20 seconds – prohibiting flashing, scrolling, animated or other that gives appearance of motion unless CPC determines animation or more frequent displays can occur without disturbing nearby properties.

σ

## <u>Variances</u> <u>Required</u>

**Free-standing** business identification signs are only permitted to have a maximum sign face of 50 square feet. Applicant is proposing 219 sf. 169 sf variance required



Free-standing signs are only permitted to be **12 feet** in height in LR Districts; **25 ft height max** in all other districts. <u>Applicant is proposing 80 ft above grade</u>;

69 ft tall variance required

**Billboards** 



Free-standing signs are only permitted to be **12 feet** in height in LR Districts; **25 ft height max** in all other districts. <u>Applicant is proposing 80 ft above grade;</u> <u>69 ft tall variance required</u>



## <u>Variances</u> <u>Required</u>

Automatic Changeable Copy Signs are only permitted in Local Retail Business Districts if receive a variance in accordance with following standards:

- proposed sign will not adversely impact character of nearby properties and will NOT cause disturbances to those properties

- design and placement is approved by CPC

- Each display of info is static or fixed for minimum of 20 seconds – prohibiting flashing, scrolling, animated or other that gives appearance of motion unless CPC determines animation or more frequent displays can occur witho