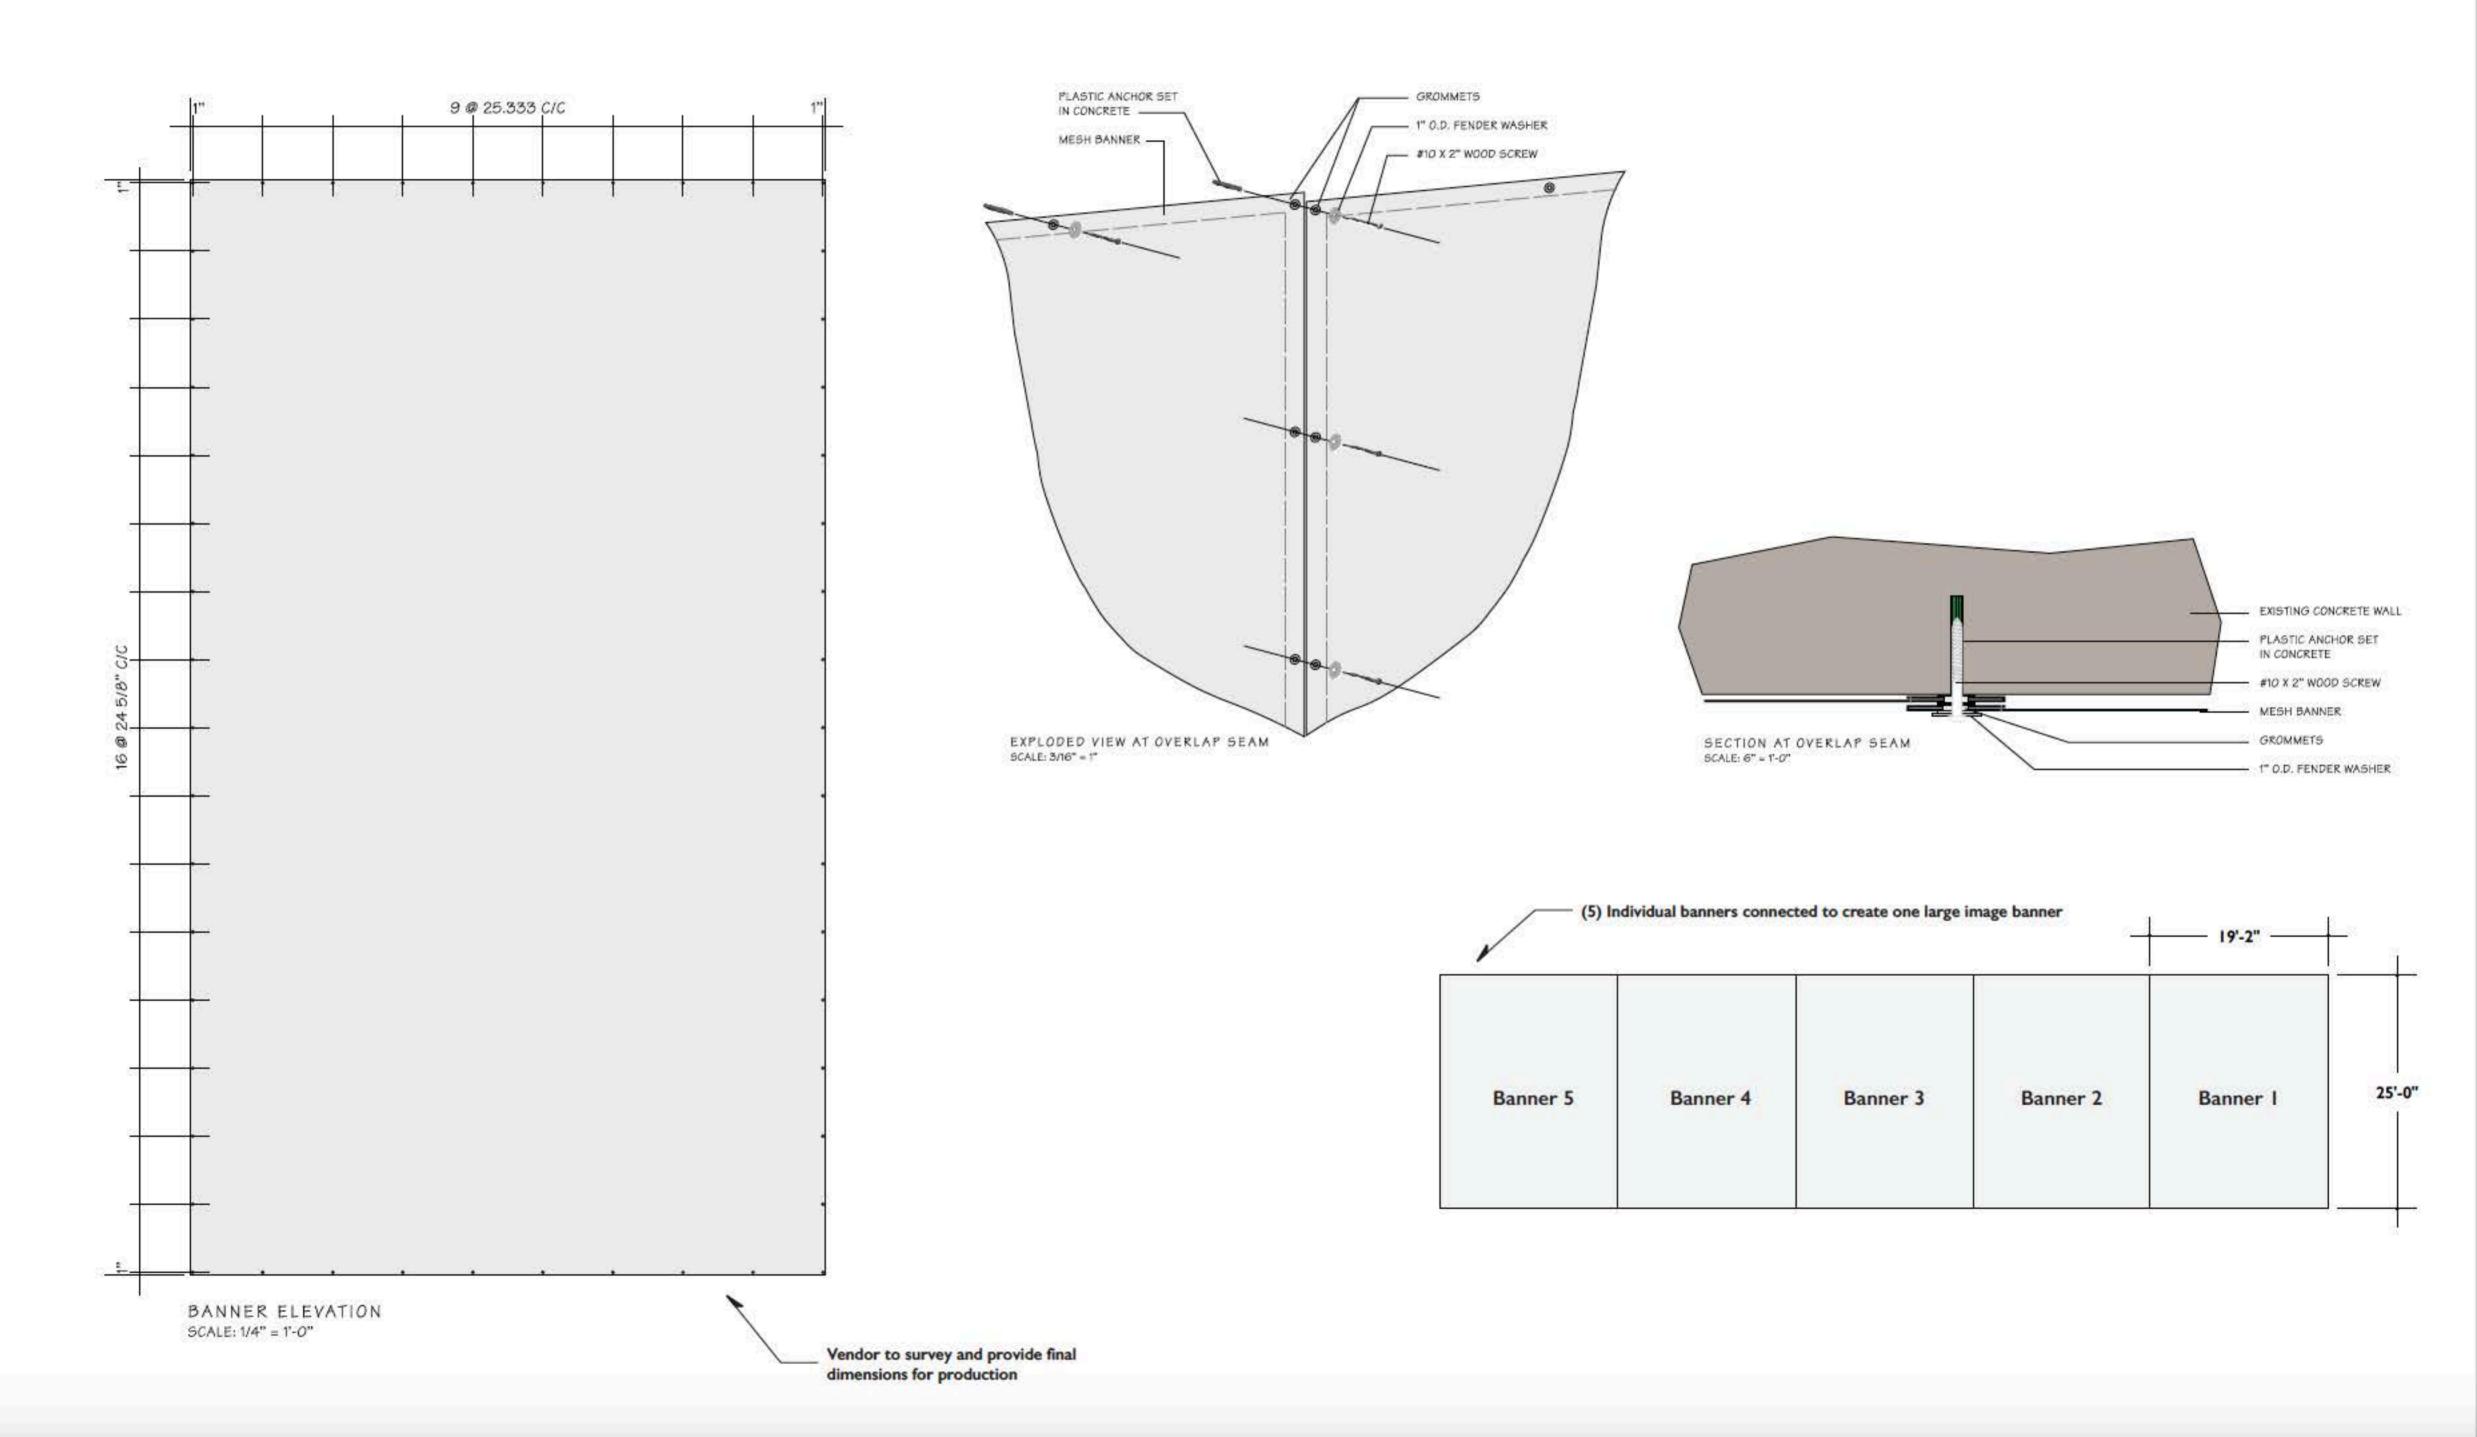

sign Review Region



Environmental Rendering



Elevation Drawings/ Mesh Screen Overview Downtown/ Flats Design Review Region



Banner underlay on South Facade showing apartment units that would have mesh screens (zoo graphic) for privacy from garage.

Mesh Screen | North Elevation APPROXIMATELY 2400 SF

Scale: 1/16" =1'-0"



Zoo Image Composite

| 0.2 |
|-----|
|     |



Rendering/ Mesh Screen Artwork - Semi Aerial from East 8th Adjacent Building Downtown/ Flats Design Review Region



Environmental Rendering





Rendering/ Mesh Screen Artwork - View from Parking Gate off of Euclid Downtown/ Flats Design Review Region



**Environmental Rendering** 

Conceptual Design Review Document Design Intent Drawing

10.4



Mesh Screen Attachment Details

Downtown/ Flats Design Review Region



| 1 |     |
|---|-----|
|   | 1.0 |
|   |     |

Mesh Screen Material Details Downtown/ Flats Design Review Region

# 70% AdMesh™

### FEATURES/APPLICATIONS

- Digitally printed and great for indoor or outdoor use. Most often used outdoor, and when wind blow-through is of utmost importance.
- This mesh scrim is great for speaker scrim, scaffolding, banners in windy areas, huge banners or building wraps.

| ltem               | Data                       |         | Unit          | Method      |
|--------------------|----------------------------|---------|---------------|-------------|
| Yarn               | 1000 x 1000                |         | Denier        | DIN60001    |
| Net structure      | 12 x 12                    | 2       | Thread / Inch | DIN53853    |
| Net weight         |