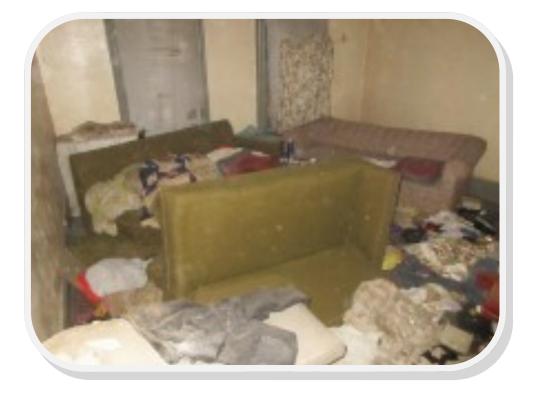

## **SHEET INDEX:**

- NEIGHBORHOOD CONTEXT PHOTOGRAPHY
- EXISTING PROPERTY PHOTOGRAPHY
- A1-01R FLOOR PLANS

CONFIRMED IN THE FIELD BY A PROFESSIONAL ENGINEER UNDER THE SCOPE AND GUIDANCE OF THE SELECTED GENERAL CONTRACTOR PRIOR TO OR IN PREPARATION OF BUILDING ADDITION LAYOUT. CONFIRMATION OF THE DIMENBSIONS SHOWN OR THEIR DISCREPANCIES SHALL BE PROVIDED IN WRITTEN FORMAT TO THE OWNER AND ARCHITECT AS A SUBMITTAL BEFORE PROCEEDING WITH THE WORK.

W 44TH STREET - WEST SIDE SW

W 44TH STREET - WEST SIDE ACROSS FROM PROPOSED PROJECT

W 44TH STREET - WEST SIDE NW

W 44TH STREET - WEST SIDE SOUTH

ORCHARD AVE - NORTH SIDE ACROSS FROM PROPOSED PROJECT

W 44TH STREET - WEST SIDE