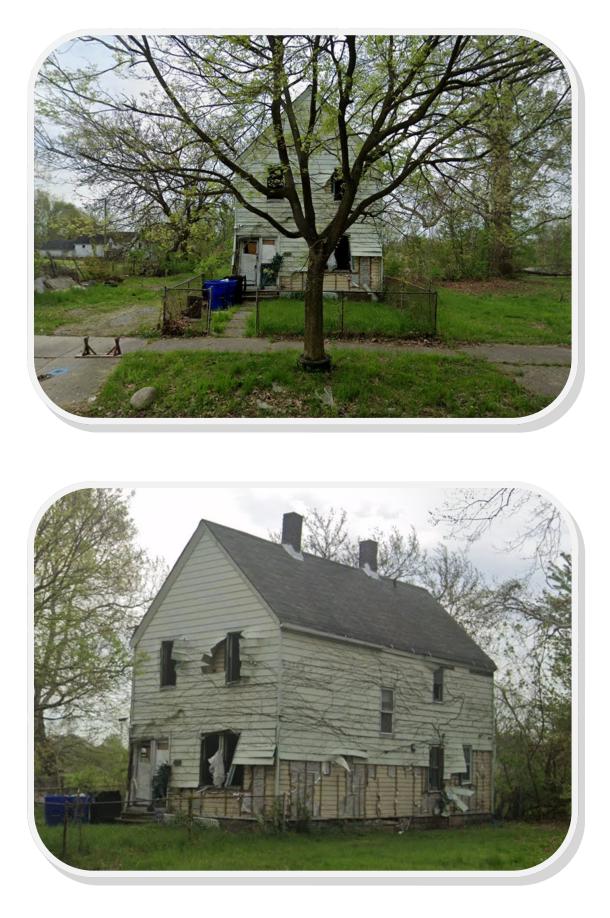

## For PPN# 007-02-002 **Project Address: 2055 West 44th Street** Project Representative: Michael David, BR Knez <u>Note: this project was Tabled by the Planning Commission on March 19, 2021.</u>