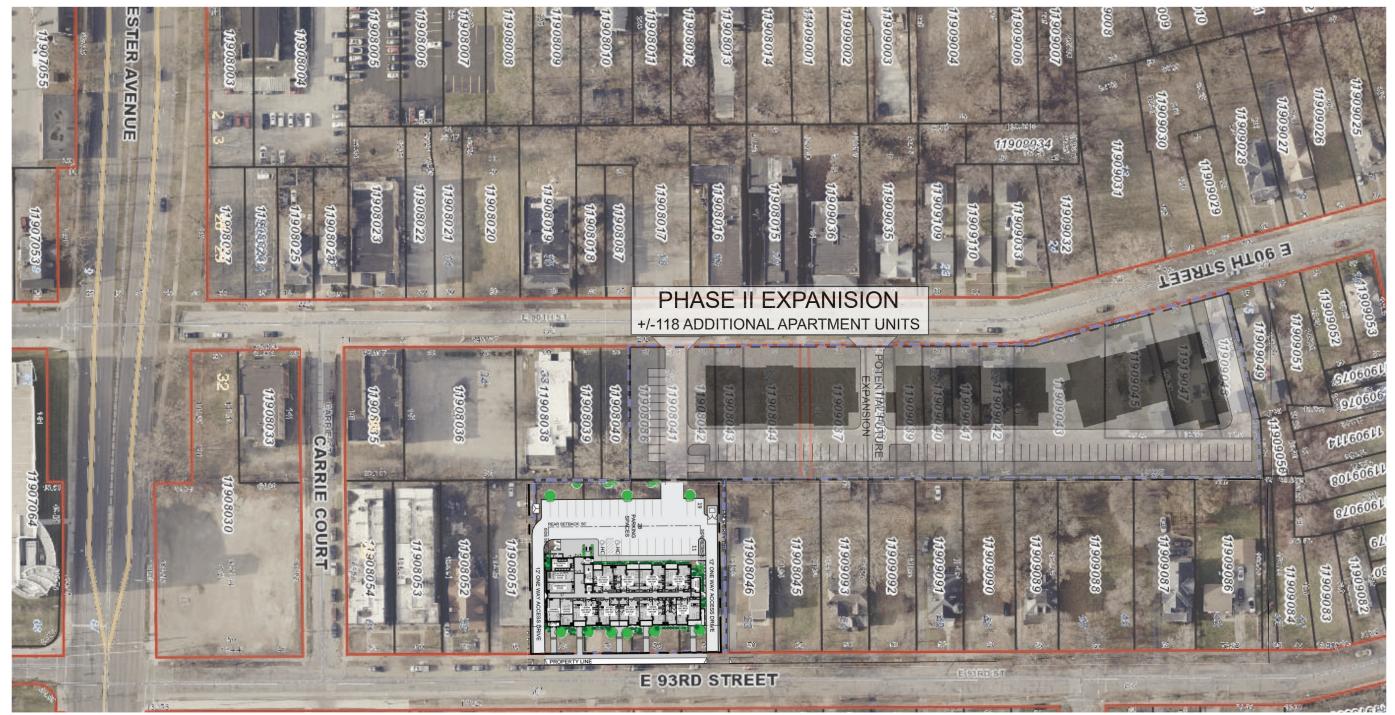

**





# Property to the West: Grand (empty lot owned by City of Cleveland Land Bank)



Property to the East: 7777 Grand (owned by Orlando Baking Company)



# Property Located in Front: E 75 (owned by City of Cleveland Land Bank)







#### Site Finish Plan:



Parcel will be graded and seeded per City specifications



April 16, 2021

#### EC2020-029 – ARPI Apartments: Seeking Schematic Design Approval

### **Project Address: 1866 East 93<sup>rd</sup> Street**

Project Representatives: Brandon Kline, Geis Companies

Richard Arnstine, Arpi Development

Note: this project received Conceptual Approval with Conditions from the Planning Commission

on December 18, 2020.





SITE MAP











### SITE CONTEXT





### SITE CONTEXT







PHASE II

CURRENT OWNER

CLEVELAND LAND BANK









**PROJECT PHASE I - PARCEL MAP** 









A-1 STUDIO - 576 RSF



B-1 1 BEDROOM - 718 RSF



C-2 2 BEDROOM - 1002 RSF



## ARPI DEVELOPMENT 1866 EAST 93RD STREET, CLEVELAND OHIO

### FLOOR PLANS

#### **GROUND FLOOR PLAN**





COMPANIES

1866 EA

#### ARPI DEVELOPMENT 1866 EAST 93RD STREET, CLEVELAND OHIO

### ELEVATIONS

| 7'-8" A.F.F. 🛛                                                 | MATERIAL LEGEND                                                                                                                       |
|----------------------------------------------------------------|---------------------------------------------------------------------------------------------------------------------------------------|
| 5'-6" A.F.F.           IST BEARING           1'-10 1/2" A.F.F