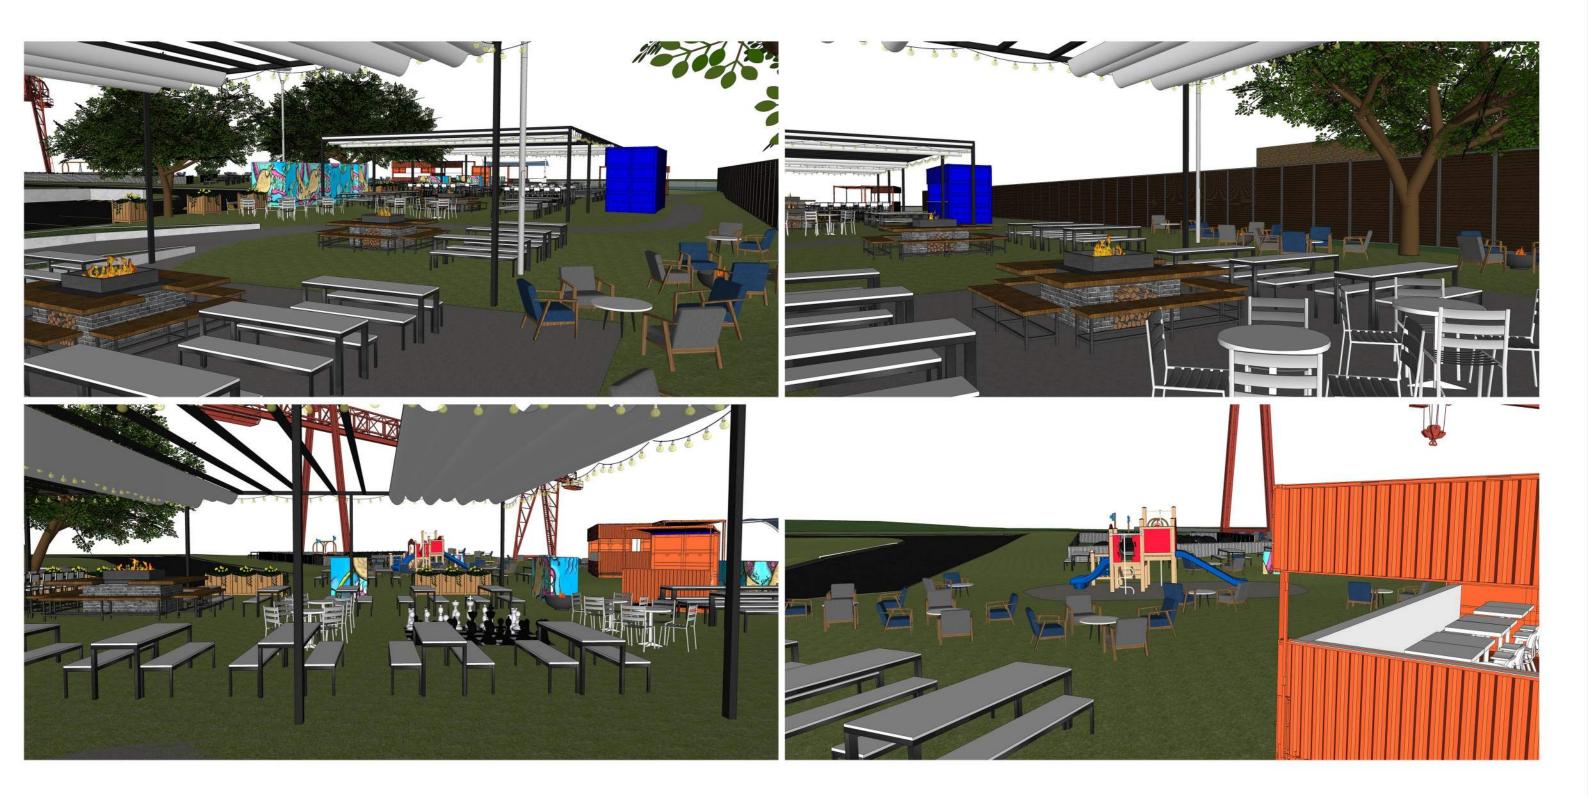

>SE,<br>EPRODUCTION<br>TS AND<br>ITED WITHOUT |
| 19.54                                                                                                                                                                                                                        |                                                                                                      |

























Avian, Cleveland - External Bar / Seating Mood images







Avian, Cleveland - Dog Park + Playground Moodsheet Rev A







Avian, Cleveland - Site Isometric (Option1)







Avian, Cleveland - Site Isometric (Extent)









Avian, Cleveland - Entrance View









Avian, Cleveland - Outdoor Seating Area View (Option1)









Avian, Cleveland - Outdoor Seating Area View (Extent)















Avian, Cleveland - 3D Visual





November 22, 2019

Mr. Matthew Weber, P.E. Weber Engineering Services 2555 Hartville Road, Suite B Rootstown, OH 44272

#### Re: Barrington Building, 1970 Carter Road – Cleveland, Ohio Utility Review Approval (CDPP-10-27-2019-0001234)

Dear Mr. Weber:

The Northeast Ohio Regional Sewer District (NEORSD) is in receipt of plans for a parking lot and storm sewer system to be connected to a manhole on Carter Road that is a part of the Westerly Low-Level Interceptor system. The connection will be made to District manhole LLA00235 using a 12" diameter pipe at an elevation of 571.50 which is within of 24" of the invert of the Interceptor.

The plans dated October 24, 2019 have been reviewed and the connection to manhole LLA00235 has been approved provided the