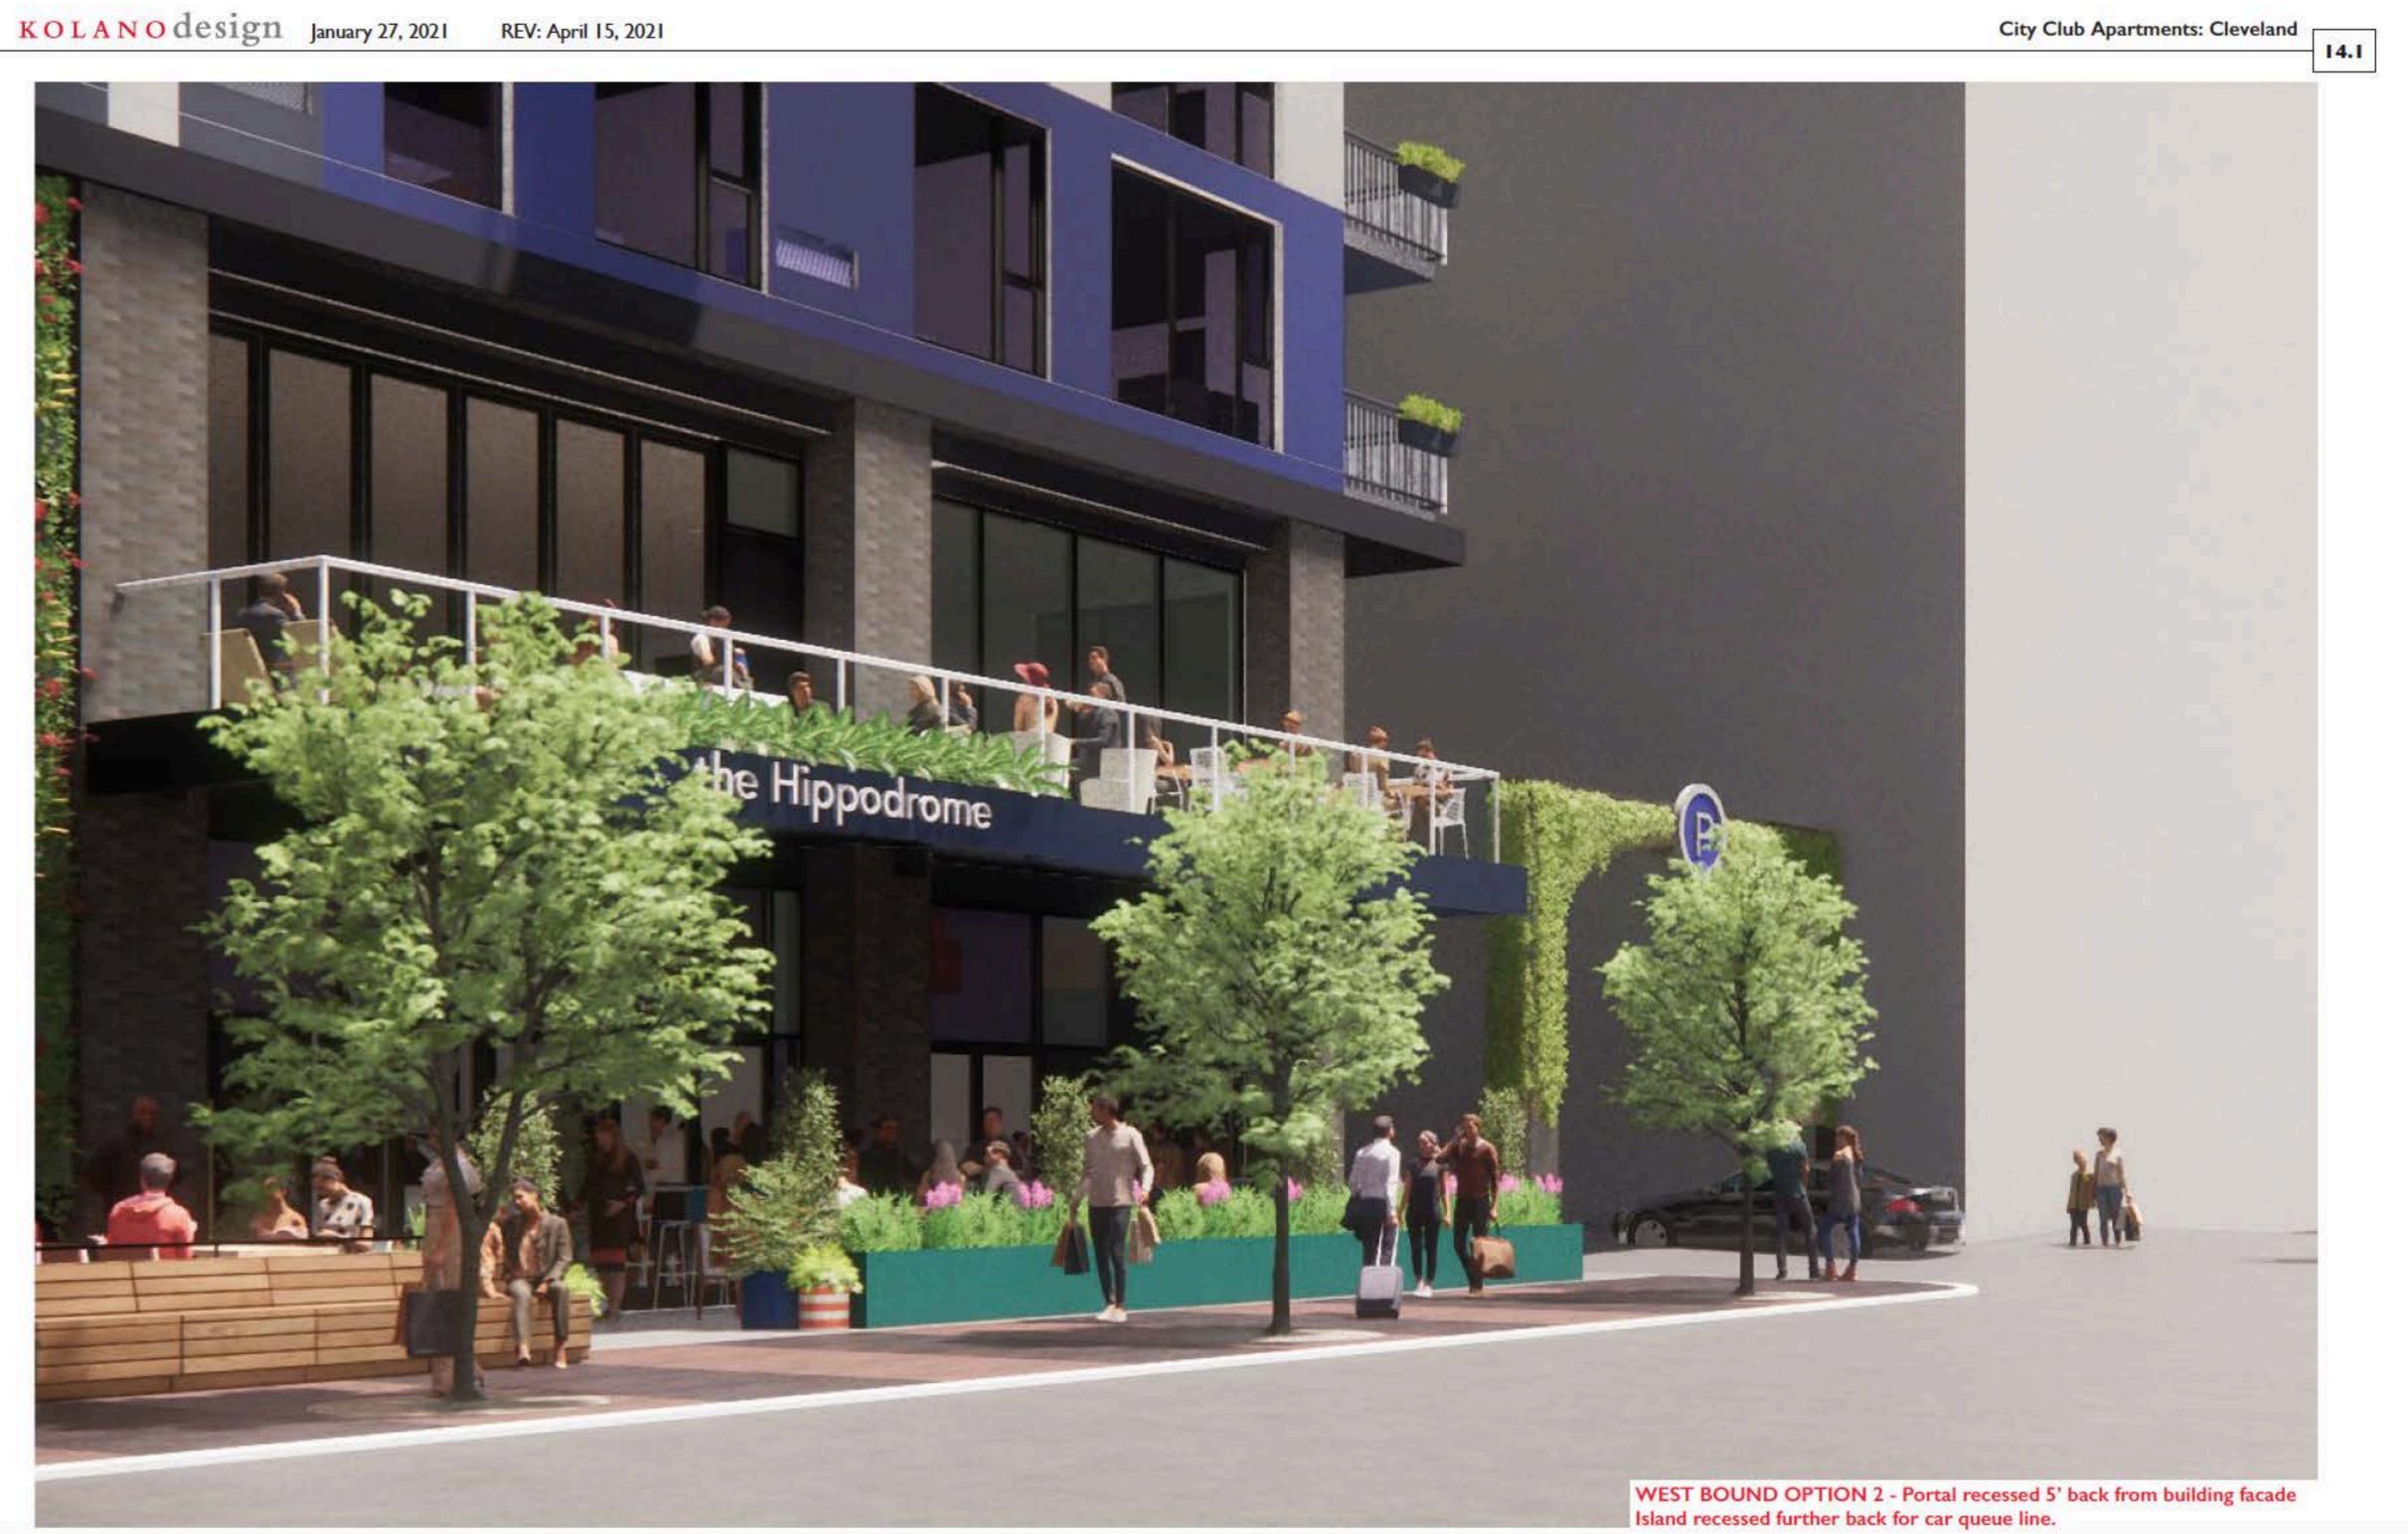

endor/Manufacturer/Fabricator, and not Kolano Design Inc., shall be responsible for structural design of the sign and the integrity of the structural and other systems.
- 4. The Structural Plans shall be submitted for Owner approval and must be signed and sealed by a OH licensed engineer.
- 5. The Sign Contractor/Manufacturer/Fabricator shall comply with, and shall be responsible for adhering to all State, Federal and Local laws, codes, regulations, standards and other guidelines when manufacturing the sign.
- 6. Sign Vendor shall secure and pay for all necessary permits and government fees, licenses and inspections necessary for the proper execution and completion of the work.







EAST BOUND OPTION 1 - Portal flush with building facade Island recessed further back for car queue line.





EAST BOUND OPTION 2 - Portal recessed 5' back from building facade Island recessed further back for car queue line.





April 16, 2021

DF2021-008 - BrewDog Renovation: Seeking Conceptual Approval **Project Address: 1956 Carter Road** Project Representative: Juliane Worley, Vocon

# BREWDOG AVIAN, CLEVELAND EXTERIOR MOODSHEET & VISUAL

满花我。

4.32

DE ME SERVICE AND AND

000

115.0

-----

## surface-id

07.04.21



#### Downtown/Flats Design Review District



City of Cleveland Design Review Regions

Downtown/Flats

Project Summary: BrewDog USA intends to lease the existing white box space of the Avian Building, located at 1956 Carter Road. BrewDog plans on 2.3-2.5 Million dollar investment into the proposed bar & restaurant on the first floor (10,410 SF) & surrounding site. Interior