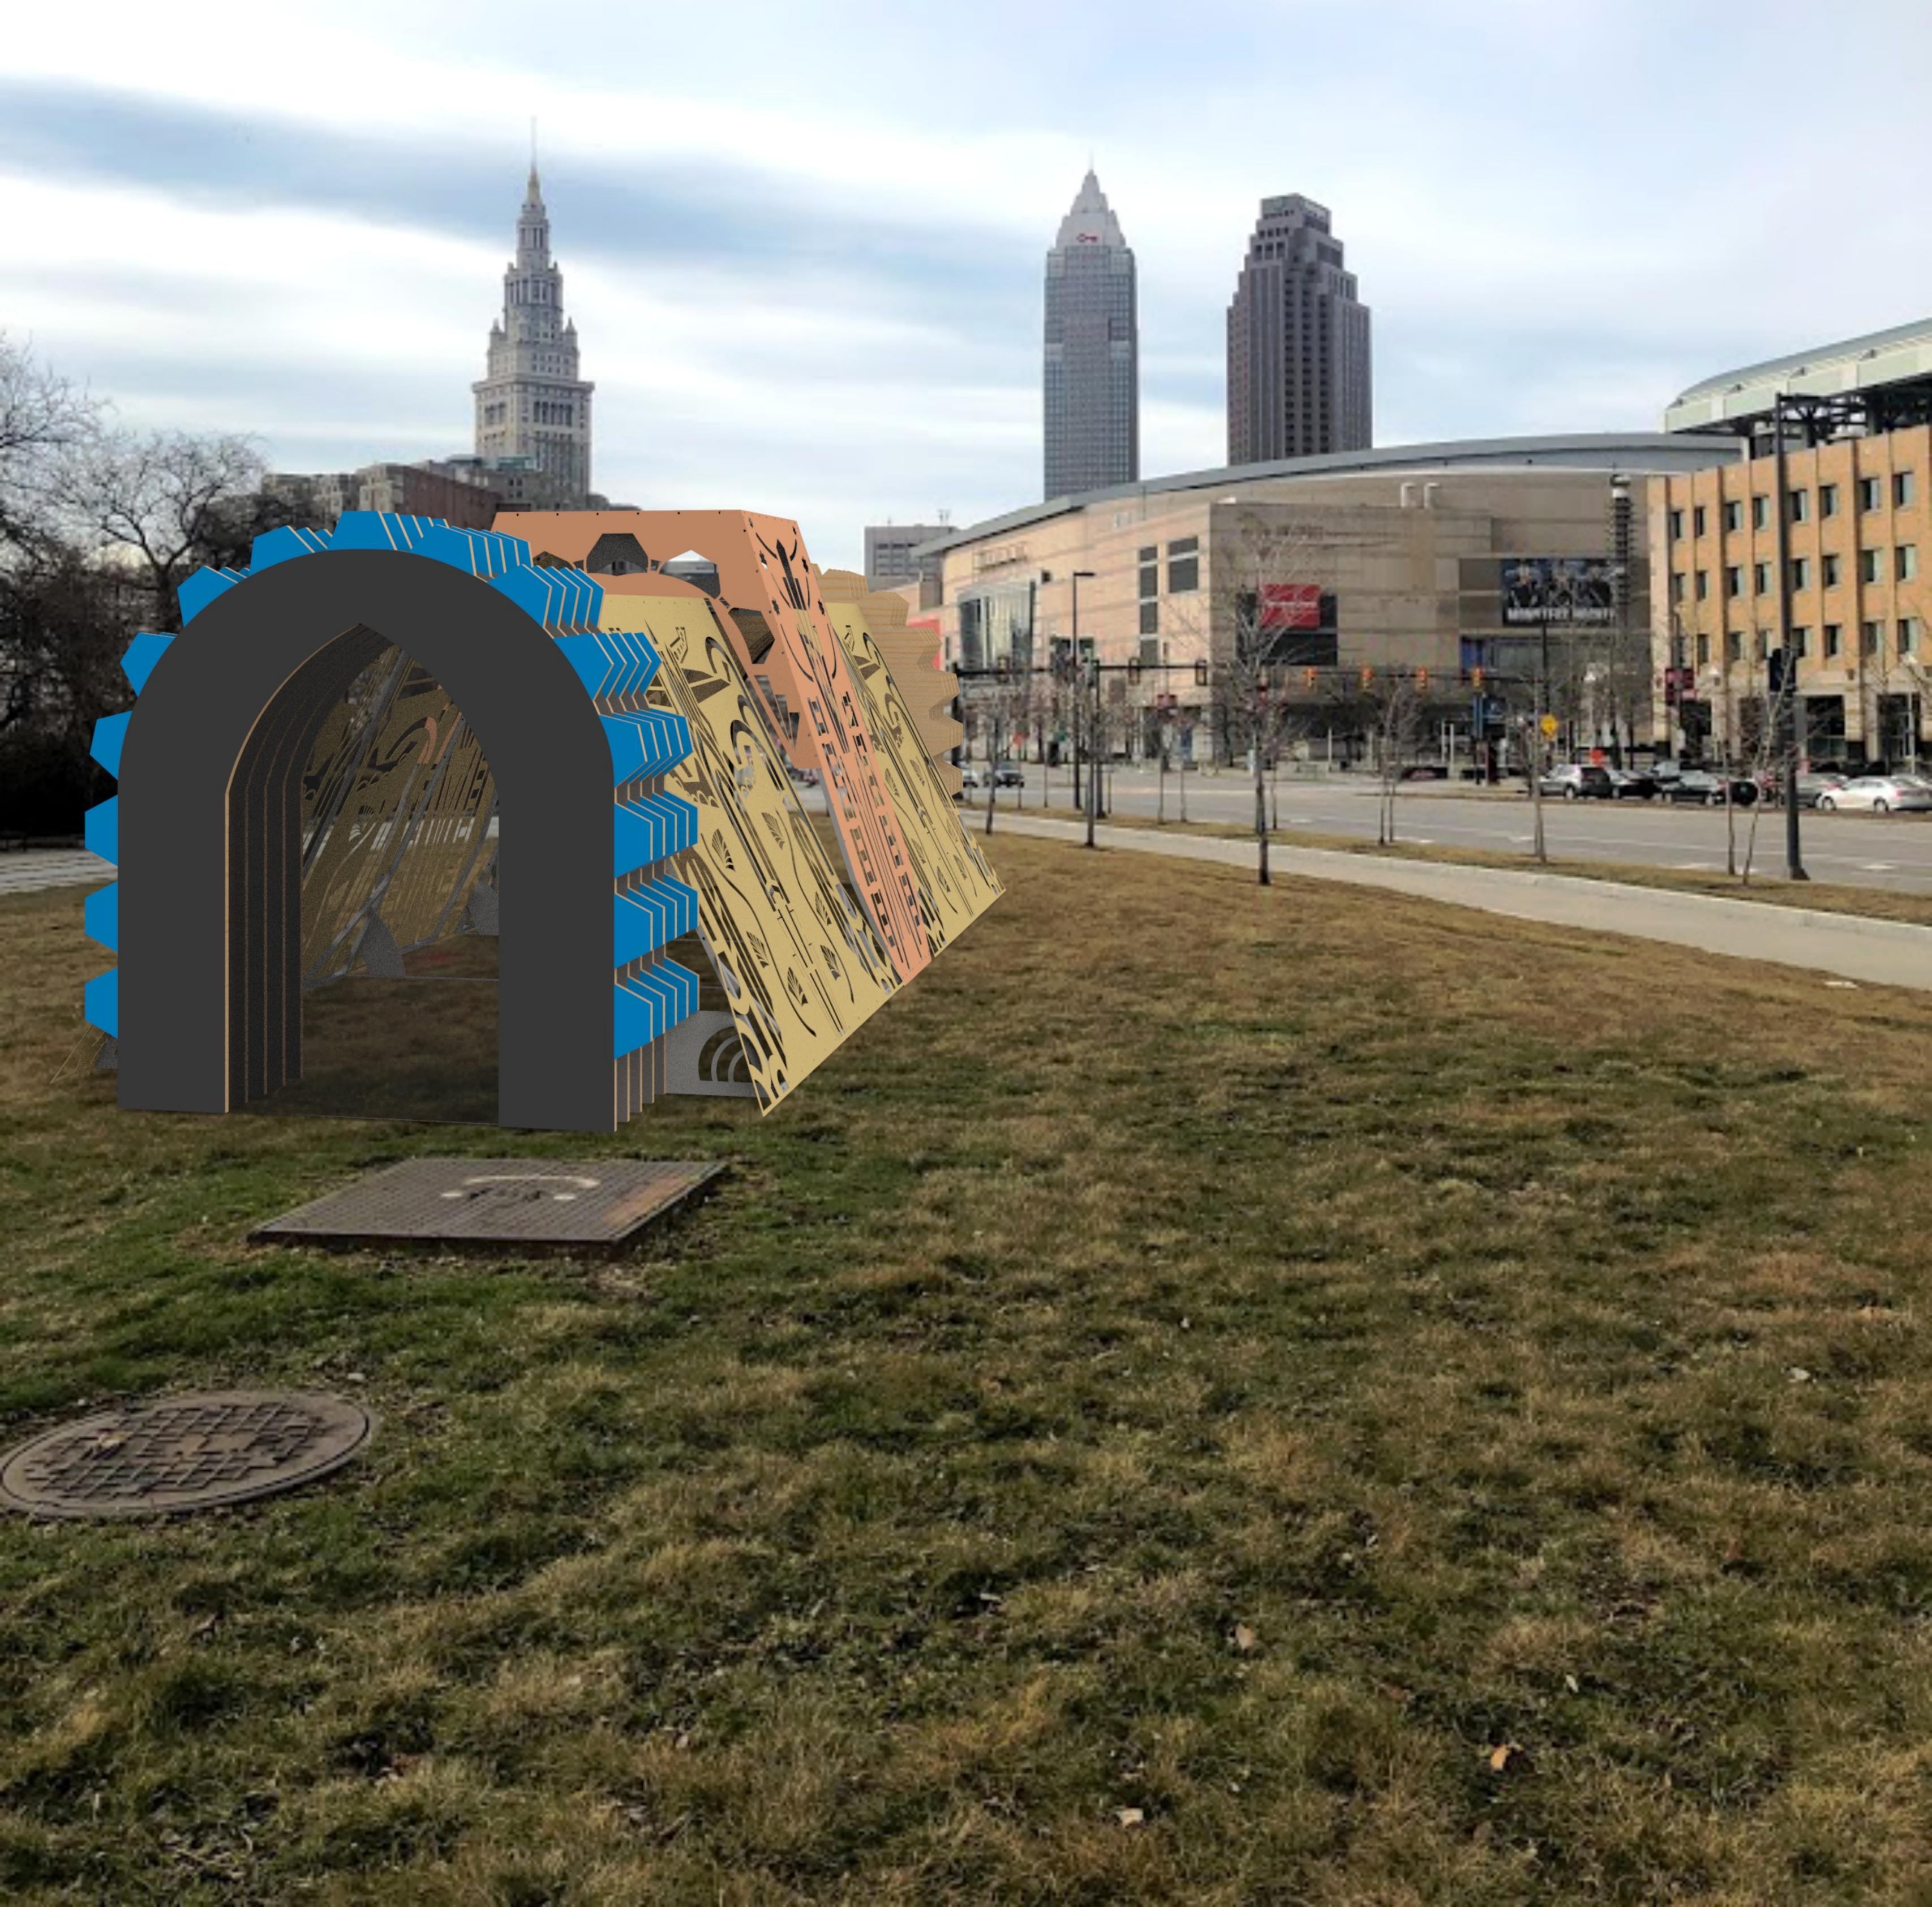

#### Location:

- 1. Goodrich-Kirtland Park, City of Cleveland, South Marginal Rd
- 2. Greenspace Plaza, Corner of Carnegie and Ontario, Outside Progressive Field, City of Cleveland.

# See. -Onterto St D. Ontario St Ontarto St 501 -Maya Placement 0 Camegie Ave 10 . Google

Maya : Top Plane View

Kinland Park

-

## Maya Placement

Kinland Park

Maya : Frame : Hallway

1:10 Scale

Weld Points Marked Out