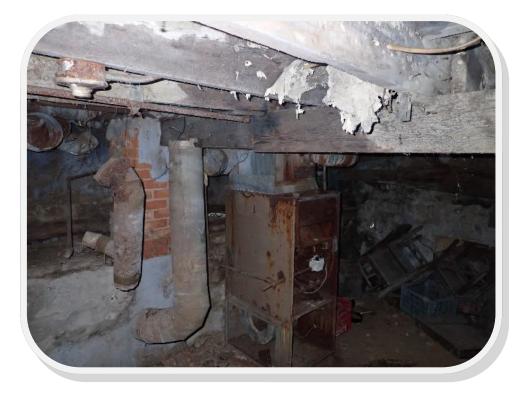

## **SHEET INDEX:**

- NEIGHBORHOOD CONTEXT PHOTOGRAPHY
- EXISTING PROPERTY PHOTOGRAPHY
- A1-01R FLOOR PLANS

CONFIRMED IN THE FIELD BY A PROFESSIONAL ENGINEER UNDER THE SCOPE AND GUIDANCE OF THE SELECTED GENERAL CONTRACTOR PRIOR TO OR IN PREPARATION OF BUILDING ADDITION LAYOUT. CONFIRMATION OF THE DIMENBSIONS SHOWN OR THEIR DISCREPANCIES SHALL BE PROVIDED IN WRITTEN FORMAT TO THE OWNER AND ARCHITECT AS A SUBMITTAL BEFORE PROCEEDING WITH THE WORK.

- TITLE SHEET, GENERAL NOTES, SHEET INDEX,
- NEIGHBORHOOD CONTEXT PHOTOGRAPHY
- EXISTING PROPERTY PHOTOGRAPHY
- A1-01R FLOOR PLANS