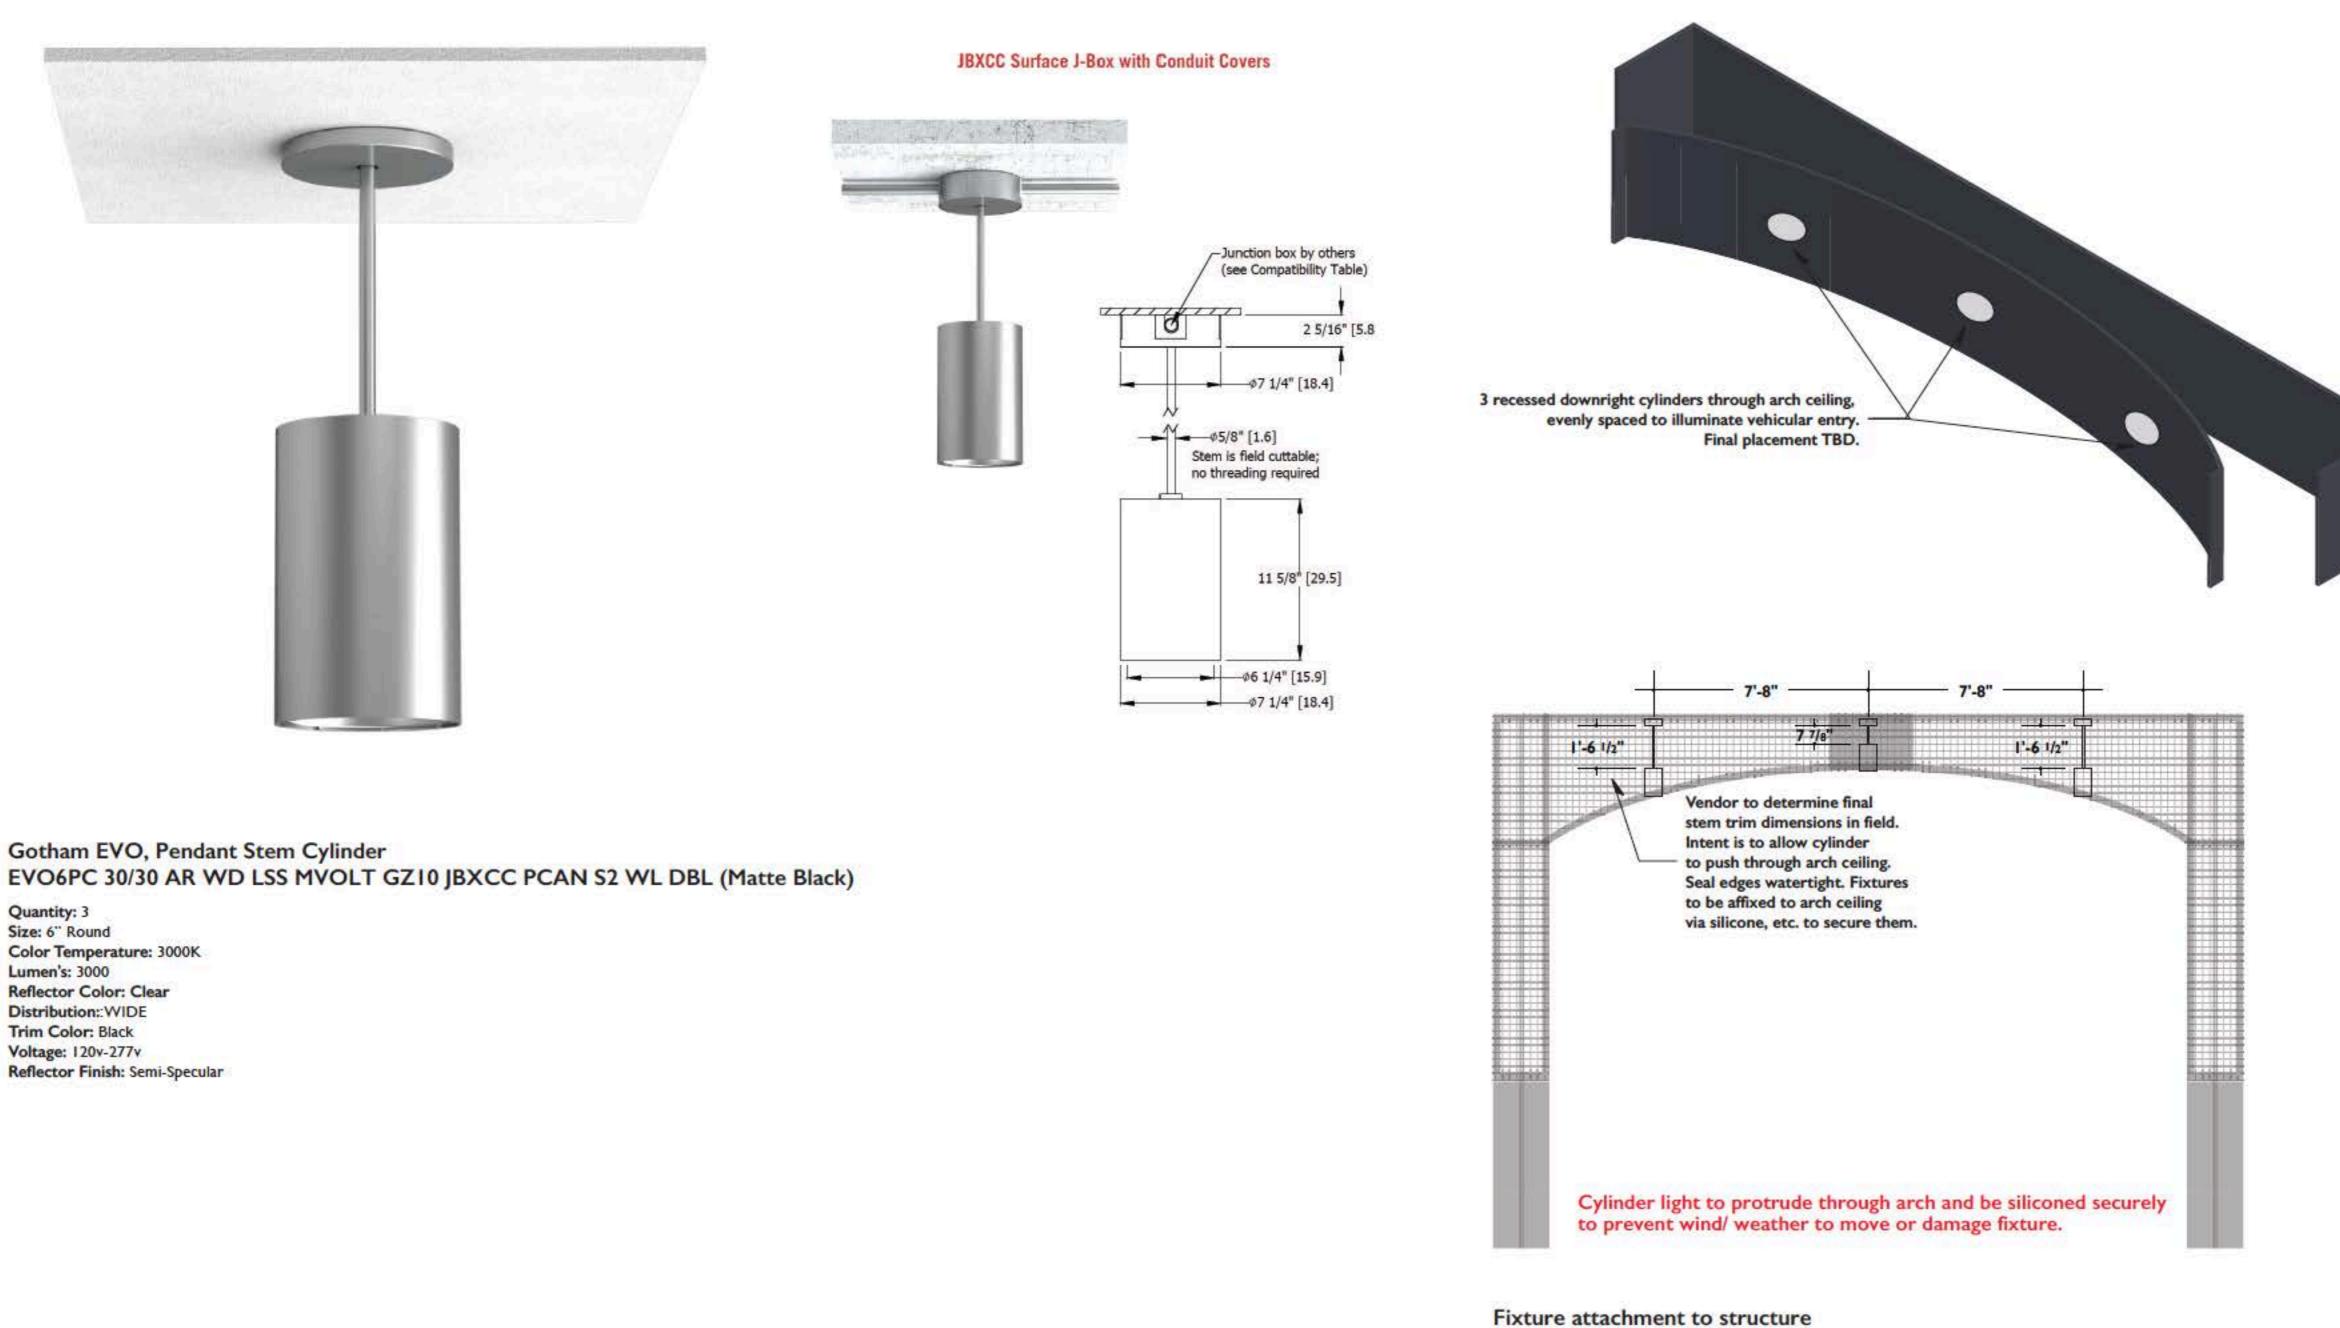

| 6.0 |   |
| . L |     | _ |

Sign Details Downtown/ Flats Design Review Region

## Red line = Interior Wall Mat Roll Location Approximately (14) 4'x8' Wall Mat Rolls Cut to size

Wall Matt to create "bunched" together appearance for obscuring inside of structure





Cut to size and apply to interior structure surface

Wall Mat Roll Back

72" English Ivy Garland attached to front structure surface where necessary

### Artificial English Ivy/ Vines

Scale: 3/16" = 1'-0"

Conceptual Design Review Document Design Intent Drawing

Attach vine strand to wire mesh with zip ties

Attach vines to structure with green zip tie

Weave vines in/out to create an organic growth appearance

Attach vines strand to metal mesh face with zip cable tie



Sign Details Downtown/ Flats Design Review Region



Size: 6" Round Color Temperature: 3000K Lumen's: 3000 **Reflector Color: Clear** Distribution::WIDE Trim Color: Black Voltage: 120v-277v Reflector Finish: Semi-Specular





## Sign Details

Downtown/ Flats Design Review Region



#### Interior Perimeter LED Stripes

Plexineon White IX Series Quantity: Vendor to determine. Available in 2', 4', 6', 8' lengths Color Temperature: 3000K Lumen's: 3500K





Conceptual Design Review Document Design Intent Drawing

### Parking Sign/ Structure

#### SCOPE OF WORK:

- 1. Sign Vendor to remove and dispose of existing signage.
- 2. Sign Vendor to field verify all dimensions prior to fabrication.
- Sign Vendor to provide finish samples and shop drawings for KD review and approval prior to fabrication.
- Signs to be fabricated and installed by select