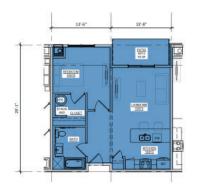

## **PROJECT SCOPE & DATA:**

| BUILDING INFO:                                                                                                                                                                                                       |                                                                                                                                                                                                                                                                                                    |
|----------------------------------------------------------------------------------------------------------------------------------------------------------------------------------------------------------------------|----------------------------------------------------------------------------------------------------------------------------------------------------------------------------------------------------------------------------------------------------------------------------------------------------|
| ADDRESS                                                                                                                                                                                                              | 2057 W 44 ST<br>CLEVELAND, OH. 44113<br>SPLIT LOT B                                                                                                                                                                                                                                                |
| PPN:                                                                                                                                                                                                                 | 007-02-002                                                                                                                                                                                                                                                                                         |
| LOT AREA:<br>SPLIT LOT AREA:                                                                                                                                                                                         | 45' X 113' (5,085 SF)<br>22.5' X 113' (2,543 SF)                                                                                                                                                                                                                                                   |
| AND USE:<br>EGAL DESCRIPTION:                                                                                                                                                                                        | (5000) R - RES VACANT LAND<br>52 PEACH ORCH S/L 132 NP 0131 ALL<br>NEIGHBORHOOD 02175                                                                                                                                                                                                              |
| PROPOSED BUILDING USE:<br>CONSTRUCTION TYPE:                                                                                                                                                                         | R, SINGLE FAMILY RESIDENTIAL<br>VB (NON SPRINKLERED)                                                                                                                                                                                                                                               |
| ZONING:                                                                                                                                                                                                              | 2FRESIDENTIAL TWO FAMILY                                                                                                                                                                                                                                                                           |
| AREAS:<br>FIRST FLOOR<br>SECOND FLOOR                                                                                                                                                                                | 512 GSF (456 NSF)<br>512 GSF (454 NSF)                                                                                                                                                                                                                                                             |
| COVERED PORCH<br>BASEMENT                                                                                                                                                                                            | 85 GSF<br>451 GSF                                                                                                                                                                                                                                                                                  |
| THIS PROJECT WILL ADHERE TO THE<br>THE OHIO RESIDENTIAL CODE, 2019                                                                                                                                                   |                                                                                                                                                                                                                                                                                                    |
| BUILDING SETBACKS<br>FRONT YARD SETBACK:<br>REAR YARD SETBACK:                                                                                                                                                       | 16'-0"<br>68'-0"                                                                                                                                                                                                                                                                                   |
|                                                                                                                                                                                                                      | : 3'-0"<br>ANCE RATED REQUIRED. ONE HOUR<br>GREATER THAN 2' AND LESS THAN 5'-                                                                                                                                                                                                                      |
|                                                                                                                                                                                                                      |                                                                                                                                                                                                                                                                                                    |
| SIDEYARD OPENINGS IN WALLS (SOU<br>MEETS REQUIREMENTS OF MA<br>NO RESTRICTION ON PENETRA                                                                                                                             | XIMUM 25%                                                                                                                                                                                                                                                                                          |
| PROPERTY MAY BE INCLUDED IN THE<br>PROVIDED THAT THE ADJOINING PRO<br>PRECLUDE, FOR THE LIFE OF THE STR<br>STRUCTURE ON SUCH SPACE (SEE SEC<br>THE PARCEL TO BE SPLIT INTO THE T<br>DEED AND SATISFIES THE ABOVE REC | AN UNOCCUPIED SPACE ON AN ADJOIN<br>REQUIRED FIRE SEPARATION DISTANC<br>OPERTY IS DEDICATED OR DEEDED SO A<br>UCTURE, THE ERECTION OF ANY BUILD<br>CTION 3781.02 OF THE REVISED CODE).<br>WO LOTS SHOWN ARE CONTROLLED TH<br>QUIREMENT TO MEASURE FIRE SEPARA<br>O SETBACK TO THE PROPOSED, NEW BU |
|                                                                                                                                                                                                                      | 1'-6"<br>CE (NORTH): 3'-0"<br>FANCE RATED REQUIRED. ONE HOUR<br>NTION DISTANCE IS GREATER THAN 2' A                                                                                                                                                                                                |
| SIDEYARD PROJECTION SETBACK (NC<br>SIDEYARD PROJECTION<br>FIRE SEPARATION DISTANCE (NORTH                                                                                                                            |                                                                                                                                                                                                                                                                                                    |
| INC SEPARATION DISTANCE (NURTH                                                                                                                                                                                       | j. Z-4                                                                                                                                                                                                                                                                                             |

IRE SEPARATION DISTANCE (NORTH): PER TABLE R302.1, FIRE RESISTANCE RATED REQUIRED. ONE HOUR CONSTRUCTION AT THE UNDERSIDE . DISTANCE IS EQUAL TO OR GREATER THAN 2' AND LESS THAN 5'.

11.6% OF WALL AREA SIDEYARD OPENINGS IN WALLS (NORTH) MEETS REQUIREMENTS OF MAXIMUM 25% NO RESTRICTION ON PENETRATIONS