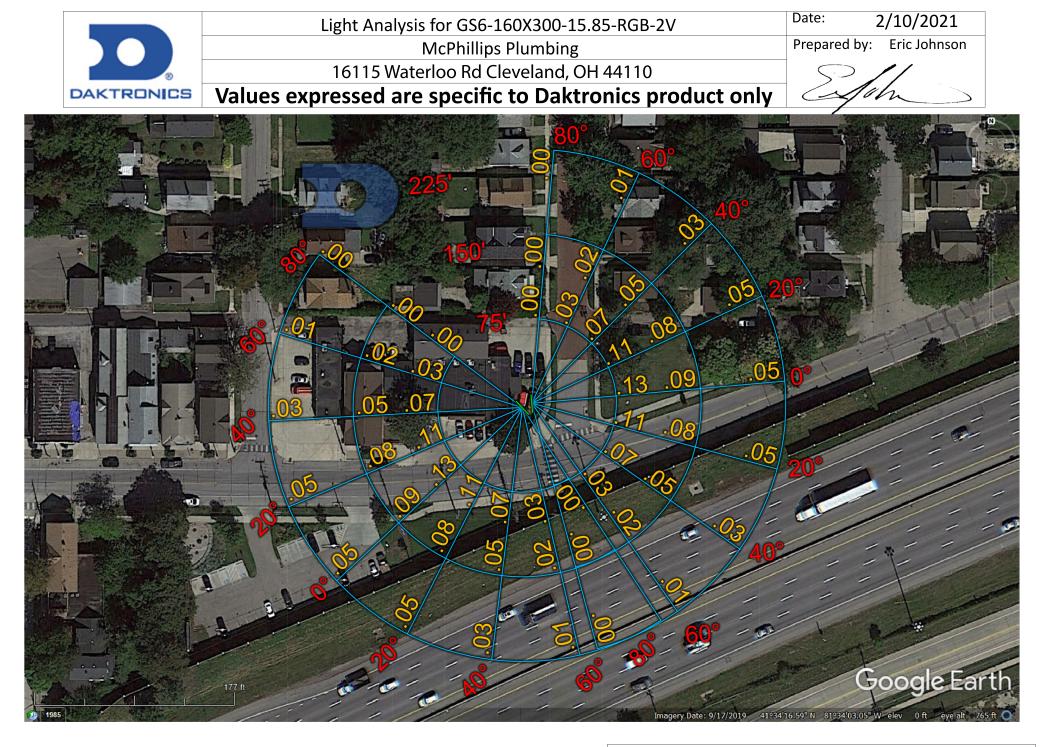

letneon.com |             | ESC<br>COMPANY  |
| FOR ARTISTIC PRESENTATION                                                                                                                                                                                                                                                                                                                                                                                                                                                                       | ONLY. TO BE                                        | RELEASED INTO PI | RODUCTION & INSTALLATI | ON, DRAWING MUST BE APPROVED: | SALES AGENT |         | DATE                                                                              |             | ET SIGN COMPANY |



-Display at 4% of Maximum Daytime Brightness -Calculations take into account an overall height of 75' -Any rise or fall in elevation or physical blockage is not shown in calculations \*Calculations are based on Red, Green, and Blue LEDs (White Content) powered to their maximum potential for nighttime viewing. Values are shown in footcandles (fc).

## DAKTRONICS

201 Daktronics Dr. PO Box 5128 Brookings, SD 57006-5128

tel 800-325-7446 605-692-0200 fax 605-692-0381

www.daktronics.com

February 11, 2021

#### Re: Lighting Analysis for Daktronics GS6-160x300-15.85-RGB-2V 16115 Waterloo Rd Cleveland, OH 44110

The attached lighting analysis pertains to the digital display manufactured by Daktronics, Inc., and proposed for installation at 16115 Waterloo Rd, Cleveland OH 44110. The following