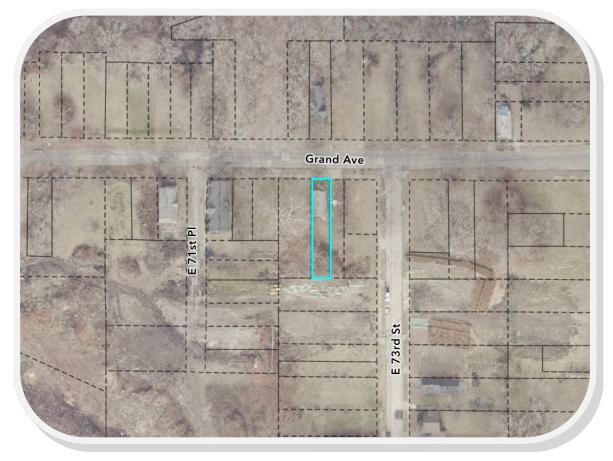

re(s), built in 1900 located at 7202 Grand. This will be a complete demolition of the structure(s) per the City of Cleveland specifications.

The structure(s) has/have been condemned since December 2020. The City of Cleveland Industrial Commercial Land Bank acquired the property for development of the new Police Headquarters.

After the structure(s) is/are razed, the remaining land will be cleared, graded, and seeded with grass.

### Site Location:



### Site Context:



### **Structure Exterior:**



# Property to the West: Grand (empty lot owned by City of Cleveland Land Bank)



Property to the East: Grand (empty lot owned by City of Cleveland Land Bank)



Property Across the Street: 7201 Grand (owned by City of Cleveland under contract for demo)

















# Site Finish Plan:



Parcel will be graded and seeded per City specifications



April 16, 2021

EAST 2021-013 – Proposed Demolition of a 1 ½-Story Residential Structure: Seeking Final Approval per § 341.08 of the Cleveland Codified Ordinances **Project Address: 7315 Grand Avenue** 

Project Representative: Ayonna Donald, Director, Dept. of Building and Housing



City of Cleveland Frank G. Jackson, Mayor City Planning Commission



Planning Commission/Design Review Application

| DATE:                                                                              | February 24, 2021 |                |                                |    |  |
|------------------------------------------------------------------------------------|-------------------|----------------|--------------------------------|----|--|
| PRO