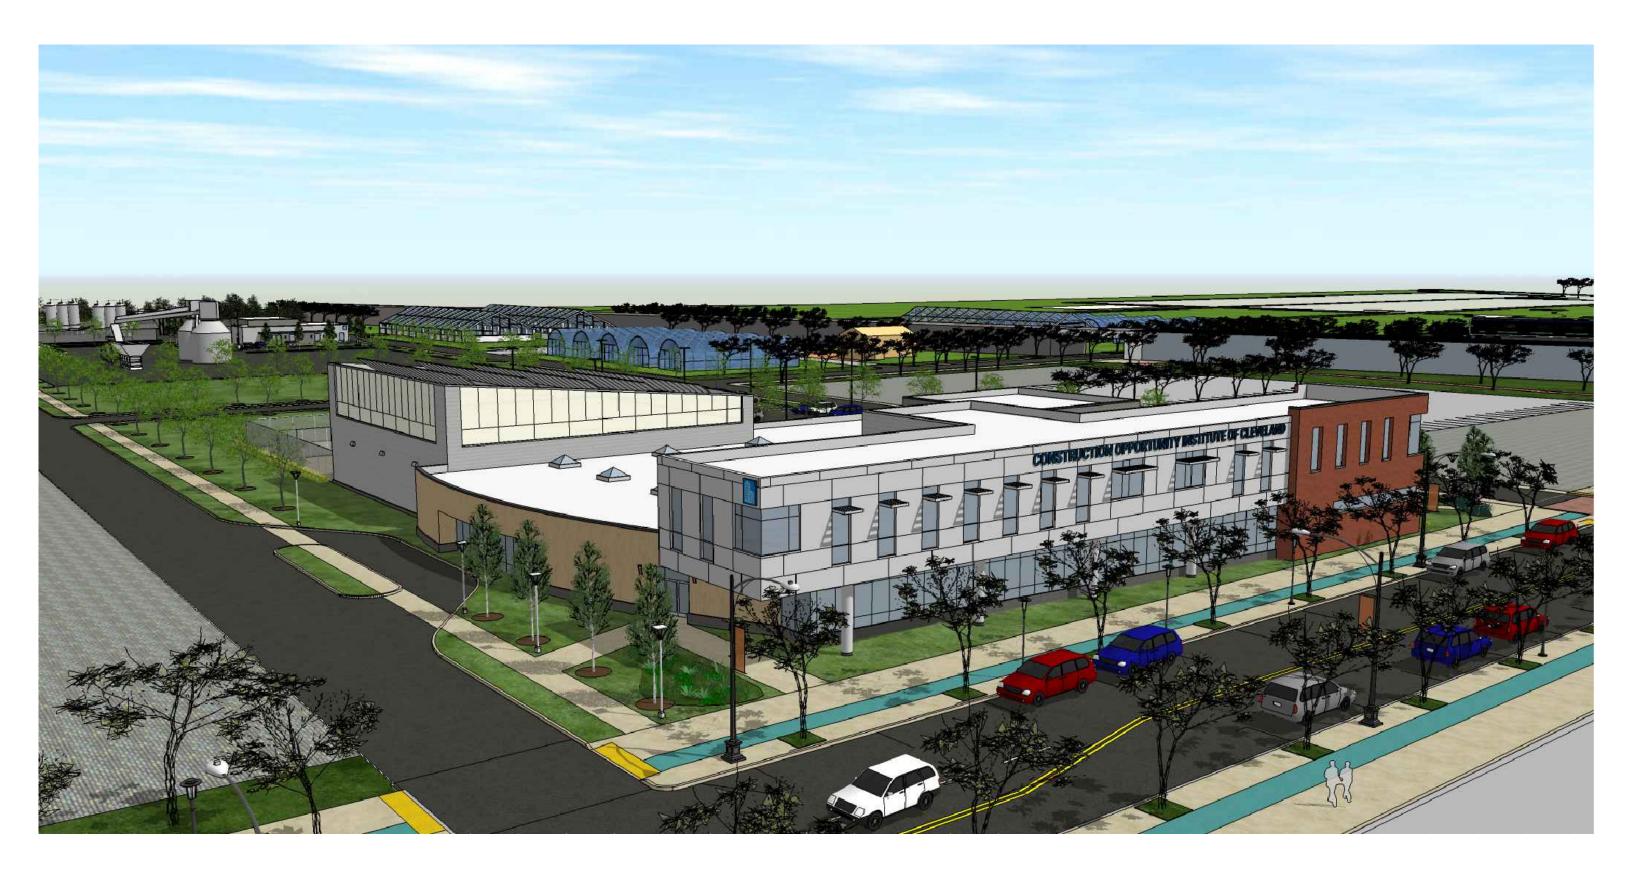

| 04                     | PRE-FINISHED COLUMN COVERS                                               |  |  |  |
| RIZONTAL METAL<br>A" |                        | ALUMINUM-FRAMED, PRE-FINISHED,<br>INSULATED, GLAZED STOREFRONT<br>SYSTEM |  |  |  |
| ANDWICH PANELS       |                        | PRE-FINISHED METAL COPING                                                |  |  |  |
| RIZONTAL METAL<br>3" | 07                     | 26' HIGH ILLUMINATED CHANNEL LETTER<br>BUILDING SIGNAGE                  |  |  |  |
| C LOGO SIGNAGE       | 08                     | ALUMINUM-FRAMED, INSULATED, FIXED<br>WINDOW SYSTEM                       |  |  |  |
|                      |                        |                                                                          |  |  |  |















# **NORTHWEST LOOKING SOUTHEAST** EAST 79TH STREET, RAWLINGS AVENUE, AND HOLTON AVENUE - CONSTRUCTION OPPORTUNITY INSTITUTE OF CLEVELAND (COIC)







# EAST 79TH STREET, RAWLINGS AVENUE, AND HOLTON AVENUE - CONSTRUCTION OPPORTUNITY INSTITUTE OF CLEVELAND (COIC)





APRIL 8, 2021



# SOUTHEAST REAR VIEW FROM HOLTON AVE. EAST 79TH STREET, RAWLINGS AVENUE, AND HOLTON AVENUE - CONSTRUCTION OPPORTUNITY INSTITUTE OF CLEVELAND (COIC)









# SOUTHWEST LOOKING NORTHEAST EAST 79TH STREET, RAWLINGS AVENUE, AND HOLTON AVENUE - CONSTRUCTION OPPORTUNITY INSTITUTE OF CLEVELAND (COIC)







# SOUTHWEST LOOKING NORTHEAST EAST 79TH STREET, RAWLINGS AVENUE, AND HOLTON AVENUE - CONSTRUCTION OPPORTUNITY INSTITUTE OF CLEVELAND (COIC)







# SERVICE BUILDING - SOUTHWEST LOOKING NORTHEAST EAST 79TH ST