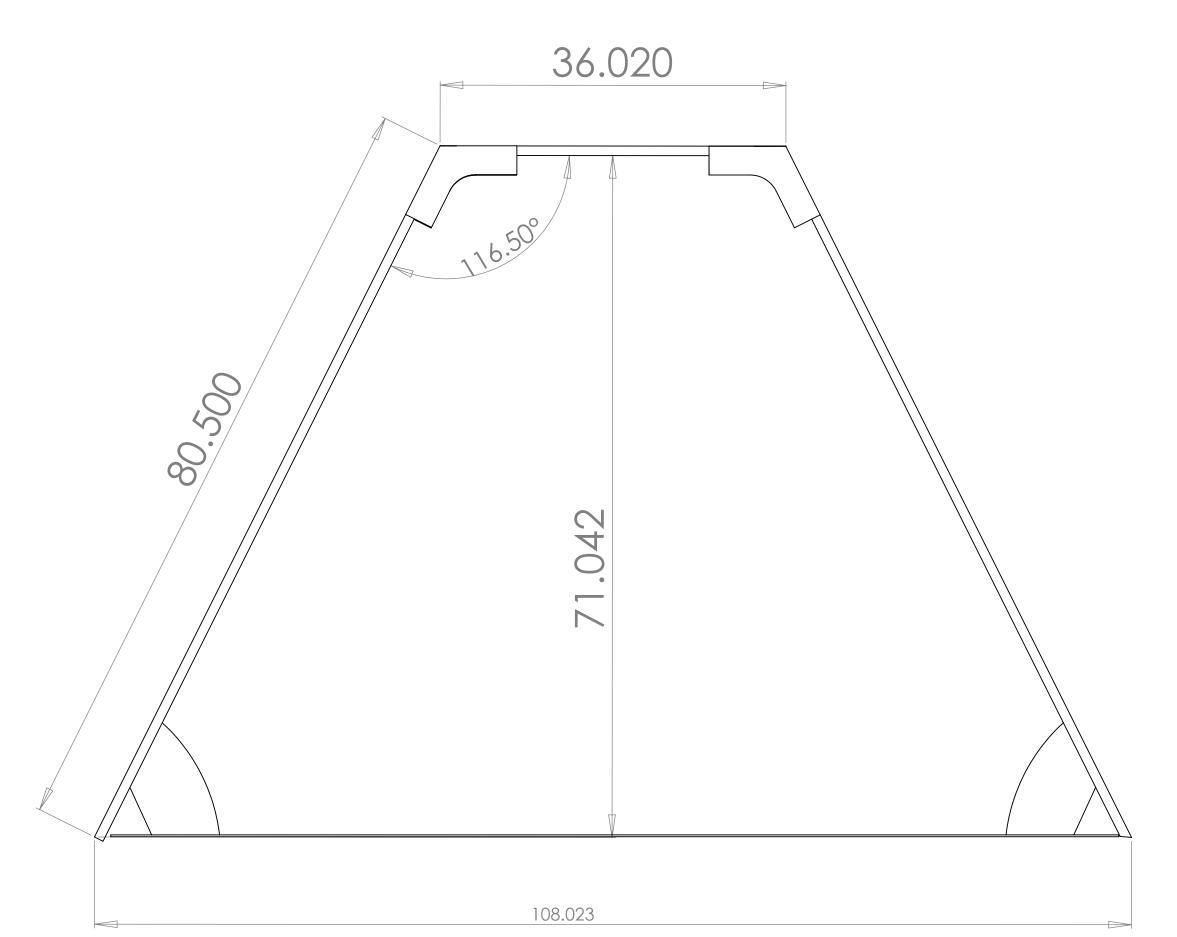

Total: ~\$2,600.00

<u>Maya Dimensions + Weight</u>: 20 Feet (length) x 10 Feet (width) x 8 Feet (height) : 200 Sq Ft. Approx weight 2,500lbs

#### Material:

1020 Carbon Steel Sheet : 12gauge1" Square Steel Tube Internal Frame with .125" tube wall thicknessDupont Centari Automotive Paint Finish