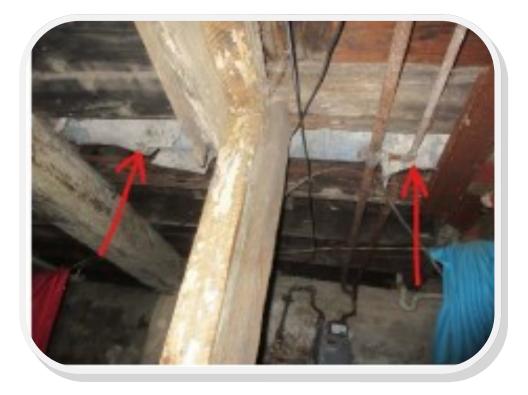

n. It appears that this property has been vacant since at least August 2018 when the City first started boarding up the property. Since then, the City has received at least 7 complaints regarding the property, and boarded it up on 6 separate occasions. There is an outstanding tax bill in the amount of \$2,912.85, including \$254.94 in board-up delinquencies.

After the structure is razed, the remaining land will be cleared, graded, and seeded with grass.

## Site Location:



### **Site Context:**



## **Structure Exterior:**



Property to the West: 2973 E 79(empty lot owned by City of Cleveland Land Bank)



Property to the East: 2985 E 79 (empty lot owned by St Paul Missionary Baptist Church)



# Property Across the Street: 2976 E 79(owned by City of Cleveland Land Bank)















## Site Finish Plan:



Parcel will be graded and seeded per City specifications



April 16, 2021

EAST 2021-010 – Proposed Demolition of a 2 ½-Story Two-Family Residential Structure: Seeking Final Approval per § 341.08 of the Cleveland Codified Ordinances **Project Address: 7024 Grand Avenue** 

Project Representative: Ayonna Donald, Director, Dept. of Building and Housing



City of Cleveland Frank G. Jackson, Mayor City Planning Commission



Planning Commission/Design Review Application

| DATE:                                                                | February 24                                                             | 4, 2021                 |                              |  |  |  |
|----------------------------------------------------------------------|---------------