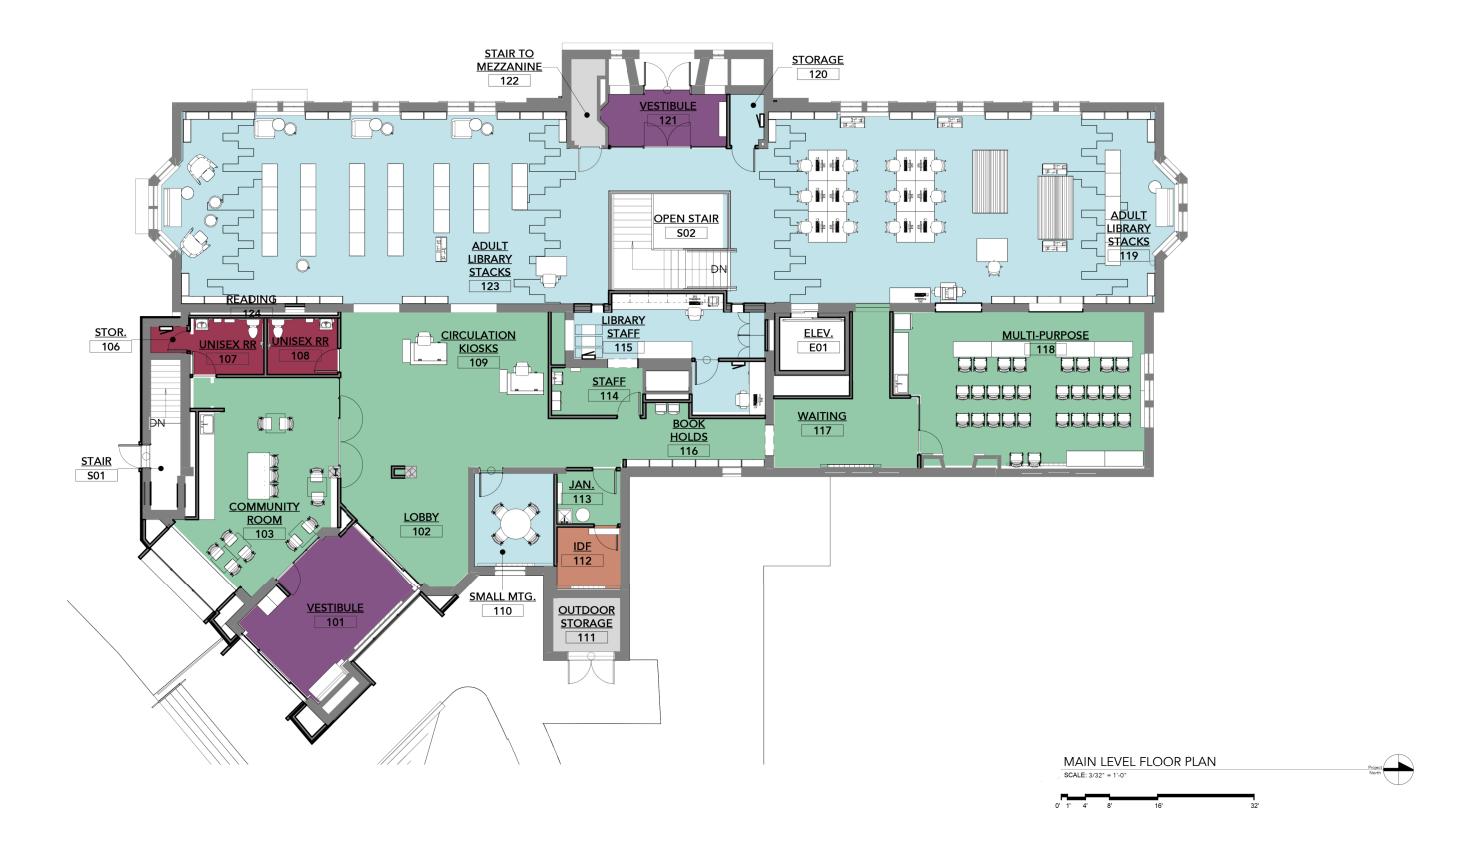

rary West Park Branch | 03.24.21

# LANDSCAPE | PROPOSED

Trees





AR - Red Maple

LR - Fruitless Sweetgum

Wausau Tile Long Base Block Bench C





DERUlandscape architecture 812 Huron Road E, #411 Cleveland. OH 44115 | 216.466.4355

# Shrubs and Perennials





HP - Hydrangea

HYP - St. Johnswort





PCIA - Mock Orange

SMP - Lilac





THJ - Arborvitae

TME - Everlow Yew

Plant Palette and Furnishings Cleveland Public Library West Park Branch | 03.24.21



JUN - Juniper



SP - Spirea



ECH - Coneflower

# PROPOSED EXTERIOR VIEW | LORAIN AVENUE



# PROPOSED EXTERIOR VIEW | WEST 157TH



# PROPOSED EXTERIOR VIEW | SILSBY ROAD



# LOWER LEVEL PLAN | EXISTING











# LOWER LEVEL PLAN | PROPOSED



VOCON. 190622.01 | CLEVELAND PUBLIC LIBRARY WEST PARK BRANCH | DESIGN REVIEW







# **PROPOSED EXTERIOR ELEVATIONS** | LORAIN AVE AND WEST 157TH



VOCON. 190622.01 | CLEVELAND PUBLIC LIBRARY WEST PARK BRANCH | DESIGN REVIEW

| NUMBER         | DESCRIPTION                                                                                                                                                                                                                                         |
|----------------|-----------------------------------------------------------------------------------------------------------------------------------------------------------------------------------------------------------------------------------------------------|
| 1              | NEW SLATE ROOF ASSEMBLY - REPAIR DECKING AS REQUIRED TO RECIEVE NEW<br>MULTICOLORED VERMONT SLATE OVER .0