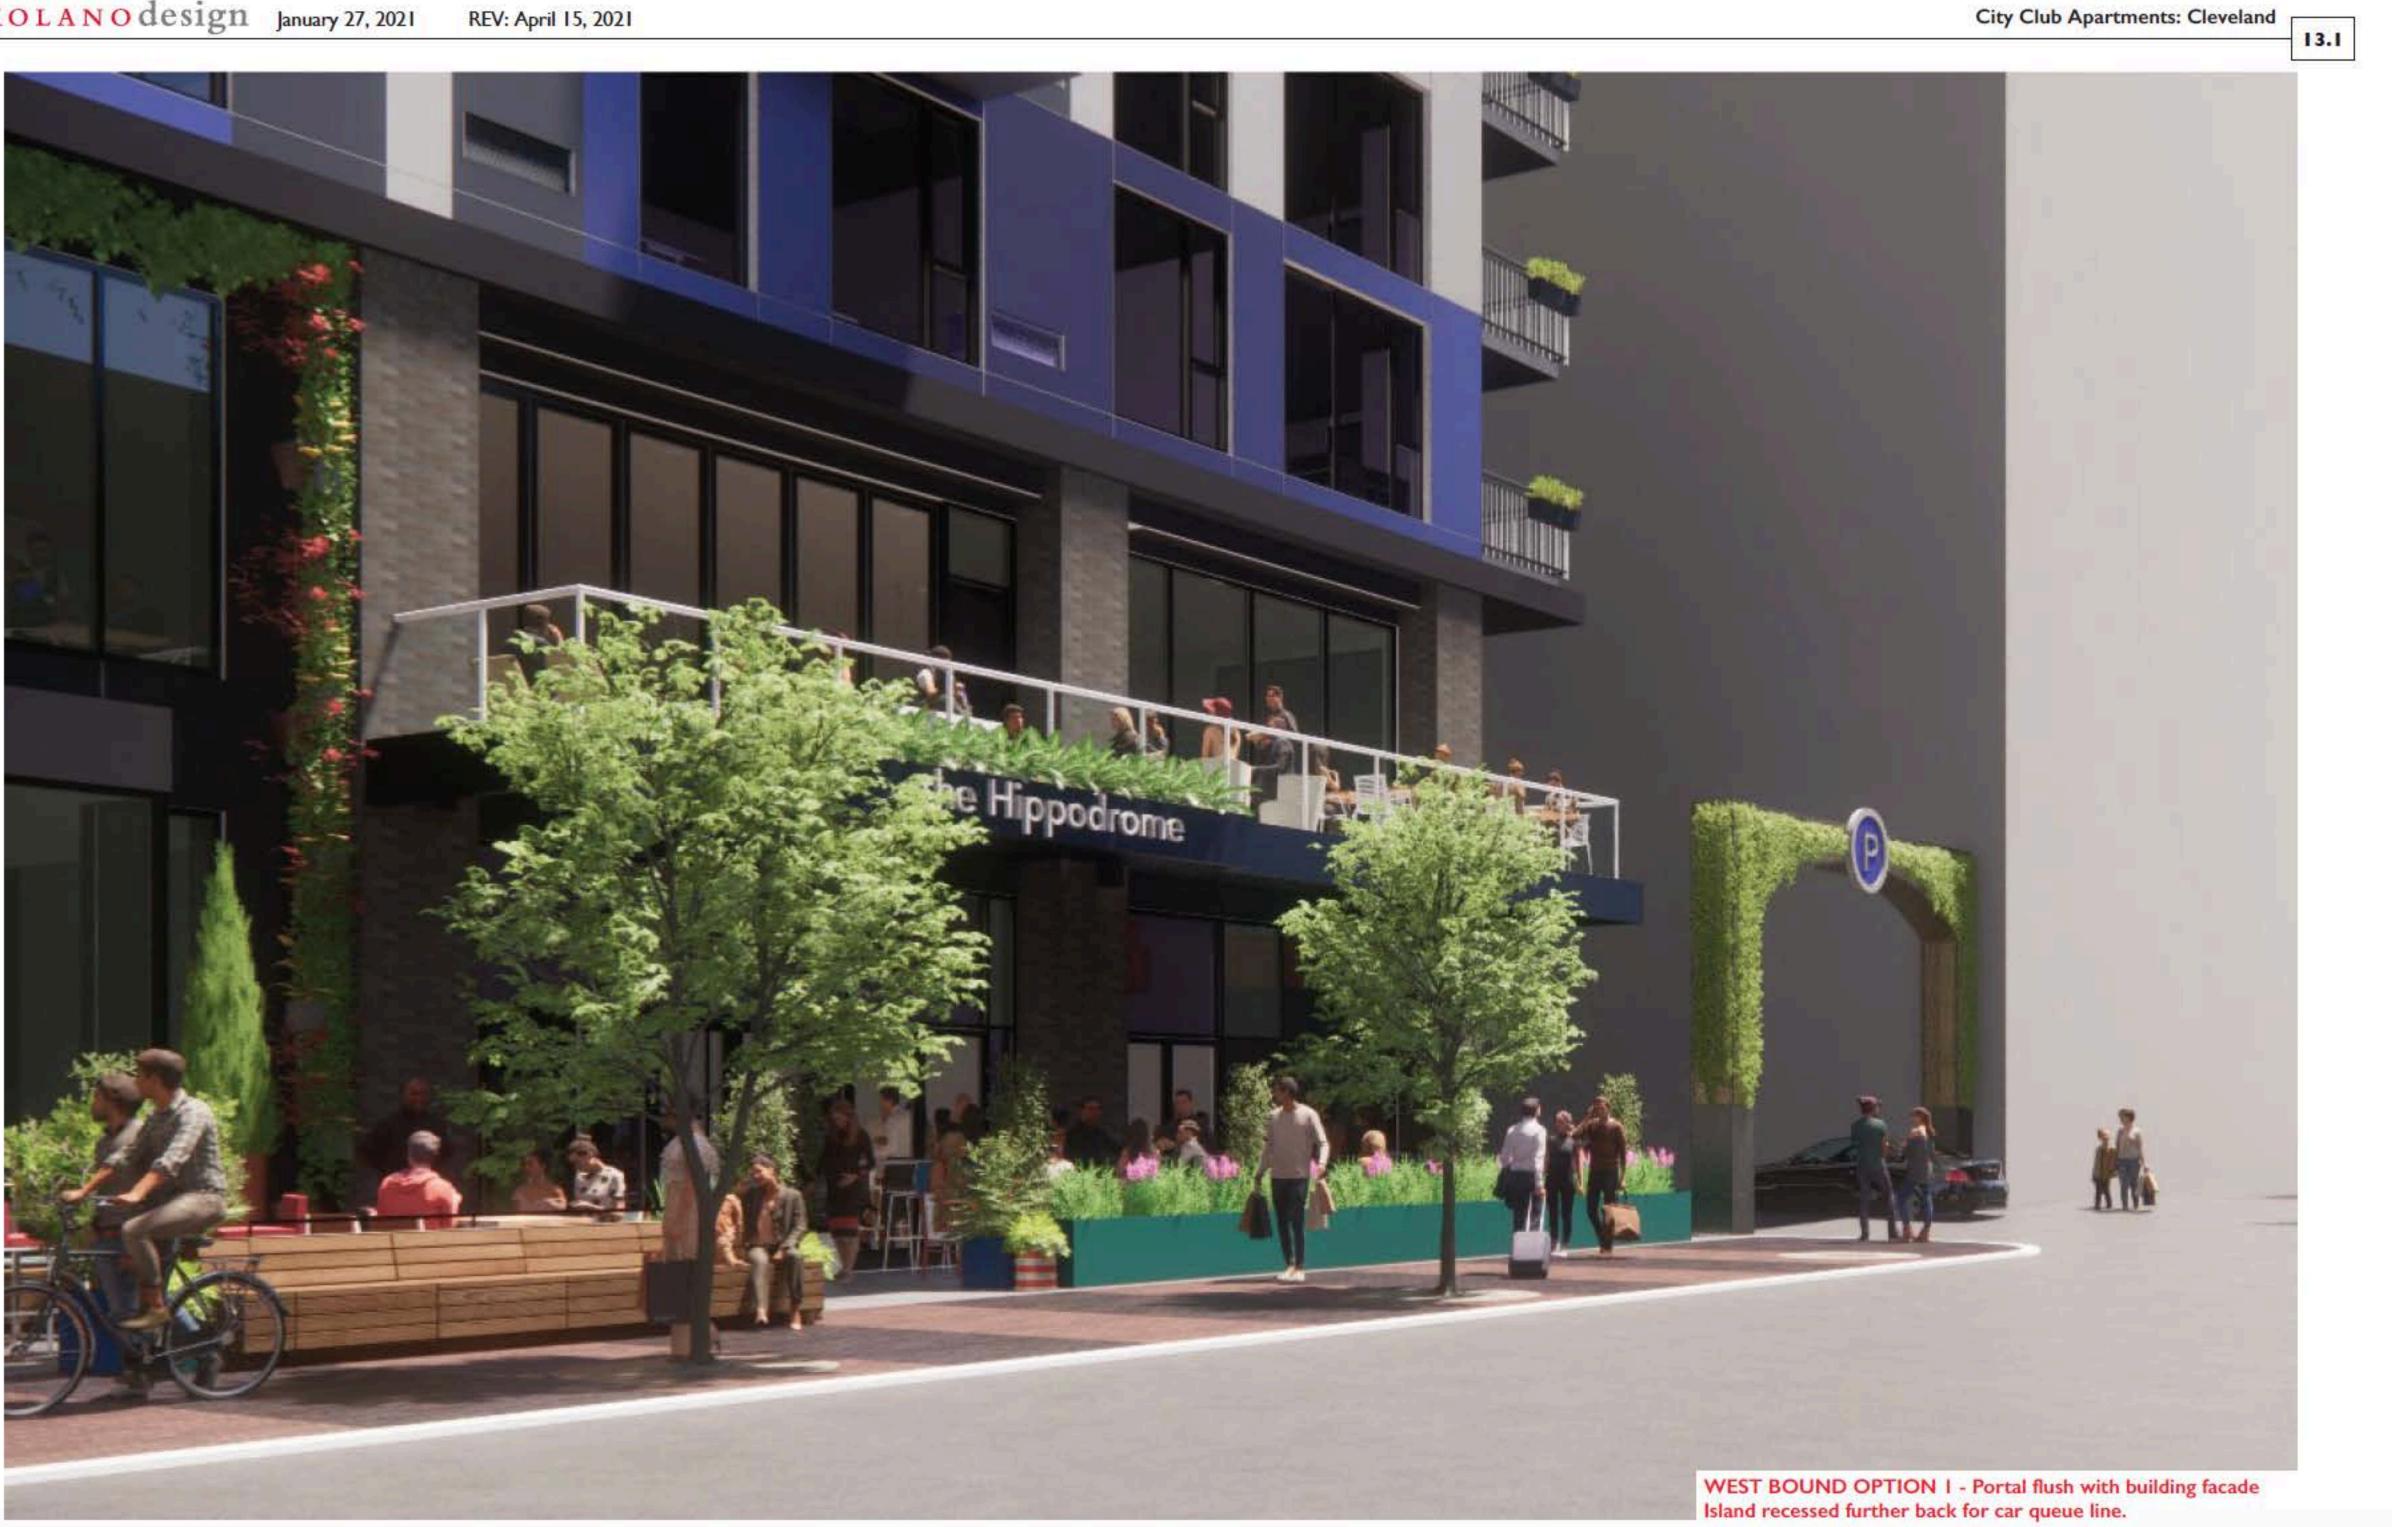

inish samples and shop drawings to Kolano Design for review and approval prior to fabrication.
- 3. The Sign Vendor/Manufacturer/Fabricator, and not Kolano Design Inc., shall be responsible for structural design of the sign and the integrity of the structural and other systems.
- 4. The Structural Plans shall be submitted for Owner approval and must be signed and sealed by a OH licensed engineer.
- 5. The Sign Contractor/Manufacturer/Fabricator shall comply with, and shall be responsible for adhering to all State, Federal and Local laws, codes, regulations, standards and other guidelines when manufacturing the sign.
- 6. Sign Vendor shall secure and pay for all necessary permits and government fees, licenses and inspections necessary for the proper execution and completion of the work.







EAST BOUND OPTION 1 - Portal flush with building facade Island recessed further back for car queue line.





EAST BOUND OPTION 2 - Portal recessed 5' back from building facade Island recessed further back for car queue line.





April 16, 2021

DF2021-008 - BrewDog Renovation: Seeking Conceptual Approval **Project Address: 1956 Carter Road** Project Representative: Juliane Worley, Vocon

# BREWDOG AVIAN, CLEVELAND EXTERIOR MOODSHEET & VISUAL

满花我。

4.32

DE ME SERVICE AND AND

000

115.0

-----

## surface-id

07.04.21



#### Downtown/Flats Design Review District



City of Cleveland Design Review Regions

Downtown/Flats

Project Summary: BrewDog USA intends to lease the existing white box space of the Avian Building, located at 1956 Carter Road. BrewDog plans on 2.3-2.5 Million dol