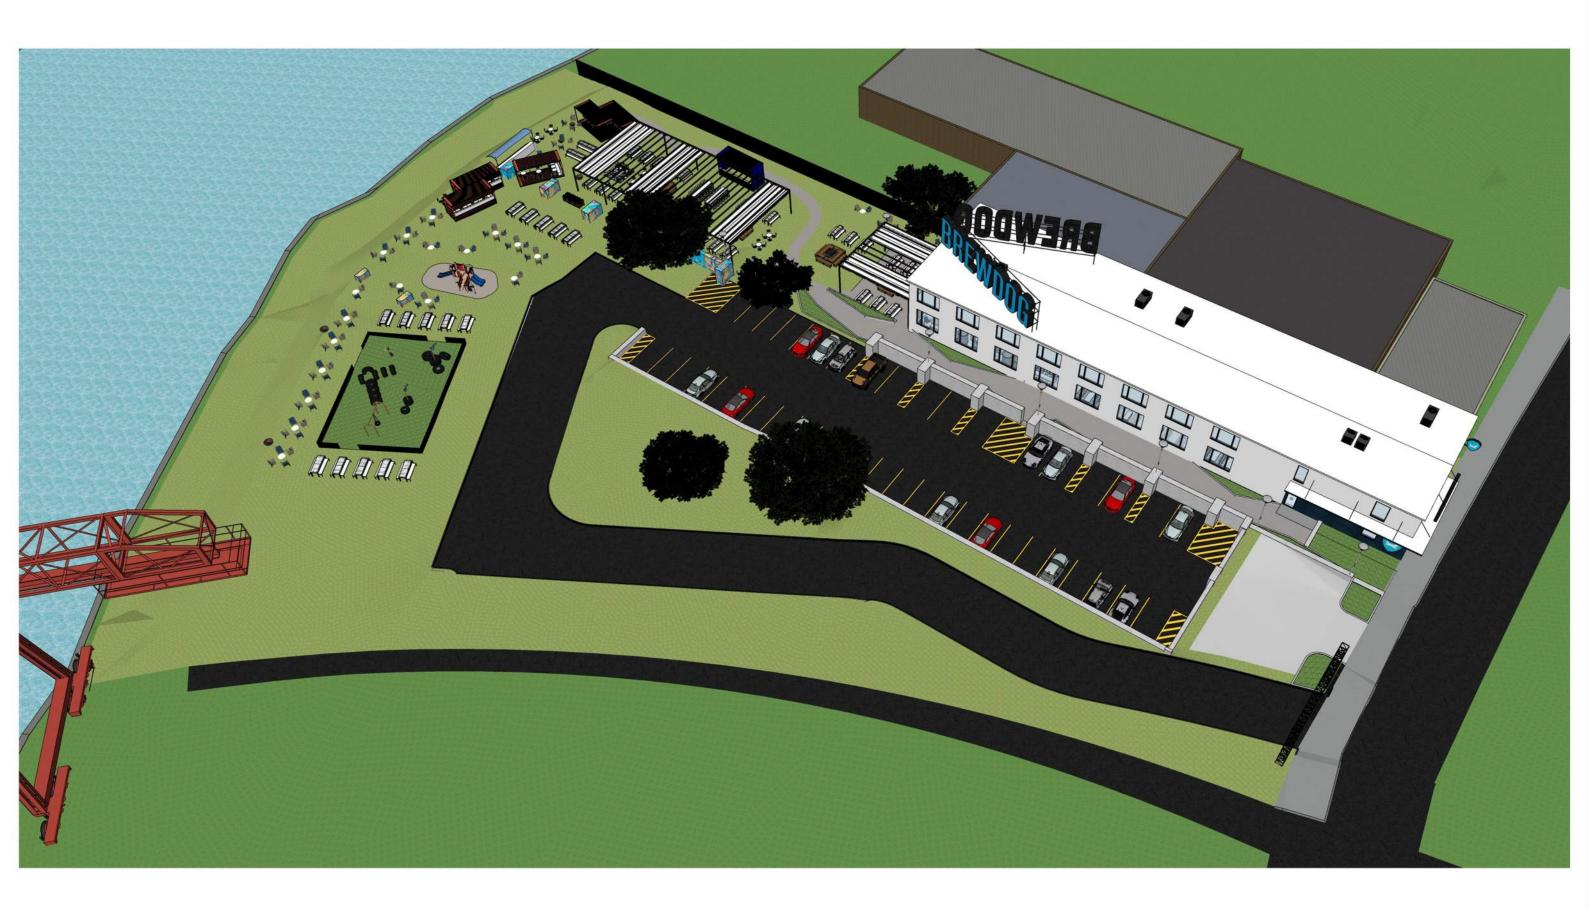

THESE DRAWINGS,<br>CONCEPT AND INF<br>ARE THE EXCLUSI<br>OF AODK, INC. T<br>CONSTRUCTION OF<br>SITE INDICATED.<br>UNAUTHORIZED US<br>ALTERATION OR R<br>OF THE DOCUMEN<br>DESIGN IS PROHIB<br>WRITTEN PERMISSI<br>AODK, INC. | ORMATION<br>VE PROPERTY<br>HEY ARE FOR<br>VLY AT THE<br>SE,<br>EPRODUCTION<br>TS AND<br>ITED WITHOUT |
| 19.54                                                                                                                                                                                                                        |                                                                                                      |

























Avian, Cleveland - External Bar / Seating Mood images







Avian, Cleveland - Dog Park + Playground Moodsheet Rev A







Avian, Cleveland - Site Isometric (Option1)







Avian, Cleveland - Site Isometric (Extent)









Avian, Cleveland - Entrance View









Avian, Cleveland - Outdoor Seating Area View (Option1)









Avian, Cleveland - Outdoor Seating Area View (Extent)















Avian, Cleveland - 3D Visual





November 22, 2019

Mr. Matthew Weber, P.E. Weber Engineering Services 2555 Hartville Road, Suite B Rootstown, OH 44272

#### Re: Barrington Building, 1970 Carter Road – Cleveland, Ohio Utility Review Approval (CDPP-10-27-2019-0001234)

Dear Mr. Weber:

The Northeast Ohio Regional Sewer District (NEORSD) is in receipt of plans for a parking lot and storm sewer system to be connected to a manhole on Carter Road that is a part of the Westerly Low-Level Interceptor system. The connec