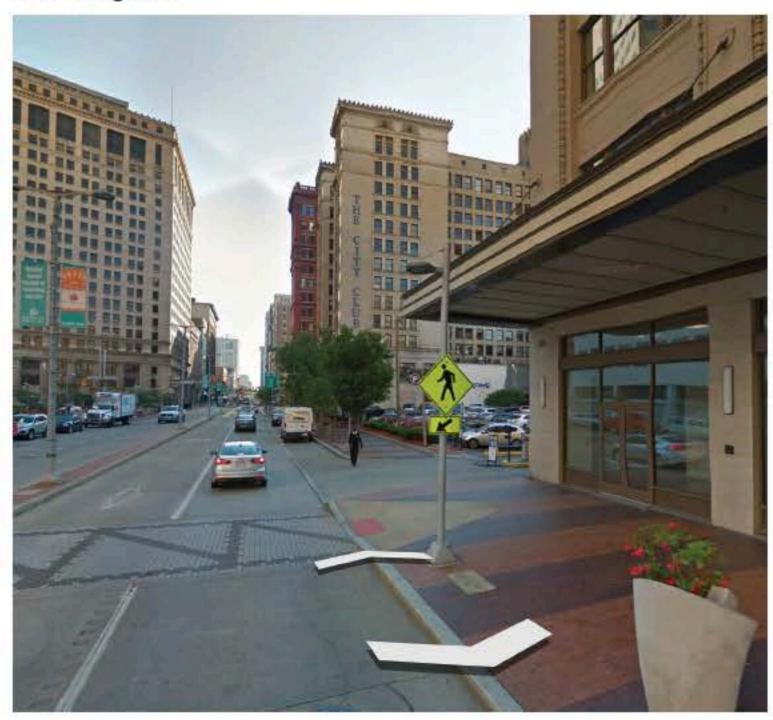

gn Location Map Downtown/ Flats Design Review Region

#### **Project Summary**

This project is for City Club Apartments (CCA) located on Euclid Avenue, within the Downtown/ Flats Design Review District. The scope of this review will cover (2) proposed signs for CCA including a parking lot "portal" entry sign and a printed mesh screen on the parking garage facade.

Artwork for the mesh screen has been provided by the Cleveland Metroparks Zoo and is intended to provide privacy for tenants on the floors directly across from the garage. Additional details can be found on the following pages of this presentation.

#### Sign Location



Conceptual Design Review Document Design Intent Drawing





Site Location





Existing Conditions Downtown/ Flats Design Review Region

### East Facing View



West Facing View



### City Club Apartments: Cleveland

Conceptual Design Review Document Design Intent Drawing

Birds Eye View

Mesh Screen Location

Parking "Portal" Sign Location



### Site/ Signage Plan

CCA. Parking Signage + Mesh Screen

OPTION 1 Portal Sign location flush with the adjacent building facades for optimal Garage Entrance visibility / site lines from Euclid Avenue. Parking Rate signage relocated to vehicular island. Island is set



|   | 2 1 |
|---|-----|
| Т | 3.1 |
| L |     |

### Site/ Signage Plan

CCA, Parking Signage + Mesh Screen



| 1 | 85.0245 |  |
|---|---------|--|
| - | 3.2     |  |
| L |         |  |

Elevation Drawings/ Parking Sign Overview

Downtown/ Flats Design Review Region



Rate Sign relocated to Island -

Parking Signage | Monument

CODE ALL