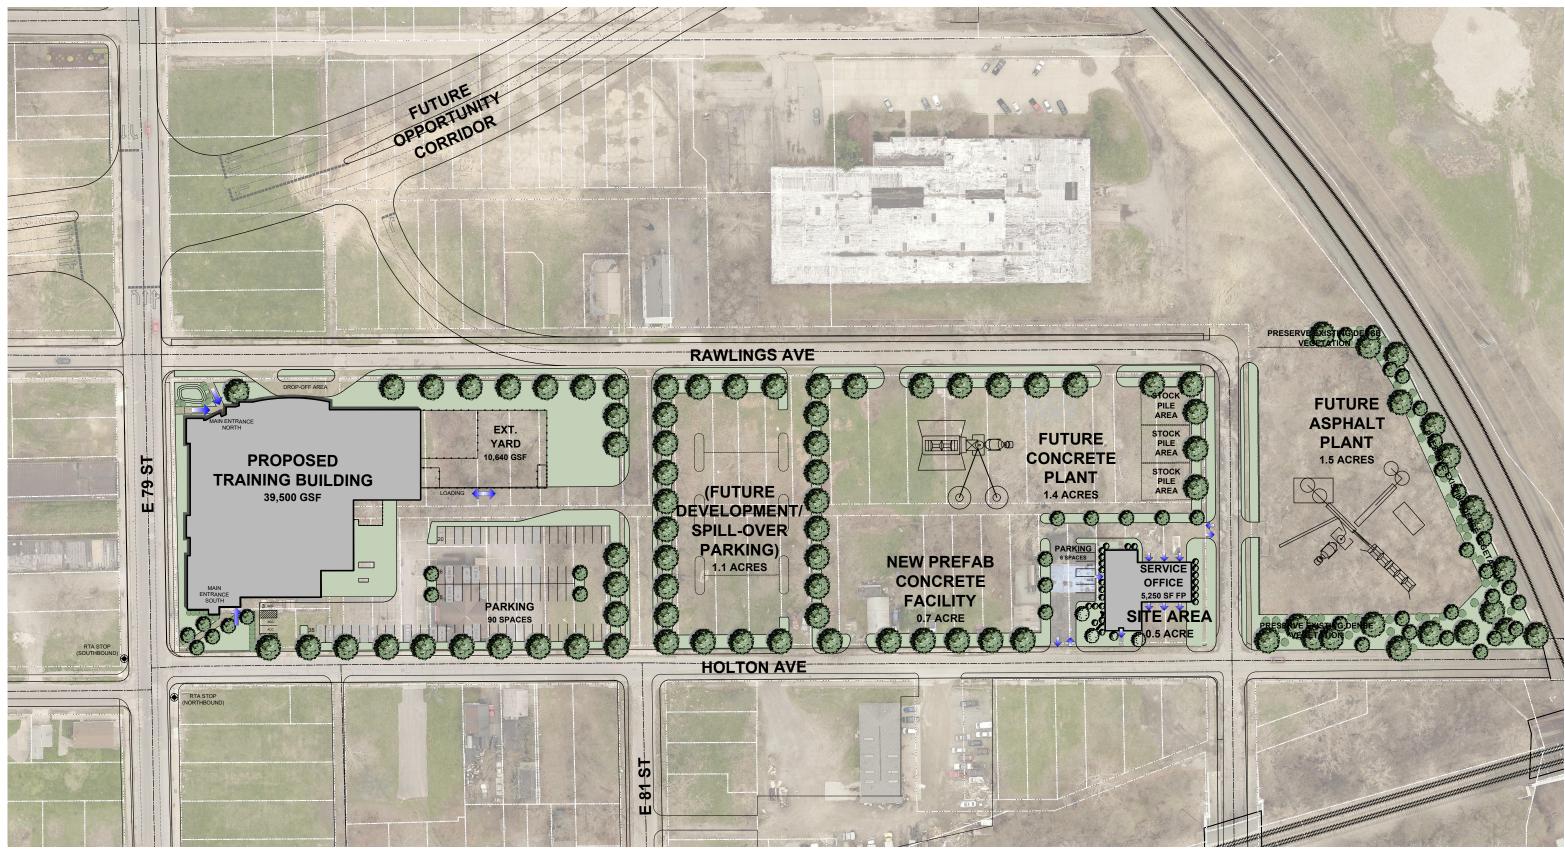

wage-earning apprenticeship or job.
- > Up to 60% of participants will increase their mastery of soft skills needed for job success, as measured by pre- and post-assessments.

#### LONG-TERM OUTCOMES (5+ YEARS AFTER LAUNCH):

COIC's long-term goal is to move the needle on the systemic issues that have kept people of color and people who identify as women underrepresented in the construction field. Through COIC's efforts, it will contribute to the following long-term outcomes:

- > The percentage of construction workers in Northeast Ohio who are people of color and people who identify as women will increase.
- > The number of unfilled jobs in Northeast Ohio's construction field will decrease.
- > Northeast Ohio's construction industry will realize economic growth.





APRIL 8, 2021









#### **OFF-STREET PARKING QUANTITY ESTIMATE:**

| ESTIMATED OCCUPANT LOAD                             |  |  |  |  |
|-----------------------------------------------------|--|--|--|--|
| STAFF PARKING (1 FOR EVERY 2 STAFF = 20/2)          |  |  |  |  |
| TRAINEES (1 FOR EVERY 10 SEATS = $\frac{50}{10}$ )  |  |  |  |  |
| AUDITORIUM (1 FOR EVERY 6 SEATS = $\frac{200}{6}$ ) |  |  |  |  |
| TOTAL PARKING REQUIRED PER CODE                     |  |  |  |  |
| BASE PARKING SHOWN                                  |  |  |  |  |

= 468 = 10 = 5 = 33 = 48 = 96

 TRAINING INSTITUTE - SITE PLAN

 EAST 79TH STREET, RAWLINGS AVENUE, AND HOLTON AVENUE
 - CONSTRUCTION OPPORTUNITY INSTITUTE OF CLEVELAND (COIC)

 800'
 800'











GARAGE WING = 2,295 GSF

OFFICE WING = 2,955 GSF

<u>TOTAL</u> = 5,250 GS