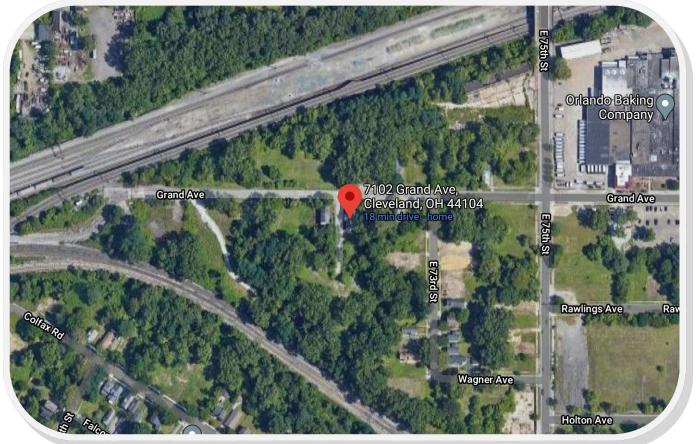

## For PPN# 007-02-002 **Project Address: 2055 West 44th Street** Project Representative: Michael David, BR Knez <u>Note: this project was Tabled by the Planning Commission on March 19, 2021.</u>