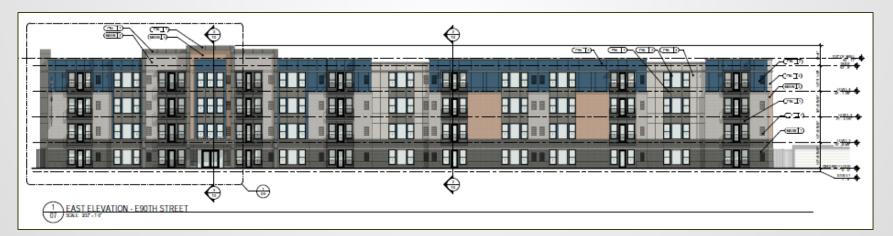

Group, LTD, or its designee, located at Chester Avenue and East 90<sup>th</sup> Street for the purpose of entering into the chain-of-title prior to the adoption of tax increment financing legislation authorized under Section 5709.41 of the Revised Code for the Addis View Apartments Project.





Presentation for CLEVELAND PLANNING COMMISSION Addis View Apartments April 16th, 2020

# Location Map



### Mixed-Use Phased Development in Hough East 90<sup>th</sup> and Chester Avenue

# Addis View Overview





# DEVELOPMENT PROGRAMMING

#### Phase 1

- 131 multi-family residential units
- 4-story development
- Proposed 69 surface parking spaces for residents
  - 8 bike spaces
- Balcony features for some units
- Courtyard for residents

# Addis View Rendering



# **Additional Renderings**





# 2020 Citywide Plan

| City Planning Layer Group                                                 |