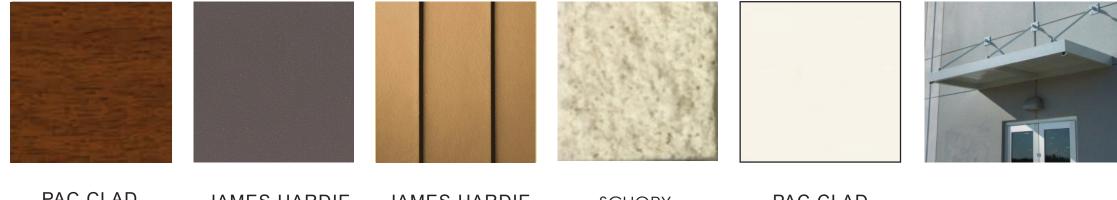

|
|                                                                | WESTINGHOUSE MAYSLICK 12" TALL LED OUTDOOR WALL SCONCE                                                                                |
|                                                                | Isi LIGHTING INDUSTRIES, XWM 2 LED WALL PACK                                                                                          |
| JRTH FLOOR                                                     | √4 SIDEWALK LIGHT BOLLARD                                                                                                             |





#### LANDSCAPE PLAN





### **RENDERING - VIEW LOOKING SOUTH**





**RENDERING - VIEW LOOKING NORTH** 





| FLUSH PANEL            | LAP SIDING   | BOARD & BATTEN  | SCHORY,<br>EMERALD SERIES | FASCIA       | MAPES CANC              |
|------------------------|--------------|-----------------|---------------------------|--------------|-------------------------|
| "LONG GRAIN<br>CHERRY" | "GRAY SLATE" | CYPRESS YELLOW" | "SNOW"                    | "BONE WHITE" | CLEAR ANODI<br>ALUMINUM |



### **EXTERIOR FINISH BOARD**

IOPY DIZED JM

WINDOW SYSTEM CLEAR ANODIZED ALUMINUM





PICKET RAILING CLEAR ANODIZED ALUMINUM











### **RENDERING - VIEW LOOKING SOUTH**





**RENDERING - VIEW LOOKING NORTH** 







### **RENDERING - VIEW LOOKING NORTH**





### **RENDERING - VIEW LOOKING SOUTH**



April 16, 2021

DF2021-003 - City Club Apartments Accessory Installations: Seeking Final Approva