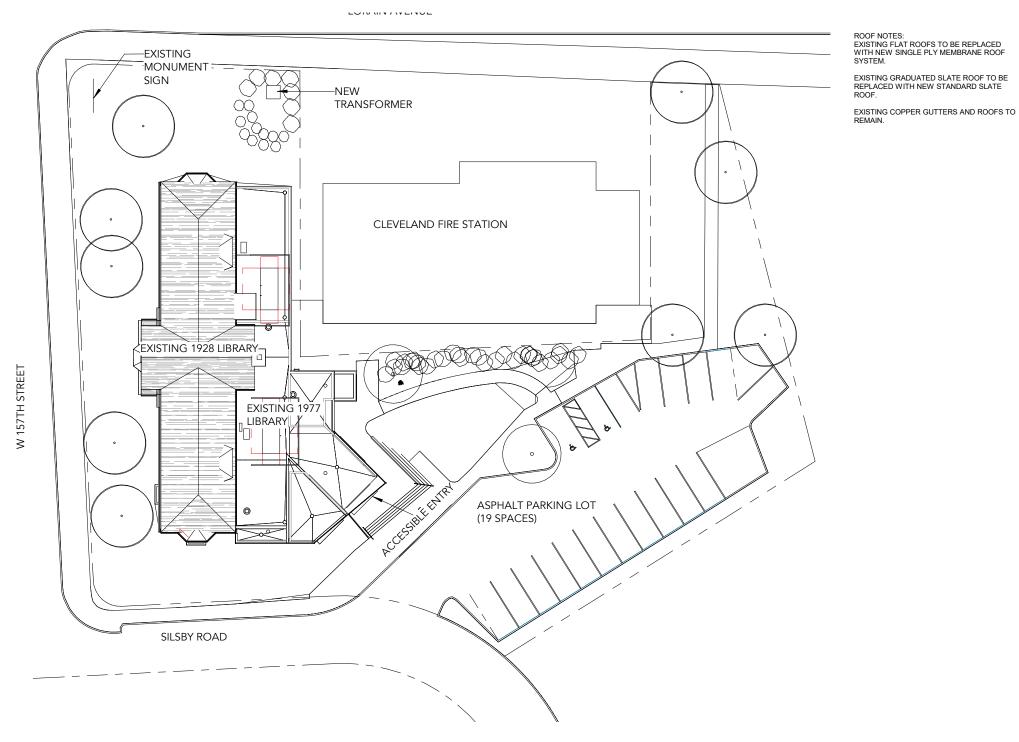

, preventing the sign from appearing overly bright during those rare occasions where its brightness would exceed ambient light.





April 16, 2021

NW2021-006 – Proposed Demolition of a 2 ½- Story Mixed-Use Building: Seeking Final Approval per § 341.08 of the Cleveland Codified Ordinances **Project Address: 3267 West 25<sup>th</sup> Street** Project Representative: Matt Moss, Staff Planner







April 16, 2021

## FW2021-009 – West Park Library Renovation: Seeking Schematic Design Approval **Project Address: 3805 West 157<sup>th</sup> Street** Project Representative: Laura Rees, Vocon



## **DESIGN REVIEW**

MARCH 26 2021

# CLEVELAND PUBLIC LIBRARY WEST PARK BRANCH





LORAIN AVENUE

### EXISTING EXTERIOR VIEWS | LORAIN ROAD | WEST 157TH



### EXISTING EXTERIOR VIEW | SILSBY ROAD







# LANDSCAPE SITE PLAN | PROPOSED



Landscape Plan Cleveland Public Library West Park Branch | 03.24.21

# LANDSCAPE | PROPOSED

Trees





AR - Red Maple

LR - Fruitless Sweetgum

Wausau Tile Long Base Block Bench C





DERUlandscape architecture 812 Huron Road E, #411 Cleveland. OH 44115 | 216.466.4355

# Shrubs and Perennials





HP - Hydrangea

HYP - St. Johnswort





PCIA - Mock Orange

SMP - Lilac





THJ - Arborvitae

TME - Everlow Yew

Plant Palette and Furnishings Cleveland Public Library West Park Branch | 03.24.21



JUN - Juniper



SP - Spirea



ECH - Coneflower

# PROPOSED EXTERIOR VIEW | LORAIN AVENUE



# PROPOSED EXTERIOR VIEW | WEST 157TH



# PROPOSED EXTERIOR VIEW | SILSBY ROAD



# LOWER LEVEL PLAN | EXISTING











# LOWER LEVEL PLAN | PROPOSED



VOCON.