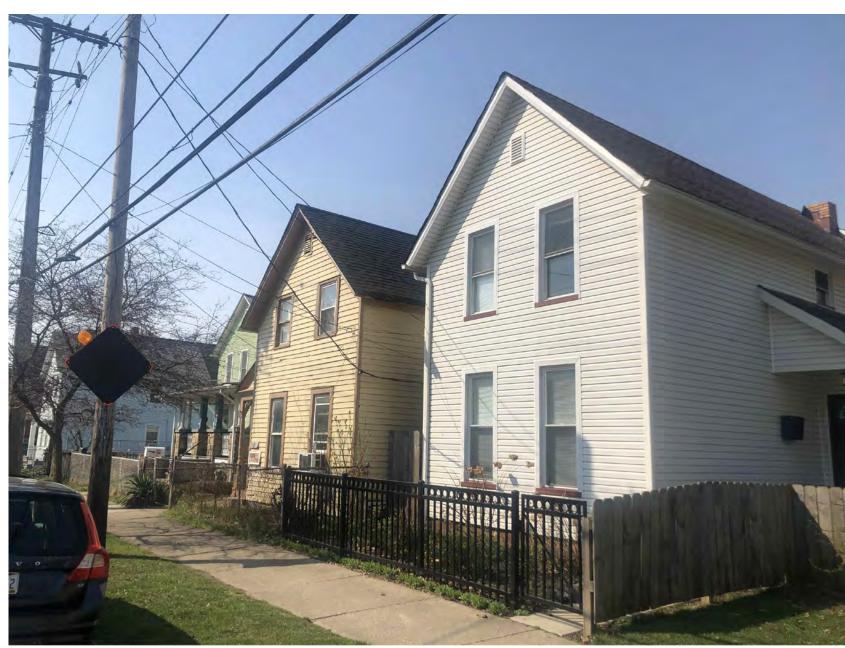

W 44TH STREET - WEST SIDE SW

W 44TH STREET - WEST SIDE ACROSS FROM PROPOSED PROJECT

W 44TH STREET - WEST SIDE NW

W 44TH STREET - WEST SIDE SOUTH

ORCHARD AVE - NORTH SIDE ACROSS FROM PROPOSED PROJECT

W 44TH STREET - WEST SIDE

W 44TH STREET - WEST SIDE SW LESS THAN 3' CLEAR

ORCHARD AVE AT W 44TH- JOINED

W 44TH AT PEACH - ZERO SETBACK

NEIGHBORHOOD EXISTING SETBACK PHOTOGRAPHY

W 44TH STREET - WEST SIDE LESS THAN 3' CLEAR

ORCHARD AVE AT W 44TH