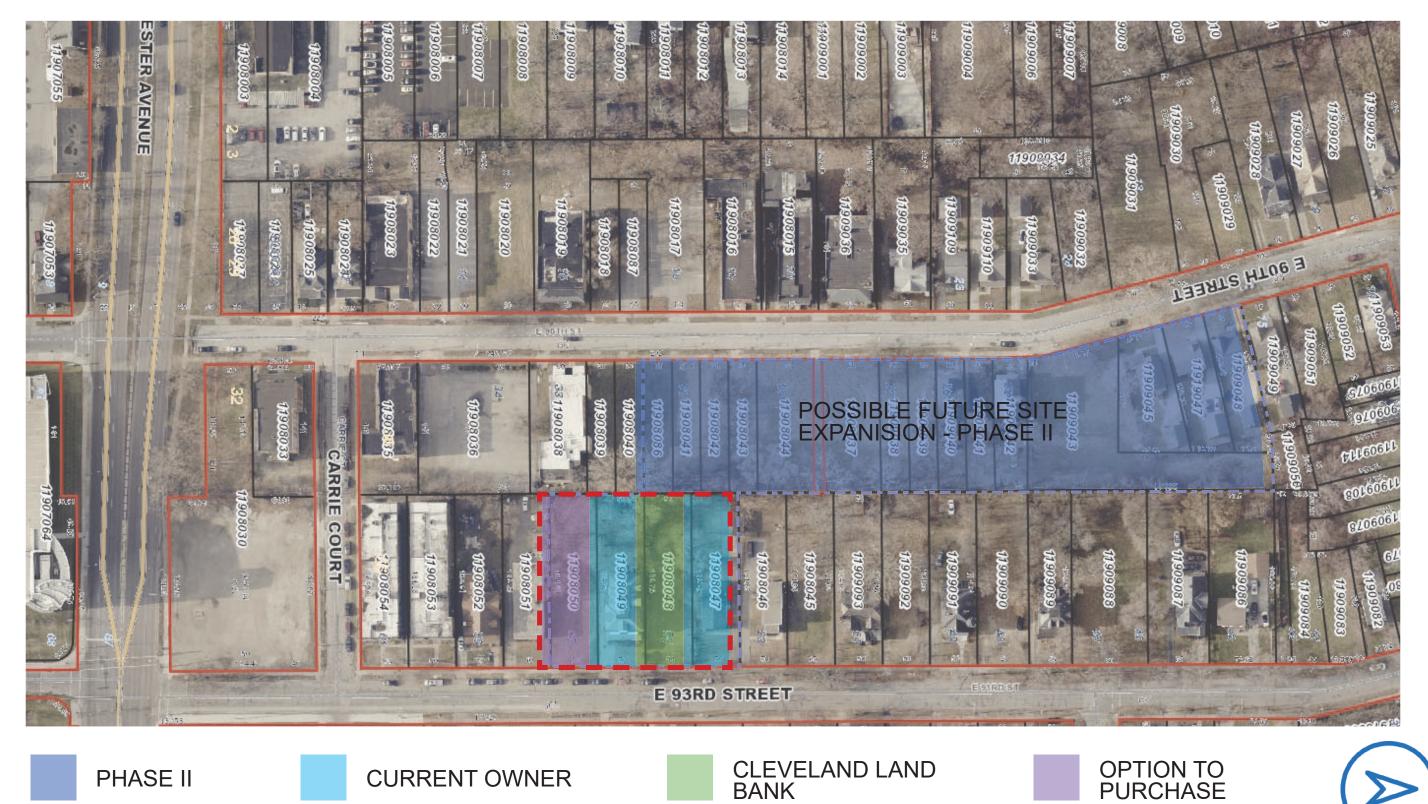

n:



### Site Context:



### **Structure Exterior:**





# Property to the West: Grand (empty lot owned by City of Cleveland Land Bank)



Property to the East: 7777 Grand (owned by Orlando Baking Company)



# Property Located in Front: E 75 (owned by City of Cleveland Land Bank)







#### Site Finish Plan:



Parcel will be graded and seeded per City specifications



April 16, 2021

#### EC2020-029 – ARPI Apartments: Seeking Schematic Design Approval

### **Project Address: 1866 East 93<sup>rd</sup> Street**

Project Representatives: Brandon Kline, Geis Companies

Richard Arnstine, Arpi Development

Note: this project received Conceptual Approval with Conditions from the Planning Commission

on December 18, 2020.





SITE MAP











### SITE CONTEXT





### SITE CONTEXT







PHASE II

CURRENT OWNER

CLEVELAND LAND BANK









**PROJECT PHASE I - PARCEL MAP** 









A-1 STUDIO - 576 RSF



B-1 1 BEDROOM - 718 RSF



C-2 2 BEDROOM - 1002 RSF



## ARPI DEVELOPMENT 1866 EAST 93RD STREET, CLEVELAND OHIO

### FLOOR PLANS

#### **GROUND FLOOR PLAN**





COMPANIES

1866 EA

#### ARPI DEVELOPMENT 1866 EAST 93RD STREET, CLEVELAND OHIO

### ELEVATIONS

| 7'-8" A.F.F. 🛛                                                 | MATERIAL LEGEND                                                                                                                       |
|----------------------------------------------------------------|---------------------------------------------------------------------------------------------------------------------------------------|
| 5'-6" A.F