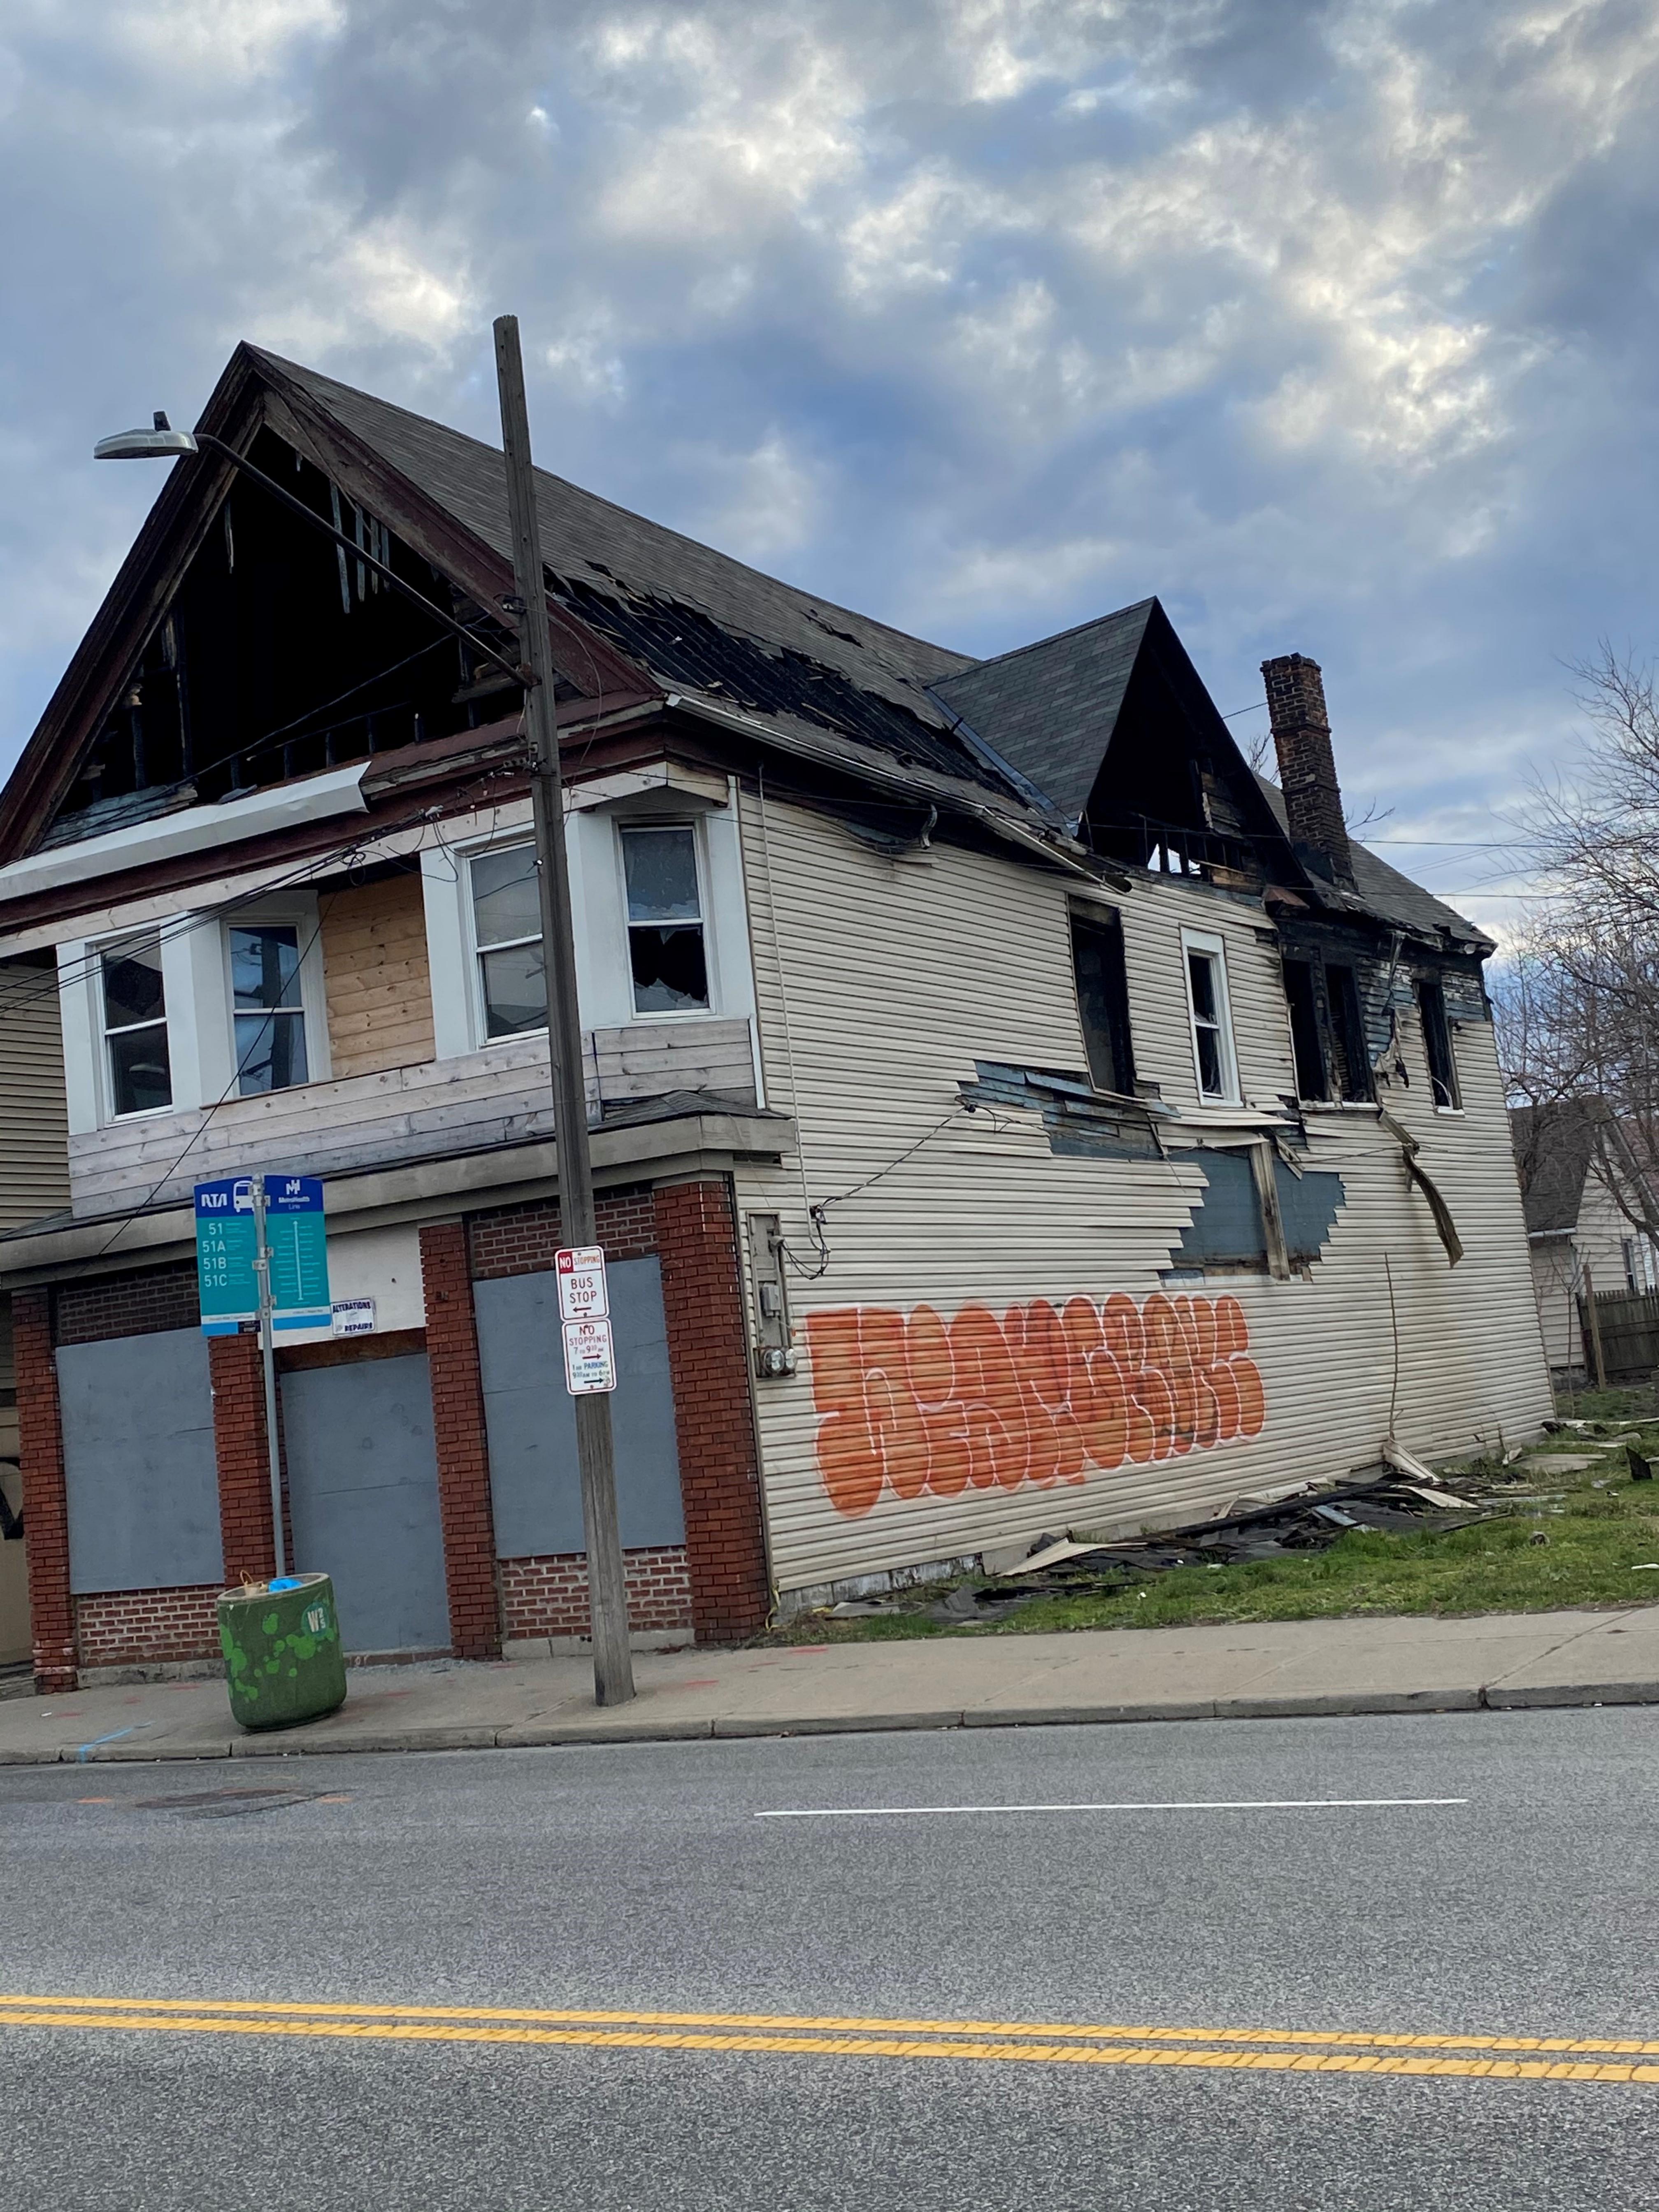

## For PPN# 007-02-002 **Project Address: 2055 West 44th Street** Project Representative: Michael David, BR Knez <u>Note: this project was Tabled by the Planning Commission on March 19, 2021.</u>