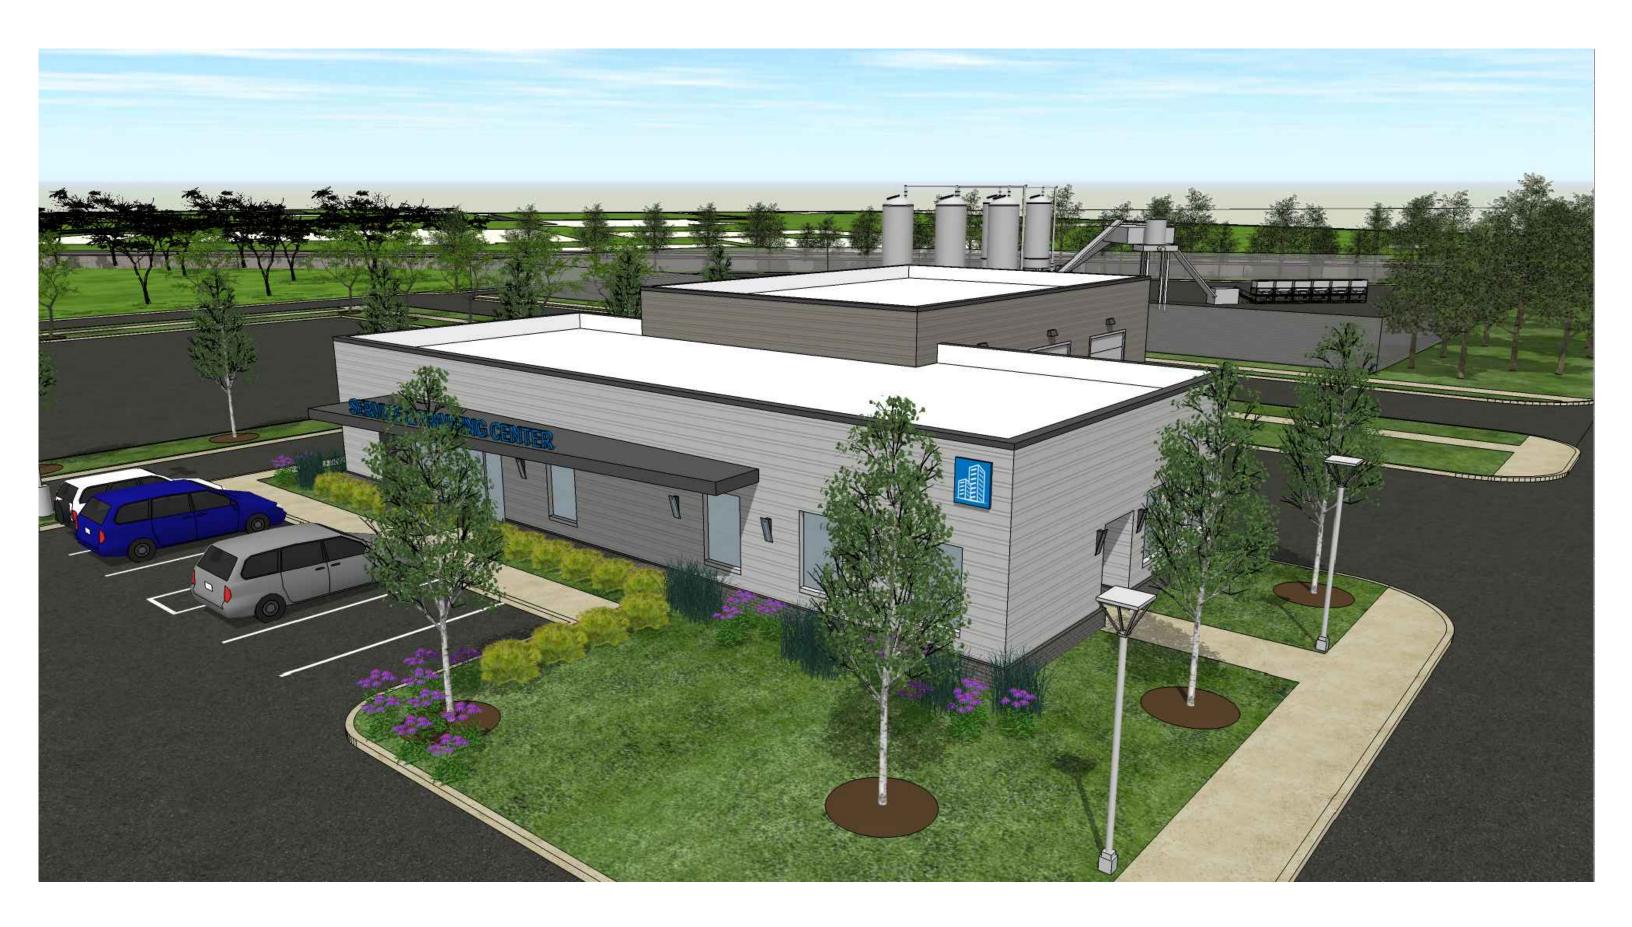

|  |  |  |















# **NORTHWEST LOOKING SOUTHEAST** EAST 79TH STREET, RAWLINGS AVENUE, AND HOLTON AVENUE - CONSTRUCTION OPPORTUNITY INSTITUTE OF CLEVELAND (COIC)







# EAST 79TH STREET, RAWLINGS AVENUE, AND HOLTON AVENUE - CONSTRUCTION OPPORTUNITY INSTITUTE OF CLEVELAND (COIC)





APRIL 8, 2021



# SOUTHEAST REAR VIEW FROM HOLTON AVE. EAST 79TH STREET, RAWLINGS AVENUE, AND HOLTON AVENUE - CONSTRUCTION OPPORTUNITY INSTITUTE OF CLEVELAND (COIC)









# SOUTHWEST LOOKING NORTHEAST EAST 79TH STREET, RAWLINGS AVENUE, AND HOLTON AVENUE - CONSTRUCTION OPPORTUNITY INSTITUTE OF CLEVELAND (COIC)







# SOUTHWEST LOOKING NORTHEAST EAST 79TH STREET, RAWLINGS AVENUE, AND HOLTON AVENUE - CONSTRUCTION OPPORTUNITY INSTITUTE OF CLEVELAND (COIC)







# SERVICE BUILDING - SOUTHWEST LOOKING NORTHEAST EAST 79TH STREET, RAWLINGS AVENUE, AND HOLTON AVENUE - CONSTRUCTION OPPORTUNITY INSTITUTE OF CLEVELAND (COIC)









# **NORTHWEST LOOKING SOUTHEAST** EAST 79TH STREET, RAWLINGS AVENUE, AND HOLTON AVENUE - CONSTRUCTION OPPORTUNITY INSTITUTE OF CLEVELAND (COIC)









# **NORTHWEST LOOKING SOUTHEAST** EAST 79TH STREET, RAWLINGS AVENUE, AND HOLTON AVENUE - CONSTRUCTION OPPORTUNITY INSTITUTE OF CLEVELAND (COIC)









Ordinance No. 230-2021(Ward 10/Councilmember Hairston): Authorizing the Commissioner of Purchases and Supplies to sell certain City-owned property not needed for public use located at 5470 Lake Court to SCN Services LLC for purposes of business expansion; and proffering certain representations for purposes of the Amended a