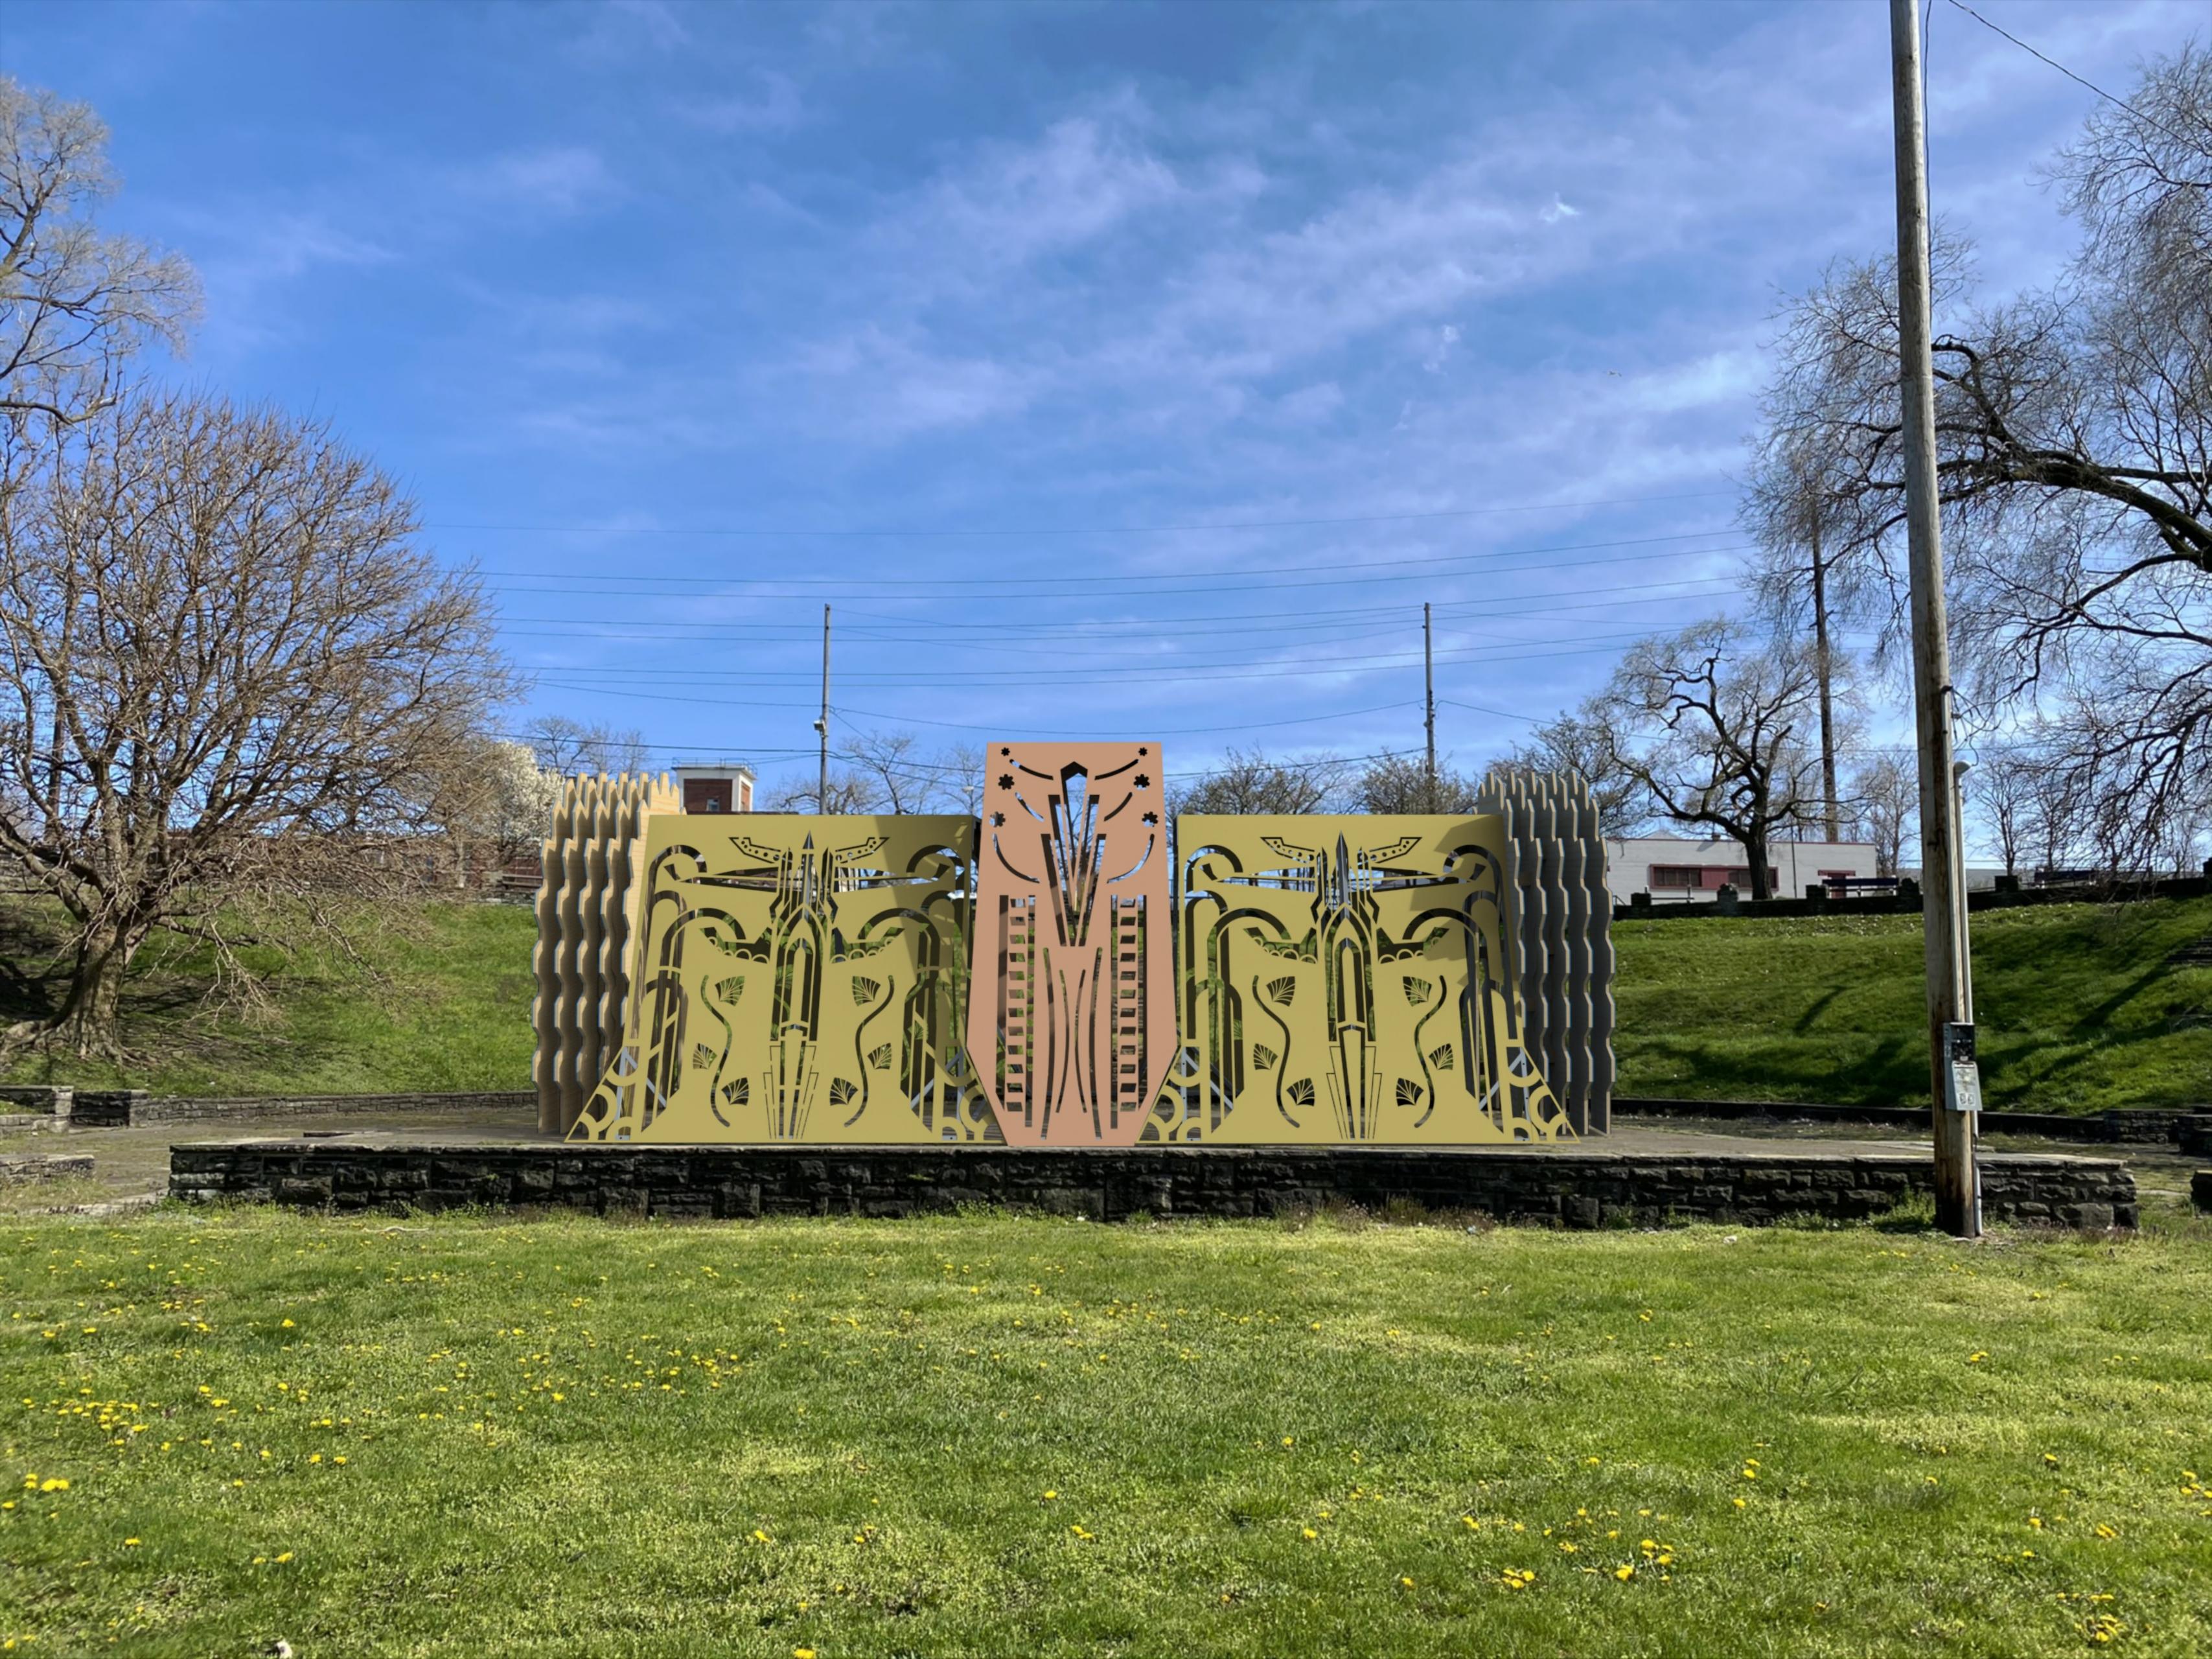

studio

April 16, 2021

DF2021-005 - *Maya Sculpture*: Seeking Final Approval **Location: TBD** Presenter: David Biro, Artist Public Art Proposal City of Cleveland Planning Commission

Artist: David Biro Address: 3100 Carroll Ave. Cleveland Ohio 44113 Phone: 216-712-5220 Email: <u>davidbiro369@yahoo.com</u> Website: <u>www.cledzn.com</u>

#### Art Installation: Maya

#### Location:

- 1. Goodrich-Kirtland Park, City of Cleveland, South Marginal Rd
- 2. Greenspace Plaza, Corner of Carnegie and Ontario, Outside Progressive Field, City of Cleveland.

#### Objective:

To seek temporary 30 day placement and activation for a large-scale public art installation on unoccupied public property for the purpose of raising awareness and engagement for public art. There currently exists an immense number of places that are public property in highly visible corridors that can be activated with free large scale public art in the City of Cleveland. Activating these spaces with temporary public art will: