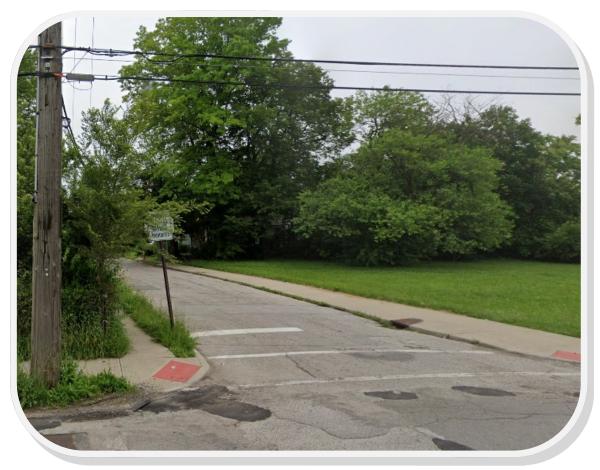

## **SITE LOCATION:**

**NEIGHBORHOOD AERIAL** 

**NEIGHBORHOOD HISTORIC** 

W 44TH STREET FACING SOUTH (SITE FROM SIDEWALK)

SOUTHERN PROPERTY LINE FROM ALLEY FACING WEST (SOUTH NEIGHBOR'S SETBACK)

## **PROPERTY BOUNDARIES AND NEIGHBORS**

W 44TH STREET FACING EAST (SITE FROM ACROSS W44TH )

WEST PROPERTY LINE FROM W 44TH STREET

PROPERTY'S SOUTH NEIGHBOR - EXISTING SETBACK

W 44TH STREET - FACING SOUTHEAST- FROM W 44TH