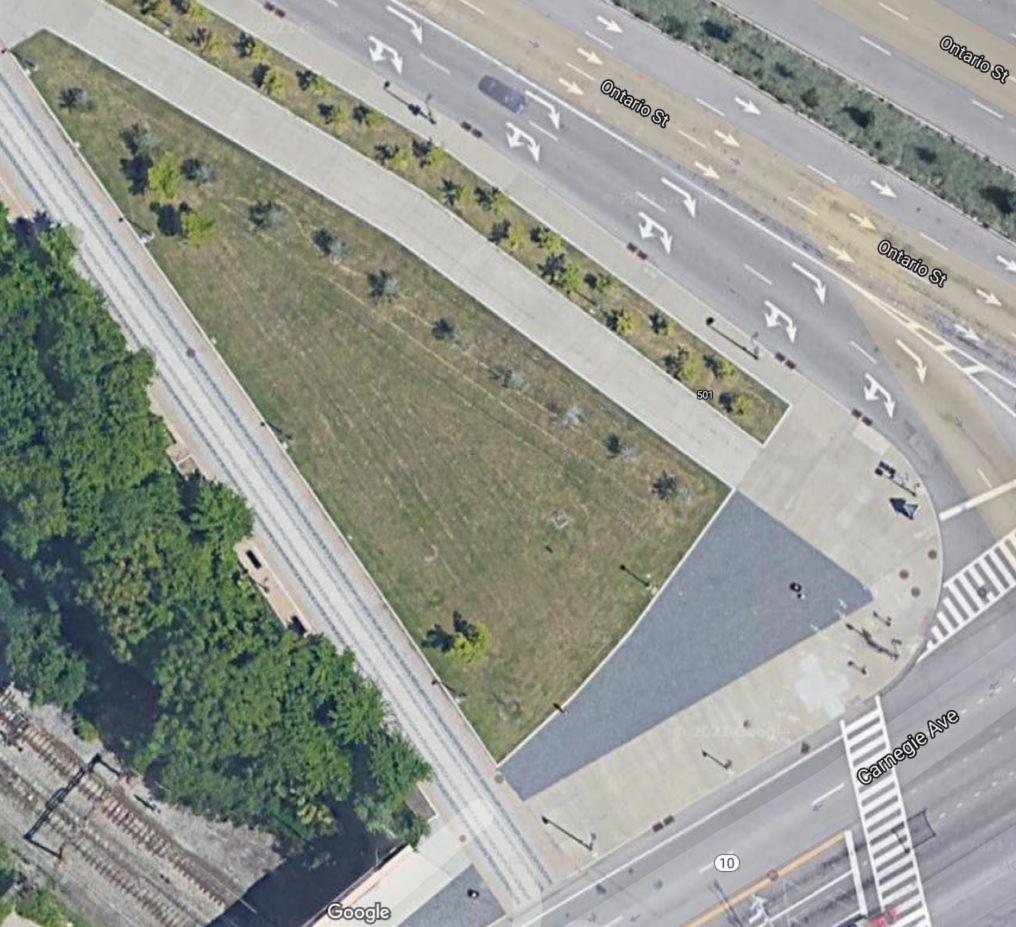

#### Location:

- 1. Goodrich-Kirtland Park, City of Cleveland, South Marginal Rd
- 2. Greenspace Plaza, Corner of Carnegie and Ontario, Outside Progressive Field, City of Cleveland.

# See. -Onterto St D. Ontario St Ontarto St 501 -Maya Placement 0 Camegie Ave 10 . Google

Maya : Top Plane View

Kinland Park

-