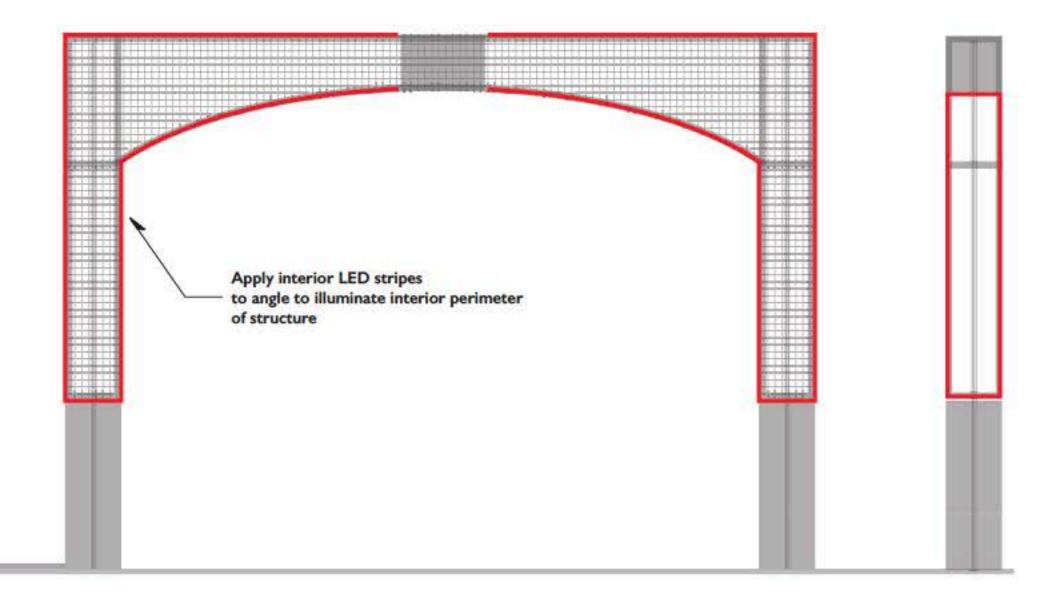

e for obscuring inside of structure





Cut to size and apply to interior structure surface

Wall Mat Roll Back

72" English Ivy Garland attached to front structure surface where necessary

### Artificial English Ivy/ Vines

Scale: 3/16" = 1'-0"

Conceptual Design Review Document Design Intent Drawing

Attach vine strand to wire mesh with zip ties

Attach vines to structure with green zip tie

Weave vines in/out to create an organic growth appearance

Attach vines strand to metal mesh face with zip cable tie



Sign Details Downtown/ Flats Design Review Region



Size: 6" Round Color Temperature: 3000K Lumen's: 3000 **Reflector Color: Clear** Distribution::WIDE Trim Color: Black Voltage: 120v-277v Reflector Finish: Semi-Specular





## Sign Details

Downtown/ Flats Design Review Region



#### Interior Perimeter LED Stripes

Plexineon White IX Series Quantity: Vendor to determine. Available in 2', 4', 6', 8' lengths Color Temperature: 3000K Lumen's: 3500K





Conceptual Design Review Document Design Intent Drawing

### Parking Sign/ Structure

#### SCOPE OF WORK:

- 1. Sign Vendor to remove and dispose of existing signage.
- 2. Sign Vendor to field verify all dimensions prior to fabrication.
- Sign Vendor to provide finish samples and shop drawings for KD review and approval prior to fabrication.
- Signs to be fabricated and installed by selected vendor. Refer to specifications and design intent drawings.
- Sign Vendor responsible for all necessary engineered drawings and permits as required by the City of Cleveland.

#### Mesh

- McNichols Wire Mesh, Square, Carbon Stee