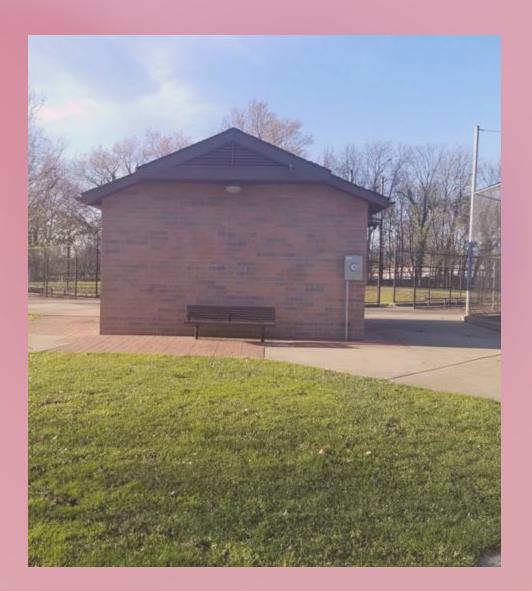

### **Proposed Mural Location**

- Small snack building in park
- Southeast facing wall
- Visible from road, parking lot, and pavilion
- Offers opportunity to walk up closely to see details.
- There is an existing light above mural location but we hope to upgrade when other lighting is upgraded by the council office.