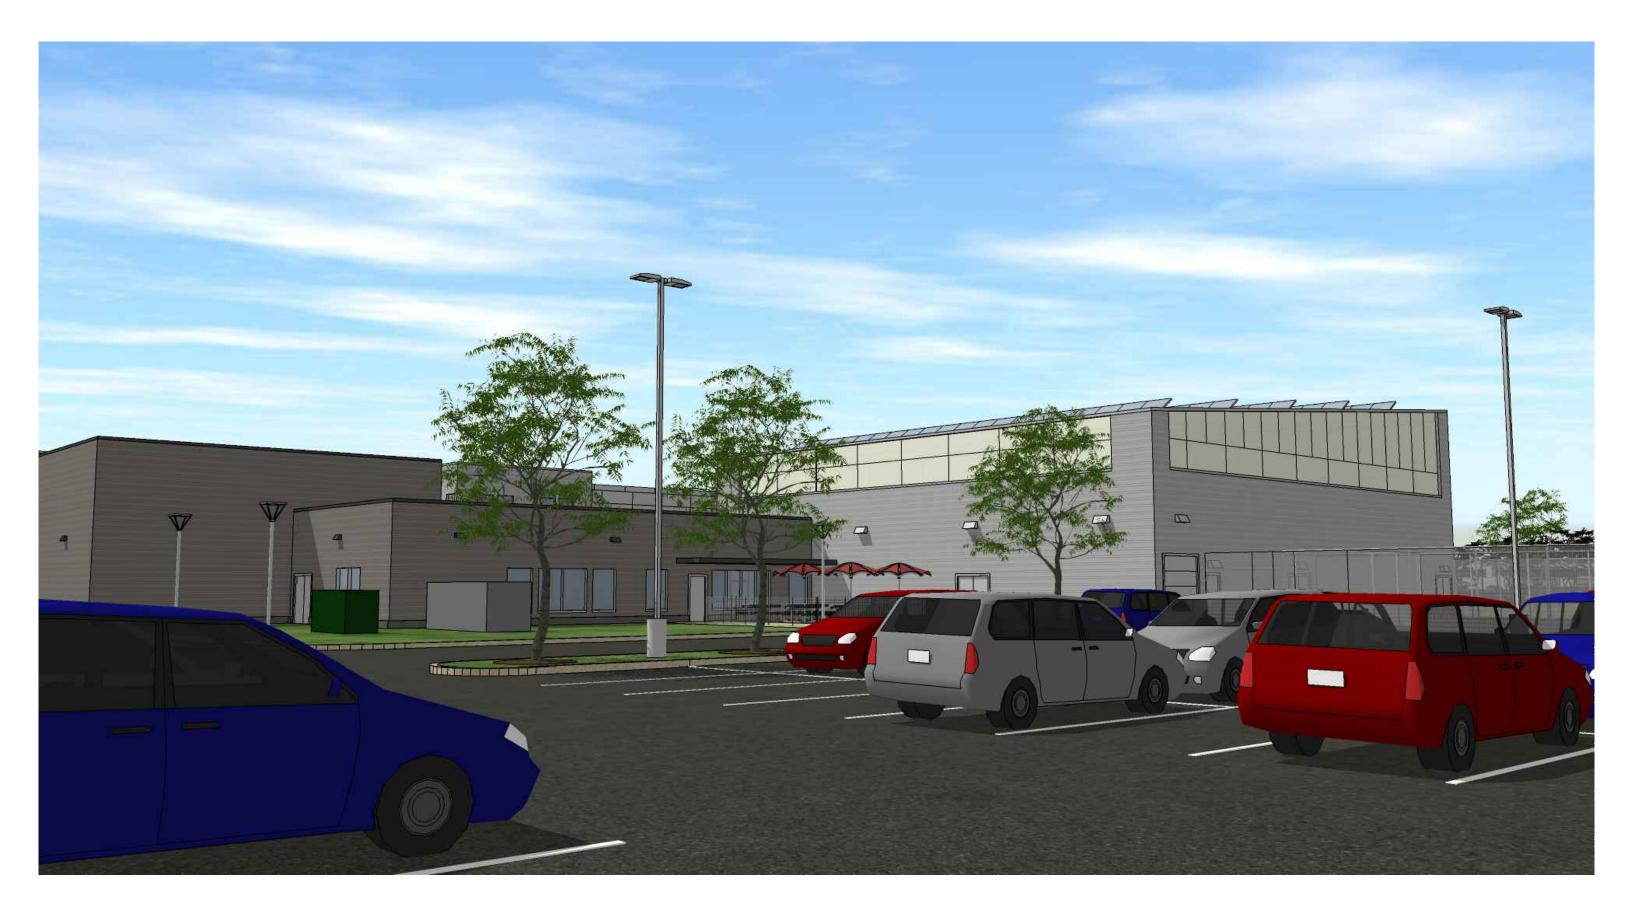

| PRE-FINISHED METAL COPING                                                |  |  |  |
| RIZONTAL METAL<br>3" | 07                     | 26' HIGH ILLUMINATED CHANNEL LETTER<br>BUILDING SIGNAGE                  |  |  |  |
| C LOGO SIGNAGE       | 08                     | ALUMINUM-FRAMED, INSULATED, FIXED<br>WINDOW SYSTEM                       |  |  |  |
|                      |                        |                                                                          |  |  |  |















# **NORTHWEST LOOKING SOUTHEAST** EAST 79TH STREET, RAWLINGS AVENUE, AND HOLTON AVENUE - CONSTRUCTION OPPORTUNITY INSTITUTE OF CLEVELAND (COIC)







# EAST 79TH STREET, RAWLINGS AVENUE, AND HOLTON AVENUE - CONSTRUCTION OPPORTUNITY INSTITUTE OF CLEVELAND (COIC)





APRIL 8, 2021



# SOUTHEAST REAR VIEW FROM HOLTON AVE. EAST 79TH STREET, RAWLINGS AVENUE, AND HOLTON AVENUE - CONSTRUCTION OPPORTUNITY INSTITUTE OF CLEVELAND (COIC)









# SOUTHWEST LOOKING NORTHEAST EAST 79TH STREET, RAWLINGS AVENUE, AND HOLTON AVENUE - CONSTRUCTION OPPORTUNITY INSTITUTE OF CLEVELAND (COIC)







# SOUTHWEST LOOKING NORTHEAST EAST 79TH STREET, RAWLINGS AVENUE, AND HOLTON AVENUE - CONSTRUCTION OPPORTUNITY INSTITUTE OF CLEVELAND (COIC)







# SERVICE BUILDING - SOUTHWEST LOOKING NORTHEAST EAST 79TH STREET, RAWLINGS AVENUE, AND HOLTON AVENUE - CONSTRUCTION OPPORTUNITY INSTITUTE OF CLEVELAND (COIC)









# **NORTHWEST LOOKING SOUTHEAST** EAST 79TH STREET, RAWLINGS AVENUE, AND HOLTON AVENUE - CONSTRUCTION OPPORTUNITY INSTITUTE OF CLEVELAND (COIC)









# **NORTHWEST LOOKING SOU