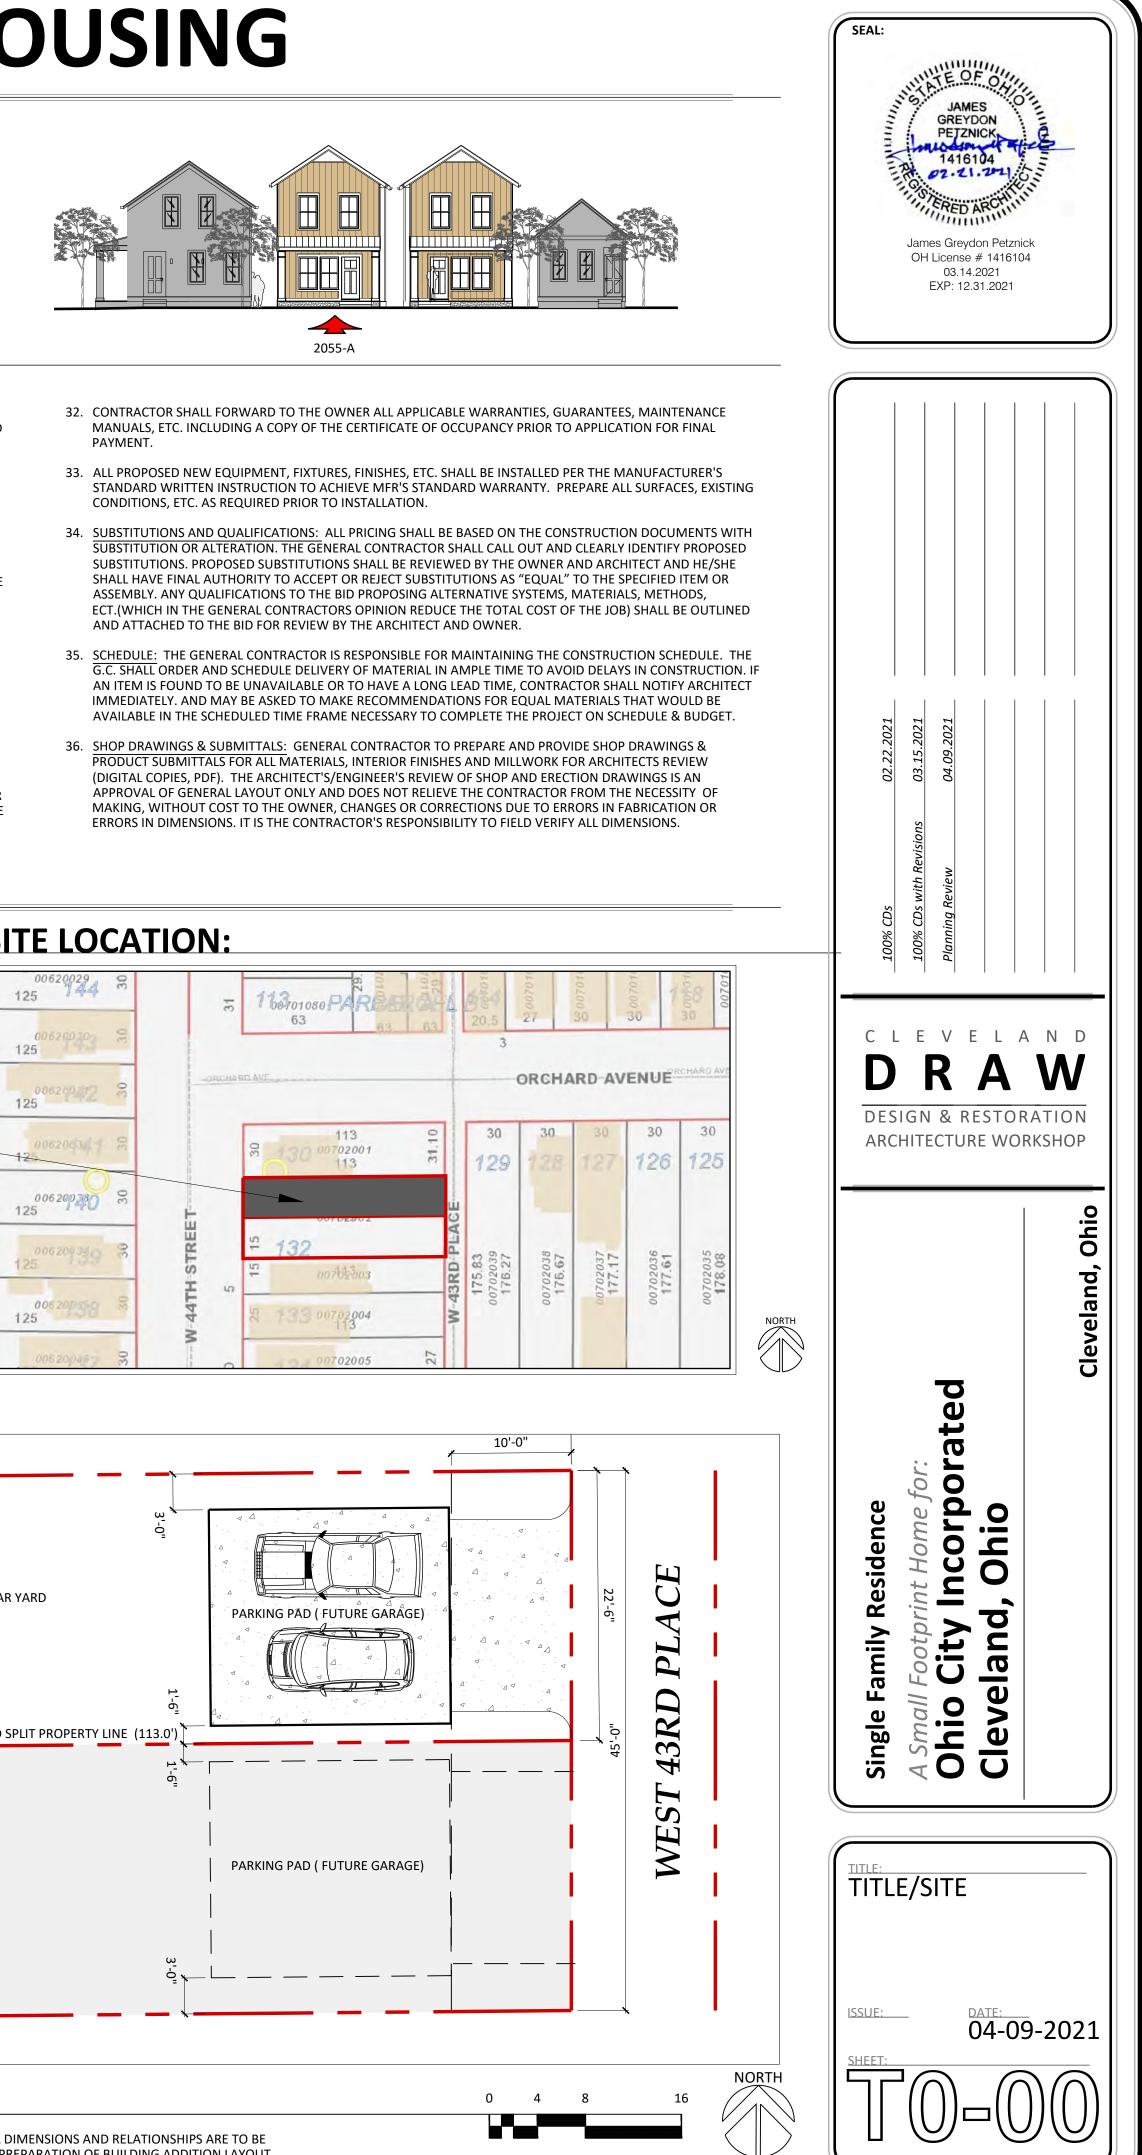

## For PPN# 007-02-002 **Project Address: 2055 West 44th Street** Project Representative: Michael David, BR Knez <u>Note: this project was Tabled by the Planning Commission on March 19, 2021.</u>

## **PROJECT SCOPE & DATA:**

BUILDING INFO: ADDRESS 2055 W 44 ST CLEVELAND, OH. 44113 (SPLIT LOT A) 007-02-002 PPN: LOT AREA: 45' X 113' (5,085 SF) SPLIT LOT AREA: 22.5' X 113' (2,543 SF) LAND USE: (5000) R - RES VACANT LAND LEGAL DESCRIPTION: NEIGHBORHOOD 02175 R, SINGLE FAMILY RESIDENTIAL PROPOSED BUILDING USE: CONSTRUCTION TYPE: VB (NON SPRINKLERED) 2F--RESIDENTIAL TWO FAMILY ZONING: ARFAS FIRST FLOOR 512 GSF (456 NSF) SECOND FLOOR 512 GSF (454 NSF) COVERED PORCH 85 GSF 451 GSF BASEMENT 16'-0" 68'-0" 3'-0" PER TABLE R302.1, FIRE RESISTANCE RATED REQUIRED. ONE HOUR REFERENCE A1-01 SIDEYARD PROJECTION SETBACK AND 2'-0" THAN 2' AND LESS THAN 5'. **MEETS REQUIREMENTS OF MAXIMUM 25%** NO RESTRICTION ON PENETRATIONS SIDEYARD SETBACK (SOUTH): SIDEYARD FIRE SEPARATION DISTANCE (SOUTH): 3'-0"

## **SHEET INDEX:**

- NEIGHBORHOOD CONTEXT PHOTOGRAPHY
- EXISTING PROPERTY PHOTOGRAPHY
- A1-01R FLOOR PLANS

CONFIRMED IN THE FIELD BY A PROFESSIONAL ENGINEER UNDER THE SCOPE AND GUIDANCE OF THE SELECTED GENERAL CONTRACTOR PRIOR TO OR IN PREPARATION OF BUILDING ADDITION LAYOUT. CONFIRMATION OF THE DIMENBSIONS SHOWN OR THEIR DISCREPANCIES SHALL BE PROVIDED IN WRITTEN FORMAT TO THE OWNER AND ARCHITECT AS A SUBMITTAL BEFORE PROCEEDING WITH THE WORK.