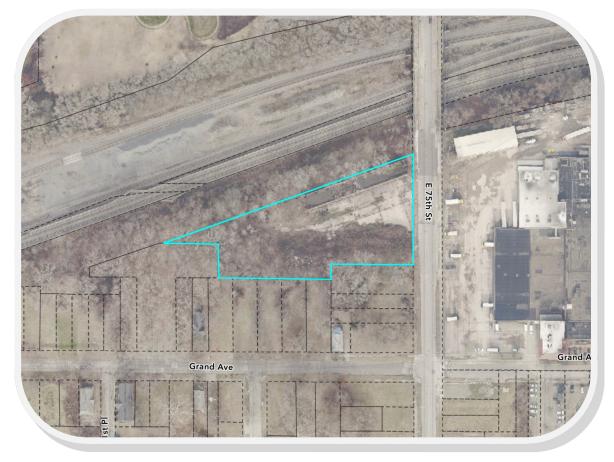

#### Location:

- 1. Goodrich-Kirtland Park, City of Cleveland, South Marginal Rd
- 2. Greenspace Plaza, Corner of Carnegie and Ontario, Outside Progressive Field, City of Cleveland.

# See. -Onterto St D. Ontario St Ontarto St 501 -Maya Placement 0 Camegie Ave 10 . Google

Maya : Top Plane View

Kinland Park

-

## Maya Placement

Kinland Park

Maya : Frame : Hallway

1:10 Scale

Weld Points Marked Out