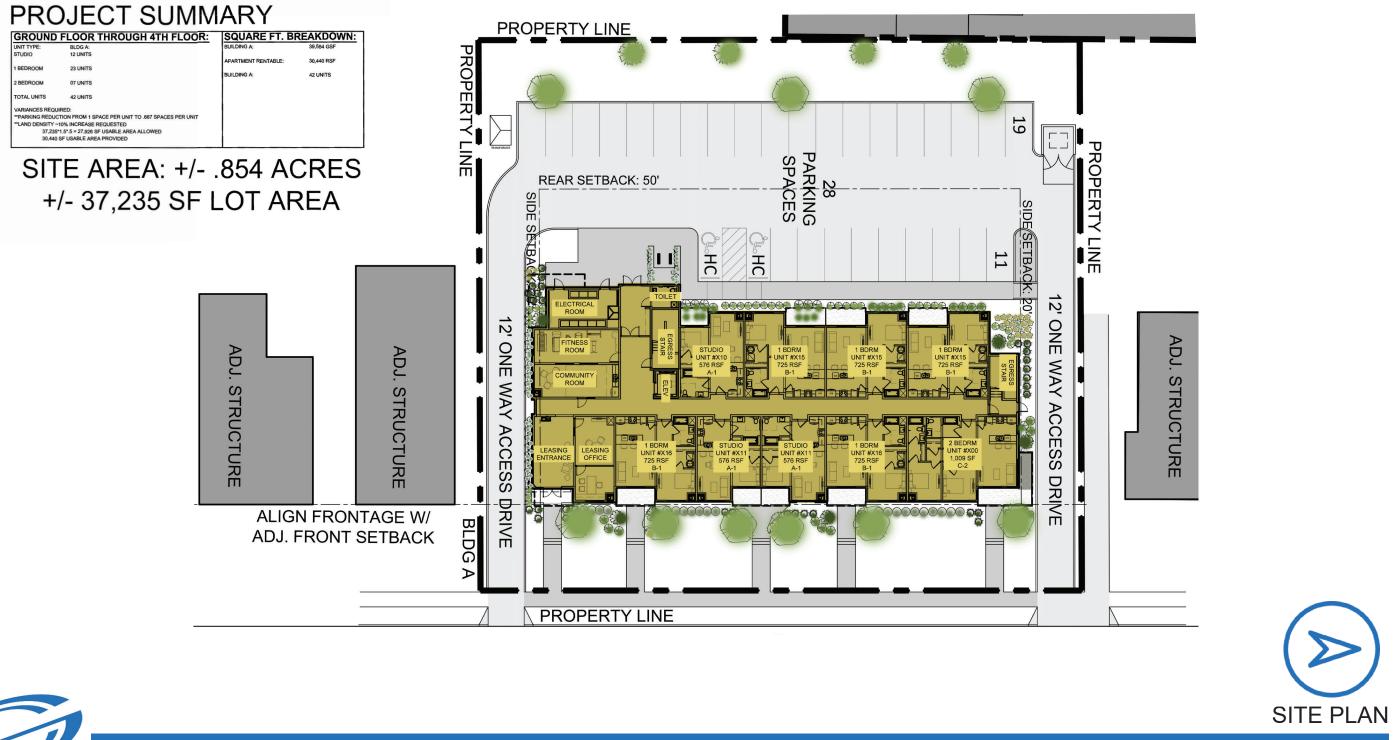

## **PROJECT SCOPE & DATA:**

BUILDING INFO: ADDRESS 2055 W 44 ST CLEVELAND, OH. 44113 (SPLIT LOT A) 007-02-002 PPN: LOT AREA: 45' X 113' (5,085 SF) SPLIT LOT AREA: 22.5' X 113' (2,543 SF) LAND USE: (5000) R - RES VACANT LAND LEGAL DESCRIPTION: NEIGHBORHOOD 02175 R, SINGLE FAMILY RESIDENTIAL PROPOSED BUILDING USE: CONSTRUCTION TYPE: VB (NON SPRINKLERED) 2F--RESIDENTIAL TWO FAMILY ZONING: ARFAS FIRST FLOOR 512 GSF (456 NSF) SECOND FLOOR 512 GSF (454 NSF) COVERED PORCH 85 GSF 451 GSF BASEMENT 16'-0" 68'-0" 3'-0" PER TABLE R302.1, FIRE RESISTANCE RATED REQUIRED. ONE HOUR REFERENCE A1-01 SIDEYARD PROJECTION SETBACK AND 2'-0" THAN 2' AND LESS THAN 5'. **MEETS REQUIREMENTS OF MAXIMUM 25%** NO RESTRICTION ON PENETRATIONS SIDEYARD SETBACK (SOUTH): SIDEYARD FIRE SEPARATION DISTANCE (SOUTH): 3'-0"

SIDEYARD PROJECTION SETBACK (SOUTH) 1'-2" SIDEYARD PROJECTION FIRE SEPARATION DISTANCE (SOUTH): 2'-4" PER TABLE R302.1, FIRE RESISTANCE RATED REQUIRED. ONE HOUR CONSTRUCTION AT THE UNDERSIDE . DISTANCE IS EQUAL TO OR GREATER THAN 2' AND LESS THAN 5'.

SIDEYARD OPENINGS IN WALLS (SOUTH) 11.6% OF WALL AREA **MEETS REQUIREMENTS OF MAXIMUM 25%** NO RESTRICTION ON PENETRATIONS

52 PEACH ORCH S/L 132 NP 0131 ALL

THIS PROJECT WILL ADHERE TO THE REQUIREMENTS OF THE OHIO RESIDENTIAL CODE, 2019 EDITION.

BUILDING SETBACKS FRONT YARD SETBACK REAR YARD SETBACK:

SIDEYARD SETBACK AND FIRE SEPARATION DISTANCE(NORTH):

- CONSTRUCTION . DISTANCE IS GREATER THAN 2' AND LESS THAN 5'
- FIRE SEPARATION DISTANCE (NORTH): PER TABLE R302.1, FIRE RESISTANCE RATED REQUIRED. ONE HOUR CONSTRUCTION AT THE UNDERSIDE . DISTANCE IS EQUAL TO OR GREATER

SIDEYARD OPENINGS IN WALLS (NORTH) 9.8% OF WALL AREA

WHERE REFERENCED IN THIS CODE, AN UNOCCUPIED SPACE ON AN ADJOINING PROPERTY MAY BE INCLUDED IN THE REOUIRED FIRE SEPARATION DISTANCE. PROVIDED THAT THE ADJOINING PROPERTY IS DEDICATED OR DEEDED SO AS TO PRECLUDE, FOR THE LIFE OF THE STRUCTURE, THE ERECTION OF ANY BUILDING OR STRUCTURE ON SUCH SPACE (SEE SECTION 3781.02 OF THE REVISED CODE) THE PARCEL TO BE SPLIT INTO THE TWO LOTS SHOWN ARE CONTROLLED THROUGH DEED AND SATISFIES THE ABOVE REQUIREMENT TO MEASURE FIRE SEPARATION

DISTANCE FOR THE SOUTH SIDEYARD SETBACK TO THE PROPOSED, NEW BUILDING. PER TABLE R302.1, FIRE RESISTANCE RATED REQUIRED. ONE HOUR CONSTRUCTION . FIRE SEPARATION DISTANCE IS GREATER THAN 2' AND LESS

THAN 5'- REFERENCE A1-01