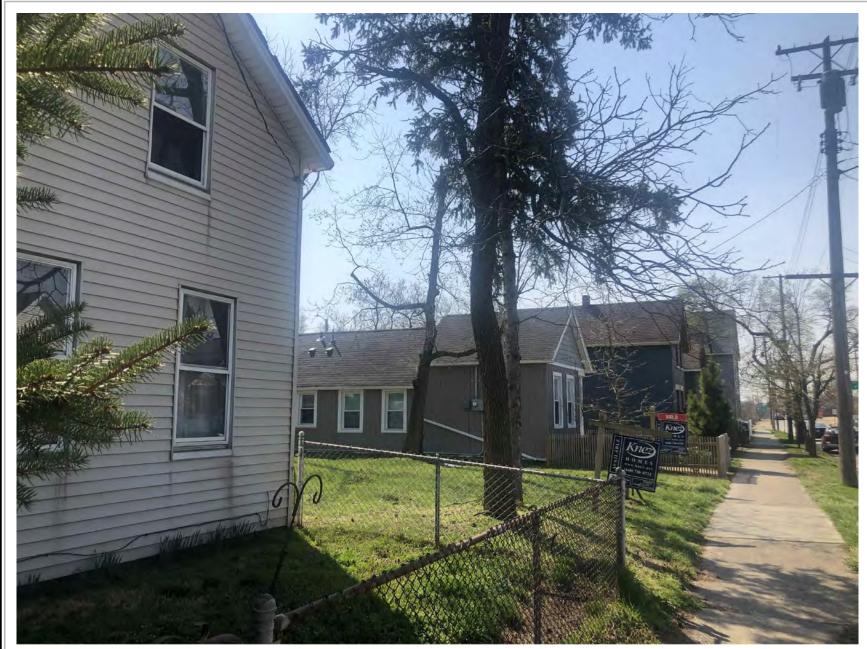

## **SITE LOCATION:**

**NEIGHBORHOOD AERIAL** 

**NEIGHBORHOOD HISTORIC** 

W 44TH STREET FACING SOUTH (SITE FROM SIDEWALK)

SOUTHERN PROPERTY LINE FROM ALLEY FACING WEST (SOUTH NEIGHBOR'S SETBACK)

## **PROPERTY BOUNDARIES AND NEIGHBORS**

W 44TH STREET FACING EAST (SITE FROM ACROSS W44TH )

WEST PROPERTY LINE FROM W 44TH STREET

PROPERTY'S SOUTH NEIGHBOR - EXISTING SETBACK

W 44TH STREET - FACING SOUTHEAST- FROM W 44TH