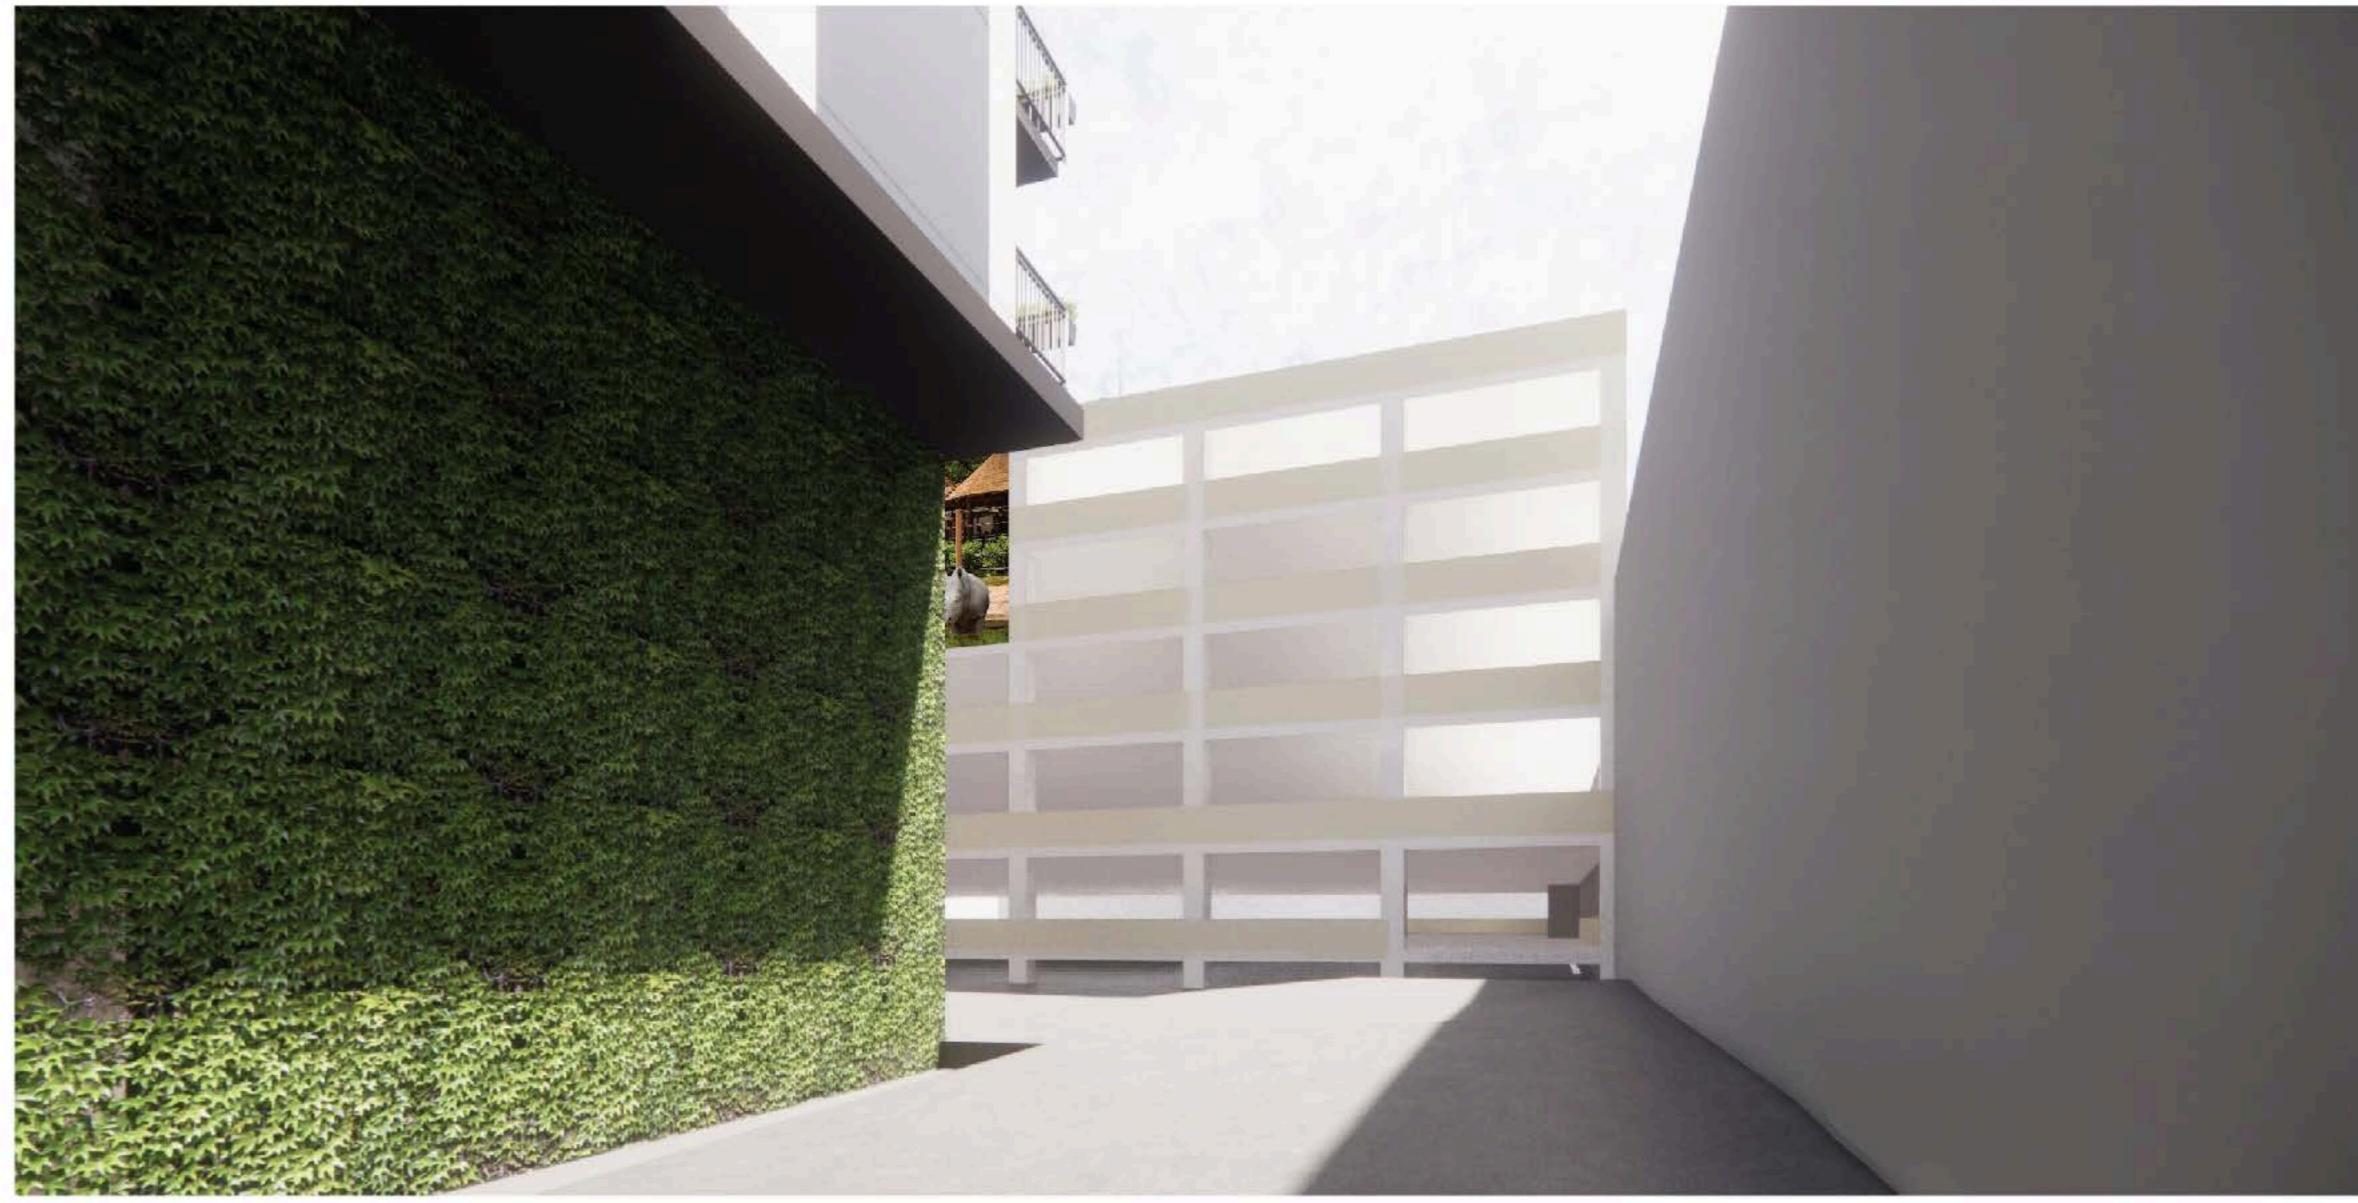

spections necessary for the proper execution and completion of the work.





Rendering/ Mesh Screen Artwork - View from Parking Entrance off Euclid Downtown/ Flats Design Review Region



Environmental Rendering



Elevation Drawings/ Mesh Screen Overview Downtown/ Flats Design Review Region



Banner underlay on South Facade showing apartment units that would have mesh screens (zoo graphic) for privacy from garage.

Mesh Screen | North Elevation APPROXIMATELY 2400 SF

Scale: 1/16" =1'-0"



Zoo Image Composite

| 0.2 |
|-----|
|     |



Rendering/ Mesh Screen Artwork - Semi Aerial from East 8th Adjacent Building Downtown/ Flats Design Review Region



Environmental Rendering





Rendering/ Mesh Screen Artwork - View from Parking Gate off of Euclid Downtown/ Flats Design Review Region



**Environmental Rendering** 

Conceptual Design Review Document Design Intent Drawing

10.4



Mesh Screen Attachment Details

Downtown/ Flats Design Review Region



| 1 |     |
|---|-----|
|   | 1.0 |
|   |     |

Mesh Screen Material Details Downtown/ Flats Design Review Region

# 70% AdMesh™

### FEATURES/APPLICATIONS

- Digitally printed and great for indoor or outdoor use. Most often used outdoor, and when wind blow-through is of utmost importance.
- This mesh scrim is great for speaker scrim, scaffolding, banners in windy areas, huge banners or building wraps.

| ltem               | Data                       |         | Unit          | Method      |
|--------------------|----------------------------|---------|---------------|-------------|
| Yarn               | 1000 x 1000