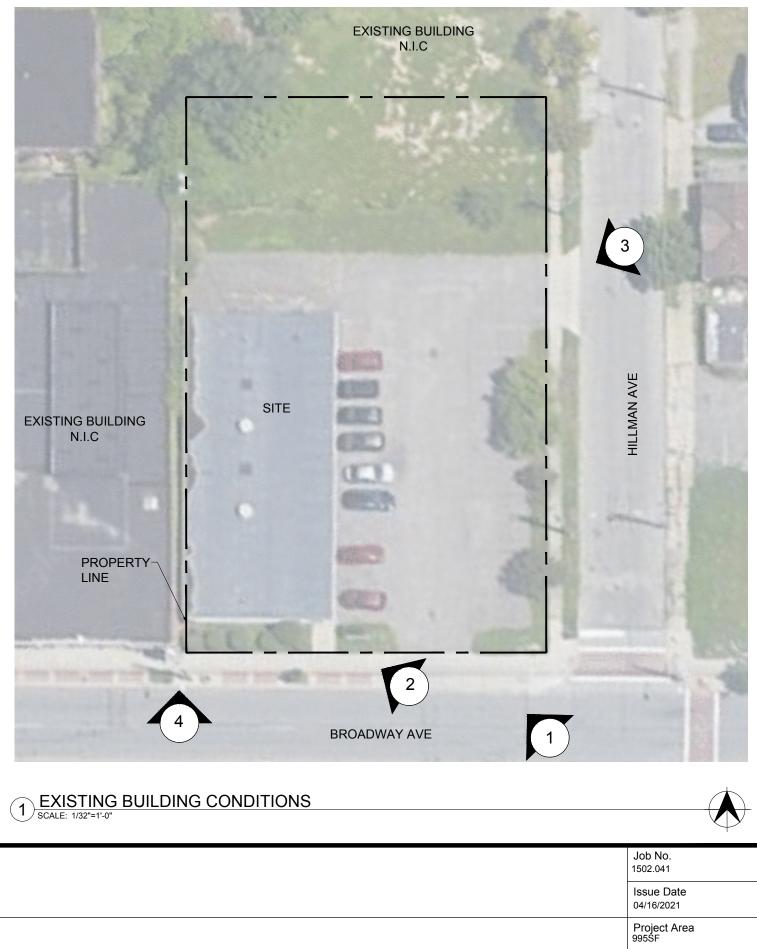

## **PROJECT SCOPE & DATA:**

BUILDING INFO: ADDRESS 2055 W 44 ST CLEVELAND, OH. 44113 (SPLIT LOT A) 007-02-002 PPN: LOT AREA: 45' X 113' (5,085 SF) SPLIT LOT AREA: 22.5' X 113' (2,543 SF) LAND USE: (5000) R - RES VACANT LAND LEGAL DESCRIPTION: NEIGHBORHOOD 02175 R, SINGLE FAMILY RESIDENTIAL PROPOSED BUILDING USE: CONSTRUCTION TYPE: VB (NON SPRINKLERED) 2F--RESIDENTIAL TWO FAMILY ZONING: ARFAS FIRST FLOOR 512 GSF (456 NSF) SECOND FLOOR 512 GSF (454 NSF) COVERED PORCH 85 GSF 451 GSF BASEMENT 16'-0" 68'-0" 3'-0" PER TABLE R302.1, FIRE RESISTANCE RATED REQUIRED. ONE HOUR REFERENCE A1-01 SIDEYARD PROJECTION SETBACK AND 2'-0" THAN 2' AND LESS THAN 5'. **MEETS REQUIREMENTS OF MAXIMUM 25%** NO RESTRICTION ON PENETRATIONS SIDEYARD SETBACK (SOUTH): SIDEYARD FIRE SEPARATION DISTANCE (SOUTH): 3'-0"