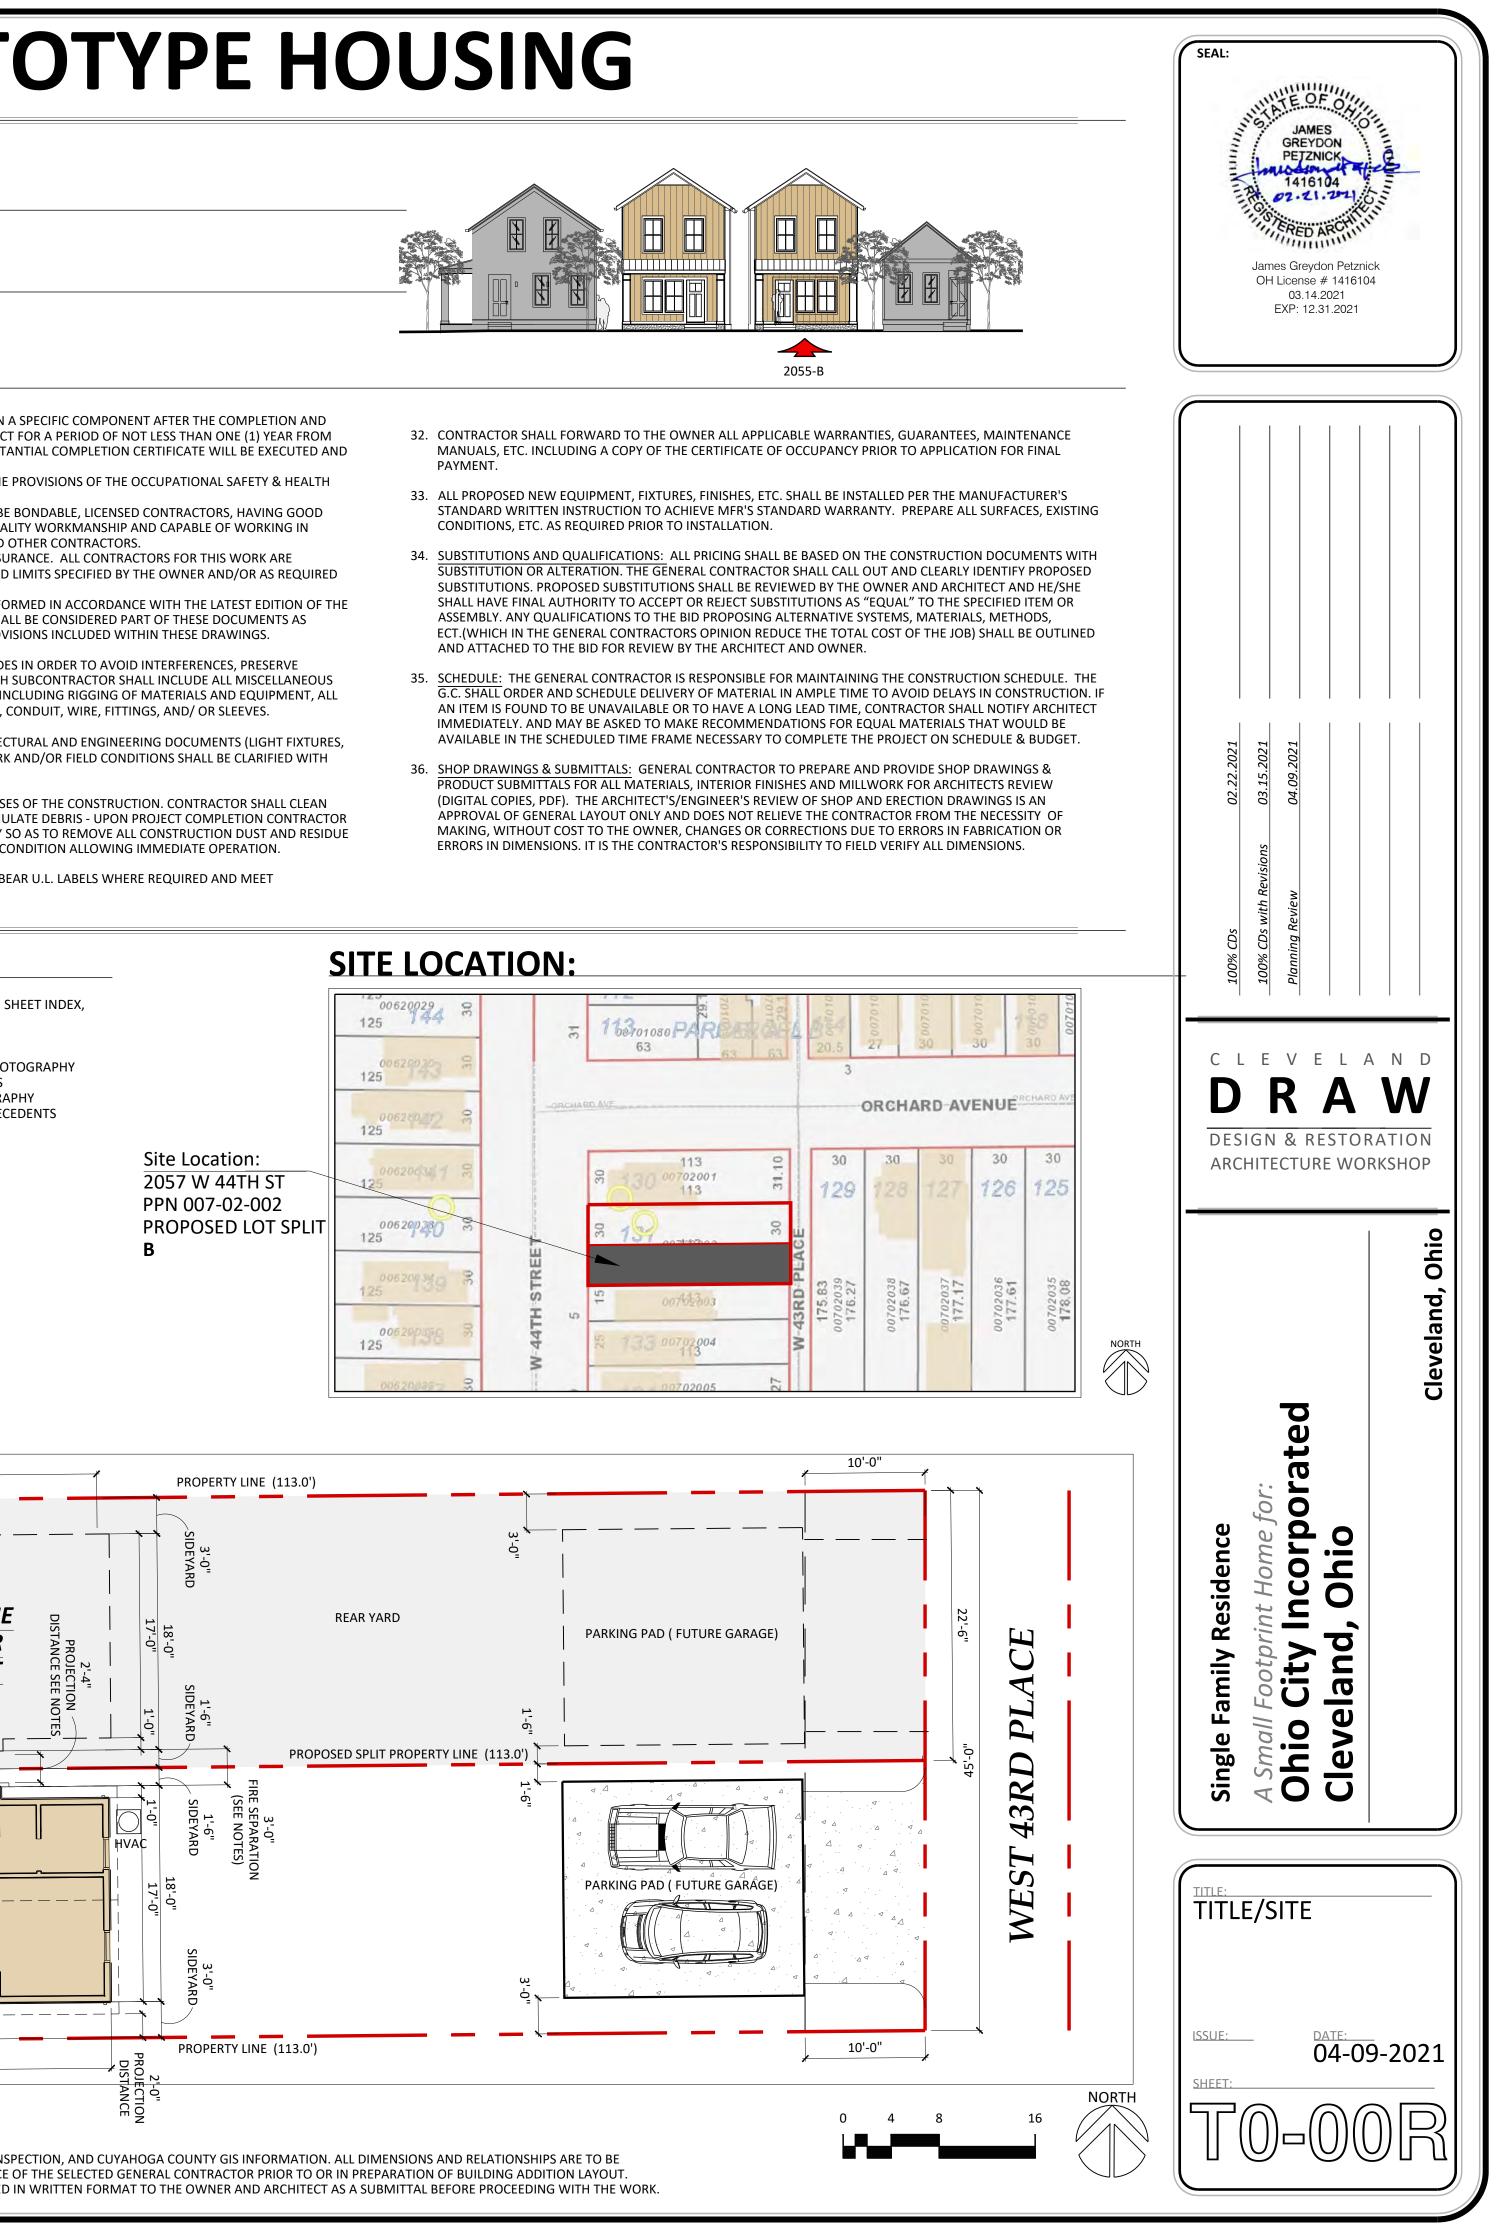

## For PPN# 007-02-002 **Project Address: 2055 West 44th Street** Project Representative: Michael David, BR Knez <u>Note: this project was Tabled by the Planning Commission on March 19, 2021.</u>

## **PROJECT SCOPE & DATA:**

BUILDING INFO: ADDRESS 2055 W 44 ST CLEVELAND, OH. 44113 (SPLIT LOT A) 007-02-002 PPN: LOT AREA: 45' X 113' (5,085 SF) SPLIT LOT AREA: 22.5' X 113' (2,543 SF) LAND USE: (5000) R - RES VACANT LAND LEGAL DESCRIPTION: NEIGHBORHOOD 02175 R, SINGLE FAMILY RESIDENTIAL PROPOSED BUILDING USE: CONSTRUCTION TYPE: VB (NON SPRINKLERED) 2F--RESIDENTIAL TWO FAMILY ZONING: ARFAS FIRST FLOOR 512 GSF (456 NSF) SECOND FLOOR 512 GSF (454 NSF) COVERED PORCH 85 GSF 451 GSF BASEMENT 16'-0" 68'-0" 3'-0" PER TABLE R302.1, FIRE RESISTANCE RATED REQUIRED. ONE HOUR REFERENCE A1-01 SIDEYARD PROJECTION SETBACK AND 2'-0" THAN 2' AND LESS THAN 5'. **MEETS REQUIREMENTS OF MAXIMUM 25%** NO RESTRICTION ON PENETRATIONS SIDEYARD SETBACK (SOUTH): SIDEYARD FIRE SEPARATION DISTANCE (SOUTH): 3'-0"

## **SHEET INDEX:**

- NEIGHBORHOOD CONTEXT PHOTOGRAPHY
- EXISTING PROPERTY PHOTOGRAPHY
- A1-01R FLOOR PLANS

CONFIRMED IN THE FIELD BY A PROFESSIONAL ENGINEER UNDER THE SCOPE AND GUIDANCE OF THE SELECTED GENERAL CONTRACTOR PRIOR TO OR IN PREPARATION OF BUILDING ADDITION LAYOUT. CONFIRMATION OF THE DIMENBSIONS SHOWN OR THEIR DISCREPANCIES SHALL BE PROVIDED IN WRITTEN FORMAT TO THE OWNER AND ARCHITECT AS A SUBMITTAL BEFORE PROCEEDING WITH THE WORK.

## **SITE LOCATION:**

**NEIGHBORHOOD AERIAL** 

**NEIGHBORHOOD HISTORIC** 

W 44TH STREET FACING SOUTH (SITE FROM SIDEWALK)

SOUTHERN PROPERTY LINE FROM ALLEY FACING WEST (SOUTH NEIGHBOR'S SETBACK)