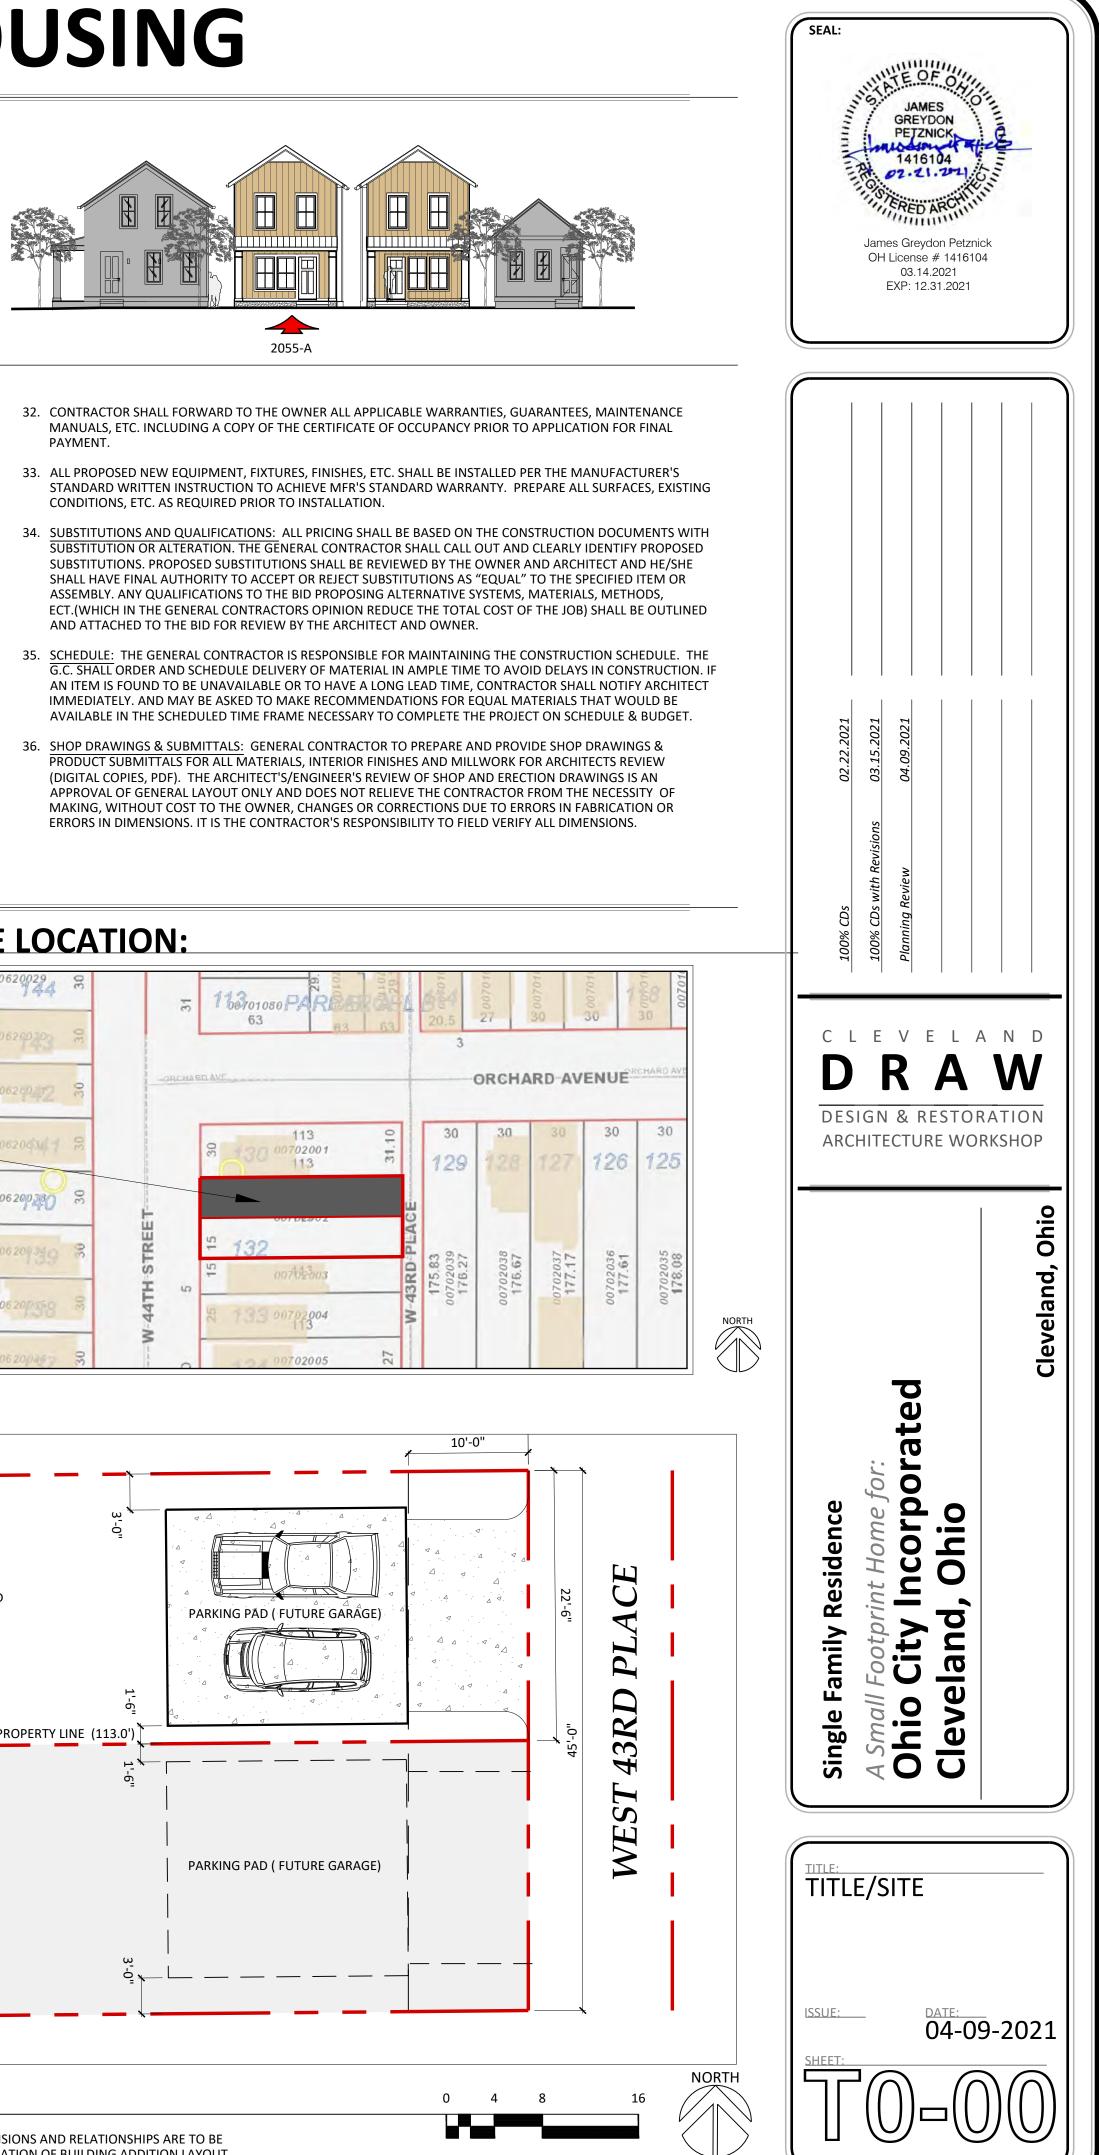

## For PPN# 007-02-002 **Project Address: 2055 West 44th Street** Project Representative: Michael David, BR Knez <u>Note: this project was Tabled by the Planning Commission on March 19, 2021.</u>

### PREPARED FOR: OWNER:

OHIO CITY INCORPORATED 2525 MARKET STREET CLEVELAND, OHIO 44113 T: 216.781.3222

BEN TRIMBLE BTRIMBLE@OHIOCITY.ORG DONNA GRIGONES BAILEY: DGRIGONIS@OHIOCITY.ORG

PREPARED BY: ARCHITECT:

- CLEVELAND DRAW 3342 AVALON ROAD SHAKER HEIGHTS, OHIO 44120 T: 216.548.5335
- **GREYDON PETZNICK, RA** GREYDON@CLEVELANDDRAW.COM MATT PLECNIK, RA MATT@CLEVELANDDRAW.COM

STRUCTURAL ENGINEER: MAKARICH STRUCTURAL ENGINEERING, LLC

## **PROJECT SCOPE & DATA:**

BUILDING INFO: ADDRESS 2055 W 44 ST CLEVELAND, OH. 44113 (SPLIT LOT A) 007-02-002 PPN: LOT AREA: 45' X 113' (5,085 SF) SPLIT LOT AREA: 22.5' X 113' (2,543 SF) LAND USE: (5000) R - RES VACANT LAND LEGAL DESCRIPTION: NEIGHBORHOOD 02175 R, SINGLE FAMILY RESIDENTIAL PROPOSED BUILDING USE: CONSTRUCTION TYPE: VB (NON SPRINKLERED) 2F--RESIDENTIAL TWO FAMILY ZONING: ARFAS FIRST FLOOR 512 GSF (456 NSF) SECOND FLOOR 512 GSF (454 NSF) COVERED PORCH 85 GSF 451 GSF BASEMENT 16'-0" 68'-0" 3'-0" PER TABLE R302.1, FIRE RESISTANCE RATED REQUIRED. ONE HOUR REFERENCE A1-01 SIDEYARD PROJECTION SETBACK AND 2'-0" THAN 2' AND LESS THAN 5'. **MEETS REQUIREMENTS OF MAXIMUM 25%** NO RESTRICTION ON PENETRATIONS SIDEYARD SETBACK (SOUTH): SIDEYARD FIRE SEPARATION DISTANCE (SOUTH): 3'-0"