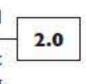

Review District. The scope of this review will cover (2) proposed signs for CCA including a parking lot "portal" entry sign and a printed mesh screen on the parking garage facade.

Artwork for the mesh screen has been provided by the Cleveland Metroparks Zoo and is intended to provide privacy for tenants on the floors directly across from the garage. Additional details can be found on the following pages of this presentation.

#### Sign Location



Conceptual Design Review Document Design Intent Drawing





Site Location





Existing Conditions Downtown/ Flats Design Review Region

### East Facing View



West Facing View



### City Club Apartments: Cleveland

Conceptual Design Review Document Design Intent Drawing

Birds Eye View

Mesh Screen Location

Parking "Portal" Sign Location



### Site/ Signage Plan

CCA. Parking Signage + Mesh Screen

OPTION 1 Portal Sign location flush with the adjacent building facades for optimal Garage Entrance visibility / site lines from Euclid Avenue. Parking Rate signage relocated to vehicular island. Island is set



|   | 2 1 |
|---|-----|
| Т | 3.1 |
| L |     |

### Site/ Signage Plan

CCA, Parking Signage + Mesh Screen



| 1 | 85.0245 |  |
|---|---------|--|
| - | 3.2     |  |
| L |         |  |

Elevation Drawings/ Parking Sign Overview

Downtown/ Flats Design Review Region



Rate Sign relocated to Island -

Parking Signage | Monument

CODE ALLOWANCE

PARKING 32 SF max Sign must be placed at 16' minimum above vehicular path

Scale: 3/16" = 1'-0"

Conceptual Design Review Document Design Intent Drawing

Metal mesh structure w/