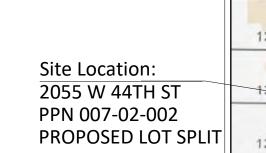

## For PPN# 007-02-002 **Project Address: 2055 West 44th Street** Project Representative: Michael David, BR Knez <u>Note: this project was Tabled by the Planning Commission on March 19, 2021.</u>

## **PROJECT SCOPE & DATA:**

BUILDING INFO: ADDRESS 2055 W 44 ST CLEVELAND, OH. 44113 (SPLIT LOT A) 007-02-002 PPN: LOT AREA: 45' X 113' (5,085 SF) SPLIT LOT AREA: 22.5' X 113' (2,543 SF) LAND USE: (5000) R - RES VACANT LAND LEGAL DESCRIPTION: NEIGHBORHOOD 02175 R, SINGLE FAMILY RESIDENTIAL PROPOSED BUILDING USE: CONSTRUCTION TYPE: VB (NON SPRINKLERED) 2F--RESIDENTIAL TWO FAMILY ZONING: ARFAS FIRST FLOOR 512 GSF (456 NSF) SECOND FLOOR 512 GSF (454 NSF) COVERED PORCH 85 GSF 451 GSF BASEMENT 16'-0" 68'-0" 3'-0" PER TABLE R302.1, FIRE RESISTANCE RATED REQUIRED. ONE HOUR REFERENCE A1-01 SIDEYARD PROJECTION SETBACK AND 2'-0" THAN 2' AND LESS THAN 5'. **MEETS REQUIREMENTS OF MAXIMUM 25%** NO RESTRICTION ON PENETRATIONS SIDEYARD SETBACK (SOUTH): SIDEYARD FIRE SEPARATION DISTANCE (SOUTH): 3'-0"