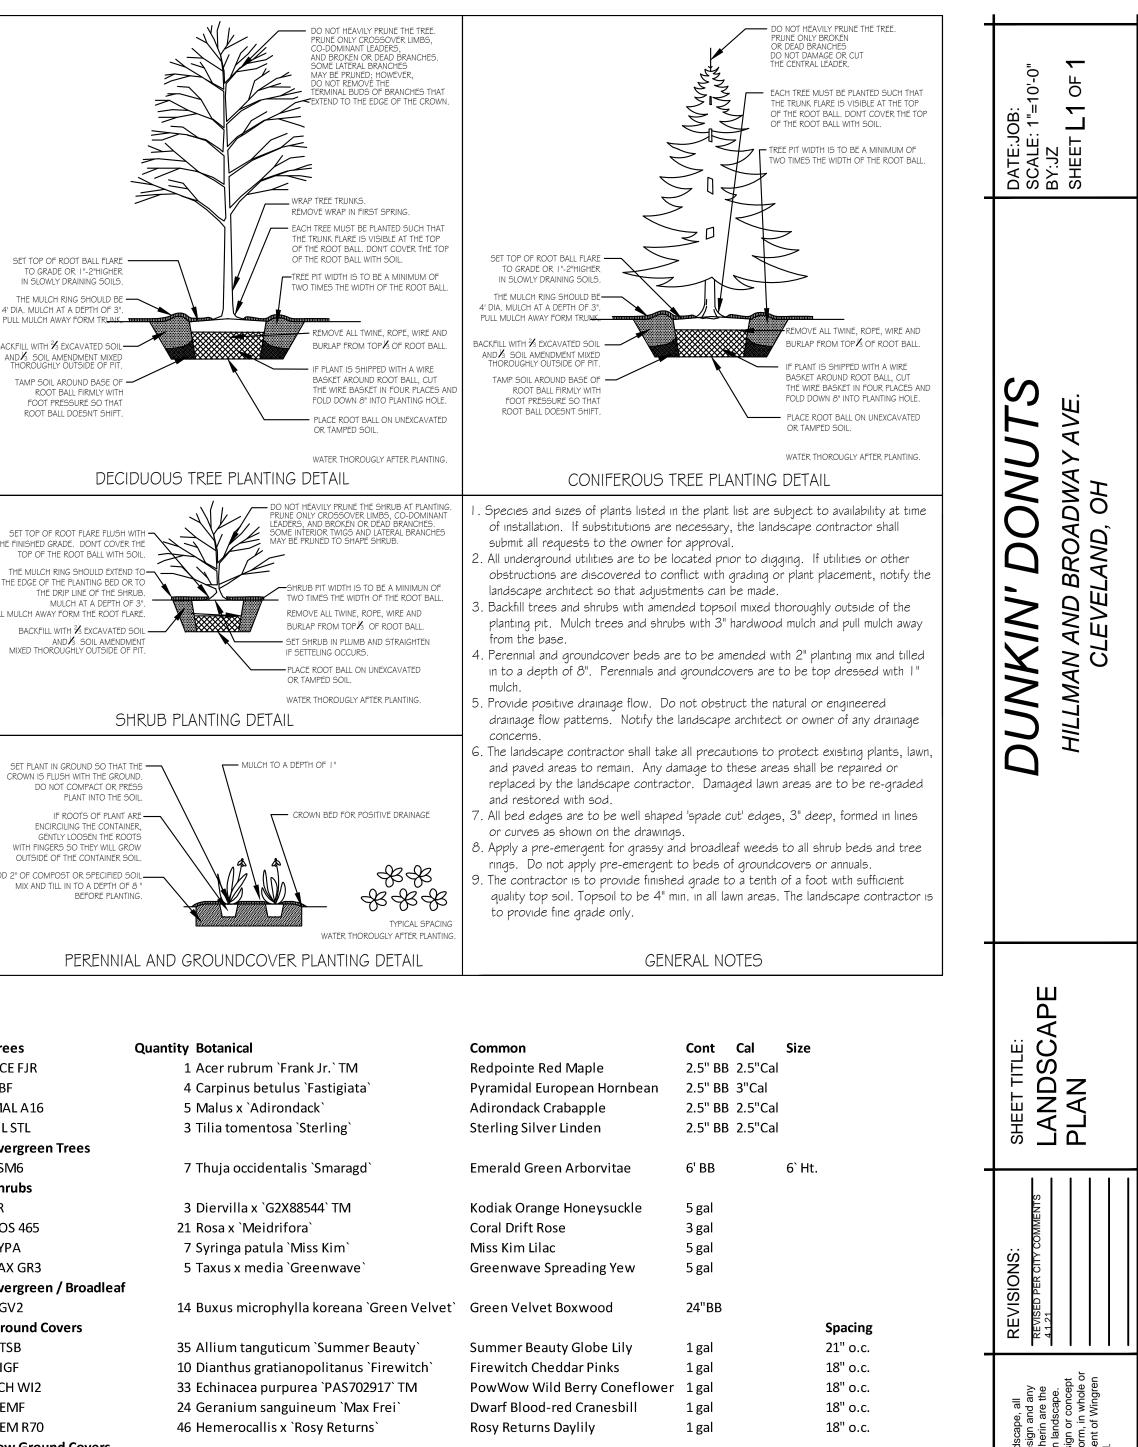

R TO THE DRIP LINE OF THE SHRUB. MULCH AT A DEPTH OF 3" LL MULCH AWAY FORM THE ROOT FLARE. BACKFILL WITH  $rac{2}{3}$  EXCAVATED SOIL ——— AND S DOLL AMENDMENT MIXED THOROUGHLY OUTSIDE OF PIT

SET PLANT IN GROUND SO THAT THE CROWN IS FLUSH WITH THE GROUND, DO NOT COMPACT OR PRESS PLANT INTO THE SOIL. IF ROOTS OF PLANT ARE ------ENCIRCILING THE CONTAINER, GENTLY LOOSEN THE ROOTS WITH FINGERS SO THEY WILL GROW OUTSIDE OF THE CONTAINER SOIL. ADD 2" OF COMPOST OR SPECIFIED SOIL MIX AND TILL IN TO A DEPTH OF 8 " BEFORE PLANTING.

Trees ACE FJR CBF MALA16 TIL STL Evergreen Trees TSM6 Shrubs LR ROS 465 SYPA TAX GR3 Evergreen / Broadleaf BGV2 **Ground Covers** ATSB DIGF ECH WI2 GEMF HEM R70 Low Ground Covers LIRP **Ornamental Grasses** CK

approximate only. All layout to be verified in the field.



57 Liriope spicata

45 Calamagrostis x acutiflora `Karl Foerster` Karl Foerster Feather Reed Grass 1 gal

Creeping Lily Turf

All base information & dimensions are

flat

12" o.c.

30" o.c.

Copyright Win rights reserved and all ideas c sole property o Reproduction embodied heri in part, withou Landscape is I

5126 Walnut Ave. Downers Grove, IL TEL 630.759.8100 www.wingrenlandso

ш ٥, A

**ANDSC** 

WINGREN

SCALE: 1" = 10'-0"



1 NORTH ELEVATION SCALE: 3/16"=1'-0"



PROJECT: DD- CLEVELAND

6001 HILLMAN AVE, CLEVELAND OHIO

| Job No.<br>1502.041      |
|--------------------------|
| Issue Date<br>04/16/2021 |
| Project Area<br>995SF    |



6"MTL. COPING COLOR TO -MATCH COLOR OF FINISH

DD- CLEVELAND

6001 HILLMAN AVE, CLEVELAND OHIO

EVANSTON, IL 60201 Ph 847.492.1992 Copyright © 2021