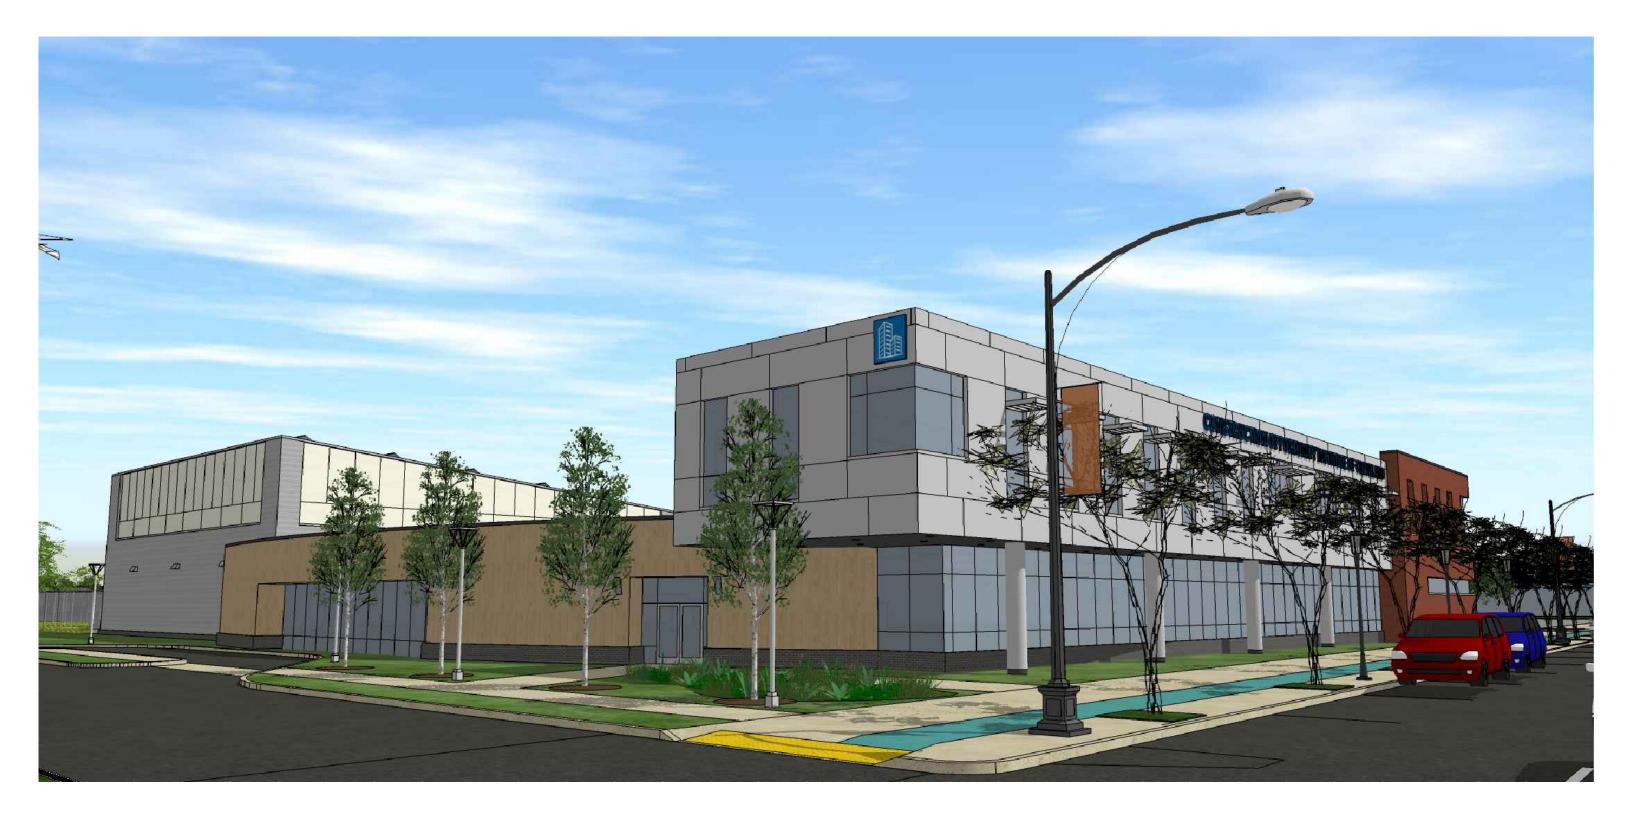

| ALUMINUM-FRAMED, PRE-FINISHED,<br>INSULATED, GLAZED STOREFRONT<br>SYSTEM |  |  |  |
| ANDWICH PANELS       |                        | PRE-FINISHED METAL COPING                                                |  |  |  |
| RIZONTAL METAL<br>3" | 07                     | 26' HIGH ILLUMINATED CHANNEL LETTER<br>BUILDING SIGNAGE                  |  |  |  |
| C LOGO SIGNAGE       | 08                     | ALUMINUM-FRAMED, INSULATED, FIXED<br>WINDOW SYSTEM                       |  |  |  |
|                      |                        |                                                                          |  |  |  |















# **NORTHWEST LOOKING SOUTHEAST** EAST 79TH STREET, RAWLINGS AVENUE, AND HOLTON AVENUE - CONSTRUCTION OPPORTUNITY INSTITUTE OF CLEVELAND (COIC)







# EAST 79TH STREET, RAWLINGS AVENUE, AND HOLTON AVENUE - CONSTRUCTION OPPORTUNITY INSTITUTE OF CLEVELAND (COIC)





APRIL 8, 2021



# SOUTHEAST REAR VIEW FROM HOLTON AVE. EAST 79TH STREET, RAWLINGS AVENUE, AND HOLTON AVENUE - CONSTRUCTION OPPORTUNITY INSTITUTE OF CLEVELAND (COIC)









# SOUTHWEST LOOKING NORTHEAST EAST 79TH STREET, RAWLINGS AVENUE, AND HOLTON AVENUE - CONSTRUCTION OPPORTUNITY INSTITUTE OF CLEVELAND (COIC)







# SOUTHWEST LOOKING NORTHEAST EAST 79TH STREET, RAWLINGS AVENUE, AND HOLTON AVENUE - CONSTRUCTION OPPORTUNITY INSTITUTE OF CLEVELAND (COIC)







# SERVICE BUILDING - SOUTHWEST LOOKING NORTHEAST EAST 79TH STREET, RAWLINGS AVENUE, AND HOLTON AVENUE - CONSTRUCTION OPPORTUNITY INSTITUTE OF CLEVELAND (COIC)









# **NORTHWEST LOOKING SOUTHEAST** EAST 79TH