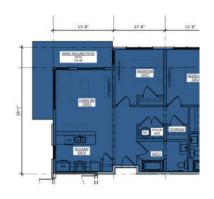

## **PROJECT SCOPE & DATA:**

BUILDING INFO: ADDRESS 2055 W 44 ST CLEVELAND, OH. 44113 (SPLIT LOT A) 007-02-002 PPN: LOT AREA: 45' X 113' (5,085 SF) SPLIT LOT AREA: 22.5' X 113' (2,543 SF) LAND USE: (5000) R - RES VACANT LAND LEGAL DESCRIPTION: NEIGHBORHOOD 02175 R, SINGLE FAMILY RESIDENTIAL PROPOSED BUILDING USE: CONSTRUCTION TYPE: VB (NON SPRINKLERED) 2F--RESIDENTIAL TWO FAMILY ZONING: ARFAS FIRST FLOOR 512 GSF (456 NSF) SECOND FLOOR 512 GSF (454 NSF) COVERED PORCH 85 GSF 451 GSF BASEMENT 16'-0" 68'-0" 3'-0" PER TABLE R302.1, FIRE RESISTANCE RATED REQUIRED. ONE HOUR REFERENCE A1-01 SIDEYARD PROJECTION SETBACK AND 2'-0" THAN 2' AND LESS THAN 5'. **MEETS REQUIREMENTS OF MAXIMUM 25%** NO RESTRICTION ON PENETRATIONS SIDEYARD SETBACK (SOUTH): SIDEYARD FIRE SEPARATION DISTANCE (SOUTH): 3'-0"

SIDEYARD PROJECTION SETBACK (SOUTH) 1'-2" SIDEYARD PROJECTION FIRE SEPARATION DISTANCE (SOUTH): 2'-4" PER TABLE R302.1, FIRE RESISTANCE RATED REQUIRED. ONE HOUR CONSTRUCTION AT THE UNDERSIDE . DISTANCE IS EQUAL TO OR GREATER THAN 2' AND LESS THAN 5'.

SIDEYARD OPENINGS IN WALLS (SOUTH) 11.6% OF WALL AREA **MEETS REQUIREMENTS OF MAXIMUM 25%** NO RESTRICTION ON PENETRATIONS

52 PEACH ORCH S/L 132 NP 0131 ALL

THIS PROJECT WILL ADHERE TO THE REQUIREMENTS OF THE OHIO RESIDENTIAL CODE, 2019 EDITION.

## **PROJECT SCOPE & DATA:**

| BUILDING INFO:                                                                                                                                                                                                       |                                                                                                                                                                                                                                                                                                    |
|----------------------------------------------------------------------------------------------------------------------------------------------------------------------------------------------------------------------|----------------------------------------------------------------------------------------------------------------------------------------------------------------------------------------------------------------------------------------------------------------------------------------------------|
| ADDRESS                                                                                                                                                                                                              | 2057 W 44 ST<br>CLEVELAND, OH. 44113<br>SPLIT LOT B                                                                                                                                                                                                                                                |
| PPN:                                                                                                                                                                                                                 | 007-02-002                                                                                                                                                                                                                                                                                         |
| LOT AREA:<br>SPLIT LOT AREA:                                                                                                                                                                                         | 45' X 113' (5,085 SF)<br>22.5' X 113' (2,543 SF)                                                                                                                                                                                                                                                   |
| AND USE:<br>EGAL DESCRIPTION:                                                                                                                                                                                        | (5000) R - RES VACANT LAND<br>52 PEACH ORCH S/L 132 NP 0131 ALL<br>NEIGHBORHOOD 02175                                                                                                                                                                                                              |
| PROPOSED BUILDING USE:<br>CONSTRUCTION TYPE:                                                                                                                                                                         | R, SINGLE FAMILY RESIDENTIAL<br>VB (NON SPRINKLERED)                                                                                                                                                                                                                                               |
| ZONING:                                                                                                                                                                                                              | 2FRESIDENTIAL TWO FAMILY                                                                                                                                                                                                                                                                           |
| AREAS:<br>FIRST FLOOR<br>SECOND FLOOR                                                                                                                                                                                | 512 GSF (456 NSF)<br>512 GSF (454 NSF)                                                                                                                                                                                                                                                             |
| COVERED PORCH<br>BASEMENT                                                                                                                                                                                            | 85 GSF<br>451 GSF                                                                                                                                                                                                                                                                                  |
| THIS PROJECT WILL ADHERE TO THE<br>THE OHIO RESIDENTIAL CODE, 2019                                                                                                                                                   |                                                                                                                                                                                                                                                                                                    |
| BUILDING SETBACKS<br>FRONT YARD SETBACK:<br>REAR YARD SETBACK:                                                                                                                                                       | 16'-0"<br>68'-0"                                                                                                                                                                                                                                                                                   |
|                                                                                                                                                                                                                      | : 3'-0"<br>ANCE RATED REQUIRED. ONE HOUR<br>GREATER THAN 2' AND LESS THAN 5'-                                                                                                                                                                                                                      |
|                                                                                                                                                                                                                      |                                                                                                                                                                                                                                                                                                    |
| SIDEYARD OPENINGS IN WALLS (SOU<br>MEETS REQUIREMENTS OF MA<br>NO RESTRICTION ON PENETRA                                                                                                                             | XIMUM 25%                                                                                                                                                                                                                                                                                          |
| PROPERTY MAY BE INCLUDED IN THE<br>PROVIDED THAT THE ADJOINING PRO<br>PRECLUDE, FOR THE LIFE OF THE STR<br>STRUCTURE ON SUCH SPACE (SEE SEC<br>THE PARCEL TO BE SPLIT INTO THE T<br>DEED AND SATISFIES THE ABOVE REC | AN UNOCCUPIED SPACE ON AN ADJOIN<br>REQUIRED FIRE SEPARATION DISTANC<br>OPERTY IS DEDICATED OR DEEDED SO A<br>UCTURE, THE ERECTION OF ANY BUILD<br>CTION 3781.02 OF THE REVISED CODE).<br>WO LOTS SHOWN ARE CONTROLLED TH<br>QUIREMENT TO MEASURE FIRE SEPARA<br>O SETBACK TO THE PROPOSED, NEW BU |
|                                                                                                                                                                                                                      | 1'-6"<br>CE (NORTH): 3'-0"<br>FANCE RATED REQUIRED. ONE HOUR<br>NTION DISTANCE IS GREATER THAN 2' A                                                                                                                                                                                                |
| SIDEYARD PROJECTION SETBACK (NC<br>SIDEYARD PROJECTION<br>FIRE SEPARATION DISTANCE (NORTH                                                                                                                            |                                                                                                                                                                                                                                                                                                    |
| INC SEPARATION DISTANCE (NURTH                                                                                                                                                                                       | j. Z-4                                                                                                                                                                                                                                                                                             |

IRE SEPARATION DISTANCE (NORTH): PER TABLE R302.1, FIRE RESISTANCE RATED REQUIRED. ONE HOUR CONSTRUCTION AT THE UNDERSIDE . DISTANCE IS EQUAL TO OR GREATER THAN 2' AND LESS THAN 5'.

11.6% OF WALL AREA SIDEYARD OPENINGS IN WALLS (NORTH) MEETS REQUIREMENTS OF MAXIMUM 25% NO RESTRICTION ON PENETRATIONS