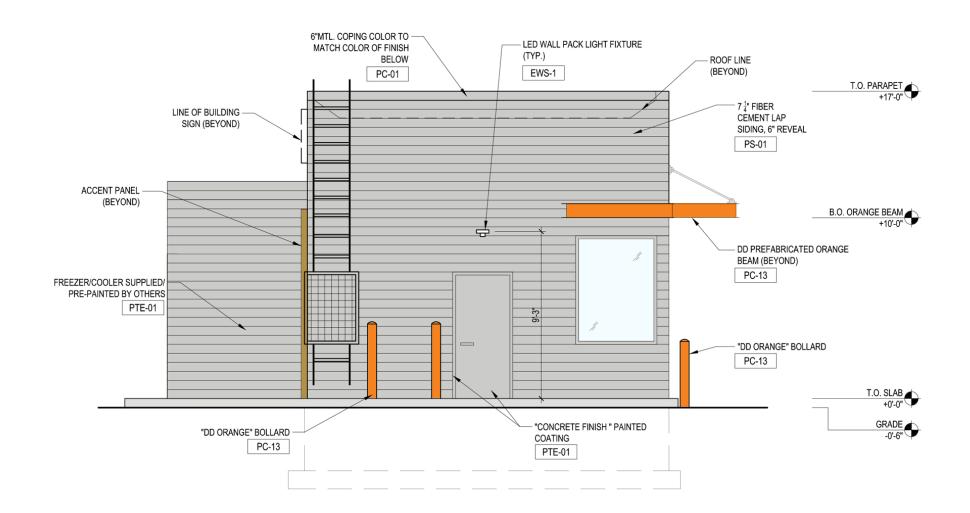

R SOIL. ADD 2" OF COMPOST OR SPECIFIED SOIL MIX AND TILL IN TO A DEPTH OF 8 " BEFORE PLANTING.

Trees ACE FJR CBF MALA16 TIL STL Evergreen Trees TSM6 Shrubs LR ROS 465 SYPA TAX GR3 Evergreen / Broadleaf BGV2 **Ground Covers** ATSB DIGF ECH WI2 GEMF HEM R70 Low Ground Covers LIRP **Ornamental Grasses** CK

approximate only. All layout to be verified in the field.



57 Liriope spicata

45 Calamagrostis x acutiflora `Karl Foerster` Karl Foerster Feather Reed Grass 1 gal

Creeping Lily Turf

All base information & dimensions are

flat

12" o.c.

30" o.c.

Copyright Win rights reserved and all ideas c sole property o Reproduction embodied heri in part, withou Landscape is I

5126 Walnut Ave. Downers Grove, IL TEL 630.759.8100 www.wingrenlandso

ш ٥, A

**ANDSC** 

WINGREN

SCALE: 1" = 10'-0"



1 NORTH ELEVATION SCALE: 3/16"=1'-0"



PROJECT: DD- CLEVELAND

6001 HILLMAN AVE, CLEVELAND OHIO

| Job No.<br>1502.041      |
|--------------------------|
| Issue Date<br>04/16/2021 |
| Project Area<br>995SF    |



6"MTL. COPING COLOR TO -MATCH COLOR OF FINISH

DD- CLEVELAND

6001 HILLMAN AVE, CLEVELAND OHIO

EVANSTON, IL 60201 Ph 847.492.1992 Copyright © 2021 Kolbrook Design, Inc.

**kolbrook design** 

"CONCRETE FINISH " PAINTED COATING PTE-01

> FREEZER/COOLER SUPPLIED/ PRE-PAINTED BY OTHERS PTE-01

| Job No.<br>1502.041      |
|--------------------------|
| Issue Date<br>04/16/2021 |
| Project Area<br>995SF    |





| Job No.<br>1502.041      |
|--------------------------|
| Issue Date<br>04/16/2021 |
| Project Area<br>995SF    |



| Job No.<br>1502.041      |
|------------------