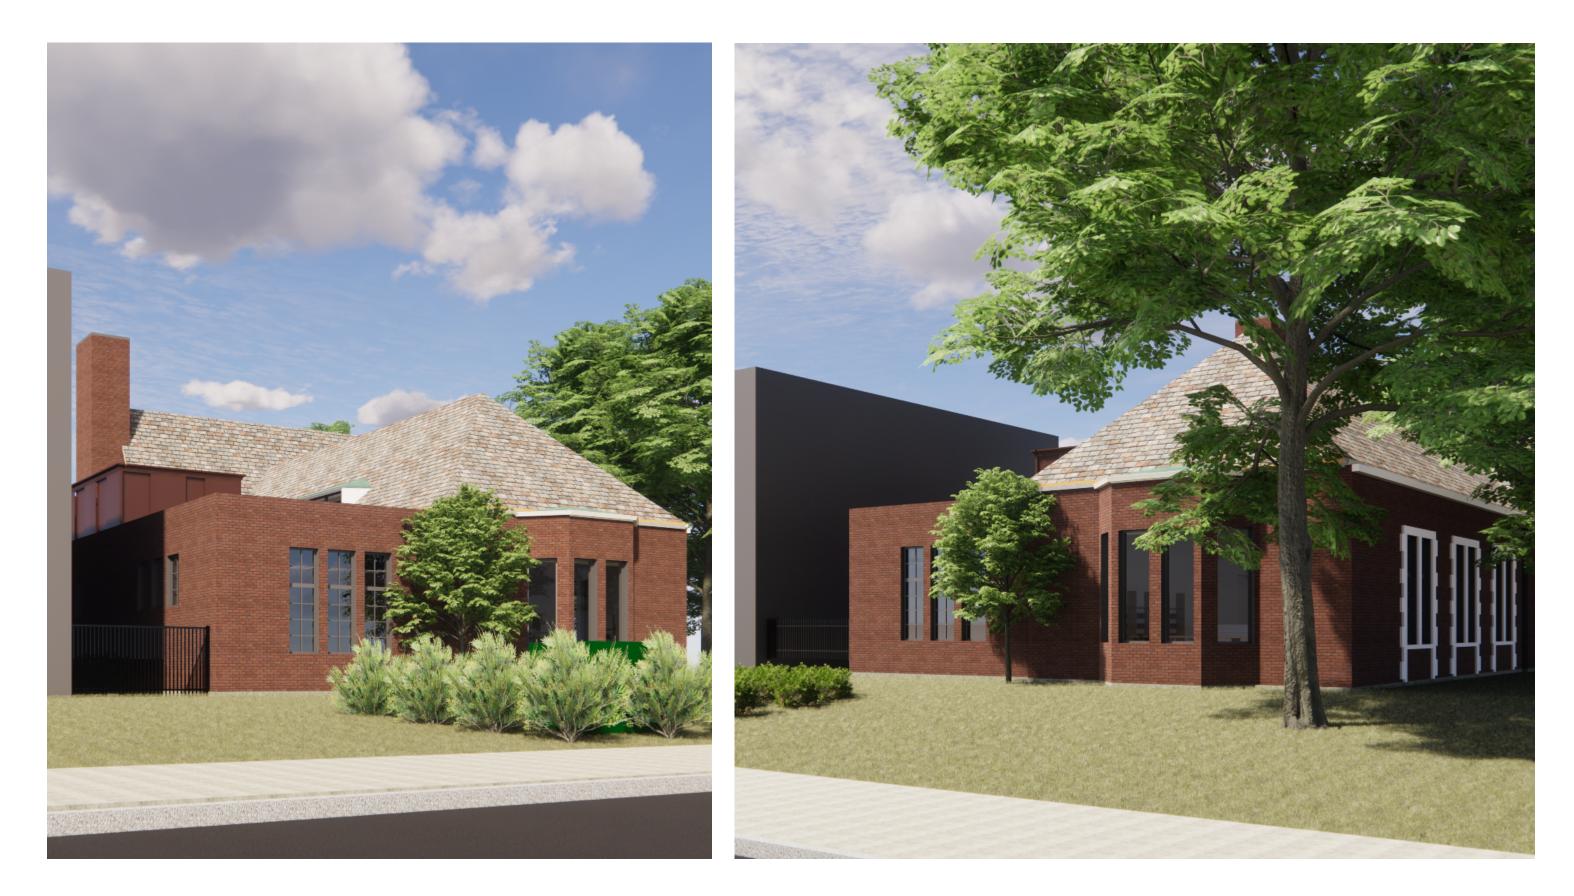

## For PPN# 007-02-002 **Project Address: 2055 West 44th Street** Project Representative: Michael David, BR Knez <u>Note: this project was Tabled by the Planning Commission on March 19, 2021.</u>

## **PROJECT SCOPE & DATA:**

BUILDING INFO: ADDRESS 2055 W 44 ST CLEVELAND, OH. 44113 (SPLIT LOT A) 007-02-002 PPN: LOT AREA: 45' X 113' (5,085 SF) SPLIT LOT AREA: 22.5' X 113' (2,543 SF) LAND USE: (5000) R - RES VACANT LAND LEGAL DESCRIPTION: NEIGHBORHOOD 02175 R, SINGLE FAMILY RESIDENTIAL PROPOSED BUILDING USE: CONSTRUCTION TYPE: VB (NON SPRINKLERED) 2F--RESIDENTIAL TWO FAMILY ZONING: ARFAS FIRST FLOOR 512 GSF (456 NSF) SECOND FLOOR 512 GSF (454 NSF) COVERED PORCH 85 GSF 451 GSF BASEMENT 16'-0" 68'-0" 3'-0" PER TABLE R302.1, FIRE RESISTANCE RATED REQUIRED. ONE HOUR REFERENCE A1-01 SIDEYARD PROJECTION SETBACK AND 2'-0" THAN 2' AND LESS THAN 5'. **MEETS REQUIREMENTS OF MAXIMUM 25%** NO RESTRICTION ON PENETRATIONS SIDEYARD SETBACK (SOUTH): SIDEYARD FIRE SEPARATION DISTANCE (SOUTH): 3'-0"