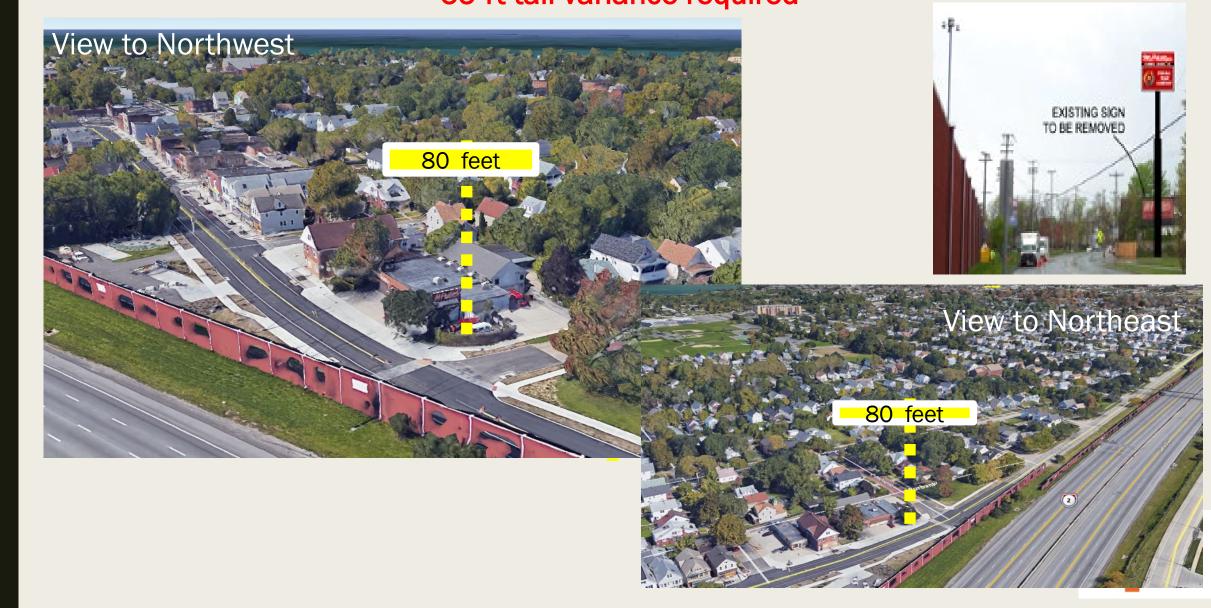

ther that gives appearance of motion unless CPC determines animation or more frequent displays can occur without disturbing nearby properties.

σ

## <u>Variances</u> <u>Required</u>

**Free-standing** business identification signs are only permitted to have a maximum sign face of 50 square feet. Applicant is proposing 219 sf. 169 sf variance required



Free-standing signs are only permitted to be **12 feet** in height in LR Districts; **25 ft height max** in all other districts. <u>Applicant is proposing 80 ft above grade</u>;

69 ft tall variance required

**Billboards** 



Free-standing signs are only permitted to be **12 feet** in height in LR Districts; **25 ft height max** in all other districts. <u>Applicant is proposing 80 ft above grade;</u> <u>69 ft tall variance required</u>



## <u>Variances</u> <u>Required</u>

Automatic Changeable Copy Signs are only permitted in Local Retail Business Districts if receive a variance in accordance with following standards:

- proposed sign will not adversely impact character of nearby properties and will NOT cause disturbances to those properties

- design and placement is approved by CPC

- Each display of info is static or fixed for minimum of 20 seconds – prohibiting flashing, scrolling, animated or other that gives appearance of motion unless CPC determines animation or more frequent displays can occur without disturbing nearby properties.



# <u>Motion</u>

## Initial Motion to approve variances failed 3-2 because:

- Sign Face Area & Height Variances needed <u>does not</u> meet requirement of "minimum variation" as re