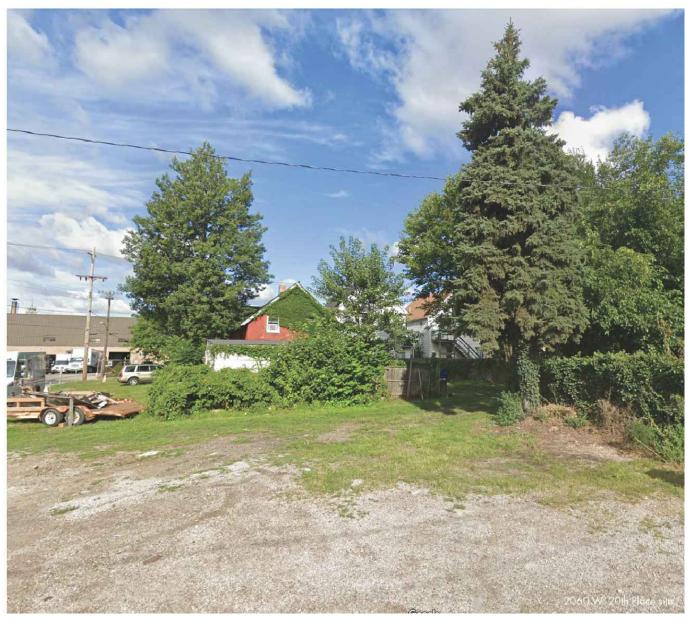

## **Lot Consolidation / Splits**

## For PPN# 007-02-002 **Project Address: 2055 West 44th Street** Project Representative: Michael David, BR Knez <u>Note: this project was Tabled by the Planning Commission on March 19, 2021.</u>