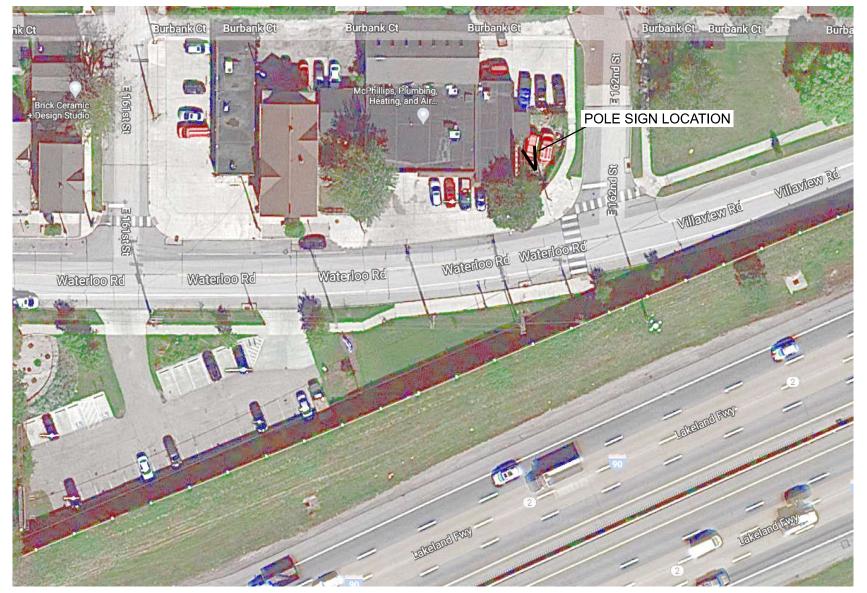

permitted in Local Retail Business Districts if receive a variance in accordance with to the aforementioned standards

# **Considerations**

- Does this result in signage that is better suited to the design of the subject property or nearby properties? (Design Compatibility)
- Does this result in signage that follows CPC's standard of approved design guidelines?
- Are these variances the *minimum necessary* to ensure design compatibility with surrounding properties and residential neighbors?





FOR ARTISTIC PRESENTATION ONLY. TO BE RELEASED INTO PRODUCTION & INSTALLATION, DRAWING MUST BE APPROVED

SALES AGENT

ELLET SIGN COMPANY 3445 E. WATERLOO RD. AKRON, OH



FOR ARTISTIC PRESENTATION ONLY. TO BE RELEASED INTO PRODUCTION & INSTALLATION, DRAWING MUST BE APPROVED:

ELLET SIGN COMPANY



N

SITE PLAN

| CLIENT MC PHILLIPS                                                                                                                                                                                                                                                                                                                                                                                                                                                                              |                                                    | PROJECT/LOCAT    | ON 16115 WATERLOO      | RD, CLEVELAND, OHIO 44110     | DATE 1      | 10/1/20 | ACCOUNT REP. TY                                                                   | DESIGNER MC | FILE H2894 C    |
|------------------------------