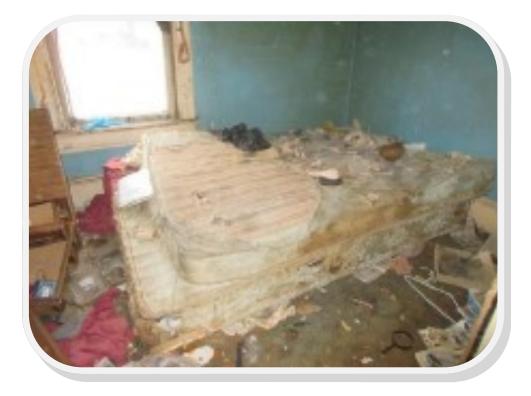

## **SHEET INDEX:**

- NEIGHBORHOOD CONTEXT PHOTOGRAPHY
- EXISTING PROPERTY PHOTOGRAPHY
- A1-01R FLOOR PLANS

CONFIRMED IN THE FIELD BY A PROFESSIONAL ENGINEER UNDER THE SCOPE AND GUIDANCE OF THE SELECTED GENERAL CONTRACTOR PRIOR TO OR IN PREPARATION OF BUILDING ADDITION LAYOUT. CONFIRMATION OF THE DIMENBSIONS SHOWN OR THEIR DISCREPANCIES SHALL BE PROVIDED IN WRITTEN FORMAT TO THE OWNER AND ARCHITECT AS A SUBMITTAL BEFORE PROCEEDING WITH THE WORK.

W 44TH STREET - WEST SIDE SW

W 44TH STREET - WEST SIDE ACROSS FROM PROPOSED PROJECT

W 44TH STREET - WEST SIDE NW

W 44TH STREET - WEST SIDE SOUTH

ORCHARD AVE - NORTH SIDE ACROSS FROM PROPOSED PROJECT

W 44TH STREET - WEST SIDE