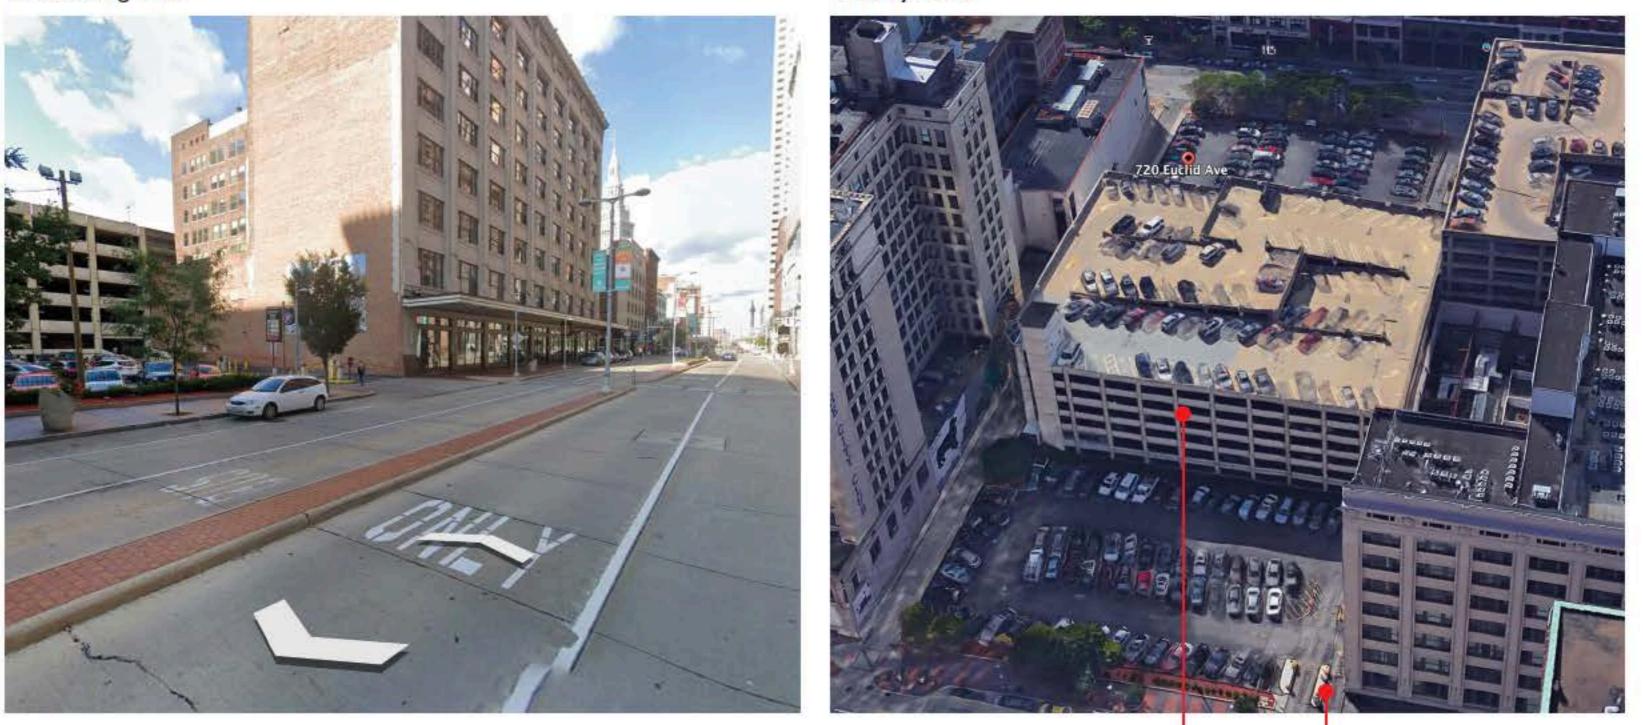

town/ Flats Design Review Region

#### **Project Summary**

This project is for City Club Apartments (CCA) located on Euclid Avenue, within the Downtown/ Flats Design Review District. The scope of this review will cover (2) proposed signs for CCA including a parking lot "portal" entry sign and a printed mesh screen on the parking garage facade.

Artwork for the mesh screen has been provided by the Cleveland Metroparks Zoo and is intended to provide privacy for tenants on the floors directly across from the garage. Additional details can be found on the following pages of this presentation.

#### Sign Location



Conceptual Design Review Document Design Intent Drawing





Site Location





Existing Conditions Downtown/ Flats Design Review Region

### East Facing View



West Facing View



### City Club Apartments: Cleveland

Conceptual Design Review Document Design Intent Drawing

Birds Eye View

Mesh Screen Location

Parking "Portal" Sign Location



### Site/ Signage Plan

CCA. Parking Signage + Mesh Screen

OPTION 1 Portal Sign location flush with the adjacent building facades for optimal Garage Entrance visibility / site lines from Euclid Avenue. Parking Rate signage relocated to vehicular island. Island is set



|   | 2 1 |
|---|-----|
| Т | 3.1 |
| L |     |

### Site/ Signage Plan

CCA, Parking Signage + Mesh Screen



| 1 | 85.0245 |  |
|---|---------|--|
| - | 3.2     |  |
| L |         |  |

Elevation Drawings/ Parking Sign Overview

Downtown/ Flats Design Review Region



Rate Sign relocated to Island -

Parking Signage | Monument

CODE ALLOWANCE

PARKING 32 S