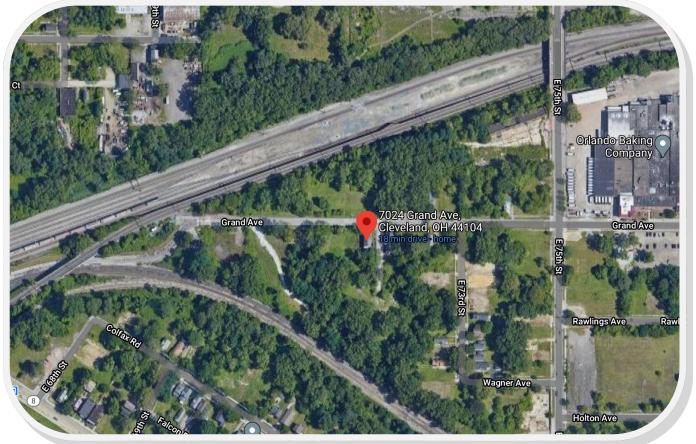

gs must be legible in both digital and hard copy format. Non-legible submissions are subject to rejection.

## 7024 Grand (Demolition)

Date: February 24, 2021

**Project:** 7024 Grand (Demolition)

**Owner:** City of Cleveland

## **Scope of Project**

The City of Cleveland Demolition Bureau will demolish the 2 story, colonial-style residential structure(s), built in 1905 located at 7024 Grand. This will be a complete demolition of the structure(s) per the City of Cleveland specifications.

The structure(s) was/were condemned in February 2021. The City of Cleveland Industrial Commercial Land Bank acquired the property for development of the new Police Headquarters.

After the structure(s) is/are razed, the remaining land will be cleared, graded, and seeded with grass.

## Site Location:



## Site Context:



# Structure Exterior:





# Property to the West: Grand (empty lot owned by City of Cleveland Land Bank)



Property to the East: 7102 Grand (owned by City of Cleveland Land Bank)



# Property Across the Street: Grand (owned by City of Cleveland Land Bank)















# Site Finish Plan:



Parcel will be graded and seeded per City specifications



April 16, 2021

EAST 2021-011 – Proposed Demolition of a 2 ½-Story Two-Family Residential Structure: Seeking Final Approval per § 341.08 of the Cleveland Codified Ordinances **Project Address: 7102 Grand Avenue** 

Project Representative: Ayonna Donald, Director, Dept. of Building and Housing



City of Cleveland Frank G. Jackson, Mayor City Planning Commission



Planning Commission/Design Review Application

| DATE: