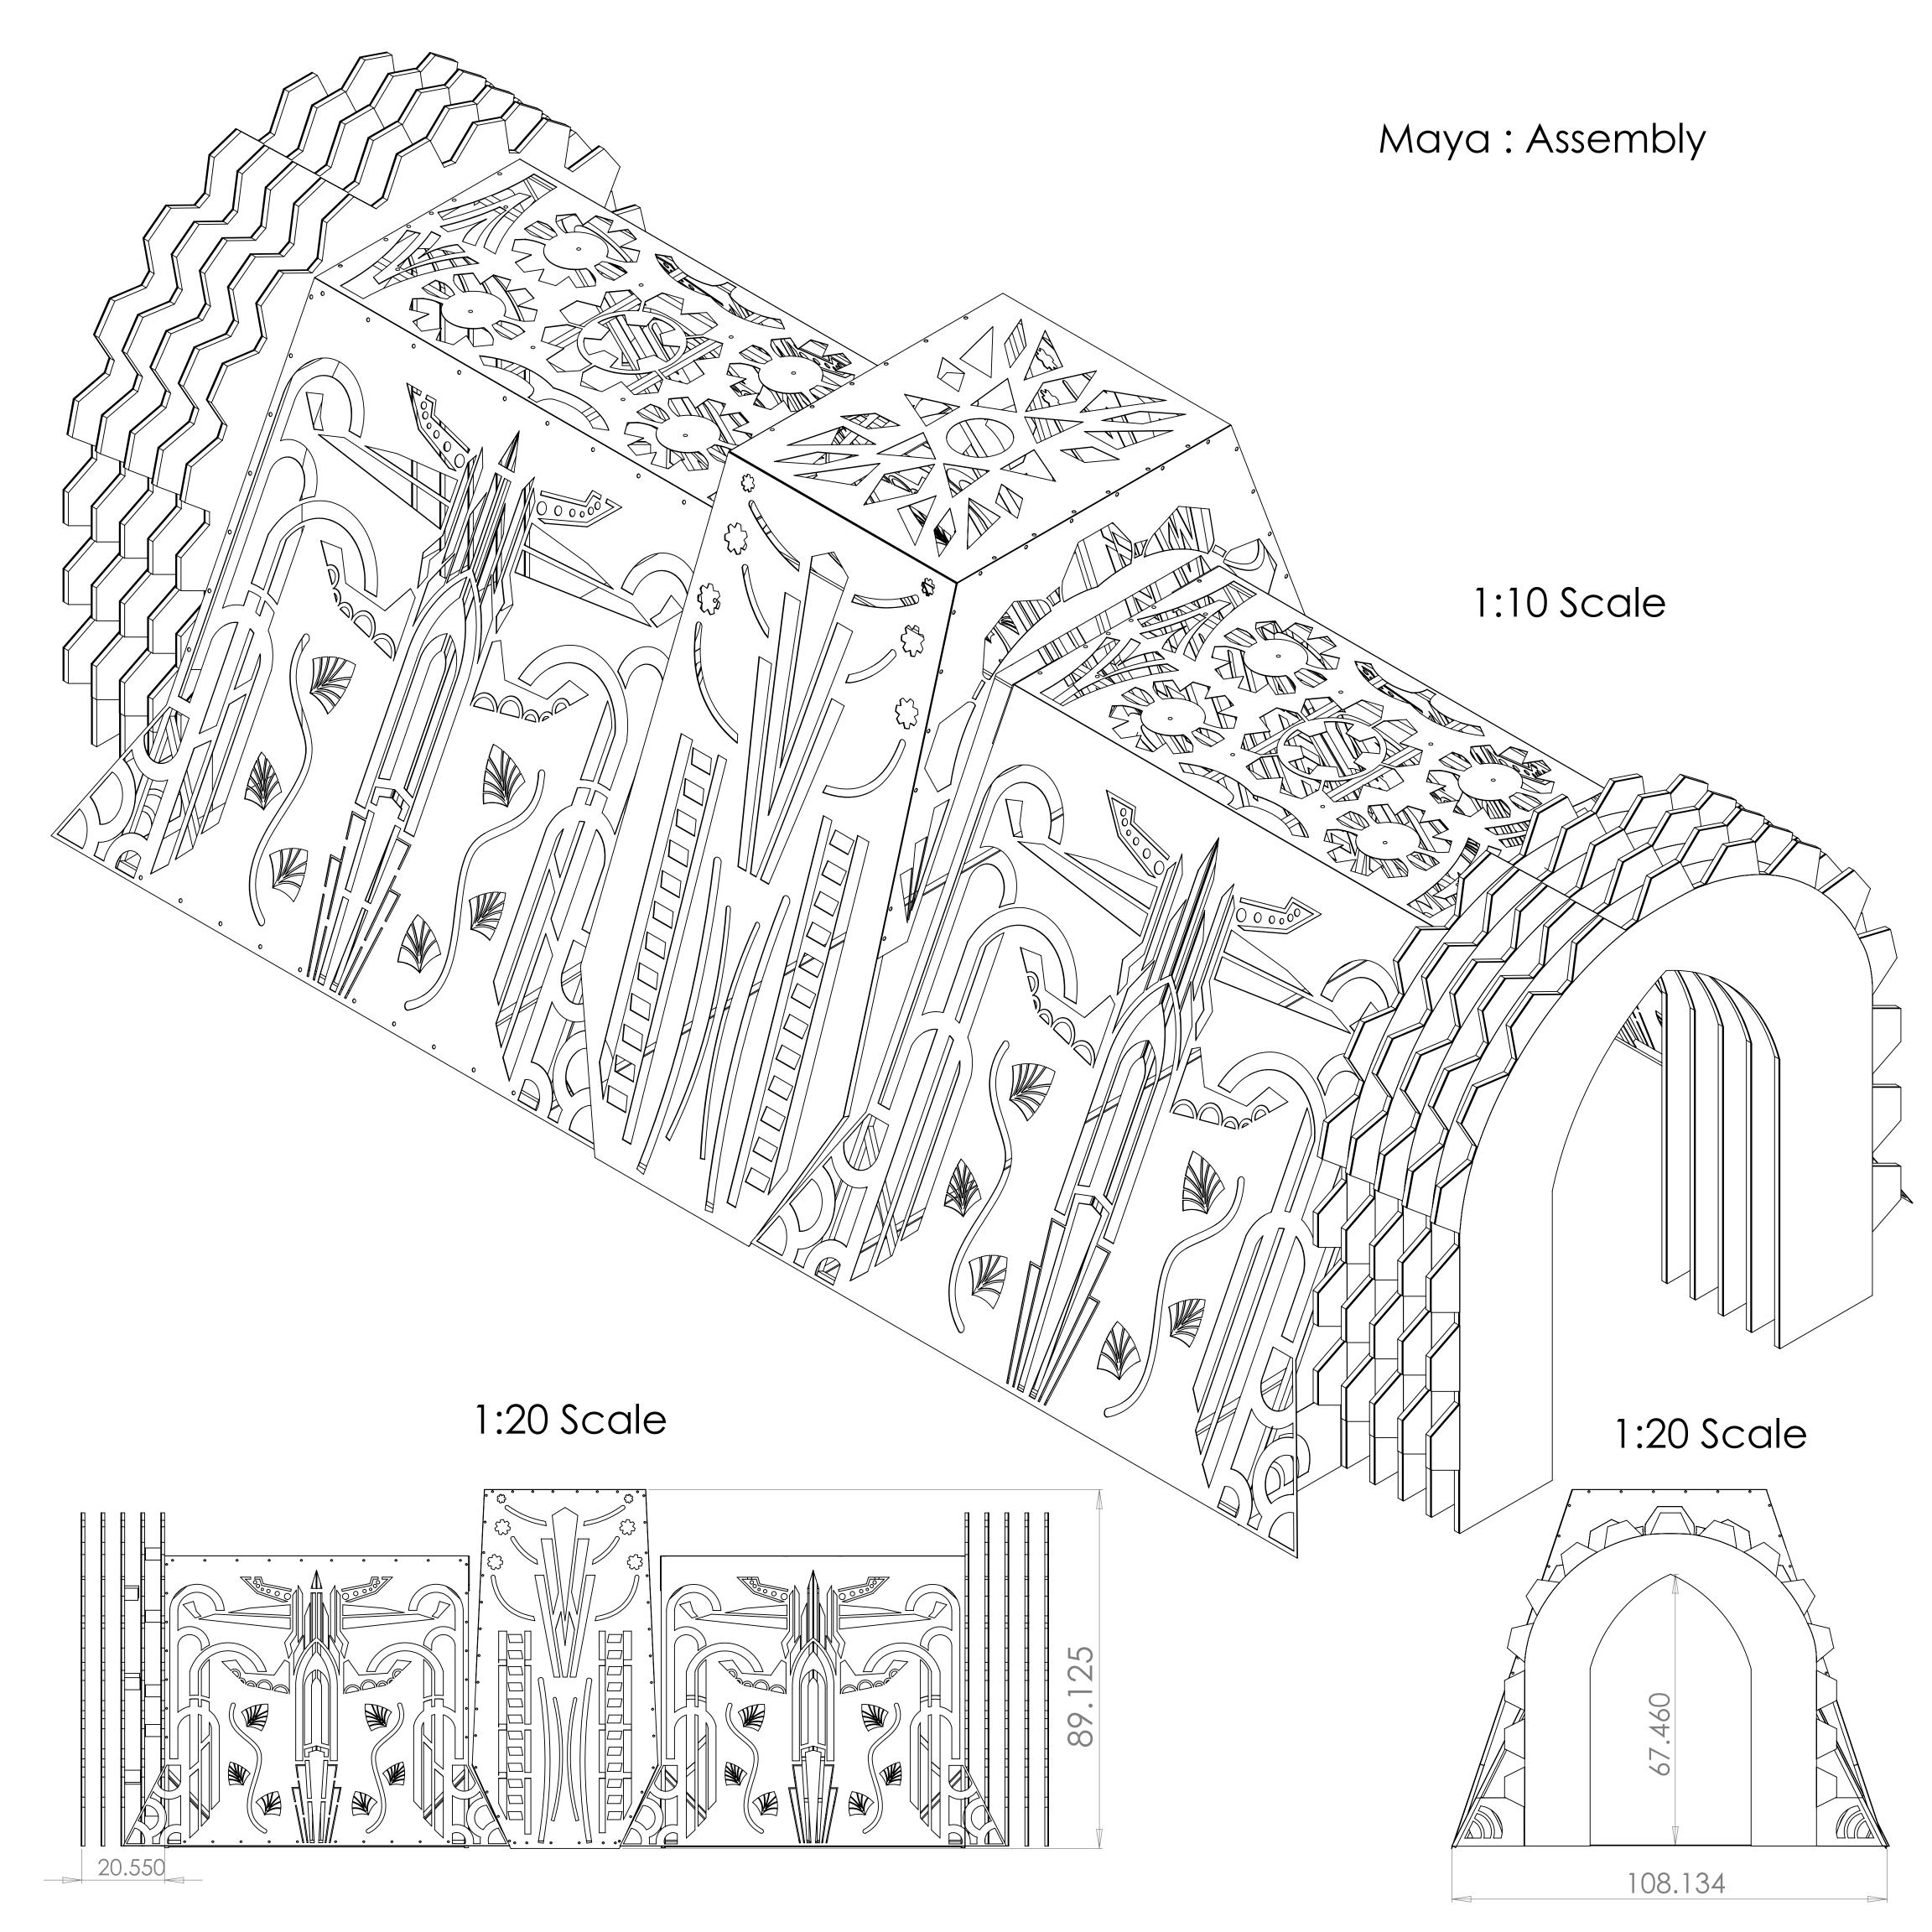

studio

April 16, 2021

DF2021-005 - *Maya Sculpture*: Seeking Final Approval **Location: TBD** Presenter: David Biro, Artist Public Art Proposal City of Cleveland Planning Commission

Artist: David Biro Address: 3100 Carroll Ave. Cleveland Ohio 44113 Phone: 216-712-5220 Email: <u>davidbiro369@yahoo.com</u> Website: <u>www.cledzn.com</u>

Total: ~\$2,600.00

<u>Maya Dimensions + Weight</u>: 20 Feet (length) x 10 Feet (width) x 8 Feet (height) : 200 Sq Ft. Approx weight 2,500lbs

#### Material:

1020 Carbon Steel Sheet : 12gauge1" Square Steel Tube Internal Frame with .125" tube wall thicknessDupont Centari Automotive Paint Finish

## Maya Placement

Kinland Park

Maya : Frame : Hallway

1:10 Scale

Weld Points Marked Out