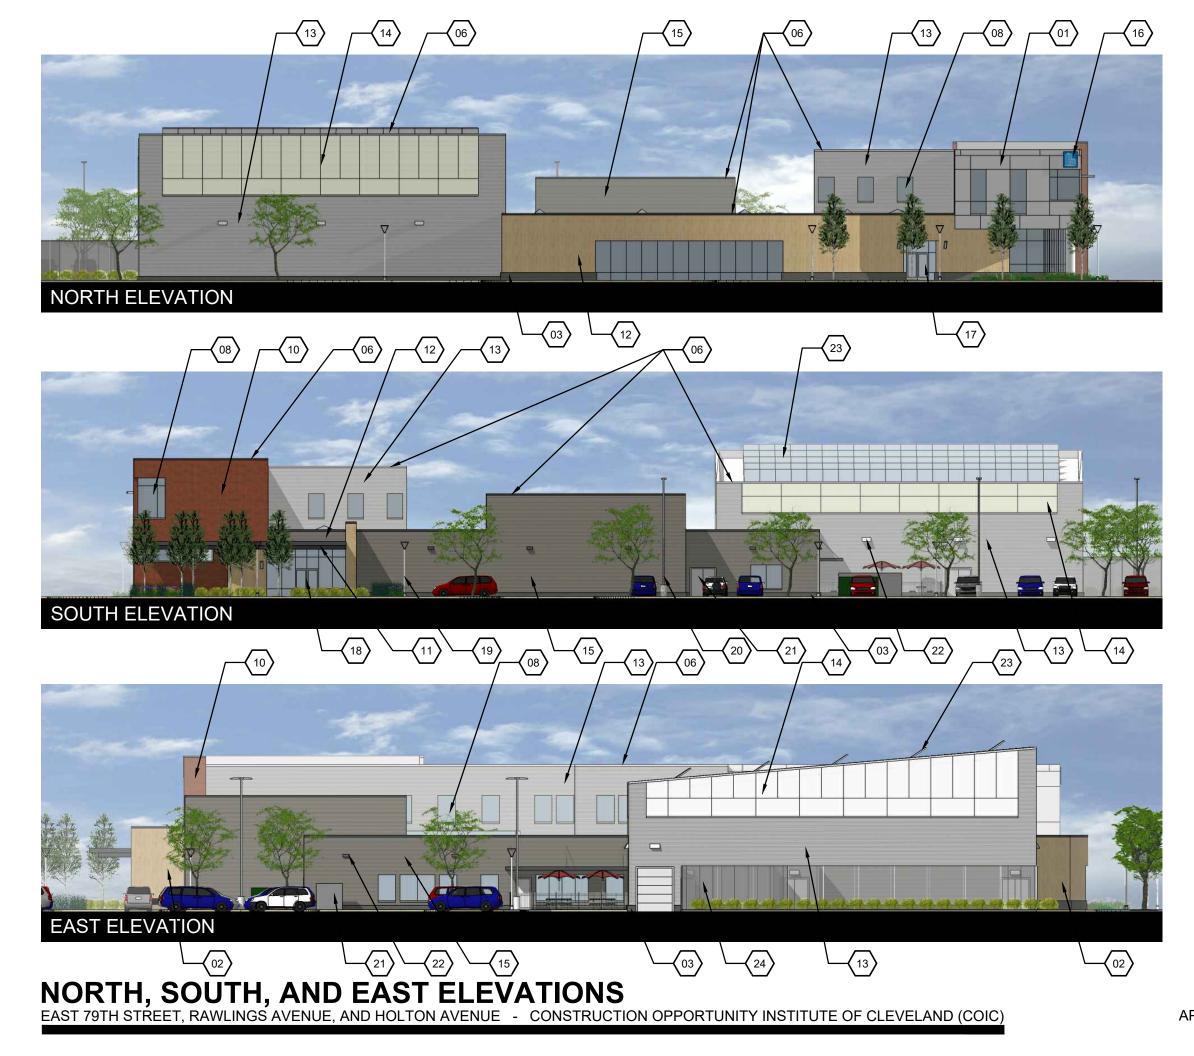

ENEER         | 04                     | PRE-FINISHED COLUMN COVERS                                               |  |  |  |
| RIZONTAL METAL<br>A" |                        | ALUMINUM-FRAMED, PRE-FINISHED,<br>INSULATED, GLAZED STOREFRONT<br>SYSTEM |  |  |  |
| ANDWICH PANELS       |                        | PRE-FINISHED METAL COPING                                                |  |  |  |
| RIZONTAL METAL<br>3" | 07                     | 26' HIGH ILLUMINATED CHANNEL LETTER<br>BUILDING SIGNAGE                  |  |  |  |
| C LOGO SIGNAGE       | 08                     | ALUMINUM-FRAMED, INSULATED, FIXED<br>WINDOW SYSTEM                       |  |  |  |
|                      |                        |                                                                          |  |  |  |















# **NORTHWEST LOOKING SOUTHEAST** EAST 79TH STREET, RAWLINGS AVENUE, AND HOLTON AVENUE - CONSTRUCTION OPPORTUNITY INSTITUTE OF CLEVELAND (COIC)







# EAST 79TH STREET, RAWLINGS AVENUE, AND HOLTON AVENUE - CONSTRUCTION OPPORTUNITY INSTITUTE OF CLEVELAND (COIC)





APRIL 8, 2021



# SOUTHEAST REAR VIEW FROM HOLTON AVE. EAST 79TH STREET, RAWLINGS AVENUE, AND HOLTON AVENUE - CONSTRUCTION OPPORTUNITY INSTITUTE OF CLEVELAND (COIC)









# SOUTHWEST LOOKING NORTHEAST EAST 79TH STREET, RAWLINGS AVENUE, AND HOLTON AVENUE - CONSTRUCTION OPPORTUNITY INSTITUTE OF CLEVELAND (COIC)







# SOUTHWEST LOOKING NORTHEAST EAST 79TH STREET, RAWLINGS AVENUE, AND HOLTON AVENUE - CONSTRUCTION OPPORTUNITY INSTITUTE OF CLEVELAND (COIC)







# SERVICE BUILDING - SOUTHWEST LOOKING NORTHEAST EAST