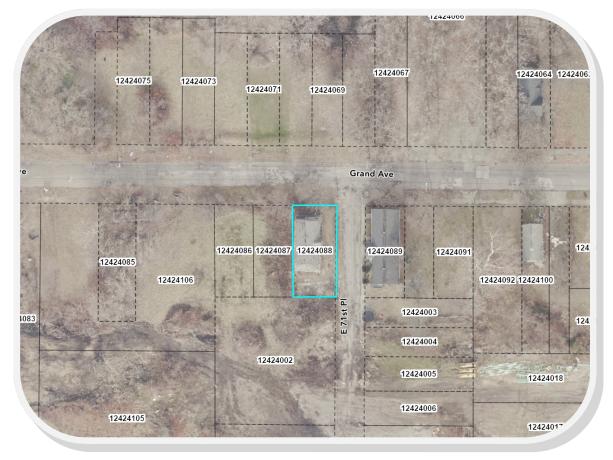

## **PROJECT SCOPE & DATA:**

BUILDING INFO: ADDRESS 2055 W 44 ST CLEVELAND, OH. 44113 (SPLIT LOT A) 007-02-002 PPN: LOT AREA: 45' X 113' (5,085 SF) SPLIT LOT AREA: 22.5' X 113' (2,543 SF) LAND USE: (5000) R - RES VACANT LAND LEGAL DESCRIPTION: NEIGHBORHOOD 02175 R, SINGLE FAMILY RESIDENTIAL PROPOSED BUILDING USE: CONSTRUCTION TYPE: VB (NON SPRINKLERED) 2F--RESIDENTIAL TWO FAMILY ZONING: ARFAS FIRST FLOOR 512 GSF (456 NSF) SECOND FLOOR 512 GSF (454 NSF) COVERED PORCH 85 GSF 451 GSF BASEMENT 16'-0" 68'-0" 3'-0" PER TABLE R302.1, FIRE RESISTANCE RATED REQUIRED. ONE HOUR REFERENCE A1-01 SIDEYARD PROJECTION SETBACK AND 2'-0" THAN 2' AND LESS THAN 5'. **MEETS REQUIREMENTS OF MAXIMUM 25%** NO RESTRICTION ON PENETRATIONS SIDEYARD SETBACK (SOUTH): SIDEYARD FIRE SEPARATION DISTANCE (SOUTH): 3'-0"

## **PROJECT SCOPE & DATA:**

| BUILDING INFO:                                                                                                                                                                                                       |                                                                                                                                                                                                                                                                                                    |
|----------------------------------------------------------------------------------------------------------------------------------------------------------------------------------------------------------------------|----------------------------------------------------------------------------------------------------------------------------------------------------------------------------------------------------------------------------------------------------------------------------------------------------|
| ADDRESS                                                                                                                                                                                                              | 2057 W 44 ST<br>CLEVELAND, OH. 44113<br>SPLIT LOT B                                                                                                                                                                                                                                                |
| PPN:                                                                                                                                                                                                                 | 007-02-002                                                                                                                                                                                                                                                                                         |
| LOT AREA:<br>SPLIT LOT AREA:                                                                                                                                                                                         | 45' X 113' (5,085 SF)<br>22.5' X 113' (2,543 SF)                                                                                                                                                                                                                                                   |
| AND USE:<br>EGAL DESCRIPTION:                                                                                                                                                                                        | (5000) R - RES VACANT LAND<br>52 PEACH ORCH S/L 132 NP 0131 ALL<br>NEIGHBORHOOD 02175                                                                                                                                                                                                              |
| PROPOSED BUILDING USE:<br>CONSTRUCTION TYPE:                                                                                                                                                                         | R, SINGLE FAMILY RESIDENTIAL<br>VB (NON SPRINKLERED)                                                                                                                                                                                                                                               |
| ZONING:                                                                                                                                                                                                              | 2FRESIDENTIAL TWO FAMILY                                                                                                                                                                                                                                                                           |
| AREAS:<br>FIRST FLOOR<br>SECOND FLOOR                                                                                                                                                                                | 512 GSF (456 NSF)<br>512 GSF (454 NSF)                                                                                                                                                                                                                                                             |
| COVERED PORCH<br>BASEMENT                                                                                                                                                                                            | 85 GSF<br>451 GSF                                                                                                                                                                                                                                                                                  |
| THIS PROJECT WILL ADHERE TO THE<br>THE OHIO RESIDENTIAL CODE, 2019                                                                                                                                                   |                                                                                                                                                                                                                                                                                                    |
| BUILDING SETBACKS<br>FRONT YARD SETBACK:<br>REAR YARD SETBACK:                                                                                                                                                       | 16'-0"<br>68'-0"                                                                                                                                                                                                                                                                                   |
|                                                                                                                                                                                                                      | : 3'-0"<br>ANCE RATED REQUIRED. ONE HOUR<br>GREATER THAN 2' AND LESS THAN 5'-                                                                                                                                                                                                                      |
|                                                                                                                                                                                                                      |                                                                                                                                                                                                                                                                                                    |
| SIDEYARD OPENINGS IN WALLS (SOU<br>MEETS REQUIREMENTS OF MA<br>NO RESTRICTION ON PENETRA                                                                                                                             | XIMUM 25%                                                                                                                                                                                                                                                                                          |
| PROPERTY MAY BE INCLUDED IN THE<br>PROVIDED THAT THE ADJOINING PRO<br>PRECLUDE, FOR THE LIFE OF THE STR<br>STRUCTURE ON SUCH SPACE (SEE SEC<br>THE PARCEL TO BE SPLIT INTO THE T<br>DEED AND SATISFIES THE ABOVE REC | AN UNOCCUPIED SPACE ON AN ADJOIN<br>REQUIRED FIRE SEPARATION DISTANC<br>OPERTY IS DEDICATED OR DEEDED SO A<br>UCTURE, THE ERECTION OF ANY BUILD<br>CTION 3781.02 OF THE REVISED CODE).<br>WO LOTS SHOWN ARE CONTROLLED TH<br>QUIREMENT TO MEASURE FIRE SEPARA<br>O SETBACK TO THE PROPOSED, NEW BU |
|                                                                                                                                                                                                                      | 1'-6"<br>CE (NORTH): 3'-0"<br>FANCE RATED REQUIRED. ONE HOUR<br>NTION DISTANCE IS GREATER THAN 2' A                                                                                                                                                                                                |
| SIDEYARD PROJECTION SETBACK (NC<br>SIDEYARD PROJECTION<br>FIRE SEPARATION DISTANCE (NORTH                                                                                                                            |                                                                                                                                                                                                                                                                                                    |
| INC SEPARATION DISTANCE (NURTH                                                                                                                                                                                       | j. Z-4                                                                                                                                                                                                                                                                                             |