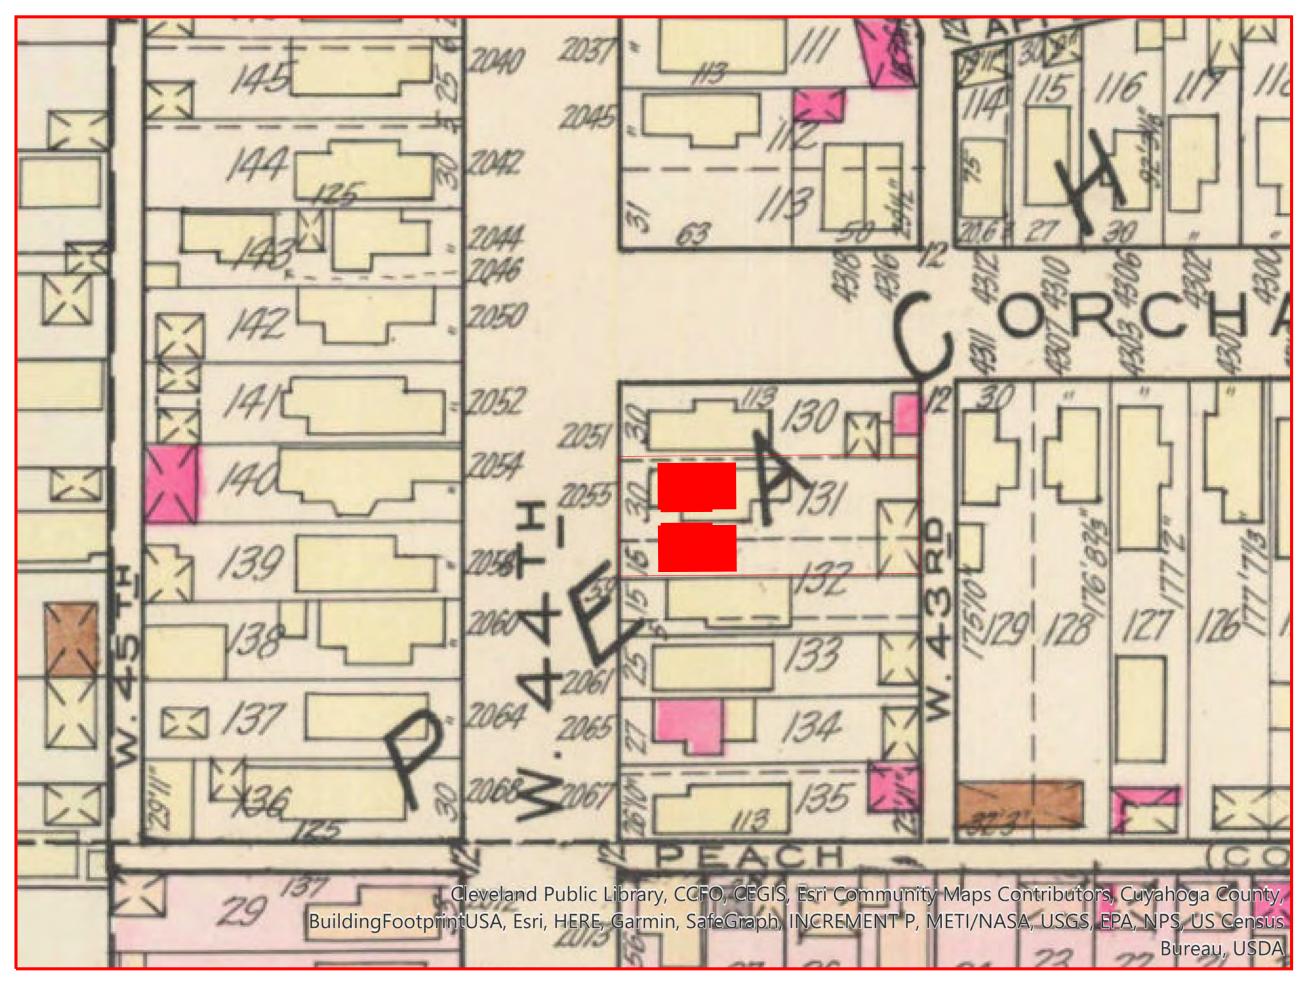

## For PPN# 007-02-002 **Project Address: 2055 West 44th Street** Project Representative: Michael David, BR Knez <u>Note: this project was Tabled by the Planning Commission on March 19, 2021.</u>

## **PROJECT SCOPE & DATA:**

BUILDING INFO: ADDRESS 2055 W 44 ST CLEVELAND, OH. 44113 (SPLIT LOT A) 007-02-002 PPN: LOT AREA: 45' X 113' (5,085 SF) SPLIT LOT AREA: 22.5' X 113' (2,543 SF) LAND USE: (5000) R - RES VACANT LAND LEGAL DESCRIPTION: NEIGHBORHOOD 02175 R, SINGLE FAMILY RESIDENTIAL PROPOSED BUILDING USE: CONSTRUCTION TYPE: VB (NON SPRINKLERED) 2F--RESIDENTIAL TWO FAMILY ZONING: ARFAS FIRST FLOOR 512 GSF (456 NSF) SECOND FLOOR 512 GSF (454 NSF) COVERED PORCH 85 GSF 451 GSF BASEMENT 16'-0" 68'-0" 3'-0" PER TABLE R302.1, FIRE RESISTANCE RATED REQUIRED. ONE HOUR REFERENCE A1-01 SIDEYARD PROJECTION SETBACK AND 2'-0" THAN 2' AND LESS THAN 5'. **MEETS REQUIREMENTS OF MAXIMUM 25%** NO RESTRICTION ON PENETRATIONS SIDEYARD SETBACK (SOUTH): SIDEYARD FIRE SEPARATION DISTANCE (SOUTH): 3'-0"

## **SITE LOCATION:**

**NEIGHBORHOOD AERIAL** 

**NEIGHBORHOOD HISTORIC** 

W 44TH STREET FACING SOUTH (SITE FROM SIDEWALK)

SOUTHERN PROPERTY LINE FROM ALLEY FACING WEST (SOUTH NEIGHBOR'S SETBACK)