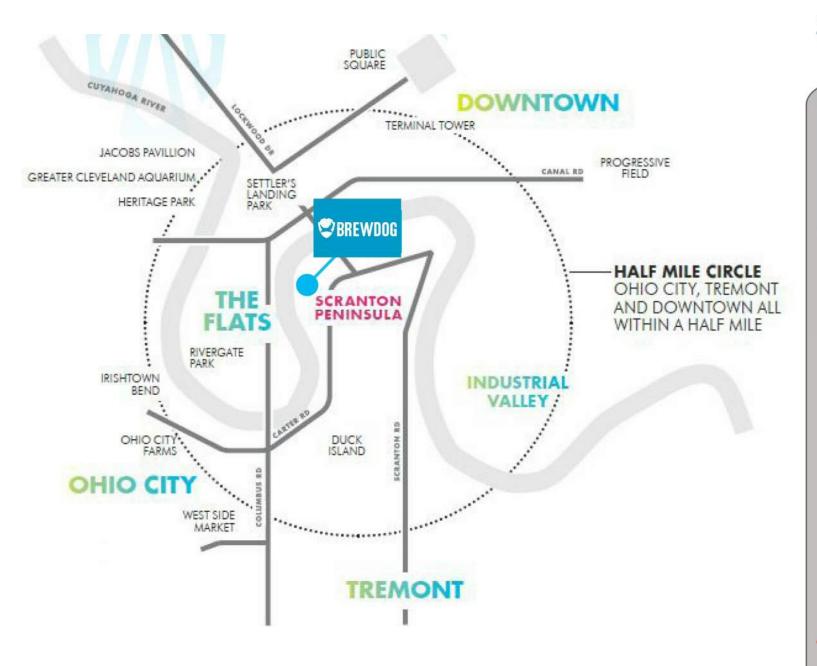

other guidelines when manufacturing the sign.
- 6. Sign Vendor shall secure and pay for all necessary permits and government fees, licenses and inspections necessary for the proper execution and completion of the work.







EAST BOUND OPTION 1 - Portal flush with building facade Island recessed further back for car queue line.





EAST BOUND OPTION 2 - Portal recessed 5' back from building facade Island recessed further back for car queue line.





April 16, 2021

DF2021-008 - BrewDog Renovation: Seeking Conceptual Approval **Project Address: 1956 Carter Road** Project Representative: Juliane Worley, Vocon

# BREWDOG AVIAN, CLEVELAND EXTERIOR MOODSHEET & VISUAL

满花我。

4.32

DE ME SERVICE AND AND

000

115.0

-----

## surface-id

07.04.21



#### Downtown/Flats Design Review District



City of Cleveland Design Review Regions

Downtown/Flats

Project Summary: BrewDog USA intends to lease the existing white box space of the Avian Building, located at 1956 Carter Road. BrewDog plans on 2.3-2.5 Million dollar investment into the proposed bar & restaurant on the first floor (10,410 SF) & surrounding site. Interior seating for approximately 250 persons, and exterior seating for approximately 400 persons will be served by 70-80 employees. Existing parking is 49 spaces.

BREWDOG

SITE LOCATION MAP / SITE CONTEXT PLAN

Downtown/Flats Design Review Regions & Districts















1. FRONT OF BUILDING



4. VIEW TO NEIGHBOR



**EXISTING CONDITIONS** 

2. VIEW FROM SOUTH DRIVE







5. SOUTH PAVER PATIO





| DELTA ANGLE CHORD<br>25*55'18" S 89*3 | 8'26" W 851.17' 385.09' 19