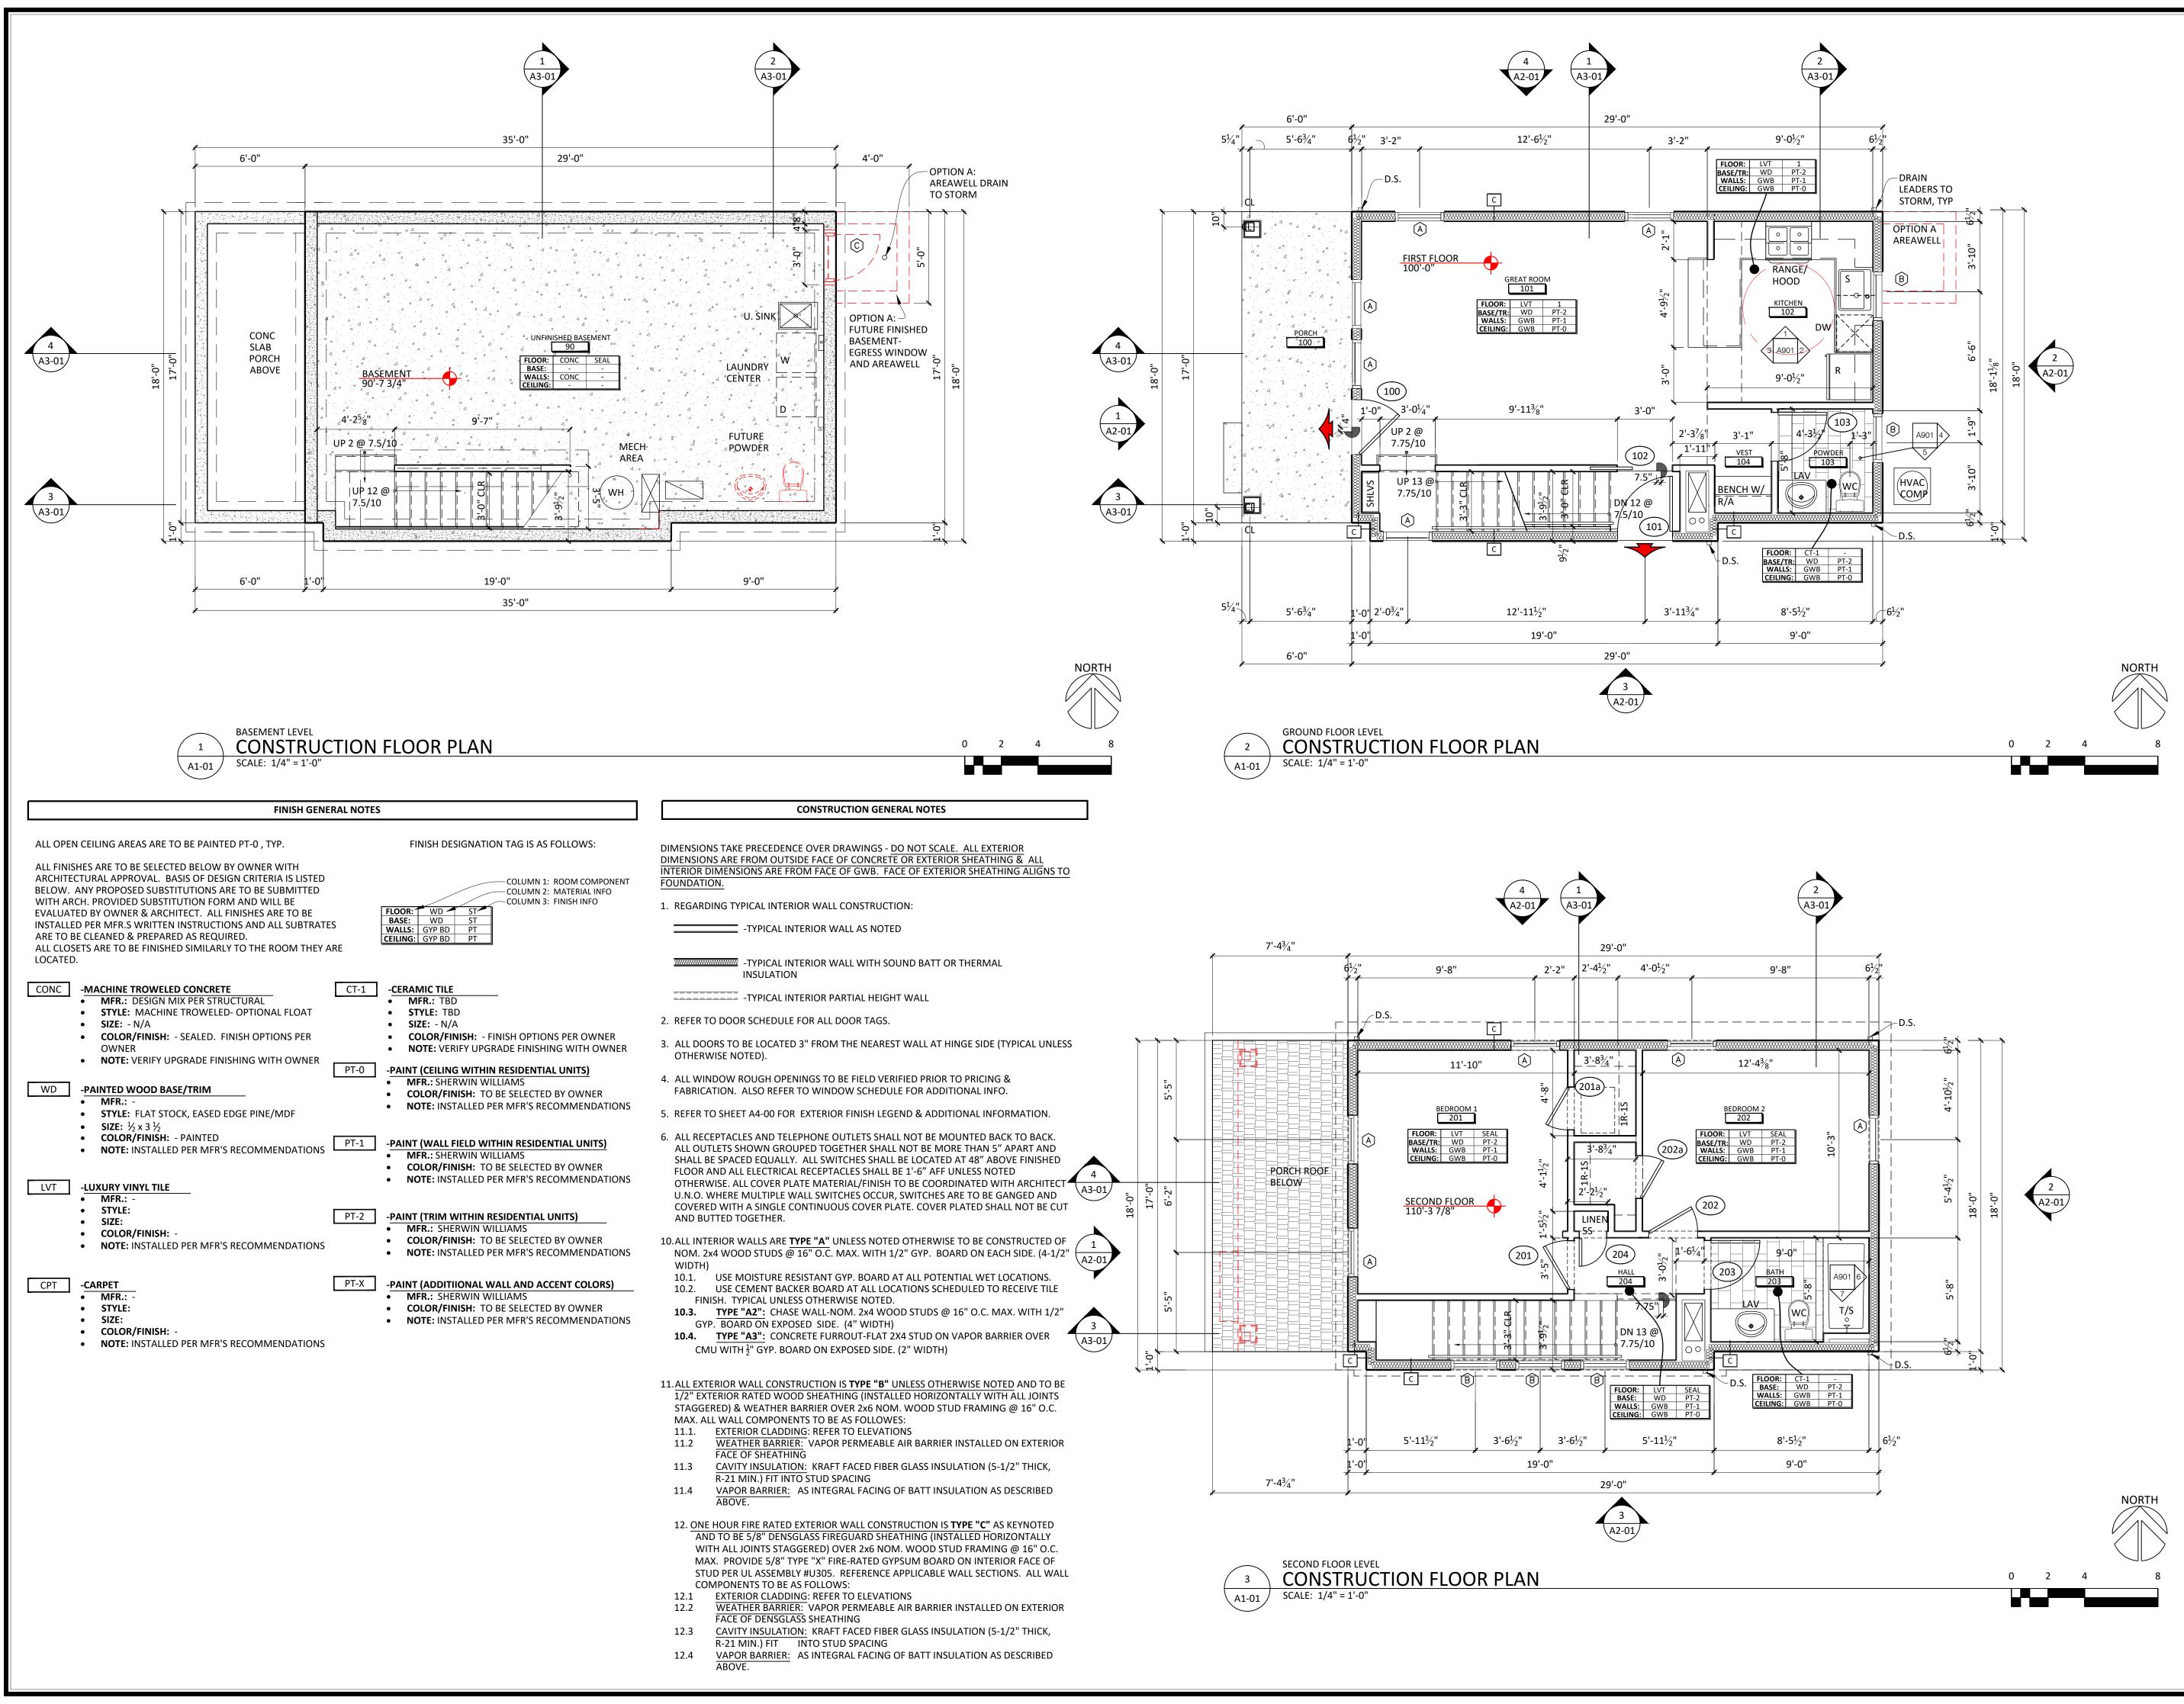

## **PROJECT SCOPE & DATA:**

BUILDING INFO: ADDRESS 2055 W 44 ST CLEVELAND, OH. 44113 (SPLIT LOT A) 007-02-002 PPN: LOT AREA: 45' X 113' (5,085 SF) SPLIT LOT AREA: 22.5' X 113' (2,543 SF) LAND USE: (5000) R - RES VACANT LAND LEGAL DESCRIPTION: NEIGHBORHOOD 02175 R, SINGLE FAMILY RESIDENTIAL PROPOSED BUILDING USE: CONSTRUCTION TYPE: VB (NON SPRINKLERED) 2F--RESIDENTIAL TWO FAMILY ZONING: ARFAS FIRST FLOOR 512 GSF (456 NSF) SECOND FLOOR 512 GSF (454 NSF) COVERED PORCH 85 GSF 451 GSF BASEMENT 16'-0" 68'-0" 3'-0" PER TABLE R302.1, FIRE RESISTANCE RATED REQUIRED. ONE HOUR REFERENCE A1-01 SIDEYARD PROJECTION SETBACK AND 2'-0" THAN 2' AND LESS THAN 5'. **MEETS REQUIREMENTS OF MAXIMUM 25%** NO RESTRICTION ON PENETRATIONS SIDEYARD SETBACK (SOUTH): SIDEYARD FIRE SEPARATION DISTANCE (SOUTH): 3'-0"

SIDEYARD PROJECTION SETBACK (SOUTH) 1'-2" SIDEYARD PROJECTION FIRE SEPARATION DISTANCE (SOUTH): 2'-4" PER TABLE R302.1, FIRE RESISTANCE RATED REQUIRED. ONE HOUR CONSTRUCTION AT THE UNDERSIDE . DISTANCE IS EQUAL TO OR GREATER THAN 2' AND LESS THAN 5'.

SIDEYARD OPENINGS IN WALLS (SOUTH) 11.6% OF WALL AREA **MEETS REQUIREMENTS OF MAXIMUM 25%** NO RESTRICTION ON PENETRATIONS

52 PEACH ORCH S/L 132 NP 0131 ALL

THIS PROJECT WILL ADHERE TO THE REQUIREMENTS OF THE OHIO RESIDENTIAL CODE, 2019 EDITION.

BUILDING SETBACKS FRONT YARD SETBACK REAR YARD SETBACK:

SIDEYARD SETBACK AND FIRE SEPARATION DISTANCE(NORTH):

- CONSTRUCTION . DISTANCE IS GREATER THAN 2' AND LESS THAN 5'
- FIRE SEPARATION DISTANCE (NORTH): PER TABLE R302.1, FIRE RESISTANCE RATED REQUIRED. ONE HOUR CONSTRUCTION AT THE UNDERSIDE . DISTANCE IS EQUAL TO OR GREATER

SIDEYARD OPENINGS IN WALLS (NORTH) 9.8% OF WALL AREA

WHERE REFERENCED IN THIS CODE, AN UNOCCUPIED SPACE ON AN ADJOINING PROPERTY MAY BE INCLUDED IN THE REOUIRED FIRE SEPARATION DISTANCE. PROVIDED THAT THE ADJOINING PROPERTY IS DEDICATED OR DEEDED SO AS TO PRECLUDE, FOR THE LIFE OF THE STRUCTURE, THE ERECTION OF ANY BUILDING OR STRUCTURE ON SUCH SPACE (SEE SECTION 3781.02 OF THE REVISED CODE) THE PARCEL TO BE SPLIT INTO THE TWO LOTS SHOWN ARE CONTROLLED THROUGH DEED AND SATISFIES THE ABOVE REQUIREMENT TO MEASURE FIRE SEPARATION

DISTANCE FOR THE SOUTH SIDEYARD SETBACK TO THE PROPOSED, NEW BUILDING. PER TABLE R302.1, FIRE RESISTANCE RATED REQUIRED. ONE HOUR CONSTRUCTION . FIRE SEPARATION DISTANCE IS GREATER THAN 2' AND LESS

THAN 5'- REFERENCE A1-01