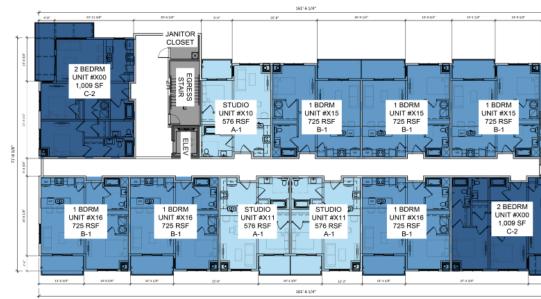

pty lot owned by City of Cleveland Land Bank)



Property to the East: 7777 Grand (owned by Orlando Baking Company)



# Property Located in Front: E 75 (owned by City of Cleveland Land Bank)







#### Site Finish Plan:



Parcel will be graded and seeded per City specifications



April 16, 2021

#### EC2020-029 – ARPI Apartments: Seeking Schematic Design Approval

### **Project Address: 1866 East 93<sup>rd</sup> Street**

Project Representatives: Brandon Kline, Geis Companies

Richard Arnstine, Arpi Development

Note: this project received Conceptual Approval with Conditions from the Planning Commission

on December 18, 2020.





SITE MAP











### SITE CONTEXT





### SITE CONTEXT







PHASE II

CURRENT OWNER

CLEVELAND LAND BANK









**PROJECT PHASE I - PARCEL MAP** 









A-1 STUDIO - 576 RSF



B-1 1 BEDROOM - 718 RSF



C-2 2 BEDROOM - 1002 RSF



## ARPI DEVELOPMENT 1866 EAST 93RD STREET, CLEVELAND OHIO

### FLOOR PLANS

#### **GROUND FLOOR PLAN**





COMPANIES

1866 EA

#### ARPI DEVELOPMENT 1866 EAST 93RD STREET, CLEVELAND OHIO

### ELEVATIONS

| 7'-8" A.F.F. 🛛                                                 | MATERIAL LEGEND                                                                                                                       |
|----------------------------------------------------------------|---------------------------------------------------------------------------------------------------------------------------------------|
| 5'-6" A.F.F.           IST BEARING           1'-10 1/2" A.F.F. | PAC CLAD OR EQUAL<br>STVIE: FLUSH PAN