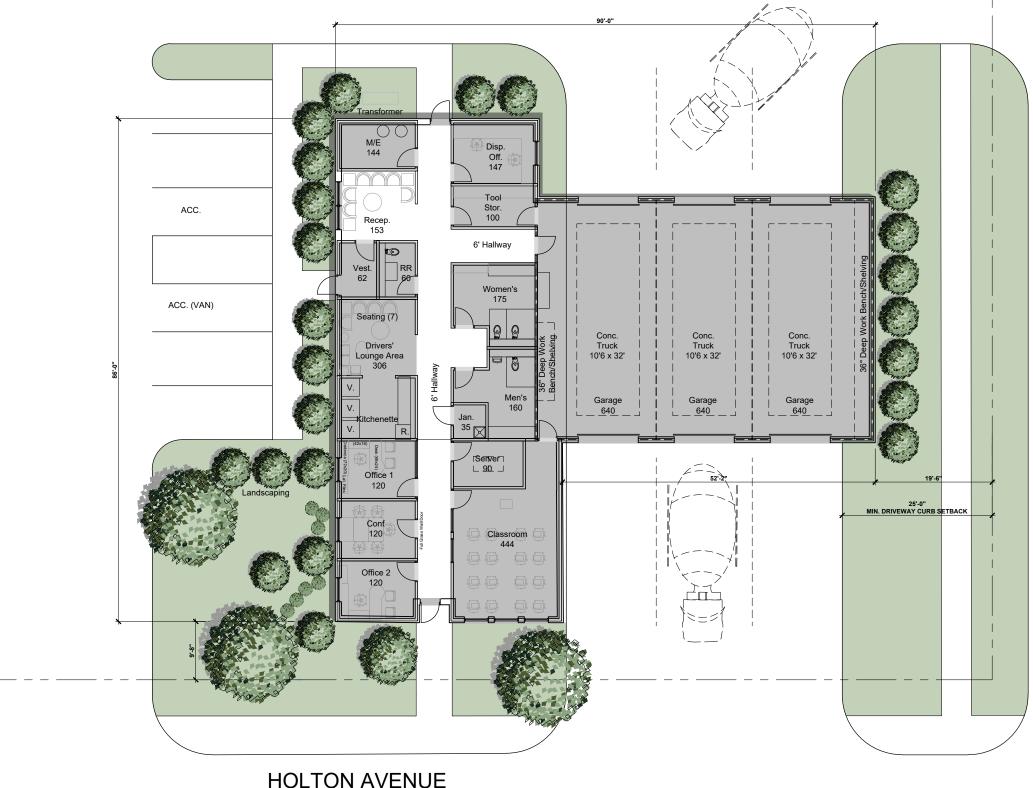

## **PROJECT SCOPE & DATA:**

BUILDING INFO: ADDRESS 2055 W 44 ST CLEVELAND, OH. 44113 (SPLIT LOT A) 007-02-002 PPN: LOT AREA: 45' X 113' (5,085 SF) SPLIT LOT AREA: 22.5' X 113' (2,543 SF) LAND USE: (5000) R - RES VACANT LAND LEGAL DESCRIPTION: NEIGHBORHOOD 02175 R, SINGLE FAMILY RESIDENTIAL PROPOSED BUILDING USE: CONSTRUCTION TYPE: VB (NON SPRINKLERED) 2F--RESIDENTIAL TWO FAMILY ZONING: ARFAS FIRST FLOOR 512 GSF (456 NSF) SECOND FLOOR 512 GSF (454 NSF) COVERED PORCH 85 GSF 451 GSF BASEMENT 16'-0" 68'-0" 3'-0" PER TABLE R302.1, FIRE RESISTANCE RATED REQUIRED. ONE HOUR REFERENCE A1-01 SIDEYARD PROJECTION SETBACK AND 2'-0" THAN 2' AND LESS THAN 5'. **MEETS REQUIREMENTS OF MAXIMUM 25%** NO RESTRICTION ON PENETRATIONS SIDEYARD SETBACK (SOUTH): SIDEYARD FIRE SEPARATION DISTANCE (SOUTH): 3'-0"