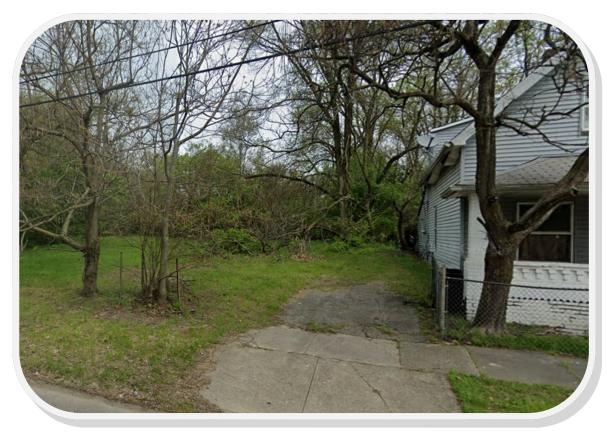

## **SITE LOCATION:**

**NEIGHBORHOOD AERIAL** 

**NEIGHBORHOOD HISTORIC** 

W 44TH STREET FACING SOUTH (SITE FROM SIDEWALK)

SOUTHERN PROPERTY LINE FROM ALLEY FACING WEST (SOUTH NEIGHBOR'S SETBACK)

## **PROPERTY BOUNDARIES AND NEIGHBORS**

W 44TH STREET FACING EAST (SITE FROM ACROSS W44TH )

WEST PROPERTY LINE FROM W 44TH STREET

PROPERTY'S SOUTH NEIGHBOR - EXISTING SETBACK

W 44TH STREET - FACING SOUTHEAST- FROM W 44TH