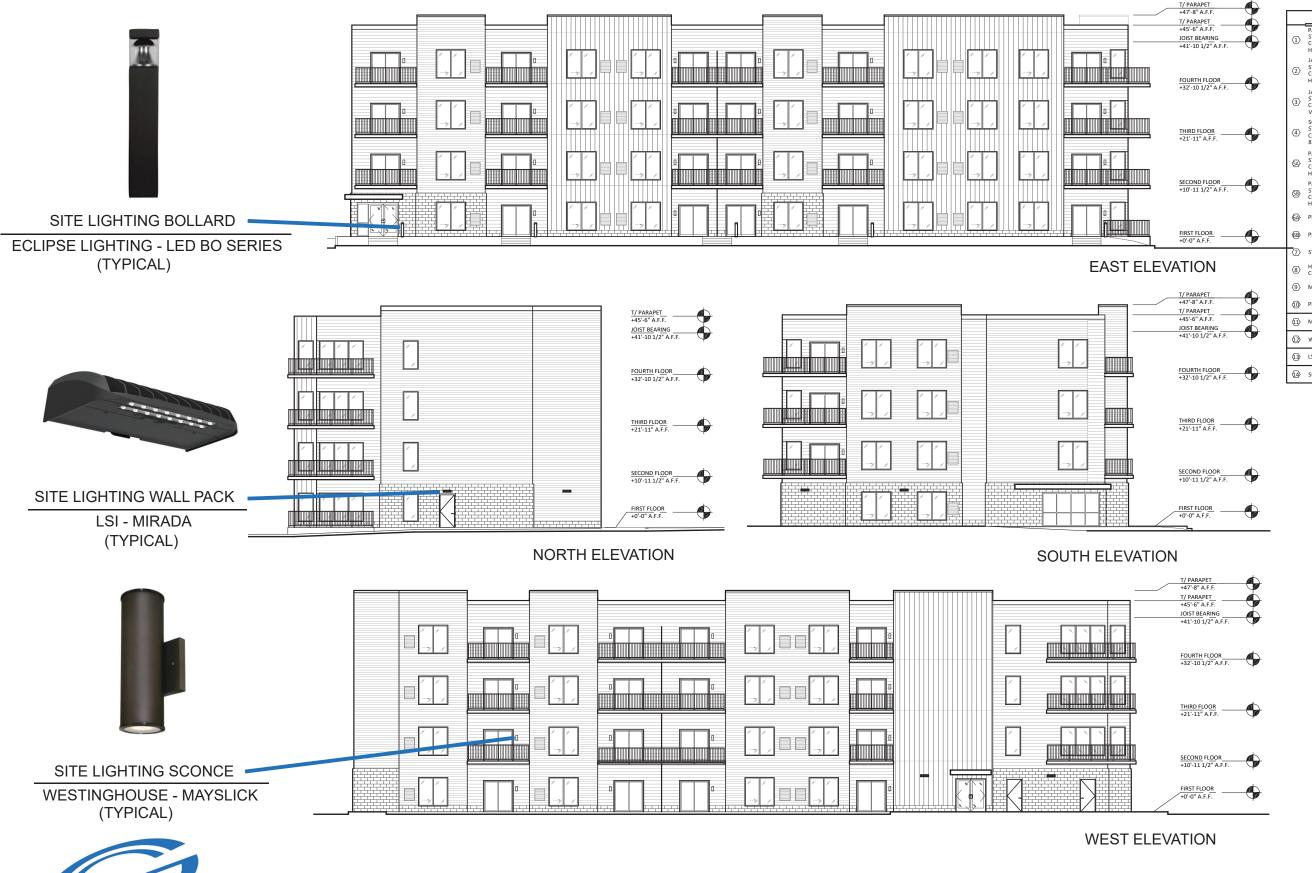

TYPICAL DESIGNATION TAGS

**ROOM NAME &** 

**ROOM NUMBER** 

DOOR TYPE

WALL TYPE

DESIGNATION

DESIGNATION

FINISH DESIGNATION

## **SYMBOL LEGEND:**

POROUS FIL CONCRE

. . . . . . CONCRETE / MASONRY

BRICK / MASONRY

GYPSUM WALLBOARD

RIGID NSULATION

INSULATION

WOOD SOLID SECTION

BLOCKING

**BLOCKING (CUT)** 

PLYWOOD

EXISTING DOOR SYMBOL

PROPOSED NEW DOOR SYMBOL

XX-XX🖌

FLOOR LEVEL ELEV = +0'-0

NAME OF

ROOM#

###

FINISH

SECTION DESIGNATION - SHEET DESIGNATION

INTERIOR ELEVATION TAG SHEET DESIGNATION

ELEVATION DESIGNATION

EXTERIOR ELEVATION TAG - FLOOR DESIGNATION

ELEV. HEIGHT DESIGNATION

**REVISION CLOUD & DESIG. REVISION CLOUD & REV. DESIGNATION** 