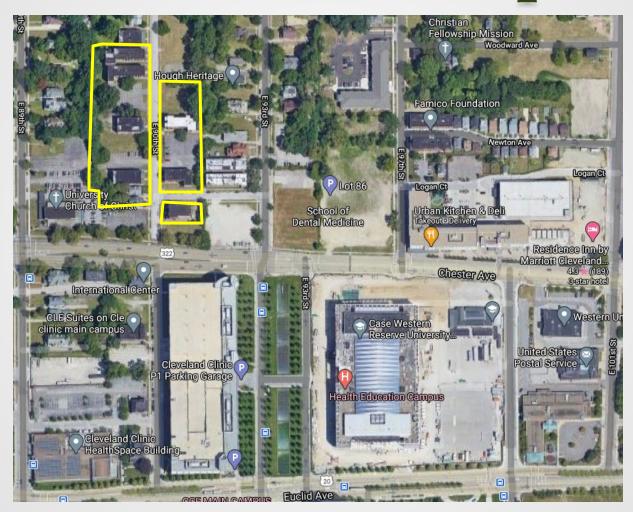

|              |

EXISTING SITE CONDITION IMAGES

Discipline & Number P1.00







## **Conditional Use Permit**



April 16, 2021



## NOTHING SCHEDULED TODAY

## **Mandatory Referrals**



April 16, 2021



Ordinance No. 215-2021(Ward 7/Councilmember B. Jones): Authorizing the Mayor and the Commissioner of Purchases and Supplies to acquire and re-convey properties presently owned by Inspirion Group, LTD, or its designee, located at Chester Avenue and East 90<sup>th</sup> Street for the purpose of entering into the chain-of-title prior to the adoption of tax increment financing legislation authorized under Section 5709.41 of the Revised Code for the Addis View Apartments Project.





Presentation for CLEVELAND PLANNING COMMISSION Addis View Apartments April 16th, 2020

# Location Map



### Mixed-Use Phased Development in Hough East 90<sup>th</sup> and Chester Avenue

# Addis View Overview





# DEVELOPMENT PROGRAMMING

#### Phase 1

- 131 multi-family residential units
- 4-story development
- Proposed 69 surface parking spaces for residents
  - 8 bike spaces
- Balcony features for some units
- Courtyard for residents

# Addis View Rendering



# **Additional Renderings**





# 2020 Citywide Plan

| City Planning Layer Group                                                 |