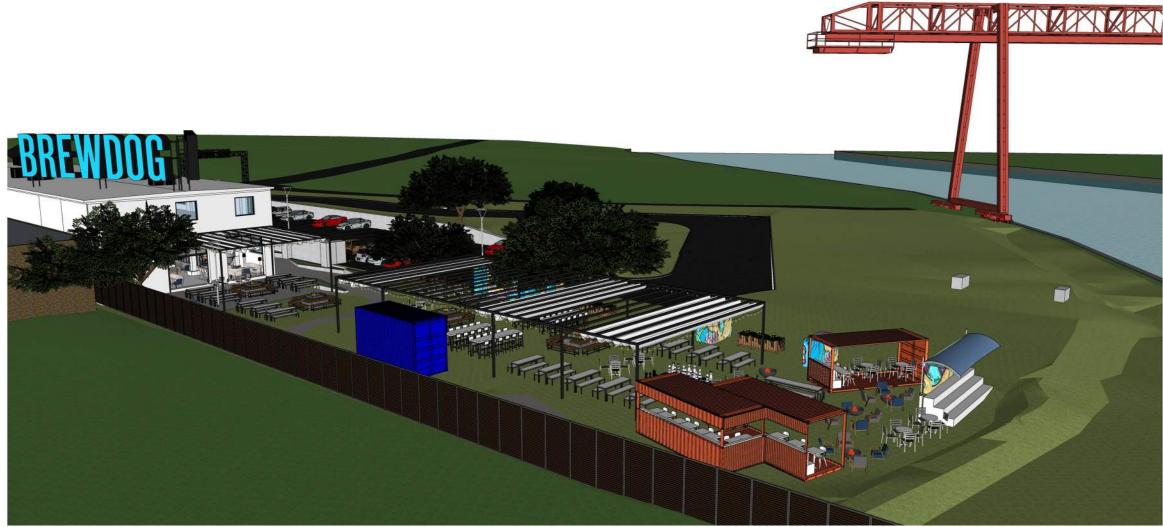

>AODK, INC. | ORMATION<br>VE PROPERTY<br>HEY ARE FOR<br>VLY AT THE<br>SE,<br>EPRODUCTION<br>TS AND<br>ITED WITHOUT |
| 19.54                                                                                                                                                                                                                        |                                                                                                      |

























Avian, Cleveland - External Bar / Seating Mood images







Avian, Cleveland - Dog Park + Playground Moodsheet Rev A







Avian, Cleveland - Site Isometric (Option1)







Avian, Cleveland - Site Isometric (Extent)









Avian, Cleveland - Entrance View









Avian, Cleveland - Outdoor Seating Area View (Option1)









Avian, Cleveland - Outdoor Seating Area View (Extent)















Avian, Cleveland - 3D Visual





November 22, 2019

Mr. Matthew Weber, P.E. Weber Engineering Services 2555 Hartville Road, Suite B Rootstown, OH 44272

#### Re: Barrington Building, 1970 Carter Road – Cleveland, Ohio Utility Review Approval (CDPP-10-27-2019-0001234)

Dear Mr. Weber:

The Northeast Ohio Regional Sewer District (NEORSD) is in receipt of plans for a parking lot and storm sewer system to be connected to a manhole on Carter Road that is a part of the Westerly Low-Level Interceptor system. The connection will be made to District manhole LLA00235 using a 12" diameter pipe at an elevation of 571.50 which is within of 24" of the invert of the Interceptor.

The plans dated October 24, 2019 have been reviewed