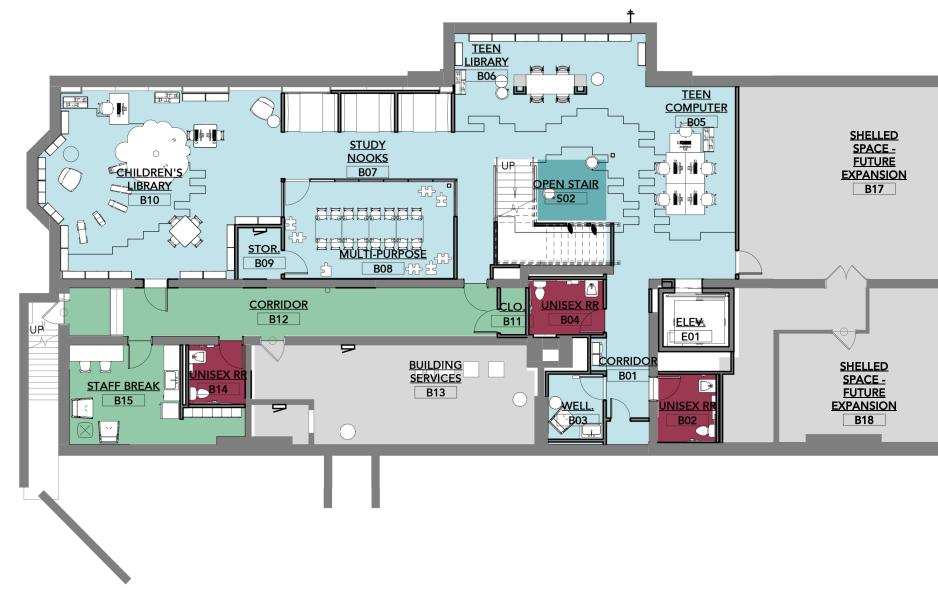

ROAD







# LANDSCAPE SITE PLAN | PROPOSED



Landscape Plan Cleveland Public Library West Park Branch | 03.24.21

# LANDSCAPE | PROPOSED

Trees





AR - Red Maple

LR - Fruitless Sweetgum

Wausau Tile Long Base Block Bench C





DERUlandscape architecture 812 Huron Road E, #411 Cleveland. OH 44115 | 216.466.4355

# Shrubs and Perennials





HP - Hydrangea

HYP - St. Johnswort





PCIA - Mock Orange

SMP - Lilac





THJ - Arborvitae

TME - Everlow Yew

Plant Palette and Furnishings Cleveland Public Library West Park Branch | 03.24.21



JUN - Juniper



SP - Spirea



ECH - Coneflower

# PROPOSED EXTERIOR VIEW | LORAIN AVENUE



# PROPOSED EXTERIOR VIEW | WEST 157TH



# PROPOSED EXTERIOR VIEW | SILSBY ROAD



# LOWER LEVEL PLAN | EXISTING











# LOWER LEVEL PLAN | PROPOSED



VOCON. 190622.01 | CLEVELAND PUBLIC LIBRARY WEST PARK BRANCH | DESIGN REVIEW







# **PROPOSED EXTERIOR ELEVATIONS** | LORAIN AVE AND WEST 157TH



VOCON. 190622.01 | CLEVELAND PUBLIC LIBRARY WEST PARK BRANCH | DESIGN REVIEW

| NUMBER         | DESCRIPTION                                                                                                                                                                                                                                         |
|----------------|-----------------------------------------------------------------------------------------------------------------------------------------------------------------------------------------------------------------------------------------------------|
| 1              | NEW SLATE ROOF ASSEMB