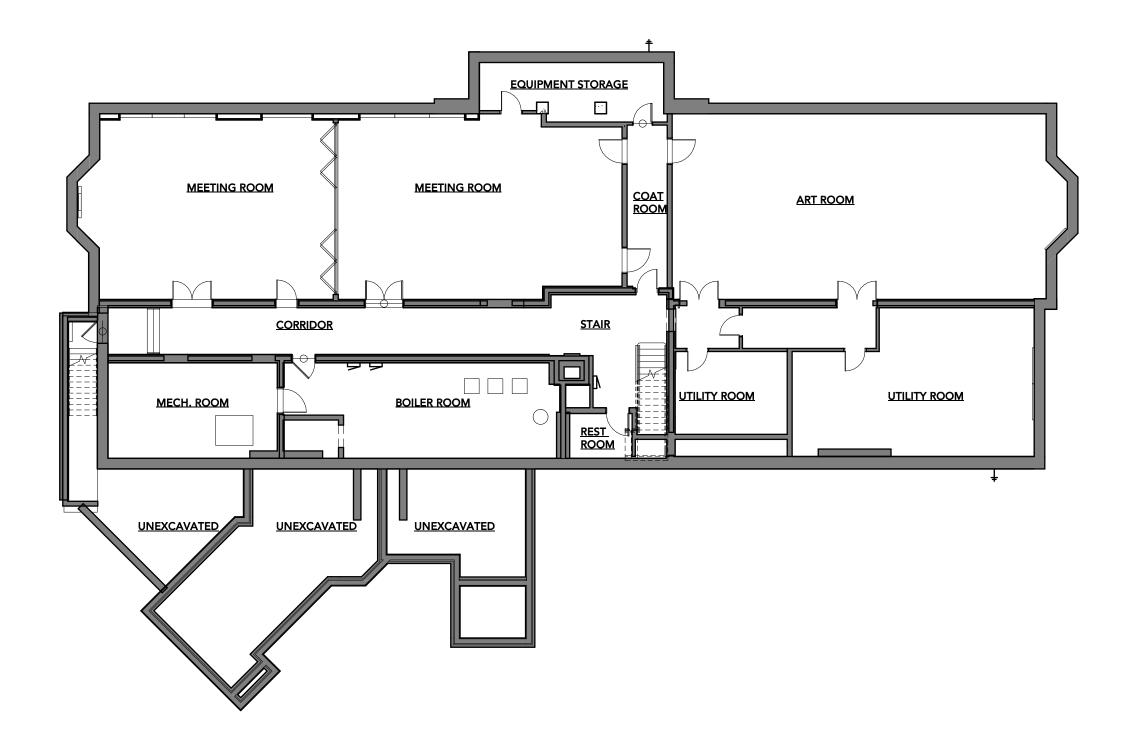

# **Special Presentations – Public Art**

April 16, 2021

April 16, 2021

NW2021-010 – *Celebramos!* Ceramic Tile Mural: Seeking Final Approval Location: Roberto Clemente Park, 3690 Seymour Avenue Presenter: Susan Underwood, Metro West CDC