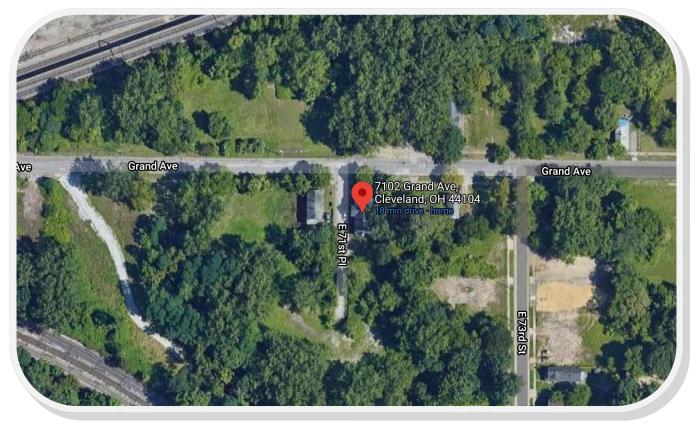

## For PPN# 007-02-002 **Project Address: 2055 West 44th Street** Project Representative: Michael David, BR Knez <u>Note: this project was Tabled by the Planning Commission on March 19, 2021.</u>