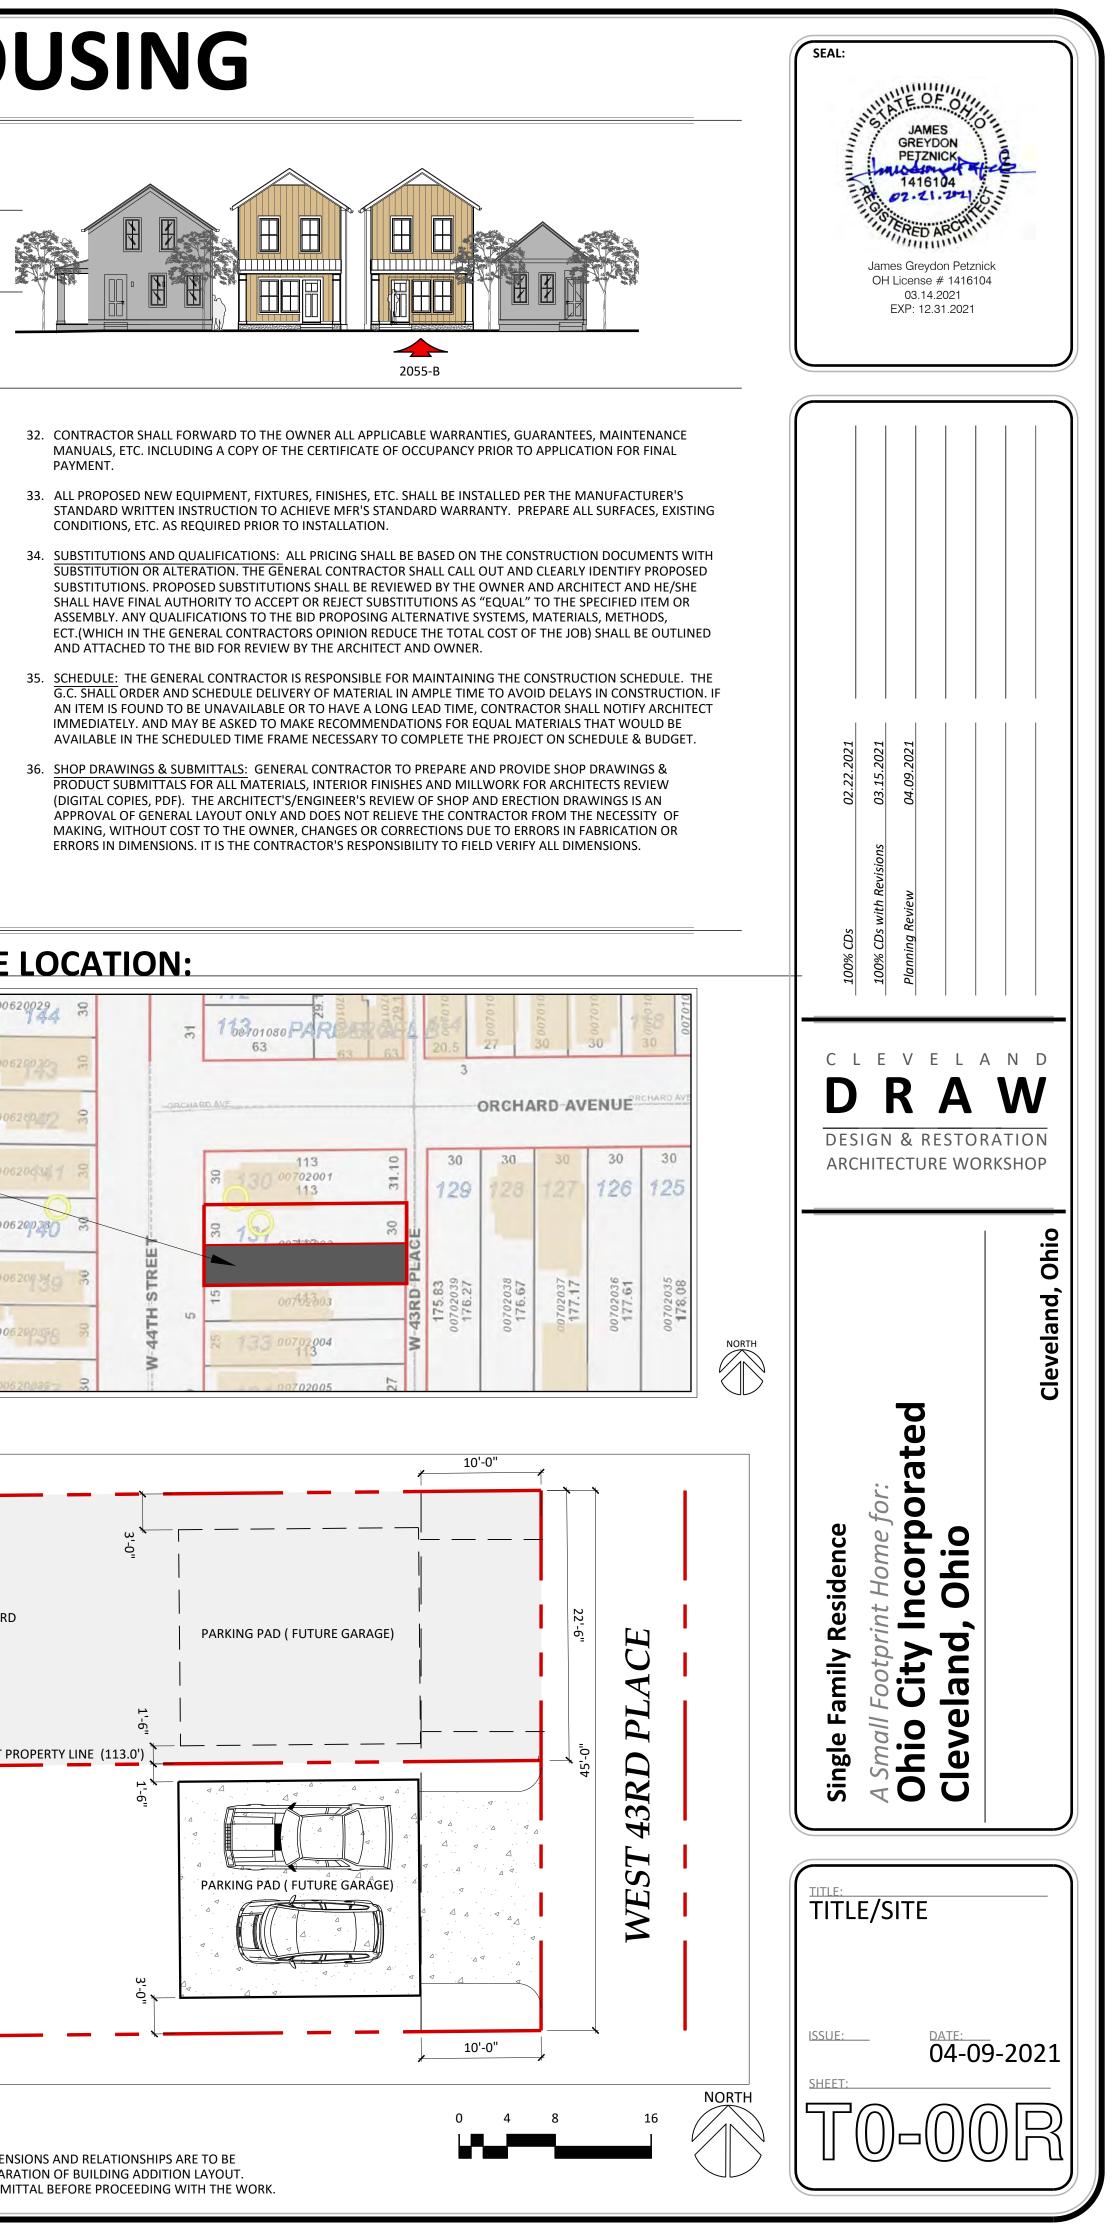

## For PPN# 007-02-002 **Project Address: 2055 West 44th Street** Project Representative: Michael David, BR Knez <u>Note: this project was Tabled by the Planning Commission on March 19, 2021.</u>

## **PROJECT SCOPE & DATA:**

BUILDING INFO: ADDRESS 2055 W 44 ST CLEVELAND, OH. 44113 (SPLIT LOT A) 007-02-002 PPN: LOT AREA: 45' X 113' (5,085 SF) SPLIT LOT AREA: 22.5' X 113' (2,543 SF) LAND USE: (5000) R - RES VACANT LAND LEGAL DESCRIPTION: NEIGHBORHOOD 02175 R, SINGLE FAMILY RESIDENTIAL PROPOSED BUILDING USE: CONSTRUCTION TYPE: VB (NON SPRINKLERED) 2F--RESIDENTIAL TWO FAMILY ZONING: ARFAS FIRST FLOOR 512 GSF (456 NSF) SECOND FLOOR 512 GSF (454 NSF) COVERED PORCH 85 GSF 451 GSF BASEMENT 16'-0" 68'-0" 3'-0" PER TABLE R302.1, FIRE RESISTANCE RATED REQUIRED. ONE HOUR REFERENCE A1-01 SIDEYARD PROJECTION SETBACK AND 2'-0" THAN 2' AND LESS THAN 5'. **MEETS REQUIREMENTS OF MAXIMUM 25%** NO RESTRICTION ON PENETRATIONS SIDEYARD SETBACK (SOUTH): SIDEYARD FIRE SEPARATION DISTANCE (SOUTH): 3'-0"

## **SHEET INDEX:**

- NEIGHBORHOOD CONTEXT PHOTOGRAPHY
- EXISTING PROPERTY PHOTOGRAPHY
- A1-01R FLOOR PLANS

CONFIRMED IN THE FIELD BY A PROFESSIONAL ENGINEER UNDER THE SCOPE AND GUIDANCE OF THE SELECTED GENERAL CONTRACTOR PRIOR TO OR IN PREPARATION OF BUILDING ADDITION LAYOUT. CONFIRMATION OF THE DIMENBSIONS SHOWN OR THEIR DISCREPANCIES SHALL BE PROVIDED IN WRITTEN FORMAT TO THE OWNER AND ARCHITECT AS A SUBMITTAL BEFORE PROCEEDING WITH THE WORK.

## **SITE LOCATION:**

**NEIGHBORHOOD AERIAL** 

**NEIGHBORHOOD HISTORIC** 

W 44TH STREET FACING SOUTH (SITE FROM SIDEWALK)

SOUTHERN PROPERTY LINE FROM ALLEY FACING WEST (SOUTH NEIGHBOR'S SETBACK)