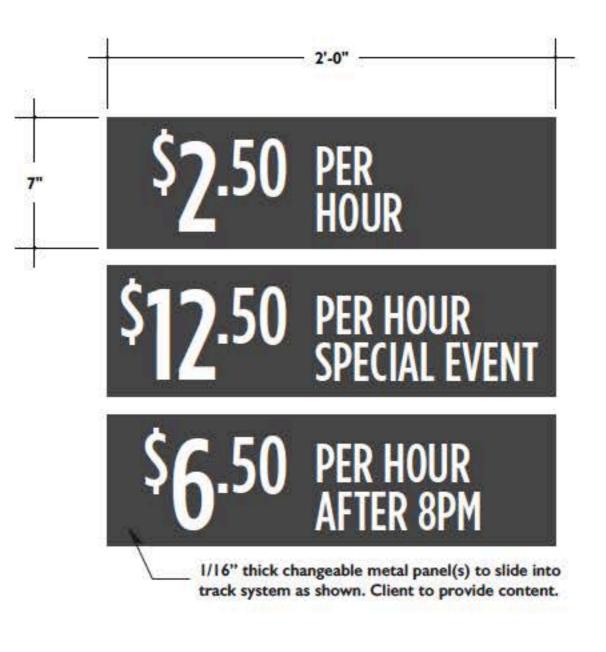

ttached illuminated parking "P" sign. Integrated climbing ivy through mesh face.

LED Illumination along interior perimeter of structure. Down flood lights on bottom side arch illuminating vehicular path





Reference Image: Note living ivy will require several years to fully grow over structure

|    | 0 |
|----|---|
| 4. | U |
|    |   |



Welded - Untrimmed, 3" x 3" Mesh (Square), 2.8080" x 2.8080" Opening (Square), 0.192" Thick (6 Gauge) Wire Diameter, 87% Open Area

Gauge (.2500" Thick), 90" Angle, Equal

Legs (3" Leg x 3" Leg)

Structure Top

**Conceptual Design Review Document** 

Power

| 5 0 |
|-----|
| 5.0 |
|     |



Downtown/ Flats Design Review Region



#### Rate Info Sign Panel



City Club Apartments: Cleveland

Conceptual Design Review Document Design Intent Drawing





**Changeable Rate Panels** 

| 1   | 2.2 | 1 |
|-----|-----|---|
| 1   | 6.0 |   |
| . L |     | _ |

Sign Details Downtown/ Flats Design Review Region

## Red line = Interior Wall Mat Roll Location Approximately (14) 4'x8' Wall Mat Rolls Cut to size

Wall Matt to create "bunched" together appearance for obscuring inside of structure





Cut to size and apply to interior structure surface

Wall Mat Roll Back

72" English Ivy Garland attached to front structure surface where necessary

### Artificial English Ivy/ Vines

Scale: 3/16" = 1'-0"

Conceptual Design Review Document Design Intent Drawing

Attach vine strand to wire mesh with zip ties

Attach vines to structure with green zip tie

Weave vines in/out to create an organic growth appearance

Attach vines strand to metal mesh face wi