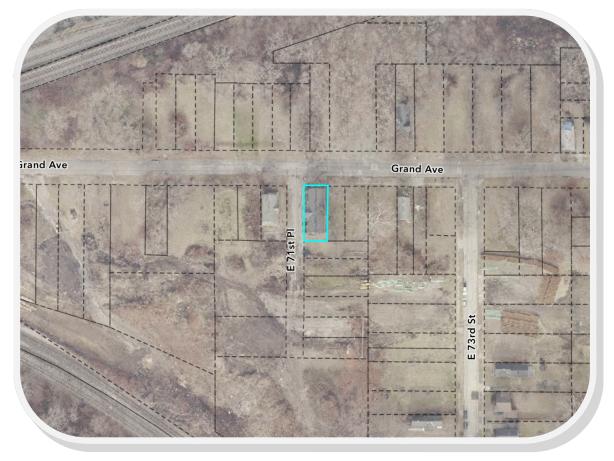

## For PPN# 007-02-002 **Project Address: 2055 West 44th Street** Project Representative: Michael David, BR Knez <u>Note: this project was Tabled by the Planning Commission on March 19, 2021.</u>