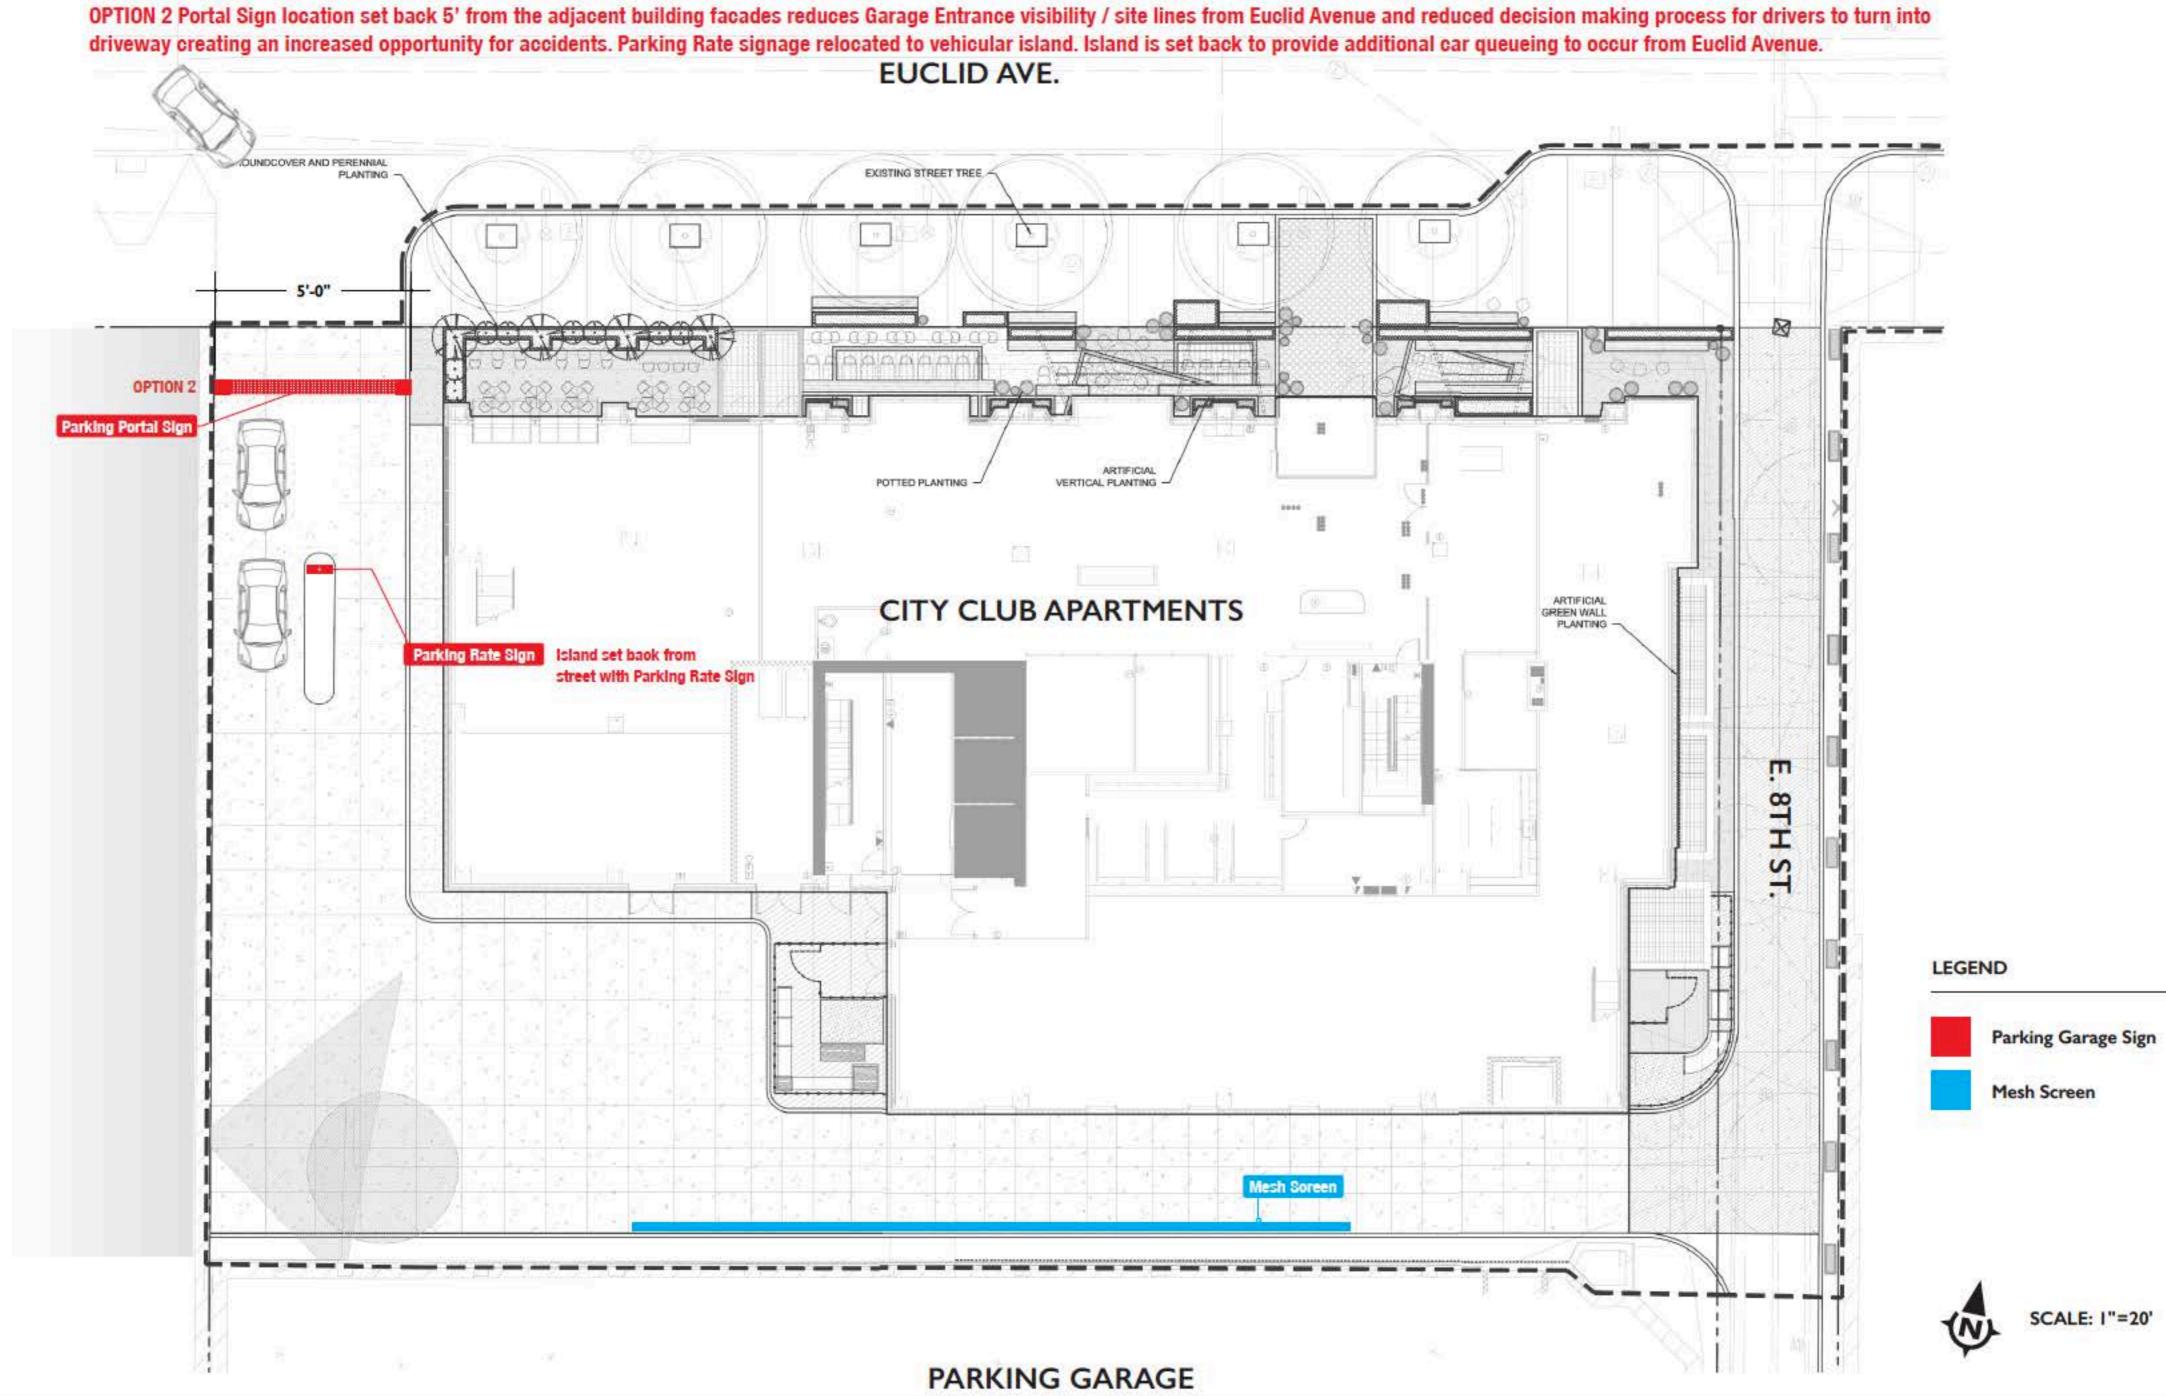

nd on the following pages of this presentation.

#### Sign Location



Conceptual Design Review Document Design Intent Drawing





Site Location





Existing Conditions Downtown/ Flats Design Review Region

### East Facing View



West Facing View



### City Club Apartments: Cleveland

Conceptual Design Review Document Design Intent Drawing

Birds Eye View

Mesh Screen Location

Parking "Portal" Sign Location



### Site/ Signage Plan

CCA. Parking Signage + Mesh Screen

OPTION 1 Portal Sign location flush with the adjacent building facades for optimal Garage Entrance visibility / site lines from Euclid Avenue. Parking Rate signage relocated to vehicular island. Island is set



|   | 2 1 |
|---|-----|
| Т | 3.1 |
| L |     |

### Site/ Signage Plan

CCA, Parking Signage + Mesh Screen



| 1 | 85.0245 |  |
|---|---------|--|
| - | 3.2     |  |
| L |         |  |

Elevation Drawings/ Parking Sign Overview

Downtown/ Flats Design Review Region



Rate Sign relocated to Island -

Parking Signage | Monument

CODE ALLOWANCE

PARKING 32 SF max Sign must be placed at 16' minimum above vehicular path

Scale: 3/16" = 1'-0"

Conceptual Design Review Document Design Intent Drawing

Metal mesh structure w/ attached illuminated parking "P" sign. Integrated climbing ivy through mesh face.

LED Illumination along interior perimeter of structure. Down flood lights on bottom side arch illuminating vehicular path





Reference Image: Note living ivy will require several years to fully grow over structure

|    | 0 |
|----|---|
| 4. | U |
|    |   |



Welded - Untrimmed, 3" x 3" Mesh (Sq