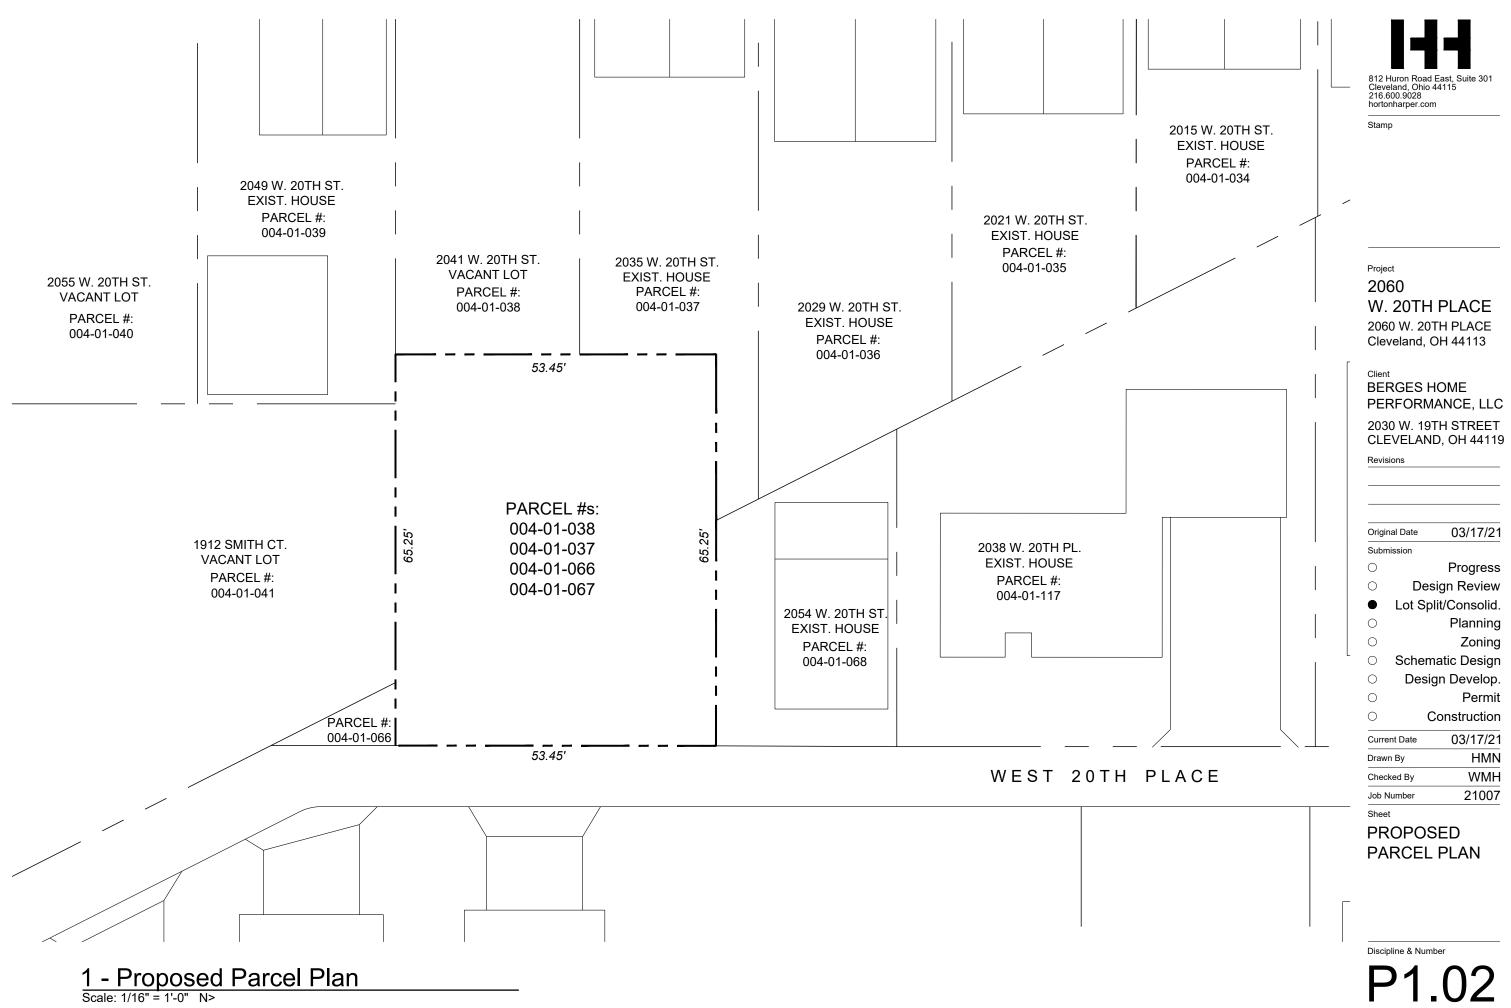

H STREET CLEVELAND, OH 44119

Revisions

| Original Date |       | 03/17/21     |
|---------------|-------|--------------|
| Submission    |       |              |
| 0             |       | Progress     |
| O Des         |       | ign Review   |
|               |       | it/Consolid. |
| 0             |       | Planning     |
| 0             |       | Zoning       |
| ⊖ Schem       |       | atic Design  |
| 0             | Desig | gn Develop.  |
| 0             |       | Permit       |
| 0             | С     | onstruction  |
| Current Date  |       | 03/17/21     |
| Drawn By      |       | HMN          |
| Checked By    |       | WMH          |
| Job Number    |       | 21007        |
| Sheet         |       |              |

EXISTING SITE CONDITION IMAGES

Discipline & Number P1.00







## **Conditional Use Permit**



April 16, 2021



## NOTHING SCHEDULED TODAY

## **Mandatory Referrals**



April 16, 2021



Ordinance No. 215-2021(Ward 7/Councilmember B. Jones): Authorizing the Mayor and the Commissioner of Purchases and Supplies to acquire and re-convey properties presently owned by Inspirion Group, LTD, or its designee, located at Chester Avenue and East 90<sup>th</sup> Street for the purpose of entering into the chain-of-title prior to the adoption of tax increment financing legislation authorized under Section 5709.41 of the Revised Code for the Addis View Apartments Project.





Presentation for CLEVELAND PLANNING COMMISSION Addis View Apartments April 16th, 2020

# Location Map



### Mixed-Use Phased Development in Hough East 90<sup>th</sup> and Chester Ave