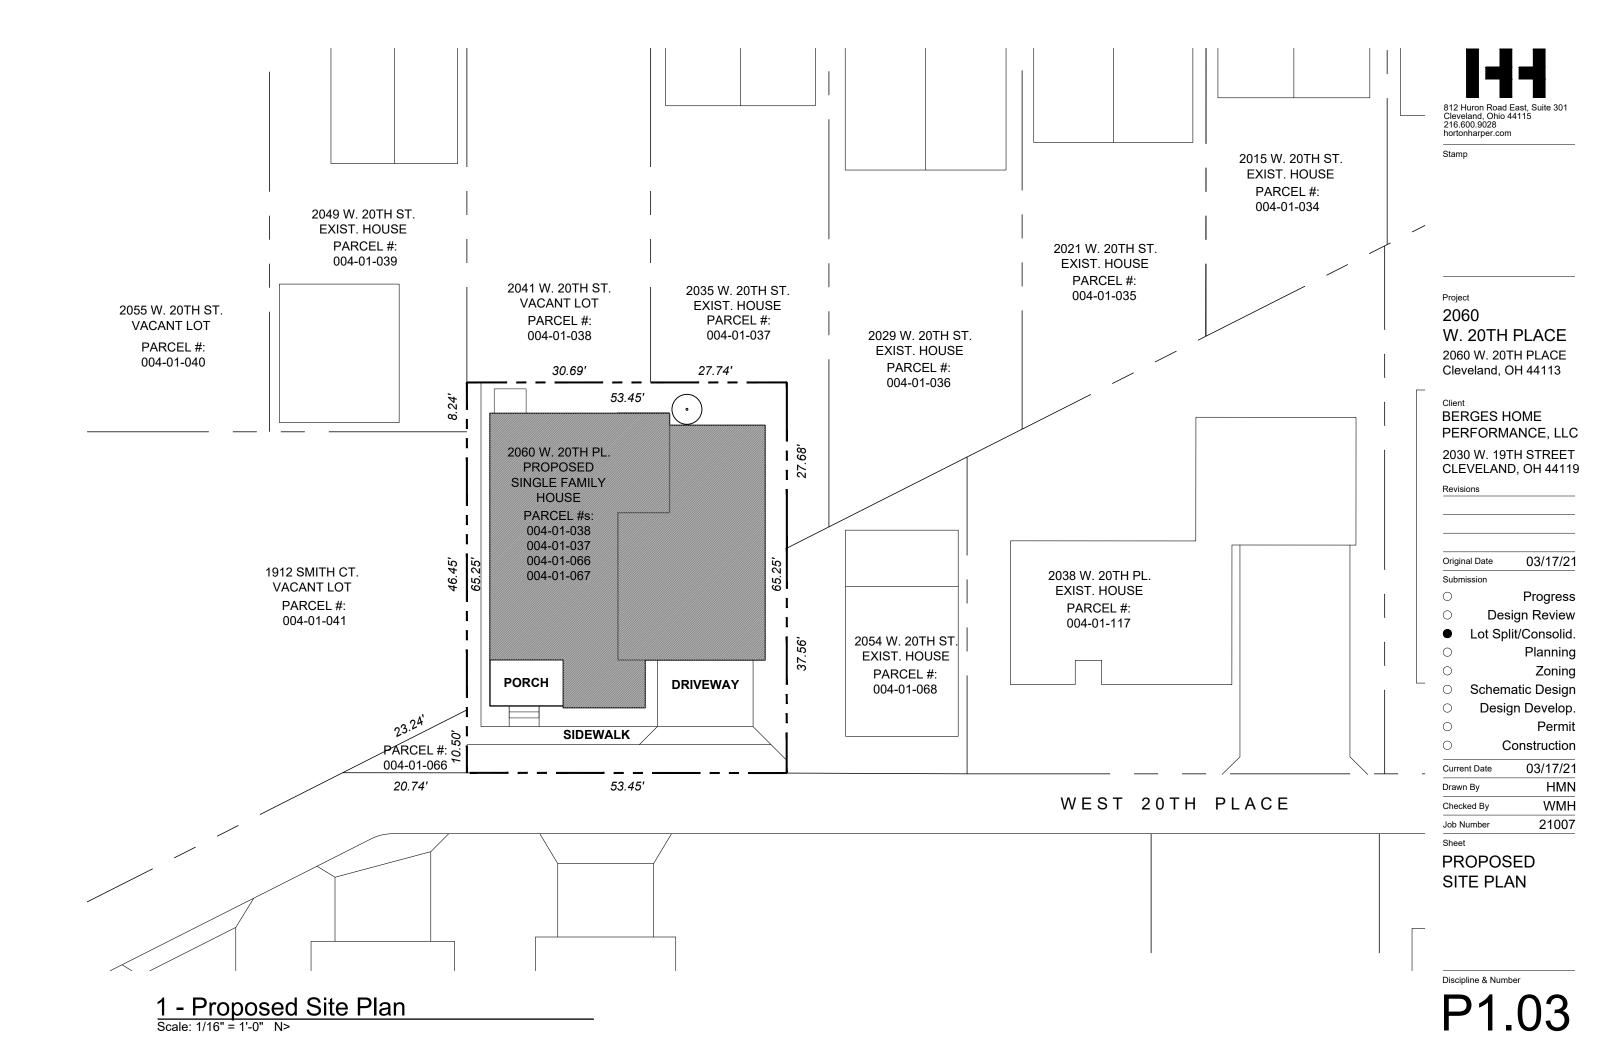

STREET CLEVELAND, OH 44119

Revisions

| Original Date |       | 03/17/21     |
|---------------|-------|--------------|
| Submission    |       |              |
| 0             |       | Progress     |
| O Des         |       | ign Review   |
|               |       | it/Consolid. |
| 0             |       | Planning     |
| 0             |       | Zoning       |
| ⊖ Schem       |       | atic Design  |
| 0             | Desig | gn Develop.  |
| 0             |       | Permit       |
| 0             | С     | onstruction  |
| Current Date  |       | 03/17/21     |
| Drawn By      |       | HMN          |
| Checked By    |       | WMH          |
| Job Number    |       | 21007        |
| Sheet         |       |              |

EXISTING SITE CONDITION IMAGES

Discipline & Number P1.00







## **Conditional Use Permit**



April 16, 2021



## NOTHING SCHEDULED TODAY

## **Mandatory Referrals**



April 16, 2021



Ordinance No. 215-2021(Ward 7/Councilmember B. Jones): Authorizing the Mayor and the Commissioner of Purchases and Supplies to acquire and re-convey properties presently owned by Inspirion Group, LTD, or its designee, located at Chester Avenue and East 90<sup>th</sup> Street for the purpose of entering into the chain-of-title prior to the adoption of tax increment financing legislation authorized under Section 5709.41 of the Revised Code for the Addis View Apartments Project.





Presentation for CLEVELAND PLANNING COMMISSION Addis View Apartments April 16th, 2020

# Location Map



### Mixed-Use Phased Development in Hough East 90<sup>th</sup> and Chester Avenu