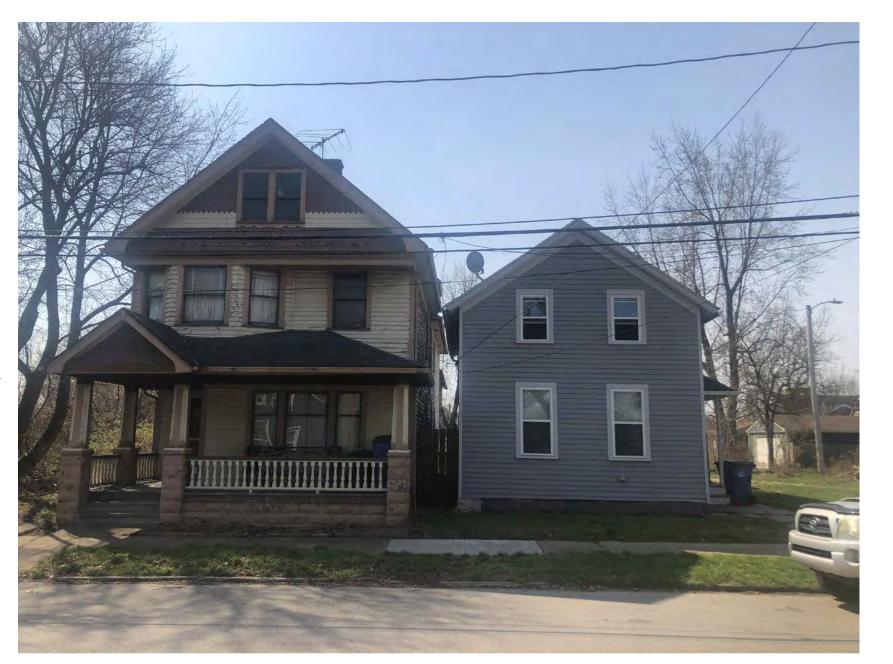

## **SITE LOCATION:**

**NEIGHBORHOOD AERIAL** 

**NEIGHBORHOOD HISTORIC** 

W 44TH STREET FACING SOUTH (SITE FROM SIDEWALK)

SOUTHERN PROPERTY LINE FROM ALLEY FACING WEST (SOUTH NEIGHBOR'S SETBACK)