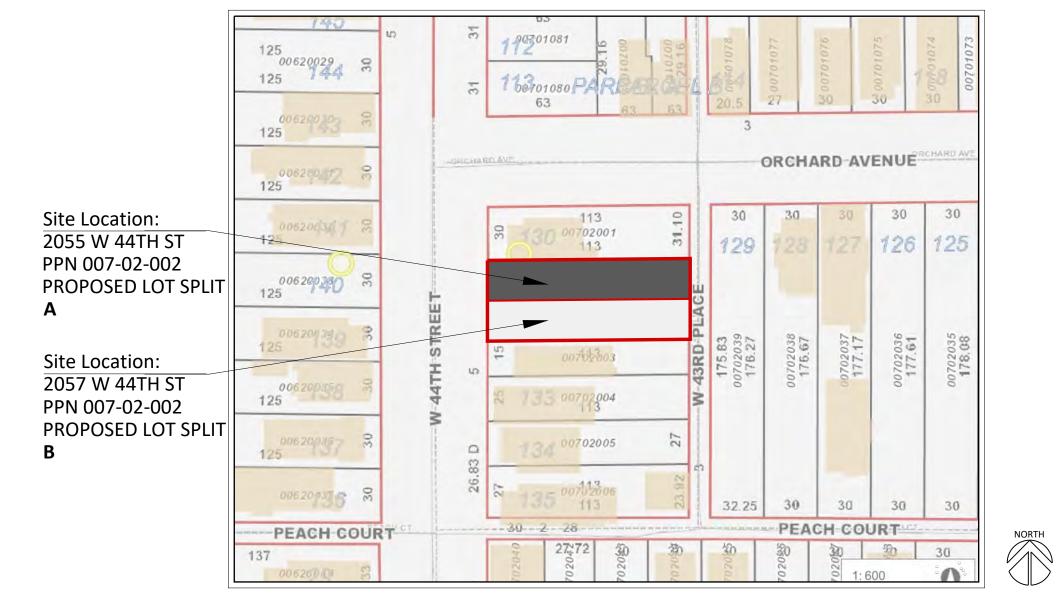

## For PPN# 007-02-002 **Project Address: 2055 West 44th Street** Project Representative: Michael David, BR Knez <u>Note: this project was Tabled by the Planning Commission on March 19, 2021.</u>

## **PROJECT SCOPE & DATA:**

BUILDING INFO: ADDRESS 2055 W 44 ST CLEVELAND, OH. 44113 (SPLIT LOT A) 007-02-002 PPN: LOT AREA: 45' X 113' (5,085 SF) SPLIT LOT AREA: 22.5' X 113' (2,543 SF) LAND USE: (5000) R - RES VACANT LAND LEGAL DESCRIPTION: NEIGHBORHOOD 02175 R, SINGLE FAMILY RESIDENTIAL PROPOSED BUILDING USE: CONSTRUCTION TYPE: VB (NON SPRINKLERED) 2F--RESIDENTIAL TWO FAMILY ZONING: ARFAS FIRST FLOOR 512 GSF (456 NSF) SECOND FLOOR 512 GSF (454 NSF) COVERED PORCH 85 GSF 451 GSF BASEMENT 16'-0" 68'-0" 3'-0" PER TABLE R302.1, FIRE RESISTANCE RATED REQUIRED. ONE HOUR REFERENCE A1-01 SIDEYARD PROJECTION SETBACK AND 2'-0" THAN 2' AND LESS THAN 5'. **MEETS REQUIREMENTS OF MAXIMUM 25%** NO RESTRICTION ON PENETRATIONS SIDEYARD SETBACK (SOUTH): SIDEYARD FIRE SEPARATION DISTANCE (SOUTH): 3'-0"

## **PROJECT SCOPE & DATA:**

| BUILDING INFO:                                                                                                                                                                                                       |                                                                                                                                                                                                                                                                                                    |
|----------------------------------------------------------------------------------------------------------------------------------------------------------------------------------------------------------------------|----------------------------------------------------------------------------------------------------------------------------------------------------------------------------------------------------------------------------------------------------------------------------------------------------|
| ADDRESS                                                                                                                                                                                                              | 2057 W 44 ST<br>CLEVELAND, OH. 44113<br>SPLIT LOT B                                                                                                                                                                                                                                                |
| PPN:                                                                                                                                                                                                                 | 007-02-002                                                                                                                                                                                                                                                                                         |
| LOT AREA:<br>SPLIT LOT AREA:                                                                                                                                                                                         | 45' X 113' (5,085 SF)<br>22.5' X 113' (2,543 SF)                                                                                                                                                                                                                                                   |
| AND USE:<br>EGAL DESCRIPTION:                                                                                                                                                                                        | (5000) R - RES VACANT LAND<br>52 PEACH ORCH S/L 132 NP 0131 ALL<br>NEIGHBORHOOD 02175                                                                                                                                                                                                              |
| PROPOSED BUILDING USE:<br>CONSTRUCTION TYPE:                                                                                                                                                                         | R, SINGLE FAMILY RESIDENTIAL<br>VB (NON SPRINKLERED)                                                                                                                                                                                                                                               |
| ZONING:                                                                                                                                                                                                              | 2FRESIDENTIAL TWO FAMILY                                                                                                                                                                                                                                                                           |
| AREAS:<br>FIRST FLOOR<br>SECOND FLOOR                                                                                                                                                                                | 512 GSF (456 NSF)<br>512 GSF (454 NSF)                                                                                                                                                                                                                                                             |
| COVERED PORCH<br>BASEMENT                                                                                                                                                                                            | 85 GSF<br>451 GSF                                                                                                                                                                                                                                                                                  |
| THIS PROJECT WILL ADHERE TO THE<br>THE OHIO RESIDENTIAL CODE, 2019                                                                                                                                                   |                                                                                                                                                                                                                                                                                                    |
| BUILDING SETBACKS<br>FRONT YARD SETBACK:<br>REAR YARD SETBACK:                                                                                                                                                       | 16'-0"<br>68'-0"                                                                                                                                                                                                                                                                                   |
|                                                                                                                                                                                                                      | : 3'-0"<br>ANCE RATED REQUIRED. ONE HOUR<br>GREATER THAN 2' AND LESS THAN 5'-                                                                                                                                                                                                                      |
|                                                                                                                                                                                                                      |                                                                                                                                                                                                                                                                                                    |
| SIDEYARD OPENINGS IN WALLS (SOU<br>MEETS REQUIREMENTS OF MA<br>NO RESTRICTION ON PENETRA                                                                                                                             | XIMUM 25%                                                                                                                                                                                                                                                                                          |
| PROPERTY MAY BE INCLUDED IN THE<br>PROVIDED THAT THE ADJOINING PRO<br>PRECLUDE, FOR THE LIFE OF THE STR<br>STRUCTURE ON SUCH SPACE (SEE SEC<br>THE PARCEL TO BE SPLIT INTO THE T<br>DEED AND SATISFIES THE ABOVE REC | AN UNOCCUPIED SPACE ON AN ADJOIN<br>REQUIRED FIRE SEPARATION DISTANC<br>OPERTY IS DEDICATED OR DEEDED SO A<br>UCTURE, THE ERECTION OF ANY BUILD<br>CTION 3781.02 OF THE REVISED CODE).<br>WO LOTS SHOWN ARE CONTROLLED TH<br>QUIREMENT TO MEASURE FIRE SEPARA<br>O SETBACK TO THE PROPOSED, NEW BU |
|                                                                                                                                                                                                                      | 1'-6"<br>CE (NORTH): 3'-0"<br>FANCE RATED REQUIRED. ONE HOUR<br>NTION DISTANCE IS GREATER THAN 2' A                                                                                                                                                                                                |
| SIDEYARD PROJECTION SETBACK (NC<br>SIDEYARD PROJECTION<br>FIRE SEPARATION DISTANCE (NORTH                                                                                                                            |                                                                                                                                                                                                                                                                                                    |
| INC SEPARATION DISTANCE (NURTH                                                                                                                                                                                       | j. Z-4                                                                                                                                                                                                                                                                                             |