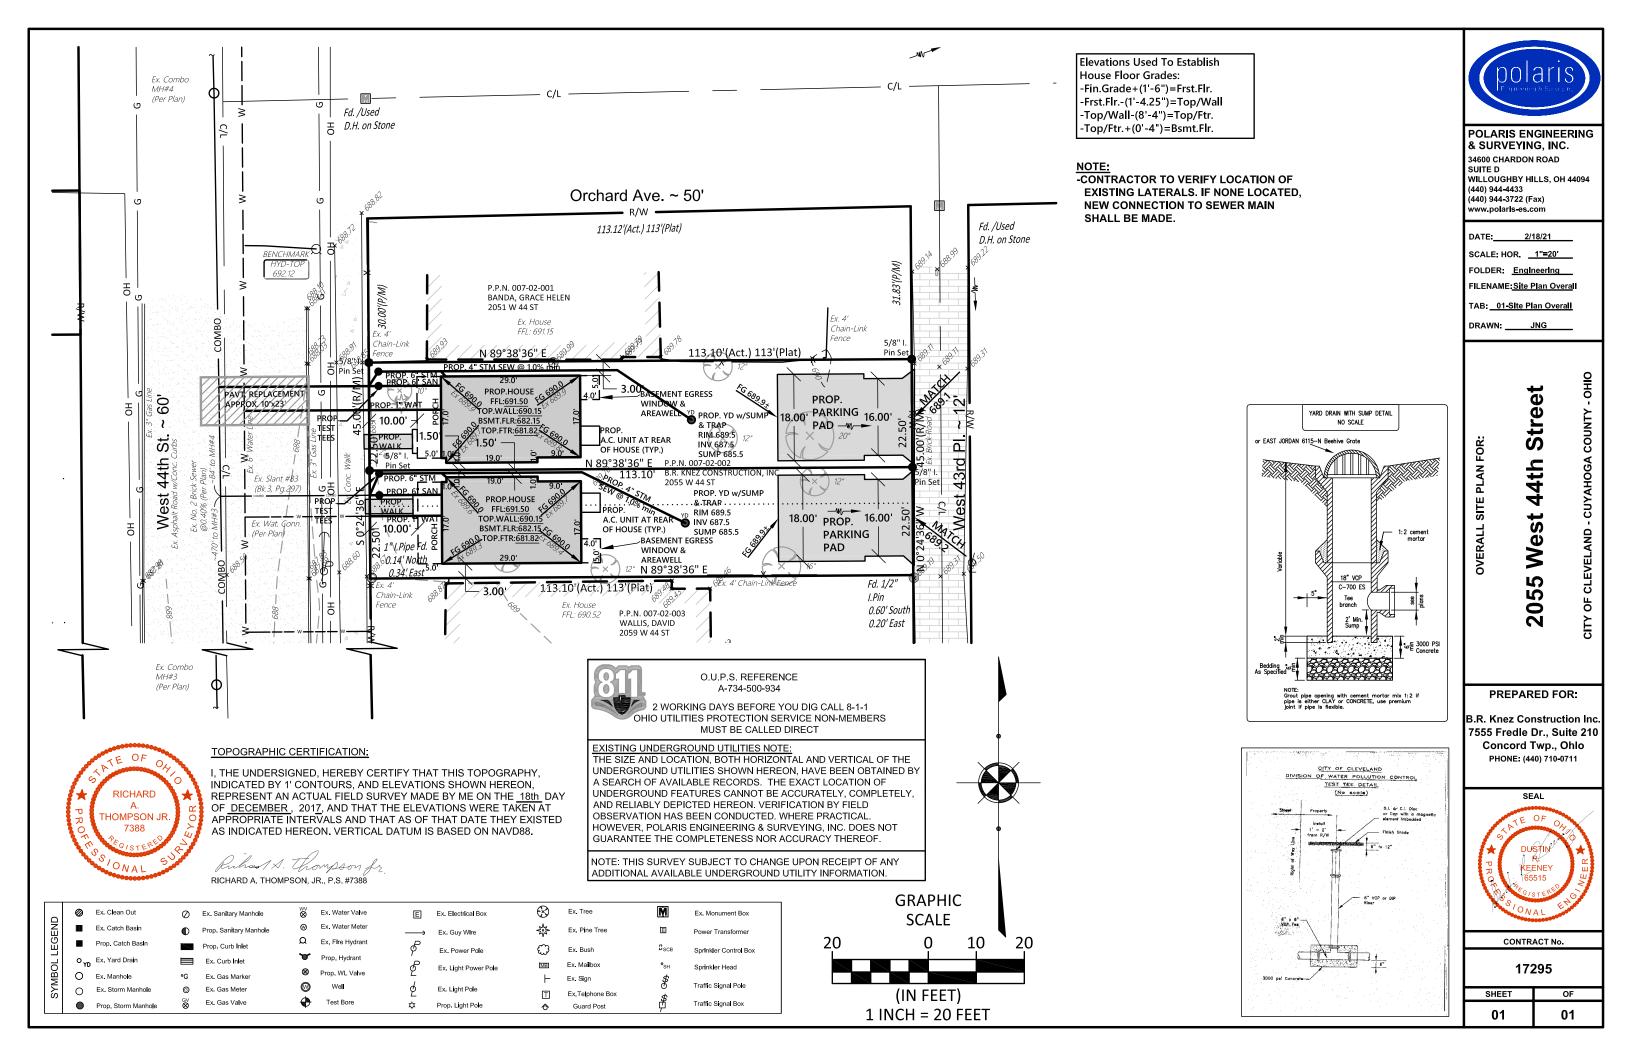

## For PPN# 007-02-002 **Project Address: 2055 West 44th Street** Project Representative: Michael David, BR Knez <u>Note: this project was Tabled by the Planning Commission on March 19, 2021.</u>

## **PROJECT SCOPE & DATA:**

BUILDING INFO: ADDRESS 2055 W 44 ST CLEVELAND, OH. 44113 (SPLIT LOT A) 007-02-002 PPN: LOT AREA: 45' X 113' (5,085 SF) SPLIT LOT AREA: 22.5' X 113' (2,543 SF) LAND USE: (5000) R - RES VACANT LAND LEGAL DESCRIPTION: NEIGHBORHOOD 02175 R, SINGLE FAMILY RESIDENTIAL PROPOSED BUILDING USE: CONSTRUCTION TYPE: VB (NON SPRINKLERED) 2F--RESIDENTIAL TWO FAMILY ZONING: ARFAS FIRST FLOOR 512 GSF (456 NSF) SECOND FLOOR 512 GSF (454 NSF) COVERED PORCH 85 GSF 451 GSF BASEMENT 16'-0" 68'-0" 3'-0" PER TABLE R302.1, FIRE RESISTANCE RATED REQUIRED. ONE HOUR REFERENCE A1-01 SIDEYARD PROJECTION SETBACK AND 2'-0" THAN 2' AND LESS THAN 5'. **MEETS REQUIREMENTS OF MAXIMUM 25%** NO RESTRICTION ON PENETRATIONS SIDEYARD SETBACK (SOUTH): SIDEYARD FIRE SEPARATION DISTANCE (SOUTH): 3'-0"

SIDEYARD PROJECTION SETBACK (SOUTH) 1'-2" SIDEYARD PROJECTION FIRE SEPARATION DISTANCE (SOUTH): 2'-4" PER TABLE R302.1, FIRE RESISTANCE RATED REQUIRED. ONE HOUR CONSTRUCTION AT THE UNDERSIDE . DISTANCE IS EQUAL TO OR GREATER THAN 2' AND LESS THAN 5'.

SIDEYARD OPENINGS IN WALLS (SOUTH) 11.6% OF WALL AREA **MEETS REQUIREMENTS OF MAXIMUM 25%** NO RESTRICTION ON PENETRATIONS

52 PEACH ORCH S/L 132 NP 0131 ALL

THIS PROJECT WILL ADHERE TO THE REQUIREMENTS OF THE OHIO RESIDENTIAL CODE, 2019 EDITION.

BUILDING SETBACKS FRONT YARD SETBACK REAR YARD SETBACK:

SIDEYARD SETBACK AND FIRE SEPARATION DISTANCE(NORTH):

- CONSTRUCTION . DISTANCE IS GREATER THAN 2' AND LESS THAN 5'
- FIRE SEPARATION DISTANCE (NORTH): PER TABLE R302.1, FIRE RESISTANCE RATED REQUIRED. ONE HOUR CONSTRUCTION AT THE UNDERSIDE . DISTANCE IS EQUAL TO OR GREATER

SIDEYARD OPENINGS IN WALLS (NORTH) 9.8% OF WALL AREA

WHERE REFERENCED IN THIS CODE, AN UNOCCUPIED SPACE ON AN ADJOINING PROPERTY MAY BE INCLUDED IN THE REOUIRED FIRE SEPARATION DISTANCE. PROVIDED THAT THE ADJOINING PROPERTY IS DEDICATED OR DEEDED SO AS TO PRECLUDE, FOR THE LIFE OF THE STRUCTURE, THE ERECTION OF ANY BUILDING OR STRUCTURE ON SUCH SPACE (SEE SECTION 3781.02 OF THE REVISED CODE) THE PARCEL TO BE SPLIT INTO THE TWO LOTS SHOWN ARE CONTROLLED THROUGH DEED AND SATISFIES THE ABOVE REQUIREMENT TO MEASURE FIRE SEPARATION

DISTANCE FOR THE SOUTH SIDEYARD SETBACK TO THE PROPOSED, NEW BUILDING. PER TABLE R302.1, FIRE RESISTANCE RATED REQUIRED. ONE HOUR CONSTRUCTION . FIRE SEPARATION DISTANCE IS GREATER THAN 2' AND LESS

THAN 5'- REFERENCE A1-01