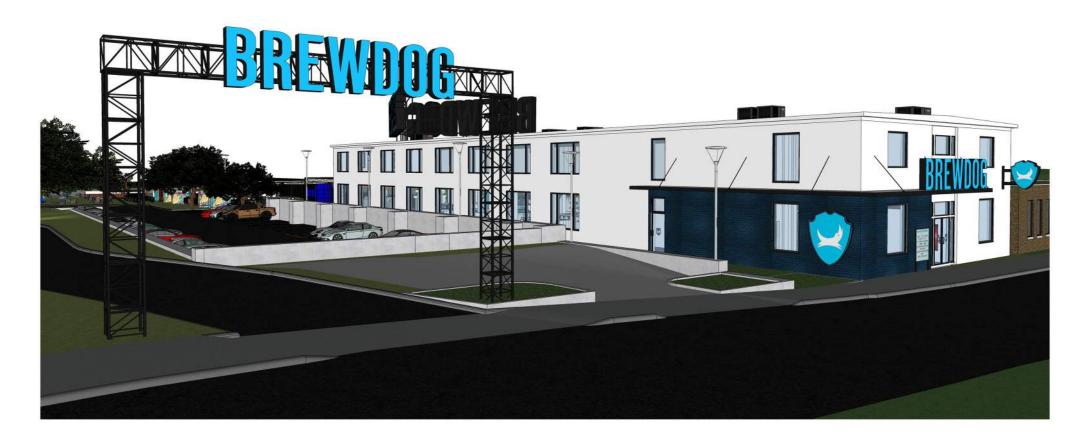

NDICATED.<br>UNAUTHORIZED US<br>ALTERATION OR R<br>OF THE DOCUMEN<br>DESIGN IS PROHIB<br>WRITTEN PERMISSI<br>AODK, INC. | ORMATION<br>VE PROPERTY<br>HEY ARE FOR<br>VLY AT THE<br>SE,<br>EPRODUCTION<br>TS AND<br>ITED WITHOUT |
| 19.54                                                                                                                                                                                                                        |                                                                                                      |

























Avian, Cleveland - External Bar / Seating Mood images







Avian, Cleveland - Dog Park + Playground Moodsheet Rev A







Avian, Cleveland - Site Isometric (Option1)







Avian, Cleveland - Site Isometric (Extent)









Avian, Cleveland - Entrance View









Avian, Cleveland - Outdoor Seating Area View (Option1)









Avian, Cleveland - Outdoor Seating Area View (Extent)















Avian, Cleveland - 3D Visual





November 22, 2019

Mr. Matthew Weber, P.E. Weber Engineering Services 2555 Hartville Road, Suite B Rootstown, OH 44272

#### Re: Barrington Building, 1970 Carter Road – Cleveland, Ohio Utility Review Approval (CDPP-10-27-2019-0001234)

Dear Mr. Weber:

The Northeast Ohio Regional Sewer District (NEORSD) is in receipt of plans for a parking lot and storm sewer system to be connected to a manhole on Carter Road that is a part of the Westerly Low-Level Interceptor system. The connection will be made to District manhole LLA00235 using a 12" diameter pipe at an elevation of 571.50 wh