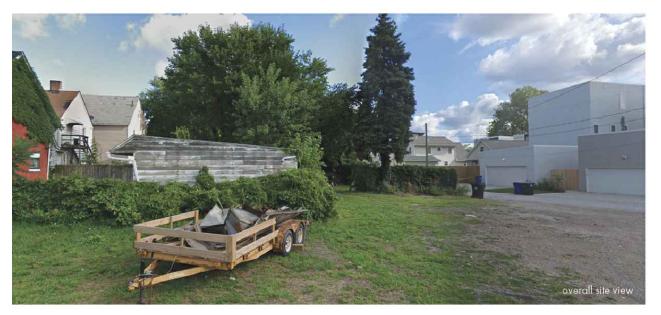

## **Lot Consolidation / Splits**

## For PPN# 007-02-002 **Project Address: 2055 West 44th Street** Project Representative: Michael David, BR Knez <u>Note: this project was Tabled by the Planning Commission on March 19, 2021.</u>