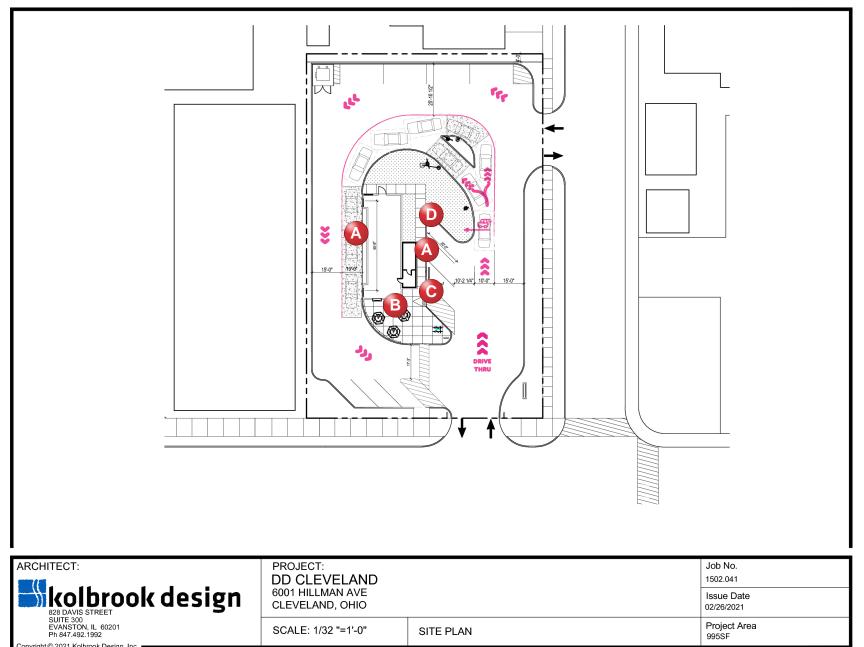

o: 363067                                                            | Prepared By: Theresa Behr |               | These drawings and designs are the exc |                                                                                          |
|           | Address: 6001 HILLMAN AVE CLEVELAND, OH                                             | Date: 03/03/2021          | PIF: 445254-1 |                                        | property of Everbrite, LLC. Use or duplication<br>in any manner, without express written |
|           | Description: DUNKIN - CLEVELAND                                                     | Customer Signature:       |               |                                        | permission of Everbrite, LLC, is prohibited.                                             |



| Copyright © 2021 | Kolbrook Design, Inc. |
|------------------|-----------------------|
|------------------|-----------------------|



| Everbrite, LLC · 4949 South 110th Street · Greenfield, WI 53228 · | Page 3 of 7               |               |  |                                                                                          |
|-------------------------------------------------------------------|---------------------------|---------------|--|------------------------------------------------------------------------------------------|
| Customer/Site No: 363067                                          | Prepared By: Theresa Behr |               |  | These drawings and designs are the exclusive                                             |
| Address: 6001 HILLMAN AVE CLEVELAN