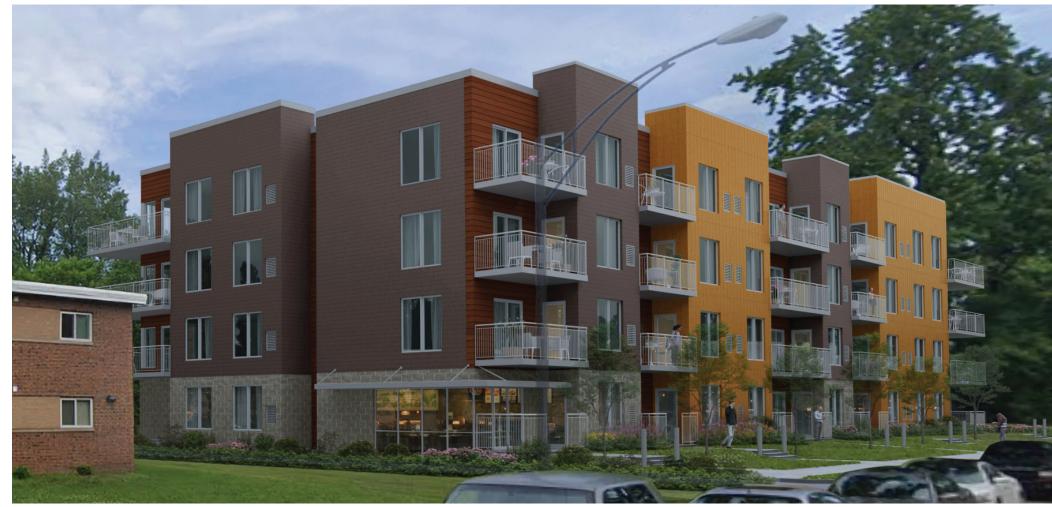

|
|                                                                | WESTINGHOUSE MAYSLICK 12" TALL LED OUTDOOR WALL SCONCE                                                                                |
|                                                                | Isi LIGHTING INDUSTRIES, XWM 2 LED WALL PACK                                                                                          |
| JRTH FLOOR                                                     | √4 SIDEWALK LIGHT BOLLARD                                                                                                             |





#### LANDSCAPE PLAN





### **RENDERING - VIEW LOOKING SOUTH**





**RENDERING - VIEW LOOKING NORTH** 





| FLUSH PANEL            | LAP SIDING   | BOARD & BATTEN  | SCHORY,<br>EMERALD SERIES | FASCIA       | MAPES CANC              |
|------------------------|--------------|-----------------|---------------------------|--------------|-------------------------|
| "LONG GRAIN<br>CHERRY" | "GRAY SLATE" | CYPRESS YELLOW" | "SNOW"                    | "BONE WHITE" | CLEAR ANODI<br>ALUMINUM |



### **EXTERIOR FINISH BOARD**

IOPY DIZED JM

WINDOW SYSTEM CLEAR ANODIZED ALUMINUM





PICKET RAILING CLEAR ANODIZED ALUMINUM











### **RENDERING - VIEW LOOKING SOUTH**





**RENDERING - VIEW LOOKING NORTH** 







### **RENDERING - VIEW LOOKING NORTH**





### **RENDERING - VIEW LOOKING SOUTH**



April 16, 2021

DF2021-003 - City Club Apartments Accessory Installations: Seeking Final Appro