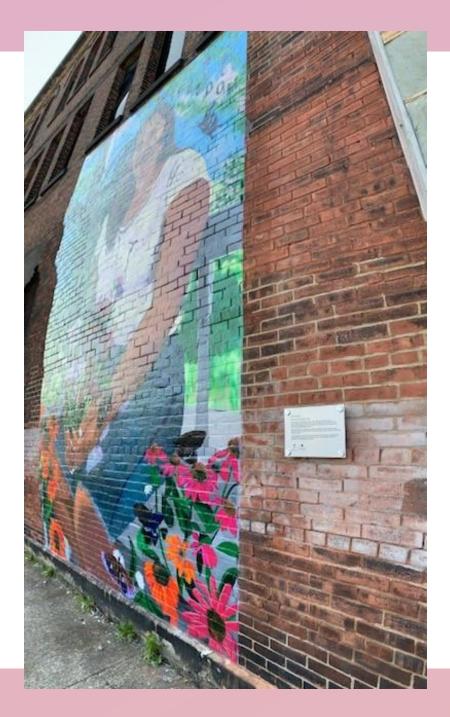

#### Angelica Pozo

Our Neighborhood Celebrates / Nuestro Barrio Celebra, 2020

This mural is a celebration of the diverse community surrounding Roberto Clemente Park. The interior portion of the mural shows the many ways this community celebrates through a variety of cultural traditions.

The border of the mural features custom family crests designed by members of the community of all ages.

As you enjoy this mural, you may reflect on the ways in which you celebrate.

Este mural es una celebración de la comunidad diversa que rodea Parque Roberto Clemente. La parte interior del mural muestra los muchos formas en que esta comunidad celebra a través de una variedad de tradiciones culturales.

El borde del mural presenta escudos familiares personalizados diseñados por miembros de la comunidad de todas las edades.

Mientras disfruta de este mural, puede reflexionar sobre las formas en que celebrar.