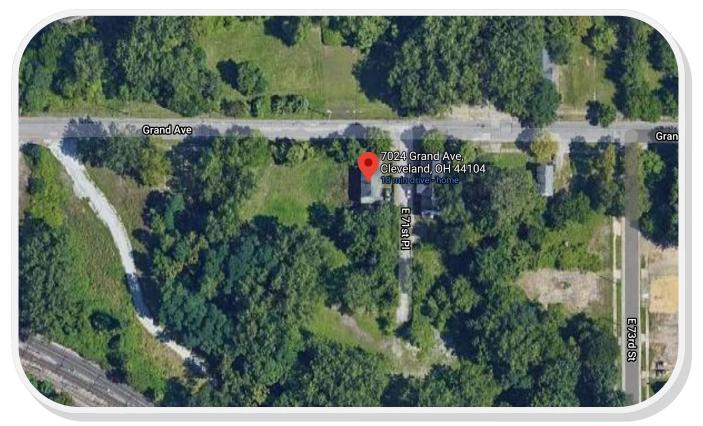

n both digital and hard copy format. Non-legible submissions are subject to rejection.

## 7024 Grand (Demolition)

Date: February 24, 2021

**Project:** 7024 Grand (Demolition)

**Owner:** City of Cleveland

## **Scope of Project**

The City of Cleveland Demolition Bureau will demolish the 2 story, colonial-style residential structure(s), built in 1905 located at 7024 Grand. This will be a complete demolition of the structure(s) per the City of Cleveland specifications.

The structure(s) was/were condemned in February 2021. The City of Cleveland Industrial Commercial Land Bank acquired the property for development of the new Police Headquarters.

After the structure(s) is/are razed, the remaining land will be cleared, graded, and seeded with grass.

## Site Location:



## Site Context:



# Structure Exterior:





# Property to the West: Grand (empty lot owned by City of Cleveland Land Bank)



Property to the East: 7102 Grand (owned by City of Cleveland Land Bank)



# Property Across the Street: Grand (owned by City of Cleveland Land Bank)















# Site Finish Plan:



Parcel will be graded and seeded per City specifications



April 16, 2021

EAST 2021-011 – Proposed Demolition of a 2 ½-Story Two-Family Residential Structure: Seeking Final Approval per § 341.08 of the Cleveland Codified Ordinances **Project Address: 7102 Grand Avenue** 

Project Representative: Ayonna Donald, Director, Dept. of Building and Housing



City of Cleveland Frank G. Jackson, Mayor City Planning Commission



Planning Commission/Design Review Application

| DATE: