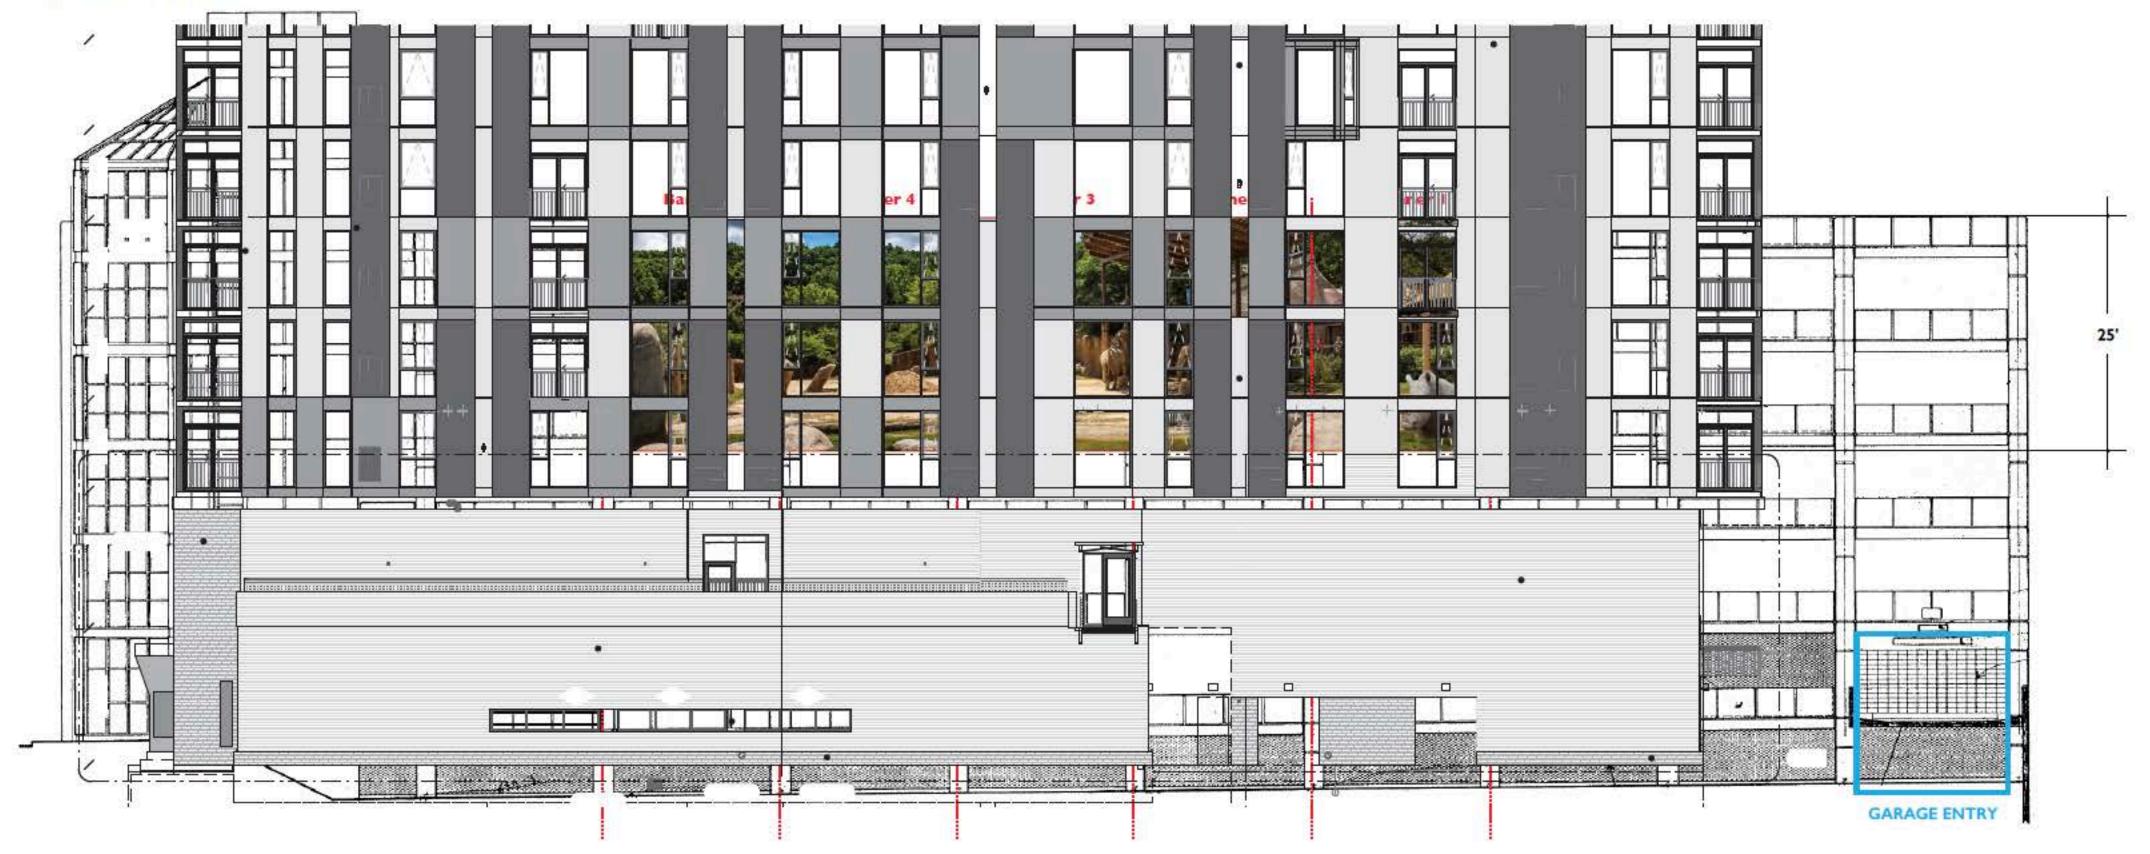

f the sign and the integrity of the structural and other systems.
- 4. The Structural Plans shall be submitted for Owner approval and must be signed and sealed by a OH licensed engineer.
- The Sign Contractor/Manufacturer/Fabricator shall comply with, and shall be responsible for adhering to all State, Federal and Local laws, codes, regulations, standards and other guidelines when manufacturing the sign.
- Sign Vendor shall secure and pay for all necessary permits and government fees, licenses and inspections necessary for the proper execution and completion of the work.





Rendering/ Mesh Screen Artwork - View from Parking Entrance off Euclid Downtown/ Flats Design Review Region



Environmental Rendering



Elevation Drawings/ Mesh Screen Overview Downtown/ Flats Design Review Region



Banner underlay on South Facade showing apartment units that would have mesh screens (zoo graphic) for privacy from garage.

Mesh Screen | North Elevation APPROXIMATELY 2400 SF

Scale: 1/16" =1'-0"



Zoo Image Composite

| 0.2 |
|-----|
|     |



Rendering/ Mesh Screen Artwork - Semi Aerial from East 8th Adjacent Building Downtown/ Flats Design Review Region



Environmental Rendering





Rendering/ Mesh Screen Artwork - View from Parking Gate off of Euclid Downtown/ Flats Design Review Region



**Environmental Rendering** 

Conceptual Design Review Document Design Intent Drawing

10.4



Mesh Screen Attachment Details

Downtown/ Flats Design Review Region



| 1 |     |
|---|-----|
|   | 1.0 |
|   |     |

Mesh Screen Material Details Downtown/ Flats Design Review Region

# 70% AdMe