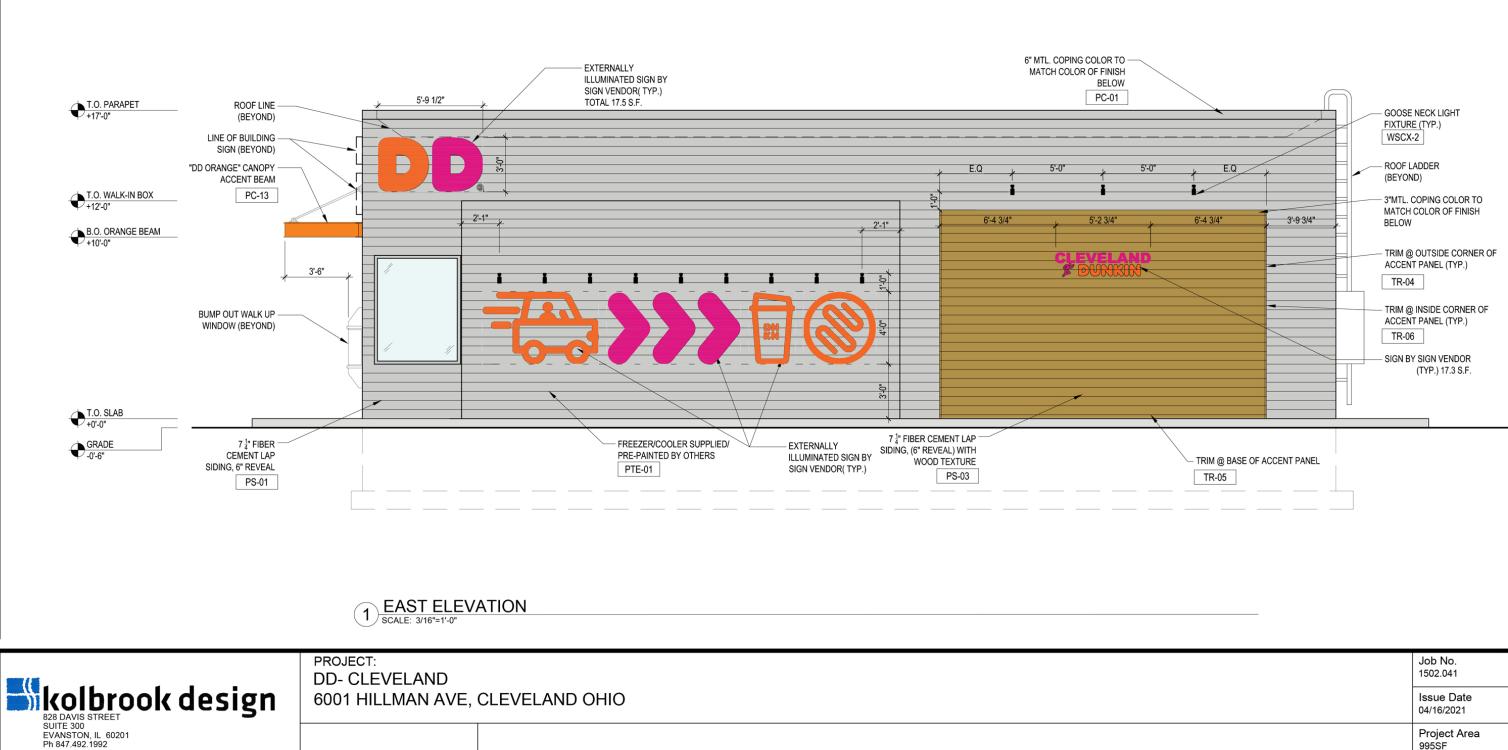

ш ٥, A

**ANDSC** 

WINGREN

SCALE: 1" = 10'-0"



1 NORTH ELEVATION SCALE: 3/16"=1'-0"



PROJECT: DD- CLEVELAND

6001 HILLMAN AVE, CLEVELAND OHIO

| Job No.<br>1502.041      |
|--------------------------|
| Issue Date<br>04/16/2021 |
| Project Area<br>995SF    |



6"MTL. COPING COLOR TO -MATCH COLOR OF FINISH

DD- CLEVELAND

6001 HILLMAN AVE, CLEVELAND OHIO

EVANSTON, IL 60201 Ph 847.492.1992 Copyright © 2021 Kolbrook Design, Inc.

**kolbrook design** 

"CONCRETE FINISH " PAINTED COATING PTE-01

> FREEZER/COOLER SUPPLIED/ PRE-PAINTED BY OTHERS PTE-01

| Job No.<br>1502.041      |
|--------------------------|
| Issue Date<br>04/16/2021 |
| Project Area<br>995SF    |





| Job No.<br>1502.041      |
|--------------------------|
| Issue Date<br>04/16/2021 |
| Project Area<br>995SF    |



| Job No.<br>1502.041      |
|--------------------------|
| Issue Date<br>04/16/2021 |
| Project Area<br>995SF    |





PROJECT: DD- CLEVELAND

6001 HILLMAN AVE, CLEVELAND OHIO

Job No. 1502.041 Issue Date 04/16/2021 Project Area 995SF





PROJECT: DD- CLEVELAND

6001 HILLMAN AVE, CLEVELAND OHIO

|            | bb No.<br>502.041    |
|------------|----------------------|
|            | sue Date<br>#16/2021 |
| Prc<br>995 | roject Area<br>95SF  |





QUALITY • INNOVATION • VALUE IT'S IN EVERYTHING WE DO.



Prepared Exclusively for SITE DD363067

6001 HILLMAN AVE CLEVELAND, OH

March 3, 2021 Account Manager: Theresa Behr tbehr@everbrite.com (414) 529-3500





| Everbrite | Everbrite, LLC · 4949 South 110th Street · Greenfield, WI 53228 · www.everbrite.com |                           |