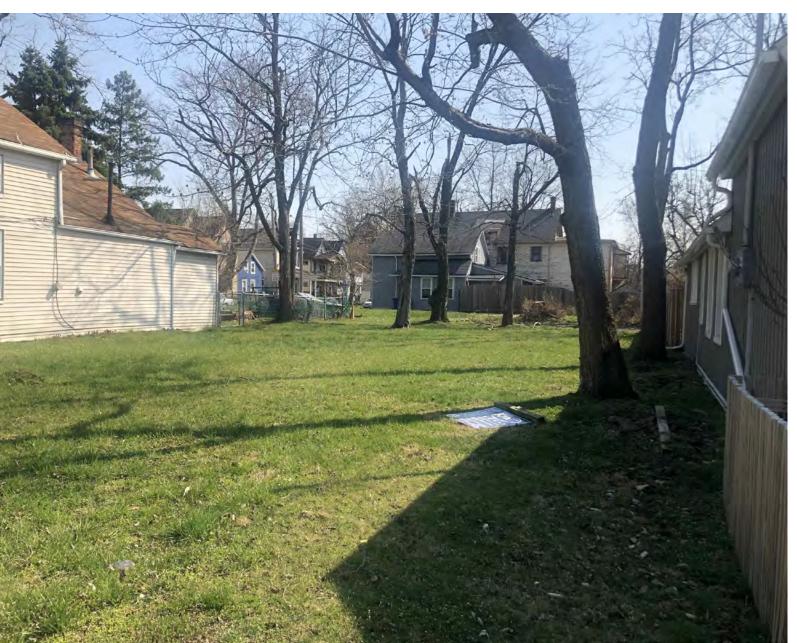

## **SITE LOCATION:**

**NEIGHBORHOOD AERIAL** 

**NEIGHBORHOOD HISTORIC** 

W 44TH STREET FACING SOUTH (SITE FROM SIDEWALK)

SOUTHERN PROPERTY LINE FROM ALLEY FACING WEST (SOUTH NEIGHBOR'S SETBACK)

## **PROPERTY BOUNDARIES AND NEIGHBORS**

W 44TH STREET FACING EAST (SITE FROM ACROSS W44TH )

WEST PROPERTY LINE FROM W 44TH STREET

PROPERTY'S SOUTH NEIGHBOR - EXISTING SETBACK

W 44TH STREET - FACING SOUTHEAST- FROM W 44TH