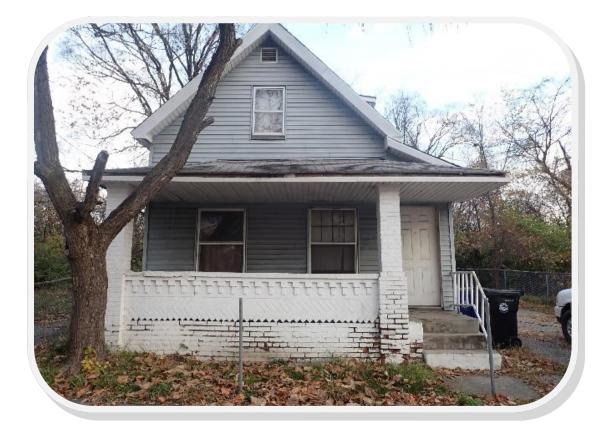

format. Non-legible submissions are subject to rejection.

### 7315 Grand (Demolition)

Date: February 24, 2021

**Project:** 7315 Grand (Demolition)

**Owner:** City of Cleveland

#### **Scope of Project**

The City of Cleveland Demolition Bureau will demolish the 1.5 story, bungalow-style residential structure(s), built in 1900 located at 7315 Grand. This will be a complete demolition of the structure (s) per the City of Cleveland specifications.

The structure(s) was/were condemned in February 2021. The City of Cleveland Industrial Commercial Land Bank acquired the property for development of the new Police Headquarters.

After the structure is razed, the remaining land will be cleared, graded, and seeded with grass.

### Site Location:



Site Context:



### **Structure Exterior:**





# Property to the West: Grand (empty lot owned by City of Cleveland Land Bank)



Property to the East: E 75th St (empty lot owned by City of Cleveland Land Bank)



# Property Across the Street: Grand (owned by City of Cleveland Land Bank)















### Site Finish Plan:



Parcel will be graded and seeded per City specifications



April 16, 2021

EAST 2021-014 – Proposed Demolition of a 1- Story Brick Structure: Seeking Final Approval per § 341.08 of the Cleveland Codified Ordinances **Project Location: West side of East 75<sup>th</sup> Street north of Grand Avenue**, adjacent to RR Tracks (PPN 124-24-056) Project Representative: Ayonna Donald, Director, Dept. of Building and Housing



City of Cleveland Frank G. Jackson, Mayor City Planning Commission



| PI