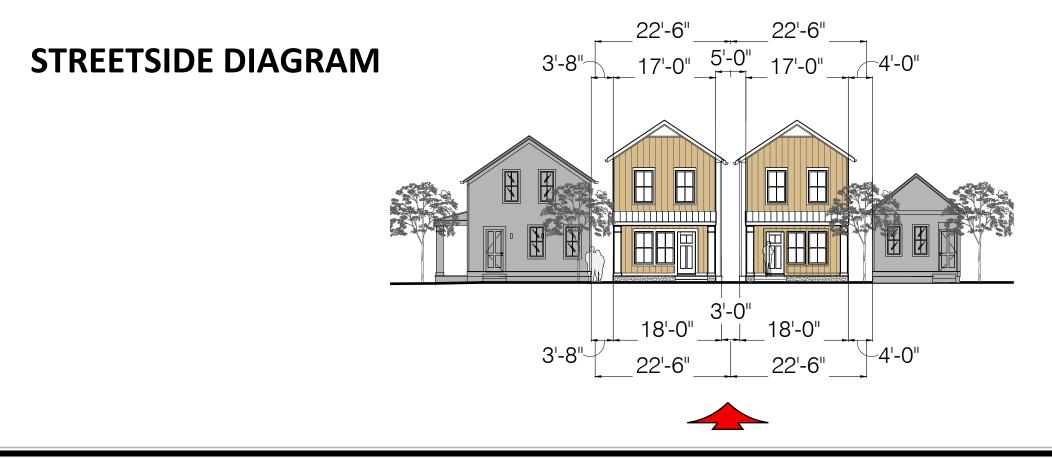

## **PROJECT SCOPE & DATA:**

BUILDING INFO: ADDRESS 2055 W 44 ST CLEVELAND, OH. 44113 (SPLIT LOT A) 007-02-002 PPN: LOT AREA: 45' X 113' (5,085 SF) SPLIT LOT AREA: 22.5' X 113' (2,543 SF) LAND USE: (5000) R - RES VACANT LAND LEGAL DESCRIPTION: NEIGHBORHOOD 02175 R, SINGLE FAMILY RESIDENTIAL PROPOSED BUILDING USE: CONSTRUCTION TYPE: VB (NON SPRINKLERED) 2F--RESIDENTIAL TWO FAMILY ZONING: ARFAS FIRST FLOOR 512 GSF (456 NSF) SECOND FLOOR 512 GSF (454 NSF) COVERED PORCH 85 GSF 451 GSF BASEMENT 16'-0" 68'-0" 3'-0" PER TABLE R302.1, FIRE RESISTANCE RATED REQUIRED. ONE HOUR REFERENCE A1-01 SIDEYARD PROJECTION SETBACK AND 2'-0" THAN 2' AND LESS THAN 5'. **MEETS REQUIREMENTS OF MAXIMUM 25%** NO RESTRICTION ON PENETRATIONS SIDEYARD SETBACK (SOUTH): SIDEYARD FIRE SEPARATION DISTANCE (SOUTH): 3'-0"

SIDEYARD PROJECTION SETBACK (SOUTH) 1'-2" SIDEYARD PROJECTION FIRE SEPARATION DISTANCE (SOUTH): 2'-4" PER TABLE R302.1, FIRE RESISTANCE RATED REQUIRED. ONE HOUR CONSTRUCTION AT THE UNDERSIDE . DISTANCE IS EQUAL TO OR GREATER THAN 2' AND LESS THAN 5'.