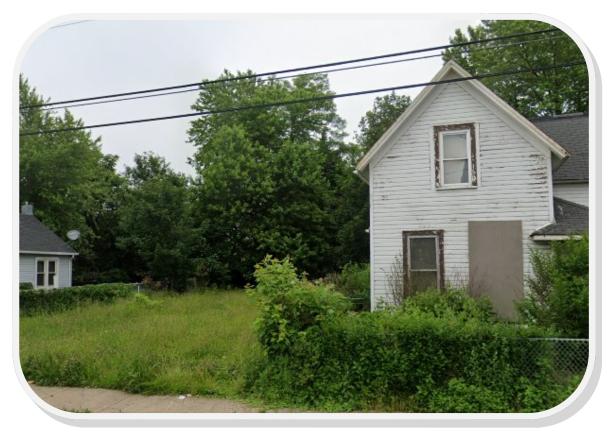

## **SITE LOCATION:**

**NEIGHBORHOOD AERIAL** 

**NEIGHBORHOOD HISTORIC** 

W 44TH STREET FACING SOUTH (SITE FROM SIDEWALK)

SOUTHERN PROPERTY LINE FROM ALLEY FACING WEST (SOUTH NEIGHBOR'S SETBACK)

## **PROPERTY BOUNDARIES AND NEIGHBORS**

W 44TH STREET FACING EAST (SITE FROM ACROSS W44TH )

WEST PROPERTY LINE FROM W 44TH STREET

PROPERTY'S SOUTH NEIGHBOR - EXISTING SETBACK

W 44TH STREET - FACING SOUTHEAST- FROM W 44TH