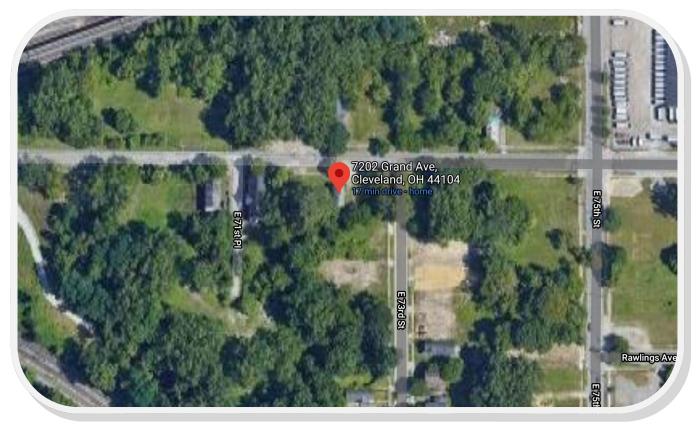

## For PPN# 007-02-002 **Project Address: 2055 West 44th Street** Project Representative: Michael David, BR Knez <u>Note: this project was Tabled by the Planning Commission on March 19, 2021.</u>