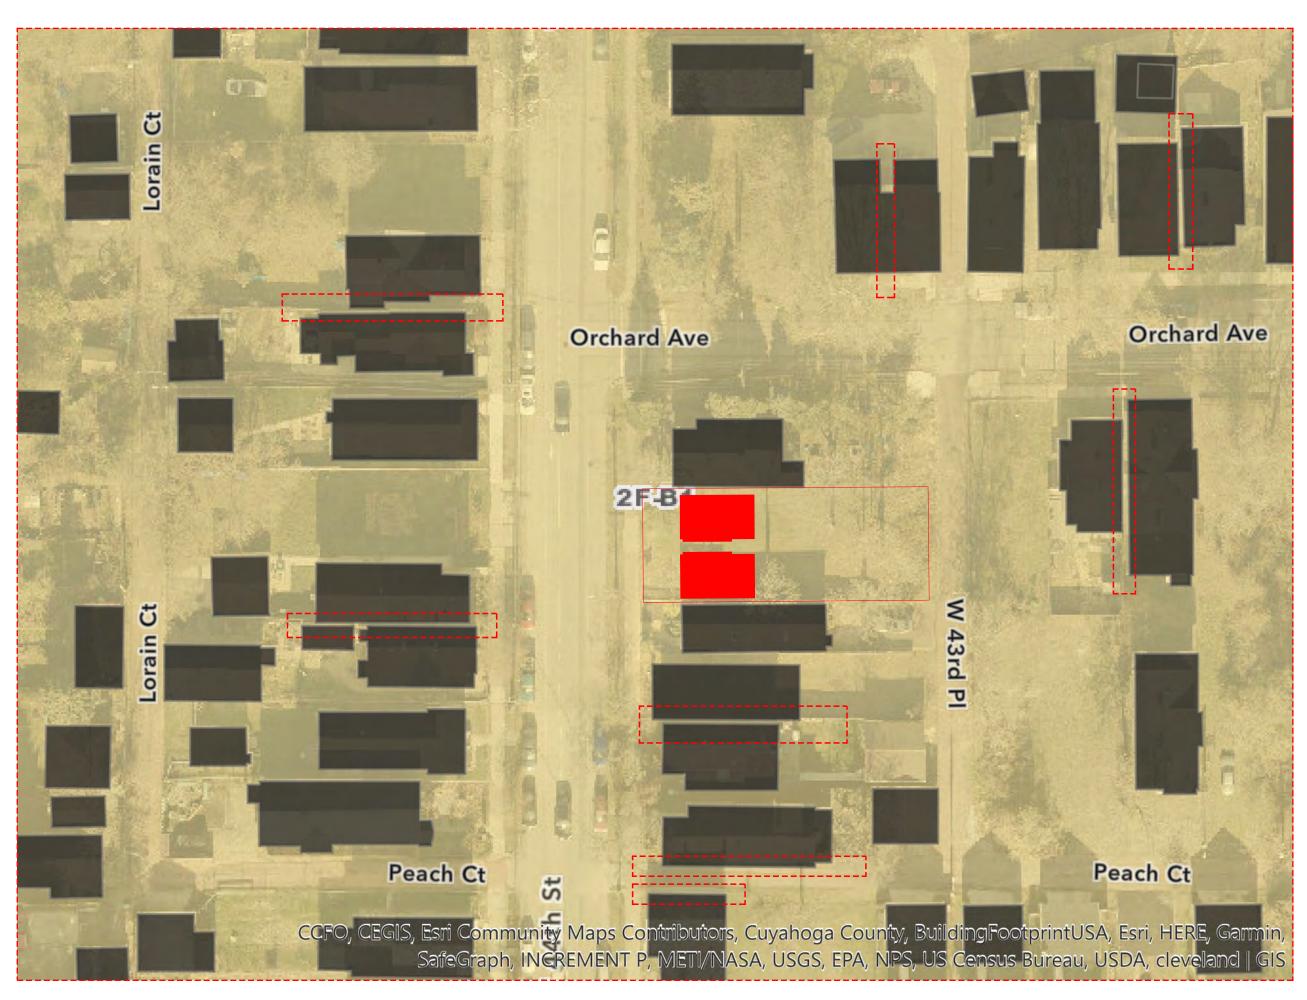

## For PPN# 007-02-002 **Project Address: 2055 West 44th Street** Project Representative: Michael David, BR Knez <u>Note: this project was Tabled by the Planning Commission on March 19, 2021.</u>

## **PROJECT SCOPE & DATA:**

BUILDING INFO: ADDRESS 2055 W 44 ST CLEVELAND, OH. 44113 (SPLIT LOT A) 007-02-002 PPN: LOT AREA: 45' X 113' (5,085 SF) SPLIT LOT AREA: 22.5' X 113' (2,543 SF) LAND USE: (5000) R - RES VACANT LAND LEGAL DESCRIPTION: NEIGHBORHOOD 02175 R, SINGLE FAMILY RESIDENTIAL PROPOSED BUILDING USE: CONSTRUCTION TYPE: VB (NON SPRINKLERED) 2F--RESIDENTIAL TWO FAMILY ZONING: ARFAS FIRST FLOOR 512 GSF (456 NSF) SECOND FLOOR 512 GSF (454 NSF) COVERED PORCH 85 GSF 451 GSF BASEMENT 16'-0" 68'-0" 3'-0" PER TABLE R302.1, FIRE RESISTANCE RATED REQUIRED. ONE HOUR REFERENCE A1-01 SIDEYARD PROJECTION SETBACK AND 2'-0" THAN 2' AND LESS THAN 5'. **MEETS REQUIREMENTS OF MAXIMUM 25%** NO RESTRICTION ON PENETRATIONS SIDEYARD SETBACK (SOUTH): SIDEYARD FIRE SEPARATION DISTANCE (SOUTH): 3'-0"

## **PROJECT SCOPE & DATA:**

| BUILDING INFO:                                                                                                                                                                                                       |                                                                                                                                                                                                                                                                                                    |
|----------------------------------------------------------------------------------------------------------------------------------------------------------------------------------------------------------------------|----------------------------------------------------------------------------------------------------------------------------------------------------------------------------------------------------------------------------------------------------------------------------------------------------|
| ADDRESS                                                                                                                                                                                                              | 2057 W 44 ST<br>CLEVELAND, OH. 44113<br>SPLIT LOT B                                                                                                                                                                                                                                                |
| PPN:                                                                                                                                                                                                                 | 007-02-002                                                                                                                                                                                                                                                                                         |
| LOT AREA:<br>SPLIT LOT AREA:                                                                                                                                                                                         | 45' X 113' (5,085 SF)<br>22.5' X 113' (2,543 SF)                                                                                                                                                                                                                                                   |
| AND USE:<br>EGAL DESCRIPTION:                                                                                                                                                                                        | (5000) R - RES VACANT LAND<br>52 PEACH ORCH S/L 132 NP 0131 ALL<br>NEIGHBORHOOD 02175                                                                                                                                                                                                              |
| PROPOSED BUILDING USE:<br>CONSTRUCTION TYPE:                                                                                                                                                                         | R, SINGLE FAMILY RESIDENTIAL<br>VB (NON SPRINKLERED)                                                                                                                                                                                                                                               |
| ZONING:                                                                                                                                                                                                              | 2FRESIDENTIAL TWO FAMILY                                                                                                                                                                                                                                                                           |
| AREAS:<br>FIRST FLOOR<br>SECOND FLOOR                                                                                                                                                                                | 512 GSF (456 NSF)<br>512 GSF (454 NSF)                                                                                                                                                                                                                                                             |
| COVERED PORCH<br>BASEMENT                                                                                                                                                                                            | 85 GSF<br>451 GSF                                                                                                                                                                                                                                                                                  |
| THIS PROJECT WILL ADHERE TO THE<br>THE OHIO RESIDENTIAL CODE, 2019                                                                                                                                                   |                                                                                                                                                                                                                                                                                                    |
| BUILDING SETBACKS<br>FRONT YARD SETBACK:<br>REAR YARD SETBACK:                                                                                                                                                       | 16'-0"<br>68'-0"                                                                                                                                                                                                                                                                                   |
|                                                                                                                                                                                                                      | : 3'-0"<br>ANCE RATED REQUIRED. ONE HOUR<br>GREATER THAN 2' AND LESS THAN 5'-                                                                                                                                                                                                                      |
|                                                                                                                                                                                                                      |                                                                                                                                                                                                                                                                                                    |
| SIDEYARD OPENINGS IN WALLS (SOU<br>MEETS REQUIREMENTS OF MA<br>NO RESTRICTION ON PENETRA                                                                                                                             | XIMUM 25%                                                                                                                                                                                                                                                                                          |
| PROPERTY MAY BE INCLUDED IN THE<br>PROVIDED THAT THE ADJOINING PRO<br>PRECLUDE, FOR THE LIFE OF THE STR<br>STRUCTURE ON SUCH SPACE (SEE SEC<br>THE PARCEL TO BE SPLIT INTO THE T<br>DEED AND SATISFIES THE ABOVE REC | AN UNOCCUPIED SPACE ON AN ADJOIN<br>REQUIRED FIRE SEPARATION DISTANC<br>OPERTY IS DEDICATED OR DEEDED SO A<br>UCTURE, THE ERECTION OF ANY BUILD<br>CTION 3781.02 OF THE REVISED CODE).<br>WO LOTS SHOWN ARE CONTROLLED TH<br>QUIREMENT TO MEASURE FIRE SEPARA<br>O SETBACK TO THE PROPOSED, NEW BU |
|                                                                                                                                                                                                                      | 1'-6"<br>CE (NORTH): 3'-0"<br>FANCE RATED REQUIRED. ONE HOUR<br>NTION DISTANCE IS GREATER THAN 2' A                                                                                                                                                                                                |
| SIDEYARD PROJECTION SETBACK (NC<br>SIDEYARD PROJECTION<br>FIRE SEPARATION DISTANCE (NORTH                                                                                                                            |                                                                                                                                                                                                                                                                                                    |
| INC SEPARATION DISTANCE (NURTH                                                                                                                                                                                       | j. Z-4                                                                                                                                                                                                                                                                                             |