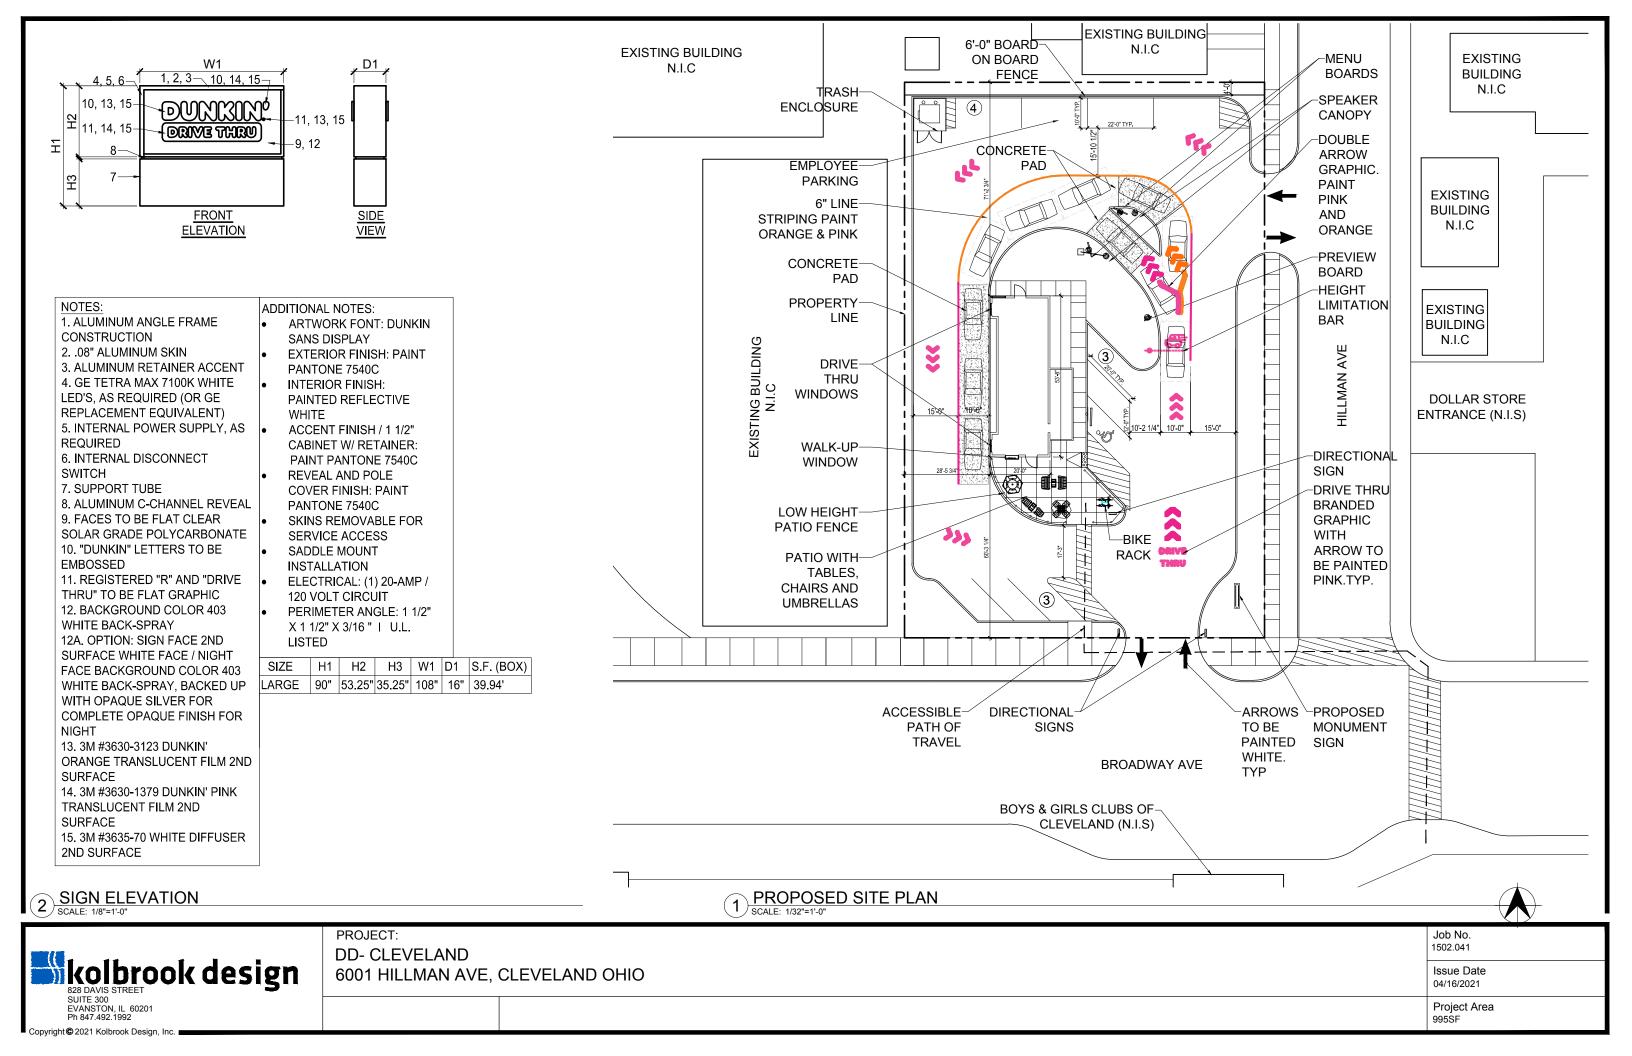

|
|                                       |
|                                       |
|                                       |
|                                       |
|                                       |
|                                       |
|                                       |
|                                       |
|                                       |
|                                       |
|                                       |

| Job No.<br>1502.041              |
|----------------------------------|
| Issue Date<br>04/16/2021         |
| Project Area<br><sup>995SF</sup> |





PROJECT:



DD- CLEVELAND 6001 HILLMAN AVE, CLEVELAND OHIO

Copyright © 2021 Kolbrook Design, Inc.



Job No. 1502.041 Issue Date 04/16/2021 Project Area









3











PROJECT: DD- CLEVELAND

2

6001 HILLMAN AVE, CLEVELAND OHIO

Copyright©2021 Kolbrook Design, Inc.

|          | <image/> <image/> <text><image/><image/><image/><image/><image/><image/><image/><image/><image/><image/><image/><image/><image/><image/><image/><image/><image/><image/><image/><image/><image/><image/><image/><image/><image/><image/><image/><image/><image/><image/><image/><image/><image/><image/><image/><image/><image/></text> |                                                   |                                                                          |
|----------|------------------------------------------------------------------------------------------------------------------------------------------------------------------------------------------------------