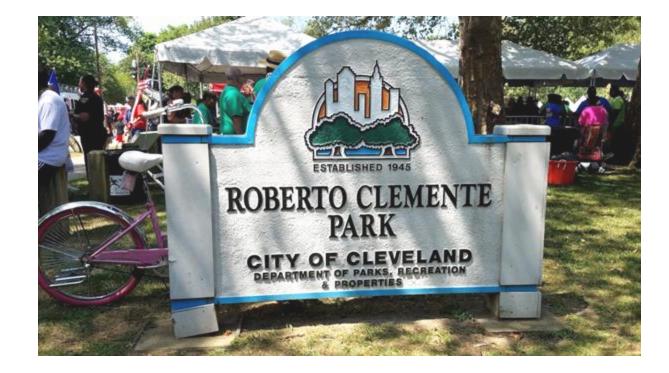

## Roberto Clemente Park

on Seymour Ave in Clark-Fulton near The Hildebrandt Building

- Near West Rec baseball games
- Puerto Rican Parade
- 4th of July Celebrations
- Picnic spot for families

One of the few nice green spaces in a neighborhood that needs more outdoor parks for families.