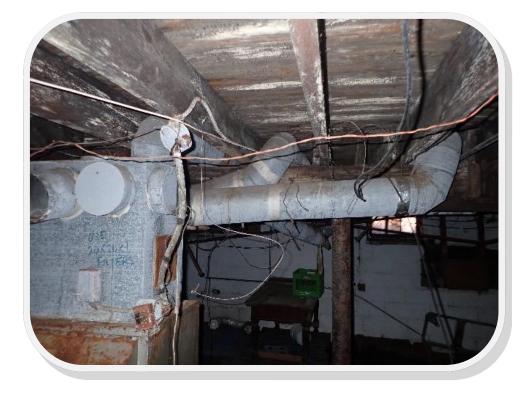

## For PPN# 007-02-002 **Project Address: 2055 West 44th Street** Project Representative: Michael David, BR Knez <u>Note: this project was Tabled by the Planning Commission on March 19, 2021.</u>