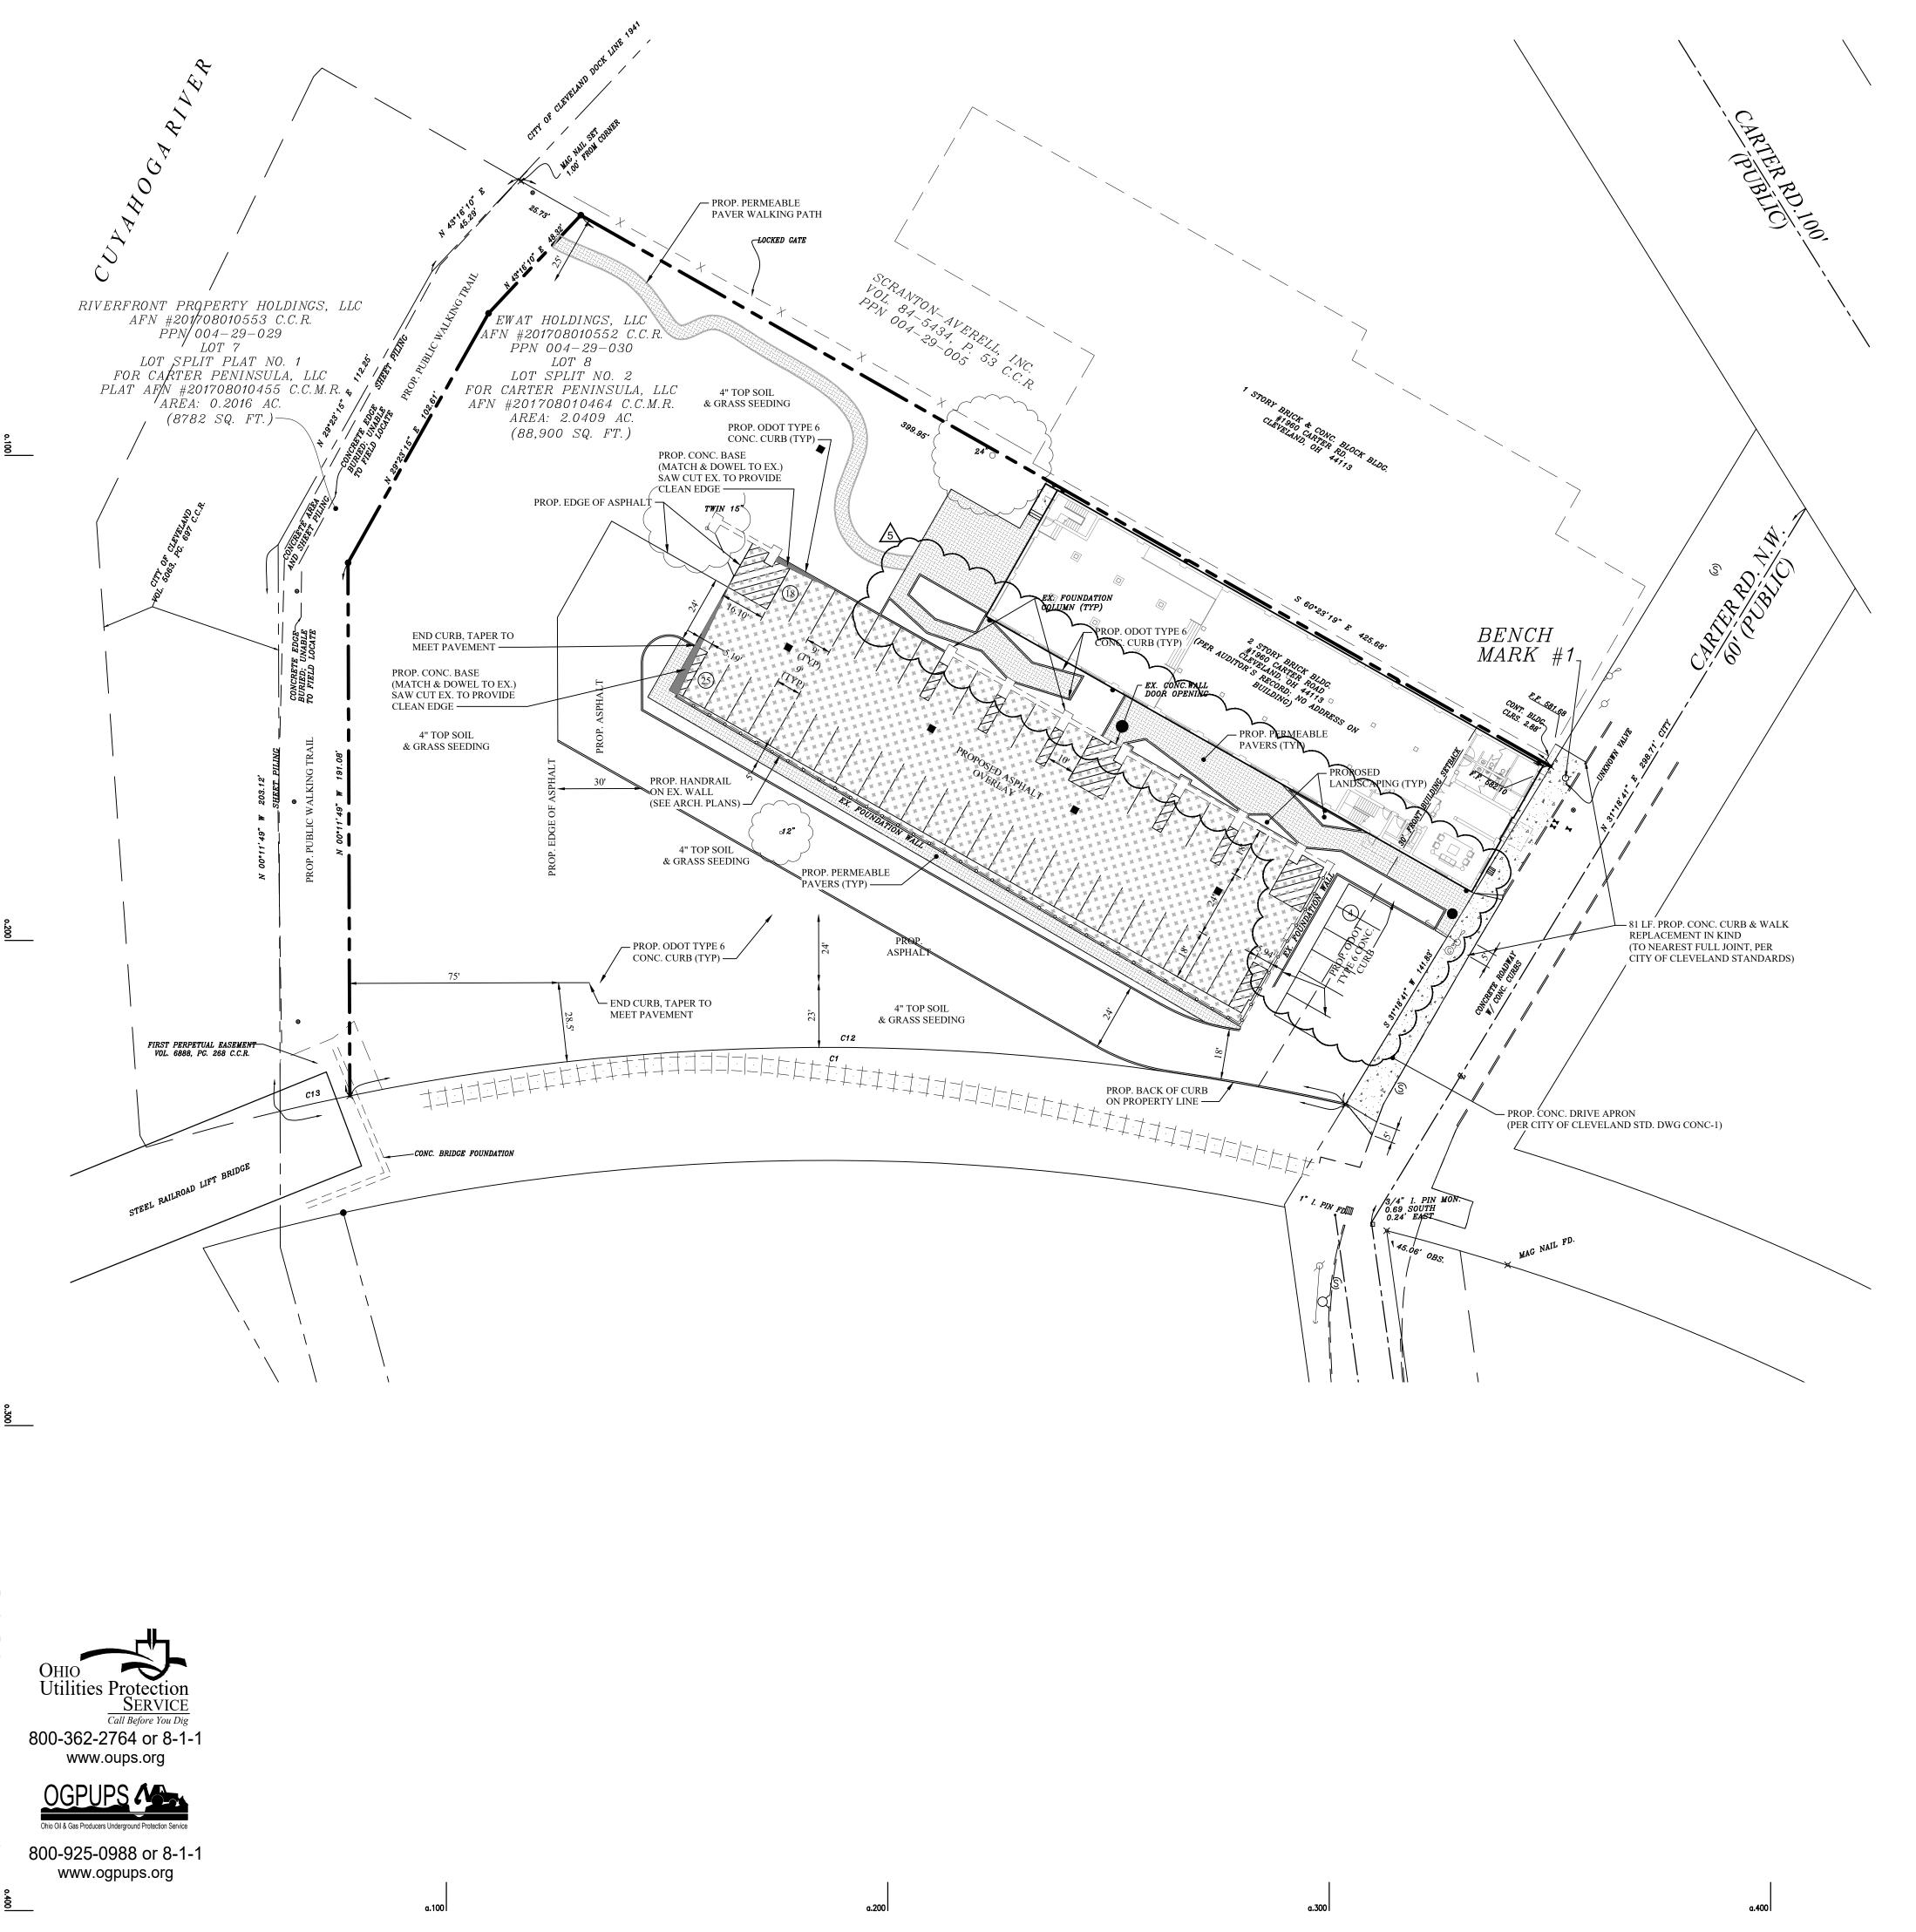

## **PROJECT SCOPE & DATA:**

BUILDING INFO: ADDRESS 2055 W 44 ST CLEVELAND, OH. 44113 (SPLIT LOT A) 007-02-002 PPN: LOT AREA: 45' X 113' (5,085 SF) SPLIT LOT AREA: 22.5' X 113' (2,543 SF) LAND USE: (5000) R - RES VACANT LAND LEGAL DESCRIPTION: NEIGHBORHOOD 02175 R, SINGLE FAMILY RESIDENTIAL PROPOSED BUILDING USE: CONSTRUCTION TYPE: VB (NON SPRINKLERED) 2F--RESIDENTIAL TWO FAMILY ZONING: ARFAS FIRST FLOOR 512 GSF (456 NSF) SECOND FLOOR 512 GSF (454 NSF) COVERED PORCH 85 GSF 451 GSF BASEMENT 16'-0" 68'-0" 3'-0" PER TABLE R302.1, FIRE RESISTANCE RATED REQUIRED. ONE HOUR REFERENCE A1-01 SIDEYARD PROJECTION SETBACK AND 2'-0" THAN 2' AND LESS THAN 5'. **MEETS REQUIREMENTS OF MAXIMUM 25%** NO RESTRICTION ON PENETRATIONS SIDEYARD SETBACK (SOUTH): SIDEYARD FIRE SEPARATION DISTANCE (SOUTH): 3'-0"

SIDEYARD PROJECTION SETBACK (SOUTH) 1'-2" SIDEYARD PROJECTION FIRE SEPARATION DISTANCE (SOUTH): 2'-4" PER TABLE R302.1, FIRE RESISTANCE RATED REQUIRED. ONE HOUR CONSTRUCTION AT THE UNDERSIDE . DISTANCE IS EQUAL TO OR GREATER THAN 2' AND LESS THAN 5'.

SIDEYARD OPENINGS IN WALLS (SOUTH) 11.6% OF WALL AREA **MEETS REQUIREMENTS OF MAXIMUM 25%** NO RESTRICTION ON PENETRATIONS

52 PEACH ORCH S/L 132 NP 0131 ALL

THIS PROJECT WILL ADHERE TO THE REQUIREMENTS OF THE OHIO RESIDENTIAL CODE, 2019 EDITION.

BUILDING SETBACKS FRONT YARD SETBACK REAR YARD SETBACK:

SIDEYARD SETBACK AND FIRE SEPARATION DISTANCE(NORTH):

- CONSTRUCTION . DISTANCE IS GREATER THAN 2' AND LESS THAN 5'
- FIRE SEPARATION DISTANCE (NORTH): PER TABLE R302.1, FIRE RESISTANCE RATED REQUIRED. ONE HOUR CONSTRUCTION AT THE UNDERSIDE . DISTANCE IS EQUAL TO OR GREATER

SIDEYARD OPENINGS IN WALLS (NORTH) 9.8% OF WALL AREA

WHERE REFERENCED IN THIS CODE, AN UNOCCUPIED SPACE ON AN ADJOINING PROPERTY MAY BE INCLUDED IN THE REOUIRED FIRE SEPARATION DISTANCE. PROVIDED THAT THE ADJOINING PROPERTY IS DEDICATED OR DEEDED SO AS TO PRECLUDE, FOR THE LIFE OF THE STRUCTURE, THE ERECTION OF ANY BUILDING OR STRUCTURE ON SUCH SPACE (SEE SECTION 3781.02 OF THE REVISED CODE) THE PARCEL TO BE SPLIT INTO THE TWO LOTS SHOWN ARE CONTROLLED THROUGH DEED AND SATISFIES THE ABOVE REQUIREMENT TO MEASURE FIRE SEPARATION

DISTANCE FOR THE SOUTH SIDEYARD SETBACK TO THE PROPOSED, NEW BUILDING. PER TABLE R302.1, FIRE RESISTANCE RATED REQUIRED. ONE HOUR CONSTRUCTION . FIRE SEPARATION DISTANCE IS GREATER THAN 2' AND LESS

THAN 5'- REFERENCE A1-01