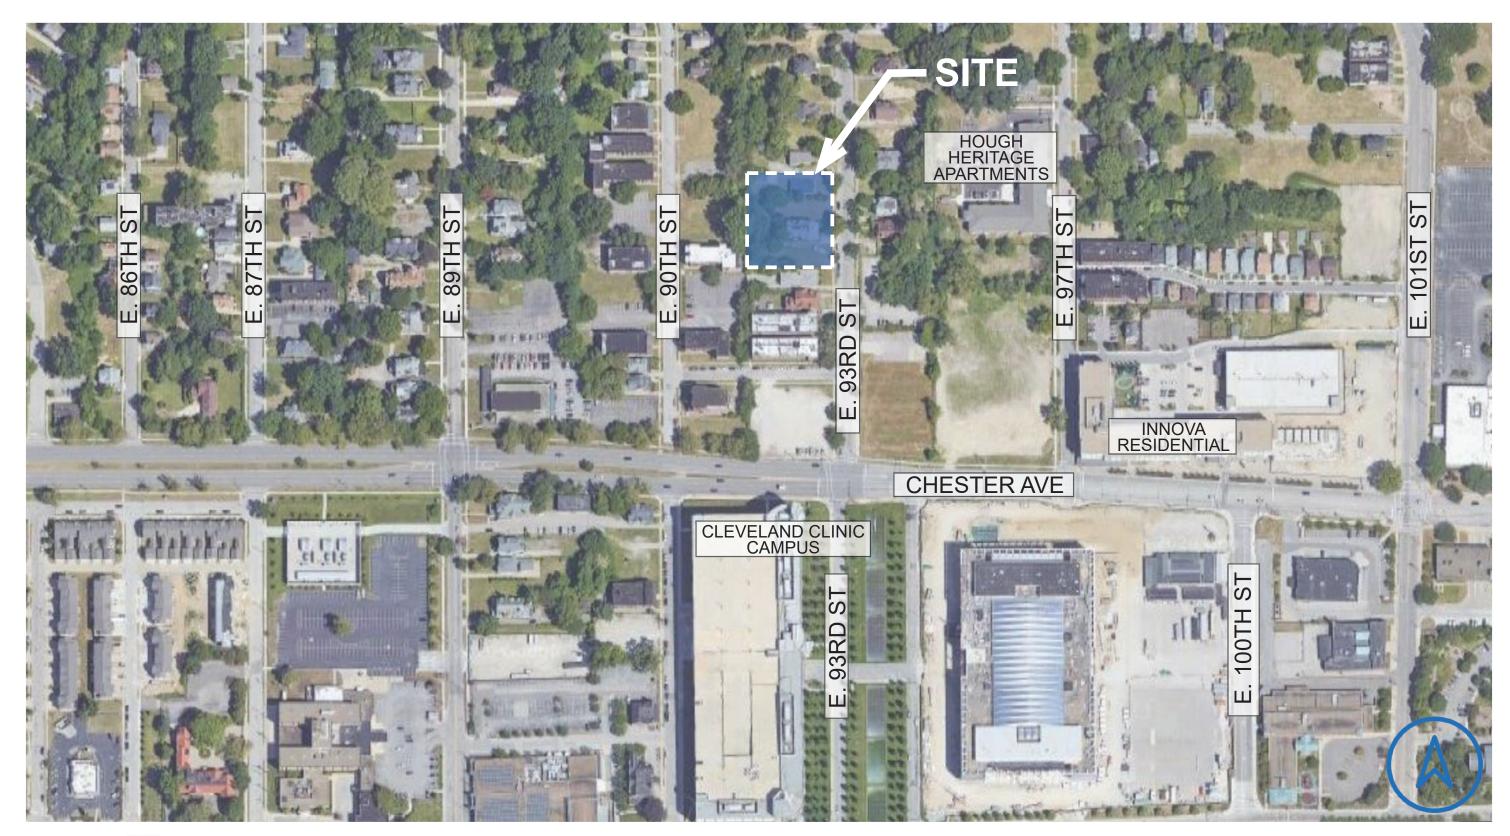

## **SITE LOCATION:**

**NEIGHBORHOOD AERIAL** 

**NEIGHBORHOOD HISTORIC** 

W 44TH STREET FACING SOUTH (SITE FROM SIDEWALK)

SOUTHERN PROPERTY LINE FROM ALLEY FACING WEST (SOUTH NEIGHBOR'S SETBACK)

## **PROPERTY BOUNDARIES AND NEIGHBORS**

W 44TH STREET FACING EAST (SITE FROM ACROSS W44TH )

WEST PROPERTY LINE FROM W 44TH STREET

PROPERTY'S SOUTH NEIGHBOR - EXISTING SETBACK

W 44TH STREET - FACING SOUTHEAST- FROM W 44TH