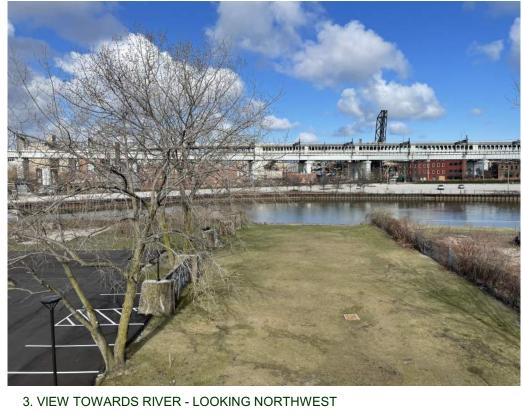

## **SITE LOCATION:**

**NEIGHBORHOOD AERIAL** 

**NEIGHBORHOOD HISTORIC** 

W 44TH STREET FACING SOUTH (SITE FROM SIDEWALK)

SOUTHERN PROPERTY LINE FROM ALLEY FACING WEST (SOUTH NEIGHBOR'S SETBACK)