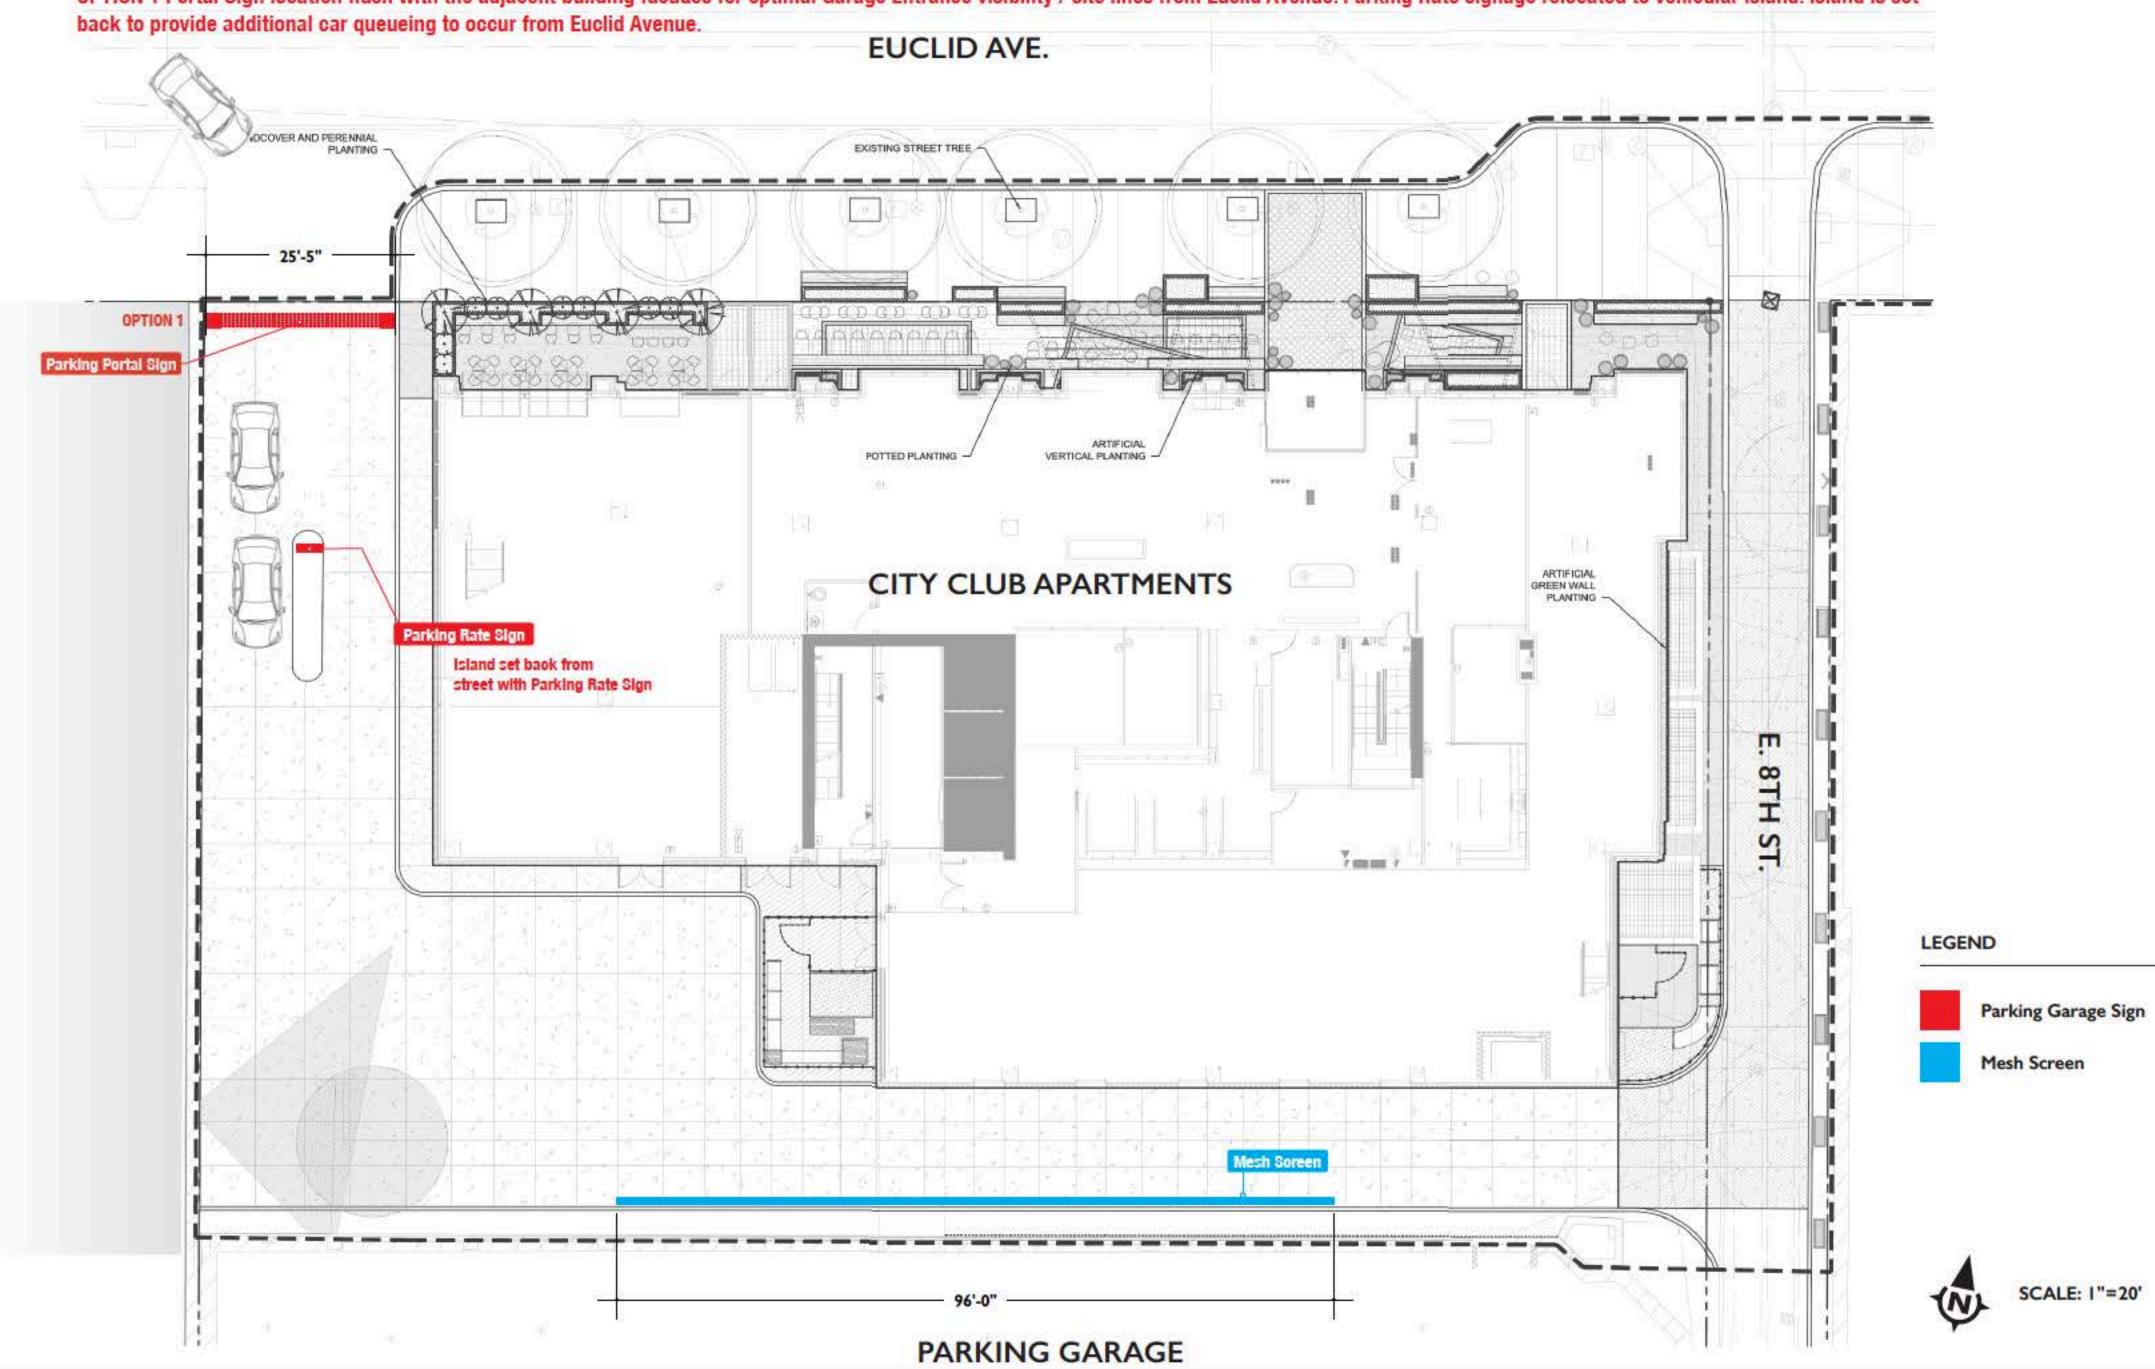

ded to provide privacy for tenants on the floors directly across from the garage. Additional details can be found on the following pages of this presentation.

#### Sign Location



Conceptual Design Review Document Design Intent Drawing





Site Location





Existing Conditions Downtown/ Flats Design Review Region

### East Facing View



West Facing View



### City Club Apartments: Cleveland

Conceptual Design Review Document Design Intent Drawing

Birds Eye View

Mesh Screen Location

Parking "Portal" Sign Location



### Site/ Signage Plan

CCA. Parking Signage + Mesh Screen

OPTION 1 Portal Sign location flush with the adjacent building facades for optimal Garage Entrance visibility / site lines from Euclid Avenue. Parking Rate signage relocated to vehicular island. Island is set



|   | 2 1 |
|---|-----|
| Т | 3.1 |
| L |     |

### Site/ Signage Plan

CCA, Parking Signage + Mesh Screen



| 1 | 85.0245 |  |
|---|---------|--|
| - | 3.2     |  |
| L |         |  |

Elevation Drawings/ Parking Sign Overview

Downtown/ Flats Design Review Region



Rate Sign relocated to Island -

Parking Signage | Monument

CODE ALLOWANCE

PARKING 32 SF max Sign must be placed at 16' minimum above vehicular path

Scale: 3/16" = 1'-0"

Conceptual Design Review Document Design Intent Drawing

Metal mesh structure w/ attached illuminated parking "P" sign. Integrated climbing ivy through mesh face.

LED Illumination along interior perimeter of structure. Down flood lights on bottom side arch illuminating vehicular path





Reference Image: Note living ivy will require several years to