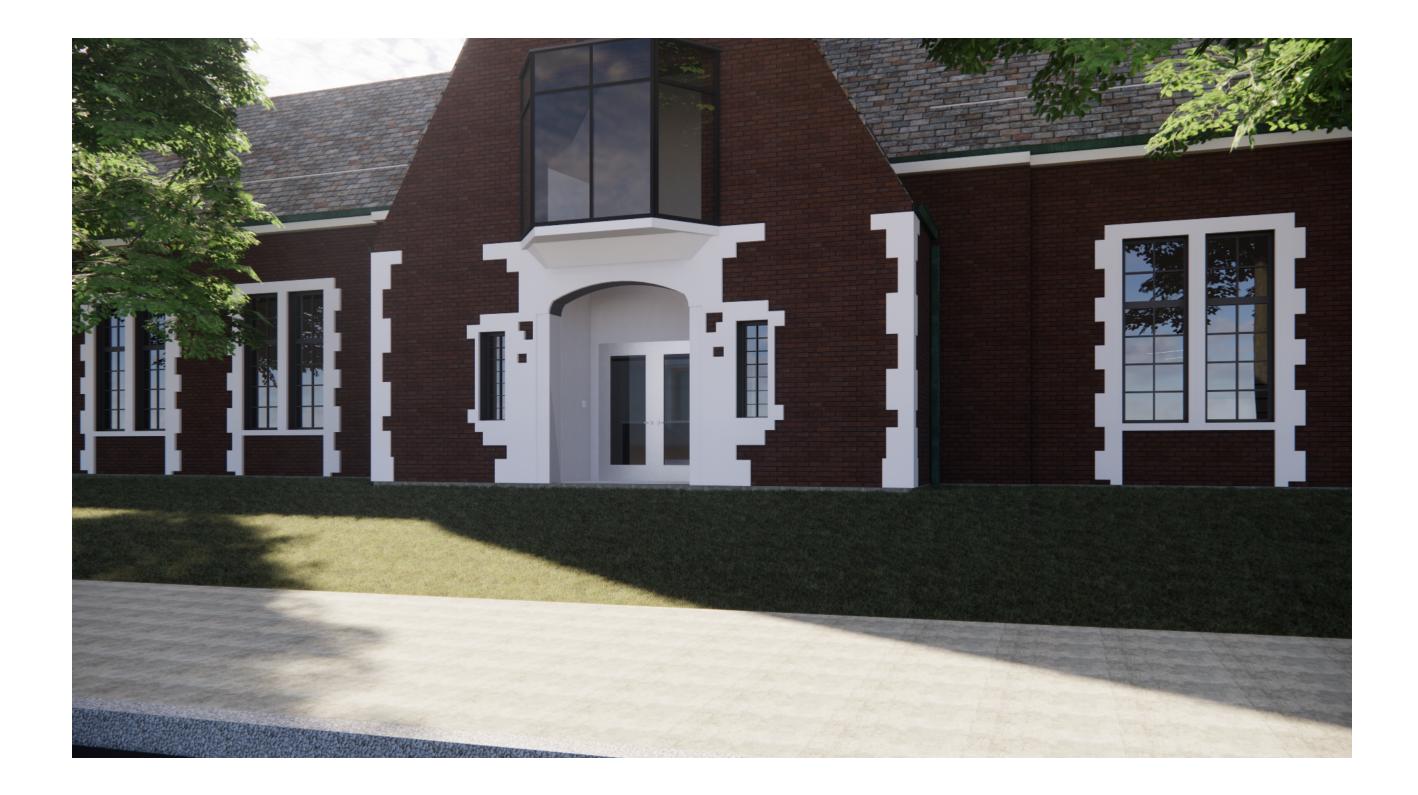

## For PPN# 007-02-002 **Project Address: 2055 West 44th Street** Project Representative: Michael David, BR Knez <u>Note: this project was Tabled by the Planning Commission on March 19, 2021.</u>

## **PROJECT SCOPE & DATA:**

BUILDING INFO: ADDRESS 2055 W 44 ST CLEVELAND, OH. 44113 (SPLIT LOT A) 007-02-002 PPN: LOT AREA: 45' X 113' (5,085 SF) SPLIT LOT AREA: 22.5' X 113' (2,543 SF) LAND USE: (5000) R - RES VACANT LAND LEGAL DESCRIPTION: NEIGHBORHOOD 02175 R, SINGLE FAMILY RESIDENTIAL PROPOSED BUILDING USE: CONSTRUCTION TYPE: VB (NON SPRINKLERED) 2F--RESIDENTIAL TWO FAMILY ZONING: ARFAS FIRST FLOOR 512 GSF (456 NSF) SECOND FLOOR 512 GSF (454 NSF) COVERED PORCH 85 GSF 451 GSF BASEMENT 16'-0" 68'-0" 3'-0" PER TABLE R302.1, FIRE RESISTANCE RATED REQUIRED. ONE HOUR REFERENCE A1-01 SIDEYARD PROJECTION SETBACK AND 2'-0" THAN 2' AND LESS THAN 5'. **MEETS REQUIREMENTS OF MAXIMUM 25%** NO RESTRICTION ON PENETRATIONS SIDEYARD SETBACK (SOUTH): SIDEYARD FIRE SEPARATION DISTANCE (SOUTH): 3'-0"