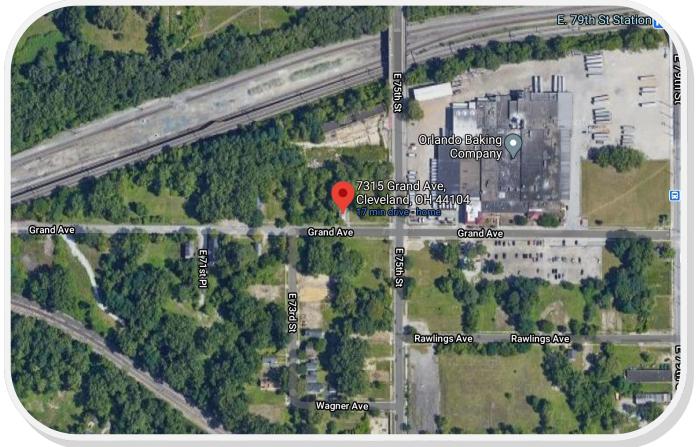

gs must be legible in both digital and hard copy format. Non-legible submissions are subject to rejection.

### 7315 Grand (Demolition)

Date: February 24, 2021

**Project:** 7315 Grand (Demolition)

**Owner:** City of Cleveland

#### **Scope of Project**

The City of Cleveland Demolition Bureau will demolish the 1.5 story, bungalow-style residential structure(s), built in 1900 located at 7315 Grand. This will be a complete demolition of the structure (s) per the City of Cleveland specifications.

The structure(s) was/were condemned in February 2021. The City of Cleveland Industrial Commercial Land Bank acquired the property for development of the new Police Headquarters.

After the structure is razed, the remaining land will be cleared, graded, and seeded with grass.

### Site Location:



Site Context:



### **Structure Exterior:**





# Property to the West: Grand (empty lot owned by City of Cleveland Land Bank)



Property to the East: E 75th St (empty lot owned by City of Cleveland Land Bank)



# Property Across the Street: Grand (owned by City of Cleveland Land Bank)















### Site Finish Plan:



Parcel will be graded and seeded per City specifications



April 16, 2021

EAST 2021-014 – Proposed Demolition of a 1- Story Brick Structure: Seeking Final Approval per § 341.08 of the Cleveland Codified Ordinances **Project Location: West side of East 75<sup>th</sup> Street north of Grand Avenue**, adjacent to RR Tracks (PPN 124-24-056) Project Representative: Ayonna Donald, Director, Dept. of Building and Housing



City of Cleveland Frank G. Jackson, Mayor Ci