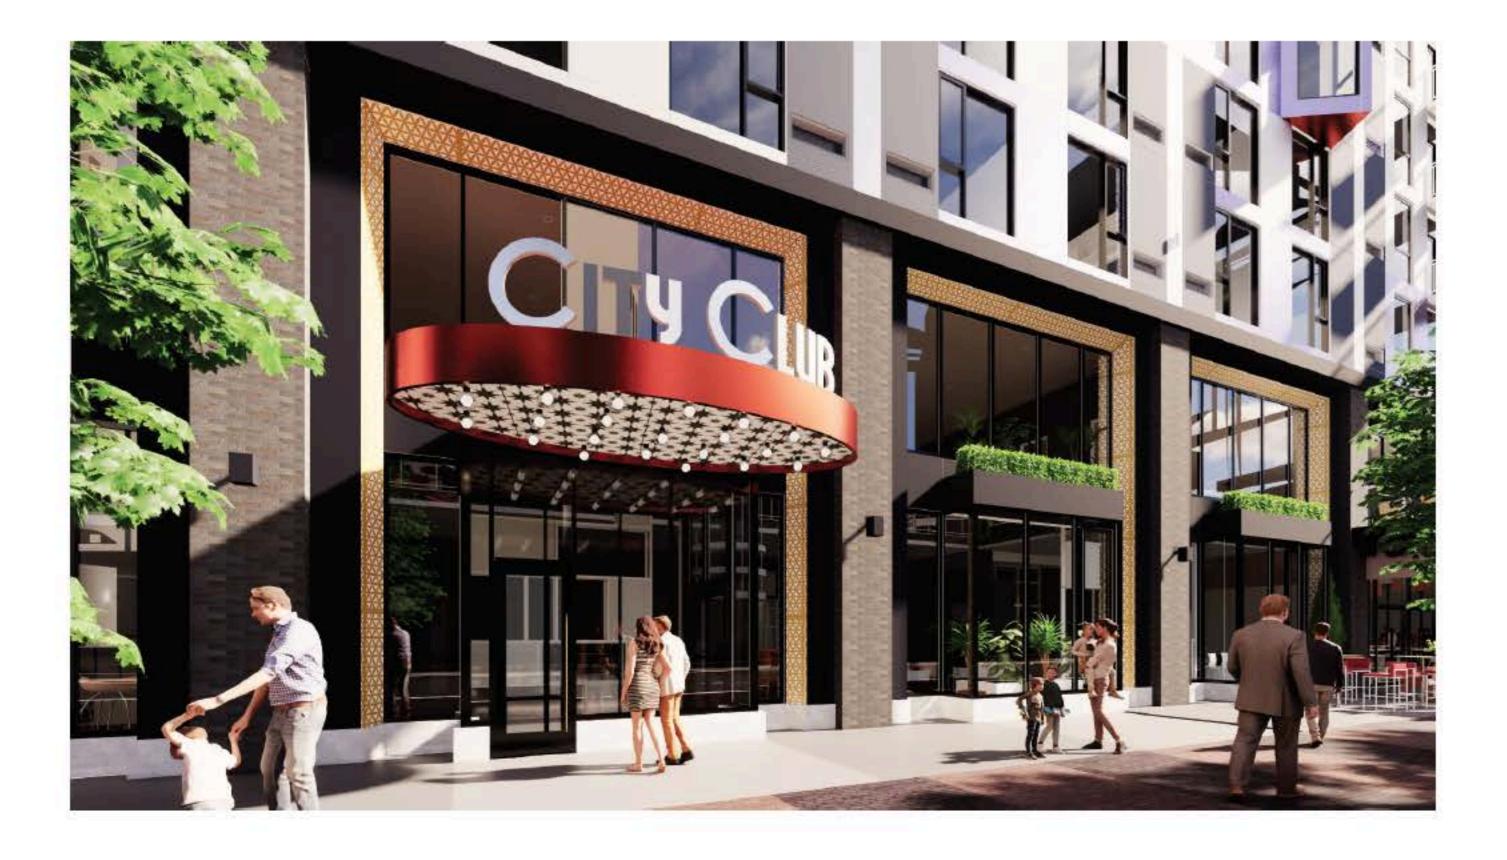

---------------|--------------|-------------------------|
| "LONG GRAIN<br>CHERRY" | "GRAY SLATE" | CYPRESS YELLOW" | "SNOW"                    | "BONE WHITE" | CLEAR ANODI<br>ALUMINUM |



### **EXTERIOR FINISH BOARD**

IOPY DIZED JM

WINDOW SYSTEM CLEAR ANODIZED ALUMINUM





PICKET RAILING CLEAR ANODIZED ALUMINUM











### **RENDERING - VIEW LOOKING SOUTH**





**RENDERING - VIEW LOOKING NORTH** 







### **RENDERING - VIEW LOOKING NORTH**





### **RENDERING - VIEW LOOKING SOUTH**



April 16, 2021

DF2021-003 - City Club Apartments Accessory Installations: Seeking Final Approval Project Address: NA Project Representative: Jon Withrow, Kolano Design <u>Note: this project received Conceptual Approval with Conditions from the Planning</u> <u>Commission on February 5, 2021.</u>



## **City Club Apartments Conceptual Design Review**

### SITE ADDRESS

Downtown/Flats Design Review District, Permanent Parcel Number 10127015 - Intersection of Euclid Ave. and E. 8th St.

REV: April 15, 2021 REV: February 15, 2021 Issued: January 27, 2021

## KOLANOdesign

6026 Centre Avenue Pittsburgh, Pennsylvania 15206-3784

412-661-9000 kolano.com



Project Summary/ Sign Location Map Downtown/ Flats Design Review Region

#### **Project Summary**

This project is for City Club Apartments (CCA) located on Euclid Avenue, within the Downtown/ Flats Design Review District. The scope of this review will cover (2) proposed signs for CCA including a parking lot "portal" entry sign and a printed mesh screen on the parking garage facade.

Artwork for the mesh screen has been provided by the