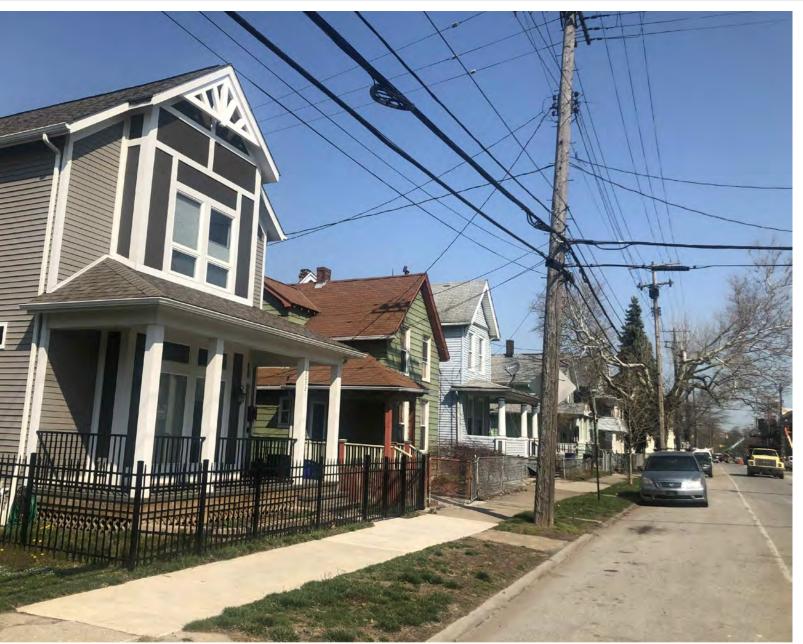

W 44TH STREET - WEST SIDE SW LESS THAN 3' CLEAR

ORCHARD AVE AT W 44TH- JOINED

W 44TH AT PEACH - ZERO SETBACK

NEIGHBORHOOD EXISTING SETBACK PHOTOGRAPHY

W 44TH STREET - WEST SIDE LESS THAN 3' CLEAR

ORCHARD AVE AT W 44TH

W 44TH ST

W 44TH STREET - WEST SIDE LESS THAN 3' CLEAR

ORCHARD AVE - ACROSS FROM PROPOSED PROJECT

W 44TH ST

|  | Single Family Residence<br>A Small Footprint Home for:<br>Obio City Incorpor<br>Cleveland, Ohio<br>Hinorpor | Single Family Residence<br>Single Family Residence<br><i>A Small Footprint Home for:</i><br><i>A Small Footprint Home for:</i><br><i>C r c r c r c r c r c r c r c r c r c r </i> |  |
|--|-------------------------------------------------------------------------------------------------------------|-----------------------------------------------------------------------------------------------------------------------------------------------------------------------------------|--|
|--|-------------------------------------------------------------------------------------------------------------|-----------------------------------------------------------------------------------------------------------------------------------------------------------------------------------|--|