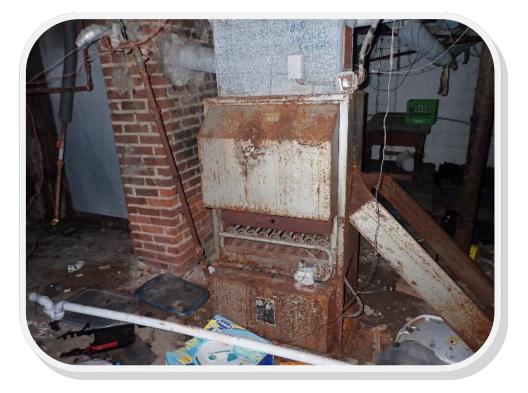

## For PPN# 007-02-002 **Project Address: 2055 West 44th Street** Project Representative: Michael David, BR Knez <u>Note: this project was Tabled by the Planning Commission on March 19, 2021.</u>