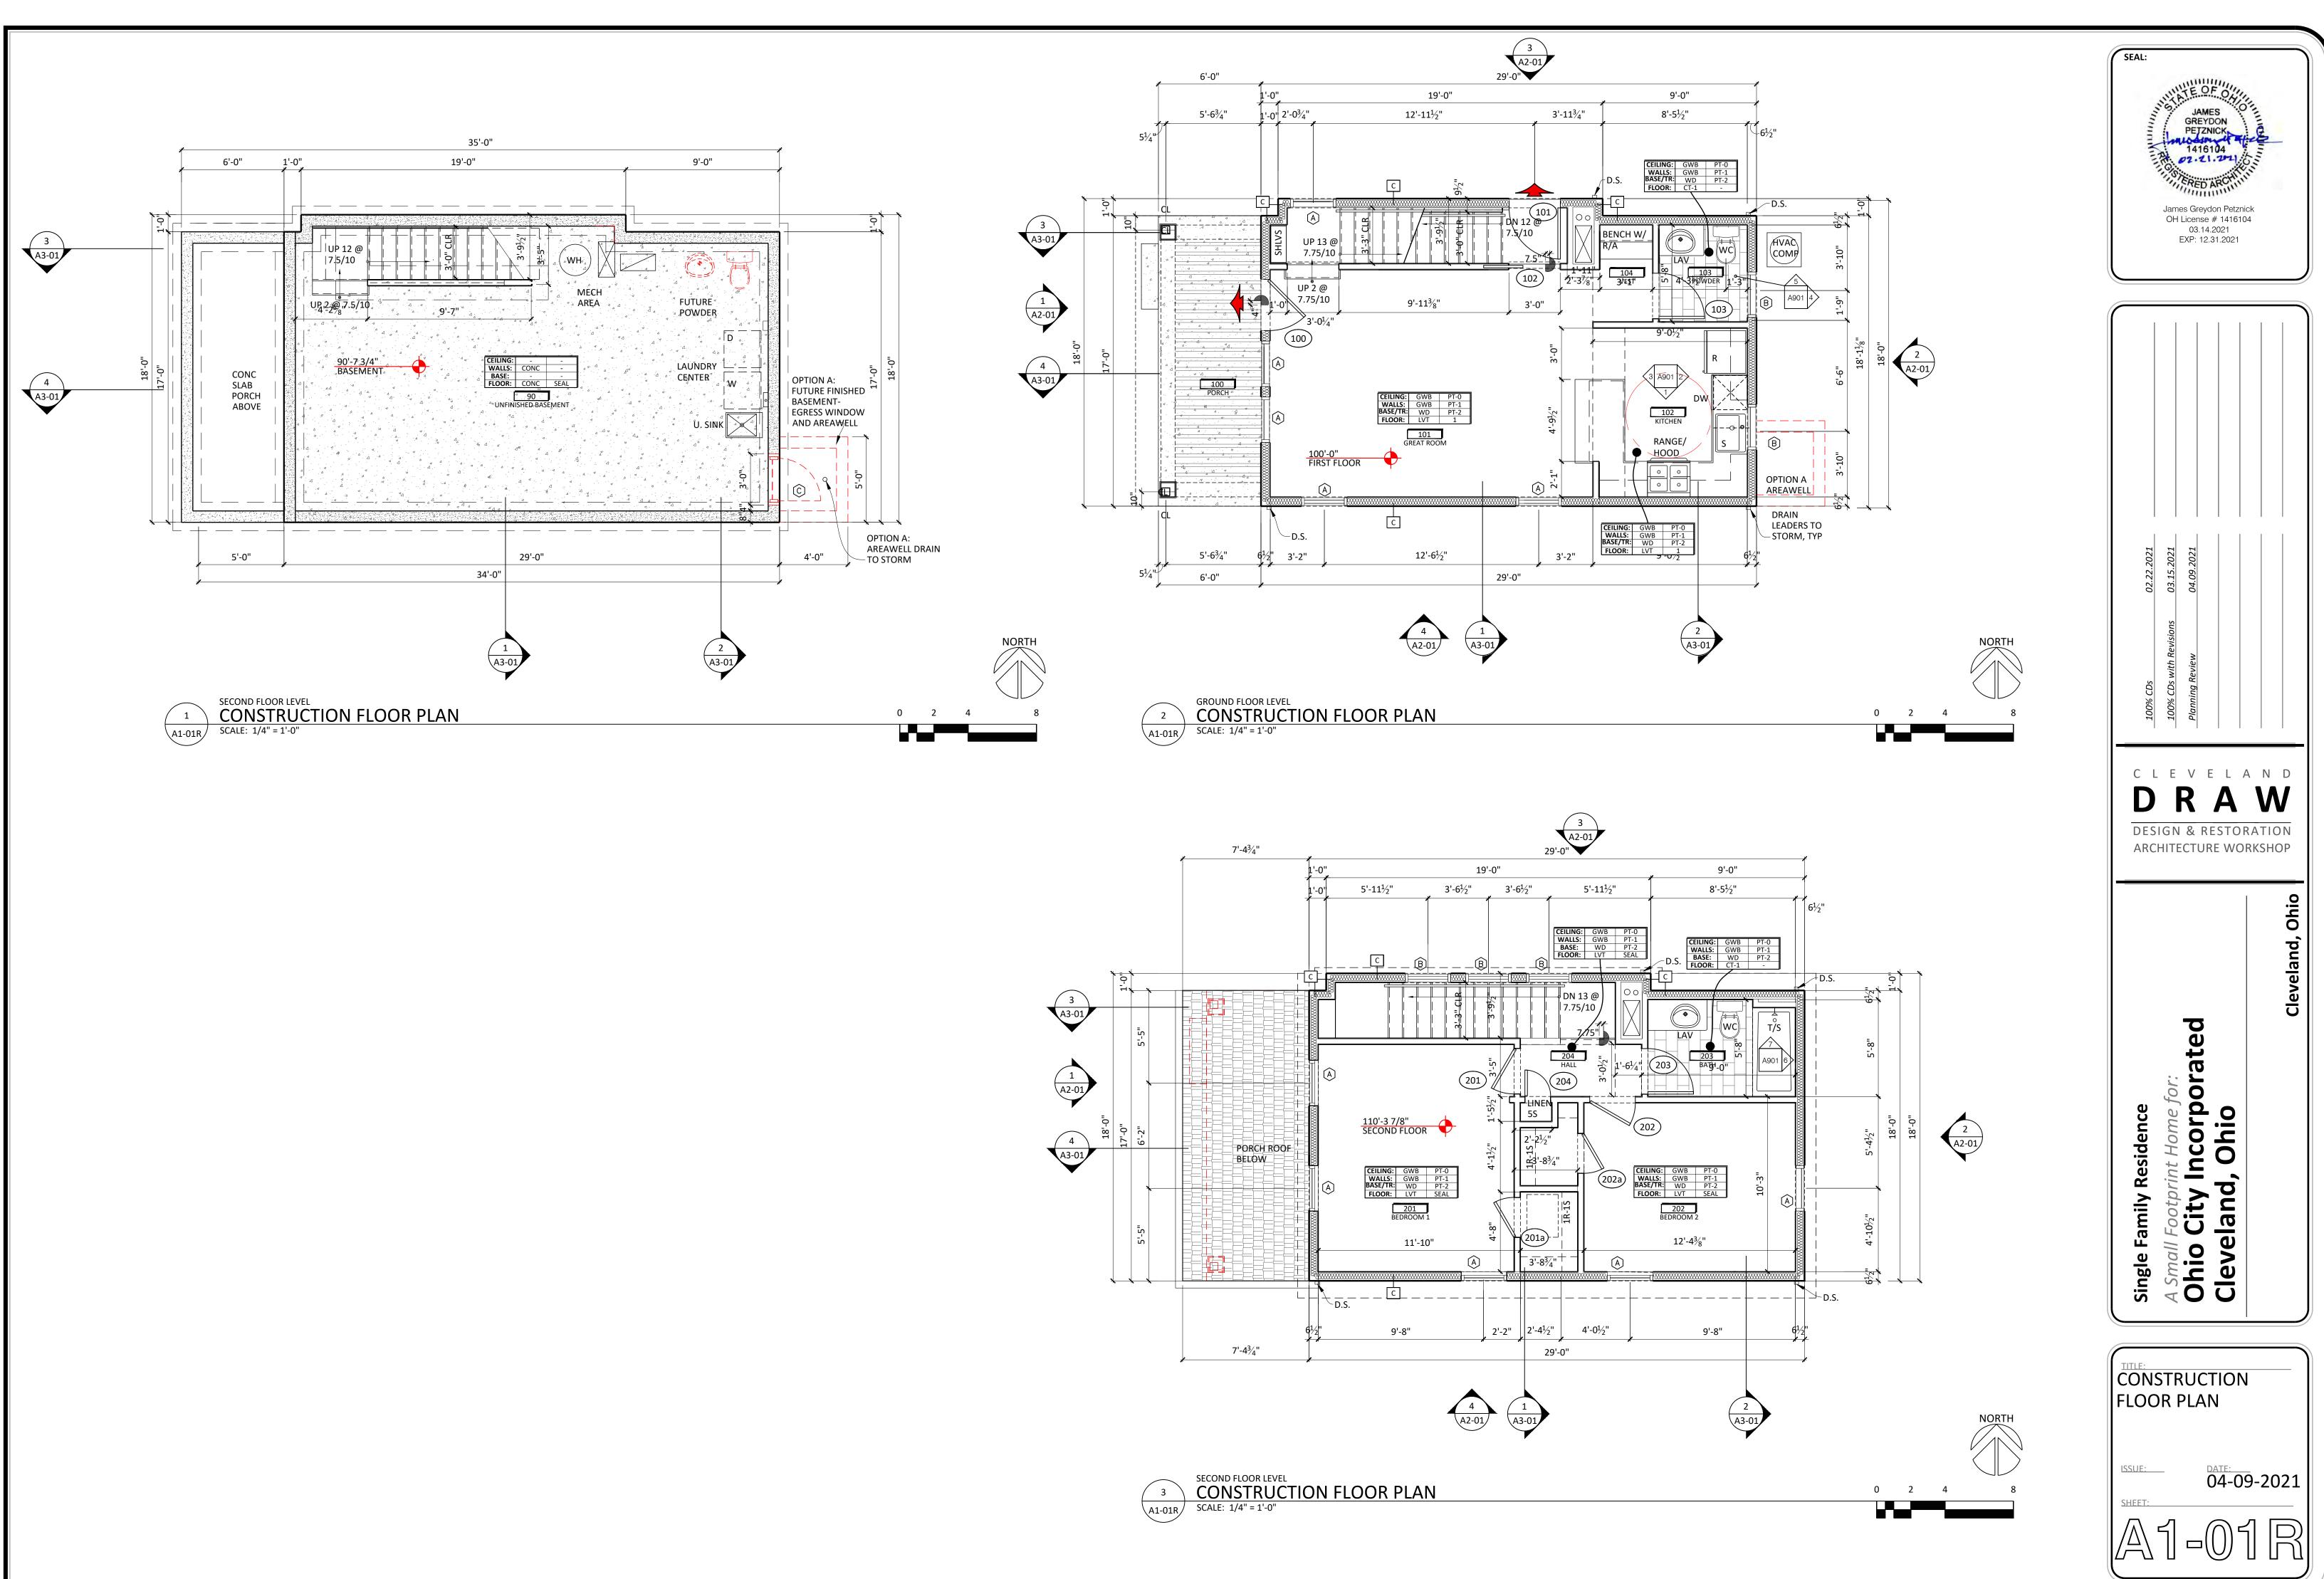

## **PROJECT SCOPE & DATA:**

BUILDING INFO: ADDRESS 2055 W 44 ST CLEVELAND, OH. 44113 (SPLIT LOT A) 007-02-002 PPN: LOT AREA: 45' X 113' (5,085 SF) SPLIT LOT AREA: 22.5' X 113' (2,543 SF) LAND USE: (5000) R - RES VACANT LAND LEGAL DESCRIPTION: NEIGHBORHOOD 02175 R, SINGLE FAMILY RESIDENTIAL PROPOSED BUILDING USE: CONSTRUCTION TYPE: VB (NON SPRINKLERED) 2F--RESIDENTIAL TWO FAMILY ZONING: ARFAS FIRST FLOOR 512 GSF (456 NSF) SECOND FLOOR 512 GSF (454 NSF) COVERED PORCH 85 GSF 451 GSF BASEMENT 16'-0" 68'-0" 3'-0" PER TABLE R302.1, FIRE RESISTANCE RATED REQUIRED. ONE HOUR REFERENCE A1-01 SIDEYARD PROJECTION SETBACK AND 2'-0" THAN 2' AND LESS THAN 5'. **MEETS REQUIREMENTS OF MAXIMUM 25%** NO RESTRICTION ON PENETRATIONS SIDEYARD SETBACK (SOUTH): SIDEYARD FIRE SEPARATION DISTANCE (SOUTH): 3'-0"

SIDEYARD PROJECTION SETBACK (SOUTH) 1'-2" SIDEYARD PROJECTION FIRE SEPARATION DISTANCE (SOUTH): 2'-4" PER TABLE R302.1, FIRE RESISTANCE RATED REQUIRED. ONE HOUR CONSTRUCTION AT THE UNDERSIDE . DISTANCE IS EQUAL TO OR GREATER THAN 2' AND LESS THAN 5'.

SIDEYARD OPENINGS IN WALLS (SOUTH) 11.6% OF WALL AREA **MEETS REQUIREMENTS OF MAXIMUM 25%** NO RESTRICTION ON PENETRATIONS

52 PEACH ORCH S/L 132 NP 0131 ALL

THIS PROJECT WILL ADHERE TO THE REQUIREMENTS OF THE OHIO RESIDENTIAL CODE, 2019 EDITION.

BUILDING SETBACKS FRONT YARD SETBACK REAR YARD SETBACK:

SIDEYARD SETBACK AND FIRE SEPARATION DISTANCE(NORTH):

- CONSTRUCTION . DISTANCE IS GREATER THAN 2' AND LESS THAN 5'
- FIRE SEPARATION DISTANCE (NORTH): PER TABLE R302.1, FIRE RESISTANCE RATED REQUIRED. ONE HOUR CONSTRUCTION AT THE UNDERSIDE . DISTANCE IS EQUAL TO OR GREATER

SIDEYARD OPENINGS IN WALLS (NORTH) 9.8% OF WALL AREA

WHERE REFERENCED IN THIS CODE, AN UNOCCUPIED SPACE ON AN ADJOINING PROPERTY MAY BE INCLUDED IN THE REOUIRED FIRE SEPARATION DISTANCE. PROVIDED THAT THE ADJOINING PROPERTY IS DEDICATED OR DEEDED SO AS TO PRECLUDE, FOR THE LIFE OF THE STRUCTURE, THE ERECTION OF ANY BUILDING OR STRUCTURE ON SUCH SPACE (SEE SECTION 3781.02 OF THE REVISED CODE) THE PARCEL TO BE SPLIT INTO THE TWO LOTS SHOWN ARE CONTROLLED THROUGH DEED AND SATISFIES THE ABOVE REQUIREMENT TO MEASURE FIRE SEPARATION

DISTANCE FOR THE SOUTH SIDEYARD SETBACK TO THE PROPOSED, NEW BUILDING. PER TABLE R302.1, FIRE RESISTANCE RATED REQUIRED. ONE HOUR CONSTRUCTION . FIRE SEPARATION DISTANCE IS GREATER THAN 2' AND LESS

THAN 5'- REFERENCE A1-01

## **PROJECT SCOPE & DATA:**

| BUILDING INFO:                                                                                                                                                                                                       |                                                                                                                                                                                                                                                                                                    |
|----------------------------------------------------------------------------------------------------------------------------------------------------------------------------------------------------------------------|----------------------------------------------------------------------------------------------------------------------------------------------------------------------------------------------------------------------------------------------------------------------------------------------------|
| ADDRESS                                                                                                                                                                                                              | 2057 W 44 ST<br>CLEVELAND, OH. 44113<br>SPLIT LOT B                                                                                                                                                                                                                                                |
| PPN:                                                                                                                                                                                                                 | 007-02-002                                                                                                                                                                                                                                                                                         |
| LOT AREA:<br>SPLIT LOT AREA:                                                                                                                                                                                         | 45' X 113' (5,085 SF)<br>22.5' X 113' (2,543 SF)                                                                                                                                                                                                                                                   |
| AND USE:<br>EGAL DESCRIPTION:                                                                                                                                                                                        | (5000) R - RES VACANT LAND<br>52 PEACH ORCH S/L 132 NP 0131 ALL<br>NEIGHBORHOOD 02175                                                                                                                                                                                                              |
| PROPOSED BUILDING USE:<br>CONSTRUCTION TYPE:                                                                                                                                                                         | R, SINGLE FAMILY RESIDENTIAL<br>VB (NON SPRINKLERED)                                                                                                                                                                                                                                               |
| ZONING:                                                                                                                                                                                                              | 2FRESIDENTIAL TWO FAMILY                                                                                                                                                                                                                                                                           |
| AREAS:<br>FIRST FLOOR<br>SECOND FLOOR                                                                                                                                                                                | 512 GSF (456 NSF)<br>512 GSF (454 NSF)                                                                                                                                                                                                                                                             |
| COVERED PORCH<br>BASEMENT                                                                                                                                                                                            | 85 GSF<br>451 GSF                                                                                                                                                                                                                                                                                  |
| THIS PROJECT WILL ADHERE TO THE<br>THE OHIO RESIDENTIAL CODE, 2019                                                                                                                                                   |                                                                                                                                                                                                                                                                                                    |
| BUILDING SETBACKS<br>FRONT YARD SETBACK:<br>REAR YARD SETBACK:                                                                                                                                                       | 16'-0"<br>68'-0"                                                                                                                                                                                                                                                                                   |
|                                                                                                                                                                                                                      | : 3'-0"<br>ANCE RATED REQUIRED. ONE HOUR<br>GREATER THAN 2' AND LESS THAN 5'-                                                                                                                                                                                                                      |
|                                                                                                                                                                                                                      |                                                                                                                                                                                                                                                                                                    |
| SIDEYARD OPENINGS IN WALLS (SOU<br>MEETS REQUIREMENTS OF MA<br>NO RESTRICTION ON PENETRA                                                                                                                             | XIMUM 25%                                                                                                                                                                                                                                                                                          |
| PROPERTY MAY BE INCLUDED IN THE<br>PROVIDED THAT THE ADJOINING PRO<br>PRECLUDE, FOR THE LIFE OF THE STR<br>STRUCTURE ON SUCH SPACE (SEE SEC<br>THE PARCEL TO BE SPLIT INTO THE T<br>DEED AND SATISFIES THE ABOVE REC | AN UNOCCUPIED SPACE ON AN ADJOIN<br>REQUIRED FIRE SEPARATION DISTANC<br>OPERTY IS DEDICATED OR DEEDED SO A<br>UCTURE, THE ERECTION OF ANY BUILD<br>CTION 3781.02 OF THE REVISED CODE).<br>WO LOTS SHOWN ARE CONTROLLED TH<br>QUIREMENT TO MEASURE FIRE SEPARA<br>O SETBACK TO THE PROPOSED, NEW BU |
|                                                                                                                                                                                                                      | 1'-6"<br>CE (NORTH): 3'-0"<br>FANCE RATED REQUIRED. ONE HOUR<br>NTION DISTANCE IS GREATER THAN 2' A                                                                                                                                                                                                |
| SIDEYARD PROJECTION SETBACK (NC<br>SIDEYARD PROJECTION<br>FIRE SEPARATION DISTANCE (NORTH                                                                                                                            |                                                                                                                                                                                                                                                                                                    |
| INC SEPARATION DISTANCE (NURTH                                                                                                                                                                                       | j. Z-4                                                                                                                                                                                                                                                                                             |

IRE SEPARATION DISTANCE (NORTH): PER TABLE R302.1, FIRE RESISTANCE RATED REQUIRED. ONE HOUR CONSTRUCTION AT THE UNDERSIDE . DISTANCE IS EQUAL TO OR GREATER THAN 2' AND LESS THAN 5'.

11.6% OF WALL AREA SIDEYARD OPENINGS IN WALLS (NORTH) MEETS REQUIREMENTS OF MAXIMUM 25% NO RESTRICTION ON PENETRATIONS