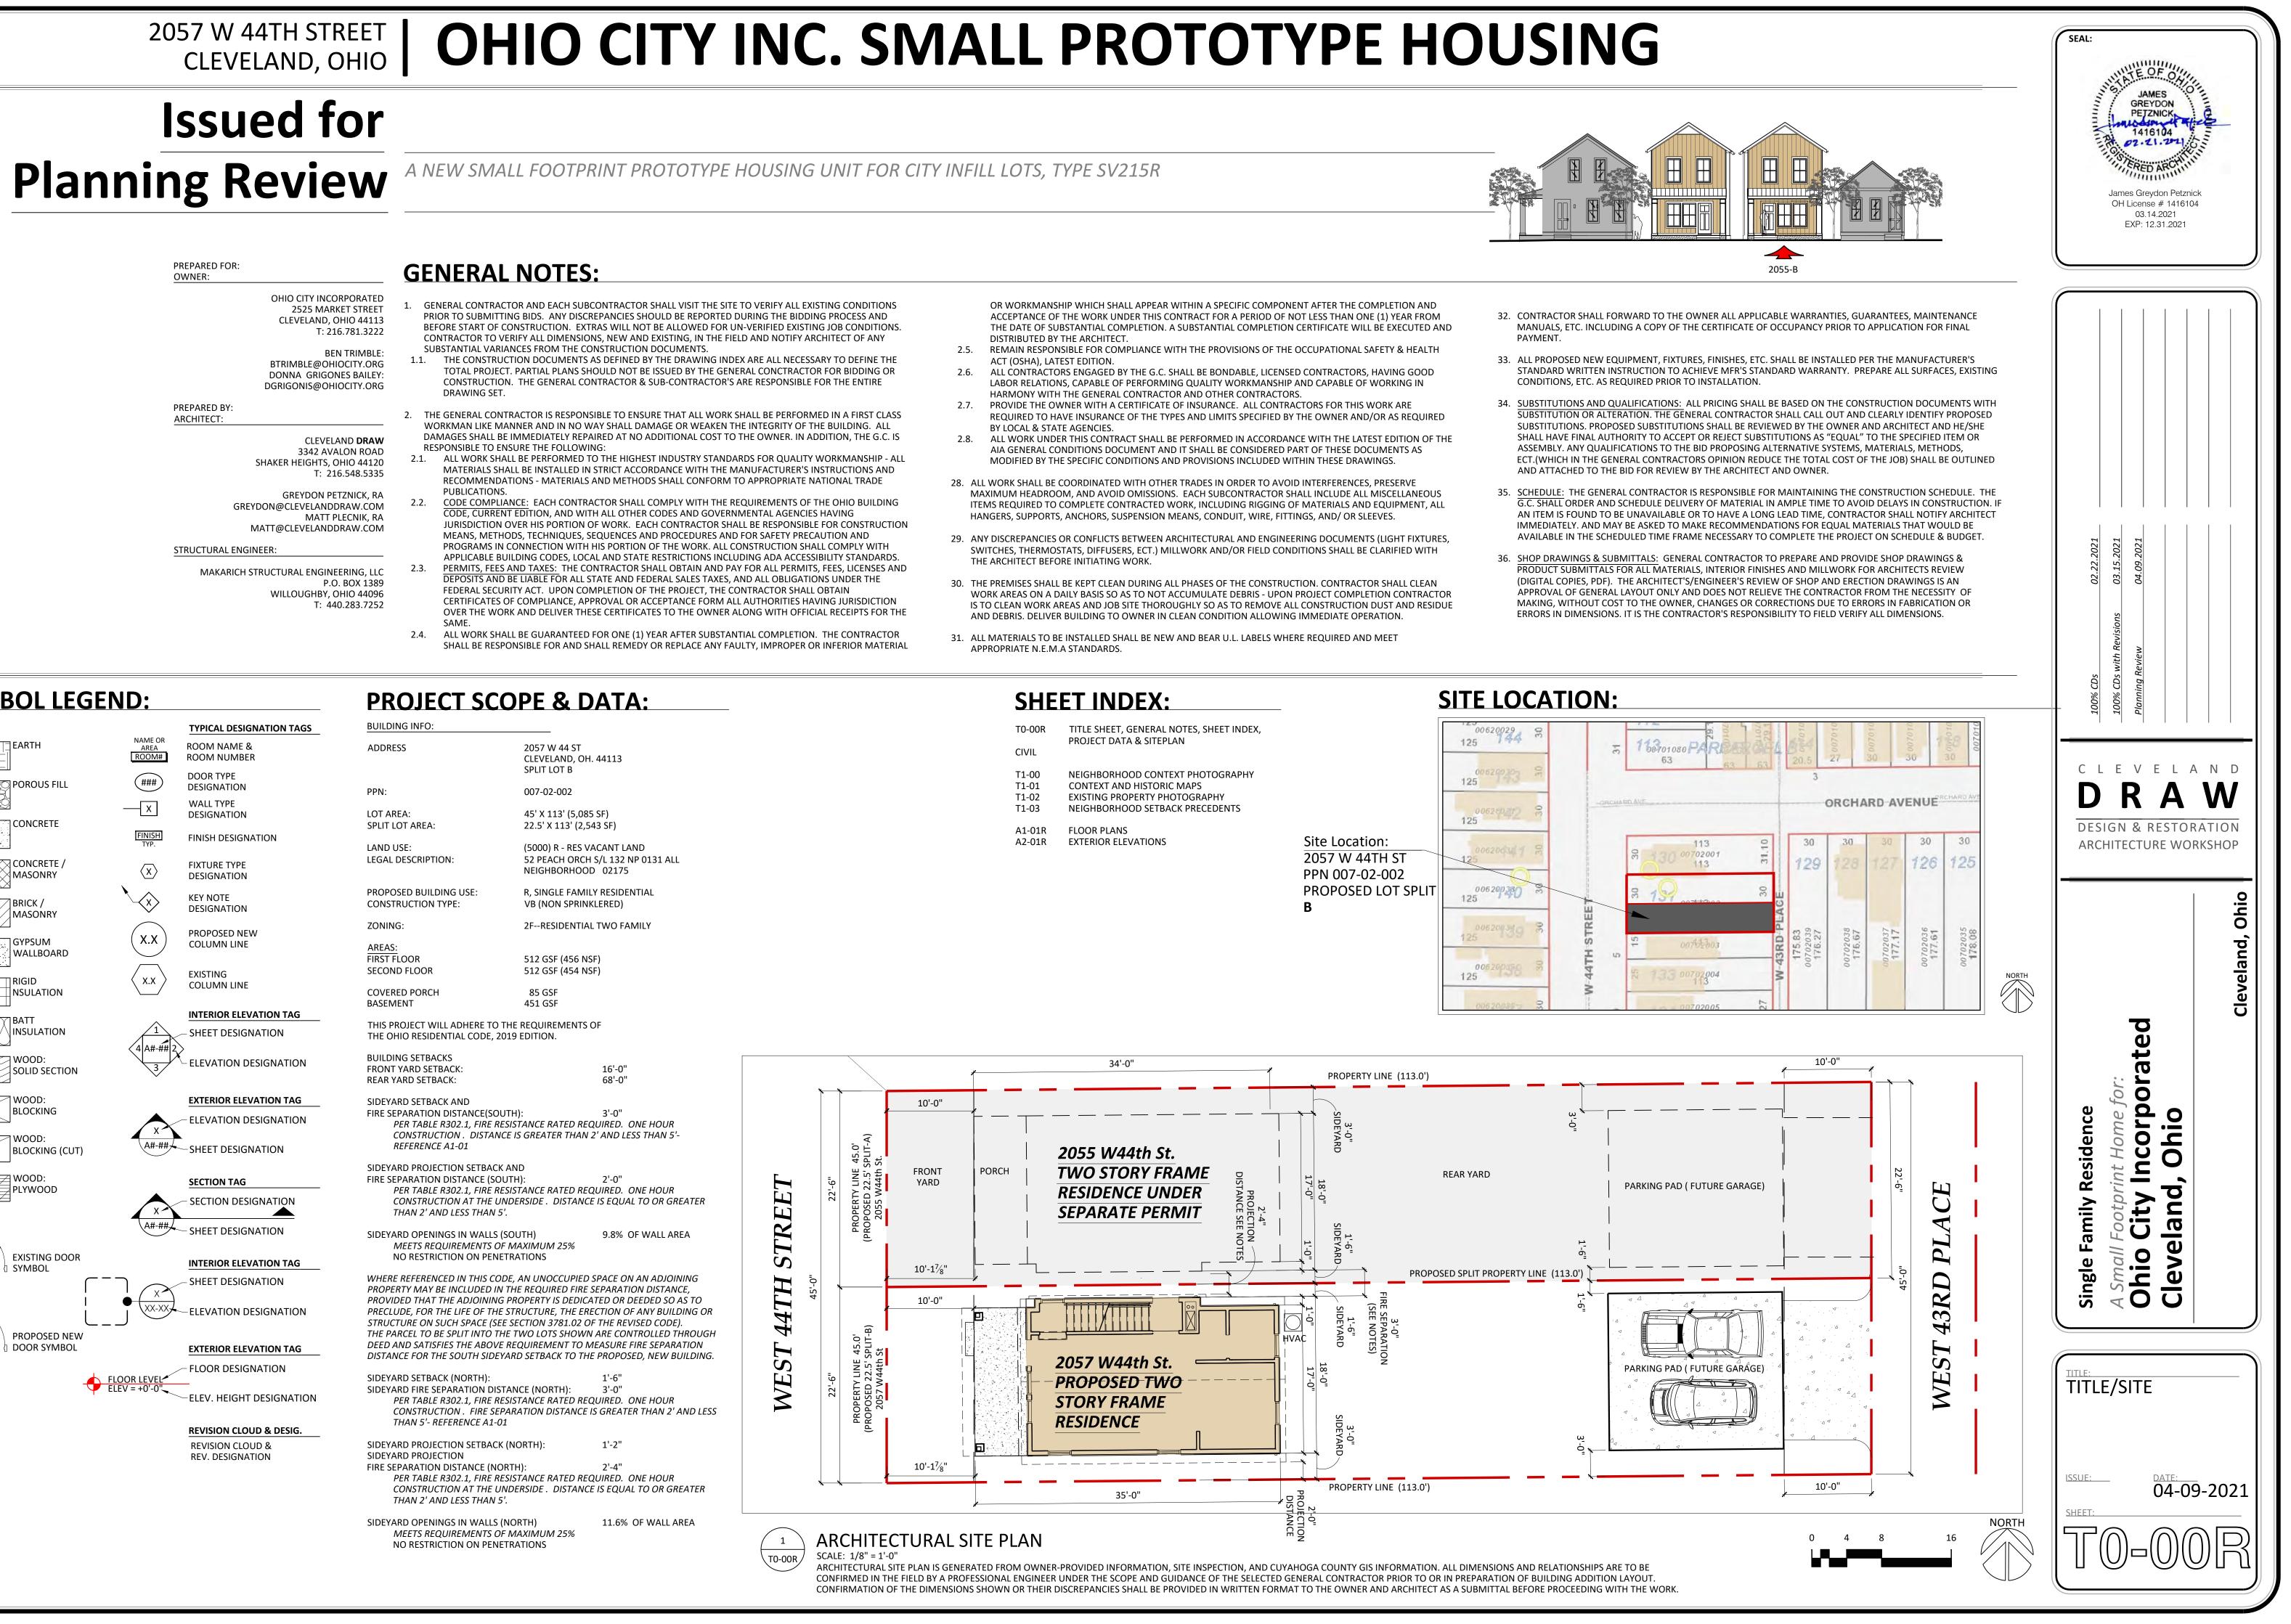

## For PPN# 007-02-002 **Project Address: 2055 West 44th Street** Project Representative: Michael David, BR Knez <u>Note: this project was Tabled by the Planning Commission on March 19, 2021.</u>

## **PROJECT SCOPE & DATA:**

BUILDING INFO: ADDRESS 2055 W 44 ST CLEVELAND, OH. 44113 (SPLIT LOT A) 007-02-002 PPN: LOT AREA: 45' X 113' (5,085 SF) SPLIT LOT AREA: 22.5' X 113' (2,543 SF) LAND USE: (5000) R - RES VACANT LAND LEGAL DESCRIPTION: NEIGHBORHOOD 02175 R, SINGLE FAMILY RESIDENTIAL PROPOSED BUILDING USE: CONSTRUCTION TYPE: VB (NON SPRINKLERED) 2F--RESIDENTIAL TWO FAMILY ZONING: ARFAS FIRST FLOOR 512 GSF (456 NSF) SECOND FLOOR 512 GSF (454 NSF) COVERED PORCH 85 GSF 451 GSF BASEMENT 16'-0" 68'-0" 3'-0" PER TABLE R302.1, FIRE RESISTANCE RATED REQUIRED. ONE HOUR REFERENCE A1-01 SIDEYARD PROJECTION SETBACK AND 2'-0" THAN 2' AND LESS THAN 5'. **MEETS REQUIREMENTS OF MAXIMUM 25%** NO RESTRICTION ON PENETRATIONS SIDEYARD SETBACK (SOUTH): SIDEYARD FIRE SEPARATION DISTANCE (SOUTH): 3'-0"

SIDEYARD PROJECTION SETBACK (SOUTH) 1'-2" SIDEYARD PROJECTION FIRE SEPARATION DISTANCE (SOUTH): 2'-4" PER TABLE R302.1, FIRE RESISTANCE RATED REQUIRED. ONE HOUR CONSTRUCTION AT THE UNDERSIDE . DISTANCE IS EQUAL TO OR GREATER THAN 2' AND LESS THAN 5'.

SIDEYARD OPENINGS IN WALLS (SOUTH) 11.6% OF WALL AREA **MEETS REQUIREMENTS OF MAXIMUM 25%** NO RESTRICTION ON PENETRATIONS

52 PEACH ORCH S/L 132 NP 0131 ALL

THIS PROJECT WILL ADHERE TO THE REQUIREMENTS OF THE OHIO RESIDENTIAL CODE, 2019 EDITION.

BUILDING SETBACKS FRONT YARD SETBACK REAR YARD SETBACK:

SIDEYARD SETBACK AND FIRE SEPARATION DISTANCE(NORTH):

- CONSTRUCTION . DISTANCE IS GREATER THAN 2' AND LESS THAN 5'
- FIRE SEPARATION DISTANCE (NORTH): PER TABLE R302.1, FIRE RESISTANCE RATED REQUIRED. ONE HOUR CONSTRUCTION AT THE UNDERSIDE . DISTANCE IS EQUAL TO OR GREATER

SIDEYARD OPENINGS IN WALLS (NORTH) 9.8% OF WALL AREA

WHERE REFERENCED IN THIS CODE, AN UNOCCUPIED SPACE ON AN ADJOINING PROPERTY MAY BE INCLUDED IN THE REOUIRED FIRE SEPARATION DISTANCE. PROVIDED THAT THE ADJOINING PROPERTY IS DEDICATED OR DEEDED SO AS TO PRECLUDE, FOR THE LIFE OF THE STRUCTURE, THE ERECTION OF ANY BUILDING OR STRUCTURE ON SUCH SPACE (SEE SECTION 3781.02 OF THE REVISED CODE) THE PARCEL TO BE SPLIT INTO THE TWO LOTS SHOWN ARE CONTROLLED THROUGH DEED AND SATISFIES THE ABOVE REQUIREMENT TO MEASURE FIRE SEPARATION

DISTANCE FOR THE SOUTH SIDEYARD SETBACK TO THE PROPOSED, NEW BUILDING. PER TABLE R302.1, FIRE RESISTANCE RATED REQUIRED. ONE HOUR CONSTRUCTION . FIRE SEPARATION DISTANCE IS GREATER THAN 2' AND LESS

THAN 5'- REFERENCE A1-01

## **SITE LOCATION:**

**NEIGHBORHOOD AERIAL** 

**NEIGHBORHOOD HISTORIC** 

W 44TH STREET FACING SOUTH (SITE FROM SIDEWALK)

SOUTHERN PROPERTY LINE FROM ALLEY FACING WEST (SOUTH NEIGHBOR'S SETBACK)