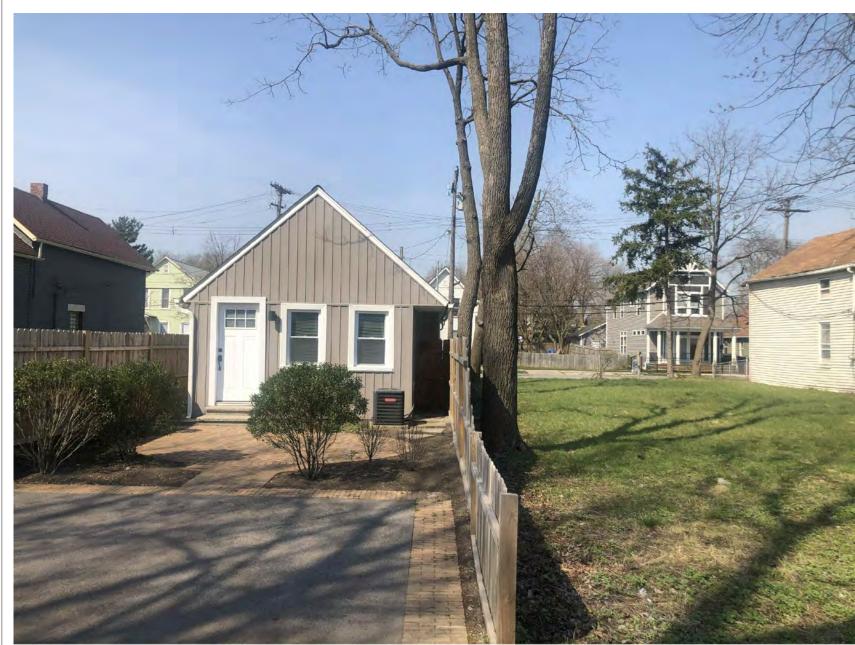

W 44TH STREET - WEST SIDE SW LESS THAN 3' CLEAR

ORCHARD AVE AT W 44TH- JOINED

W 44TH AT PEACH - ZERO SETBACK

NEIGHBORHOOD EXISTING SETBACK PHOTOGRAPHY

W 44TH STREET - WEST SIDE LESS THAN 3' CLEAR

ORCHARD AVE AT W 44TH

W 44TH ST

W 44TH STREET - WEST SIDE LESS THAN 3' CLEAR

ORCHARD AVE - ACROSS FROM PROPOSED PROJECT

W 44TH ST

|  | Single Family Residence<br>A Small Footprint Home for:<br>Obio City Incorpor<br>Cleveland, Ohio<br>Hinorpor | Single Family Residence<br>Single Family Residence<br><i>A Small Footprint Home for:</i><br><i>A Small Footprint Home for:</i><br><i>C r c r c r c r c r c r c r c r c r c r </i> |  |
|--|-------------------------------------------------------------------------------------------------------------|-----------------------------------------------------------------------------------------------------------------------------------------------------------------------------------|--|
|--|-------------------------------------------------------------------------------------------------------------|-----------------------------------------------------------------------------------------------------------------------------------------------------------------------------------|--|