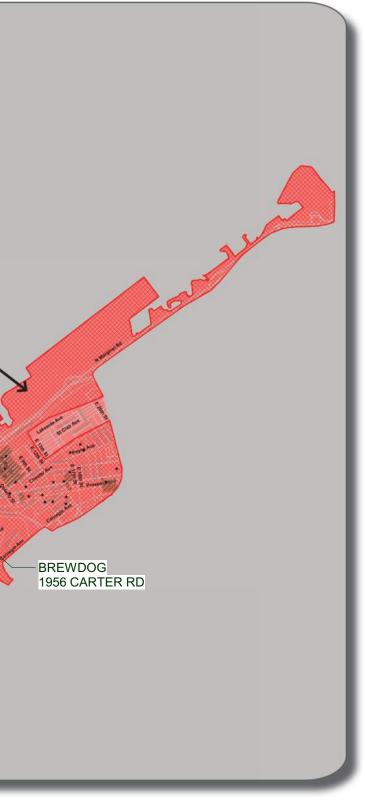

ntative: Juliane Worley, Vocon

# BREWDOG AVIAN, CLEVELAND EXTERIOR MOODSHEET & VISUAL

满花我。

4.32

DE ME SERVICE AND AND

000

115.0

-----

## surface-id

07.04.21



#### Downtown/Flats Design Review District



City of Cleveland Design Review Regions

Downtown/Flats

Project Summary: BrewDog USA intends to lease the existing white box space of the Avian Building, located at 1956 Carter Road. BrewDog plans on 2.3-2.5 Million dollar investment into the proposed bar & restaurant on the first floor (10,410 SF) & surrounding site. Interior seating for approximately 250 persons, and exterior seating for approximately 400 persons will be served by 70-80 employees. Existing parking is 49 spaces.

BREWDOG

SITE LOCATION MAP / SITE CONTEXT PLAN

Downtown/Flats Design Review Regions & Districts















1. FRONT OF BUILDING



4. VIEW TO NEIGHBOR



**EXISTING CONDITIONS** 

2. VIEW FROM SOUTH DRIVE







5. SOUTH PAVER PATIO





| DELTA ANGLE CHORD<br>25*55'18" S 89*3 | 8'26" W 851.17' 385.09' 195.90                                  | 0' 381.81'         | SITE BENCH MARK                     |
|---------------------------------------|-----------------------------------------------------------------|--------------------|-------------------------------------|
|                                       | 9'54" W 851.17' 359.50' 182.47<br>2'27" W 851.17' 25.58' 12.79' |                    | BENCH MARK #1<br>TOP NUT ON HYDRANT |
|                                       |                                                                 | f                  | ELEVATION = 584.75