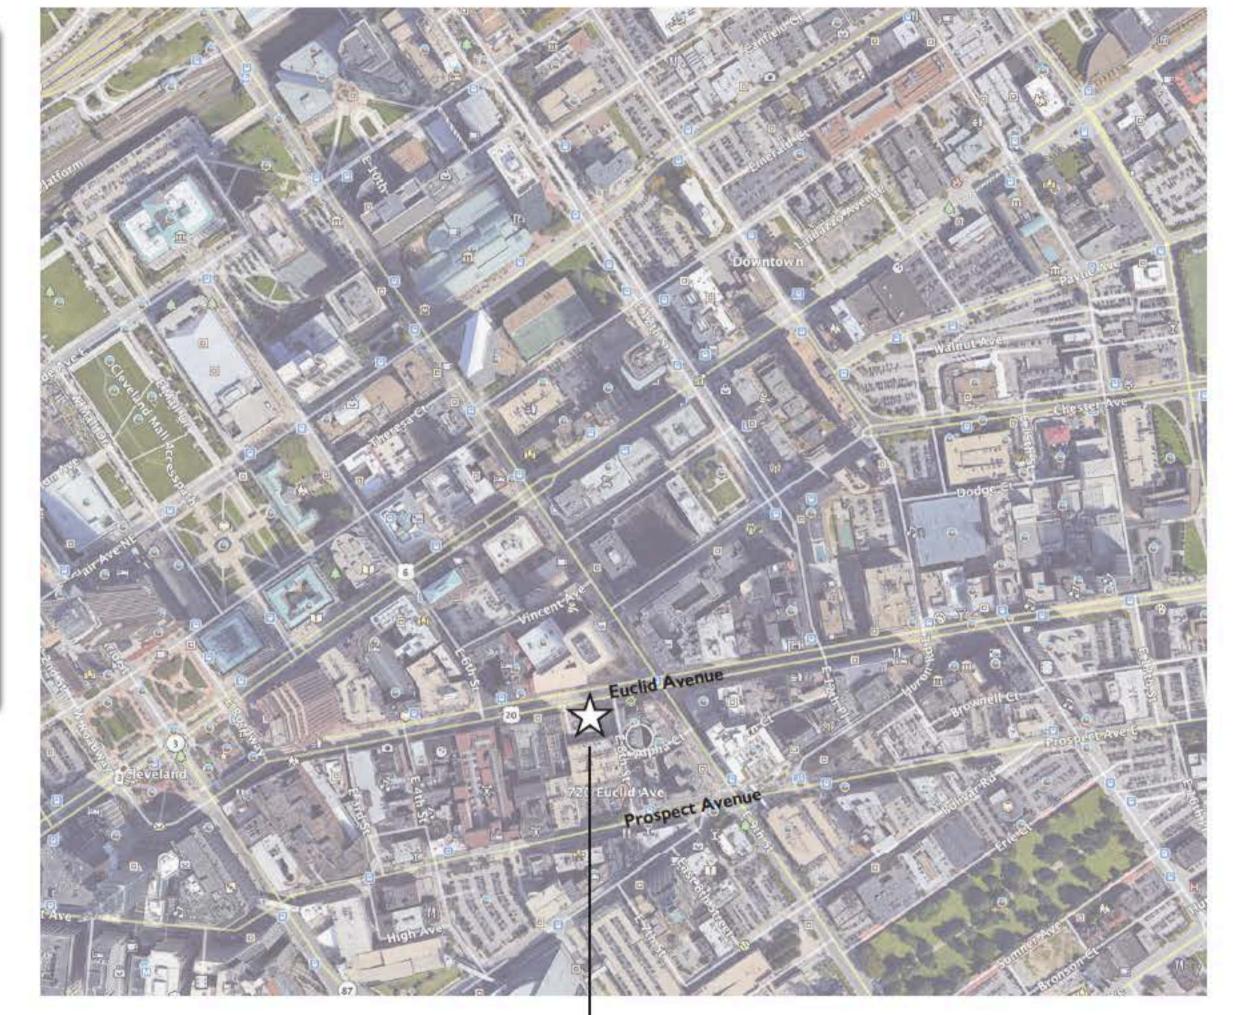

026 Centre Avenue Pittsburgh, Pennsylvania 15206-3784

412-661-9000 kolano.com



Project Summary/ Sign Location Map Downtown/ Flats Design Review Region

#### **Project Summary**

This project is for City Club Apartments (CCA) located on Euclid Avenue, within the Downtown/ Flats Design Review District. The scope of this review will cover (2) proposed signs for CCA including a parking lot "portal" entry sign and a printed mesh screen on the parking garage facade.

Artwork for the mesh screen has been provided by the Cleveland Metroparks Zoo and is intended to provide privacy for tenants on the floors directly across from the garage. Additional details can be found on the following pages of this presentation.

#### Sign Location



Conceptual Design Review Document Design Intent Drawing





Site Location





Existing Conditions Downtown/ Flats Design Review Region

### East Facing View



West Facing View



### City Club Apartments: Cleveland

Conceptual Design Review Document Design Intent Drawing

Birds Eye View

Mesh Screen Location

Parking "Portal" Sign Location



### Site/ Signage Plan

CCA. Parking Signage + Mesh Screen

OPTION 1 Portal Sign location flush with the adjacent building facades for optimal Garage Entrance visibility / site lines from Euclid Avenue. Parking Rate signage relocated to vehicular island. Island is set



|   | 2 1 |
|---|-----|
| Т | 3.1 |
| L |     |

### Site/ Signage Plan

CCA, Parking Signage + Mesh Screen



| 1 | 85.0245 |  |
|---|---------|--|
| - | 3.2     |  |
| L |         |  |

Elevation Drawings/ Parking Sign Overview

Downtown