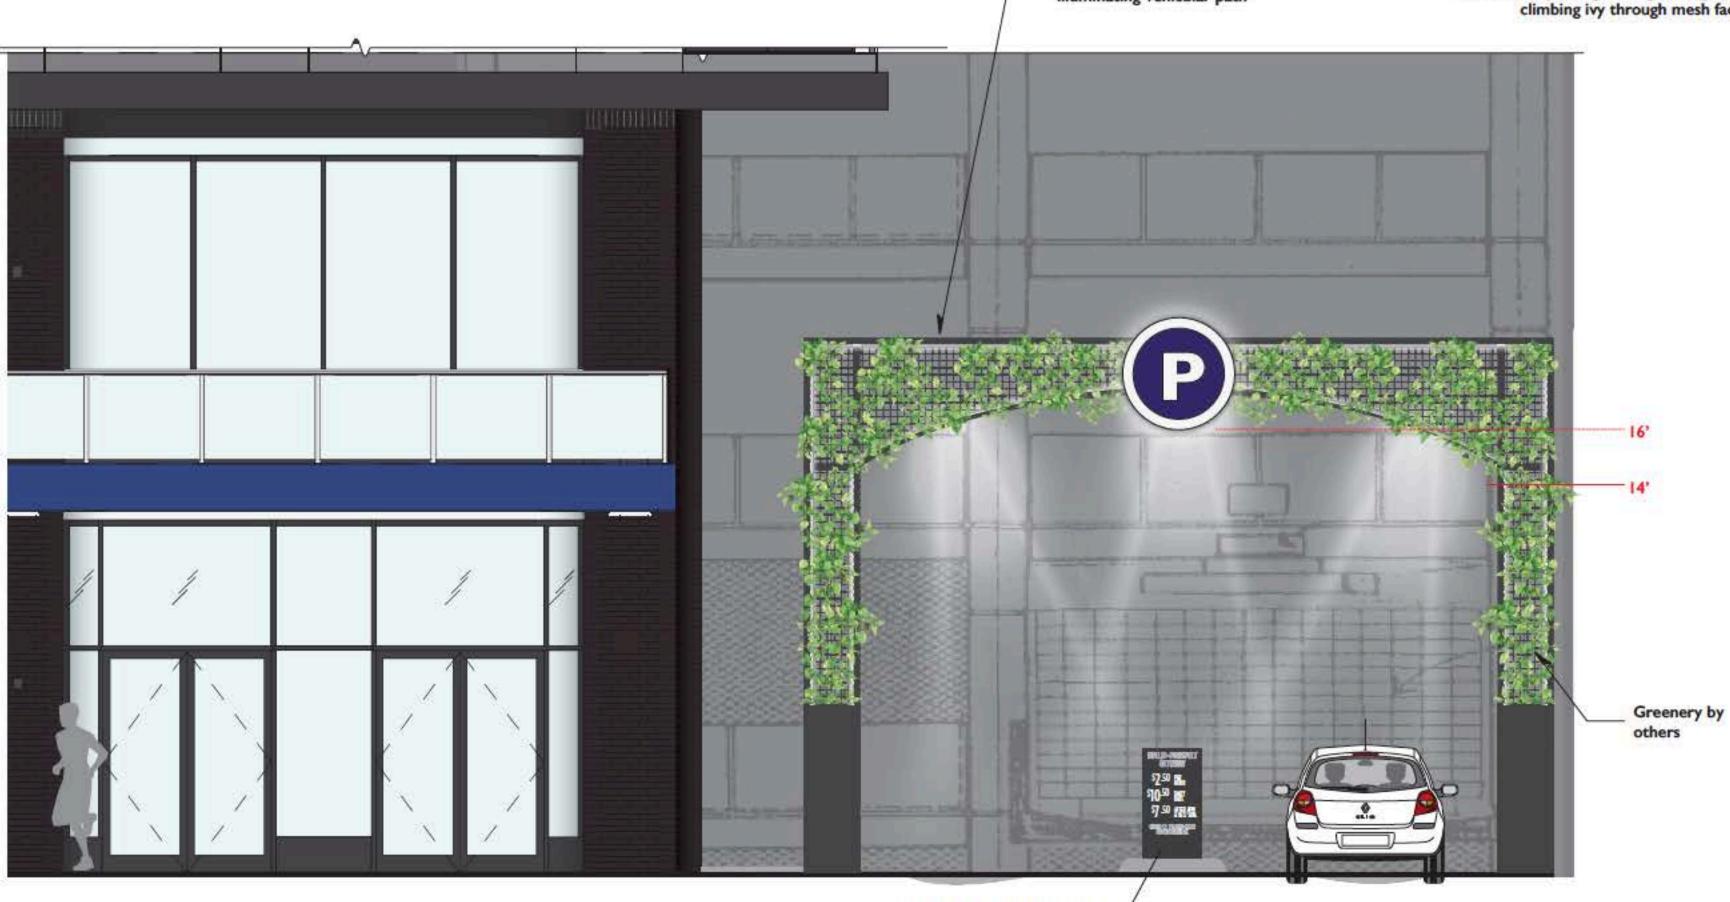

Conditions Downtown/ Flats Design Review Region

### East Facing View



West Facing View



### City Club Apartments: Cleveland

Conceptual Design Review Document Design Intent Drawing

Birds Eye View

Mesh Screen Location

Parking "Portal" Sign Location



### Site/ Signage Plan

CCA. Parking Signage + Mesh Screen

OPTION 1 Portal Sign location flush with the adjacent building facades for optimal Garage Entrance visibility / site lines from Euclid Avenue. Parking Rate signage relocated to vehicular island. Island is set



|   | 2 1 |
|---|-----|
| Т | 3.1 |
| L |     |

### Site/ Signage Plan

CCA, Parking Signage + Mesh Screen



| 1 | 85.0245 |  |
|---|---------|--|
| - | 3.2     |  |
| L |         |  |

Elevation Drawings/ Parking Sign Overview

Downtown/ Flats Design Review Region



Rate Sign relocated to Island -

Parking Signage | Monument

CODE ALLOWANCE

PARKING 32 SF max Sign must be placed at 16' minimum above vehicular path

Scale: 3/16" = 1'-0"

Conceptual Design Review Document Design Intent Drawing

Metal mesh structure w/ attached illuminated parking "P" sign. Integrated climbing ivy through mesh face.

LED Illumination along interior perimeter of structure. Down flood lights on bottom side arch illuminating vehicular path





Reference Image: Note living ivy will require several years to fully grow over structure

|    | 0 |
|----|---|
| 4. | U |
|    |   |



Welded - Untrimmed, 3" x 3" Mesh (Square), 2.8080" x 2.8080" Opening (Square), 0.192" Thick (6 Gauge) Wire Diameter, 87% Open Area

Gauge (.2500" Thick), 90" Angle, Equal

Legs (3" Leg x 3" Leg)