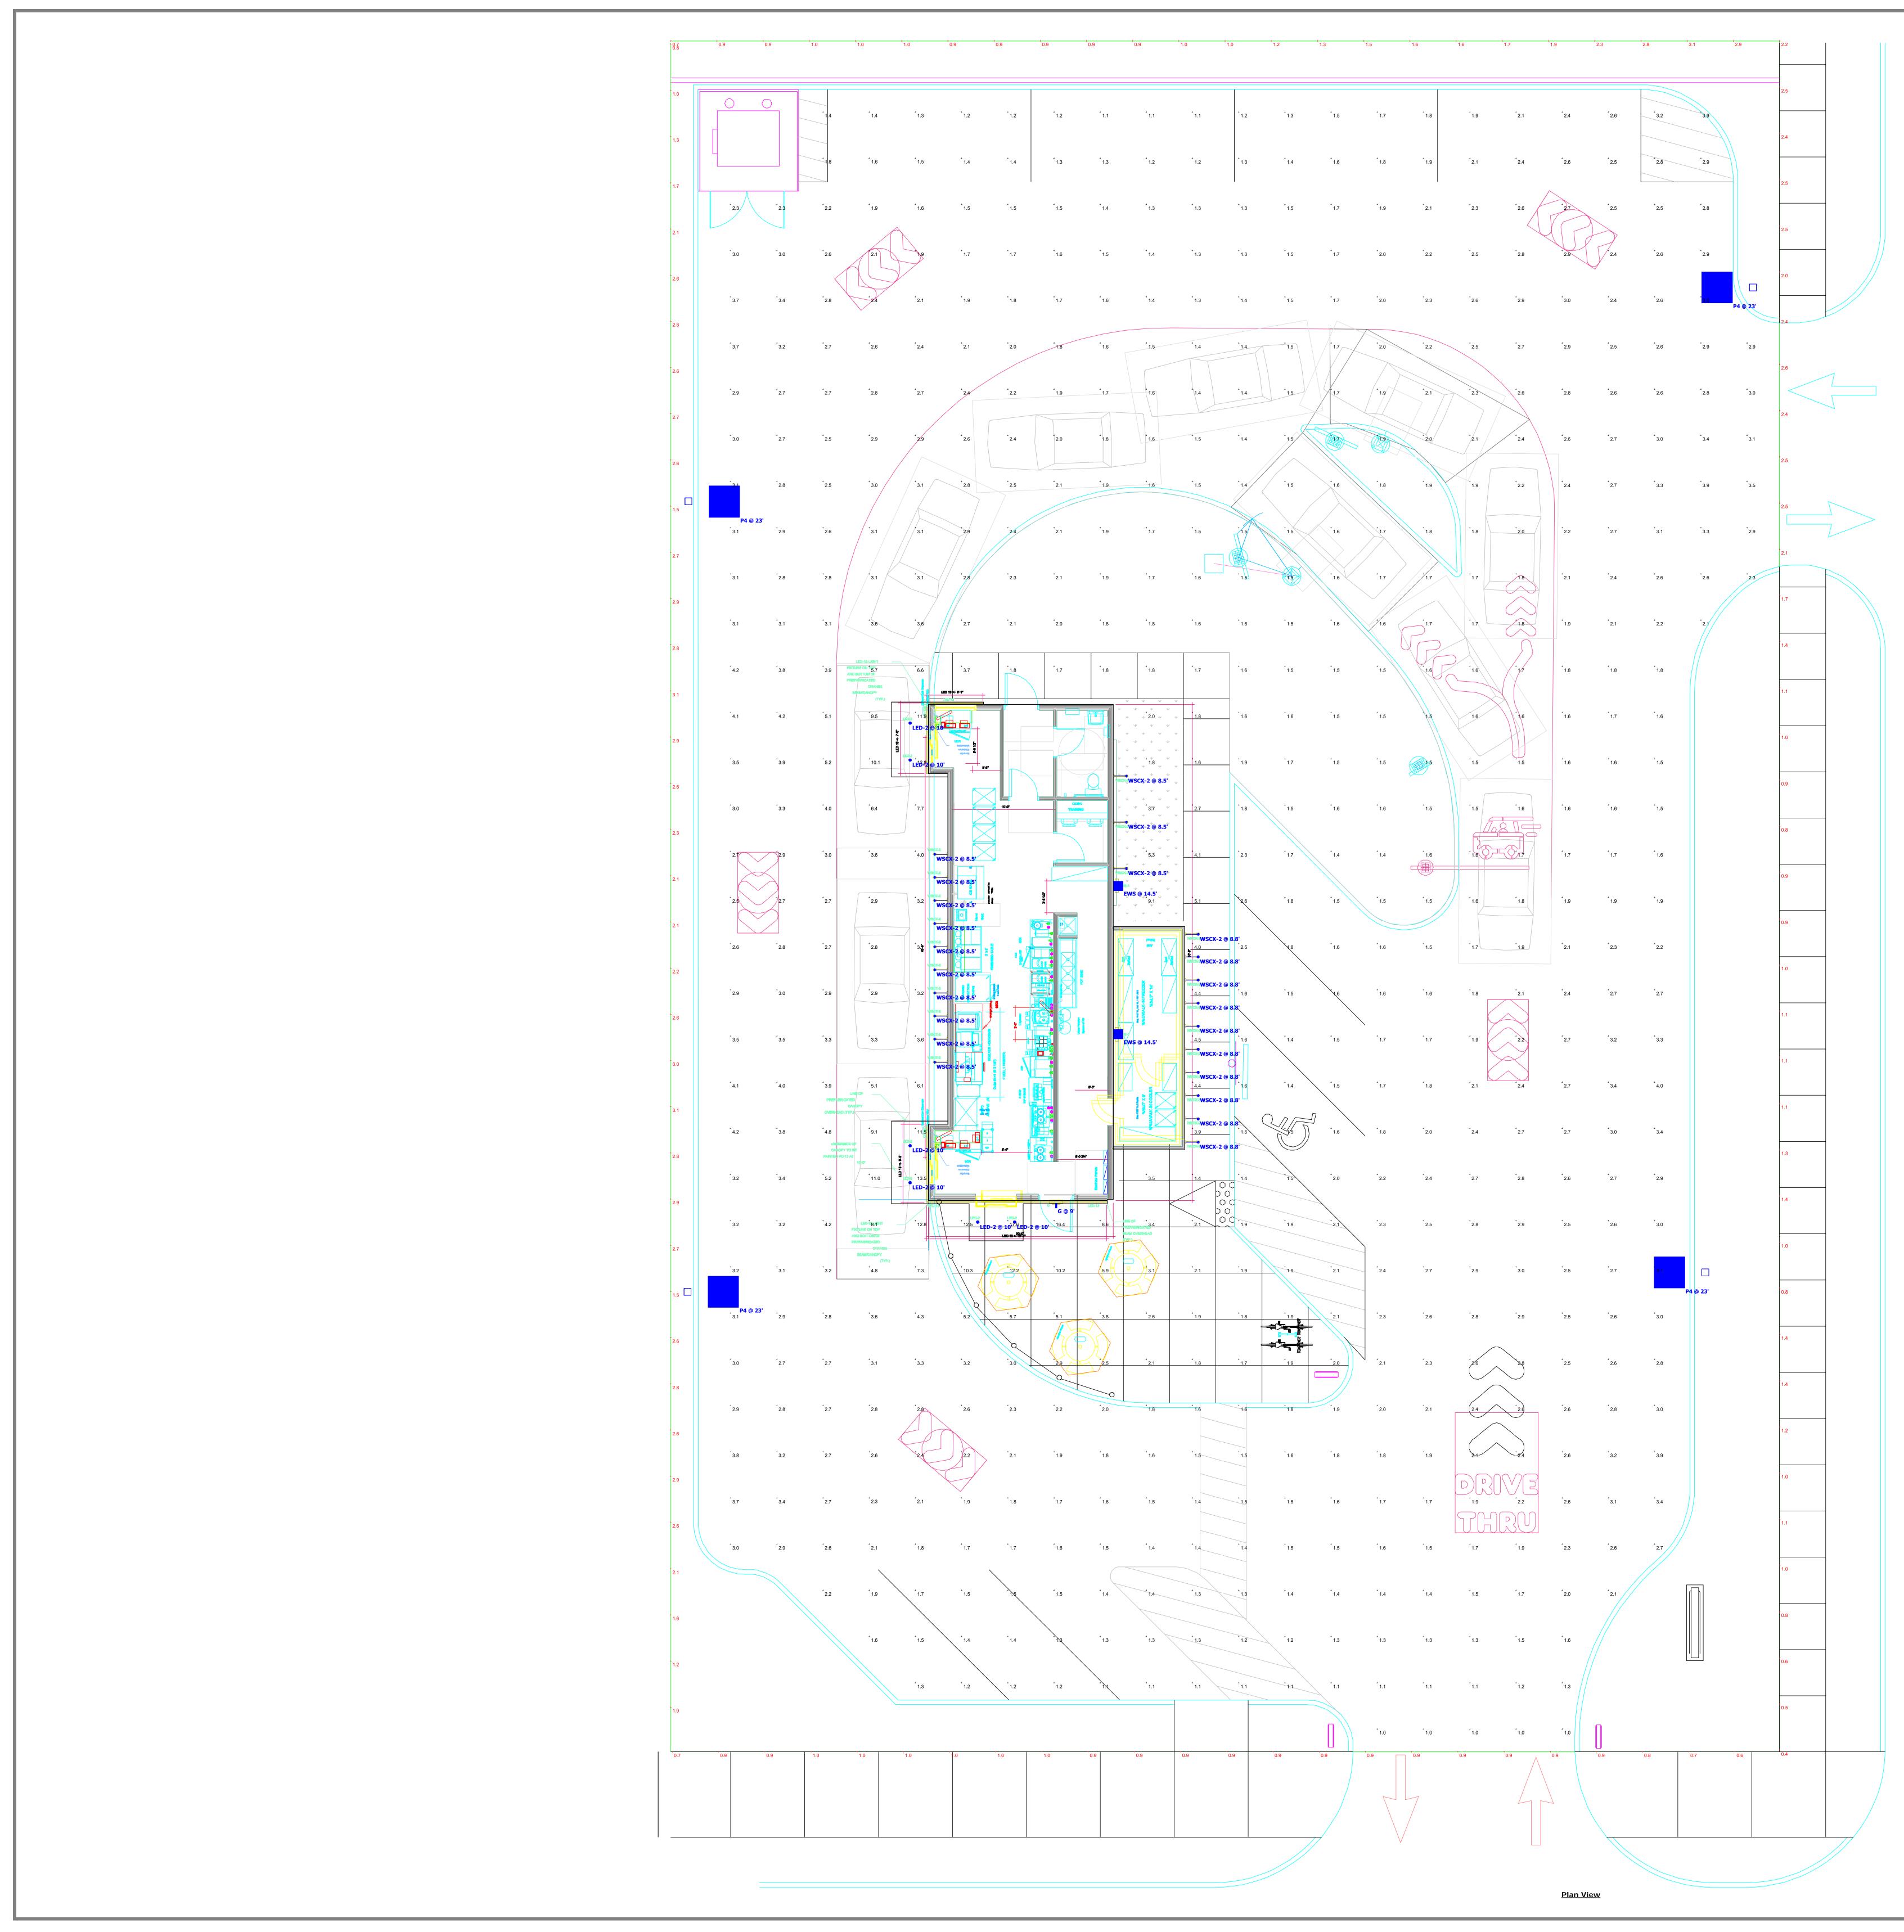

ignature:       |               |                                                                | permission of Everbrite, LLC, is prohibited.                                             |



UMBRELLA



UMBRELLA WITH SEATING







PATIO TABLES



€WS-1

2 FURNISHING SCALE: N.T.S.



PROJECT: DD- CLEVELAND 6001 HILLMAN AVE, CLEVELAND OHIO WSCX-2

| Job No.<br>1502.041      |
|--------------------------|
| Issue Date<br>04/16/2021 |
| Project Area<br>995SF    |



Copyright © 2021 Kolbrook Design, Inc.

PS-03 WOOD FINISH "HONEY GLAZE WOOD PATTERN" FIBER CEMENT SIDING

MANUFACTURER: WOODTONE

PS-01 CONCRETE FINISH "PEARL GRAY" FIBER CEMENT PANEL

MANUFACTURER: JAMES HARDIE

| Job No.<br>1502.041      |
|--------------------------|
| Issue Date<br>04/16/2021 |
| Project Area<br>995SF    |





# 

**Designer** Steve Breidenbach Date 2/24/2021

| Schedule |             |          |                                                     |                             |                                                                                                                                        |  |  |
|----------|-------------|----------|-----------------------------------------------------|-----------------------------|----------------------------------------------------------------------------------------------------------------------------------------|--|--|
| Symbol   | Label       | Quantity | Manufacturer                                        | Catalog Number              | Description