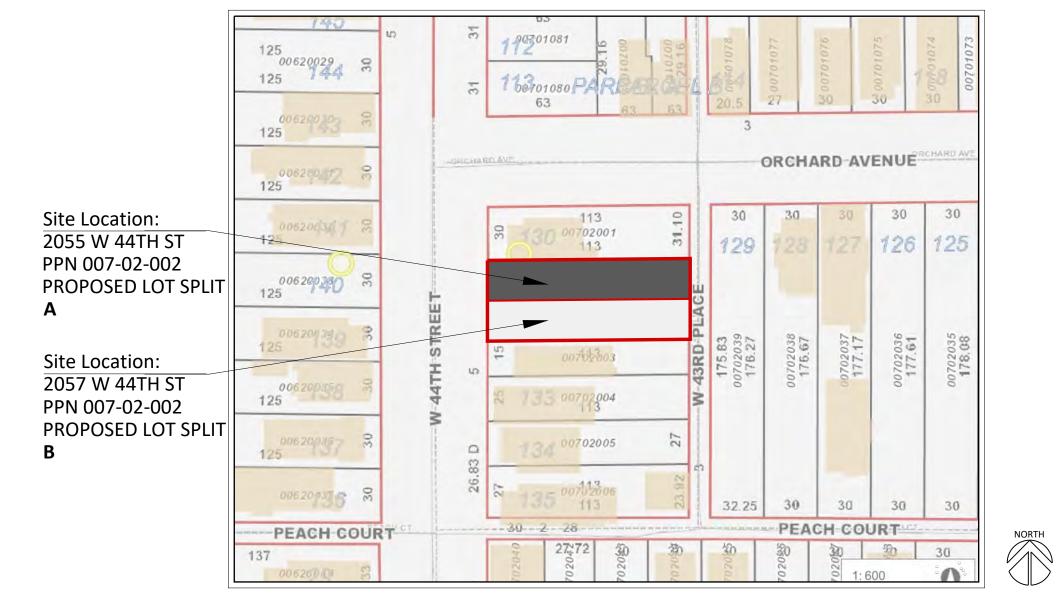

## For PPN# 007-02-002 **Project Address: 2055 West 44th Street** Project Representative: Michael David, BR Knez <u>Note: this project was Tabled by the Planning Commission on March 19, 2021.</u>

## **PROJECT SCOPE & DATA:**

BUILDING INFO: ADDRESS 2055 W 44 ST CLEVELAND, OH. 44113 (SPLIT LOT A) 007-02-002 PPN: LOT AREA: 45' X 113' (5,085 SF) SPLIT LOT AREA: 22.5' X 113' (2,543 SF) LAND USE: (5000) R - RES VACANT LAND LEGAL DESCRIPTION: NEIGHBORHOOD 02175 R, SINGLE FAMILY RESIDENTIAL PROPOSED BUILDING USE: CONSTRUCTION TYPE: VB (NON SPRINKLERED) 2F--RESIDENTIAL TWO FAMILY ZONING: ARFAS FIRST FLOOR 512 GSF (456 NSF) SECOND FLOOR 512 GSF (454 NSF) COVERED PORCH 85 GSF 451 GSF BASEMENT 16'-0" 68'-0" 3'-0" PER TABLE R302.1, FIRE RESISTANCE RATED REQUIRED. ONE HOUR REFERENCE A1-01 SIDEYARD PROJECTION SETBACK AND 2'-0" THAN 2' AND LESS THAN 5'. **MEETS REQUIREMENTS OF MAXIMUM 25%** NO RESTRICTION ON PENETRATIONS SIDEYARD SETBACK (SOUTH): SIDEYARD FIRE SEPARATION DISTANCE (SOUTH): 3'-0"

SIDEYARD OPENINGS IN WALLS (NORTH) 9.8% OF WALL AREA

WHERE REFERENCED IN THIS CODE, AN UNOCCUPIED SPACE ON AN ADJOINING PROPERTY MAY BE INCLUDED IN THE REOUIRED FIRE SEPARATION DISTANCE. PROVIDED THAT THE ADJOINING PROPERTY IS DEDICATED OR DEEDED SO AS TO PRECLUDE, FOR THE LIFE OF THE STRUCTURE, THE ERECTION OF ANY BUILDING OR STRUCTURE ON SUCH SPACE (SEE SECTION 3781.02 OF THE REVISED CODE) THE PARCEL TO BE SPLIT INTO THE TWO LOTS SHOWN ARE CONTROLLED THROUGH DEED AND SATISFIES THE ABOVE REQUIREMENT TO MEASURE FIRE SEPARATION